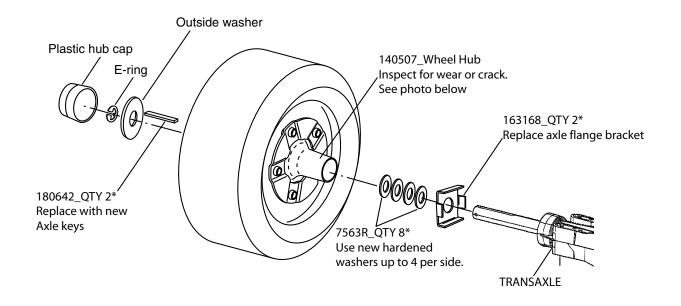

#### **CORRECTION:**

REMOVE THE TWO PLASTIC AXLE CAPS IF EQUIPPED, E-RINGS, AND OUTSIDE WASHERS AT THE END OF THE TRANSAXLE SHAFTS. REMOVE THE REAR WHEEL HUB ASSEMBLY, WASHERS/SPACER, THE 2" KEYS ON BOTH AXLES, AND THE TWO AXLE FLANGE WASHERS ADJACENT TO TRANSAXLE. INSTALL KIT# 180696 IN THE ORDER ILLUSTRATED. INSPECT THE WHEEL HUB FOR ANY CRACKS OR WEAR. IF THE WHEEL HUB IS CRACKED OR SHOWS EXTENSIVE WEAR REPLACE WITH PART # 140507. WHEN INSTALLING THE AXLE FLANGE WASHER, THE WIDER FLANGES GO ON TOP AND BOTTOM OF TRANSAXLE AS ANTI-ROTATIONAL FEATURES. REINSTALL ORIGINAL TWO E-RINGS, OUTSIDE WASHERS AND PLASTIC HUB CAPS.

NOTE: DO NOT REUSE ORIGINAL 2" LONG KEY, OR ORIGINAL WASHER / SPACER.

## **CONDITIONS:**

ON SPECIFIC AUTOMATIC TRANSAXLE UNITS, THE KEYWAY INSIDE THE WHEEL HUB MAY BECOME DAMAGED DUE TO AN UNDERSIZED 2" KEY AND SOFT WASHERS. THERE MAY BE WEAR ON THE INSIDE SURFACE OF THE REAR WHEEL HUB, WASHERS AND AXLE FLANGE BRACKETS INBOARD OF THE GT WHEEL HUB. THIS CONDITION MAY DEVELOP AFTER SEVERAL HUNDRED HOURS OF EXTREME USE.

#### **MODELS AFFECTED:**

PRGT22H48A

DATE CODE RANGE AFFECTED 011501 THRU 092101. THE TRANSAXLE PART NUMBERS ARE EITHER 176056 OR 176057, AS LISTED IN THE OWNERS MANUAL AND ON THE TRANSAXLE SERIAL TAG.