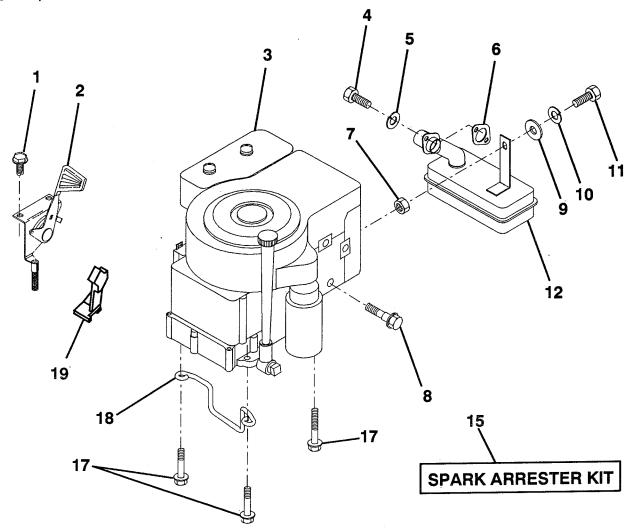

# 10 HP 36" TRACTOR - - MODEL NUMBER 6A1A1A

#### **ENGINE / THROTTLE**

| KEY<br>NO. | PART<br>NO. | DESCRIPTION                                            | KEY<br>NO. | PART<br>NO.          | DESCRIPTION                                                        |
|------------|-------------|--------------------------------------------------------|------------|----------------------|--------------------------------------------------------------------|
| 1          | 17060408    | Screw, TA Semi-Gimlet 1/4-20 x 1/2                     | 9<br>10    | 19101216<br>10040400 | Washer 5/16 x 3/4 x 16 Gauge<br>Washer, Lock, Heavy Helical Spring |
| 2          | 133025      | Control, Throttle                                      |            |                      | 1/4                                                                |
| 3          |             | Engine, Briggs and Stratton, 10 HP<br>Model No. 254707 | 11<br>12   | 74760416<br>137437   | Bolt, Hex, Fin 1/4-20 UNC x 1<br>Muffler                           |
| 4          | 71070512    | Screw, Hex Head Cap<br>5/16-18 x 3/4                   | 15<br>17   | 137180<br>17490624   | Kit, Spark Arrester (Optional)<br>Screw, Hex Washer Head, Thd.     |
| 5          | 10040500    | Washer, Lock, Heavy Helical Spring 5/16                | 18         | 126636X              | Roll. 3/8-16 x 1-1/2<br>Keeper, Ground Drive Belt                  |
| 6          | 125593X     | Gasket, Exhaust                                        | 19         | 127951               | Stop, Throttle                                                     |
| 7          | 73220500    | Nut Fin Hex 5/16-18                                    |            |                      |                                                                    |
| 8          | 121094X     | Bolt, Shoulder 5/16 UNC                                | NOT        | E: All compone       | ent dimensions given in U.S. inches                                |

HARDWARE SHOWN LARGER FOR EASIER IDENTIFICATION

1 inch = 25.4 mm