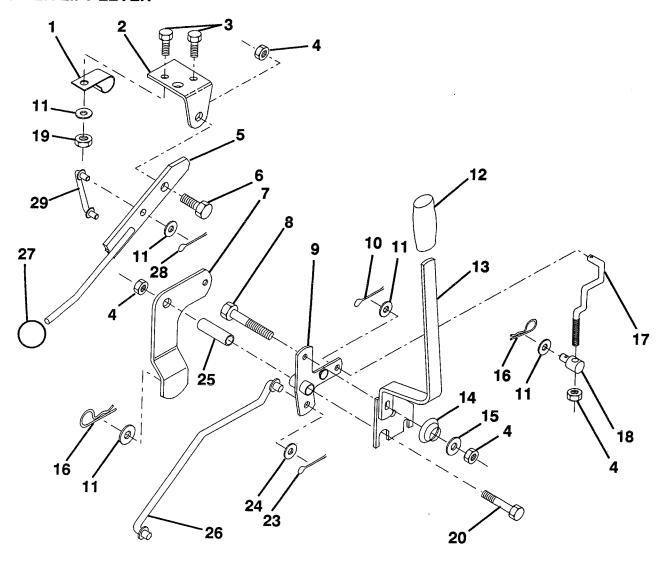

## 10 HP 36" TRACTOR - - MODEL NUMBER 6A1A1A

#### **MOWER LIFT LEVER**

| NO<br>KE                      |                                                                                                                                               | DESCRIPTION                                                                                                                                                                                                                                                                                                                | KEY<br>NO.                                                     |                                                                                              | PART<br>NO.                                                                                                  | DESCRIPTION                                                                                                                                                                                                                     |
|-------------------------------|-----------------------------------------------------------------------------------------------------------------------------------------------|----------------------------------------------------------------------------------------------------------------------------------------------------------------------------------------------------------------------------------------------------------------------------------------------------------------------------|----------------------------------------------------------------|----------------------------------------------------------------------------------------------|--------------------------------------------------------------------------------------------------------------|---------------------------------------------------------------------------------------------------------------------------------------------------------------------------------------------------------------------------------|
| 1 2 3 4 5 6 7 8 9 10 11 12 13 | 126470X<br>122018X<br>74780408<br>73680600<br>123417X<br>106451X<br>135371<br>74760636<br>121930X<br>76020412<br>19131316<br>131861<br>127028 | Clip, Insulated Bracket, Mower Clutch Bolt, Hex, Fin 1/4-20 UNC x 1/2 Grade 5 Nut, Crownlock 3/8-16 UNC Assembly, Clutch Lever Bolt, Shoulder Assembly, Mower Clutch Arm Bolt, Hex 3/8-16 UNC x 2-1/4 Assembly, Bellcrank, Lift Pin, Cotter 1/8 x 3/4 Washer 13/32 x 13/16 x 16 Gauge Sleeve, Handle Assembly, Lift Handle | 17<br>18<br>19<br>20<br>23<br>24<br>25<br>26<br>27<br>28<br>29 | 1:<br>7:<br>7:<br>1:<br>1:<br>1:<br>1:<br>1:<br>1:<br>1:<br>1:<br>1:<br>1:<br>1:<br>1:<br>1: | 27359<br>33205<br>3680400<br>4760644<br>6020416<br>9171616<br>21933X<br>21934X<br>06932X<br>6020312<br>31655 | Link, Front Lift Trunnion, Threaded 3/8-16 Nut, Crownlock 1/4-20 Bolt, Hex, Fin. 3/8-16 UNC x 2-3/4 Pin, Cotter 1/8 x 1 Washer 17/32 x 1 x 16 Gauge Tube, Spacer Rod, Mower Lift Grip Pin, Cotter 3/32 x 3/4 Link, Mower Clutch |
| 14<br>15<br>16                | 123496X<br>19131212<br>4921H                                                                                                                  | Spring, Compression Washer 13/32 x 3/4 x 12 Gauge Retainer, Spring                                                                                                                                                                                                                                                         | NOT                                                            | E:                                                                                           | All compon<br>1 inch = 25.                                                                                   | ent dimensions given in U.S. inches<br>4 mm                                                                                                                                                                                     |