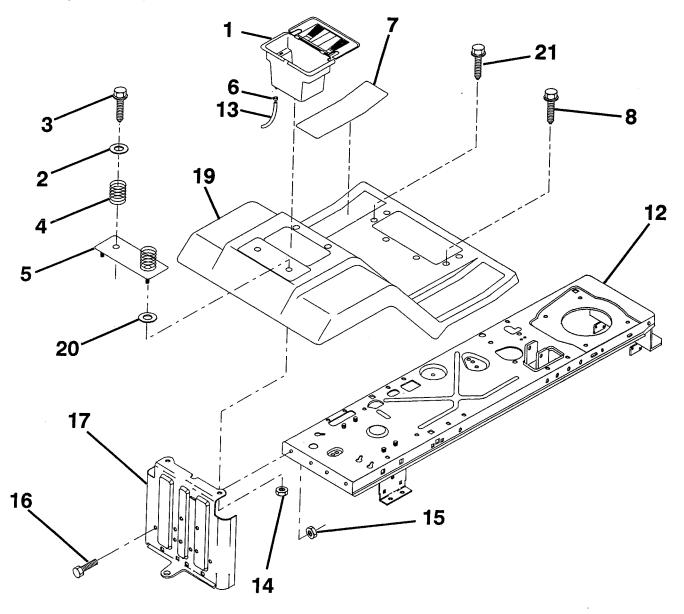

#### FENDER / CHASSIS

| KEY<br>NO. |            | DESCRIPTION                                         | KEY<br>NO. |                              | DESCRIPTION                          |
|------------|------------|-----------------------------------------------------|------------|------------------------------|--------------------------------------|
| 1          | 129965     | Case, Battery                                       | 13         | 109238X                      | Tube, Battery Drain                  |
| 2          | 19132012   | Washer 13/32 x 1-1/4 x 12 Gauge                     | 14         | 73510400                     | Nut How Kone 1/4 00                  |
| 3          | 17490612   | Screw, Hex Washer Head, Thd.                        | 15         | 73680500                     | Nut, Hex, Keps 1/4-20                |
|            |            | Roll. 3/8-16 x 3/4                                  | 16         | 74760512                     | Nut, Crownlock 5/16-18               |
| 4          | 124181X    | Spring, Compression, Seat                           | 17         | 127880                       | Bolt, Hex 5/16-18 UNC x 3/4          |
| 5          | 127115X505 | Plate, Battery                                      |            |                              | Drawbar                              |
| 6          | 109596X    | Clamp, Hose                                         | 19         | 131810X505                   | Fender/Footrest                      |
| 7          | 124144X    | Pad, Footrest                                       | 20         | 19091413                     | Washer 9/32 x 7/8 x 13 Gauge         |
| 8          | 17490512   |                                                     | 21         | 17490516                     | Screw Hex Wh Thd Rol 5/16-18 x 1     |
| Ü          | 17430312   | Screw, Hex Washer Head, Thd.<br>Roll. 5/16-18 x 3/4 |            |                              |                                      |
| 12         | 137097     | Assembly, Frame                                     | NOT        | E: All compon<br>1 inch = 25 | ent dimensions given in U.S. inches. |