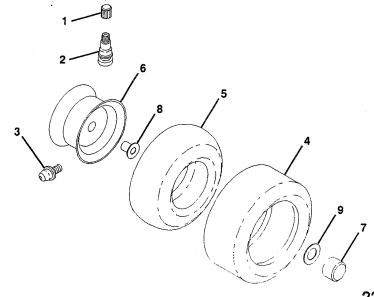

#### WHEELS

|             | PART<br>NO.                                  | DESCRIPTION                                                                                    |
|-------------|----------------------------------------------|------------------------------------------------------------------------------------------------|
|             | 59192<br>65139<br>278H<br>124142X<br>124143X | Cap, Valve<br>Stem, Valve<br>Fitting, Grease (Front Only)<br>Tire, Front<br>Tire, Rear         |
| 5           | 59904<br>8134H                               | Tube, Tire, Front (Optional, Service Item Only) Tube, Tire, Rear (Optional, Service Item Only) |
| 6           | 122394X311<br>123412X311                     | Rim Assembly, Front<br>Rim Assembly, Rear                                                      |
| 7<br>8<br>9 | 104757X                                      | Cap, Axle<br>Bearing, Flange (Front Only)<br>Washer, Axle Cap                                  |