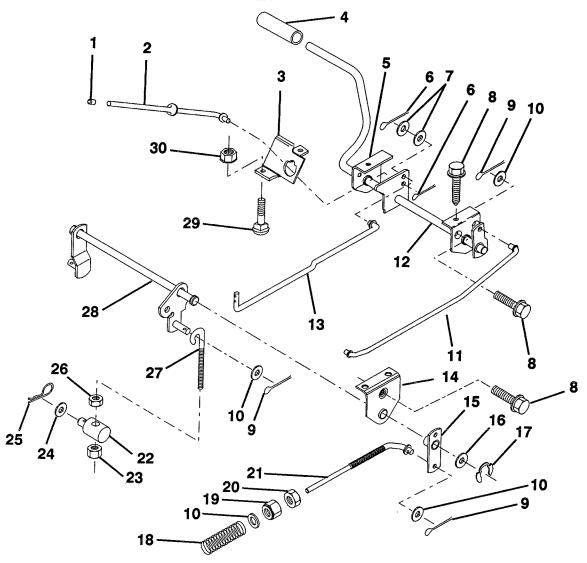

## 10 HP 36" TRACTOR - - MODEL NUMBER 6A1A1A

#### **MOWER LIFT LEVER**

| NO<br>KE                      |                                                                                                                                               | DESCRIPTION                                                                                                                                                                                                                                                                                                                | KEY<br>NO.                                                     |                                                                                              | PART<br>NO.                                                                                                  | DESCRIPTION                                                                                                                                                                                                                     |
|-------------------------------|-----------------------------------------------------------------------------------------------------------------------------------------------|----------------------------------------------------------------------------------------------------------------------------------------------------------------------------------------------------------------------------------------------------------------------------------------------------------------------------|----------------------------------------------------------------|----------------------------------------------------------------------------------------------|--------------------------------------------------------------------------------------------------------------|---------------------------------------------------------------------------------------------------------------------------------------------------------------------------------------------------------------------------------|
| 1 2 3 4 5 6 7 8 9 10 11 12 13 | 126470X<br>122018X<br>74780408<br>73680600<br>123417X<br>106451X<br>135371<br>74760636<br>121930X<br>76020412<br>19131316<br>131861<br>127028 | Clip, Insulated Bracket, Mower Clutch Bolt, Hex, Fin 1/4-20 UNC x 1/2 Grade 5 Nut, Crownlock 3/8-16 UNC Assembly, Clutch Lever Bolt, Shoulder Assembly, Mower Clutch Arm Bolt, Hex 3/8-16 UNC x 2-1/4 Assembly, Bellcrank, Lift Pin, Cotter 1/8 x 3/4 Washer 13/32 x 13/16 x 16 Gauge Sleeve, Handle Assembly, Lift Handle | 17<br>18<br>19<br>20<br>23<br>24<br>25<br>26<br>27<br>28<br>29 | 1:<br>7:<br>7:<br>1:<br>1:<br>1:<br>1:<br>1:<br>1:<br>1:<br>1:<br>1:<br>1:<br>1:<br>1:<br>1: | 27359<br>33205<br>3680400<br>4760644<br>6020416<br>9171616<br>21933X<br>21934X<br>06932X<br>6020312<br>31655 | Link, Front Lift Trunnion, Threaded 3/8-16 Nut, Crownlock 1/4-20 Bolt, Hex, Fin. 3/8-16 UNC x 2-3/4 Pin, Cotter 1/8 x 1 Washer 17/32 x 1 x 16 Gauge Tube, Spacer Rod, Mower Lift Grip Pin, Cotter 3/32 x 3/4 Link, Mower Clutch |
| 14<br>15<br>16                | 123496X<br>19131212<br>4921H                                                                                                                  | Spring, Compression Washer 13/32 x 3/4 x 12 Gauge Retainer, Spring                                                                                                                                                                                                                                                         | NOT                                                            | E:                                                                                           | All compon<br>1 inch = 25.                                                                                   | ent dimensions given in U.S. inches<br>4 mm                                                                                                                                                                                     |