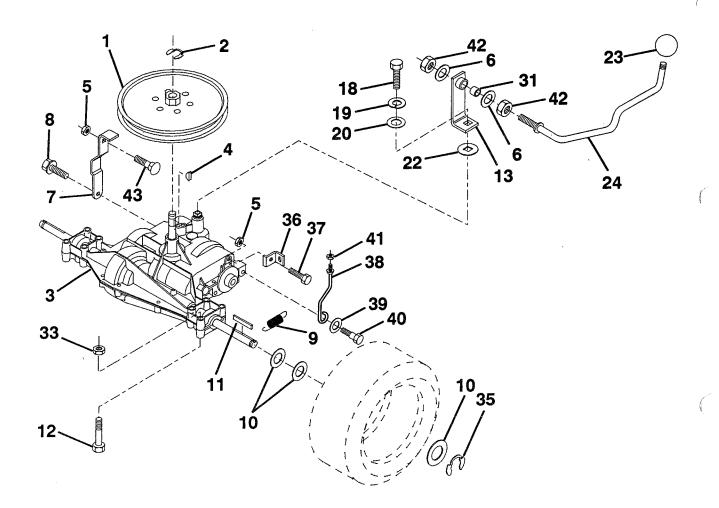

# 10 HP 36" TRACTOR - - MODEL NUMBER 6A1A1A

#### **TRANSAXLE**

| KEY<br>NO.                                                              | PART<br>NO.                                                                                                                                             | DESCRIPTION                                                                                                                                                                                                                                                                                                            | KEY<br>NO.                                                                       | PART<br>NO.                                                                                                                                              | DESCRIPTION                                                                                                                                                                                                                                                                                 |
|-------------------------------------------------------------------------|---------------------------------------------------------------------------------------------------------------------------------------------------------|------------------------------------------------------------------------------------------------------------------------------------------------------------------------------------------------------------------------------------------------------------------------------------------------------------------------|----------------------------------------------------------------------------------|----------------------------------------------------------------------------------------------------------------------------------------------------------|---------------------------------------------------------------------------------------------------------------------------------------------------------------------------------------------------------------------------------------------------------------------------------------------|
| 1<br>2<br>3<br>4<br>5<br>6<br>7<br>8<br>9<br>10<br>11<br>12<br>13<br>18 | 123385X<br>12000028<br>131945<br>2228M<br>73680500<br>10040700<br>131939<br>17490512<br>110422X<br>121749X<br>123583X<br>74760644<br>137491<br>71040412 | Pulley Ring, Retainer Transaxle Model Number 2000-07 Key, Woodruff #9 Nut, Crownlock 5/16-18 Washer, Lock Hvy Hlcl Spr 7/16 Strap, Torque Screw 5/16-18 x 3/4 Spring, Brake Washer 25/32 x 1-1/4 x 16 Gauge Key, Square Bolt Fin Hex 5/16-18 x 2-1/2 Bracket Asm Shift Center Bolt, Hex, Fin. 1/4-28 UNF x 3/4 Grade 8 | 22<br>23<br>24<br>31<br>33<br>35<br>36<br>37<br>38<br>39<br>40<br>41<br>42<br>43 | 105701X<br>106933X<br>131930<br>132985<br>73680600<br>12000001<br>131935<br>74760512<br>131937<br>19171612<br>132827<br>73800500<br>73220700<br>72140506 | Washer, Shift Plate Knob, Shift Control Rod, Shift Cntr LR Spacer Nut, Crownlock 3/8 - 16 UNC E-Ring Bracket, Brake Bolt, Hex 5/16-18 x 3/4 Keeper, Belt RH Washer 17/32 x 1 x 12 Ga. Bolt Shoulder 5/16-18 Locknut Hex w/Ins 5/16-18 Nut, Hex ASF 7/16-14 Bolt, Carriage 5/16-18 UNC x 3/4 |
| 19<br>20                                                                | 10040400<br>19091210                                                                                                                                    | Washer, Lock 1/4<br>Washer 9/32 x 3/4 x 10 Gauge                                                                                                                                                                                                                                                                       | NOT                                                                              | E: All compo<br>1 inch = 2                                                                                                                               | nent dimensions given in U.S. inches 5.4 mm                                                                                                                                                                                                                                                 |