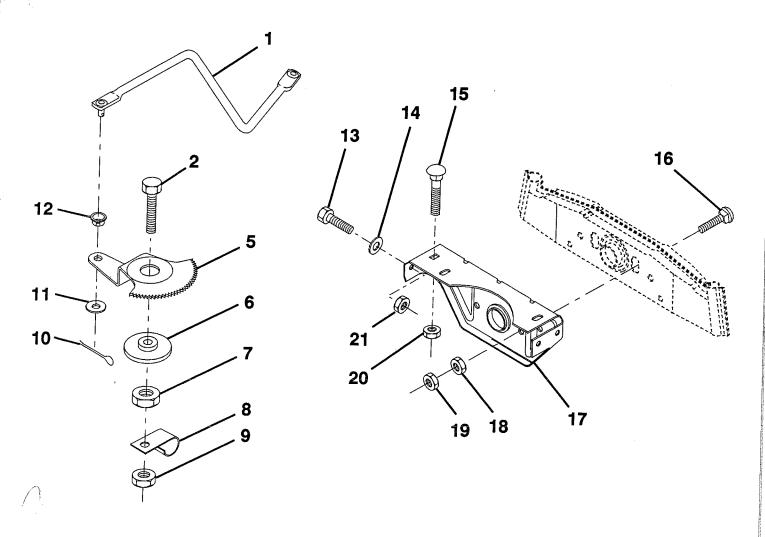

# 10 HP 36" TRACTOR - - MODEL NUMBER 6A1A1A SECTOR GEAR / AXLE SUPPORT

| KE<br>NO                                    |                                                                                                     | DESCRIPTION                                                                                                                                                                              | KEY<br>NO.                                             | PART<br>NO.                                                                                            | DESCRIPTION                                                                                                                                                                                                                                             |
|---------------------------------------------|-----------------------------------------------------------------------------------------------------|------------------------------------------------------------------------------------------------------------------------------------------------------------------------------------------|--------------------------------------------------------|--------------------------------------------------------------------------------------------------------|---------------------------------------------------------------------------------------------------------------------------------------------------------------------------------------------------------------------------------------------------------|
| 1<br>2<br>5<br>6<br>7<br>8<br>9<br>10<br>11 | 132566<br>74780828<br>121926X<br>121927X<br>73030800<br>126472X<br>73680800<br>76020412<br>19131316 | Link, Drag Bolt, Hex, Fin. 1/2-13 x 1-3/4 Gear, Sector Bushing Nut, Heavy, Hex, Top Lock 1/2-13 UNC Clip, Wire Nut, Crownlock 1/2-13 Pin, Cotter 1/8 x 3/4 Washer 13/32 x 13/16 x 16 Ga. | 13<br>14<br>15<br>16<br>17<br>18<br>7<br>19<br>7<br>20 | 126847X<br>74760512<br>19111416<br>72110606<br>72140622<br>121912X<br>73220600<br>73680600<br>73680600 | Bushing Bolt, Hex Hd. 5/16-18 x 3/4 Washer 11/32 x 7/8 x 16 Ga. Bolt, Carriage 3/8-16 UNC x 3/4 Bolt, Carriage 3/8-16 x 2-3/4 Support, Front Axle Nut, Hex, Fin. 3/8-16 UNC Nut, Centerlock 3/8-16 UNC Nut, Crownlock 3/8-16 UNC Nut, Crownlock 5/16-18 |

NOTE: All component dimensions given in U.S. inches. 1 inch = 25.4 mm

HARDWARE SHOWN LARGER FOR OR EASIER IDENTIFICATION