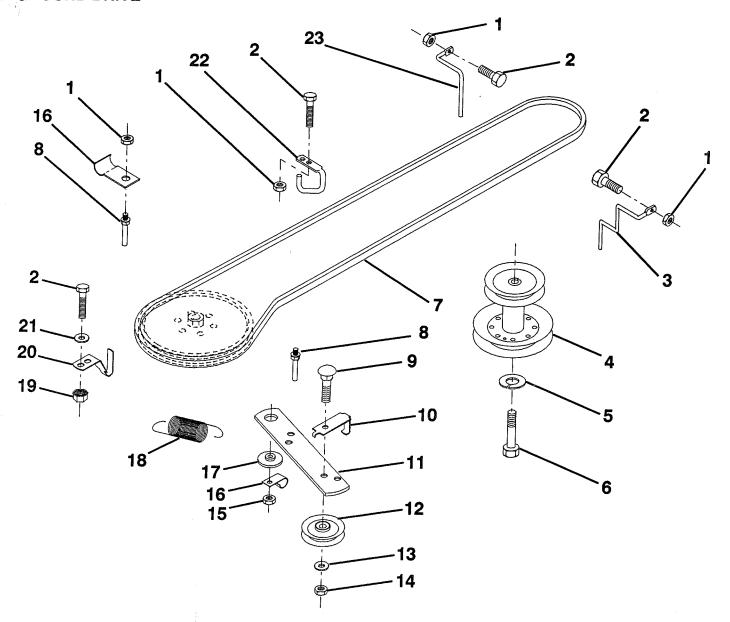

## 10 HP 36" TRACTOR - - MODEL NUMBER 6A1A1A

#### **GROUND DRIVE**

| KEY<br>NO. | PART<br>NO. | DESCRIPTION                               | KEY<br>NO. |                                                                                                                                                                                                                                                                                                                                                                                                                                                                                                                                                                                                                                                                                                                                                                                                                                                                                                                                                                                                                                                                                                                                                                                                                                                                                                                                                                                                                                                                                                                                                                                                                                                                                                                                                                                                                                                                                                                                                                                                                                                                                                                                | DESCRIPTION                                    |
|------------|-------------|-------------------------------------------|------------|--------------------------------------------------------------------------------------------------------------------------------------------------------------------------------------------------------------------------------------------------------------------------------------------------------------------------------------------------------------------------------------------------------------------------------------------------------------------------------------------------------------------------------------------------------------------------------------------------------------------------------------------------------------------------------------------------------------------------------------------------------------------------------------------------------------------------------------------------------------------------------------------------------------------------------------------------------------------------------------------------------------------------------------------------------------------------------------------------------------------------------------------------------------------------------------------------------------------------------------------------------------------------------------------------------------------------------------------------------------------------------------------------------------------------------------------------------------------------------------------------------------------------------------------------------------------------------------------------------------------------------------------------------------------------------------------------------------------------------------------------------------------------------------------------------------------------------------------------------------------------------------------------------------------------------------------------------------------------------------------------------------------------------------------------------------------------------------------------------------------------------|------------------------------------------------|
| 1          | 73680500    | Nut, Crownlock 5/16-18                    | 13         | 19131316                                                                                                                                                                                                                                                                                                                                                                                                                                                                                                                                                                                                                                                                                                                                                                                                                                                                                                                                                                                                                                                                                                                                                                                                                                                                                                                                                                                                                                                                                                                                                                                                                                                                                                                                                                                                                                                                                                                                                                                                                                                                                                                       | Washer 13/32 x 13/16 x 16 Gauge                |
| 2          | 74760512    | Bolt, Hex 5/16-18 UNC x 3/4               | 14         | 73930600                                                                                                                                                                                                                                                                                                                                                                                                                                                                                                                                                                                                                                                                                                                                                                                                                                                                                                                                                                                                                                                                                                                                                                                                                                                                                                                                                                                                                                                                                                                                                                                                                                                                                                                                                                                                                                                                                                                                                                                                                                                                                                                       | Nut, Centerlock 3/8-16 UNC                     |
| 3          | 131205      | Keeper, Mower Drive Belt, Engine,<br>R.H. | 15<br>16   | 73680600<br>126471X                                                                                                                                                                                                                                                                                                                                                                                                                                                                                                                                                                                                                                                                                                                                                                                                                                                                                                                                                                                                                                                                                                                                                                                                                                                                                                                                                                                                                                                                                                                                                                                                                                                                                                                                                                                                                                                                                                                                                                                                                                                                                                            | Nut, Crownlock 3/8-16 UNC<br>Clip, Insulated   |
| 4          | 134828      | Pulley, Engine                            | 17         | 122052X                                                                                                                                                                                                                                                                                                                                                                                                                                                                                                                                                                                                                                                                                                                                                                                                                                                                                                                                                                                                                                                                                                                                                                                                                                                                                                                                                                                                                                                                                                                                                                                                                                                                                                                                                                                                                                                                                                                                                                                                                                                                                                                        | Spacer, Retainer                               |
| 5          | 10040700    | Washer, Lock, Heavy Helical Spring 7/16   | 18<br>19   | 131459<br>73510500                                                                                                                                                                                                                                                                                                                                                                                                                                                                                                                                                                                                                                                                                                                                                                                                                                                                                                                                                                                                                                                                                                                                                                                                                                                                                                                                                                                                                                                                                                                                                                                                                                                                                                                                                                                                                                                                                                                                                                                                                                                                                                             | Spring, Extension<br>Nut, Keps 5/16-18 UNC     |
| 6          | 71170744    | Bolt, Hex, 7/16-20 x 2-3/4 Grade 5        | 20         | 123891X                                                                                                                                                                                                                                                                                                                                                                                                                                                                                                                                                                                                                                                                                                                                                                                                                                                                                                                                                                                                                                                                                                                                                                                                                                                                                                                                                                                                                                                                                                                                                                                                                                                                                                                                                                                                                                                                                                                                                                                                                                                                                                                        | Keeper, T/A Ground Drive Belt                  |
| 7          | 124525X     | Traction, V-Belt Drive                    | 21         | 19111016                                                                                                                                                                                                                                                                                                                                                                                                                                                                                                                                                                                                                                                                                                                                                                                                                                                                                                                                                                                                                                                                                                                                                                                                                                                                                                                                                                                                                                                                                                                                                                                                                                                                                                                                                                                                                                                                                                                                                                                                                                                                                                                       | Washer 11/32 x 5/8 x 16 Gauge                  |
| 8          | 123405X     | Keeper, T/A Ground Drive Belt             | 22         | 123404X                                                                                                                                                                                                                                                                                                                                                                                                                                                                                                                                                                                                                                                                                                                                                                                                                                                                                                                                                                                                                                                                                                                                                                                                                                                                                                                                                                                                                                                                                                                                                                                                                                                                                                                                                                                                                                                                                                                                                                                                                                                                                                                        | Keeper, Ground Drive Belt, Frame               |
| 9          | 72140612    | Bolt, Carriage 3/8-16 UNC x 1-1/2         | 23         | 131204                                                                                                                                                                                                                                                                                                                                                                                                                                                                                                                                                                                                                                                                                                                                                                                                                                                                                                                                                                                                                                                                                                                                                                                                                                                                                                                                                                                                                                                                                                                                                                                                                                                                                                                                                                                                                                                                                                                                                                                                                                                                                                                         | Keeper, Mower Drive Belt, L.H.                 |
| 10         | 123396X     | Keeper, Ground Drive Belt, Idler          |            |                                                                                                                                                                                                                                                                                                                                                                                                                                                                                                                                                                                                                                                                                                                                                                                                                                                                                                                                                                                                                                                                                                                                                                                                                                                                                                                                                                                                                                                                                                                                                                                                                                                                                                                                                                                                                                                                                                                                                                                                                                                                                                                                | tooper, motion billo bott, E.i.i.              |
| 11         | 123395X     | Arm, Ground Drive Clutch                  |            |                                                                                                                                                                                                                                                                                                                                                                                                                                                                                                                                                                                                                                                                                                                                                                                                                                                                                                                                                                                                                                                                                                                                                                                                                                                                                                                                                                                                                                                                                                                                                                                                                                                                                                                                                                                                                                                                                                                                                                                                                                                                                                                                |                                                |
| 12         | 4859J       | Idler, Flat                               | NOT        | E: All compoint of the compoin | nent dimensions given in U.S. inches<br>5.4 mm |