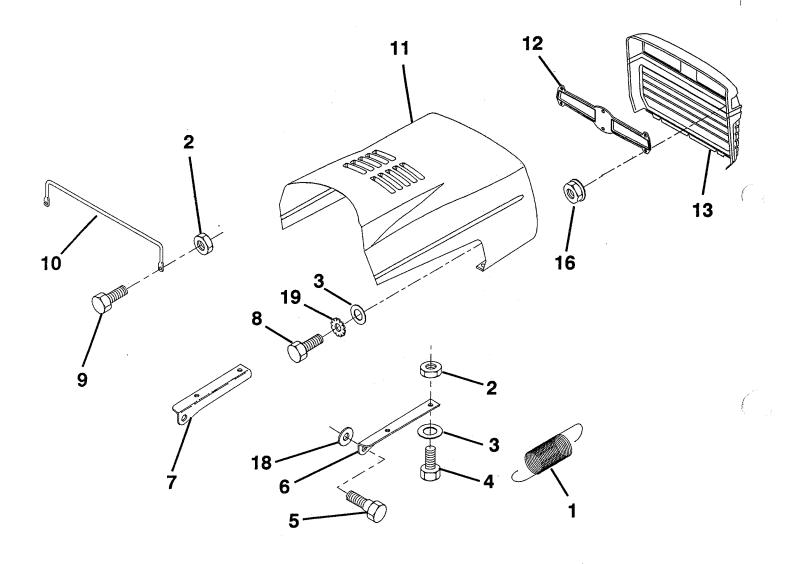

# 10 HP 36" TRACTOR - - MODEL NUMBER 6A1A1A

HOOD

| KEY<br>NO.                           | PART<br>NO.                                                                              | DESCRIPTION                                                                                                                                                                                                | KEY<br>NO.                                  | PART<br>NO.                                                                                  | DESCRIPTION                                                                                                                                         |
|--------------------------------------|------------------------------------------------------------------------------------------|------------------------------------------------------------------------------------------------------------------------------------------------------------------------------------------------------------|---------------------------------------------|----------------------------------------------------------------------------------------------|-----------------------------------------------------------------------------------------------------------------------------------------------------|
| 1<br>2<br>3<br>4<br>5<br>6<br>7<br>8 | 124657X<br>73510400<br>19091016<br>74780410<br>126675X<br>122549X<br>122548X<br>17411310 | Spring, Extension Nut, Hex, Keps 1/4-20 UNC Washer 9/32 x 5/8 x 16 Gauge Bolt, Hex, Fin 1/4-20 UNC x 5/8 Grade 5 Bolt, Shoulder Bracket, Hood, R.H. Bracket, Hood, L.H. Screw, Hex, Fin #13-16 Hi-Lo x 5/8 | 9<br>10<br>11<br>12<br>13<br>16<br>18<br>19 | 74780412<br>123693X<br>132918X505<br>127178<br>134232X428<br>124346X<br>19111116<br>11030400 | Bolt, Hex, Fin 1/4-20 x 3/4 Grade 5 Brace, Hood Hood Lens Grill Nut Self Thd Wsh Hd 1/4 Washer 11/32 x 11/16 x 16 Ga. Washer Lock Int/Ext Tooth 1/4 |

NOTE: All component dimensions given in U.S. inches. 1 inch = 25.4 mm