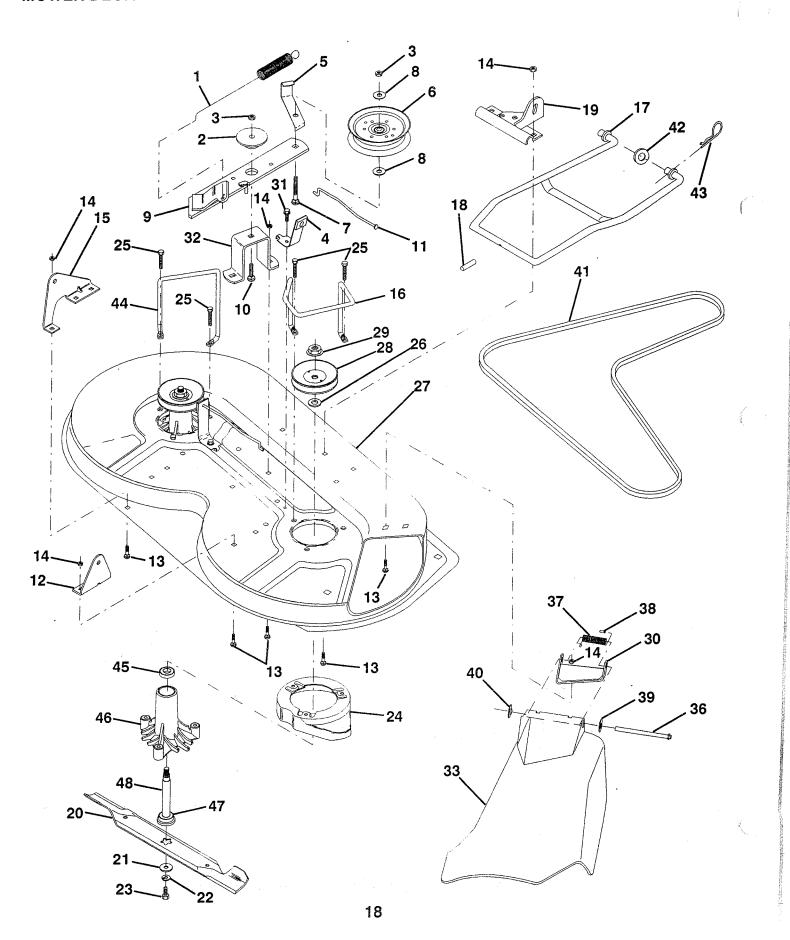

## 10 HP 36" TRACTOR - - MODEL NUMBER 6A1A1A

#### **MOWER DECK**

|                                                                                  | _                                                                                                                                                                                                                                                                                                                                                                                                                                                                                                                                                                                                                                                                                                                                                                                                                                                                                                                                                                                                                                                                                                                                                                                                                                                                                                                                                                                                                                                                                                                                                                                                                                                                                                                                                                                                                                                                                                                                                                                                                                                                                                                              | PART<br>NO.                                                                    | DESCRIPTION                                                                                                                                                                                                                                                                                                                                                                                                                                                                                                                                                                                                                                                                                                 |
|----------------------------------------------------------------------------------|--------------------------------------------------------------------------------------------------------------------------------------------------------------------------------------------------------------------------------------------------------------------------------------------------------------------------------------------------------------------------------------------------------------------------------------------------------------------------------------------------------------------------------------------------------------------------------------------------------------------------------------------------------------------------------------------------------------------------------------------------------------------------------------------------------------------------------------------------------------------------------------------------------------------------------------------------------------------------------------------------------------------------------------------------------------------------------------------------------------------------------------------------------------------------------------------------------------------------------------------------------------------------------------------------------------------------------------------------------------------------------------------------------------------------------------------------------------------------------------------------------------------------------------------------------------------------------------------------------------------------------------------------------------------------------------------------------------------------------------------------------------------------------------------------------------------------------------------------------------------------------------------------------------------------------------------------------------------------------------------------------------------------------------------------------------------------------------------------------------------------------|--------------------------------------------------------------------------------|-------------------------------------------------------------------------------------------------------------------------------------------------------------------------------------------------------------------------------------------------------------------------------------------------------------------------------------------------------------------------------------------------------------------------------------------------------------------------------------------------------------------------------------------------------------------------------------------------------------------------------------------------------------------------------------------------------------|
| 10 111 12 13 144 15 16 17 18 19 20 21 223 24 25 26 27 28 29 30 31 32             | 2 12:33 73:44 13:65 13:65 12:77 72:73:65 13:65 12:73:65 13:65 13:65 13:65 13:65 13:65 13:65 13:65 13:65 13:65 13:65 13:65 13:65 13:65 13:65 13:65 13:65 13:65 13:65 13:65 13:65 13:65 13:65 13:65 13:65 13:65 13:65 13:65 13:65 13:65 13:65 13:65 13:65 13:65 13:65 13:65 13:65 13:65 13:65 13:65 13:65 13:65 13:65 13:65 13:65 13:65 13:65 13:65 13:65 13:65 13:65 13:65 13:65 13:65 13:65 13:65 13:65 13:65 13:65 13:65 13:65 13:65 13:65 13:65 13:65 13:65 13:65 13:65 13:65 13:65 13:65 13:65 13:65 13:65 13:65 13:65 13:65 13:65 13:65 13:65 13:65 13:65 13:65 13:65 13:65 13:65 13:65 13:65 13:65 13:65 13:65 13:65 13:65 13:65 13:65 13:65 13:65 13:65 13:65 13:65 13:65 13:65 13:65 13:65 13:65 13:65 13:65 13:65 13:65 13:65 13:65 13:65 13:65 13:65 13:65 13:65 13:65 13:65 13:65 13:65 13:65 13:65 13:65 13:65 13:65 13:65 13:65 13:65 13:65 13:65 13:65 13:65 13:65 13:65 13:65 13:65 13:65 13:65 13:65 13:65 13:65 13:65 13:65 13:65 13:65 13:65 13:65 13:65 13:65 13:65 13:65 13:65 13:65 13:65 13:65 13:65 13:65 13:65 13:65 13:65 13:65 13:65 13:65 13:65 13:65 13:65 13:65 13:65 13:65 13:65 13:65 13:65 13:65 13:65 13:65 13:65 13:65 13:65 13:65 13:65 13:65 13:65 13:65 13:65 13:65 13:65 13:65 13:65 13:65 13:65 13:65 13:65 13:65 13:65 13:65 13:65 13:65 13:65 13:65 13:65 13:65 13:65 13:65 13:65 13:65 13:65 13:65 13:65 13:65 13:65 13:65 13:65 13:65 13:65 13:65 13:65 13:65 13:65 13:65 13:65 13:65 13:65 13:65 13:65 13:65 13:65 13:65 13:65 13:65 13:65 13:65 13:65 13:65 13:65 13:65 13:65 13:65 13:65 13:65 13:65 13:65 13:65 13:65 13:65 13:65 13:65 13:65 13:65 13:65 13:65 13:65 13:65 13:65 13:65 13:65 13:65 13:65 13:65 13:65 13:65 13:65 13:65 13:65 13:65 13:65 13:65 13:65 13:65 13:65 13:65 13:65 13:65 13:65 13:65 13:65 13:65 13:65 13:65 13:65 13:65 13:65 13:65 13:65 13:65 13:65 13:65 13:65 13:65 13:65 13:65 13:65 13:65 13:65 13:65 13:65 13:65 13:65 13:65 13:65 13:65 13:65 13:65 13:65 13:65 13:65 13:65 13:65 13:65 13:65 13:65 13:65 13:65 13:65 13:65 13:65 13:65 13:65 13:65 13:65 13:65 13:65 13:65 13:65 13:65 13:65 13:65 13:65 13:65 13:65 13:65 13:65 13:65 13:6 | 962<br>30600<br>857<br>929<br>58<br>963<br>983<br>207<br>50900<br>631<br>90508 | Spring, Mower Clutch Spacer, Retainer Nut, Crownlock 3/8-16 UNC Assembly, Brake Guide, Belt Idler Idler, Flat Bolt, Carriage 3/8-16 x 2 Grade 5 Washer 13/32 x 7/8 x 10 Gauge Assembly, Mower Idler Arm Bolt, Carriage 3/8-16 UNC x 1 Rod, Brake Bracket, Rear Lift, R.H. Bolt, Carriage 5/16-18 UNC x 5/8 Nut, Crownlock 5/16-18 Bracket, Rear Lift, L.H. Keeper, R.H. Stabilizer, Mower Link Pin, Drive Bracket, Stabilizer Link Blade Washer, Hard Washer, Lock, Heavy 3/8 Bolt 3/8-24 x 1-1/4 Grade 8 Stripper Bolt 5/16-18 x 1-1/4 Washer .150 Thick Housing, Mower Pulley, Mandrel Nut, Flangelock 9/16 Bracket, Deflector Screw, Hex Washer Head, Thd. Roll. 5/16-18 x 1/2 Arm, Support Idler, Mower |
| 33<br>36<br>37<br>38<br>39<br>40<br>41<br>42<br>43<br>44<br>45<br>46<br>47<br>48 | 1315<br>1219<br>1237<br>1053                                                                                                                                                                                                                                                                                                                                                                                                                                                                                                                                                                                                                                                                                                                                                                                                                                                                                                                                                                                                                                                                                                                                                                                                                                                                                                                                                                                                                                                                                                                                                                                                                                                                                                                                                                                                                                                                                                                                                                                                                                                                                                   | 660<br>180X<br>13X<br>04X<br>1016<br>52X<br>64<br>1616<br>R<br>36<br>85X<br>74 | Shield, Deflector Rod, Hinge Spring, Torsion Deflector Cap, Sleeve Washer 11/32 x 5/8 x 16 Gauge Nut, Push V-Belt Washer 11/32 x 5/8 x 16 Gauge Clip, Hairpin Keeper, L.H. Bearing Housing, Mandrel, Vented Bearing Shaft, Mandrel (Includes Key #47) Mandrel Assembly (Includes Key                                                                                                                                                                                                                                                                                                                                                                                                                        |
|                                                                                  | 13631                                                                                                                                                                                                                                                                                                                                                                                                                                                                                                                                                                                                                                                                                                                                                                                                                                                                                                                                                                                                                                                                                                                                                                                                                                                                                                                                                                                                                                                                                                                                                                                                                                                                                                                                                                                                                                                                                                                                                                                                                                                                                                                          |                                                                                | Numbers 21-23, 26, 29 and 45-48)<br>Deck Service Complete                                                                                                                                                                                                                                                                                                                                                                                                                                                                                                                                                                                                                                                   |

NOTE: All component dimensions given in U.S. inches 1 inch = 25.4 mm

HARDWARE SHOWN LARGER FOR EASIER IDENTIFICATION