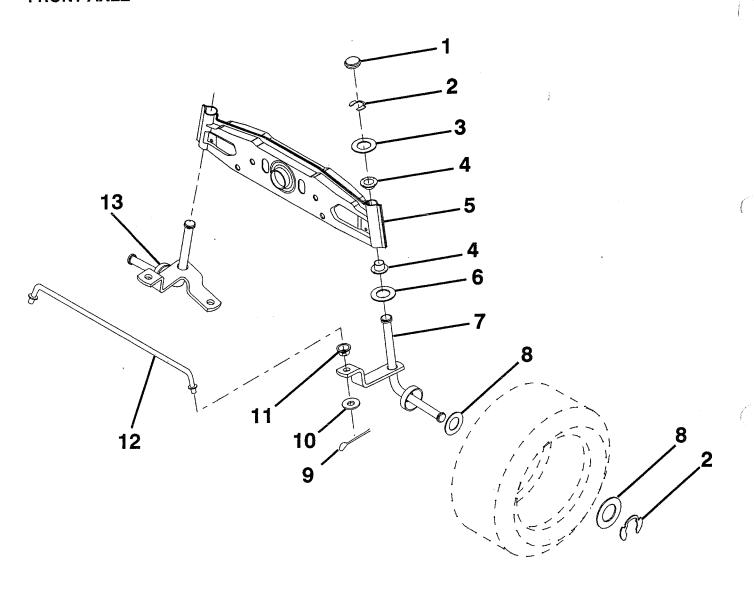

# 10 HP 36" TRACTOR - - MODEL NUMBER 6A1A1A

#### **FRONT AXLE**

| KEY<br>NO.                                | PART<br>NO.                                                                                     | DESCRIPTION                                                                                                                                                              | KEY<br>NO.                         | PART<br>NO.                                                              | DESCRIPTION                                                                                                                        |
|-------------------------------------------|-------------------------------------------------------------------------------------------------|--------------------------------------------------------------------------------------------------------------------------------------------------------------------------|------------------------------------|--------------------------------------------------------------------------|------------------------------------------------------------------------------------------------------------------------------------|
| 1<br>2<br>3<br>4<br>5<br>6<br>7<br>8<br>9 | 121232X<br>12000029<br>121748X<br>121922X<br>121914X<br>6266H<br>121919X<br>121749X<br>76020412 | Cap, Spindle Ring, Klip Washer 25/32 x 1-5/8 x 16 Gauge Nyliner Axle, Front Bearing, Thrust Spindle Assembly, R.H. Washer 25/32 x 1-1/4 x 16 Gauge Pin, Cotter 1/8 x 3/4 | 10<br>11<br>12<br>13<br><b>NOT</b> | 19131316<br>126847X<br>121924X<br>121916X<br>TE: All compo<br>1 inch = 2 | Washer 13/32 x 13/16 x 16 Gauge<br>Bushing<br>Rod, Tie<br>Spindle Assembly, L.H.<br>nent dimensions given in U.S. inches<br>5.4 mm |