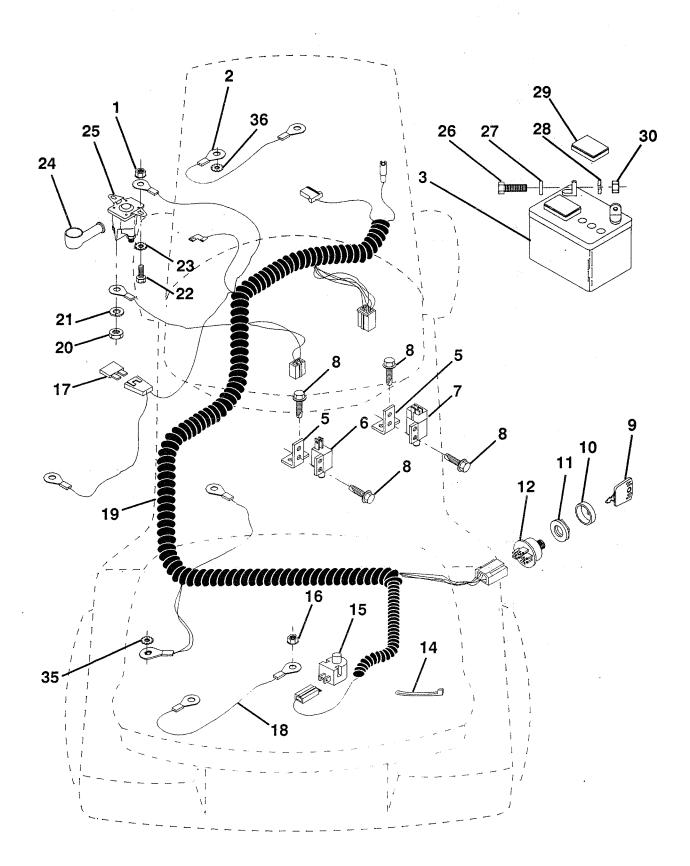

# 10 HP 36" TRACTOR - - MODEL NUMBER 6A1A1A

#### **ELECTRICAL**

| KE<br>NO    |                      | DESCRIPTION                               |
|-------------|----------------------|-------------------------------------------|
| 1           | 73510400             | Nut, Hex, Keps. 1/4-20                    |
| 2           | 108423X              | Assembly, Cable                           |
| 2<br>3<br>5 | 133909               | Battery                                   |
| 6           |                      | Bracekt, Switch                           |
| 7           | 104445X<br>109553X   | Switch, Interlock                         |
| 8           | 17021008             | Switch, Interlock                         |
| Ū           | 17021008             | Screw, Hex Head, Tapping<br>#10-24 x 1/2  |
| 9           | 122147X              | Key, Molded                               |
| 10          |                      | Cover, Ignition Key                       |
| 11          | 124211X              | Nut, Ignition                             |
| 12          |                      | Switch, Ignition                          |
| 14          |                      | Tie, Cable                                |
| 15          | 121305X              | Switch, Plunger                           |
| 10          | 73510500             | Nut, Hex, Keps 5/16-18                    |
| 10          | 108824X              | Fuse                                      |
| 10          | 128353<br>131467     | Assembly, Cable                           |
|             | 73350400             | Harness, Ignition<br>Nut, Hex, Jam 1/4-20 |
| 21          | 10090400             | Washer, Lock 1/4                          |
| 22          | 74780408             | Bolt, Hex, Fin.                           |
|             |                      | 1/4-20 UNC x 1/2 Grade 5                  |
| 23          | 11050400             | Washer, Lock External Tooth 1/4           |
| 24          | 131563               | Cover, Terminal                           |
| 25          | 138406               | Solenoid                                  |
| 26          | 74760412             | Bolt, Hex Head 1/4-20 UNC x 3/4           |
| 27          | 19091016             | Washer 9/32 x 5/8 x 16                    |
| 28          | 10040400             | Washer, Lock 1/4                          |
| 29          |                      | Cap, Battery                              |
| 30<br>35    |                      | Nut, Hex, Fin. 1/4-20 UNC                 |
| 36          | 11050600<br>11150400 | Washer, Lock, External Tooth 3/8          |
| 30          | 11130400             | Washer Lock Int Tooth 1/4                 |

NOTE: All component dimensions given in U.S. inches. 1 inch = 25.4 mm

HARDWARE SHOWN LARGER FOR EASIER IDENTIFICATION