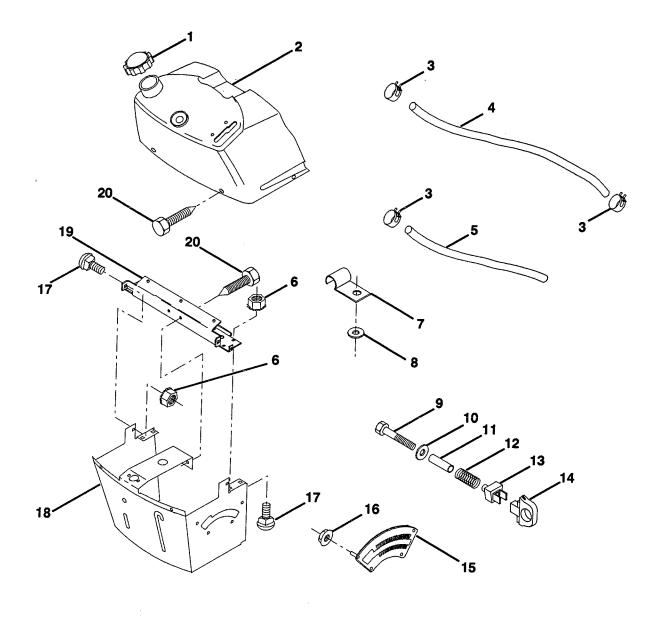

# 10 HP 36" TRACTOR - - MODEL NUMBER 6A1A1A

#### FENDER / CHASSIS

| KEY<br>NO. |            | DESCRIPTION                                         | KEY<br>NO. |                              | DESCRIPTION                          |
|------------|------------|-----------------------------------------------------|------------|------------------------------|--------------------------------------|
| 1          | 129965     | Case, Battery                                       | 13         | 109238X                      | Tube, Battery Drain                  |
| 2          | 19132012   | Washer 13/32 x 1-1/4 x 12 Gauge                     | 14         | 73510400                     | Nut How Kone 1/4 00                  |
| 3          | 17490612   | Screw, Hex Washer Head, Thd.                        | 15         | 73680500                     | Nut, Hex, Keps 1/4-20                |
|            |            | Roll. 3/8-16 x 3/4                                  | 16         | 74760512                     | Nut, Crownlock 5/16-18               |
| 4          | 124181X    | Spring, Compression, Seat                           | 17         | 127880                       | Bolt, Hex 5/16-18 UNC x 3/4          |
| 5          | 127115X505 | Plate, Battery                                      |            |                              | Drawbar                              |
| 6          | 109596X    | Clamp, Hose                                         | 19         | 131810X505                   | Fender/Footrest                      |
| 7          | 124144X    | Pad, Footrest                                       | 20         | 19091413                     | Washer 9/32 x 7/8 x 13 Gauge         |
| 8          | 17490512   |                                                     | 21         | 17490516                     | Screw Hex Wh Thd Rol 5/16-18 x 1     |
| Ü          | 17430312   | Screw, Hex Washer Head, Thd.<br>Roll. 5/16-18 x 3/4 |            |                              |                                      |
| 12         | 137097     | Assembly, Frame                                     | NOT        | E: All compon<br>1 inch = 25 | ent dimensions given in U.S. inches. |