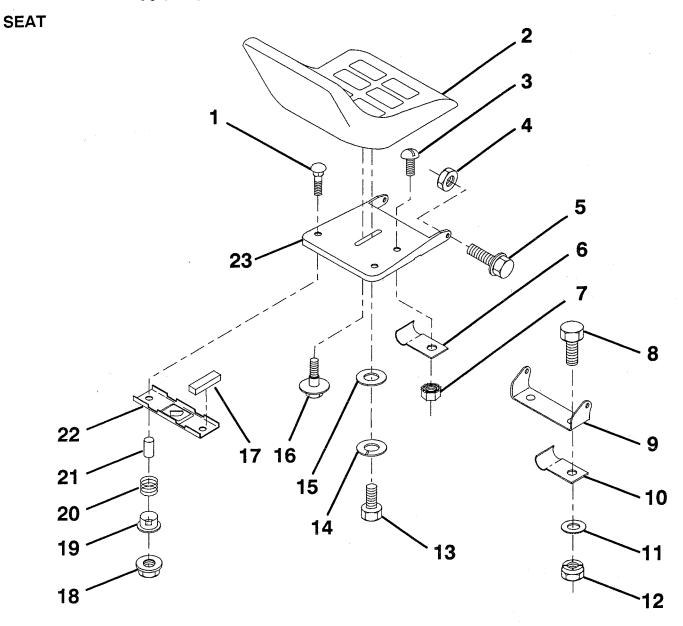

# 10 HP 36" TRACTOR - - MODEL NUMBER 6A1A1A

| KEY<br>NO. | PART<br>NO. | DESCRIPTION                     | KEY<br>NO. | PART<br>NO. | DESCRIPTION                        |
|------------|-------------|---------------------------------|------------|-------------|------------------------------------|
| 1          | 72050411    | Bolt, Carriage 1/4-20 x 1-3/8   | 13         | 74780814    | Bolt, Fin Hex 1/2 - 13 x 7/8 Gr. 5 |
| ż          | 134647      | Seat                            | 14         | 10040800    | Washer Lock Hvy HLCL Spr. 1/2      |
| 3          | 74641008    | Screw, Slotted Pan Head         | 15         | 19171912    | Washer 17/32 x 13/16 x 12 Gauge    |
| 0          | 77071000    | #10-32 x 1/2                    | 16         | 127018X     | Bolt, Shoulder                     |
| 4          | 73680500    | Nut, Crownlock 5/16-18          | 17         | 121251X     | Strip, Foam                        |
| 5          | 105529X     | Bolt, Shoulder 5/16-18 UNC      | 18         | 123976X     | Locknut, Hex, Large, Flange        |
| 6          | 4171R       | Clip, Insulated                 | 19         | 121248X     | Bushing, Snap                      |
| 7          | 73951000    | Nut, Keps #10-32 UNF            | 20         | 121250X     | Spring, Compression                |
| 8          | 74760612    | Bolt, Hex, Fin 3/8-16 UNC x 3/4 | 21         | 134300      | Spacer, Split, Large .28 ld. x .96 |
| 9          | 126656X     | Bracket, Pivot, Seat            | 22         | 121246X     | Bracket, Switch, Mounting          |
| 10         | 126471X     | Clip, Insulated                 | 23         | 131451      | Pan, Seat                          |
| 11         | 19131210    | Washer 13/32 x 3/4 x 10 Gauge   | 20         | 101.101     |                                    |
|            |             | Nut, Crownlock 3/8-16 UNC       |            |             | <u>`</u> }∮ € .                    |
| 12         | 73680600    | Mari Clowniock 3/6-10 CMC       |            |             | I I C Inches                       |

NOTE: All component dimensions given in U.S. inches. 1 inch = 25.4 mm