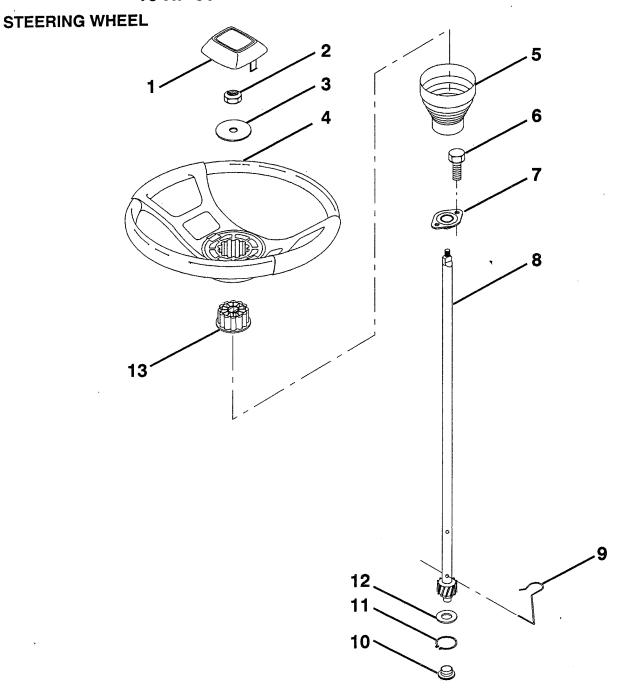

## 10 HP 36" TRACTOR - - MODEL NUMBER 6A1A1A

DASH

| KEY<br>NO.                                      | PART<br>NO.                                                                                            | DESCRIPTION                                                                                                                                                              | KEY<br>NO.                                   | PART<br>NO.                                                                          | DESCRIPTION                                                                                                                                                                                                             |
|-------------------------------------------------|--------------------------------------------------------------------------------------------------------|--------------------------------------------------------------------------------------------------------------------------------------------------------------------------|----------------------------------------------|--------------------------------------------------------------------------------------|-------------------------------------------------------------------------------------------------------------------------------------------------------------------------------------------------------------------------|
| 1<br>2<br>3<br>4<br>5<br>6<br>7<br>8<br>9<br>10 | 132734<br>138393<br>123487X<br>8544R<br>8548R<br>73510400<br>2751R<br>19091216<br>74760428<br>19091413 | Cap, Fuel Assembly, Dash & Fuel Tank Clamp, Hose Line, Fuel Line, Fuel Nut, Hex, Keps 1/4-20 Clip, Fuel Line Washer 9/32 x 3/4 x 16 Gauge Bolt, Hex, Fin. 1/4-20 x 1-3/4 | 13<br>14<br>15<br>16<br>17<br>18<br>19<br>20 | 126450X<br>126115X<br>122023X<br>124346X<br>72110404<br>130745<br>134744<br>17060408 | Clip, Height Adjustment<br>Knob, Height Stop<br>Adjustment, Quadrant Height<br>Nut, Self-Threading 3/16-18<br>Bolt, Carriage 1/4-20 x 1/2 Grade 5<br>Support Assembly, Dash<br>Brace, Cross<br>Screw Tap R 1/4-20 x 1/2 |
| 11<br>12                                        | 121249X<br>3720R                                                                                       | Washer 11/32 x 11/16 x 16 Gauge<br>Spacer, Split<br>Spring                                                                                                               | NOTE                                         | E: All compo<br>1 inch = 2                                                           | nent dimensions given in U.S. inches.<br>5.4 mm                                                                                                                                                                         |

# 10 HP 36" TRACTOR - - MODEL NUMBER 6A1A1A

| KEY<br>NO.                 | PART<br>NO.                                                  | DESCRIPTION                                                                                                                     |                                      | PART<br>10.                             | DESCRIPTION                                                                                               |
|----------------------------|--------------------------------------------------------------|---------------------------------------------------------------------------------------------------------------------------------|--------------------------------------|-----------------------------------------|-----------------------------------------------------------------------------------------------------------|
| 1<br>2<br>3<br>4<br>5<br>6 | 133742<br>7810H<br>19133808<br>133741<br>121897X<br>17431008 | Insert, Steering Wheel Locknut 3/8-24 UNF Washer 13/32 x 2-3/8 x 8 Ga. Wheel, Steering Sleeve, Steering Screw, Hex Self-Tapping | 10 123<br>11 120<br>12 192<br>13 104 | 210X<br>438X<br>900045<br>11616<br>820X | Clip, Steering Bushing, Lower, Steering Ring, Retaining Washer 21/32 x 1 x 16 Ga. Adaptor, Steering Wheel |
| 7<br>8                     | 102803X<br>123651X                                           | #10-16 x 1/2 Bushing, Steering Shaft, Steering                                                                                  | NOTE: /                              | All compo<br>1 inch = 2                 | nent dimensions given in U.S. inches.<br>4.5 mm                                                           |