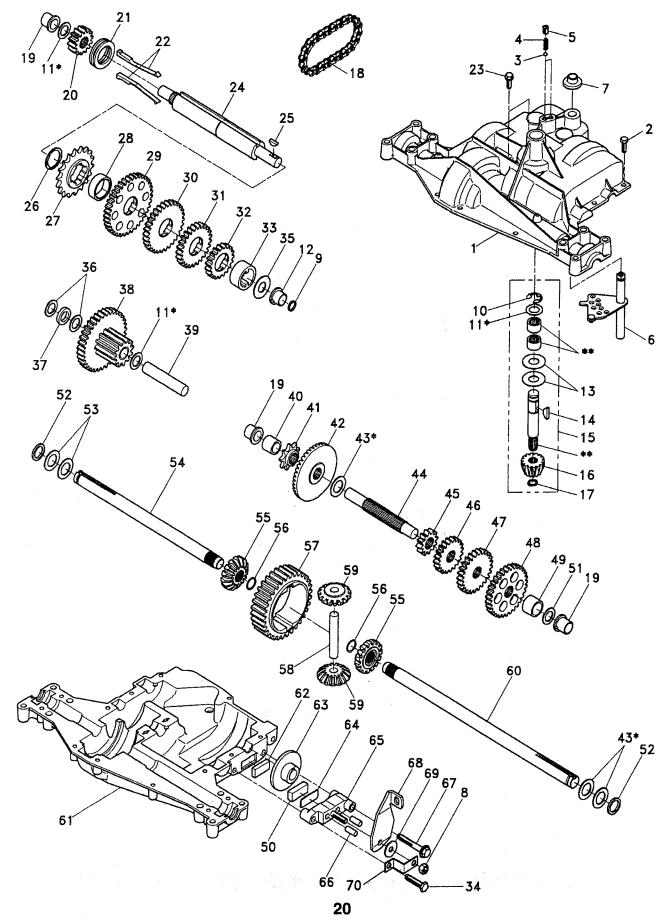

#### **TRANSAXLE**

| KEY<br>NO.                   | PART<br>NO.                                                                                                               | DESCRIPTION                                                                                                                                                                                                                                           | KEY<br>NO.                                         | PART<br>NO.                                                                                       | DESCRIPTION                                                                                                                                                                                                           |
|------------------------------|---------------------------------------------------------------------------------------------------------------------------|-------------------------------------------------------------------------------------------------------------------------------------------------------------------------------------------------------------------------------------------------------|----------------------------------------------------|---------------------------------------------------------------------------------------------------|-----------------------------------------------------------------------------------------------------------------------------------------------------------------------------------------------------------------------|
| 1<br>2<br>3<br>4<br>5        | 123385X<br>12000028<br>142594<br>2228M<br>73680500                                                                        | Pulley Ring, Retainer Transaxle Model Number 4360-77 Key, Woodruff #9 Nut, Crownlock 5/16-18                                                                                                                                                          | 19<br>20<br>21<br>22<br>23                         | 10040400<br>19091210<br>123484X<br>105701X<br>106933X                                             | Washer, Lock 1/4 Washer 9/32 x 3/4 x 10 Gauge Arm, Shift Washer, Shift Plate Knob                                                                                                                                     |
| 6 7 8 9 10 11 12 15 16 17 18 | 72140506<br>123378X<br>17490512<br>146682<br>121749X<br>123583X<br>74760644<br>19171616<br>124600X<br>123632X<br>74550412 | Bolt, Carriage 5/16-18 UNC x 3/4 Strap, Torque Screw 5/16-18 x 3/4 Spring, Brake Washer 25/32 x 1-1/4 x 16 Gauge Key, Square Bolt Fin Hex 5/16-18 x 2-1/2 Washer 17/32 x 16 Ga. Support, Handle Shift Link, Shift Bolt, Hex, Fin. 1/4-28UNFx3/4 Gr. 8 | 24<br>25<br>26<br>28<br>29<br>31<br>33<br>35<br>36 | 128215<br>76020416<br>73810500<br>128085<br>128084<br>109502X<br>73680600<br>12000001<br>17720408 | Rod, Shift Pin, Cotter 1/8 x 1 Nut, Hex, Nylon 5/16-24 UNF Spring, Extension Support, Handle, Shift, R.H. Spacer, Split Nut, Crownlock 3/8-16 E-Ring Screw, Thdcut. 1/4-20 x 1/2 ent dimensions given in U.S. inches. |