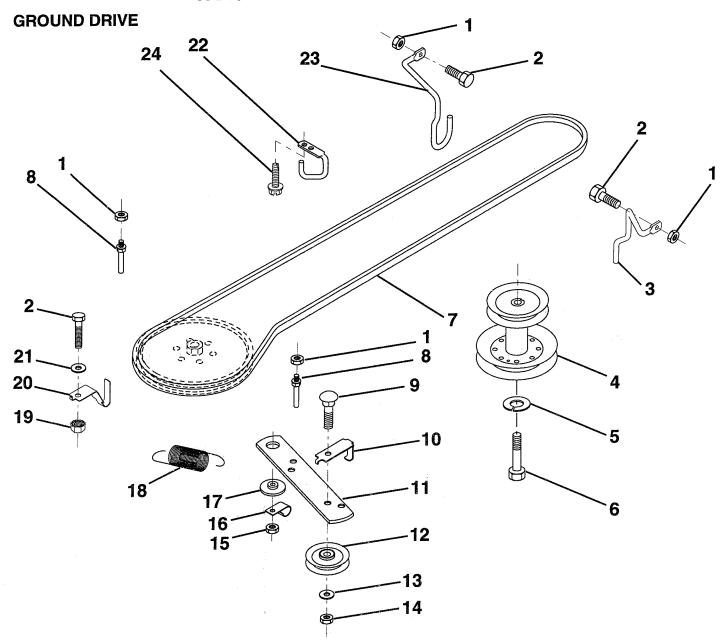

## **TRACTOR - - MODEL NUMBER 6A1A1C**

| KEY<br>NO. | PART<br>NO. | DESCRIPTION                        | KEY<br>NO. | PART<br>NO.  | DESCRIPTION                           |
|------------|-------------|------------------------------------|------------|--------------|---------------------------------------|
| 1          | 73680500    | Nut, Crownlock 5/16-18             | 14`        | 73930600     | Nut, Centerlock 3/8-16 UNC            |
| 2          | 74760512    | Bolt, Hex 5/16-18 UNC x 3/4        | 15         | 73680600     | Nut, Crownlock 3/8-16                 |
| 3          | 141342      | Keeper, Mower Drive Belt, Engine,  | 16         | 126471X      | Clip, Insulated                       |
| U          | 1-10-12     | R.H.                               | 17         | 122052X      | Spacer, Retainer                      |
| 4          | 138029      | Pulley, Engine                     | 18         | 131459       | Spring, Extension                     |
| 5          | 10040700    | Washer, Lock, Heavy Helical Spring | 19         | 73510500     | Nut. Keps 5/16-18 UNC                 |
| J          | 10040700    | 7/16                               | 20         | 139919       | Keeper, T/A Ground Drive Belt         |
| 6          | 71170744    | Bolt, Hex, 7/16-20 x 2-3/4 Grade 5 | 21         | 19111016     | Washer 11/32 x 5/8 x 16 Gauge         |
| 7          | 124525X     | Traction, V-Belt Drive             | 22         | 123404X      | Keeper, Ground Drive Belt, Frame      |
| ,          | 123405X     | Keeper, T/A Ground Drive Belt      | 23         | 140916       | Keeper, Mower Drive Belt, L.H.        |
| 8          |             | Delt Corrigge 2/9 16 LINC v 1-1/2  | 24         | 17720408     | Screw Thdcut 1/4-20 x 1/2             |
| 9          | 72140612    | Bolt, Carriage 3/8-16 UNC x 1-1/2  | 24         | 17720-100    | COION THAGAI II I Ze II II Z          |
| 10         | 123396X     | Keeper, Ground Drive Belt, Idler   |            |              | 1. II O inches                        |
| 11         | 140911      | Arm, Ground Drive Clutch           | NOT        | E: All compo | onent dimensions given in U.S. inches |
| 12         | 123674X     | Idler, Flat                        |            | 1  inch = 2  | 25.4 mm.                              |
| 40         | 10101016    | Monhor 12/22 v 12/16 v 16 Gauge    |            |              |                                       |