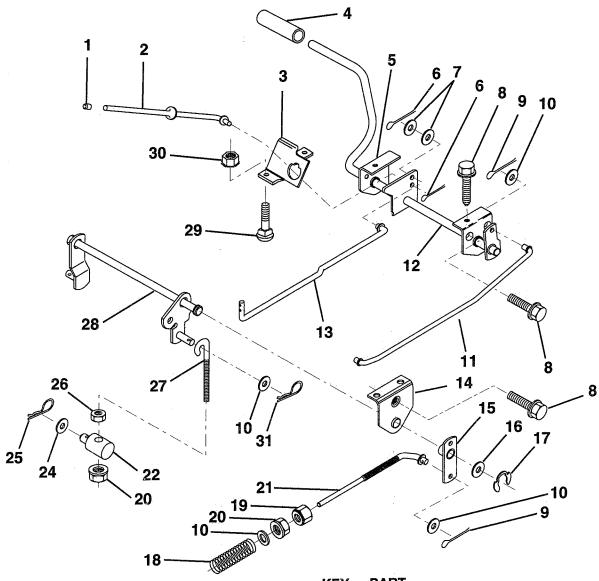

#### **MOWER LIFT LEVER**

| KEY<br>NO. | PART<br>NO. | DESCRIPTION                     | KEY<br>NO. | PART<br>NO.  | DESCRIPTION                           |
|------------|-------------|---------------------------------|------------|--------------|---------------------------------------|
| 1          | 126470X     | Clip, Insulated                 | 16·        | 4921H        | Retainer, Spring                      |
| 2          | 122018X     | Bracket, Mower Clutch           | 17         | 127359       | Link, Front Lift                      |
| 3          | 71110408    | Bolt, Hex, Fin 1/4-20 UNC x 1/2 | 18         | 142028       | Trunnion, Threaded 3/8-16             |
|            |             | Grade 5                         | 19         | 73680400     | Nut, Crownlock 1/4-20                 |
| 4          | 73680600    | Nut, Crownlock 3/8-16           | 20         | 74760644     | Bolt, Hex, Fin. 3/8-16 UNC x 2-3/4    |
| 5          | 145187      | Assembly, Clutch Lever          | 23         | 76020416     | Pin, Cotter 1/8 x 1                   |
| 6          | 106451X     | Bolt, Shoulder                  | 24         | 19171612     | Washer 17/32 x 1 x 12 Gauge           |
| 7          | 135371      | Assembly, Mower Clutch Arm      | 25         | 121933X      | Tube, Spacer                          |
| 8          | 74760636    | Bolt, Hex 3/8-16 UNC x 2-1/4    | 26         | 141470       | Rod, Mower Lift                       |
| 9          | 121930X     | Assembly, Bellcrank, Lift       | 27         | 106932X      | Knob, Rd                              |
| 10         | 76020412    | Pin, Cotter 1/8 x 3/4           | 28         | 76020312     | Pin, Cotter 3/32 x 3/4                |
| 11         | 19131316    | Washer 13/32 x 13/16 x 16 Gauge | 29         | 131655       | Link, Mower Clutch                    |
| 12         | 131861      | Sleeve, Handle                  | 30         | 73350600     | Nut, Hex Jam 3/8-16                   |
| 13         | 139352      | Assembly, Lift Handle           | 31         | 19132012     | Washer 13/32 x 1-1/4 x 12 Ga.         |
| 14         | 123496X     | Spring, Compression             | NOT        | F: All compo | nent dimensions given in U.S. inches. |
| 15         | 19131212    | Washer 13/32 x 3/4 x 12 Gauge   | .1011      | 1 inch = 2   |                                       |