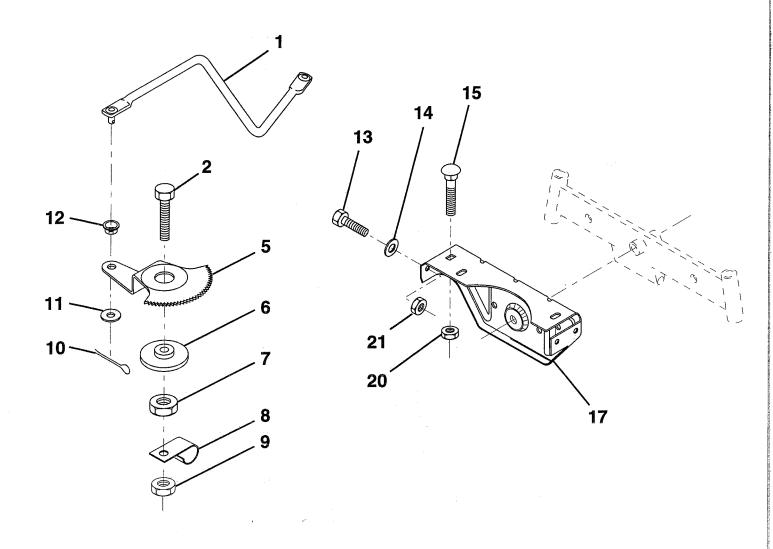

## **SECTOR GEAR / AXLE SUPPORT**

| NO.      | NO.                  | DESCRIPTION                                            | NO.      | NO.                 | DESCRIPTION                                   |
|----------|----------------------|--------------------------------------------------------|----------|---------------------|-----------------------------------------------|
| 1<br>2   | 132566<br>74780828   | Link, Drag<br>Bolt, Hex, Fin 1/2-13 x 1-3/4            | 12<br>13 | 126847X<br>74760512 | Bushing<br>Bolt, Hex 5/16-18 x 3/4            |
| 5        | 121926X              | Gear, Sector                                           | 14       | 19111416            | Washer 11/32 x 7/8 x 16 Ga.                   |
| 6        | 121927X              | Bushing                                                | 15       | 72110606            | Bolt, Carriage 3/8-16 UNC x 3/4               |
| 7        | 73030800             | Nut, Heavy, Hex, Top Lock 1/2-13<br>UNC                | 17<br>20 | 137096<br>73680600  | Support, Front Axle Nut, Crownlock 3/8-16 UNC |
| 8        | 126472X              | Clip, Wire                                             | 21       | 73680500            | Nut, Crownlock 5/16-18                        |
| 9        | 73680800             | Nut, Crownlock 1/2-13                                  | NOT      | E. All compo        | ment dimensions given in U.S. inches          |
| 10<br>11 | 76020412<br>19131316 | Pin, Cotter 1/8 x 3/4<br>Washer 13/32 x 13/16 x 16 Ga. | NOI      | 1 inch = 2          | 5.4 mm.                                       |