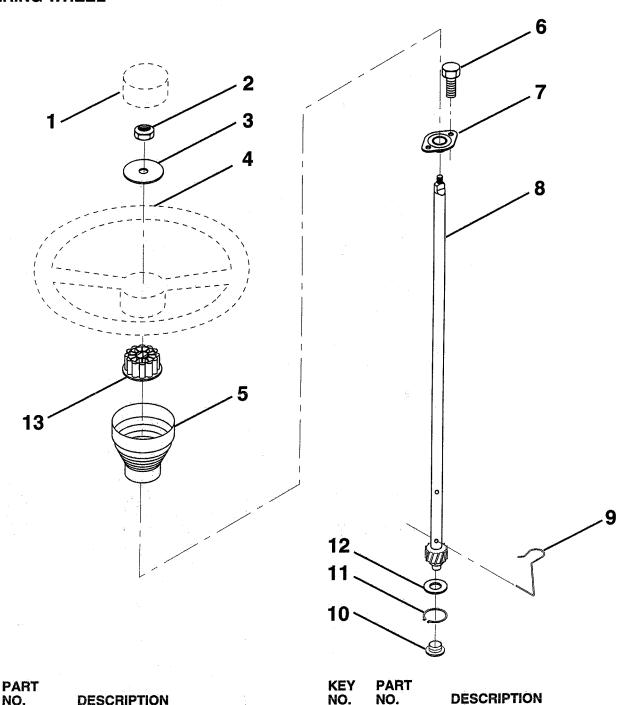

### STEERING WHEEL

| KEY<br>NO. | PART<br>NO. | DESCRIPTION                  | KEY PA   | ART<br>O.               | DESCRIPTION                               |
|------------|-------------|------------------------------|----------|-------------------------|-------------------------------------------|
| 1          | 133742      | Insert, Steering Wheel       | 8 1236   | 51X                     | Shaft, Steering                           |
| 2          | 7810H       | Locknut 3/8-24 UNF           | 9 1242   | .10X                    | Clip, Steering                            |
| 3          | 19133808    | Washer 13/32 x 2-3/8 x 8 Ga. | 10 1234  | 38X                     | Bushing, Lower, Steering                  |
| 4          | 133741      | Wheel, Steering              | 11 1200  | 0045                    | Ring, Retaining                           |
| 5          | 121897X     | Sleeve, Steering             | 12 1921  | 1616                    | Washer 21/32 x 1 x 16 Ga.                 |
| 6          | 17431008    | Screw, Hex Self-Tapping      | 13 1048  | 20X                     | Adaptor, Steering Wheel                   |
| ,          |             | #10-16 x 1/2                 |          | 4                       |                                           |
| 7          | 102803X     | Bushing, Steering            | NOTE: Al | I compone<br>inch = 25. | ent dimensions given in U.S. inches 4 mm. |