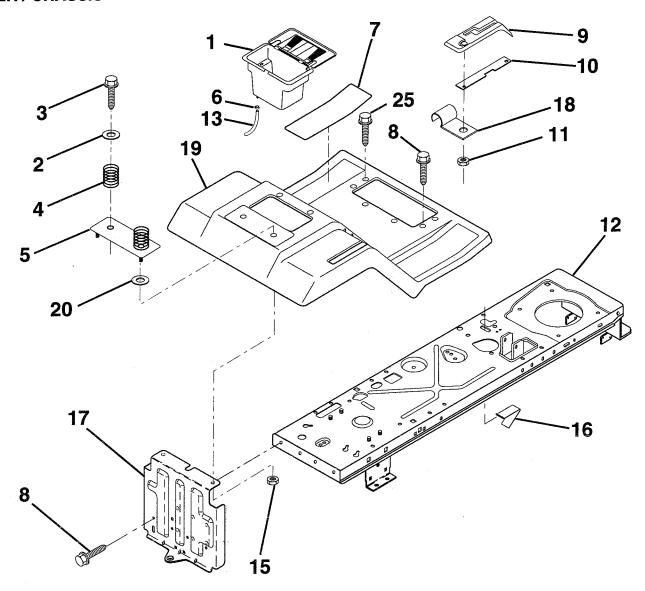

#### FENDER / CHASSIS

| KEY<br>NO.            | PART<br>NO.                                             | DESCRIPTION                                                                                                                        | KEY<br>NO.                       | PART<br>NO.                                                       | DESCRIPTION                                                                                                |
|-----------------------|---------------------------------------------------------|------------------------------------------------------------------------------------------------------------------------------------|----------------------------------|-------------------------------------------------------------------|------------------------------------------------------------------------------------------------------------|
| 1<br>2<br>3           | 129965<br>19132012<br>17490612                          | Case, Battery Washer 13/32 x 1-1/4 x 12 Gauge Screw, Hex Washer Head, Thd. Roll. 3/8-16 x 3/4                                      | 11<br>12<br>13<br>15             | 124346X<br>145190<br>109238X<br>73640400                          | Nut, Self-Threading 3/16<br>Chassis Assembly, Weldment<br>Tube, Battery Drain<br>Nut, Hex, Keps 1/4-20     |
| 4<br>5<br>6<br>7<br>8 | 124181X<br>127115X505<br>109596X<br>124144X<br>17490512 | Spring, Compression, Seat<br>Plate, Battery<br>Clamp, Hose<br>Pad, Footrest<br>Screw, Hex Washer Head, Thd.<br>Roll. 5/16-18 x 3/4 | 16<br>17<br>18<br>19<br>20<br>25 | 141736<br>140782<br>126470X<br>140955X505<br>19091413<br>17190516 | Switch, Actuator Drawbar Clip, Insulated Fender/Footrest Washer 9/32 x 7/8 x 13 Gauge Scr. Hx S.T. 5/16-18 |
| 9<br>10               | 126993X<br>139783                                       | Console, Shift Control<br>Bar, Shift Lock                                                                                          | NOT                              | E: All compor<br>1 inch = 25                                      | nent dimensions given in U.S. inches .4 mm.                                                                |