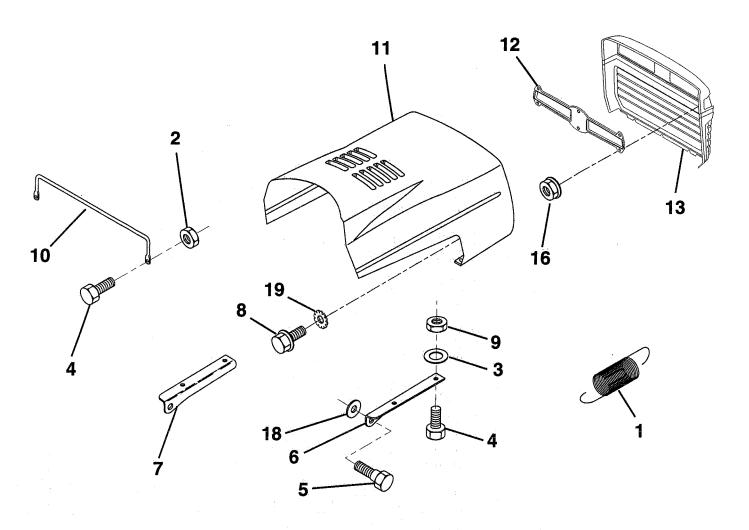

## HOOD

| KEY<br>NO.                      | PART<br>NO.                                                                 | DESCRIPTION                                                                                                                                                       | KEY<br>NO. | PART<br>NO.                                                                      | DESCRIPTION                                                                                                                         |
|---------------------------------|-----------------------------------------------------------------------------|-------------------------------------------------------------------------------------------------------------------------------------------------------------------|------------|----------------------------------------------------------------------------------|-------------------------------------------------------------------------------------------------------------------------------------|
| 1<br>2<br>3<br>4<br>5<br>6<br>7 | 124657X<br>73640400<br>19091416<br>74780412<br>139888<br>122549X<br>122548X | Spring, Extension Nut, Hex, Keps 1/4-20 UNC Washer 9/32 x 7/8 x 16 Ga. Bolt, Hex, Fin 1/4-20 x 3/4 Grade 5 Bolt, Shoulder Bracket, Hood, R.H. Bracket, Hood, L.H. | 13<br>16   | 123693X<br>132918X505<br>127178<br>134232X428<br>124346X<br>19111116<br>11030400 | Brace, Hood<br>Hood<br>Lens<br>Grill<br>Nut, Self-Threading 3/16<br>Washer 11/32 x 11/16 x 16 Ga.<br>Washer, Lock Ext/Int Tooth 1/4 |
| 8<br>9                          | 17521312<br>73800400                                                        | Screw, Sitd. Hex Hd. W/Pl. Washer<br>Nut, Lock W/Insert 1/4-20                                                                                                    | NOT        | E: All components 1 inch = 25.                                                   | ent dimensions given in U.S. inches.<br>.4 mm.                                                                                      |