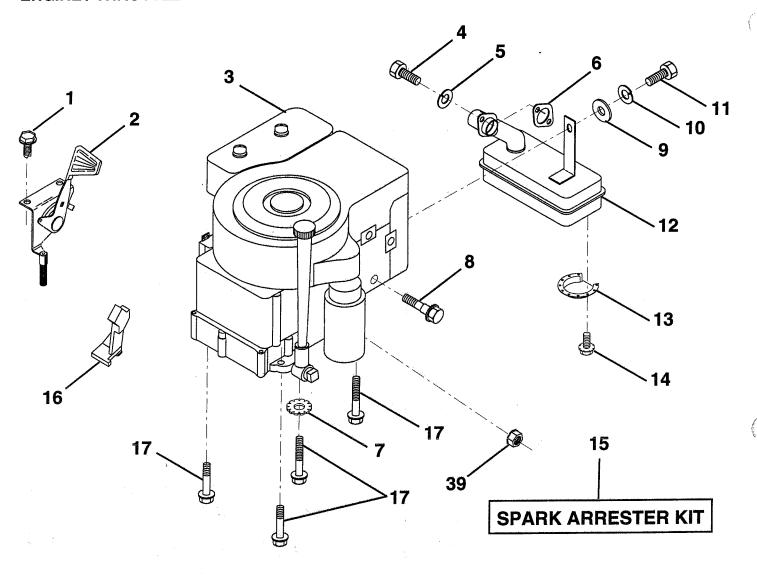

#### **ENGINE / THROTTLE**

| KEY<br>NO. | PART<br>NO. | DESCRIPTION                             | KEY<br>NO. | PART<br>NO.                   | DESCRIPTION                                         |
|------------|-------------|-----------------------------------------|------------|-------------------------------|-----------------------------------------------------|
| 1          | 17060408    | Screw, Hex, Thread Cutting 1/4-20 x 1/2 | 11         |                               | Bolt, Hex, Fin (Order from the Engine Manufacturer) |
| 2          | 133025      | Control, Throttle                       | 12         | 137437                        | Muffler                                             |
| - 3        |             | Engine, B&S, 10 HP, model               | 13         | 101326L                       | Deflector, Muffler                                  |
|            | 2.0%        | #28A707                                 | 14         | 17030808                      | Screw, Spiderloc Hex Hd. 8 x 1/2                    |
| 4          | 71070512    | Screw, Hex Hd                           | 15         | 137180                        | Kit, Spark Arrester (Optional)                      |
| 5          | 10040500    | Washer, Lock, Hvy Hlcl Spring 5/16      | 16         | 127951                        | Stop, Choke                                         |
| 6          | 125593X     | Gasket, Exhaust                         | 17         | 17490624                      | Screw, Hex Washer Head, Thd.                        |
| 7          | 11050600    | Washer Lock Ext. Tooth 3/8              |            |                               | Roll. 3/8-16 x 1-1/2                                |
| 8          | 121094X     | Bolt, Shoulder 5/16 UNC                 | 39         | 73510400                      | Nut, Keps Hex 1/4-20                                |
| 9          | 19101216    | Washer 5/16 x 3/4 x 16 Gauge            |            |                               |                                                     |
| 10         | 10040400    | Washer, Lock, Hvy Helical Spr. 1/4      | NOT        | E: All comport<br>1 inch = 25 | nent dimensions given in U.S. inches 5.4 mm.        |