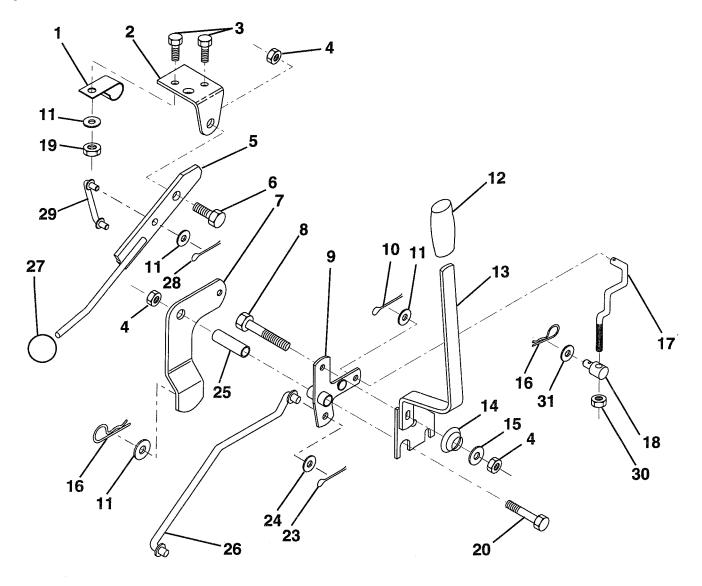

#### **MOWER LIFT LEVER**

| KEY<br>NO. | PART<br>NO. | DESCRIPTION                     | KEY<br>NO. | PART<br>NO.  | DESCRIPTION                           |
|------------|-------------|---------------------------------|------------|--------------|---------------------------------------|
| 1          | 126470X     | Clip, Insulated                 | 16·        | 4921H        | Retainer, Spring                      |
| 2          | 122018X     | Bracket, Mower Clutch           | 17         | 127359       | Link, Front Lift                      |
| 3          | 71110408    | Bolt, Hex, Fin 1/4-20 UNC x 1/2 | 18         | 142028       | Trunnion, Threaded 3/8-16             |
|            |             | Grade 5                         | 19         | 73680400     | Nut, Crownlock 1/4-20                 |
| 4          | 73680600    | Nut, Crownlock 3/8-16           | 20         | 74760644     | Bolt, Hex, Fin. 3/8-16 UNC x 2-3/4    |
| 5          | 145187      | Assembly, Clutch Lever          | 23         | 76020416     | Pin, Cotter 1/8 x 1                   |
| 6          | 106451X     | Bolt, Shoulder                  | 24         | 19171612     | Washer 17/32 x 1 x 12 Gauge           |
| 7          | 135371      | Assembly, Mower Clutch Arm      | 25         | 121933X      | Tube, Spacer                          |
| 8          | 74760636    | Bolt, Hex 3/8-16 UNC x 2-1/4    | 26         | 141470       | Rod, Mower Lift                       |
| 9          | 121930X     | Assembly, Bellcrank, Lift       | 27         | 106932X      | Knob, Rd                              |
| 10         | 76020412    | Pin, Cotter 1/8 x 3/4           | 28         | 76020312     | Pin, Cotter 3/32 x 3/4                |
| 11         | 19131316    | Washer 13/32 x 13/16 x 16 Gauge | 29         | 131655       | Link, Mower Clutch                    |
| 12         | 131861      | Sleeve, Handle                  | 30         | 73350600     | Nut, Hex Jam 3/8-16                   |
| 13         | 139352      | Assembly, Lift Handle           | 31         | 19132012     | Washer 13/32 x 1-1/4 x 12 Ga.         |
| 14         | 123496X     | Spring, Compression             | NOT        | F: All compo | nent dimensions given in U.S. inches. |
| 15         | 19131212    | Washer 13/32 x 3/4 x 12 Gauge   | .1011      | 1 inch = 2   |                                       |