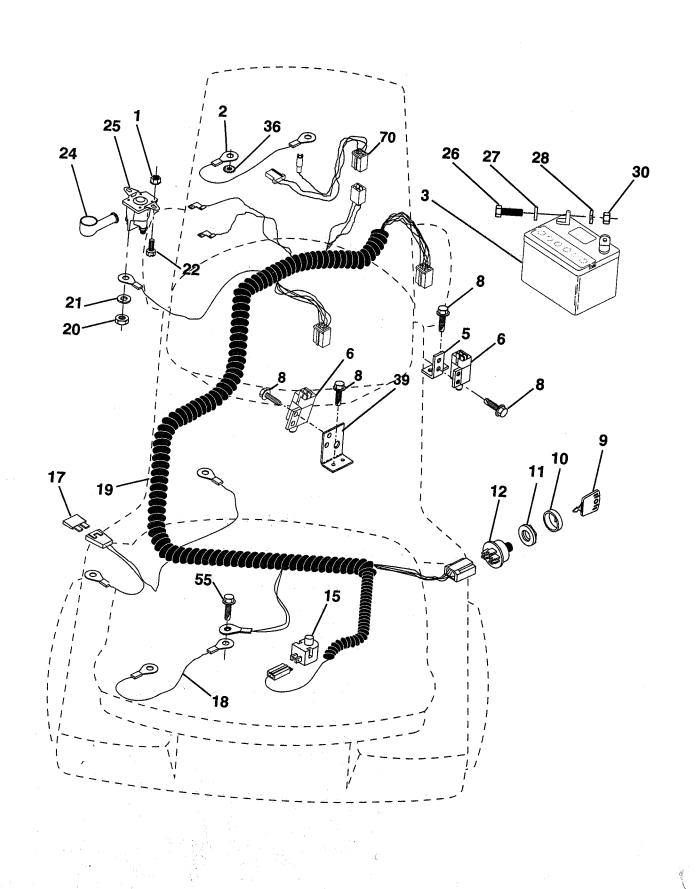

#### **ELECTRICAL**

| KEY<br>NO. | PART<br>NO.        | DESCRIPTION                                            |
|------------|--------------------|--------------------------------------------------------|
| 1          | 73640400           | Nut, Hex, Keps 1/4-20                                  |
| 2          | 108423X<br>144924  | Assembly, Cable<br>Battery                             |
| 5          | 108236X            | Bracket, Switch                                        |
|            | 109553X            | Switch, Interlock, 4 Terminal                          |
| 8          | 17021008           | Screw, Hex Head, Self-Tapping                          |
|            | Çr.                | #10-24 x 1/2                                           |
| 9          | 140402             | Key, Molded                                            |
| 10         | 141226             | Cover, Ignition Key                                    |
|            | 140400<br>144921   | Nut, Ignition<br>Switch, Ignition                      |
| 15         | 121305X            | Switch, Plunger                                        |
|            | 108824X            | Fuse                                                   |
| 18         | 128353             | Assembly, Cable                                        |
| 19         | 146063             | Harness, Ignition                                      |
|            | 73350400           | Nut, Hex, Jam 1/4-20                                   |
|            | 10090400           | Washer, Lock 1/4                                       |
| 22         | 71110408           | Bolt, Hex, Fin.<br>1/4-20 UNC x 1/2 Grade 5            |
| 24         | 131563             | Cover, Terminal                                        |
| 25         | 145673             | Solenoid                                               |
|            | 74760412           | Bolt, Hex Head 1/4-20 UNC x 3/4                        |
| 27         | 19091016           | Washer 9/32 x 5/8 x 16 Gauge                           |
|            | 10040400           | Washer, Lock 1/4                                       |
|            | 73220400           | Nut, Hex, Fin. 1/4-20 UNC                              |
|            | 11150400<br>141735 | Washer, Lock, Internal Tooth 1/4 Bracket Switch Clutch |
|            | 17490508           | Screw, Thdrol. 5/16-18 x 1/2                           |
|            | 140413             | Harness Engine                                         |
| . •        |                    |                                                        |