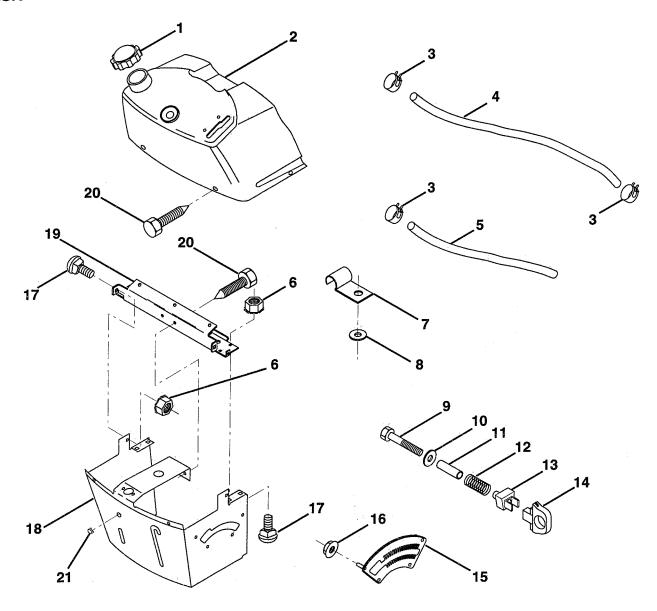

## HOOD

| KEY<br>NO.                      | PART<br>NO.                                                                 | DESCRIPTION                                                                                                                                                       | KEY<br>NO. | PART<br>NO.                                                                      | DESCRIPTION                                                                                                                         |
|---------------------------------|-----------------------------------------------------------------------------|-------------------------------------------------------------------------------------------------------------------------------------------------------------------|------------|----------------------------------------------------------------------------------|-------------------------------------------------------------------------------------------------------------------------------------|
| 1<br>2<br>3<br>4<br>5<br>6<br>7 | 124657X<br>73640400<br>19091416<br>74780412<br>139888<br>122549X<br>122548X | Spring, Extension Nut, Hex, Keps 1/4-20 UNC Washer 9/32 x 7/8 x 16 Ga. Bolt, Hex, Fin 1/4-20 x 3/4 Grade 5 Bolt, Shoulder Bracket, Hood, R.H. Bracket, Hood, L.H. | 13<br>16   | 123693X<br>132918X505<br>127178<br>134232X428<br>124346X<br>19111116<br>11030400 | Brace, Hood<br>Hood<br>Lens<br>Grill<br>Nut, Self-Threading 3/16<br>Washer 11/32 x 11/16 x 16 Ga.<br>Washer, Lock Ext/Int Tooth 1/4 |
| 8<br>9                          | 17521312<br>73800400                                                        | Screw, Sitd. Hex Hd. W/Pl. Washer<br>Nut, Lock W/Insert 1/4-20                                                                                                    | NOT        | E: All components 1 inch = 25.                                                   | ent dimensions given in U.S. inches.<br>.4 mm.                                                                                      |

#### FENDER / CHASSIS

| KEY<br>NO.            | PART<br>NO.                                             | DESCRIPTION                                                                                                                        | KEY<br>NO.                       | PART<br>NO.                                                       | DESCRIPTION                                                                                                |
|-----------------------|---------------------------------------------------------|------------------------------------------------------------------------------------------------------------------------------------|----------------------------------|-------------------------------------------------------------------|------------------------------------------------------------------------------------------------------------|
| 1<br>2<br>3           | 129965<br>19132012<br>17490612                          | Case, Battery Washer 13/32 x 1-1/4 x 12 Gauge Screw, Hex Washer Head, Thd. Roll. 3/8-16 x 3/4                                      | 11<br>12<br>13<br>15             | 124346X<br>145190<br>109238X<br>73640400                          | Nut, Self-Threading 3/16<br>Chassis Assembly, Weldment<br>Tube, Battery Drain<br>Nut, Hex, Keps 1/4-20     |
| 4<br>5<br>6<br>7<br>8 | 124181X<br>127115X505<br>109596X<br>124144X<br>17490512 | Spring, Compression, Seat<br>Plate, Battery<br>Clamp, Hose<br>Pad, Footrest<br>Screw, Hex Washer Head, Thd.<br>Roll. 5/16-18 x 3/4 | 16<br>17<br>18<br>19<br>20<br>25 | 141736<br>140782<br>126470X<br>140955X505<br>19091413<br>17190516 | Switch, Actuator Drawbar Clip, Insulated Fender/Footrest Washer 9/32 x 7/8 x 13 Gauge Scr. Hx S.T. 5/16-18 |
| 9<br>10               | 126993X<br>139783                                       | Console, Shift Control<br>Bar, Shift Lock                                                                                          | NOT                              | E: All compor<br>1 inch = 25                                      | nent dimensions given in U.S. inches .4 mm.                                                                |