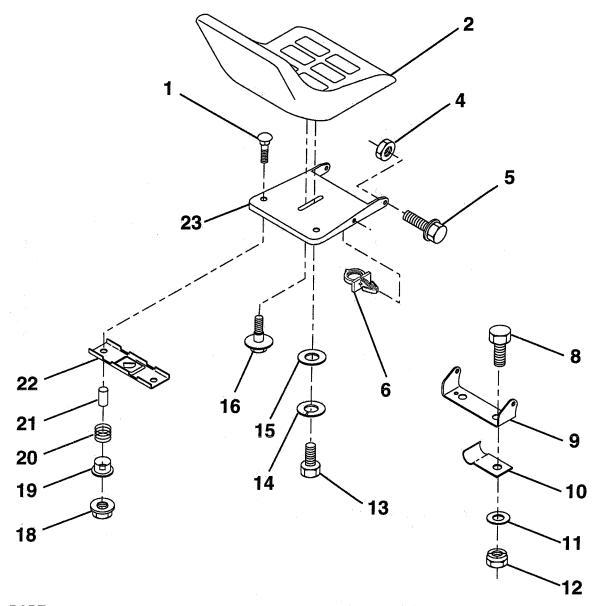

### **SEAT**

| KEY<br>NO. | PART<br>NO.          | DESCRIPTION                                                      | KEY<br>NO. | PART<br>NO.   | DESCRIPTION                                   |
|------------|----------------------|------------------------------------------------------------------|------------|---------------|-----------------------------------------------|
| 1          | 72050411             | Bolt, Carriage 1/4-20 x 1-3/8                                    | 14         | 10040800      | Washer Lock Hvy HLCL Spr. 1/2                 |
| 2          | 134647               | Seat                                                             | 15         | 19171912      | Washer 17/32 x 13/16 x 12 Gauge               |
| 4          | 73800500             | Nut, Lock Hex W/Ins. 5/16-18                                     | 16         | 127018X       | Bolt, Shoulder                                |
| 5          | 139888               | Bolt, Shid. 5/16-18                                              | 18         | 123976X       | Locknut, Hex, Large, Flange                   |
| 6          | 145006               | Clip, Push-In                                                    | 19         | 121248X       | Bushing, Snap                                 |
| 8          | 74760616             | Bolt, Hex, Fin 3/8-16 UNC x 1                                    | 20         | 121250X       | Spring, Compression                           |
| 9          | 140551               | Bracket, Pivot, Seat                                             | 21         | 134300        | Spacer, Split, Large .28 ld. x .96            |
| 10         | 126471X              | Clip, Insulated                                                  | 22         | 121246X       | Bracket, Switch, Mounting                     |
| 11         | 19133210             | Washer 13/32 x 2 x 10 Gauge                                      | 23         | 140552        | Pan, Seat                                     |
| 12<br>13   | 73800600<br>74780814 | Nut, Lock Hex W/Wsh 3/8-16<br>Bolt, Fin Hex 1/2 - 13 x 7/8 Gr. 5 | NOT        | E: All compoi | nent dimensions given in U.S. inches. 5.4 mm. |