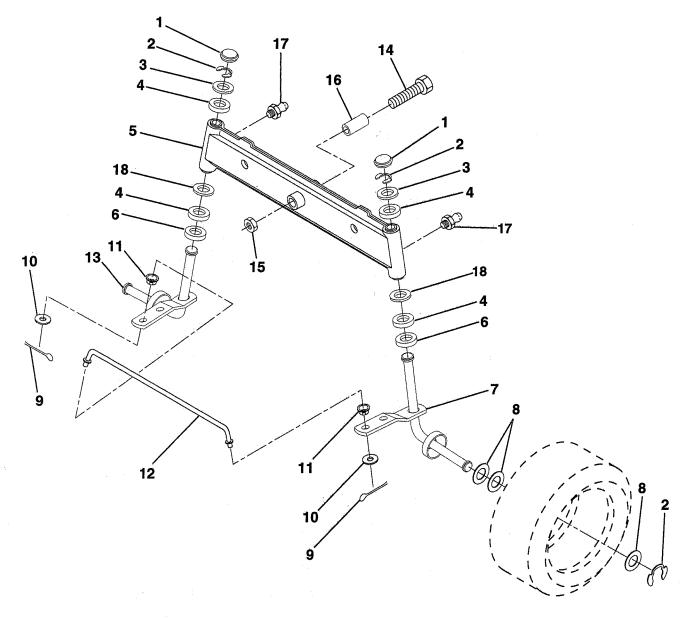

#### **FRONT AXLE**

| KEY<br>NO. | PART<br>NO. | DESCRIPTION                     | KEY<br>NO. | PART<br>NO.  | DESCRIPTION                         |
|------------|-------------|---------------------------------|------------|--------------|-------------------------------------|
| 1          | 121232X     | Cap, Spindle                    | 11         | 126847X      | Bushing                             |
| 2          | 12000029    | Ring, Klip                      | 12         | 130465       | Rod, Tie                            |
| 3          | 121748X     | Washer 25/32 x 1-5/8 x 16 Gauge | 13         | 137061       | Spindle Assembly, L.H.              |
| 4          | 3366R       | Bearing                         | 14         | 74011056     | Bolt, Hex 5/8-11 x 3-1/2            |
| 5          | 142033      | Axle, Front                     | 15         | 73901000     | Nut, Lock Flange 5/8-11             |
| 6          | 6266H       | Bearing, Thrust                 | 16         | 110438X      | Spacer                              |
| 7          | 137062      | Spindle Assembly, R.H.          | 17         | 6855M        | Fitting, Grease                     |
| 8          | 121749X     | Washer 25/32 x 1-1/4 x 16 Gauge | 18         | 19272016     | Washer 27/32 x 1-1/4 x 16 Ga.       |
| 9          | 76020412    | Pin, Cotter 1/8 x 3/4           |            | . 1          |                                     |
| 10         | 19131316    | Washer 13/32 x 13/16 x 16 Gauge | NOT        | E: All compo | nent dimensions given in U.S. inche |