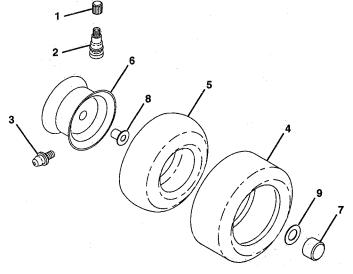

## **TRACTOR - - MODEL NUMBER 6A1A1C**

#### **FRONT AXLE**

| KEY<br>NO. | PART<br>NO. | DESCRIPTION                     | KEY<br>NO. | PART<br>NO.  | DESCRIPTION                         |
|------------|-------------|---------------------------------|------------|--------------|-------------------------------------|
| 1          | 121232X     | Cap, Spindle                    | 11         | 126847X      | Bushing                             |
| 2          | 12000029    | Ring, Klip                      | 12         | 130465       | Rod, Tie                            |
| 3          | 121748X     | Washer 25/32 x 1-5/8 x 16 Gauge | 13         | 137061       | Spindle Assembly, L.H.              |
| 4          | 3366R       | Bearing                         | 14         | 74011056     | Bolt, Hex 5/8-11 x 3-1/2            |
| 5          | 142033      | Axle, Front                     | 15         | 73901000     | Nut, Lock Flange 5/8-11             |
| 6          | 6266H       | Bearing, Thrust                 | 16         | 110438X      | Spacer                              |
| 7          | 137062      | Spindle Assembly, R.H.          | 17         | 6855M        | Fitting, Grease                     |
| 8          | 121749X     | Washer 25/32 x 1-1/4 x 16 Gauge | 18         | 19272016     | Washer 27/32 x 1-1/4 x 16 Ga.       |
| 9          | 76020412    | Pin, Cotter 1/8 x 3/4           |            | . 1          |                                     |
| 10         | 19131316    | Washer 13/32 x 13/16 x 16 Gauge | NOT        | E: All compo | nent dimensions given in U.S. inche |