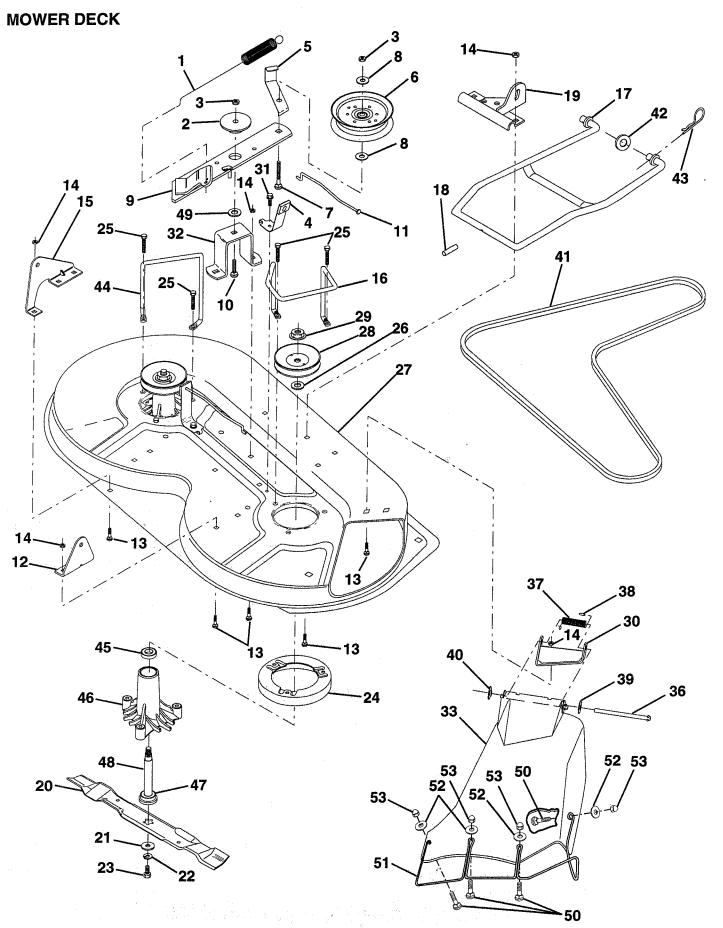

## **TRACTOR - - MODEL NUMBER 6A1A1C**

| KEY<br>NO. | PART<br>NO. | DESCRIPTION                        | KEY<br>NO. | PART<br>NO.  | DESCRIPTION                           |
|------------|-------------|------------------------------------|------------|--------------|---------------------------------------|
| 1          | 73680500    | Nut, Crownlock 5/16-18             | 14`        | 73930600     | Nut, Centerlock 3/8-16 UNC            |
| 2          | 74760512    | Bolt, Hex 5/16-18 UNC x 3/4        | 15         | 73680600     | Nut, Crownlock 3/8-16                 |
| 3          | 141342      | Keeper, Mower Drive Belt, Engine,  | 16         | 126471X      | Clip, Insulated                       |
| U          | 1-10-12     | R.H.                               | 17         | 122052X      | Spacer, Retainer                      |
| 4          | 138029      | Pulley, Engine                     | 18         | 131459       | Spring, Extension                     |
| 5          | 10040700    | Washer, Lock, Heavy Helical Spring | 19         | 73510500     | Nut. Keps 5/16-18 UNC                 |
| J          | 10040700    | 7/16                               | 20         | 139919       | Keeper, T/A Ground Drive Belt         |
| 6          | 71170744    | Bolt, Hex, 7/16-20 x 2-3/4 Grade 5 | 21         | 19111016     | Washer 11/32 x 5/8 x 16 Gauge         |
| 7          | 124525X     | Traction, V-Belt Drive             | 22         | 123404X      | Keeper, Ground Drive Belt, Frame      |
| ,          | 123405X     | Keeper, T/A Ground Drive Belt      | 23         | 140916       | Keeper, Mower Drive Belt, L.H.        |
| 8          |             | Delt Corrigge 2/9 16 LINC v 1-1/2  | 24         | 17720408     | Screw Thdcut 1/4-20 x 1/2             |
| 9          | 72140612    | Bolt, Carriage 3/8-16 UNC x 1-1/2  | 24         | 17720-100    | COION THAGAI II I Ze II II Z          |
| 10         | 123396X     | Keeper, Ground Drive Belt, Idler   |            |              | 1. II O inches                        |
| 11         | 140911      | Arm, Ground Drive Clutch           | NOT        | E: All compo | onent dimensions given in U.S. inches |
| 12         | 123674X     | Idler, Flat                        |            | 1  inch = 2  | 25.4 mm.                              |
| 40         | 10101016    | Monhor 12/22 v 12/16 v 16 Gauge    |            |              |                                       |

Washer 13/32 x 13/16 x 16 Gauge