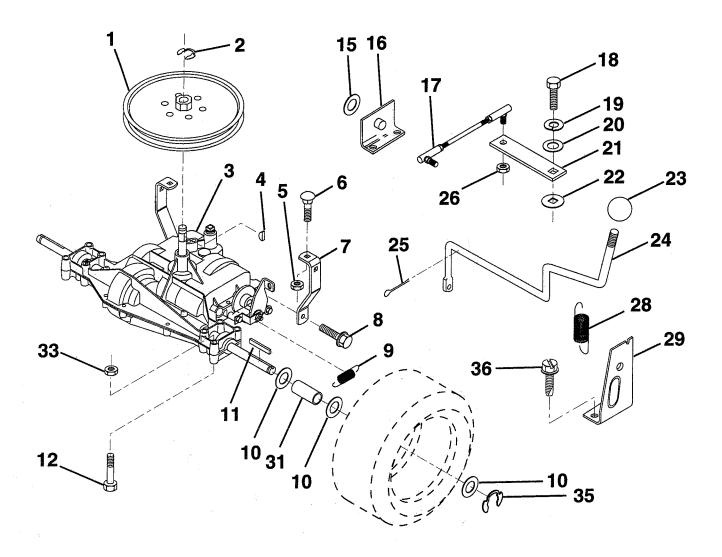

#### **TRANSAXLE**

| KEY<br>NO.                   | PART<br>NO.                                                                                                               | DESCRIPTION                                                                                                                                                                                                                                           | KEY<br>NO.                                         | PART<br>NO.                                                                                       | DESCRIPTION                                                                                                                                                                                                           |
|------------------------------|---------------------------------------------------------------------------------------------------------------------------|-------------------------------------------------------------------------------------------------------------------------------------------------------------------------------------------------------------------------------------------------------|----------------------------------------------------|---------------------------------------------------------------------------------------------------|-----------------------------------------------------------------------------------------------------------------------------------------------------------------------------------------------------------------------|
| 1<br>2<br>3<br>4<br>5        | 123385X<br>12000028<br>142594<br>2228M<br>73680500                                                                        | Pulley Ring, Retainer Transaxle Model Number 4360-77 Key, Woodruff #9 Nut, Crownlock 5/16-18                                                                                                                                                          | 19<br>20<br>21<br>22<br>23                         | 10040400<br>19091210<br>123484X<br>105701X<br>106933X                                             | Washer, Lock 1/4 Washer 9/32 x 3/4 x 10 Gauge Arm, Shift Washer, Shift Plate Knob                                                                                                                                     |
| 6 7 8 9 10 11 12 15 16 17 18 | 72140506<br>123378X<br>17490512<br>146682<br>121749X<br>123583X<br>74760644<br>19171616<br>124600X<br>123632X<br>74550412 | Bolt, Carriage 5/16-18 UNC x 3/4 Strap, Torque Screw 5/16-18 x 3/4 Spring, Brake Washer 25/32 x 1-1/4 x 16 Gauge Key, Square Bolt Fin Hex 5/16-18 x 2-1/2 Washer 17/32 x 16 Ga. Support, Handle Shift Link, Shift Bolt, Hex, Fin. 1/4-28UNFx3/4 Gr. 8 | 24<br>25<br>26<br>28<br>29<br>31<br>33<br>35<br>36 | 128215<br>76020416<br>73810500<br>128085<br>128084<br>109502X<br>73680600<br>12000001<br>17720408 | Rod, Shift Pin, Cotter 1/8 x 1 Nut, Hex, Nylon 5/16-24 UNF Spring, Extension Support, Handle, Shift, R.H. Spacer, Split Nut, Crownlock 3/8-16 E-Ring Screw, Thdcut. 1/4-20 x 1/2 ent dimensions given in U.S. inches. |