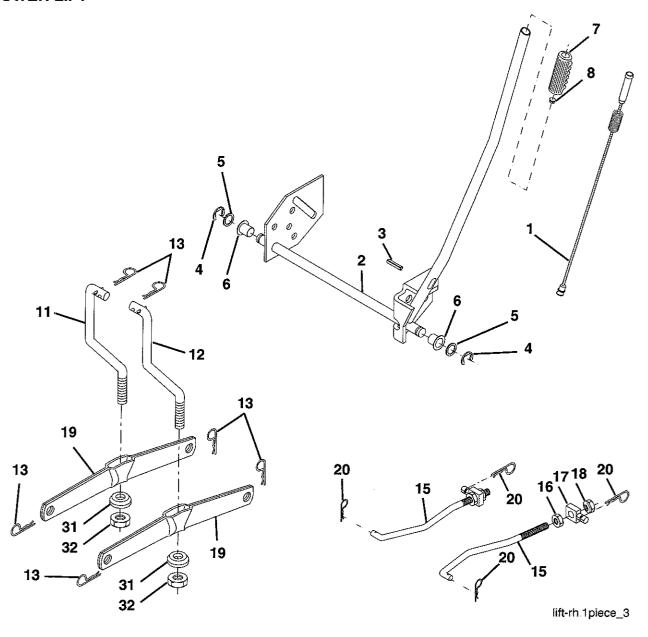

del 21B807 532 18 16-54 Plug Drain Oil Easy 38 (Order Parts from Engine Manu-817 67 04-12 Screw Hexwsh Thdrol 44 facturer) 3/8-16 x 3/4 532 17 97-58 Muffler Exhaust Screw 3/8-16 x 3/4 45 817 00 06-12 532 16 52-91 Washer 9/32 x 7/8 x 16 Ga... 13 Gasket 46 819 09 14-16 532 14 84-56 Tube Drain Oil Easy 810 04 05-00 14 62 Washer Lock Hvy HLCL Spr 5/16 23 532 16 98-37 Shield Browning/Debris Guard 72 871 07 05-12 Screw Hex HD Cap 5/16-18 x 3/4 25 532 19 06-95 Control Choke Screw 3/8-16 x 1-1/4 817 06 06-20 78 29 532 13 71-80 Arrestor Spark 873 51 04-00 Nut Keps Hex 1/4-20 unc 31 532 18 55-34 Tank Fuel NOTE: All component dimensions given in U.S. inches 32 532 14 05-27 Cap Asm Fule Top Vent N/Lany

1 inch = 25.4 mm

TRACTOR- -MODEL NO. RB135B92 (96061004200), PRODUCT NO. 960 61 00-42 MOWER LIFT



| KEY<br>NO. | PART<br>NO.                  | DESCRIPTION                              | KEY<br>NO. | PART<br>NO.     | DESCRIPTION                        |
|------------|------------------------------|------------------------------------------|------------|-----------------|------------------------------------|
| 1          | 532 15 94-61                 | Washer Asm Inner Spring W/               | 13         | 532 12 46-70    | Retainer Spring                    |
|            |                              | Plunger                                  | 15         | 532 17 32-88    | Link Front                         |
| 2          | 532 15 94-76                 | Shaft Asm. Lift                          | 16         | 873 35 08-00    | Nut Jam Hex 1/2-13 unc             |
| 3