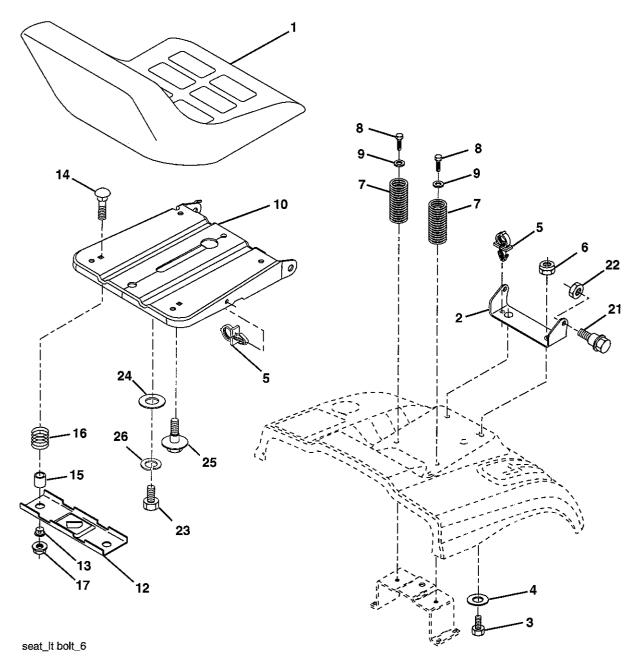

# TRACTOR- -MODEL NO. RB135B92 (96061004200), PRODUCT NO. 960 61 00-42 CHASSIS AND ENCLOSURES

| KEY<br>NO. | PART<br>NO.  | DESCRIPTION                    | KEY<br>NO. | PART<br>NO.   | DESCRIPTION                         |
|------------|--------------|--------------------------------|------------|---------------|-------------------------------------|
| 1          | 532 17 46-20 | Chassis                        | 164        | 532 16 56-05  | Support Battery CRD                 |
| 2          | 532 18 03-84 | Drawbar                        | 165        | 532 18 13-56  | Cover Battery CRD Lt                |
| 3          | 817 06 06-12 | Screw 3/8-16 x .75             | 170        | 532 17 88-62  | Backplate CRD                       |
| 5          | 532 15 52-72 | Bumper Hood/Dash               | 171        | 872 14 06-20  | Bolt Rdhd Sqnk 3/8-16 x 2-1/2       |
| 6          | 532 18 44-19 | Saddle                         | ,,,        | 0/2 / / 00 20 | Gr. 5                               |
| 8          | 532 12 64-71 | Clip Insulator 13/32 Mtg. Hole | 172        | 819 13 20-16  | Washer 13/32 x 1-1/4 x 16 Ga.       |
| 9          | 532 19 46-88 | Dash                           | 173        | 873 51 06-00  | Nut, Keps Hex 3/8-16 unc            |
| 10         | 872 14 06-08 | Bolt, Carriage 3/8-16 x 3/4    | 175        | 532 18 82-03  | Trap Door CRD                       |
| 11         | 532 17 49-96 | Panel, Dash, L.H.              | 179        | 532 18 82-02  | Rod Pivot FBI CRD                   |
| 13         | 532 18 69-52 | Panel, Asm. Dash R.H.          | 184        | 532 17 46-62  | Bracket Actuator Bagger CRD         |
| 15         | 874 18 05-12 | Screw, Machine, Truss Head     | 185        | 532 18 11-01  | Knob Rod                            |
|            |              | 5/16-18 unc x 3/4              | 186        | 532 16 07-93  | Latch Asm Multch Bagger             |
| 16         | 873 51 05-00 | Nut                            | 187        | 532 12 50-04  | Nut Weld .327/.304 #10-24           |
| 17         | 532 18 67-07 | Hood Assembly                  | 188        | 819 06 12-16  | Washer #10                          |
| 18         | 532 18 49-21 | Bumper Hood                    | 189        | 810 07 10-00  | Washer Lock #10                     |
| 24         | 874 78 06-16 | Bolt                           | 190        | 871 08 10-10  | Screw Pan Hd Phillips 10-24 x 5/8   |
| 25         | 819 13 13-12 | Washer 13/32 x 13/16 x 12 Ga.  | 198        | 532 16 89-37  | Nut Push                            |
| 26         | 873 80 06-00 | Nut                            | 205        | 817 49 06-08  | Screw 3/8-16 x 1/2                  |
| 28         | 532 18 67-18 | Grille Lens Asm                | 207        | 817 67 05-08  | Screw 5/16-18 x 1/2                 |
| 30         | 532 18 13-59 | Fender                         | 208        | 817 67 06-08  | Screw Thdrol 3/8-16 x 1/2           |
| 31         | 532 16 51-56 | Bracket, Fender Support        | 209        | 817 00 06-12  | Screw Hex Wsh Thdrol                |
| 33         | 532 18 11-93 | Footrest, L.H.                 |            |               | 3/8-16 x 3/4                        |
| 34         | 532 18 11-94 | Footrest, R.H.                 | 256        | 532 18 13-61  | Cover Fender Rack CRD               |
| 35         | 872 11 06-06 | Bolt                           | 265        | 532 18 57-04  | Seal RH Side Bagger                 |
| 37         | 817 49 05-08 | Screw Thdrol 5/16-18 x 1/2 TYT | 266        | 532 18 57-03  | Seal LH Side Bagger                 |
| 38         | 532 18 17-48 | Bracket Asm Pivot Mower Rear   | 278        | 532 19 16-11  | Screw 10 x 3/4 Single Lead Hex      |
| 39         | 532 17 47-14 | Bracket Pivot                  |            | 532 00 54-79  | Plug, Button                        |
| 69         | 532 14 24-32 | Screw Hex 1/4-1/2              |            | 532 19 39-35  | Plug Switch Light                   |
| 89         | 532 18 13-88 | Console                        |            |               |                                     |
| 145        | 532 15 65-24 | Rod Pivot Chassis/Hood         |            | - 411         |                                     |
| 162        | 532 18 03-82 | Bracket Exten Chassis Lh CRD   | NOTE       |               | at dimensions given in U.S. inches. |
| 163        | 532 18 03-83 | Bracket Exten Chassis Rh CRD   |            | 1 inch = 25.4 | mm.                                 |