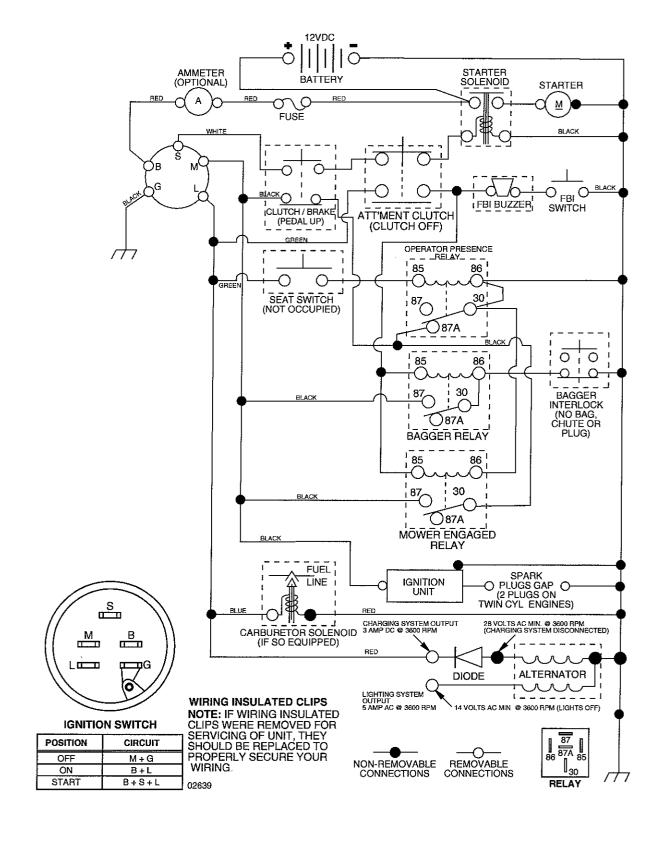

# TRACTOR- -MODEL NO. RB135B92 (96061004200), PRODUCT NO. 960 61 00-42 SCHEMATIC

TRACTOR- -MODEL NO. RB135B92 (96061004200), PRODUCT NO. 960 61 00-42 ELECTRICAL

TRACTOR- -MODEL NO. RB135B92 (96061004200), PRODUCT NO. 960 61 00-42 ELECTRICAL