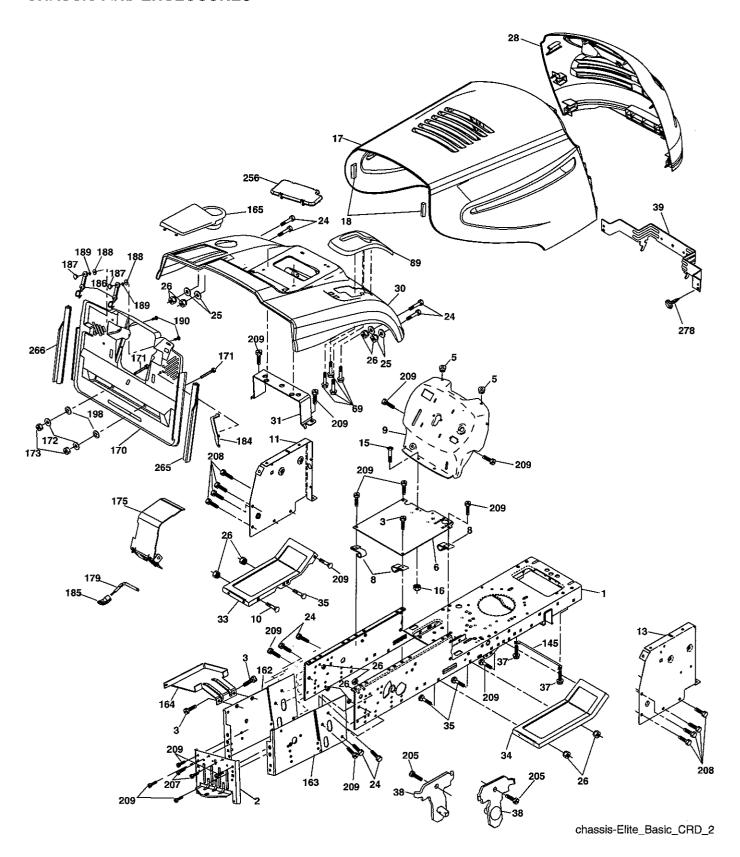

**NOTE:** All component dimensions given in U.S. inches. 1 inch = 25.4 mm.

TRACTOR- -MODEL NO. RB135B92 (96061004200), PRODUCT NO. 960 61 00-42 CHASSIS AND ENCLOSURES

# TRACTOR- -MODEL NO. RB135B92 (96061004200), PRODUCT NO. 960 61 00-42 CHASSIS AND ENCLOSURES

| KEY<br>NO. | PART<br>NO.  | DESCRIPTION                    | KEY<br>NO. | PART<br>NO.   | DESCRIPTION                         |
|------------|--------------|--------------------------------|------------|---------------|-------------------------------------|
| 1          | 532 17 46-20 | Chassis                        | 164        | 532 16 56-05  | Support Battery CRD                 |
| 2          | 532 18 03-84 | Drawbar                        | 165        | 532 18 13-56  | Cover Battery CRD Lt                |
| 3          | 817 06 06-12 | Screw 3/8-16 x .75             | 170        | 532 17 88-62  | Backplate CRD                       |
| 5          | 532 15 52-72 | Bumper Hood/Dash               | 171        | 872 14 06-20  | Bolt Rdhd Sqnk 3/8-16 x 2-1/2       |
| 6          | 532 18 44-19 | Saddle                         | ,,,        | 0/2 / / 00 20 | Gr. 5                               |
| 8          | 532 12 64-71 | Clip Insulator 13/32 Mtg. Hole | 172        | 819 13 20-16  | Washer 13/32 x 1-1/4 x 16 Ga.       |
| 9          | 532 19 46-88 | Dash                           | 173        | 873 51 06-00  | Nut, Keps Hex 3/8-16 unc            |
| 10         | 872 14 06-08 | Bolt, Carriage 3/8-16 x 3/4    | 175        | 532 18 82-03  | Trap Door CRD                       |
| 11         | 532 17 49-96 | Panel, Dash, L.H.              | 179        | 532 18 82-02  | Rod Pivot FBI CRD                   |
| 13         | 532 18 69-52 | Panel, Asm. Dash R.H.          | 184        | 532 17 46-62  | Bracket Actuator Bagger CRD         |
| 15         | 874 18 05-12 | Screw, Machine, Truss Head     | 185        | 532 18 11-01  | Knob Rod                            |
|            |              | 5/16-18 unc x 3/4              | 186        | 532 16 07-93  | Latch Asm Multch Bagger             |
| 16         | 873 51 05-00 | Nut                            | 187        | 532 12 50-04  | Nut Weld .327/.304 #10-24           |
| 17         | 532 18 67-07 | Hood Assembly                  | 188        | 819 06 12-16  | Washer #10                          |
| 18         | 532 18 49-21 | Bumper Hood                    | 189        | 810 07 10-00  | Washer Lock #10                     |
| 24         | 874 78 06-16 | Bolt                           | 190        | 871 08 10-10  | Screw Pan Hd Phillips 10-24 x 5/8   |
| 25         | 819 13 13-12 | Washer 13/32 x 13/16 x 12 Ga.  | 198        | 532 16 89-37  | Nut Push                            |
| 26         | 873 80 06-00 | Nut                            | 205        | 817 49 06-08  | Screw 3/8-16 x 1/2                  |
| 28         | 532 18 67-18 | Grille Lens Asm                | 207        | 817 67 05-08  | Screw 5/16-18 x 1/2                 |
| 30         | 532 18 13-59 | Fender                         | 208        | 817 67 06-08  | Screw Thdrol 3/8-16 x 1/2           |
| 31         | 532 16 51-56 | Bracket, Fender Support        | 209        | 817 00 06-12  | Screw Hex Wsh Thdrol                |
| 33         | 532 18 11-93 | Footrest, L.H.                 |            |               | 3/8-16 x 3/4                        |
| 34         | 532 18 11-94 | Footrest, R.H.                 | 256        | 532 18 13-61  | Cover Fender Rack CRD               |
| 35         | 872 11 06-06 | Bolt                           | 265        | 532 18 57-04  | Seal RH Side Bagger                 |
| 37         | 817 49 05-08 | Screw Thdrol 5/16-18 x 1/2 TYT | 266        | 532 18 57-03  | Seal LH Side Bagger                 |
| 38         | 532 18 17-48 | Bracket Asm Pivot Mower Rear   | 278        | 532 19 16-11  | Screw 10 x 3/4 Single Lead Hex      |
| 39         | 532 17 47-14 | Bracket Pivot                  |            | 532 00 54-79  | Plug, Button                        |
| 69         | 532 14 24-32 | Screw Hex 1/4-1/2              |            | 532 19 39-35  | Plug Switch Light                   |
| 89         | 532 18 13-88 | Console                        |            |               |                                     |
| 145        | 532 15 65-24 | Rod Pivot Chassis/Hood         |            | - 411         |                                     |
| 162        | 532 18 03-82 | Bracket Exten Chassis Lh CRD   | NOTE       |               | at dimensions given in U.S. inches. |
| 163        | 532 18 03-83 | Bracket Exten Chassis Rh CRD   |            | 1 inch = 25.4 | mm.                                 |