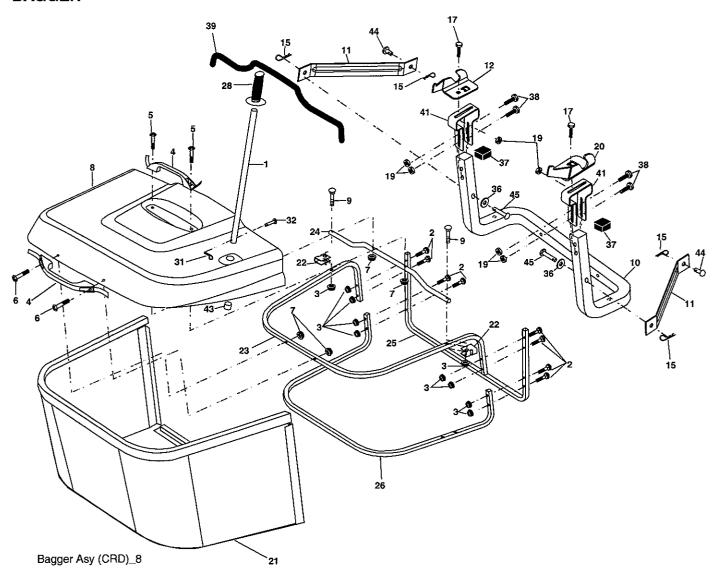

# TRACTOR- -MODEL NO. RB135B92 (96061004200), PRODUCT NO. 960 61 00-42 CHASSIS AND ENCLOSURES

| KEY<br>NO. | PART<br>NO.  | DESCRIPTION                    | KEY<br>NO. | PART<br>NO.   | DESCRIPTION                         |
|------------|--------------|--------------------------------|------------|---------------|-------------------------------------|
| 1          | 532 17 46-20 | Chassis                        | 164        | 532 16 56-05  | Support Battery CRD                 |
| 2          | 532 18 03-84 | Drawbar                        | 165        | 532 18 13-56  | Cover Battery CRD Lt                |
| 3          | 817 06 06-12 | Screw 3/8-16 x .75             | 170        | 532 17 88-62  | Backplate CRD                       |
| 5          | 532 15 52-72 | Bumper Hood/Dash               | 171        | 872 14 06-20  | Bolt Rdhd Sqnk 3/8-16 x 2-1/2       |
| 6          | 532 18 44-19 | Saddle                         | ,,,        | 0/2 / / 00 20 | Gr. 5                               |
| 8          | 532 12 64-71 | Clip Insulator 13/32 Mtg. Hole | 172        | 819 13 20-16  | Washer 13/32 x 1-1/4 x 16 Ga.       |
| 9          | 532 19 46-88 | Dash                           | 173        | 873 51 06-00  | Nut, Keps Hex 3/8-16 unc            |
| 10         | 872 14 06-08 | Bolt, Carriage 3/8-16 x 3/4    | 175        | 532 18 82-03  | Trap Door CRD                       |
| 11         | 532 17 49-96 | Panel, Dash, L.H.              | 179        | 532 18 82-02  | Rod Pivot FBI CRD                   |
| 13         | 532 18 69-52 | Panel, Asm. Dash R.H.          | 184        | 532 17 46-62  | Bracket Actuator Bagger CRD         |
| 15         | 874 18 05-12 | Screw, Machine, Truss Head     | 185        | 532 18 11-01  | Knob Rod                            |
|            |              | 5/16-18 unc x 3/4              | 186        | 532 16 07-93  | Latch Asm Multch Bagger             |
| 16         | 873 51 05-00 | Nut                            | 187        | 532 12 50-04  | Nut Weld .327/.304 #10-24           |
| 17         | 532 18 67-07 | Hood Assembly                  | 188        | 819 06 12-16  | Washer #10                          |
| 18         | 532 18 49-21 | Bumper Hood                    | 189        | 810 07 10-00  | Washer Lock #10                     |
| 24         | 874 78 06-16 | Bolt                           | 190        | 871 08 10-10  | Screw Pan Hd Phillips 10-24 x 5/8   |
| 25         | 819 13 13-12 | Washer 13/32 x 13/16 x 12 Ga.  | 198        | 532 16 89-37  | Nut Push                            |
| 26         | 873 80 06-00 | Nut                            | 205        | 817 49 06-08  | Screw 3/8-16 x 1/2                  |
| 28         | 532 18 67-18 | Grille Lens Asm                | 207        | 817 67 05-08  | Screw 5/16-18 x 1/2                 |
| 30         | 532 18 13-59 | Fender                         | 208        | 817 67 06-08  | Screw Thdrol 3/8-16 x 1/2           |
| 31         | 532 16 51-56 | Bracket, Fender Support        | 209        | 817 00 06-12  | Screw Hex Wsh Thdrol                |
| 33         | 532 18 11-93 | Footrest, L.H.                 |            |               | 3/8-16 x 3/4                        |
| 34         | 532 18 11-94 | Footrest, R.H.                 | 256        | 532 18 13-61  | Cover Fender Rack CRD               |
| 35         | 872 11 06-06 | Bolt                           | 265        | 532 18 57-04  | Seal RH Side Bagger                 |
| 37         | 817 49 05-08 | Screw Thdrol 5/16-18 x 1/2 TYT | 266        | 532 18 57-03  | Seal LH Side Bagger                 |
| 38         | 532 18 17-48 | Bracket Asm Pivot Mower Rear   | 278        | 532 19 16-11  | Screw 10 x 3/4 Single Lead Hex      |
| 39         | 532 17 47-14 | Bracket Pivot                  |            | 532 00 54-79  | Plug, Button                        |
| 69         | 532 14 24-32 | Screw Hex 1/4-1/2              |            | 532 19 39-35  | Plug Switch Light                   |
| 89         | 532 18 13-88 | Console                        |            |               |                                     |
| 145        | 532 15 65-24 | Rod Pivot Chassis/Hood         |            | - 411         |                                     |
| 162        | 532 18 03-82 | Bracket Exten Chassis Lh CRD   | NOTE       |               | at dimensions given in U.S. inches. |
| 163        | 532 18 03-83 | Bracket Exten Chassis Rh CRD   |            | 1 inch = 25.4 | mm.                                 |