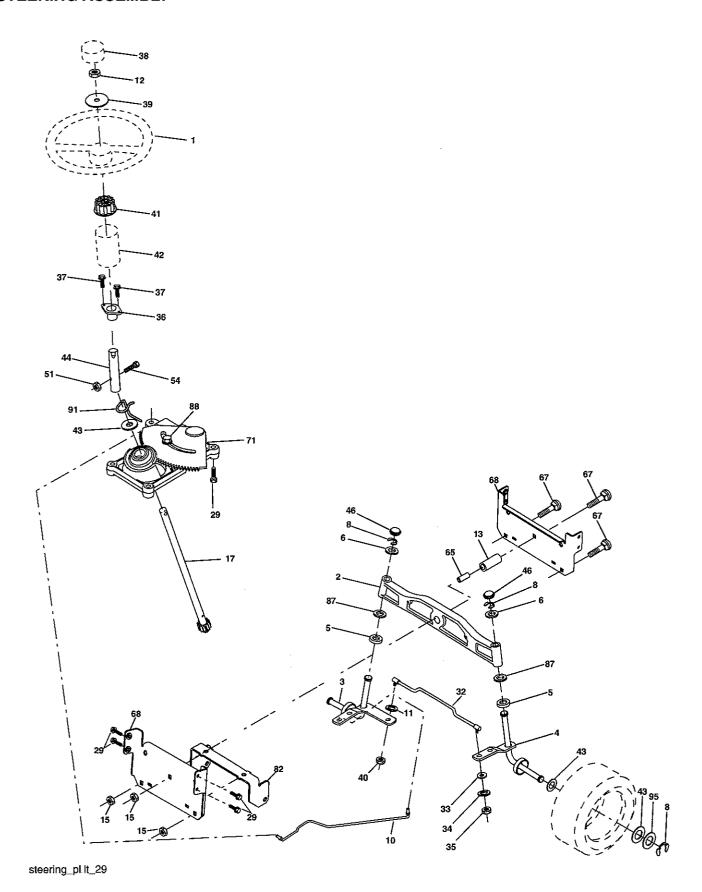

# TRACTOR- -MODEL NO. RB135B92 (96061004200), PRODUCT NO. 960 61 00-42 CHASSIS AND ENCLOSURES

| KEY<br>NO. | PART<br>NO.  | DESCRIPTION                    | KEY<br>NO. | PART<br>NO.   | DESCRIPTION                         |
|------------|--------------|--------------------------------|------------|---------------|-------------------------------------|
| 1          | 532 17 46-20 | Chassis                        | 164        | 532 16 56-05  | Support Battery CRD                 |
| 2          | 532 18 03-84 | Drawbar                        | 165        | 532 18 13-56  | Cover Battery CRD Lt                |
| 3          | 817 06 06-12 | Screw 3/8-16 x .75             | 170        | 532 17 88-62  | Backplate CRD                       |
| 5          | 532 15 52-72 | Bumper Hood/Dash               | 171        | 872 14 06-20  | Bolt Rdhd Sqnk 3/8-16 x 2-1/2       |
| 6          | 532 18 44-19 | Saddle                         | ,,,        | 0/2 / / 00 20 | Gr. 5                               |
| 8          | 532 12 64-71 | Clip Insulator 13/32 Mtg. Hole | 172        | 819 13 20-16  | Washer 13/32 x 1-1/4 x 16 Ga.       |
| 9          | 532 19 46-88 | Dash                           | 173        | 873 51 06-00  | Nut, Keps Hex 3/8-16 unc            |
| 10         | 872 14 06-08 | Bolt, Carriage 3/8-16 x 3/4    | 175        | 532 18 82-03  | Trap Door CRD                       |
| 11         | 532 17 49-96 | Panel, Dash, L.H.              | 179        | 532 18 82-02  | Rod Pivot FBI CRD                   |
| 13         | 532 18 69-52 | Panel, Asm. Dash R.H.          | 184        | 532 17 46-62  | Bracket Actuator Bagger CRD         |
| 15         | 874 18 05-12 | Screw, Machine, Truss Head     | 185        | 532 18 11-01  | Knob Rod                            |
|            |              | 5/16-18 unc x 3/4              | 186        | 532 16 07-93  | Latch Asm Multch Bagger             |
| 16         | 873 51 05-00 | Nut                            | 187        | 532 12 50-04  | Nut Weld .327/.304 #10-24           |
| 17         | 532 18 67-07 | Hood Assembly                  | 188        | 819 06 12-16  | Washer #10                          |
| 18         | 532 18 49-21 | Bumper Hood                    | 189        | 810 07 10-00  | Washer Lock #10                     |
| 24         | 874 78 06-16 | Bolt                           | 190        | 871 08 10-10  | Screw Pan Hd Phillips 10-24 x 5/8   |
| 25         | 819 13 13-12 | Washer 13/32 x 13/16 x 12 Ga.  | 198        | 532 16 89-37  | Nut Push                            |
| 26         | 873 80 06-00 | Nut                            | 205        | 817 49 06-08  | Screw 3/8-16 x 1/2                  |
| 28         | 532 18 67-18 | Grille Lens Asm                | 207        | 817 67 05-08  | Screw 5/16-18 x 1/2                 |
| 30         | 532 18 13-59 | Fender                         | 208        | 817 67 06-08  | Screw Thdrol 3/8-16 x 1/2           |
| 31         | 532 16 51-56 | Bracket, Fender Support        | 209        | 817 00 06-12  | Screw Hex Wsh Thdrol                |
| 33         | 532 18 11-93 | Footrest, L.H.                 |            |               | 3/8-16 x 3/4                        |
| 34         | 532 18 11-94 | Footrest, R.H.                 | 256        | 532 18 13-61  | Cover Fender Rack CRD               |
| 35         | 872 11 06-06 | Bolt                           | 265        | 532 18 57-04  | Seal RH Side Bagger                 |
| 37         | 817 49 05-08 | Screw Thdrol 5/16-18 x 1/2 TYT | 266        | 532 18 57-03  | Seal LH Side Bagger                 |
| 38         | 532 18 17-48 | Bracket Asm Pivot Mower Rear   | 278        | 532 19 16-11  | Screw 10 x 3/4 Single Lead Hex      |
| 39         | 532 17 47-14 | Bracket Pivot                  |            | 532 00 54-79  | Plug, Button                        |
| 69         | 532 14 24-32 | Screw Hex 1/4-1/2              |            | 532 19 39-35  | Plug Switch Light                   |
| 89         | 532 18 13-88 | Console                        |            |               |                                     |
| 145        | 532 15 65-24 | Rod Pivot Chassis/Hood         |            | - 411         |                                     |
| 162        | 532 18 03-82 | Bracket Exten Chassis Lh CRD   | NOTE       |               | at dimensions given in U.S. inches. |
| 163        | 532 18 03-83 | Bracket Exten Chassis Rh CRD   |            | 1 inch = 25.4 | mm.                                 |