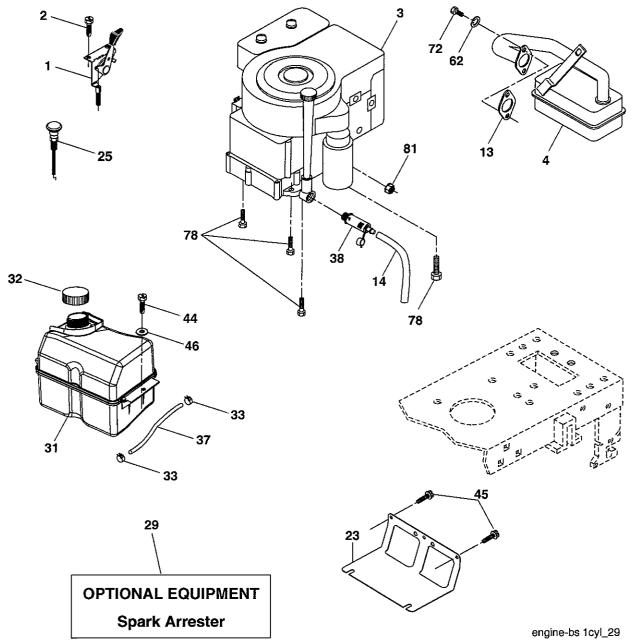

# TRACTOR- -MODEL NO. RB135B92 (96061004200), PRODUCT NO. 960 61 00-42 SCHEMATIC

TRACTOR- -MODEL NO. RB135B92 (96061004200), PRODUCT NO. 960 61 00-42 ELECTRICAL

TRACTOR- -MODEL NO. RB135B92 (96061004200), PRODUCT NO. 960 61 00-42 ELECTRICAL

| KEY<br>NO. | PART<br>NO.  | DESCRIPTION                       |
|------------|--------------|-----------------------------------|
| 1          | 532 16 34-65 | Battery                           |
| 2          | 874 76 04-12 | Bolt Hex Hd 1/4-20 unc x 3/4      |
| 16         | 532 17 61-38 | Switch Interlock Push-In          |
| 24         | 532 12 47-80 | Cable Starter 6 Ga. 11" Red       |
| 25         | 532 16 59-87 | Cable Battery Crd 56" Red         |
| 26         | 532 17 51-58 | Fuse 20 Amp                       |
| 27         | 873 51 04-00 | Nut Keps Hex 1/4-20 unc           |
| 28         | 532 12 77-25 | Cable Ground 6 Ga 18" Black       |
| 29         | 532 12 13-05 | Switch Plunger Normal Op Olive    |
| 30         | 532 17 55-67 | Switch Ignition                   |
| 33         | 532 14 04-01 | Key Ign                           |
| 40         | 532 18 80-37 | Harness Ign                       |
| 41         | 871 11 04-08 | Bolt Flk Fin Hex 1/4-20 unc x 1/2 |
| 42         | 532 13 15-63 | Cover Terminal Red                |
| 43         | 532 17 88-61 | Solenoid                          |
| 48         | 532 14 08-44 | Adapter Ammeter Rectangular       |
| 58         | 532 16 94-19 | Buzzer Crd                        |
| 5 <b>9</b> | 532 18 03-79 | Switch FBI CRD                    |
| 66         | 817 49 06-08 | Screw Thdrol 3/8-16 x 1/2 Ty-Tt   |
| 81         | 532 10 97-48 | Relay Asm                         |

**NOTE:** All component dimensions given in U.S. inches. 1 inch = 25.4 mm.

TRACTOR- -MODEL NO. RB135B92 (96061004200), PRODUCT NO. 960 61 00-42 CHASSIS AND ENCLOSURES