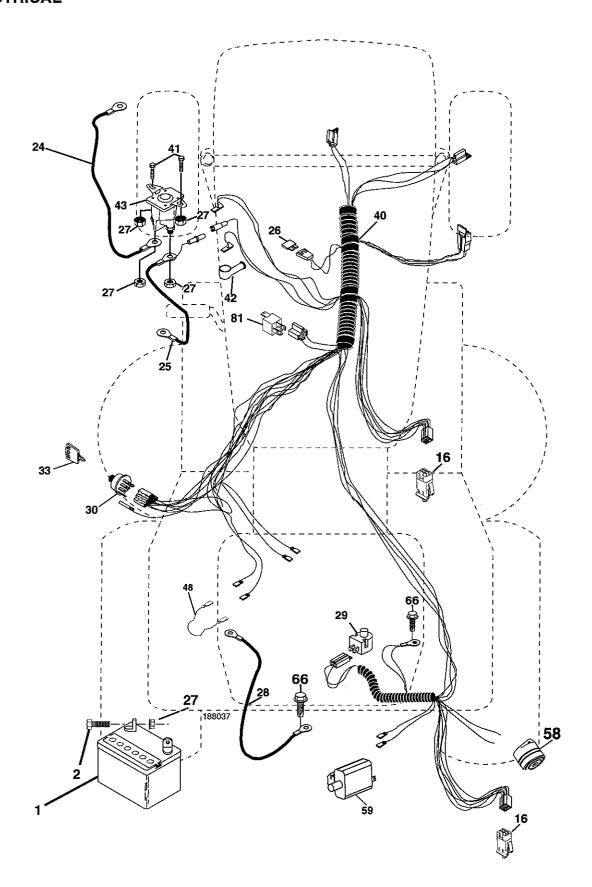

# TRACTOR- -MODEL NO. RB135B92 (96061004200), PRODUCT NO. 960 61 00-42 SCHEMATIC

TRACTOR- -MODEL NO. RB135B92 (96061004200), PRODUCT NO. 960 61 00-42 ELECTRICAL

TRACTOR- -MODEL NO. RB135B92 (96061004200), PRODUCT NO. 960 61 00-42 ELECTRICAL

| KEY<br>NO. | PART<br>NO.  | DESCRIPTION                       |
|------------|--------------|-----------------------------------|
| 1          | 532 16 34-65 | Battery                           |
| 2          | 874 76 04-12 | Bolt Hex Hd 1/4-20 unc x 3/4      |
| 16         | 532 17 61-38 | Switch Interlock Push-In          |
| 24         | 532 12 47-80 | Cable Starter 6 Ga. 11" Red       |
| 25         | 532 16 59-87 | Cable Battery Crd 56" Red         |
| 26         | 532 17 51-58 | Fuse 20 Amp                       |
| 27         | 873 51 04-00 | Nut Keps Hex 1/4-20 unc           |
| 28         | 532 12 77-25 | Cable Ground 6 Ga 18" Black       |
| 29         | 532 12 13-05 | Switch Plunger Normal Op Olive    |
| 30         | 532 17 55-67 | Switch Ignition                   |
| 33         | 532 14 04-01 | Key Ign                           |
| 40         | 532 18 80-37 | Harness Ign                       |
| 41         | 871 11 04-08 | Bolt Flk Fin Hex 1/4-20 unc x 1/2 |
| 42         | 532 13 15-63 | Cover Terminal Red                |
| 43         | 532 17 88-61 | Solenoid                          |
| 48         | 532 14 08-44 | Adapter Ammeter Rectangular       |
| 58         | 532 16 94-19 | Buzzer Crd                        |
| 5 <b>9</b> | 532 18 03-79 | Switch FBI CRD                    |
| 66         | 817 49 06-08 | Screw Thdrol 3/8-16 x 1/2 Ty-Tt   |
| 81         | 532 10 97-48 | Relay Asm                         |