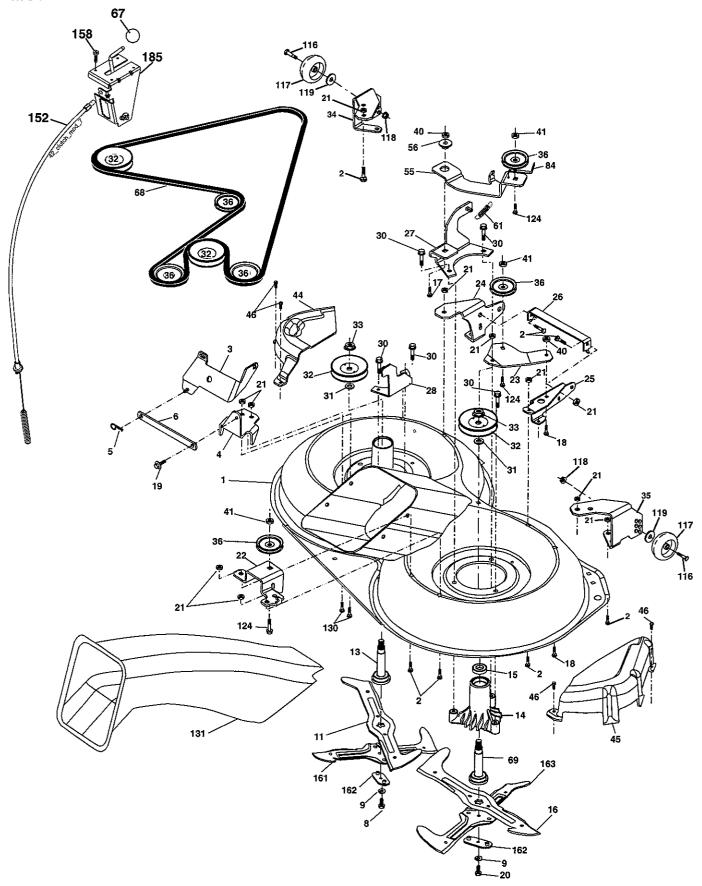

# TRACTOR- -MODEL NO. RB135B92 (96061004200), PRODUCT NO. 960 61 00-42 CHASSIS AND ENCLOSURES

| KEY<br>NO. | PART<br>NO.  | DESCRIPTION                    | KEY<br>NO. | PART<br>NO.   | DESCRIPTION                         |
|------------|--------------|--------------------------------|------------|---------------|-------------------------------------|
| 1          | 532 17 46-20 | Chassis                        | 164        | 532 16 56-05  | Support Battery CRD                 |
| 2          | 532 18 03-84 | Drawbar                        | 165        | 532 18 13-56  | Cover Battery CRD Lt                |
| 3          | 817 06 06-12 | Screw 3/8-16 x .75             | 170        | 532 17 88-62  | Backplate CRD                       |
| 5          | 532 15 52-72 | Bumper Hood/Dash               | 171        | 872 14 06-20  | Bolt Rdhd Sqnk 3/8-16 x 2-1/2       |
| 6          | 532 18 44-19 | Saddle                         | ,,,        | 0/2 / / 00 20 | Gr. 5                               |
| 8          | 532 12 64-71 | Clip Insulator 13/32 Mtg. Hole | 172        | 819 13 20-16  | Washer 13/32 x 1-1/4 x 16 Ga.       |
| 9          | 532 19 46-88 | Dash                           | 173        | 873 51 06-00  | Nut, Keps Hex 3/8-16 unc            |
| 10         | 872 14 06-08 | Bolt, Carriage 3/8-16 x 3/4    | 175        | 532 18 82-03  | Trap Door CRD                       |
| 11         | 532 17 49-96 | Panel, Dash, L.H.              | 179        | 532 18 82-02  | Rod Pivot FBI CRD                   |
| 13         | 532 18 69-52 | Panel, Asm. Dash R.H.          | 184        | 532 17 46-62  | Bracket Actuator Bagger CRD         |
| 15         | 874 18 05-12 | Screw, Machine, Truss Head     | 185        | 532 18 11-01  | Knob Rod                            |
|            |              | 5/16-18 unc x 3/4              | 186        | 532 16 07-93  | Latch Asm Multch Bagger             |
| 16         | 873 51 05-00 | Nut                            | 187        | 532 12 50-04  | Nut Weld .327/.304 #10-24           |
| 17         | 532 18 67-07 | Hood Assembly                  | 188        | 819 06 12-16  | Washer #10                          |
| 18         | 532 18 49-21 | Bumper Hood                    | 189        | 810 07 10-00  | Washer Lock #10                     |
| 24         | 874 78 06-16 | Bolt                           | 190        | 871 08 10-10  | Screw Pan Hd Phillips 10-24 x 5/8   |
| 25         | 819 13 13-12 | Washer 13/32 x 13/16 x 12 Ga.  | 198        | 532 16 89-37  | Nut Push                            |
| 26         | 873 80 06-00 | Nut                            | 205        | 817 49 06-08  | Screw 3/8-16 x 1/2                  |
| 28         | 532 18 67-18 | Grille Lens Asm                | 207        | 817 67 05-08  | Screw 5/16-18 x 1/2                 |
| 30         | 532 18 13-59 | Fender                         | 208        | 817 67 06-08  | Screw Thdrol 3/8-16 x 1/2           |
| 31         | 532 16 51-56 | Bracket, Fender Support        | 209        | 817 00 06-12  | Screw Hex Wsh Thdrol                |
| 33         | 532 18 11-93 | Footrest, L.H.                 |            |               | 3/8-16 x 3/4                        |
| 34         | 532 18 11-94 | Footrest, R.H.                 | 256        | 532 18 13-61  | Cover Fender Rack CRD               |
| 35         | 872 11 06-06 | Bolt                           | 265        | 532 18 57-04  | Seal RH Side Bagger                 |
| 37         | 817 49 05-08 | Screw Thdrol 5/16-18 x 1/2 TYT | 266        | 532 18 57-03  | Seal LH Side Bagger                 |
| 38         | 532 18 17-48 | Bracket Asm Pivot Mower Rear   | 278        | 532 19 16-11  | Screw 10 x 3/4 Single Lead Hex      |
| 39         | 532 17 47-14 | Bracket Pivot                  |            | 532 00 54-79  | Plug, Button                        |
| 69         | 532 14 24-32 | Screw Hex 1/4-1/2              |            | 532 19 39-35  | Plug Switch Light                   |
| 89         | 532 18 13-88 | Console                        |            |               |                                     |
| 145        | 532 15 65-24 | Rod Pivot Chassis/Hood         |            | - 411         |                                     |
| 162        | 532 18 03-82 | Bracket Exten Chassis Lh CRD   | NOTE       |               | at dimensions given in U.S. inches. |
| 163        | 532 18 03-83 | Bracket Exten Chassis Rh CRD   |            | 1 inch = 25.4 | mm.                                 |