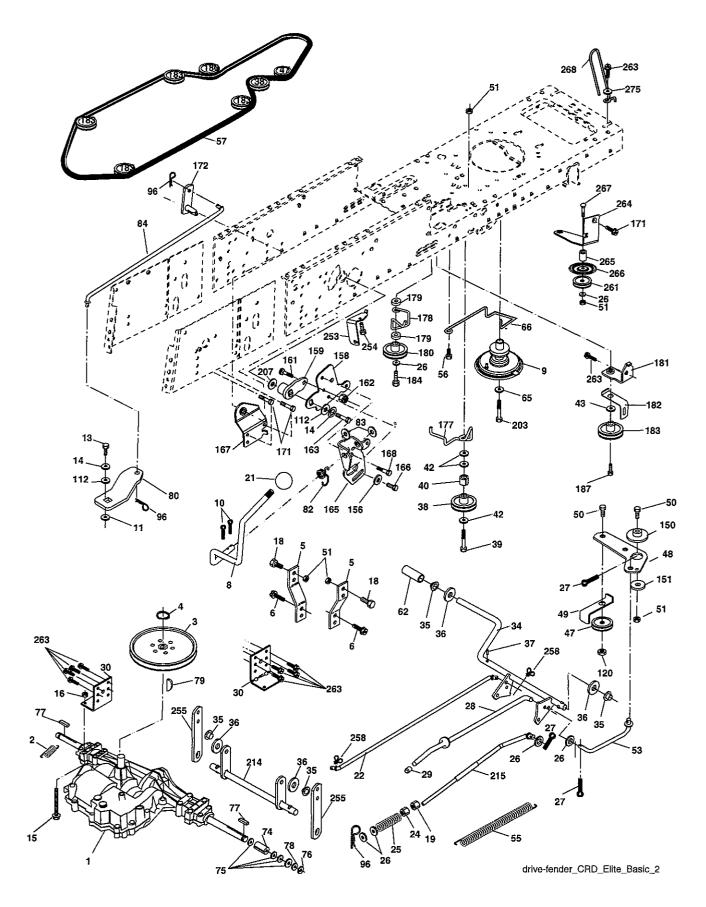

|            | 532 00 54-79  | Plug, Button                        |
| 69         | 532 14 24-32 | Screw Hex 1/4-1/2              |            | 532 19 39-35  | Plug Switch Light                   |
| 89         | 532 18 13-88 | Console                        |            |               |                                     |
| 145        | 532 15 65-24 | Rod Pivot Chassis/Hood         |            | - 411         |                                     |
| 162        | 532 18 03-82 | Bracket Exten Chassis Lh CRD   | NOTE       |               | at dimensions given in U.S. inches. |
| 163        | 532 18 03-83 | Bracket Exten Chassis Rh CRD   |            | 1 inch = 25.4 | mm.                                 |

TRACTOR- -MODEL NO. RB135B92 (96061004200), PRODUCT NO. 960 61 00-42 DRIVE



# TRACTOR- -MODEL NO. RB135B92 (96061004200), PRODUCT NO. 960 61 00-42 DRIVE

| KEY<br>NO. | PART<br>NO.                  | DESCRIPTION                                                     | KEY<br>NO. | PART<br>NO.                  | DESCRIPTION