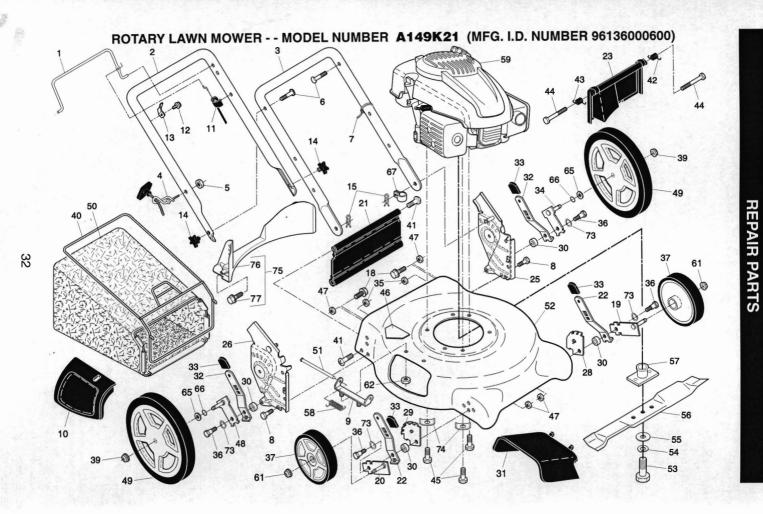

## ROTARY LAWN MOWER - - MODEL NUMBER A149K21 (MFG. I.D. NUMBER 96136000600)

|    | KEY<br>NO. | PART<br>NO. | DESCRIPTION                  | KEY<br>NO. | PART<br>NO. | DESCRIPTION                  | KEY<br>NO. | PART<br>NO. | DESCRIPTION                 |
|----|------------|-------------|------------------------------|------------|-------------|------------------------------|------------|-------------|-----------------------------|
| 33 | 1          | 194177X428  | Control Bar                  | 30         | 401629      | Spacer                       | 53         | 851084      | Screw, Hex Head, Grade 8    |
|    | 2          | 194179X479  | Upper Handle                 | 31         | 165760      | Discharge Deflector          |            |             | 3/8-24 x 1-3/8              |
|    | 3          | 169708X479  | Lower Handle                 | 32         | 401624X004  | Selector Spring, Rear        | 54         | 850263      | Helical Lockwasher          |
|    | 4          | 194788      | Rope Guide                   | 33         | 196401      | Selector Knob                | 55         | 851074      | Hardened Washer             |
|    | 5          | 132004      | Nut, Hex                     | 34         | 401176X004  | Axle Arm Assembly, Rear, LH  | 56         | 406712      | 21" Blade                   |
|    | 6          | 191574      | Handle Bolt                  | 35         | 166785      | Locknut, Hex 5/16-18         | 57         | 420097      | Blade Adapter               |
|    | 7          | 66426       | Wire Tie                     | 36         | 401638      | Shoulder Bolt                | 58         | 152124      | Hinge Spring                |
|    | 8          | 74780512    | Bolt, Hex Head 5/16-18 x 3/4 | 37         | 193931X460  | Wheel & Tire Assembly, Front | 59         |             | Engine, Kohler, Model       |
|    | 9          | 154132      | Hinge Bracket                | 39         | 409149      | Flanged Locknut, Hex         |            |             | Number XT149-0026           |
|    | 10         | 165754      | Mulcher Door                 | 40         | 411949      | Frame, Grassbag              |            |             | (order parts from Kohler)   |
|    | 11         | 183281      | Engine Zone Control Cable    | 41         | 88652       | Hinge Screw                  | 61         | 409148      | Nut, Hex                    |
|    | 12         | 750634      | Hex Washer Head Screw        | 42         | 405421      | Spring, Rear Door, LH        | 62         | 73800400    | Locknut, Hex 1/4-20         |
|    | 13         | 86899X004   | Up-Stop Bracket              | 43         | 405423      | Spring, Rear Door, RH        | 65         | 88348       | Washer, Flat                |
|    | 14         | 182398      | Handle Knob                  | 44         | 184193      | Bolt, Rear Door              | 66         | 197480      | O-Ring                      |
|    | 15         | 51793       | Hairpin Cotter               | 45         | 150406      | Screw, Hex Head, Threaded,   | 67         | 197991      | Clip, Cable                 |
|    | 18         | 17600406    | Screw 1/4-20 x 3/8           |            |             | Rolled 3/8-16 x 1            | 73         | 401630      | Washer, Curved, Cylindrical |
|    | 19         |             |                              | 46         | 404763      | Danger Decal                 | 74         | 851201X004  | Washer, Special, Engine     |
|    | 20         | 401175X004  | Axle Arm Assembly, Front, RH | 47         | 751153      | Nut, Hex                     | 75         | 413693      | Kit, Rear Baffle            |
|    | 21         | 418655      | Kit, Rear Skirt              | 48         | 401177X004  | Axle Arm Assembly, Rear, RH  |            |             | (Includes 3 Screws)         |
|    | 22         | 401621X004  | Selector Spring, Front       | 49         | 193929X460  | Wheel & Tire Assembly, Rear  | 76         | 410589      | Baffle, Rear                |
|    | 23         | 401814X428  | Rear Door Assembly           | 50         | 426041      | Grassbag                     | 77         | 17411312    | Screw, Rear Baffle          |
|    | 25         | 410385X479  | Handle Bracket Assembly, LH  | 51         | 147286      | Hinge Rod                    |            | 404764      | Warning Decal (not shown)   |
|    | 26         | 410386X479  | Handle Bracket Assembly, RH  | 52         | 426044      | Kit, Lawn Mower Housing      |            | 426040      | Owner's Manual,             |
|    | 28         | 407499X005  | Wheel Adjusting Bracket, LH  |            |             | (Includes Key Number 46)     |            |             | English / Spanish           |
|    | 29         | 407500X005  | Wheel Adjusting Bracket, RH  |            |             |                              |            | 426644      | Owner's Manual, French      |

NOTE: All component dimensions given in U.S. inches. 1 inch = 25.4 mm IMPORTANT: Use only Original Equipment Manufacturer (O.E.M.) replacement parts. Failure to do so could be hazardous, damage your lawn mower and void your warranty.