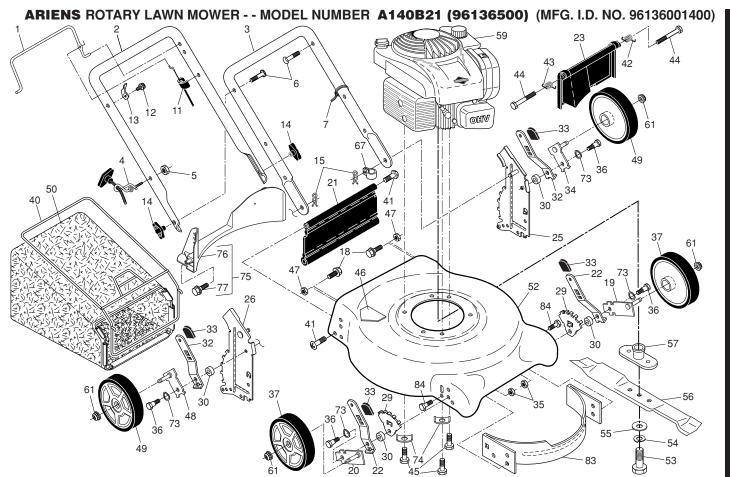

**REPAIR PARTS** 

## ARIENS ROTARY LAWN MOWER - - MODEL NUMBER A140B21 (96136500) (MFG. I.D. NO. 96136001400)

| KEY<br>NO. | PART<br>NO. | DESCRIPTION                    | KEY<br>NO. | PART<br>NO. | DESCRIPTION                  | KEY<br>NO. | PART<br>NO. | DESCRIPTION                 |
|------------|-------------|--------------------------------|------------|-------------|------------------------------|------------|-------------|-----------------------------|
| 1          | 21548027    | Control Bar                    | 32         | 21548031    | Selector Spring, Rear        | 57         | 21548026    | Blade Adapter               |
| 2          | 21548029    | Upper Handle                   | 33         | 21547504    | Selector Knob                | 58         | 21546875    | Hinge Spring                |
| 3          | 21548033    | Lower Handle                   | 34         | 21548030    | Axle Arm Assembly, Rear      | 59         |             | Engine, Briggs & Stratton,  |
| 4          | 21546884    | Rope Guide                     | 36         | 21546890    | Shoulder Bolt                | Mode       | el          |                             |
| 5          | 21546872    | Nut, Hex                       | 37         | 21548028    | Wheel & Tire Assembly, Front |            |             | Number 9P702-0025-F1        |
| 6          | 21546883    | Handle Bolt                    | 40         | 21546899    | Frame, Grassbag              |            |             | (For engine service and     |
| 7          | 21546869    | Wire Tie                       | 41         | 21546871    | Hinge Screw                  |            |             | replacement parts, call     |
| 11         | 21548022    | Engine Zone Control Cable      | 42         | 21546893    | Spring, Rear Door, LH        |            |             | Briggs & Stratton at        |
| 12         | 21548023    | Screw, Hex Washer Head         | 43         | 21546894    | Spring, Rear Door, RH        |            |             | 1-800-233-3723)             |
|            |             | #10-16 x 5/8                   | 44         | 21546882    | Bolt, Rear Door              | 61         | 21546896    | Nut, Hex                    |
| 13         | 21547467    | Up-Stop Bracket                | 45         | 21546874    | Screw, Hex Head, Threaded,   | 67         | 21546887    | Clip, Cable                 |
| ယ္ယ 14     | 21546880    | Handle Knob                    |            |             | Rolled 3/8-16 x 1            | 73         | 21546889    | Washer, Curved, Cylindrical |
| 15         | 21546868    | Hairpin Cotter                 | 46         | 21546891    | Danger Decal                 | 74         | 21546998    | Washer, Special, Engine     |
| 18         | 21546204    | Screw 1/4-20 x 3/8             | 47         | 21546793    | Nut, Hex                     | 75         | 21546900    | Kit, Rear Baffle            |
| 19         | 21546987    | Axle Arm Assembly, Front, LH   | 49         | 21548028    | Wheel & Tire Assembly, Rear  |            |             | (Includes 3 Screws)         |
| 20         | 21546988    | Axle Arm Assembly, Front, RH   | 50         | 21546904    | Grassbag                     | 76         | 21546898    | Baffle, Rear                |
| 21         | 21546901    | Kit, Rear Skirt                | 52         | 21548025    | Kit, Lawn Mower Housing      | 77         | 21546912    | Screw, Rear Baffle          |
| 22         | 21546991    | Selector Spring, Front         |            |             | (Includes Key Number 46)     | 83         | 21548024    | Baffle, Front               |
| 23         | 21546993    | Rear Door Assembly             | 53         | 21546911    | Screw, Hex Head, Grade 8     | 84         | 21546179    | Screw, Front Baffle         |
| 24         | 21547489    | Nut, Hex 5/16-18               |            |             | 3/8-24 x 1-3/8               |            | 21546892    | Warning Decal (not shown)   |
| 25         | 21548034    | Handle Bracket Assembly, LH    | 54         | 21546909    | Helical Lockwasher           |            | 21548019    | Owner's Manual,             |
| 26         | 21548035    | Handle Bracket Assembly, RH    | 55         | 21546910    | Hardened Washer              |            |             | English / Spanish           |
| 29         | 21548032    | Wheel Adjusting Bracket, Front | 56         | 21546895    | 21" Blade                    |            | 21548021    | Owner's Manual, French      |
| 30         | 21546888    | Spacer                         |            |             |                              |            |             |                             |