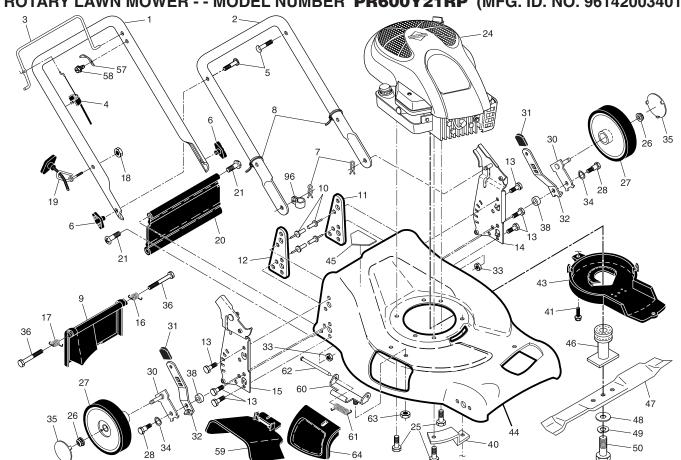

ROTARY LAWN MOWER - - MODEL NUMBER PR600Y21RP (MFG. ID. NO. 96142003401)

## ROTARY LAWN MOWER - - MODEL NUMBER PR600Y21RP (MFG. ID. NO. 96142003401)

| KE<br>NC |            | DESCRIPTION                                    | KE<br>NO |            | DESCRIPTION                              |
|----------|------------|------------------------------------------------|----------|------------|------------------------------------------|
| 1        | 194200X479 | Upper Handle                                   | 32       | 401623X004 | Selector Spring                          |
| 2        | 151721X479 | Lower Handle                                   | 33       | 198541     | Nut. Hex                                 |
| 3        | 194199X428 | Control Bar                                    | 34       | 401630     | Washer, Curved, Cylindrical              |
| 4        | 183567     | Engine Zone Control Cable                      | 35       | 407793X421 | Hubcap                                   |
| 5        | 191574     | Handle Bolt                                    | 36       | 184193     | Bolt, Rear Door                          |
| 6        | 189713X428 | Handle Knob                                    | 39       | 401629     | Spacer                                   |
| 7        | 51793      | Hairpin Cotter                                 | 40       | 188839X004 | Mounting Bracket, Debris Shield          |
| 8        | 66426      | Wire Tie                                       | 41       | 192325     | Screw, Debris Shield                     |
| 9        | 401812X428 | Rear Door Assembly                             | 43       | 405845     | Debris Shield                            |
| 10       | 128415     | Pop Rivet                                      | 44       | 412215     | Kit, Lawn Mower Housing                  |
| 11       | 406573X479 | Support Bracket, LH                            |          |            | (Includes Key Numbers 11, 12 and 45)     |
| 12       | 406574X479 | Support Bracket, RH                            | 45       | 404763     | Danger Decal                             |
| 13       | 17060410   | Screw, Tapping 1/4-20 x 5/8                    | 46       | 189179     | Blade Adapter / Pulley                   |
| 14       | 175082X479 | Handle Bracket Assembly, LH                    | 47       | 406712     | Blade, 21"                               |
| 15       | 175081X479 | Handle Bracket Assembly, RH                    | 48       | 851074     | Hardened Washer                          |
| 16       | 405417     | Spring, Rear Door, LH                          | 49       | 850263     | Helical Washer                           |
| 17       | 405418     | Spring, Rear Door, RH                          | 50       | 851084     | Screw, Hex Head, Grade 8, 3/8-24 x 1-3/8 |
| 18       | 132004X421 | Nut, Hex 1/4-20                                | 57       | 850733X004 | Bracket, Upstop                          |
| 19       | 194788     | Rope Guide                                     | 58       | 750634     | Screw #10-24 x 1/2                       |
| 20       | 189005     | Rear Skirt                                     | 59       | 175071     | Discharge Deflector                      |
| 21       | 88652      | Hinge Screw 1/4-20 x 1-1/4                     | 60       | 173735     | Hinge Bracket                            |
| 24       |            | Engine, Briggs & Stratton, Model Number 120T02 | 61       | 193000     | Hinge Spring                             |
|          |            | (For engine service and replacement parts,     | 62       | 175650     | Hinge Rod                                |
|          |            | call Briggs & Stratton at 1-800-233-3723)      | 63       | 73800400   | Nut, Hex                                 |
| 25       | 150406     | Hex Head Thread Rolling Screw 3/8-16 x 1-1/8   | 64       | 175066     | Mulcher Door                             |
| 26       | 83923      | Hex Flange Nut                                 | 96       | 197991     | Clip, Cable                              |
| 27       | 150339     | Wheel & Tire Assembly                          |          | 404764     | Warning Decal (not shown)                |
| 28       | 401638     | Shoulder Bolt 5/16-18 x 1-21/64                |          | 193733     | Operator's Manual, English               |
| 30       | 401178X004 | Axle Arm Assembly, Rear                        |          | 193736     | Operator's Manual, French                |
| 31       | 701037X421 | Selector Knob                                  |          | 412462     | Replacement Parts Manual                 |

**NOTE:** All component dimensions given in U.S. inches. 1 inch = 25.4 mm. **IMPORTANT:** Use only Original Equipment Manufacturer (O.E.M.) replacement parts. Failure to do so could be hazardous, damage your lawn mower and void your warranty.