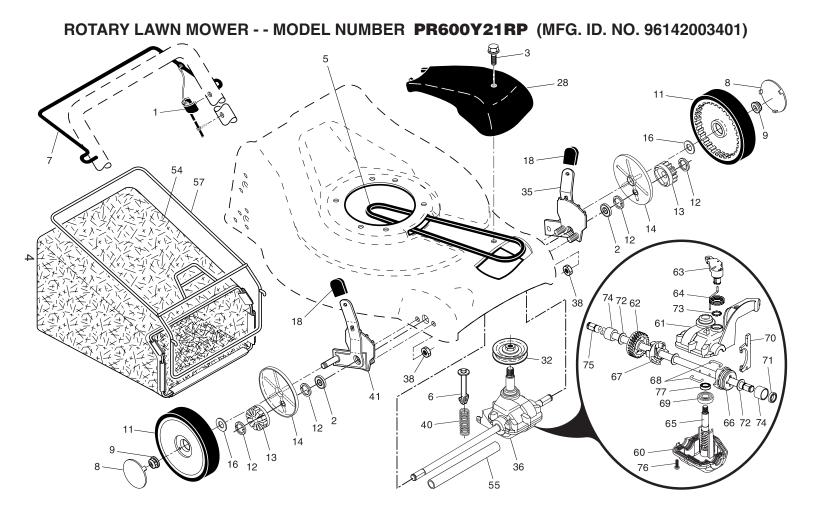

**NOTE:** All component dimensions given in U.S. inches. 1 inch = 25.4 mm. **IMPORTANT:** Use only Original Equipment Manufacturer (O.E.M.) replacement parts. Failure to do so could be hazardous, damage your lawn mower and void your warranty.

## ROTARY LAWN MOWER - - MODEL NUMBER PR600Y21RP (MFG. ID. NO. 96142003401)

|            | DESCRIPTION                                                                                                                                                                                           | KEY PART<br>NO. NO.                                                                                                                                                                                                                                                                                                                                                                                                                                                                                                                                                                                                                                   | DESCRIPTION                                                                                                                                                                                                                                                                                                                                                                                                                                                                                                                                                                                                                                                               |
|------------|-------------------------------------------------------------------------------------------------------------------------------------------------------------------------------------------------------|-------------------------------------------------------------------------------------------------------------------------------------------------------------------------------------------------------------------------------------------------------------------------------------------------------------------------------------------------------------------------------------------------------------------------------------------------------------------------------------------------------------------------------------------------------------------------------------------------------------------------------------------------------|---------------------------------------------------------------------------------------------------------------------------------------------------------------------------------------------------------------------------------------------------------------------------------------------------------------------------------------------------------------------------------------------------------------------------------------------------------------------------------------------------------------------------------------------------------------------------------------------------------------------------------------------------------------------------|
| 194653     | Control Cable Assembly                                                                                                                                                                                | 54 <b>412214</b>                                                                                                                                                                                                                                                                                                                                                                                                                                                                                                                                                                                                                                      | Grassbag                                                                                                                                                                                                                                                                                                                                                                                                                                                                                                                                                                                                                                                                  |
| 88059      | Bearing, Wheel Adjuster                                                                                                                                                                               | 55 175739                                                                                                                                                                                                                                                                                                                                                                                                                                                                                                                                                                                                                                             | Driveshaft Cover                                                                                                                                                                                                                                                                                                                                                                                                                                                                                                                                                                                                                                                          |
| 175262     | Pan Head Tapping Screw #10-24 x 2-3/4                                                                                                                                                                 | 57 401802                                                                                                                                                                                                                                                                                                                                                                                                                                                                                                                                                                                                                                             | Frame, Grassbag                                                                                                                                                                                                                                                                                                                                                                                                                                                                                                                                                                                                                                                           |
| 175436     | V-Belt                                                                                                                                                                                                | 60 183497                                                                                                                                                                                                                                                                                                                                                                                                                                                                                                                                                                                                                                             | * Case, Lower                                                                                                                                                                                                                                                                                                                                                                                                                                                                                                                                                                                                                                                             |
| 150495     | Spring Retainer                                                                                                                                                                                       | 61 183498                                                                                                                                                                                                                                                                                                                                                                                                                                                                                                                                                                                                                                             | * Case, Upper                                                                                                                                                                                                                                                                                                                                                                                                                                                                                                                                                                                                                                                             |
| 194185X421 | Control Bar, Drive                                                                                                                                                                                    | 62 183499                                                                                                                                                                                                                                                                                                                                                                                                                                                                                                                                                                                                                                             | Gear, 27 Teeth                                                                                                                                                                                                                                                                                                                                                                                                                                                                                                                                                                                                                                                            |
| 407793X421 | Hubcap                                                                                                                                                                                                | 63 183500                                                                                                                                                                                                                                                                                                                                                                                                                                                                                                                                                                                                                                             | Lever, Clutch                                                                                                                                                                                                                                                                                                                                                                                                                                                                                                                                                                                                                                                             |
| 145212     | Nut, Flangelock, Special Thread                                                                                                                                                                       | 64 183501                                                                                                                                                                                                                                                                                                                                                                                                                                                                                                                                                                                                                                             | Spring, Return                                                                                                                                                                                                                                                                                                                                                                                                                                                                                                                                                                                                                                                            |
| 180775     | Wheel & Tire Assembly                                                                                                                                                                                 | 65 183502                                                                                                                                                                                                                                                                                                                                                                                                                                                                                                                                                                                                                                             | Shaft, Input                                                                                                                                                                                                                                                                                                                                                                                                                                                                                                                                                                                                                                                              |
| 12000058   | E-Ring                                                                                                                                                                                                | 66 183503                                                                                                                                                                                                                                                                                                                                                                                                                                                                                                                                                                                                                                             | Dog, Movable                                                                                                                                                                                                                                                                                                                                                                                                                                                                                                                                                                                                                                                              |
| 137054     | Pinion                                                                                                                                                                                                | 67 183504                                                                                                                                                                                                                                                                                                                                                                                                                                                                                                                                                                                                                                             | Dog, Fixed                                                                                                                                                                                                                                                                                                                                                                                                                                                                                                                                                                                                                                                                |
| 189403     | Dust Cover                                                                                                                                                                                            | 68 183505                                                                                                                                                                                                                                                                                                                                                                                                                                                                                                                                                                                                                                             | Wire, Formed                                                                                                                                                                                                                                                                                                                                                                                                                                                                                                                                                                                                                                                              |
| 67725      | Washer 1/2 x 1-1/2 x .134                                                                                                                                                                             | 69 183506                                                                                                                                                                                                                                                                                                                                                                                                                                                                                                                                                                                                                                             | Bearing, Ball                                                                                                                                                                                                                                                                                                                                                                                                                                                                                                                                                                                                                                                             |
| 701037X421 | Selector Knob                                                                                                                                                                                         | 70 183507                                                                                                                                                                                                                                                                                                                                                                                                                                                                                                                                                                                                                                             | Fork, Shift                                                                                                                                                                                                                                                                                                                                                                                                                                                                                                                                                                                                                                                               |
| 181468     | Dive Cover                                                                                                                                                                                            | 71 183508                                                                                                                                                                                                                                                                                                                                                                                                                                                                                                                                                                                                                                             | Seal, Output Shaft                                                                                                                                                                                                                                                                                                                                                                                                                                                                                                                                                                                                                                                        |
| 194126     | Drive Pulley                                                                                                                                                                                          | 72 183509                                                                                                                                                                                                                                                                                                                                                                                                                                                                                                                                                                                                                                             | Washer                                                                                                                                                                                                                                                                                                                                                                                                                                                                                                                                                                                                                                                                    |
| 412461     | Kit, Wheel Adjuster, LH                                                                                                                                                                               | 73 183510                                                                                                                                                                                                                                                                                                                                                                                                                                                                                                                                                                                                                                             | Seal, Case                                                                                                                                                                                                                                                                                                                                                                                                                                                                                                                                                                                                                                                                |
|            | (Includes Knob and Bearing)                                                                                                                                                                           | 74 183511                                                                                                                                                                                                                                                                                                                                                                                                                                                                                                                                                                                                                                             | Bushing                                                                                                                                                                                                                                                                                                                                                                                                                                                                                                                                                                                                                                                                   |
| 180184     | Gear Case Assembly, Complete                                                                                                                                                                          | 75 196613                                                                                                                                                                                                                                                                                                                                                                                                                                                                                                                                                                                                                                             | Shaft, Output                                                                                                                                                                                                                                                                                                                                                                                                                                                                                                                                                                                                                                                             |
| 73800400   | Locknut, Hex 1/4-20                                                                                                                                                                                   | 76 183513                                                                                                                                                                                                                                                                                                                                                                                                                                                                                                                                                                                                                                             | Screw                                                                                                                                                                                                                                                                                                                                                                                                                                                                                                                                                                                                                                                                     |
| 137090     | Spring                                                                                                                                                                                                | 77 183514                                                                                                                                                                                                                                                                                                                                                                                                                                                                                                                                                                                                                                             | Seal, Input Shaft                                                                                                                                                                                                                                                                                                                                                                                                                                                                                                                                                                                                                                                         |
| 412460     | Kit, Wheel Adjuster, RH                                                                                                                                                                               |                                                                                                                                                                                                                                                                                                                                                                                                                                                                                                                                                                                                                                                       |                                                                                                                                                                                                                                                                                                                                                                                                                                                                                                                                                                                                                                                                           |
|            | (Includes Knob and Bearing)                                                                                                                                                                           | * Use Dow Cornin                                                                                                                                                                                                                                                                                                                                                                                                                                                                                                                                                                                                                                      | g #709 to reseal Gear Case Halves.                                                                                                                                                                                                                                                                                                                                                                                                                                                                                                                                                                                                                                        |
|            | NO.   194653   88059   175262   175436   150495   194185X421   407793X421   145212   180775   12000058   137054   189403   67725   701037X421   181468   194126   412461   180184   73800400   137090 | D. DESCRIPTION   194653 Control Cable Assembly   88059 Bearing, Wheel Adjuster   175262 Pan Head Tapping Screw #10-24 x 2-3/4   175436 V-Belt   150495 Spring Retainer   194185X421 Control Bar, Drive   407793X421 Hubcap   145212 Nut, Flangelock, Special Thread   180775 Wheel & Tire Assembly   12000058 E-Ring   137054 Pinion   189403 Dust Cover   67725 Washer 1/2 x 1-1/2 x .134   701037X421 Selector Knob   181468 Dive Cover   194126 Drive Pulley   412461 Kit, Wheel Adjuster, LH<br>(Includes Knob and Bearing)   180184 Gear Case Assembly, Complete   73800400 Locknut, Hex 1/4-20   137090 Spring   412460 Kit, Wheel Adjuster, RH | D. NO. DESCRIPTION NO. NO.   194653 Control Cable Assembly 54 412214   88059 Bearing, Wheel Adjuster 55 175739   175262 Pan Head Tapping Screw #10-24 x 2-3/4 57 401802   175436 V-Belt 60 183497   150495 Spring Retainer 61 183498   194185X421 Control Bar, Drive 62 183499   407793X421 Hubcap 63 183500   145212 Nut, Flangelock, Special Thread 64 183503   137054 Pinion 67 183504   189403 Dust Cover 68 183505   67725 Washer 1/2 x 1-1/2 x .134 69 183506   701037X421 Selector Knob 70 183507   181468 Dive Cover 71 183508   194126 Drive Pulley 72 183509   412461 Kit, Wheel Adjuster, LH<br>(Includes Knob and Bearing) 74 183511   180184 Gear Case Assem |