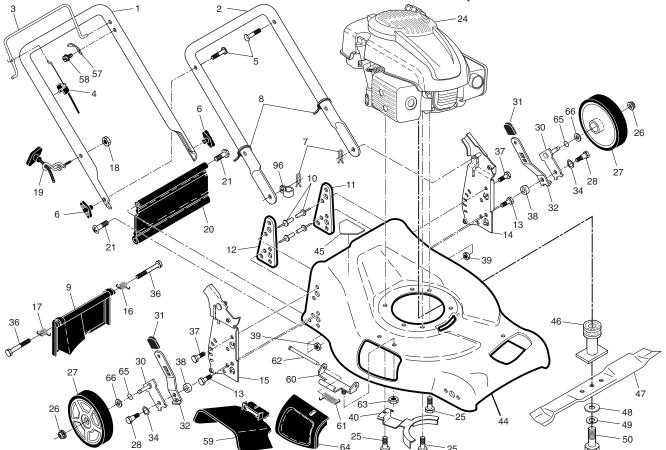

## ROTARY LAWN MOWER - - MODEL NUMBER PR173Y22RP (MFG. ID. NO. 96142007100)

|     | PART       |                                                |     | PART       |                                               |
|-----|------------|------------------------------------------------|-----|------------|-----------------------------------------------|
| NO. | NO.        | DESCRIPTION                                    | NO. |            | DESCRIPTION                                   |
| 1   | 194200X479 | Upper Handle                                   | 31  | 701037X421 | Selector Knob                                 |
| 2   | 151721X479 | Lower Handle                                   | 32  | 401623X004 | Selector Spring                               |
| 3   | 194199X421 | Control Bar                                    | 33  | 155377     | Nut, Hex                                      |
| 4   | 183567     | Engine Zone Control Cable                      | 34  | 401630     | Washer, Curved, Cylindrical                   |
| 5   | 191574     | Handle Bolt                                    | 36  | 184193     | Bolt                                          |
| 6   | 189713X428 | Handle Knob                                    | 38  | 401629     | Spacer                                        |
| 7   | 51793      | Hairpin Cotter                                 | 40  | 422044X479 | Belt Keeper                                   |
| 8   | 66426      | Wire Tie                                       | 44  | 430491     | Kit, Lawn Mower Housing                       |
| 9   | 401812X428 | Rear Door Assembly                             |     |            | (Includes Key Numbers 10, 11, 12 and 45)      |
| 10  | 128415     | Pop Rivet                                      | 45  | 404763     | Danger Decal                                  |
| 11  | 406573X479 | Support Bracket, LH                            | 46  | 421176     | Blade Adapter / Pulley                        |
| 12  | 406574X479 | Support Bracket, RH                            | 47  | 406712     | Blade, 21"                                    |
| 13  | 17060410   | Screw 1/4-20 x 5/8                             | 48  | 851074     | Hardened Washer                               |
| 14  | 175082X479 | Handle Bracket Assembly, LH                    | 49  | 850263     | Helical Washer                                |
| 15  | 175081X479 | Handle Bracket Assembly, RH                    | 50  | 851084     | Hex Head Machine Screw 3/8-24 x 1-3/8 Grade 8 |
| 16  | 405417     | Spring, Rear Door, LH                          | 57  | 850733X004 | Upstop Bracket                                |
| 17  | 405418     | Spring, Rear Door, RH                          | 58  | 750634     | Screw                                         |
| 18  | 132004     | Keps Locknut 1/4-20                            | 59  | 175071     | Discharge Deflector                           |
| 19  | 194788     | Rope Guide                                     | 60  | 175735     | Hinge Bracket                                 |
| 20  | 413159     | Rear Skirt                                     | 61  | 193000     | Spring                                        |
| 21  | 88652      | Hinge Screw 1/4-20 x 1-1/4                     | 62  | 175650     | Rod, Hinge                                    |
| 24  |            | Engine, Kohler, Model Number XT173-0084-EA     | 63  | 73800400   | Nut, Hex                                      |
|     |            |                                                | 64  | 175066     | Mulcher Door                                  |
|     |            |                                                | 65  | 197480     | O-Ring                                        |
| 25  | 150406     | Screw, Hex Head, Thread Rolling 3/8-16 x 1-1/8 | 66  | 88348      | Washer, Flat 1/2                              |
| 26  | 409149     | Hex Flange Nut                                 | 96  | 197991     | Clip, Cable                                   |
| 27  | 400248X428 | Wheel & Tire Assembly                          |     | 404764     | Warning Decal (not shown)                     |
| 28  | 401638     | Shoulder Bolt 5/16-18 x .33                    |     | 193733     | Operator's Manual, English                    |
| 30  | 401178X004 | Axle Arm Assembly, Rear                        |     | 193736     | Operator's Manual, Spanish                    |
|     |            |                                                |     | 430492     | Repair Parts Manual                           |