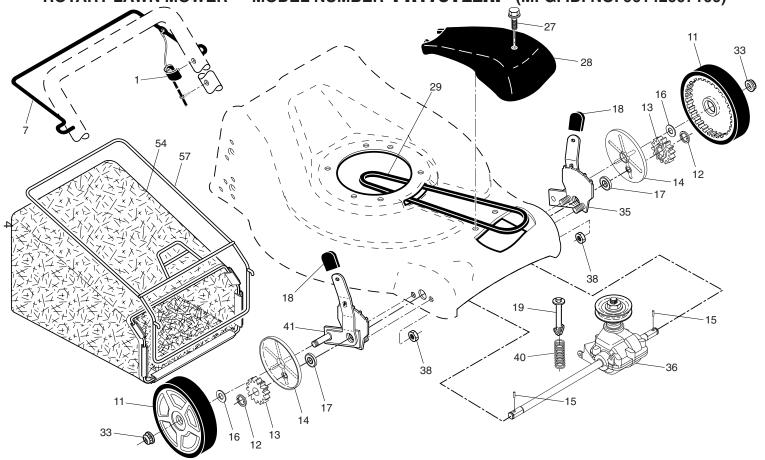

## ROTARY LAWN MOWER - - MODEL NUMBER PR173Y22RP (MFG. ID. NO. 96142007100)

|     | PART       | DECORIDEION                           | KEY |            |                              |  |
|-----|------------|---------------------------------------|-----|------------|------------------------------|--|
| NO. | NO.        | DESCRIPTION                           | NO. | NO.        | DESCRIPTION                  |  |
| 1   | 194653     | Cable Assembly, Drive Control         | 28  | 194404X428 | Drive Cover                  |  |
| 6   | 150495     | Spring Retainer                       | 29  | 175436     | V-Belt                       |  |
| 7   | 194185X421 | Control Bar, Drive                    | 33  | 409148     | Locknut, Hex                 |  |
| 11  | 193912X428 | Wheel & Tire Assembly                 | 35  | 424201     | Kit, Wheel Adjuster, LH      |  |
| 12  | 12000058   | E-Ring                                |     |            | (Includes Knob and Bearing)  |  |
| 13  | 403849     | Pinion                                | 36  | 415225     | Gear Case Assembly, Complete |  |
| 14  | 189403     | Dust Cover                            | 38  | 73800400   | Locknut 1/4-20               |  |
| 15  | 404845     | Pawl, Drive                           | 40  | 137090     | Spring                       |  |
| 16  | 67725      | Washer 1/2 x 1-1/2 x .134             | 41  | 424200     | Kit, Wheel Adjuster, RH      |  |
| 17  | 421836     | Bearing Assembly, Wheel Adjuster      |     |            | (Includes Knob and Bearing)  |  |
| 18  | 701037X421 | Selector Knob                         | 54  | 411063     | Grassbag Assembly            |  |
| 27  | 175262     | Pan Head Tapping Screw #10-24 x 2-3/4 | 57  | 411950     | Frame, Grassbag              |  |