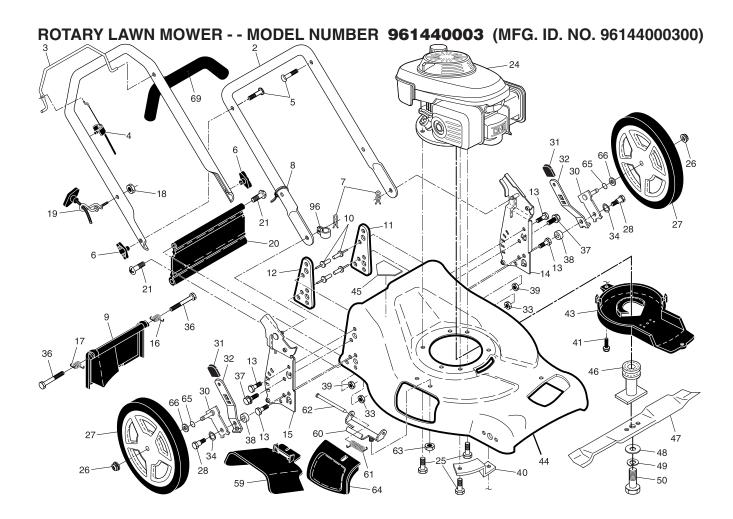

## ROTARY LAWN MOWER - - MODEL NUMBER 961440003 (MFG. ID. NO. 96144000300)

| KEY<br>NO. | PART<br>NO. | DESCRIPTION                 | KEY<br>NO. | PART<br>NO. | DESCRIPTION                 | KEY<br>NO. | PART<br>NO. | DESCRIPTION                 |
|------------|-------------|-----------------------------|------------|-------------|-----------------------------|------------|-------------|-----------------------------|
| 1          | 167163      | Upper Handle Assembly       | 24         |             | Engine, Honda, Model        | 43         | 405845      | Debris Shield               |
|            |             | (Includes Foam Grip)        |            |             | Number GCV160-LAS3A         | 44         | 416562      | Kit, Lawn Mower Housing     |
| 2          | 151721X479  | Lower Handle                |            |             | (For engine service and     |            |             | (Includes Key #11, 12 & 45) |
| 3          | 145794X428  | Control Bar                 |            |             | replacement parts,          | 45         | 404763      | Danger Decal                |
| 4          | 183567      | Engine Zone Control Cable   |            |             | call Honda Engines          | 46         | 421176      | Blade Adapter / Pulley      |
| 5          | 191574      | Handle Bolt                 |            |             | at 1-800-426-7701)          | 47         | 406712      | Blade, 21"                  |
| 6          | 189713X428  | Handle Knob                 | 25         | 150406      | Screw, Hex Head, Threaded,  | 48         | 851074      | Hardened Washer             |
| 7          | 51793       | Hairpin Cotter              |            |             | Rolled 3/8-16 x 1-1/8       | 49         | 850263      | Helical Washer              |
| 8          | 66426       | Wire Tie                    | 26         | 409149      | Hex Flange Nut              | 50         | 851084      | Hex Head Machine Screw,     |
| 9          | 401812X428  | Rear Door Assembly          | 27         | 193906X460  | Wheel & Tire Assembly       |            |             | Grade 8, 3/8-24 x 1-3/8     |
| 10         | 128415      | Pop Rivet                   | 28         | 401638      | Shoulder Bolt               | 59         | 175071      | Discharge Deflector         |
| ω 11       | 406573X479  | Support Bracket, LH         |            |             | 5/16-18 x 1-21/64           | 60         | 175735      | Bracket, Hinge              |
| 12         | 406574X479  | Support Bracket, RH         | 30         | 401181X004  | Axle Arm Assembly, Rear     | 61         | 193000      | Spring, Hinge               |
| 13         | 17060410    | Screw, Tapping 1/4-20 x 5/8 | 31         | 701037      | Selector Knob               | 62         | 175650      | Rod, Hinge                  |
| 14         | 175576X479  | Handle Bracket Assy., LH    | 32         | 401626X004  | Selector Spring             | 63         | 73800400    | Locknut, Hex 1/4-20         |
| 15         | 175577X479  | Handle Bracket Assy., RH    | 33         | 155377      | Nut, Hex                    | 64         | 175066      | Mulcher Door                |
| 16         | 405417      | Spring, Rear Door, LH       | 34         | 401630      | Washer, Curved, Cylindrical | 65         | 197480      | O-Ring                      |
| 17         | 405418      | Spring, Rear Door, RH       | 36         | 184193      | Bolt, Rear Door             | 66         | 88348       | Washer, Flat                |
| 18         | 132004      | Nut, Hex 1/4-20             | 37         | 74780512    | Screw                       | 69         | 164265      | Foam Grip                   |
| 19         | 194788      | Rope Guide                  | 38         | 401629      | Spacer                      | 96         | 197991      | Clip, Cable                 |
| 20         | 413159      | Rear Skirt                  | 39         | 73800500    | Nut, Hex                    |            | 404764      | Warning Decal (not shown)   |
| 21         | 88652       | Hinge Screw                 | 40         | 188839X004  | Mounting Bracket,           |            | 193733      | Operator's Manual, English  |
|            |             | 1/4-20 x 1-1/4              |            |             | Debris Shield               |            | 193736      | Operator's Manual, French   |
|            |             |                             | 41         | 192325      | Screw, Debris Shield        |            | 423764      | Replacement Parts Manual    |

IMPORTANT: Use only Original Equipment Manufacturer (O.E.M.) replacement parts. Failure to do so could be hazardous, damage your lawn mower and void your warranty.

ROTARY LAWN MOWER - - MODEL NUMBER 961440003 (MFG. ID. NO. 96144000300)