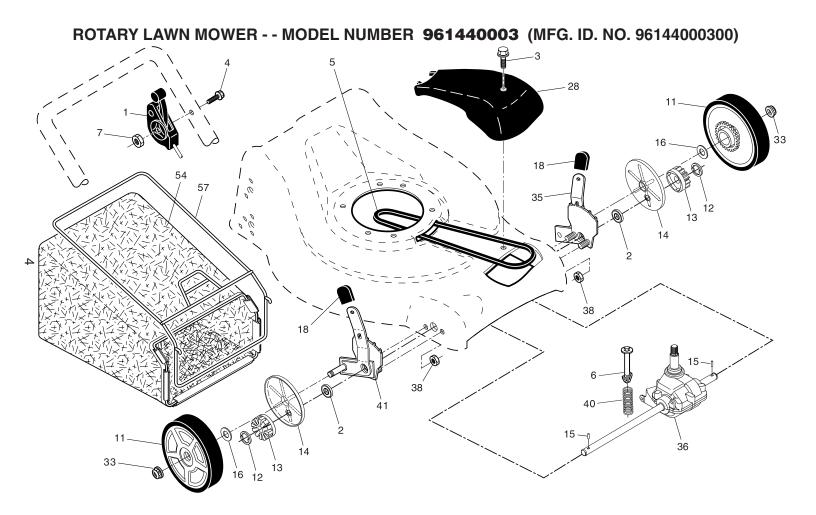

IMPORTANT: Use only Original Equipment Manufacturer (O.E.M.) replacement parts. Failure to do so could be hazardous, damage your lawn mower and void your warranty.

ROTARY LAWN MOWER - - MODEL NUMBER 961440003 (MFG. ID. NO. 96144000300)

| KE<br>NC |            | DESCRIPTION                           | KE<br>NO |            | DESCRIPTION                  |
|----------|------------|---------------------------------------|----------|------------|------------------------------|
| 1        | 184588     | Control Cable Assembly                | 28       | 194406X428 | Dive Cover                   |
| 4        | 158755     | Hex Washer Head Screw 1/4-20 x 2.12   | 29       | 175436     | V-Belt                       |
| 6        | 150495     | Spring Retainer                       | 33       | 409148     | Nut, Hex, Flangelock         |
| 7        | 191730     | Locknut, Hex #10-24                   | 35       | 408862     | Kit, Wheel Adjuster, LH      |
| 11       | 193912X460 | Wheel & Tire Assembly                 |          |            | (Includes Knob and Bearing)  |
| 12       | 12000058   | E-Ring                                |          |            |                              |
| 13       | 403849     | Pinion                                | 36       | 415225     | Gear Case Assembly, Complete |
| 14       | 189403     | Dust Cover                            | 38       | 73800400   | Locknut, Hex 1/4-20          |
| 15       | 404845     | Pawl, Drive                           | 40       | 137090     | Spring                       |
| 16       | 67725      | Washer 1/2 x 1-1/2 x .134             | 41       | 408861     | Kit, Wheel Adjuster, RH      |
| 17       | 191039     | Bearing, Wheel Adjuster               |          |            | (Includes Knob and Bearing)  |
| 18       | 701037     | Selector Knob                         | 54       | 416561     | Grassbag                     |
| 27       | 175262     | Pan Head Tapping Screw #10-24 x 2-3/4 | 57       | 411950     | Frame, Grassbag              |