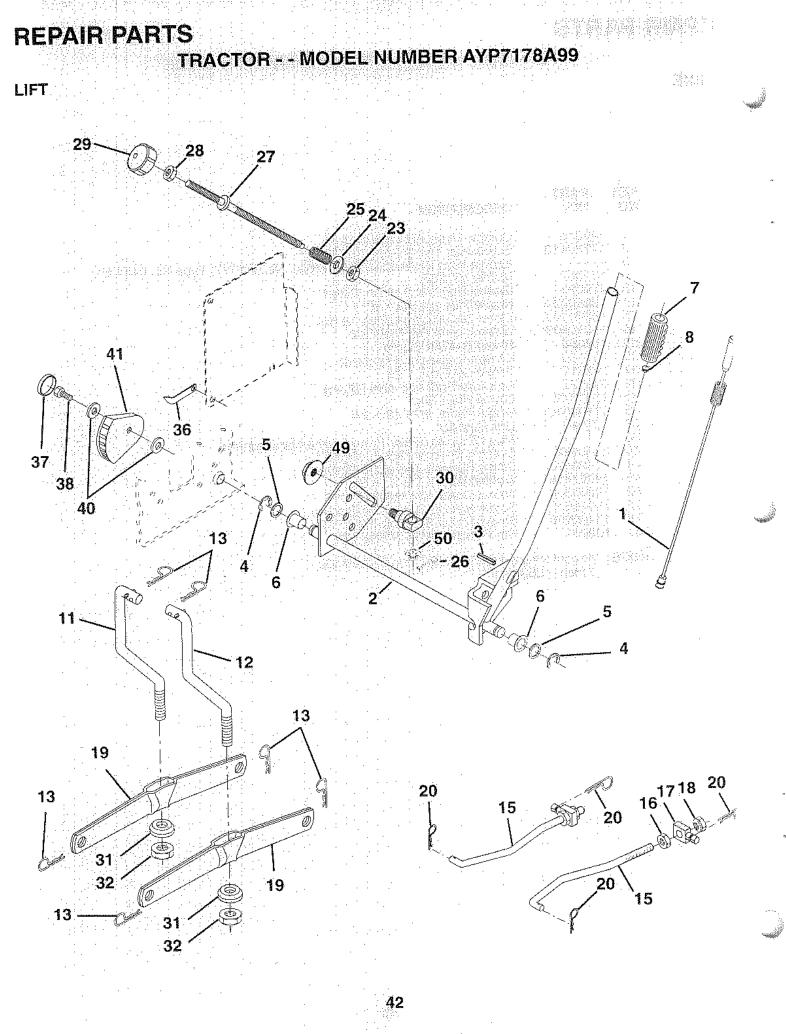

### **TRACTOR - - MODEL NUMBER AYP7178A99**

| KEY<br>NO.                                                                                                                                                                                                                                                                                                                                                                                                                                                                                                                                                                                                                                                                                                                                                                                                                                                                                                                                                                                                                                                                                                                                                                                                                                                                                                                                                                            | PART<br>NO.                                                                                                                                                                                                                                                                                                                             | DESCRIPTION                                                                                                                                                                                                                                                                                                                                                                                                                                                                                                                                                                                                                                                                                                                                                                                                                                               |
|---------------------------------------------------------------------------------------------------------------------------------------------------------------------------------------------------------------------------------------------------------------------------------------------------------------------------------------------------------------------------------------------------------------------------------------------------------------------------------------------------------------------------------------------------------------------------------------------------------------------------------------------------------------------------------------------------------------------------------------------------------------------------------------------------------------------------------------------------------------------------------------------------------------------------------------------------------------------------------------------------------------------------------------------------------------------------------------------------------------------------------------------------------------------------------------------------------------------------------------------------------------------------------------------------------------------------------------------------------------------------------------|-----------------------------------------------------------------------------------------------------------------------------------------------------------------------------------------------------------------------------------------------------------------------------------------------------------------------------------------|-----------------------------------------------------------------------------------------------------------------------------------------------------------------------------------------------------------------------------------------------------------------------------------------------------------------------------------------------------------------------------------------------------------------------------------------------------------------------------------------------------------------------------------------------------------------------------------------------------------------------------------------------------------------------------------------------------------------------------------------------------------------------------------------------------------------------------------------------------------|
| $\begin{array}{c} 2\\ 3\\ 4\\ 5\\ 6\\ 7\\ 8\\ 11\\ 12\\ 13\\ 15\\ 16\\ 17\\ 18\\ 19\\ 20\\ 23\\ 24\\ 25\\ 26\\ 7\\ 28\\ 7\\ 28\\ 7\\ 29\\ 11\\ 32\\ 7\\ 28\\ 11\\ 32\\ 7\\ 36\\ 11\\ 32\\ 7\\ 36\\ 11\\ 32\\ 7\\ 36\\ 11\\ 32\\ 7\\ 36\\ 11\\ 32\\ 7\\ 36\\ 11\\ 32\\ 7\\ 36\\ 11\\ 32\\ 7\\ 11\\ 32\\ 11\\ 32\\ 11\\ 32\\ 11\\ 32\\ 11\\ 32\\ 11\\ 32\\ 11\\ 32\\ 11\\ 32\\ 11\\ 32\\ 11\\ 32\\ 11\\ 32\\ 11\\ 32\\ 11\\ 32\\ 11\\ 32\\ 11\\ 32\\ 11\\ 32\\ 11\\ 32\\ 11\\ 32\\ 11\\ 32\\ 11\\ 32\\ 11\\ 32\\ 11\\ 32\\ 11\\ 32\\ 11\\ 32\\ 11\\ 32\\ 11\\ 32\\ 11\\ 32\\ 11\\ 32\\ 11\\ 32\\ 11\\ 32\\ 11\\ 32\\ 11\\ 32\\ 11\\ 32\\ 11\\ 32\\ 11\\ 32\\ 11\\ 32\\ 11\\ 32\\ 11\\ 32\\ 11\\ 32\\ 11\\ 32\\ 11\\ 32\\ 11\\ 32\\ 11\\ 32\\ 11\\ 32\\ 11\\ 32\\ 11\\ 32\\ 11\\ 32\\ 11\\ 32\\ 11\\ 32\\ 11\\ 32\\ 11\\ 32\\ 11\\ 32\\ 11\\ 32\\ 11\\ 32\\ 11\\ 32\\ 11\\ 32\\ 11\\ 32\\ 11\\ 32\\ 11\\ 32\\ 11\\ 32\\ 11\\ 32\\ 11\\ 32\\ 11\\ 32\\ 11\\ 32\\ 11\\ 32\\ 11\\ 32\\ 11\\ 32\\ 11\\ 32\\ 11\\ 32\\ 11\\ 32\\ 11\\ 32\\ 11\\ 32\\ 11\\ 32\\ 11\\ 32\\ 11\\ 32\\ 11\\ 32\\ 11\\ 32\\ 11\\ 32\\ 11\\ 32\\ 11\\ 32\\ 11\\ 32\\ 11\\ 32\\ 11\\ 32\\ 11\\ 32\\ 11\\ 32\\ 11\\ 32\\ 11\\ 32\\ 11\\ 32\\ 11\\ 32\\ 11\\ 32\\ 11\\ 32\\ 11\\ 32\\ 11\\ 32\\ 11\\ 32\\ 11\\ 32\\ 11\\ 32\\ 11\\ 32\\ 11\\ 32\\ 11\\ 32\\ 11\\ 32\\ 11\\ 11\\ 11\\ 11\\ 12\\ 11\\ 11\\ 12\\ 11\\ 11$ | 159460<br>149471<br>105767X<br>12000002<br>19211621<br>120183X<br>125631X<br>12265X<br>139865<br>139866<br>4939M<br>127218<br>73350800<br>139868<br>163552<br>10807X<br>19131016<br>2876H<br>76020308<br>126971X<br>73350600<br>38057<br>50233<br>40302<br>3540600<br>55097<br>23935X<br>7490512<br>9112410<br>55098<br>45212<br>10452X | Wire Asm Inner W/Plunger<br>Shaft Asm Lft RH<br>Pin Groove<br>E-ring Truarc #5133-62<br>Washer Pltd 21/32 X 1 X 21 Ga<br>Bearing Nylon<br>Grip Handle Fluted<br>Button Plunger Red<br>Link Lift LH<br>Link Lift RH<br>Retainer Spring<br>Link Front<br>Nut Jam Hex 1/2-13 Unc<br>Trunnion Blk Zinc<br>Nut Lock W/wsh 1/2-13unc<br>Arm Suspension Rear<br>Retainer Spring<br>Nut Special<br>Washer 13/32 X 5/8 X 16 Ga<br>Spring 2-1/8"<br>Pin Cotter 3/32 X 1/2<br>Rod Adj Lift Zinc 7.49 Wrk Lg<br>Nut Hex Jam 3/8-16 Unc<br>Knob Inf 3/8-16 Unc Blk W/sym<br>Trunnion Dp Stop Dbi Thds PLT<br>Bearing Pvt. Lift Spherical<br>Nut Crownlock 3/8-24<br>Pointer Height Indicator<br>Plug Hole Blk 1.485 / 1.515 Dia.<br>Screw Thdrol 5/16-18 x 3/4<br>Washer 11/32 x 1-1/2 x 10 Ga.<br>Indicator Height STLT<br>Nut Hex Flange Lock<br>Nut Push Phos & Oil |
| <br>• •                                                                                                                                                                                                                                                                                                                                                                                                                                                                                                                                                                                                                                                                                                                                                                                                                                                                                                                                                                                                                                                                                                                                                                                                                                                                                                                                                                               |                                                                                                                                                                                                                                                                                                                                         |                                                                                                                                                                                                                                                                                                                                                                                                                                                                                                                                                                                                                                                                                                                                                                                                                                                           |

NOTE: All component dimensions given in U.S. inches 1 inch = 25.4 mm