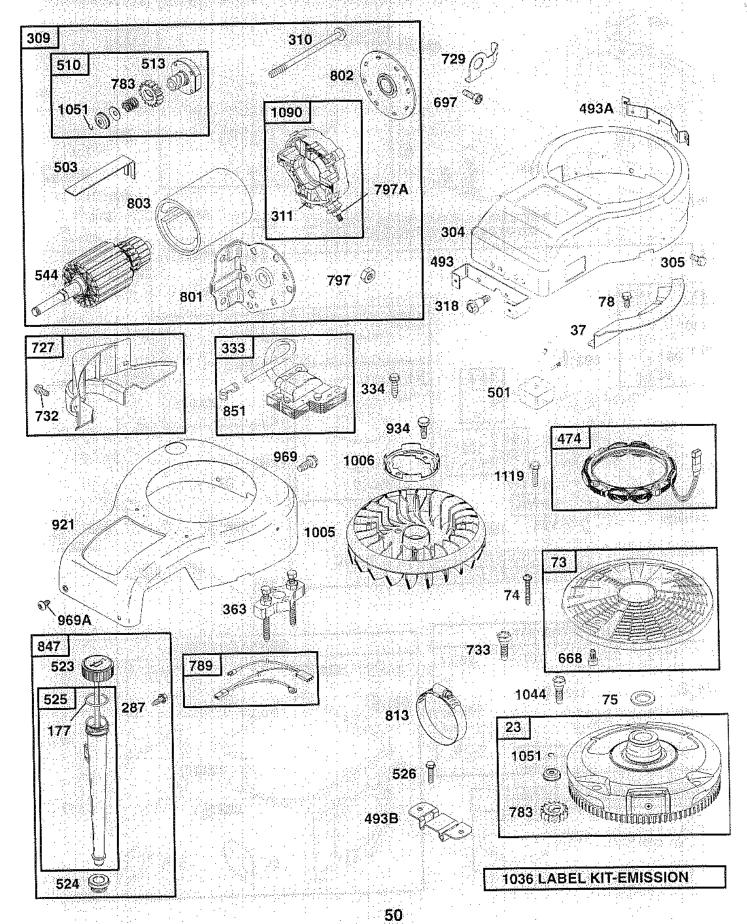

#### TRACTOR - - MODEL NUMBER AYP7178A99 BRIGGS & STRATTON ENGINE - MODEL NUMBER 311777, TYPE NUMBER 0144-E1

### TRACTOR - - MODEL NUMBER AYP7178A99 BRIGGS & STRATTON ENGINE - MODEL NUMBER 311777, TYPE NUMBER 0144-E1

TRACTOR - - MODEL NUMBER AYP7178A99

BRIGGS & STRATTON ENGINE - MODEL NUMBER 311777, TYPE NUMBER 0144-E1