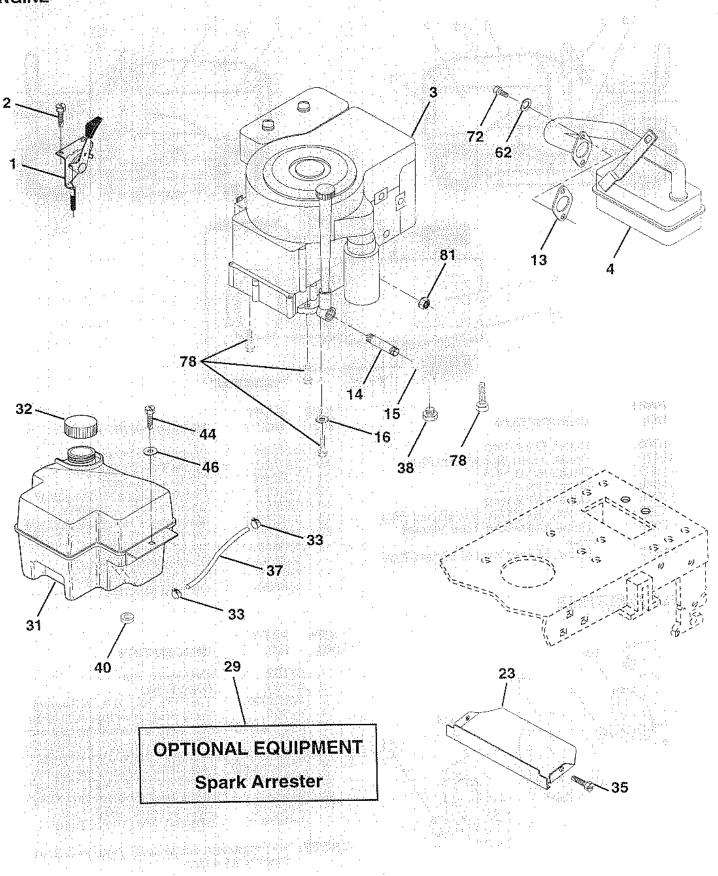

# TRACTOR - - MODEL NUMBER AYP7178A99

er er ken s

ENGINE

| KEY |  | Ì. | PART |
|-----|--|----|------|
| NO. |  |    | NO.  |

#### DESCRIPTION

| 1 140310        | Control Th/ch RH Blk Pdl 15 10                                  |
|-----------------|-----------------------------------------------------------------|
| 2 17720410      | Screw Hex Thd Cut 1/4-20x5/8 T                                  |
| 3               | Engine (See Breakdown) B&S Model No. 311777, Type No. 0144-E1   |
| 4 137352        | Muffler LT B&S                                                  |
| 13 272293       | Gasket Eng 1 313 Id Tin Plated                                  |
| 14 13280324     | Nipple Pipe 3/8 Npt X 3"                                        |
| 15 13200300     | Elbow Std 90 Degree 3/8-18 Npt                                  |
| 16 11050600     | Washer Lock Ext Tooth 3/8                                       |
| 23 159880       | Shield Brn/Dbr Guard                                            |
| 29 137180       | Kit Spark Arrestor (Flat Scrn)                                  |
| 31 161911       | Lank Fuel Front 1 25                                            |
| 32 140527       | Cap Asm Fuel Top Vent N/Lany                                    |
| 33 123487X      | Clamp Hose Blk                                                  |
| 35 17490512     | Screw Thdol. 5/16-18 x 3/4                                      |
| 37 137040<br>38 | Line Fuel 20"                                                   |
| 40 124028X      | Plug Oil Drain (Order From Engine Manufacturer)                 |
| 44 17490412     | Dushing Shap NVI Bik Fuel Line                                  |
| 46 19091416     | Screw Hexwsh Thdrol 1/4-20x3/4                                  |
| 62 10040500     | Washer 9/32 X 7/8 X 16 Ga                                       |
| 72 71070512     | Washer Lock Hvy Hlcl Spr 5/16<br>Screw Hex Hd Cap 5/16-18 x 3/4 |
| 78 17490620     | Screw Thdrol 3/8-16x1-1/4 TYTT                                  |
| 81 128861       | Nut Flange 1/4-20 Starter Nut                                   |
|                 | Horrisange HH-20 Oldrier INUL                                   |

**NOTE:** All component dimensions given in U. S. inches 1 inch = 25.4 mm

LIFT