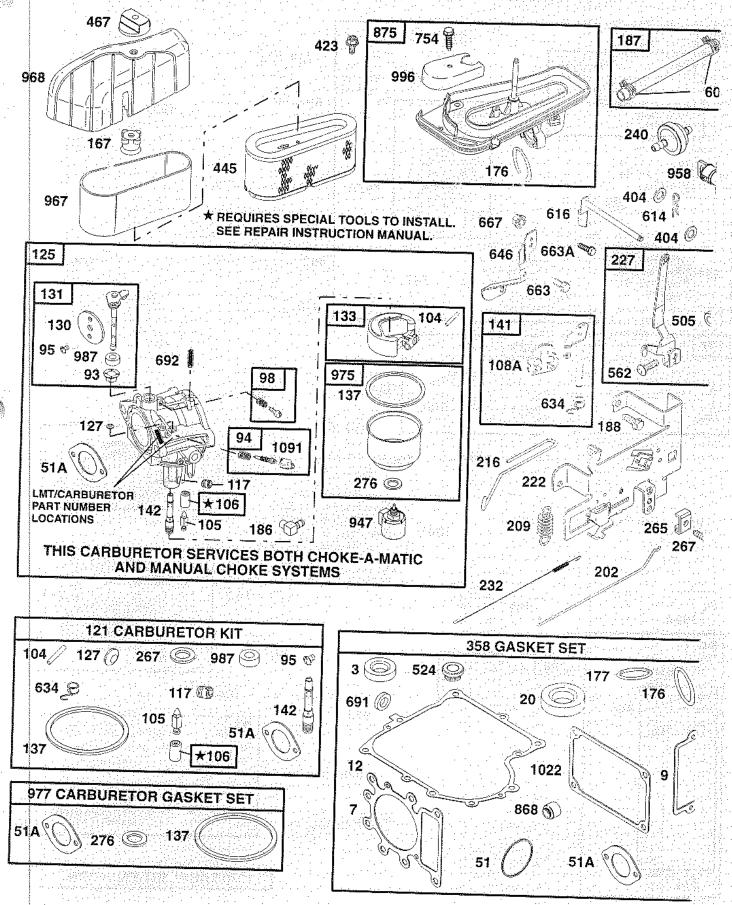

#### TRACTOR - - MODEL NUMBER AYP7178A99 BRIGGS & STRATTON ENGINE - MODEL NUMBER 311777, TYPE NUMBER 0144-E1

### TRACTOR - - MODEL NUMBER AYP7178A99 BRIGGS & STRATTON ENGINE - MODEL NUMBER 311777, TYPE NUMBER 0144-E1

TRACTOR - - MODEL NUMBER AYP7178A99

BRIGGS & STRATTON ENGINE - MODEL NUMBER 311777, TYPE NUMBER 0144-E1