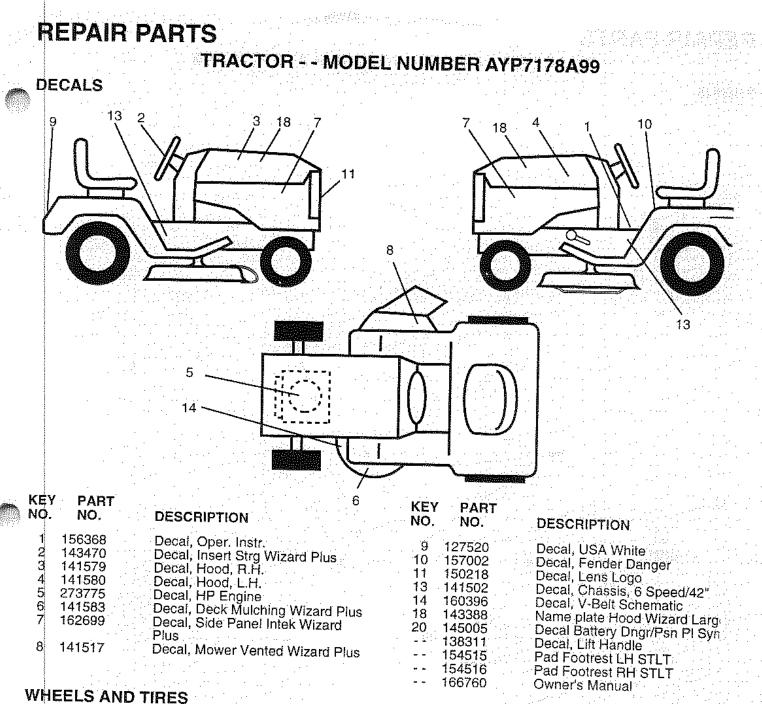

## **TRACTOR - - MODEL NUMBER AYP7178A99**

| 2010 - A |        |       | 11.1 |   |       |
|----------|--------|-------|------|---|-------|
| VEV      | in a a | 100   | •    |   | · * ` |
| KEY      | - H P  | ١H    |      |   |       |
|          |        |       |      |   |       |
| NO.      | · NC   | ). T  | C    | • | -     |
|          |        | · · · |      |   |       |
|          |        |       |      |   |       |

#### CHASSIS AND ENCLOSURES

TRACTOR - - MODEL NUMBER AYP7178A99 CHASSIS AND ENCLOSURES

| KEY PART<br>NO. NO.        | DESCRIPTION                                                |
|----------------------------|------------------------------------------------------------|
|                            |                                                            |
| 1 165583<br>2 140356       | Chassis Assembly                                           |
| 2 140356<br>3 17490612     | Drawbar                                                    |
| 4 19131216                 | Screw Thdrol. 3/8-16 x 3/4 Ty-Tt                           |
| 5 155272                   | Washer 13/32 x 3/4 x 16 Ga.                                |
| 9 161917X012               | Bumper Hood/Dash<br>Dash                                   |
| 10 72140608                | Bolt Carriage 3/8-16 x 3/4                                 |
| 11 155927                  | Panel Asm. Dash Lh Private label                           |
| 12 145660                  | Clip Tinnerman Grile P/L                                   |
| 13 155936                  | Panel Dash Rh Lt Private label                             |
| 14 17490608                | Screw Thdrol. 3/8-16 x 1/2 Ty-Tt                           |
| 17 159639X418              | Hood Pnt Steel Private Label                               |
| 18 126938X                 | Bumper Hood                                                |
| 20 156437                  | Plate Mtg Battery/Fuel Tank                                |
| 23 124028X<br>25 19131312  | Bushing Snap Nyl. Blk Fuel Line                            |
| 25 19131312<br>26 73800600 | Washer 13/32 x 13/16 x 12 Ga.                              |
| 28 157428                  | Nut Lock Hex w/Insert 3/8-16 UNC                           |
| 29 146654X599              | Grill Private Lable Euro<br>Lens Grille Private label Euro |
| 30 151287X418              | Fender/Footrest                                            |
| 31 139976                  | Bracket Fender Support                                     |
| 37 17490508                | Screw Thdrol. 5/16-18 x 1/2 Tyt                            |
| 38 139886                  | Bracket Asm. Pvt. Lh Mwr. Rear                             |
| 39 139887                  | Bracket Asm, Pvt. Rh Mwr. Bear                             |
| 51 73800400                | Nut Lock Hex W/Ins. 1/4-20                                 |
| 52 19091416                | Washer 9/32 x 7/8 x 16 Ga                                  |
| 53 144697<br>54 161464     | Lh Grille Bracket                                          |
| 54 161464<br>55 144696     | Screw Hex 8-18 x 7/8                                       |
| 57 74780412                | Bracket, Grill Rh                                          |
| 58 150127                  | Bolt Fin Hex 1/4-20 x .75<br>Air Duct Private Label        |
| 60 72140606                | Bolt, Rdhd Sgnk 3/8-16 UNC x 3/4                           |
| 64 154798                  | Dash Lower STLT                                            |
| 74 73680600                | Nut Crownlock 3/8-16 unc                                   |
| 114 158112                 | Keeper Belt Rear Lh Sti                                    |
| 115 17490620               | Screw Thdrol 3/8-16 x 1 1/4                                |
| 116 19131614               | Washer 13/32 x 1 x 14 Ga                                   |
| 140 158418                 | Bracket Suspension Front                                   |
| 142 165867                 | Plate Reinforcement STLT                                   |
| 143 154966<br>144 154207   | Bracket Swaybar Chassis                                    |
| 144 154207<br>145 156524   | Bracket Pnt Footrest STLT                                  |
| 5479J                      | Rod Pivot Chassis/Hood                                     |
|                            | Plug Button Blk                                            |