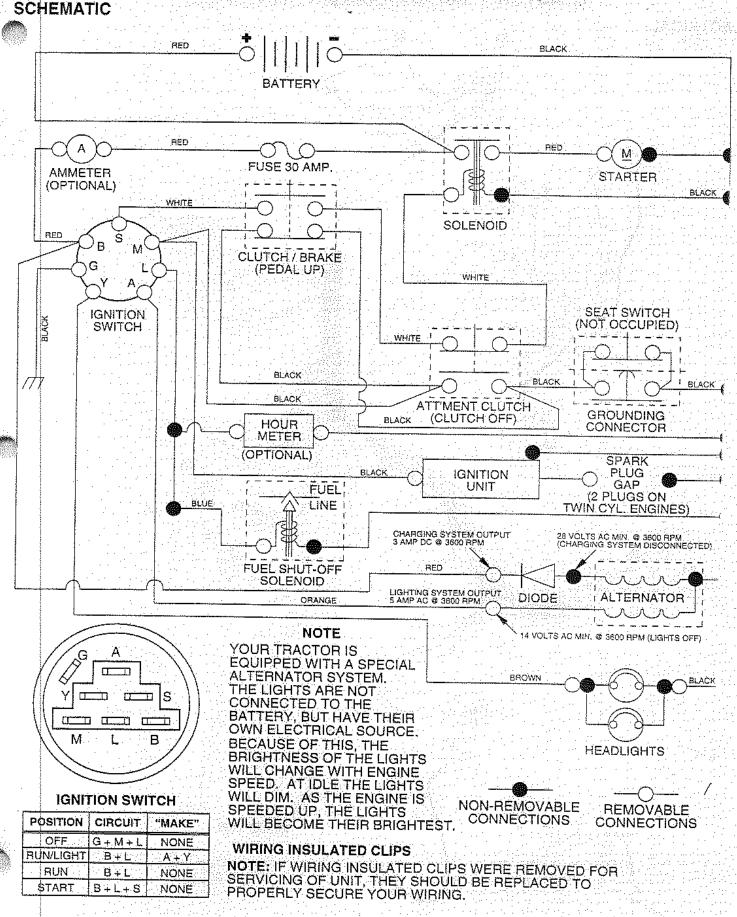

## TRACTOR - - MODEL NUMBER AYP7178A99

#### ELECTRICAL

ELECTRICAL

## **TRACTOR - - MODEL NUMBER AYP7178A99**

| 2010 - A |        |       | 11.1 |   |       |
|----------|--------|-------|------|---|-------|
| VEV      | in a a | 100   | •    |   | · * ` |
| KEY      | - H P  | ١H    |      |   |       |
|          |        |       |      |   |       |
| NO.      | · NC   | ). T  | C    | • | -     |
|          |        | · · · |      |   |       |
|          |        |       |      |   |       |

#### DESCRIPTION

NOTE: All component dimensions given in U.S. inches 1 inch = 25.4 mm

TRACTOR - - MODEL NUMBER AYP7178A99

#### CHASSIS AND ENCLOSURES



TRACTOR - - MODEL NUMBER AYP7178A99 CHASSIS AND ENCLOSURES

| KEY PART<br>NO. NO.        | DESCRIPTION