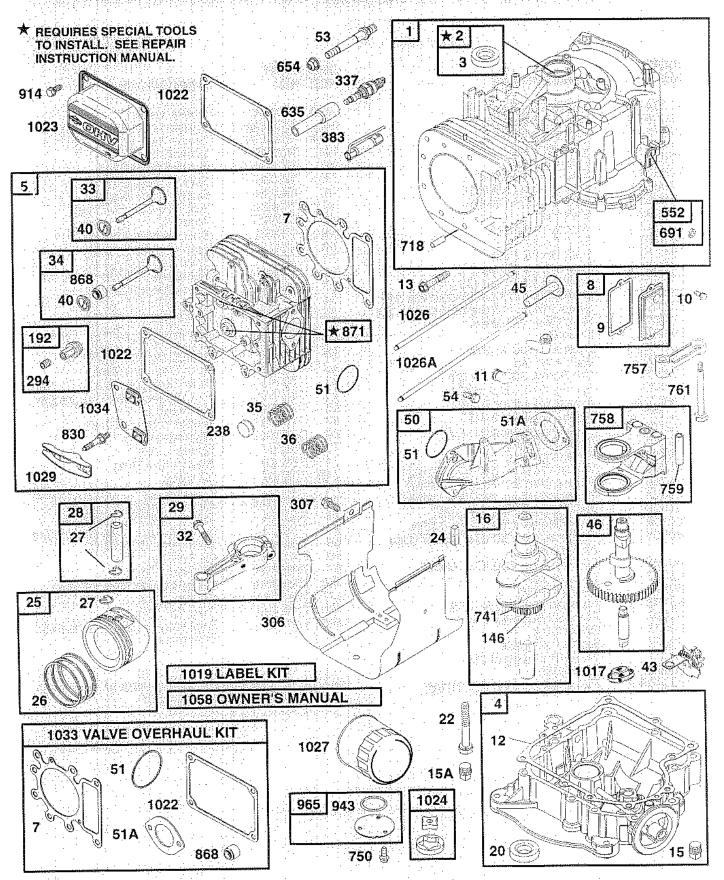

#### TRACTOR - - MODEL NUMBER AYP7178A99 BRIGGS & STRATTON ENGINE - MODEL NUMBER 311777, TYPE NUMBER 0144-E1

### TRACTOR - - MODEL NUMBER AYP7178A99 BRIGGS & STRATTON ENGINE - MODEL NUMBER 311777, TYPE NUMBER 0144-E1

TRACTOR - - MODEL NUMBER AYP7178A99

BRIGGS & STRATTON ENGINE - MODEL NUMBER 311777, TYPE NUMBER 0144-E1