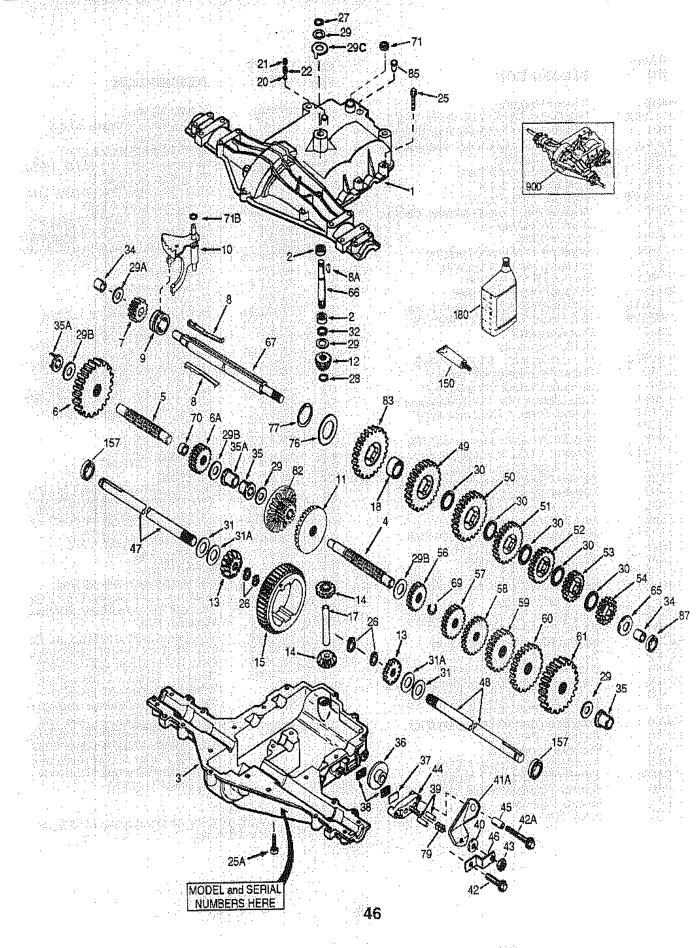

#### TRACTOR - - MODEL NUMBER AYP7178A99 PEERLESS TRANSAXLE - MODEL NUMBER 206-545C

|           | · · · ·          | 그는 것이 아이는 것은 것을 몰랐다. 가는 것이                                     |                            |                                                                                                                                                                                                                                  |
|-----------|------------------|----------------------------------------------------------------|----------------------------|----------------------------------------------------------------------------------------------------------------------------------------------------------------------------------------------------------------------------------|
|           | Y PART           |                                                                | KEY PART                   | 는 가지도 관심하는 것은 가지도 않는 것이 있는 것이 있다.<br>이 가지도 않는 것은 것이 있는 것이 있는 것이 있는 것이 있는 것이 있다.<br>                                                                                                                                              |
| NU        | ). NO.           | DESCRIPTION                                                    | NO. NO.                    | DESCRIPTION                                                                                                                                                                                                                      |
| 1         | 772147           | Transaxle Cover                                                | 41A 790079                 | Brake Lever                                                                                                                                                                                                                      |
| 2<br>3    | 780086A          | Needle Bearing 5/8"                                            | 42 792073A                 | Screw 1/4 - 20 x 1-1 /4"                                                                                                                                                                                                         |
| 3         | 770128           | Transaxle Case                                                 | 42A 792085A                | Screw 1/4 - 20 x 2 1/4"                                                                                                                                                                                                          |
| 4<br>5    | 776395           | Countersnatt                                                   | 43 792075                  | Locknut 5 / 16 - 24                                                                                                                                                                                                              |
| о<br>6    | 776409<br>778364 | Output Shaft<br>Spur Gear (38 teeth)                           | 44 790025                  | Brake Pad Holder                                                                                                                                                                                                                 |
| 6Å        | 778369           | Spur Gear (38 teeth)                                           | 45 786066                  | Spacer .2625 x 1.0                                                                                                                                                                                                               |
| 7         | 778330           | Spur Gear (15 teeth)                                           | 46 786086                  | Brake Lever Bracket                                                                                                                                                                                                              |
| 8         | 792180           | Spur Gear (11 teeth)<br>Shift Key                              | 47 774690                  | Axle (11-15 / 16" Long)                                                                                                                                                                                                          |
| ŘÅ.       | 792047           | Woodruff Key #9                                                | 48 774691                  | Axle (16 - 1 / 2" long)                                                                                                                                                                                                          |
| 9         | 784352           | Shift Collar                                                   | 49 778356                  | Spur Gear (29 teeth)                                                                                                                                                                                                             |
| 10        | 784378           | Shift Rod & Fork                                               | 50 778338                  | Spur Gear (27 teeth)                                                                                                                                                                                                             |
| 11        | 778334           | Bevel Gear (30 teeth)                                          | 51 778354                  | Spur Gear (23 teeth)                                                                                                                                                                                                             |
| 12        | 778309           | Input Bevel Pinion (13 teeth)                                  | 52 778352                  | Spur Gear (19 teeth)                                                                                                                                                                                                             |
| 13        | 778368           | Bevel Gear (13 teeth) (Include, 14)                            | 53 778350<br>54 778346     | Spur Gear (16 teeth)                                                                                                                                                                                                             |
| 14        | 778368           | Bevel Pinion (13 teeth) (Include, 13)                          | 54 778346<br>56 778355     | Spur Gear (15 teeth)                                                                                                                                                                                                             |
| 15        | 778370           | Ring Gear (43 teeth)                                           | 57 778337                  | Spur Gear (11 teeth)                                                                                                                                                                                                             |
| 17        | 786188           | Drive Pin                                                      | 58 778353                  | Spur Gear (13 teeth)                                                                                                                                                                                                             |
| 18        | 786102           | Spacer 1.130 X .695                                            | 59 778351                  | Spur Gear (17 teeth)                                                                                                                                                                                                             |
| 20        | 792077A          | 1 Ball 5/16" dia                                               | 60 778349                  | Spur Gear (21 teeth)                                                                                                                                                                                                             |
| 21        | 792078           | Set Screw 3/8 - 16 x 3/8"                                      | 61 778345                  | Spur Gear (24 teeth)<br>Spur Gear (25 teeth)                                                                                                                                                                                     |
| 22        | 792079           | Spring .310 OD x .625 L                                        | 65 780189                  | Flat Washer .563 ID x .062W                                                                                                                                                                                                      |
| 25        | 792073A          | Screw 1/4 - 20 x 1-1/4"                                        | 66 776422                  | Input Shaft                                                                                                                                                                                                                      |
| 25A<br>26 | 792177           | Screw 1/4-20 x 1-3/8"                                          | 67 776396                  | Shifter & Brake Shaft                                                                                                                                                                                                            |
| 27        | 792125<br>792035 | Retaining Ring (pkg of 2)                                      | 69 792170                  | Retaining Ring                                                                                                                                                                                                                   |
| 28        | 788040           | Retaining Ring                                                 | 70 786187                  | Spacer .890                                                                                                                                                                                                                      |
| 29        | 780072           | Retaining Ring                                                 | 71 788069                  | Square Cut Ring                                                                                                                                                                                                                  |
|           | 780160           | Thrust Washer .627 ID x .031W                                  | 71B 788092                 | "O" Rina                                                                                                                                                                                                                         |
| 29B       | 780051           | Thrust Washer .762 ID x .031W<br>Thrust Washer .762 ID x .031W | 76 780090                  | Flat Washer 1,128 ID x 058W                                                                                                                                                                                                      |
| 29Č       | 780199           | Anti-Rotation Washer .632                                      | 77 788078A                 | Inverted Retaining Ring                                                                                                                                                                                                          |
| 30        | 780108           | Cup Washer 1.127 ID x .032W                                    | 79 792144                  | Spring 430 OD x 5000 1                                                                                                                                                                                                           |
| 31        | 780001           | Flat Washer 750 ID x 056W (Use                                 | 82 778333                  | Bevel & Spur Gear (30 & 13 te                                                                                                                                                                                                    |
|           |                  | As Needed)                                                     | 83 778338                  | Spur Gear (27 teeth)                                                                                                                                                                                                             |
| 31A       | 780195           | Flat Washer .750 ID x .062W                                    | 85 792154                  | Oll Fill Plug                                                                                                                                                                                                                    |
| 32        | 788083           | Oil Seal 5/8"                                                  | 87 788089A<br>150 788093A  | Oil Seal 9 / 16"                                                                                                                                                                                                                 |
| 34        | 780194           | Bushina 563                                                    |                            | Liquid Gasket RTV Silicone                                                                                                                                                                                                       |
| 35        | 780193           | Flanged Bushing 57.8" In                                       | 157 788088A<br>180 730229A | Oil Seal 3 /4"                                                                                                                                                                                                                   |
| 35A       | 780197           | Flanged Bushing 751                                            | 900 794712                 | Gear Oil 80W90                                                                                                                                                                                                                   |
| 36        | 790075           | Brake Disk                                                     | 000 /04/12                 | Replacement MST - 206-545C                                                                                                                                                                                                       |
| 37        | 790007           | Brake Pad Plate                                                | •                          | HallSaxle                                                                                                                                                                                                                        |
| 38        | 799021           | Brake Pad (pkg of 2)                                           |                            | a de la companya de<br>Esta de la companya d |
| 39        | 786026           | Dowel Pin                                                      | NOTE: All                  |                                                                                                                                                                                                                                  |
| 40        | 792076A          | Flat Washer .312 ID x .059W                                    |                            | nent dimensions given in U.S.                                                                                                                                                                                                    |
|           |                  | ele estructure parties province and                            | mcnes 1 i                  | hch = 25.4  mm                                                                                                                                                                                                                   |