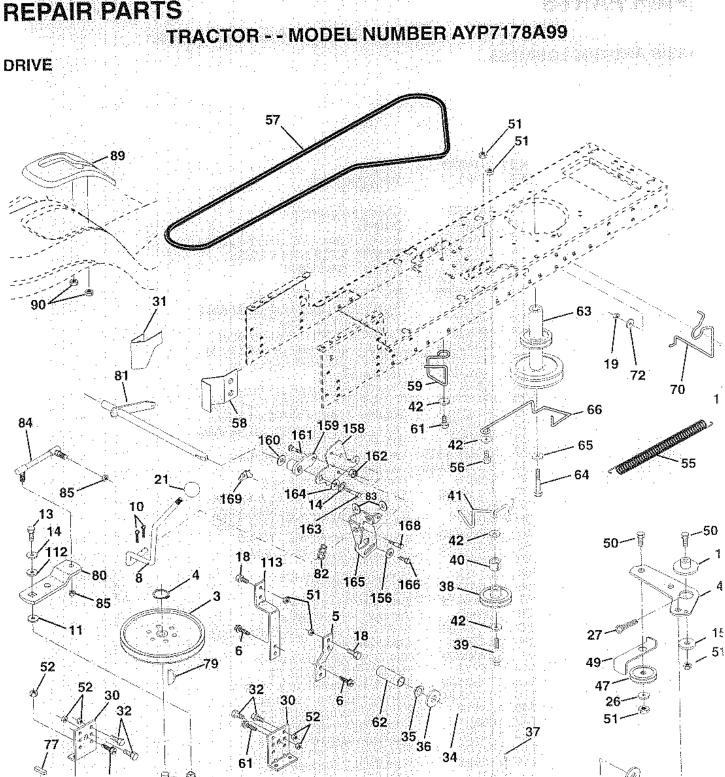

## TRACTOR - - MODEL NUMBER AYP7178A99

DRIVE

| KE<br>NO |                    | DESCRIPTION                                                  |         | KE)<br>NO. |                  | DESCRIPTION                                             |
|----------|--------------------|--------------------------------------------------------------|---------|------------|------------------|---------------------------------------------------------|
| . 1      |                    | Transaxle (See Breakdown)                                    |         | 59         | 140312           | Keeper, Belt, Center Span                               |
|          |                    | Pmst 206-545C                                                |         | őŤ         | 17490612         | Screw, Thd., Roll. 3/8-16 x 3/4                         |
| 2        | 146682             | Spring, Return, Brake                                        |         | 62         | 8883R            | Cover, Pedal                                            |
| 3        | 123666X            | Pulley, Transaxle                                            |         | 63         | 140186           | Pulley, Engine                                          |
| 4        | 12000028           | Ring, Retainer                                               |         | 64         | 71170764         | Bolt, Hex Head, Fin.                                    |
| 23456    | 121520X            | Strap, Torque                                                | •       |            |                  | 7/16-20 x 4 Grade 5                                     |
| 8        | 17490512           | Screw, Thd., Roll. 5/16-18 x 3/4                             |         | 65         | 10040700         | Washer                                                  |
| 10       | 165866<br>76020416 | Rod Shifter Fender STLT                                      |         | 66         | 154778           | Keeper, Belt, Engine, Fool-Proc                         |
| 11       | 105701X            | Pin, Cotter                                                  |         | 70         | 134683           | Guide, Mower Drive Belt, R.H.                           |
| 13       | 74550412           | Washer, Shift Plate                                          |         |            | 19132012         | Washer 13/32 x 1-1/4 x 12 Gal                           |
| 14       | 10040400           | Bolt 1/4-28 UNF W/Patch Grade 8                              | 1. F    | 74         | 137057           | Spacer, Axle                                            |
| 18       | 74780616           | Washer Lock Hvy Helical<br>Bolt Fin Hex 3/8-16 UNC x 1. Gr 5 |         | 75         | 121749X          | Washer 25/32 x 1-1/4 x 16 Gai                           |
| 19       | 73800600           | Nut                                                          |         | 76         | 12000001         | E-Ring                                                  |
| 21       | 106933X            | Knob                                                         |         | 77         | 123583X          | Key, Square 2.0 x .1845/.1865                           |
| 22       | 130804             | Rod, Brake                                                   |         | 78         | 121748X          | Washer 25/32 x 1-5/8 x 16 Gai                           |
| 24       | 73350600           | Nut                                                          |         | 79         | 2228M            | Key Woodruff #9 3/16 x 3/4                              |
| - 25     | 106888X            | Spring, Brake Rod                                            |         | 80<br>81 · | 145090           | Arm, Shift                                              |
| 26       | 19131316           | Washer                                                       |         | 82         | 165592<br>165711 | Shift asm Cross Tapered Pmst                            |
| 27       | 76020412           | Pin                                                          |         | 83         | 19171216         | Spring, Torsion                                         |
| 28       | 145204             | Rod, Parking Brake                                           |         | 84         | 166231           | Washer 17/32 x 3/4 x 16 Gaug                            |
| 29       | 124236X            | Cap, Parking Brake, Red                                      |         | 85         | 150360           | Link Transaxle Pmst/Dana 20"                            |
| 30       | 130807             | Bracket, Transaxle                                           |         | 89         | 158391X428       | Nut, Nylock                                             |
| 31       | 127275X            | Keeper, Belt, L.H.                                           |         | 90         | 124346X          | Console, Shift, STLT                                    |
| 32       | 74760512           | Bolt                                                         |         | 96         | 4497H            | Nut, Self-Threading, Washer H<br>Retainer Spring 1"     |
| 34       | 155071             | Shaft Assembly, Foot Pedal                                   |         |            | 19091210         | Washer 0/22 x 2/4 x 10 O                                |
| 35       | 120183X            | Bearing, Nylon                                               |         | 113        | 127285X          | Washer 9/32 x 3/4 x 10 Gauge<br>Strap Torque 90 Degrees |
| 36       | 19211616           | Washer                                                       |         | 116        | 72110610         | Bolt Rdhd Sqneck 3/8-16 x 1.2                           |
| 37       | 1572H              | Roll Pin                                                     |         | 145        | 74490540         | Bolt Hex Fig Hd. 5/16-18 x Gr                           |
| 38       | 131494             | Pulley, Idler, Flat                                          |         | 150        | 165850           | Bushing Bellcrank Grd. D.                               |
| 39<br>40 | 74760644           | Bolt                                                         |         | 151        | 19133210         | Washer 13/32 x 2 x 10 Ga.                               |
| 40       | 4470J<br>165838    | Spacer, Split .395 x .59                                     | - · · · | 156        | 166002           | Washer Srited 5/16 ID x 1.125                           |
| 42       | 19131312           | Keeper, Beit, Idler Flat                                     | 1.11    | 158        | 165589           | Bracket Shift Mount                                     |
| 47       | 127783             | Washer 13/32 x 13/16 x 12 Gauge                              |         | 159        | 165494           | Hub Tapered FlangeShift Lt                              |
| 48       | 154407             | Pulley, Idler, V-Groove, Plastic                             | •       | 160        | 19292016         | Washer 29/32 x 1-1/4 x Ga                               |
| 49       | 123205X            | Bellcrank Clutch Grnd Drv Stl<br>Retainer, Belt              |         | 161        | 72140406         | Bolt Rdhd Sank 1/4-20 x 3/4 G                           |
| 50       | 74760624           | Bolt                                                         | 1.1.1   | 162        | 73680400         | Nut Crownlock 1/4-20 Unc                                |
| 51       | 73680600           | Nut Crown Lock 3/8-16 UNC                                    |         | 163        | 74780416         | Bolt He xFin 1/4-20 Unc x 1 G                           |
| 52       | 73680500           | Nut Crown Lock 5/16-18 UNC                                   | 11.1    | 164        | 19091010         | Washer 5/8 x .281 x 10 Ga                               |
| 53       | 105710X            | Link, Clutch                                                 | ÷ .     | 165        | 165623           | Bracket Pivot Lever                                     |
| 55       | 105709X            | Spring, Clutch Return                                        |         | 100        | 166880           | Screw 5/16-18 x 5/8                                     |
| 56       | 74760620           | Bolt Fin Hex 3/8-16 x 1-1/4                                  |         | 108        | 165492           | Bolt Shoulder 5/16-18 x .561                            |
| 57       | 130801             | V-Belt, Ground Drive                                         |         |            | 105580           | Plate Fastening Cross Shf. Stl                          |
| 58       | 127274X            | Keeper, Beit, R.H.                                           |         | NUTE       | :: All compone   | Int dimensions given in U.S. inc                        |
| )        |                    |                                                              |         |            | 1 inch = 25.4    | 1 mm                                                    |
|          |                    |                                                              | 10 - C  |            |                  |                                                         |