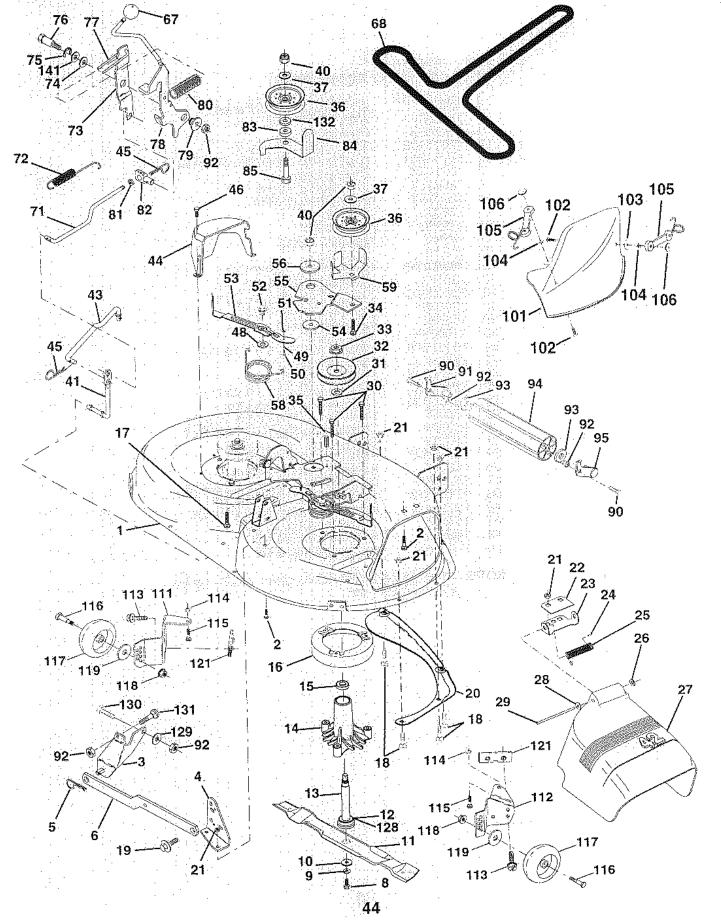

# TRACTOR - - MODEL NUMBER AYP7178A99

an dan ing mangangang sa s

MOWER DECK

| KE       |                    | DESCRIPTION                                                       | KEY PART<br>NO. NO.        | DESCRIPTION                                                                      |
|----------|--------------------|-------------------------------------------------------------------|----------------------------|----------------------------------------------------------------------------------|
| 1        | 164961             | Mower Housing                                                     | 68 144200                  | V-Belt Mower                                                                     |
| 22       | 72140506           | Bolt Rdhd Sqnk 5/16-18unc X 3/4                                   | 71 142427                  | Rod Clutch Primary 38/42                                                         |
| 34       | 138017             | Bracket Asm Fr Sway Bar 38/42                                     | 72 131870                  | Spring Return                                                                    |
| 5        | 138440<br>4939M    | Bracket Asm Deck 42" sway Bar<br>Botalper Spring                  | 73 127847                  | Arm Clutch Secondary                                                             |
| ă        | 130832             |                                                                   | <u>74</u> 121748X          | Washer 25/32 X 1-5/8 X 16 Ga                                                     |
| 6        | 850857             | Arm Suspension Rear<br>Bolt 3/8-24 X 1 1/4                        | 75 12000029                | Ring Klip #t5304-75                                                              |
| ģ        | 10030600           | Washer Lock Hvy 3/8                                               | 76 128903<br>77 127845     | Bolt Shoulder 3/8-16 Unc 1 44                                                    |
| 10       | 140296             | Washer Hard Blade Mower Vented                                    | 77 127845<br>78 160570     | Keeper Spring 4 000                                                              |
| 11       | 134149             | Blade Mulching 42"                                                | 79 127498                  | Lever Asm Clutch Primary P/L                                                     |
| 12       | 129895             | Bearing Ball                                                      | 80 153701                  | Bushing 747 Od X 794 Lg Bras:<br>Spring Clutch Mower 2 750 Zinc                  |
| 13       | 137645             | Shaft Asm W/lower Bearing                                         | 81 73350600                | Nut Hex Jam 3/8-16 Unc                                                           |
| 14<br>15 | 128774             | Housing Mandrel Vented                                            | 82 142028                  | Trunnion Adj                                                                     |
| 16       | 110485X<br>140329  | Bearing Ball Mandrel                                              | 83 120958X                 | Washer Sintered                                                                  |
| 17       | 72110610           | Stripper Mower Vented                                             | 84 156084                  | Keeper Belt Idler                                                                |
| 18       | 72140505           | Bolt Rdhd Sqnk 3/8-16 X 1-1/4<br>Bolt Rdhd Sqnk 5/16-18 X 5/8     | 85 72140620                | Bolt Carriage 3/8-16 x 2-1/2                                                     |
| 19       | 132827             | Bolt Shoulder                                                     | 90 74760616                | Bolt Fin Hex 3/8-16 x 1                                                          |
| 20       | 159770             | Reffle Vortex 42                                                  | 91 132274<br>93 19171416   | Bracket Asm. Nose Roller Lh                                                      |
| 21       | 73680500           | Nut Crownlock 5/16-18 UNC                                         | 94 132264                  | Washer 17/32 x 7/8 x 16 Ga                                                       |
| 22       | 134753             |                                                                   | 95 132273                  | Roller Nose 38/42                                                                |
| 23       | 131267             | Bracket Deflector Mower 42"                                       | 92 73800600                | Bracket Asm Noseroller Rh<br>Nut Lock Hex w/Ins 3/8-16 Unc                       |
| 24<br>25 | 105304X<br>123713X | Cap Sleeve 80x 112 Blk Mower                                      | 101 136420                 | Cover Mulching 42" Black                                                         |
| 25       | 110452X            | Spring Torsion Deflector 2.52                                     | 102 71161010               | Screw                                                                            |
| 27       | 130968             |                                                                   | 103 19061216               | Washer #10                                                                       |
| 27<br>28 | 19111016           | Shield Deflector Mower 42" Blk<br>Washer 11/32 X 5/8 X 16 Ga      | 104 10071000               | Washer Lock #10                                                                  |
| 29       | 131491             | Rod Hinge 42" 6 75 Wig                                            | 105 160793<br>106 2029J    | Latch Asm Bagger                                                                 |
| 30       | 157722             | Screw Thdrol Washer Head                                          | 111 155197                 | Nut Weld                                                                         |
| 31       | 129963             | Washer Spacer Mower Vented                                        | 112 155198                 | Bracket Gauge Wheel LH 42" c                                                     |
| 32<br>33 | 153535             | Pulley Mandrel 42                                                 | 113 17490512               | Bracket Gauge Wheel RH 42" (<br>Screw Thdrol 5/16-18 X 3/4 Tyt                   |
| 34       | 137266<br>72110614 | Nut 9/16 Top Lock Fing                                            | 114 73510500               | Nut Keps 5/16-18 Unc                                                             |
| 35       | 133835             | Bolt Rdhd 3/8-16uncx1-3/4 Gr5<br>Fastner Christmas Tree           | 115 72110504               | Bolt Carr 5/16-unc X 1/2                                                         |
| 36       | 131494             | Pulley Idler Flat 3 060                                           | 116 137644                 | Bolt Shoulder                                                                    |
| 37       | 19131316           | Washer 13/32 x 13/16 x 16 Ga                                      | 117 133957                 | Wheel Gage                                                                       |
| 40       | 73680600           | Nut Crownlock 3/8-16 UNC                                          | 118 73930600               | Nut Crownlock 3/8-16 Unc                                                         |
| 41       | 133551             | Rod Pivot W/nibs                                                  | 119 19121414<br>121 143723 | Washer 12/32 x 14/16 x 12 Ga                                                     |
| 43       | 140083             | Rod Clutch Secondary W/nibs                                       | 128 153390                 | Bracket Extruded Gauge Whee Washer, Felt                                         |
| 44       | 140088             | Guard Mandrel LH Black                                            | 129 19131312               | Washer 13/32 x 13/16 x 12 Ga                                                     |
| 45<br>46 | 4497H              | Spring Retainer 1 Zinc/cad                                        | 130 74780616               | Bolt Fin Hex 3/8-16 UNC x 1 C                                                    |
| 48       | 137729<br>133944   | Screw Hex Thd Cut                                                 | 131 72140608               | Bolt, RdHd Sqnk 3/8-16 UNC                                                       |
| 49       | 155066             | Washer Hardened Smaller                                           | 132 19132203               | Washer 13/32 x 1-3/8 x 3 Ga                                                      |
| 50       | 131340             | Roller Asm Cam Follower 42" dec<br>Bolt Shidr 10-24 Zinc Gr 5 42" | 141 6266H                  | Washer Thrust 75 x 1 230                                                         |
| 51       | 69180              | Nut Lock #10-24 Unc                                               | 130794                     | Mandrel Asm Service (Include                                                     |
| 52       | 139888             | Bolt Shoulder 5/16-18 Unc Blkz                                    | 164963                     | Nos. 8-10, 12-15, 31 and 33)                                                     |
|          | 131845             | Arm Asm Pad Brake                                                 | 104303                     | Mower Deck Complete (Std. D                                                      |
|          | 133943             | Washer Hardened                                                   | 승규 방송 것이 공격을 관계로 가를        | Order seperately Mulcher Plate                                                   |
|          | 155046             | Arm Idler 42" mower LT/YT                                         |                            | Gauge Wheel components and mulch components, Key Nos.                            |
| 1        | 122052X<br>140086  | Spacer Retainer Pm Mower                                          |                            | 106 and 111-121.)                                                                |
|          | 141043             | Spring Torsion Brakes 42"<br>Guard TUV Idler                      |                            | na ang pang na <del>mang na ang pang na ang pang na ang pang na ang pang p</del> |
|          | 162132             | Knob Rd                                                           | NOTE, AN                   |                                                                                  |
| į        |                    |                                                                   | 1 inch = 25                | ent dimensions given in U.S. inc                                                 |
| 1        |                    |                                                                   | C≥ → 11911 +               |                                                                                  |