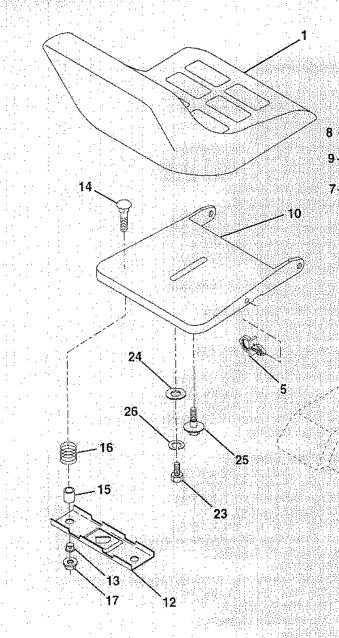

#### SEAT ASSEMBLY

| KEY PART<br>NO. NO.                                                                                                                                          | DESCRIPTION                                                                                                                                                                                                                                                                                                             | KEY<br>NO.                                         | PART<br>NO.                                                                                                                                 | DESCRIPTION                                                                                                                                                                                                                                                                                                                    |
|--------------------------------------------------------------------------------------------------------------------------------------------------------------|-------------------------------------------------------------------------------------------------------------------------------------------------------------------------------------------------------------------------------------------------------------------------------------------------------------------------|----------------------------------------------------|---------------------------------------------------------------------------------------------------------------------------------------------|--------------------------------------------------------------------------------------------------------------------------------------------------------------------------------------------------------------------------------------------------------------------------------------------------------------------------------|
| 1 140117<br>2 140551<br>3 74760616<br>4 19131610<br>5 145006<br>6 73800600<br>7 124181X<br>8 17490616<br>9 19131614<br>10 155925<br>12 121246X<br>13 121248X | Seat<br>Bracket Pivot Seat 8 720<br>Bolt Fin Hex 3/8-16 Unc x 1<br>Washer Flat 13/32 x 1 x 10 Ga<br>Clip Push In Hinged<br>Nut Crownlock 3/8-16 Unc<br>Spring Seat Cprsn 2 250 Bik Zi<br>Screw Thdrol 3/8-16 X 1 Ty-tt<br>Washer 13/32 X 1 X 14 Ga<br>Pan Seat<br>Bracket Mounting Switch<br>Bushing Snap Bik Nyl 50 Id | 15<br>16<br>17<br>21<br>22<br>23<br>24<br>25<br>26 | 72050412<br>134300<br>121250X<br>123976X<br>153236<br>73800500<br>74780814<br>19171912<br>127018X<br>10040800<br>E: All compo<br>1 inch = 2 | Bolt Carriage 1/4-20x1-1/2<br>Spacer Split 28x 96 Yel Zinc<br>Spring Cprsn 1 27 Blk Pnt<br>Nut Lock 1/4 Lge Flg Gr 5 Zinc<br>Bolt Shoulder 5/16-18 Unc Blkz<br>Nut Lock Hex w/Ins 5/16-18 Unc<br>Bolt Fin Hex 1/2-13 X 7/8 Gr 5<br>Washer 17/32 X 1-3/16 X 12 Ga<br>Bolt Shoulder 5/16-18 X 62<br>Washer Lock Hvy Hlcl Spr 1/2 |