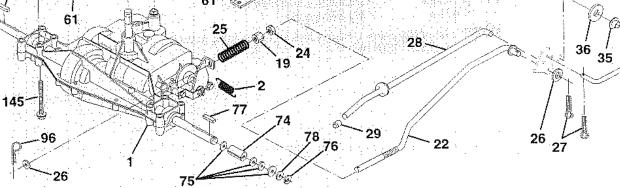

## TRACTOR - - MODEL NUMBER AYP7178A99

DRIVE

| KE<br>NO |                    | DESCRIPTION                                                  |         | KE)<br>NO. |                  | DESCRIPTION                                             |
|----------|--------------------|--------------------------------------------------------------|---------|------------|------------------|---------------------------------------------------------|
| . 1      |                    | Transaxle (See Breakdown)                                    |         | 59         | 140312           | Keeper, Belt, Center Span                               |
|          |                    | Pmst 206-545C                                                |         | őŤ         | 17490612         | Screw, Thd., Roll. 3/8-16 x 3/4                         |
| 2        | 146682             | Spring, Return, Brake                                        |         | 62         | 8883R            | Cover, Pedal                                            |
| 3        | 123666X            | Pulley, Transaxle                                            |         | 63         | 140186           | Pulley, Engine                                          |
| 4        | 12000028           | Ring, Retainer                                               |         | 64         | 71170764         | Bolt, Hex Head, Fin.                                    |
| 23456    | 121520X            | Strap, Torque                                                | •       |            |                  | 7/16-20 x 4 Grade 5                                     |
| 8        | 17490512           | Screw, Thd., Roll. 5/16-18 x 3/4                             |         | 65         | 10040700         | Washer                                                  |
| 10       | 165866<br>76020416 | Rod Shifter Fender STLT                                      |         | 66         | 154778           | Keeper, Belt, Engine, Fool-Proc                         |
| 11       | 105701X            | Pin, Cotter                                                  |         | 70         | 134683           | Guide, Mower Drive Belt, R.H.                           |
| 13       | 74550412           | Washer, Shift Plate                                          |         |            | 19132012         | Washer 13/32 x 1-1/4 x 12 Gal                           |
| 14       | 10040400           | Bolt 1/4-28 UNF W/Patch Grade 8                              | 1. F    | 74         | 137057           | Spacer, Axle                                            |
| 18       | 74780616           | Washer Lock Hvy Helical<br>Bolt Fin Hex 3/8-16 UNC x 1. Gr 5 |         | 75         | 121749X          | Washer 25/32 x 1-1/4 x 16 Gai                           |
| 19       | 73800600           | Nut                                                          |         | 76         | 12000001         | E-Ring                                                  |
| 21       | 106933X            | Knob                                                         |         | 77         | 123583X          | Key, Square 2.0 x .1845/.1865                           |
| 22       | 130804             | Rod, Brake                                                   |         | 78         | 121748X          | Washer 25/32 x 1-5/8 x 16 Gai                           |
| 24       | 73350600           | Nut                                                          |         | 79         | 2228M            | Key Woodruff #9 3/16 x 3/4                              |
| - 25     | 106888X            | Spring, Brake Rod                                            |         | 80<br>81 · | 145090           | Arm, Shift                                              |
| 26       | 19131316           | Washer                                                       |         | 82         | 165592<br>165711 | Shift asm Cross Tapered Pmst                            |
| 27       | 76020412           | Pin                                                          |         | 83         | 19171216         | Spring, Torsion                                         |
| 28       | 145204             | Rod, Parking Brake                                           |         | 84         | 166231           | Washer 17/32 x 3/4 x 16 Gaug                            |
| 29       | 124236X            | Cap, Parking Brake, Red                                      |         | 85         | 150360           | Link Transaxle Pmst/Dana 20"                            |
| 30       | 130807             | Bracket, Transaxle                                           |         | 89         | 158391X428       | Nut, Nylock                                             |
| 31       | 127275X            | Keeper, Belt, L.H.                                           |         | 90         | 124346X          | Console, Shift, STLT                                    |
| 32       | 74760512           | Bolt                                                         |         | 96         | 4497H            | Nut, Self-Threading, Washer H<br>Retainer Spring 1"     |
| 34       | 155071             | Shaft Assembly, Foot Pedal                                   |         |            | 19091210         | Washer 0/22 x 2/4 x 10 O                                |
| 35       | 120183X            | Bearing, Nylon                                               |         | 113        | 127285X          | Washer 9/32 x 3/4 x 10 Gauge<br>Strap Torque 90 Degrees |
| 36       | 19211616           | Washer                                                       |         | 116        | 72110610         | Bolt Rdhd Sqneck 3/8-16 x 1.2                           |
| 37       | 1572H              | Roll Pin                                                     |         | 145        | 74490540         | Bolt Hex Fig Hd. 5/16-18 x Gr                           |
| 38       | 131494             | Pulley, Idler, Flat                                          |         | 150        | 165850           | Bushing Bellcrank Grd. D.                               |
| 39<br>40 | 74760644           | Bolt                                                         |         | 151        | 19133210         | Washer 13/32 x 2 x 10 Ga.                               |
| 40       | 4470J<br>165838    | Spacer, Split .395 x .59                                     | - · · · | 156        | 166002           | Washer Srited 5/16 ID x 1.125                           |
| 42       | 19131312           | Keeper, Beit, Idler Flat                                     | 1.11    | 158        | 165589           | Bracket Shift Mount                                     |
| 47       | 127783             | Washer 13/32 x 13/16 x 12 Gauge                              |         | 159        | 165494           | Hub Tapered FlangeShift Lt                              |
| 48       | 154407             | Pulley, Idler, V-Groove, Plastic                             | •       | 160        | 19292016         | Washer 29/32 x 1-1/4 x Ga                               |
| 49       | 123205X            | Bellcrank Clutch Grnd Drv Stl<br>Retainer, Belt              |         | 161        | 72140406         | Bolt Rdhd Sank 1/4-20 x 3/4 G                           |
| 50       | 74760624           | Bolt                                                         | 1.1.1   | 162        | 73680400         | Nut Crownlock 1/4-20 Unc                                |
| 51       | 73680600           | Nut Crown Lock 3/8-16 UNC                                    |         | 163        | 74780416         | Bolt He xFin 1/4-20 Unc x 1 G                           |
| 52       | 73680500           | Nut Crown Lock 5/16-18 UNC                                   | 11.1    | 164        | 19091010         | Washer 5/8 x .281 x 10 Ga                               |
| 53       | 105710X            | Link, Clutch                                                 | ÷ .     | 165        | 165623           | Bracket Pivot Lever                                     |
| 55       | 105709X            | Spring, Clutch Return                                        |         | 100        | 166880           | Screw 5/16-18 x 5/8                                     |
| 56       | 74760620           | Bolt Fin Hex 3/8-16 x 1-1/4                                  |         | 108        | 165492           | Bolt Shoulder 5/16-18 x .561                            |
| 57       | 130801             | V-Belt, Ground Drive                                         |         |            | 105580           | Plate Fastening Cross Shf. Stl                          |
| 58       | 127274X            | Keeper, Beit, R.H.                                           |         | NUTE       | :: All compone   | Int dimensions given in U.S. inc                        |
| )        |                    |                                                              |         |            | 1 inch = 25.4    | 1 mm                                                    |
|          |                    |                                                              | 10 - C  |            |                  |                                                         |