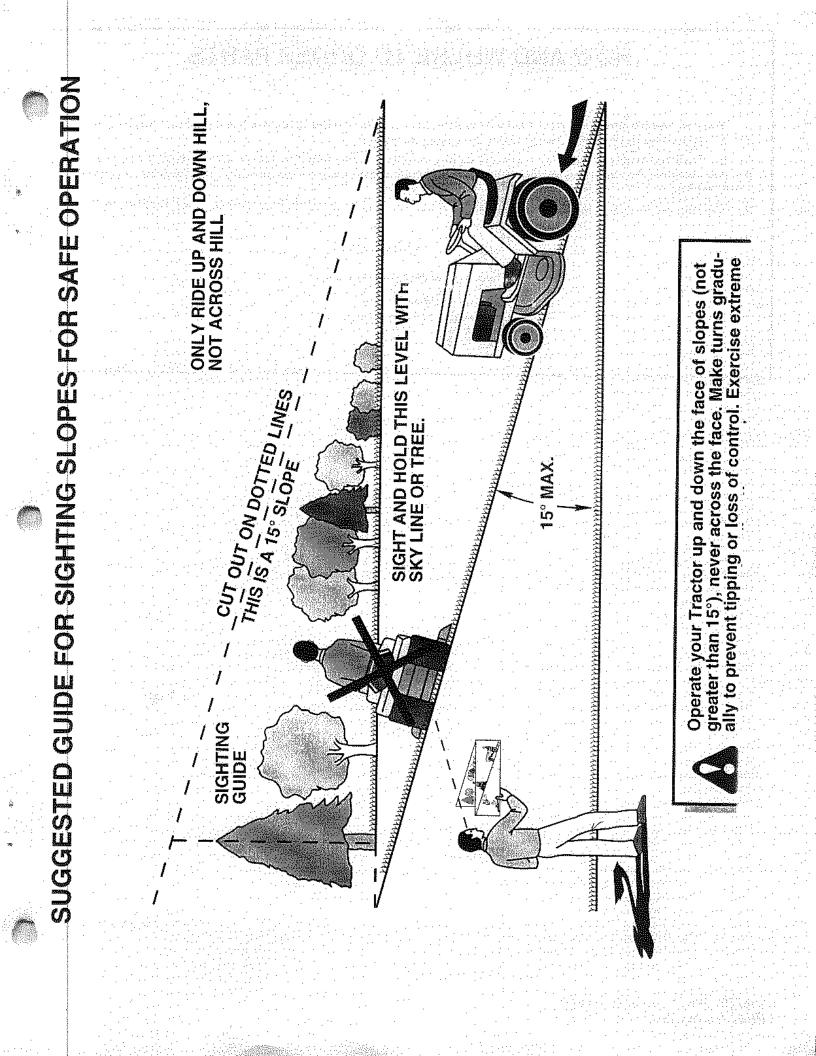

| · ·          |                                                        |                                                      |

NOTE: All component dimensions given in U.S. inches 1 inch = 25.4 mm

52

고 문을 다.



# HOW AND WHERE TO ORDER PARTS

You can identify your product correctly by looking at its model number label which is located under the seat. 1. A. Name the product that needs a part, for example: tractor.

B. State the product's model number and factory number. These numbers appear on a label on the product.
 List the description and part number of the part you want. This manual shows drawings, descriptions, and part numbers.

3. You may order from a participating Western Auto store. If you cannot do that, please order direct from:

Telephone: 1-800-633-8434

Western Auto National Parts Center 2107 Grand Avenue Kansas City, MO 64108

166760 Rev. 1 2,15,99 RD/TR PRINTED IN U.S.A.