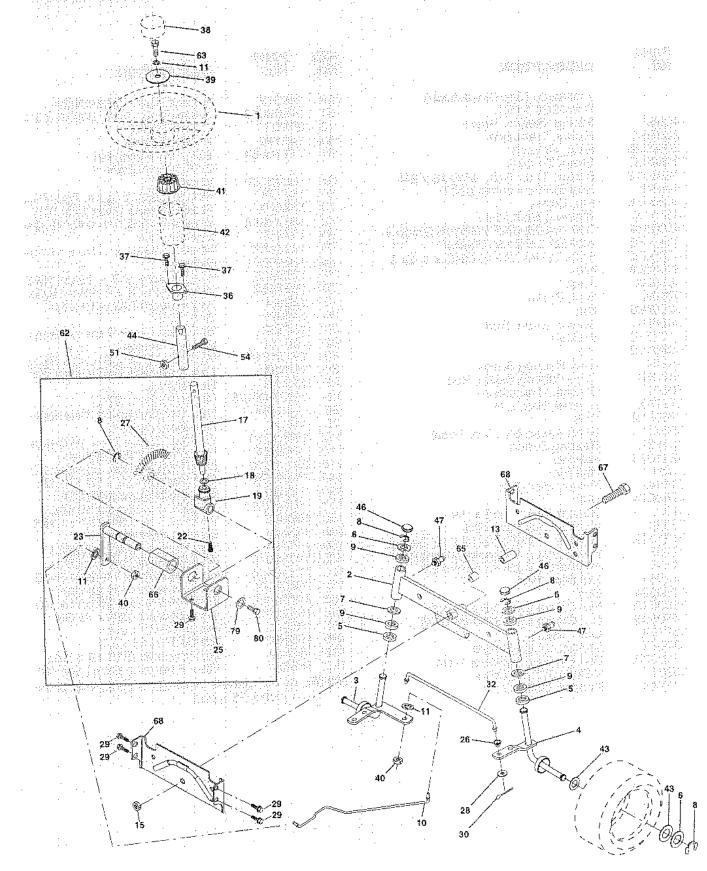

## TRACTOR - - MODEL NUMBER AYP7178A99

STEERING ASSEMBLY

TRACTOR - - MODEL NUMBER AYP7178A99

STEERING ASSEMBLY

| KE       |                   |                                                                |
|----------|-------------------|----------------------------------------------------------------|
| NO.      | NO.               | DESCRIPTION                                                    |
| 1        | 140044            | Wheel Steering Ayp/kelch Blk                                   |
| 2        | 154427            | Axle Asm Stmp Dropped Sti                                      |
| 3        | 156483            | Spindle Asm LH                                                 |
| 4        | 157473            | Spindle Asm RH                                                 |
| 5        | 6266H             | Bearing Race Thrust Harden                                     |
| 6        | 121748X           | Washer 25/32 X 1-5/8 X 16 Ga                                   |
| . 7<br>8 | 19272016          | Washer 27/32 X 1-1/4 X 16 Ga                                   |
| 9        | 12000029          | Ring Klip #t5304-75                                            |
| 10       | 3366R<br>156438   | Bearing Col Strg Blk                                           |
| 11       | 10040600          | Link Drag Extended Stamped                                     |
| 13       | 154779            | Washer Lock Hvy Hici Spr 3/8                                   |
| 15       | 73901000          | Spacer Bearing Axle Front<br>Nut Lock Flange 5/8-11 Unc        |
| 17       | 156546            | Shaft Asm Strg                                                 |
| 18       | 57079             | Washer Thrust 515x 750x 033                                    |
| 19       | 160395            | Support Shaft                                                  |
| 22       | 165857            | Screw Hex Wsh Hd Torx                                          |
| 23       | 165851            | Shaft Asm Pittman                                              |
| 25       | 154406            | Bracket Steering                                               |
| 26       | 126847X           | Bushing Link Drag Blk LR                                       |
| 27       | 136874            | Gear Sector 22 Teeth                                           |
| 28       | 19131416          | Washer 13/32 X 7/8 X 16 Ga                                     |
| 29       | 17490612          | Screw Thdrol 3/8-16x3/4 Tv-tt                                  |
| 30       | 76020412          | Pin Cotter 1/8 X 3/4 Cad                                       |
| 32       | 130465            | Rod Tie Wire Form 19 75 Mech                                   |
| 36       | 155099            | Bushing Steering                                               |
| 37       | 152927            | Screw                                                          |
| 38<br>39 | 140045            | Cap Wheel Steer Ayp                                            |
| 40       | 19133808<br>7810H | Washer 13/32 x 2-3/8 x 8 Ga                                    |
| 40       | 100711L           | Nut Lock Center 3/8-24 Unf                                     |
| 42       | 145054            | Adapter Wheel Strg .640/.635                                   |
| 43       | 121749X           | Boot Shaft Steering                                            |
| 44       | 153720            | Washer 25/32 X 1 1/4 X 16 Ga                                   |
| 46       | 121232X           | Shaft Extension Steering Non Adjust.<br>Cap Spindle Fr Top Blk |
| 47       | 6855M             | Fitting Grease                                                 |
| 51       | 73800500          | Nut Lock Hex W/Ins. 5/16-18 Unc P                              |
| 54       | 74780520          | Bolt Fin Hex 5/16-18 Unc P                                     |
| 62       | 167902            | Kit, Steering Assembly                                         |
| 63       | 74780616          | Bolt Fin Hex 3/8-16unc x 1                                     |
| 65       | 154780            | Spacer Axie                                                    |
| 66       | 154404            | Bearing Arm Pittman                                            |
| 67       | 74781044          | Bolt Fin Hex 5/8-11 Unc x 2-3/4                                |
| 68       | 154429            | Brace Axle                                                     |
| 79       | 19132012          | Washer 13/32 x 1 1/4 x 12 Ga                                   |
| 80       | 74950612          | Bolt Hex Nylon 3/8-16 x 3/4                                    |
|          |                   |                                                                |

### **TRACTOR - - MODEL NUMBER AYP7178A99**

| KEY<br>NO.                                                                                                                                                                                                                                                                                                                                                                                                                                                                                                                                                                                                                                                                                                                                                                                                                                                                                                                                                                                                                                                                                                                                                                                                                                                                                                                                                                            | PART<br>NO.                                                                                                                                                                                                                                                                                                                             | DESCRIPTION                                                                                                                                                                                                                                                                                                                                                                                                                                                                                                                                                                                                                                                                                                                                                                                                                                               |
|---------------------------------------------------------------------------------------------------------------------------------------------------------------------------------------------------------------------------------------------------------------------------------------------------------------------------------------------------------------------------------------------------------------------------------------------------------------------------------------------------------------------------------------------------------------------------------------------------------------------------------------------------------------------------------------------------------------------------------------------------------------------------------------------------------------------------------------------------------------------------------------------------------------------------------------------------------------------------------------------------------------------------------------------------------------------------------------------------------------------------------------------------------------------------------------------------------------------------------------------------------------------------------------------------------------------------------------------------------------------------------------|-----------------------------------------------------------------------------------------------------------------------------------------------------------------------------------------------------------------------------------------------------------------------------------------------------------------------------------------|-----------------------------------------------------------------------------------------------------------------------------------------------------------------------------------------------------------------------------------------------------------------------------------------------------------------------------------------------------------------------------------------------------------------------------------------------------------------------------------------------------------------------------------------------------------------------------------------------------------------------------------------------------------------------------------------------------------------------------------------------------------------------------------------------------------------------------------------------------------|
| $\begin{array}{c} 2\\ 3\\ 4\\ 5\\ 6\\ 7\\ 8\\ 11\\ 12\\ 13\\ 15\\ 16\\ 17\\ 18\\ 19\\ 20\\ 23\\ 24\\ 25\\ 26\\ 7\\ 28\\ 7\\ 28\\ 7\\ 29\\ 11\\ 32\\ 7\\ 28\\ 11\\ 32\\ 7\\ 36\\ 11\\ 32\\ 7\\ 36\\ 11\\ 32\\ 7\\ 36\\ 11\\ 32\\ 7\\ 36\\ 11\\ 32\\ 7\\ 36\\ 11\\ 32\\ 7\\ 36\\ 11\\ 32\\ 7\\ 11\\ 32\\ 11\\ 32\\ 11\\ 32\\ 11\\ 32\\ 11\\ 32\\ 11\\ 32\\ 11\\ 32\\ 11\\ 32\\ 11\\ 32\\ 11\\ 32\\ 11\\ 32\\ 11\\ 32\\ 11\\ 32\\ 11\\ 32\\ 11\\ 32\\ 11\\ 32\\ 11\\ 32\\ 11\\ 32\\ 11\\ 32\\ 11\\ 32\\ 11\\ 32\\ 11\\ 32\\ 11\\ 32\\ 11\\ 32\\ 11\\ 32\\ 11\\ 32\\ 11\\ 32\\ 11\\ 32\\ 11\\ 32\\ 11\\ 32\\ 11\\ 32\\ 11\\ 32\\ 11\\ 32\\ 11\\ 32\\ 11\\ 32\\ 11\\ 32\\ 11\\ 32\\ 11\\ 32\\ 11\\ 32\\ 11\\ 32\\ 11\\ 32\\ 11\\ 32\\ 11\\ 32\\ 11\\ 32\\ 11\\ 32\\ 11\\ 32\\ 11\\ 32\\ 11\\ 32\\ 11\\ 32\\ 11\\ 32\\ 11\\ 32\\ 11\\ 32\\ 11\\ 32\\ 11\\ 32\\ 11\\ 32\\ 11\\ 32\\ 11\\ 32\\ 11\\ 32\\ 11\\ 32\\ 11\\ 32\\ 11\\ 32\\ 11\\ 32\\ 11\\ 32\\ 11\\ 32\\ 11\\ 32\\ 11\\ 32\\ 11\\ 32\\ 11\\ 32\\ 11\\ 32\\ 11\\ 32\\ 11\\ 32\\ 11\\ 32\\ 11\\ 32\\ 11\\ 32\\ 11\\ 32\\ 11\\ 32\\ 11\\ 32\\ 11\\ 32\\ 11\\ 32\\ 11\\ 32\\ 11\\ 32\\ 11\\ 32\\ 11\\ 32\\ 11\\ 32\\ 11\\ 32\\ 11\\ 32\\ 11\\ 32\\ 11\\ 32\\ 11\\ 32\\ 11\\ 32\\ 11\\ 32\\ 11\\ 32\\ 11\\ 32\\ 11\\ 32\\ 11\\ 32\\ 11\\ 32\\ 11\\ 32\\ 11\\ 32\\ 11\\ 32\\ 11\\ 32\\ 11\\ 11\\ 11\\ 11\\ 12\\ 11\\ 11\\ 12\\ 11\\ 11$ | 159460<br>149471<br>105767X<br>12000002<br>19211621<br>120183X<br>125631X<br>12265X<br>139865<br>139866<br>4939M<br>127218<br>73350800<br>139868<br>163552<br>10807X<br>19131016<br>2876H<br>76020308<br>126971X<br>73350600<br>38057<br>50233<br>40302<br>3540600<br>55097<br>23935X<br>7490512<br>9112410<br>55098<br>45212<br>10452X | Wire Asm Inner W/Plunger<br>Shaft Asm Lft RH<br>Pin Groove<br>E-ring Truarc #5133-62<br>Washer Pltd 21/32 X 1 X 21 Ga<br>Bearing Nylon<br>Grip Handle Fluted<br>Button Plunger Red<br>Link Lift LH<br>Link Lift RH<br>Retainer Spring<br>Link Front<br>Nut Jam Hex 1/2-13 Unc<br>Trunnion Blk Zinc<br>Nut Lock W/wsh 1/2-13unc<br>Arm Suspension Rear<br>Retainer Spring<br>Nut Special<br>Washer 13/32 X 5/8 X 16 Ga<br>Spring 2-1/8"<br>Pin Cotter 3/32 X 1/2<br>Rod Adj Lift Zinc 7.49 Wrk Lg<br>Nut Hex Jam 3/8-16 Unc<br>Knob Inf 3/8-16 Unc Blk W/sym<br>Trunnion Dp Stop Dbi Thds PLT<br>Bearing Pvt. Lift Spherical<br>Nut Crownlock 3/8-24<br>Pointer Height Indicator<br>Plug Hole Blk 1.485 / 1.515 Dia.<br>Screw Thdrol 5/16-18 x 3/4<br>Washer 11/32 x 1-1/2 x 10 Ga.<br>Indicator Height STLT<br>Nut Hex Flange Lock<br>Nut Push Phos & Oil |
| <br>• •                                                                                                                                                                                                                                                                                                                                                                                                                                                                                                                                                                                                                                                                                                                                                                                                                                                                                                                                                                                                                                                                                                                                                                                                                                                                                                                                                                               |                                                                                                                                                                                                                                                                                                                                         |                                                                                                                                                                                                                                                                                                                                                                                                                                                                                                                                                                                                                                                                                                                                                                                                                                                           |