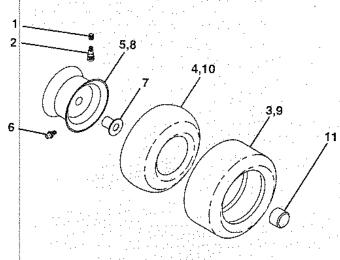

| KEY<br>NO.                   | PART<br>NO.                                                              | DESCRIPTION                                                                                                                                                                                                                                                                                                                                                                                      |
|------------------------------|--------------------------------------------------------------------------|--------------------------------------------------------------------------------------------------------------------------------------------------------------------------------------------------------------------------------------------------------------------------------------------------------------------------------------------------------------------------------------------------|
| 6<br>7<br>8<br>9<br>10<br>11 | 106732X427<br>278H<br>9040H<br>106108X427<br>122082X<br>7152J<br>104757X | Cap Valve Tire<br>Stem Valve<br>Tire F Ts 15 X 6 0 - 6 Service<br>Tube Front (Service Item Only<br>Rim Asm 6" front White Servic<br>Fitting Grease (Front Wheel O<br>Bearing Flange (Front Wheel O<br>Bearing Flange (Front Wheel C<br>Rim Asm 8" rear White Service<br>Tire R Ts 20 X 10-8 C Service<br>Tube Rear (Service Item Only<br>Cap Axle Blk 1 50 X 1 00<br>Sealant, Tire (10 oz. Tube) |