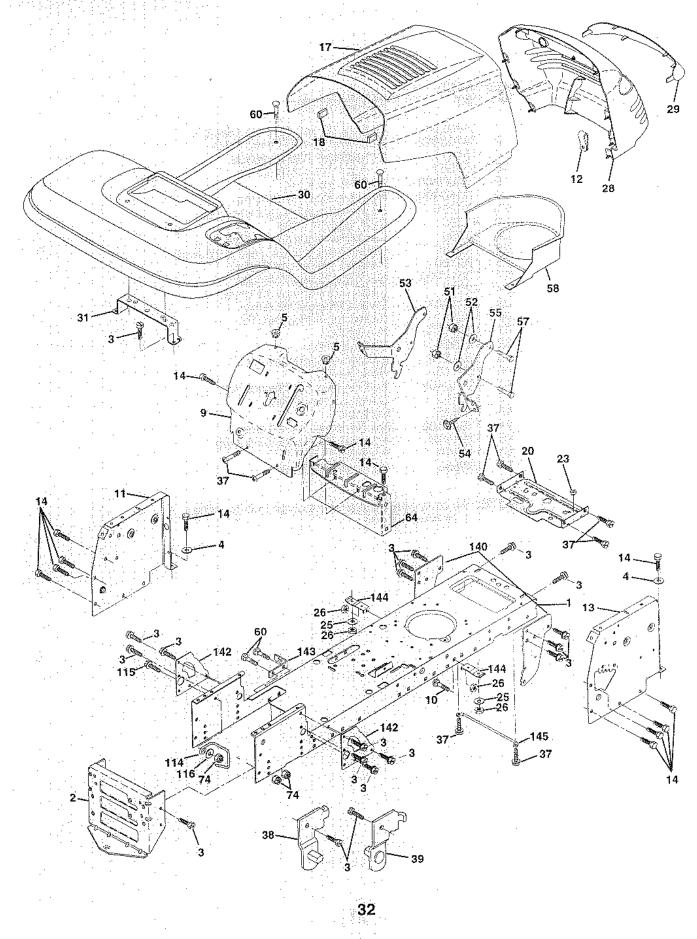

#### CHASSIS AND ENCLOSURES

TRACTOR - - MODEL NUMBER AYP7178A99 CHASSIS AND ENCLOSURES

| KEY PART<br>NO. NO.        | DESCRIPTION                                                |
|----------------------------|------------------------------------------------------------|
|                            |                                                            |
| 1 165583<br>2 140356       | Chassis Assembly                                           |
| 2 140356<br>3 17490612     | Drawbar                                                    |
| 4 19131216                 | Screw Thdrol. 3/8-16 x 3/4 Ty-Tt                           |
| 5 155272                   | Washer 13/32 x 3/4 x 16 Ga.                                |
| 9 161917X012               | Bumper Hood/Dash<br>Dash                                   |
| 10 72140608                | Bolt Carriage 3/8-16 x 3/4                                 |
| 11 155927                  | Panel Asm. Dash Lh Private label                           |
| 12 145660                  | Clip Tinnerman Grile P/L                                   |
| 13 155936                  | Panel Dash Rh Lt Private label                             |
| 14 17490608                | Screw Thdrol. 3/8-16 x 1/2 Ty-Tt                           |
| 17 159639X418              | Hood Pnt Steel Private Label                               |
| 18 126938X                 | Bumper Hood                                                |
| 20 156437                  | Plate Mtg Battery/Fuel Tank                                |
| 23 124028X<br>25 19131312  | Bushing Snap Nyl. Blk Fuel Line                            |
| 25 19131312<br>26 73800600 | Washer 13/32 x 13/16 x 12 Ga.                              |
| 28 157428                  | Nut Lock Hex w/Insert 3/8-16 UNC                           |
| 29 146654X599              | Grill Private Lable Euro<br>Lens Grille Private label Euro |
| 30 151287X418              | Fender/Footrest                                            |
| 31 139976                  | Bracket Fender Support                                     |
| 37 17490508                | Screw Thdrol. 5/16-18 x 1/2 Tyt                            |
| 38 139886                  | Bracket Asm. Pvt. Lh Mwr. Rear                             |
| 39 139887                  | Bracket Asm, Pvt. Rh Mwr. Bear                             |
| 51 73800400                | Nut Lock Hex W/Ins. 1/4-20                                 |
| 52 19091416                | Washer 9/32 x 7/8 x 16 Ga                                  |
| 53 144697<br>54 161464     | Lh Grille Bracket                                          |
| 54 161464<br>55 144696     | Screw Hex 8-18 x 7/8                                       |
| 57 74780412                | Bracket, Grill Rh                                          |
| 58 150127                  | Bolt Fin Hex 1/4-20 x .75<br>Air Duct Private Label        |
| 60 72140606                | Bolt, Rdhd Sgnk 3/8-16 UNC x 3/4                           |
| 64 154798                  | Dash Lower STLT                                            |
| 74 73680600                | Nut Crownlock 3/8-16 unc                                   |
| 114 158112                 | Keeper Belt Rear Lh Sti                                    |
| 115 17490620               | Screw Thdrol 3/8-16 x 1 1/4                                |
| 116 19131614               | Washer 13/32 x 1 x 14 Ga                                   |
| 140 158418                 | Bracket Suspension Front                                   |
| 142 165867                 | Plate Reinforcement STLT                                   |
| 143 154966<br>144 154207   | Bracket Swaybar Chassis                                    |
| 144 154207<br>145 156524   | Bracket Pnt Footrest STLT                                  |
| 5479J                      | Rod Pivot Chassis/Hood                                     |
|                            | Plug Button Blk                                            |