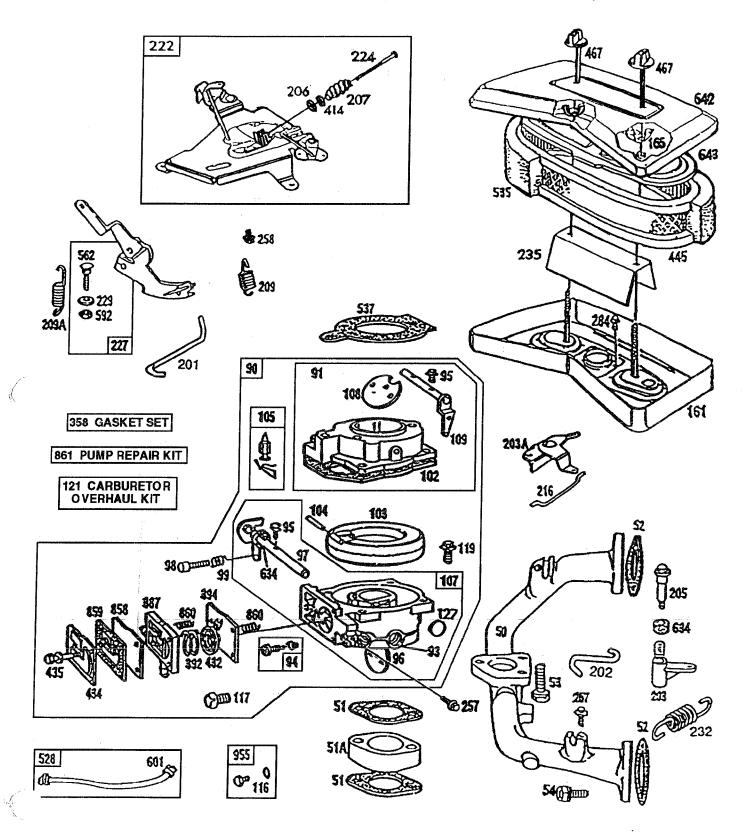

•

18 HP 44" TRACTOR - - MODEL NUMBER AYP8186A39 ENGINE BRIGGS & STRATTON - - MODEL NUMBER 422707, TYPE 1253-01

18 HP 44" TRACTOR - - MODEL NUMBER AYP8186A39 ENGINE BRIGGS & STRATTON - - MODEL NUMBER 422707, TYPE 1253-01

18 HP 44" TRACTOR - - MODEL NUMBER AYP8186A39 ENGINE BRIGGS & STRATTON - - MODEL NUMBER 422707, TYPE 1253-01

@mm 334

18 HP 44" TRACTOR - - MODEL NUMBER AYP8186A39 ENGINE BRIGGS & STRATTON - - MODEL NUMBER 422707, TYPE 1253-01