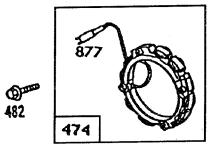

#### SCHEMATIC

18 HP 44" TRACTOR - - MODEL NUMBER AYP8186A39

ELECTRICAL

### LECTRICAL

| KE<br>NO                                                                                          |                                                                                                            | DESCRIPTION                                                                                                                                                                                                                                                                                                                                                                                                                                                                                                                                                                                                                                                                                                                                                                                                                                                                                                                                                                                                                                                                                                                                                         |
|---------------------------------------------------------------------------------------------------|------------------------------------------------------------------------------------------------------------|---------------------------------------------------------------------------------------------------------------------------------------------------------------------------------------------------------------------------------------------------------------------------------------------------------------------------------------------------------------------------------------------------------------------------------------------------------------------------------------------------------------------------------------------------------------------------------------------------------------------------------------------------------------------------------------------------------------------------------------------------------------------------------------------------------------------------------------------------------------------------------------------------------------------------------------------------------------------------------------------------------------------------------------------------------------------------------------------------------------------------------------------------------------------|
| 12345678901123456789012345678901233456789012344567<br>111111111222222222333333333901234567<br>890 | 72240460<br>121537X<br>7603J<br>138803<br>127441X<br>7662J<br>7697J<br>7192J<br>11150400<br>4206J<br>4406R | Wingnut 1/4-20<br>Washer 9/32 x 5/8 x 16 Ga.<br>Guard, Terminal<br>Bolt, Carriage 1/4-20 x 7-1/2<br>Battery<br>Tray, Battery<br>Harness, Ignition<br>Harness, Light Socket<br>Bulb, Light<br>Tube, Battery Tray<br>Cable Tie<br>Washer, Lock Internal Tooth 1/4<br>Cable, Battery (Battery to Solenoid)<br>Switch, Ignition<br>Nut, Ignition<br>Key, Molded<br>Solenoid<br>Switch, Light<br>Nut, Hex 1/4-20<br>Relay<br>Cable, Battery (Solenoid to Starter)<br>Cover, Terminal (For Solenoid)<br>Cable, Battery (Battery to Ground)<br>Washer, Lock, External Tooth 1/4<br>Clamp, Hose<br>Washer, Lock 1/4<br>Switch, PTO<br>Bolt, Hex 1/4-20 x 1/2 Gr. 5<br>Nut, Keps, Hex 1/4-20<br>Bolt, Hex 1/4-20 x 3/4<br>Nut, Hex 1/4-20<br>Washer, Lock, External Tooth 1/4<br>Fuse, 30 AMP<br>Ammeter<br>Bracket, Ammeter<br>Washer, Lock #10<br>Nut<br>Washer 7/32 x 1/2 x 18 Ga.<br>Loop, Wire<br>Clip, Insulated<br>Nut, Hex<br>Switch, Interlock, Clutch<br>Cap, Battery<br>Nut, Keps #10-32 UNF<br>Bezel, Ignition<br>Switch, Plunger<br>Screw, Hex, Tapping<br>#10-24 UNC x 1/2 Type T<br>Diode Assembly<br>Washer 17/32 x 3/4 x 16 Ga.<br>Washer 3/4 x 1" x 18 Ga. |