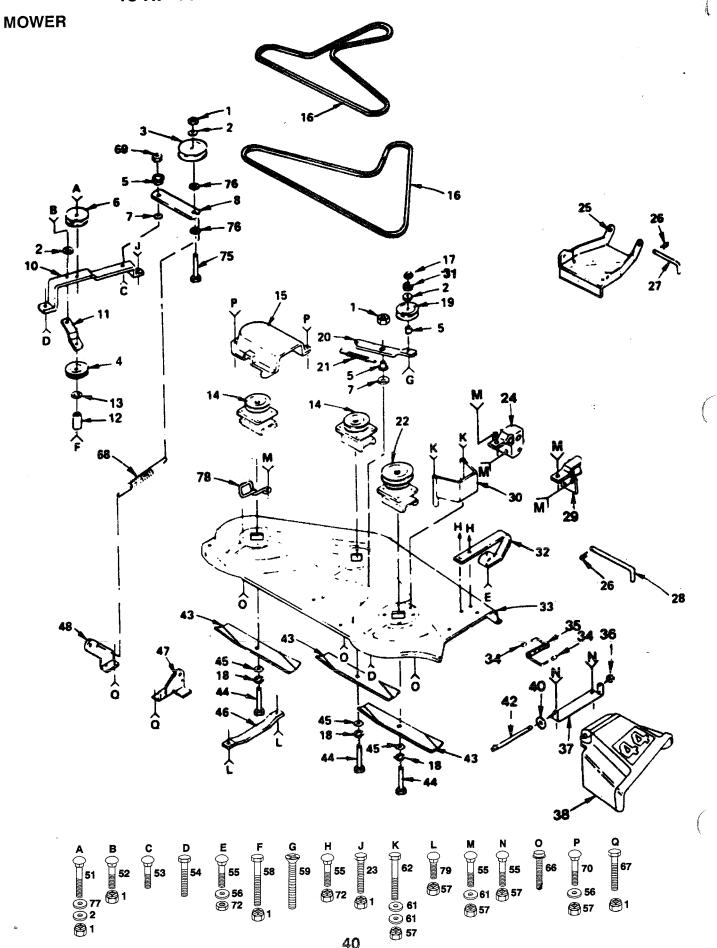

### 18 HP 44" TRACTOR - - MODEL NUMBER AYP8186A39

### MOWER

(

| KEY PART<br>NO. NO.                                                                                                                                                                                                                                                                                                                                                                                                                                                                                                                                                                                                                                                                                                                                                                                                                                                                                                                                                                                                                                                                                                                                                                                                                                                                                                                                                                                                                                                                                                                                                                                                                                                                                                                                                                                                                                                                                                                                                                                                                                                                                                                                                                                                                                                                                                                                                                                                                                                                                                                                                                                                                                                                                                                                                                                                                                                                                                                                                                                                                                                                                                                                                                                                                                                                                                                                                                                                                                                                                                           | DESCRIPTION                                                                                                                                                                                                                                                                                                                                                                                                                                                                                                                                                                                                                                                      | KEY PART<br>NO. NO.                                                                                                                                                                                                                                                                                                                                                                                                                                                                                                                                                                                                                                                                                                                                                                                                                                                                                      | DESCRIPTION                                                                                                                                                                                                                                                                                                                                                                                                                                                                                                                                                                                                                                                                                                                                                                                                                                                                          |
|-------------------------------------------------------------------------------------------------------------------------------------------------------------------------------------------------------------------------------------------------------------------------------------------------------------------------------------------------------------------------------------------------------------------------------------------------------------------------------------------------------------------------------------------------------------------------------------------------------------------------------------------------------------------------------------------------------------------------------------------------------------------------------------------------------------------------------------------------------------------------------------------------------------------------------------------------------------------------------------------------------------------------------------------------------------------------------------------------------------------------------------------------------------------------------------------------------------------------------------------------------------------------------------------------------------------------------------------------------------------------------------------------------------------------------------------------------------------------------------------------------------------------------------------------------------------------------------------------------------------------------------------------------------------------------------------------------------------------------------------------------------------------------------------------------------------------------------------------------------------------------------------------------------------------------------------------------------------------------------------------------------------------------------------------------------------------------------------------------------------------------------------------------------------------------------------------------------------------------------------------------------------------------------------------------------------------------------------------------------------------------------------------------------------------------------------------------------------------------------------------------------------------------------------------------------------------------------------------------------------------------------------------------------------------------------------------------------------------------------------------------------------------------------------------------------------------------------------------------------------------------------------------------------------------------------------------------------------------------------------------------------------------------------------------------------------------------------------------------------------------------------------------------------------------------------------------------------------------------------------------------------------------------------------------------------------------------------------------------------------------------------------------------------------------------------------------------------------------------------------------------------------------------|------------------------------------------------------------------------------------------------------------------------------------------------------------------------------------------------------------------------------------------------------------------------------------------------------------------------------------------------------------------------------------------------------------------------------------------------------------------------------------------------------------------------------------------------------------------------------------------------------------------------------------------------------------------|----------------------------------------------------------------------------------------------------------------------------------------------------------------------------------------------------------------------------------------------------------------------------------------------------------------------------------------------------------------------------------------------------------------------------------------------------------------------------------------------------------------------------------------------------------------------------------------------------------------------------------------------------------------------------------------------------------------------------------------------------------------------------------------------------------------------------------------------------------------------------------------------------------|--------------------------------------------------------------------------------------------------------------------------------------------------------------------------------------------------------------------------------------------------------------------------------------------------------------------------------------------------------------------------------------------------------------------------------------------------------------------------------------------------------------------------------------------------------------------------------------------------------------------------------------------------------------------------------------------------------------------------------------------------------------------------------------------------------------------------------------------------------------------------------------|
| NO.         NO.           1         73680600           2         19131614           3         121316X           4         102403X           5         106902X           6         677A451           7         106513X           8         121425X           10         106523X           11         106522X           12         121236X           13         19131316           14         136818           15         106214X           16         106085X           17         73220600           18         10030600           19         102932X           20         106526X           21         7644J           22         121704X           23         74760616           24         106511X           25         129762           26         4921H           27         105744X           28         109835X           29         106512X           30         121423X           31         10040600           32         136321 <tr< td=""><td>Nut, Crownlock 3/8-16<br/>Washer 13/32 x 1 x 14 Ga.<br/>Pulley Idler<br/>Pulley, Idler<br/>Spacer<br/>Pulley Idler<br/>Washer - Wear<br/>Arm, Idler<br/>Bar Support, Idler<br/>Brace, Idler, Deck<br/>Spacer<br/>Washer, 13/32 X 13/16 X 16 Ga.<br/>Mandrel, Secondary<br/>Guard<br/>V Belt<br/>Nut, Hex 3/8-16<br/>Washer, Lock 3/8<br/>Idler, Flat<br/>Arm, Idler, Deck<br/>Spring, Extension<br/>Mandrel, Primary<br/>-Bolt, Hex 3/8-16 x 1<br/>Bracket Lift L.H.<br/>Link Parallel<br/>Retainer, Spring<br/>PIn, Front Hinge<br/>Pin, Rear Hinge<br/>Bracket Lift, R.H.<br/>Guard Belt, R.H.<br/>Washer, Lock Hvy. Hel. Spring<br/>Runner, R. H.<br/>Housing, Mower<br/>Cap Sleeve<br/>Spring</td><td>NO.         NO.           40         19111016           42         106735X           43         106635X           44         74610624           45         19132012           46         7631J           47         123807X           48         123808X           51         72140614           52         72140612           54         74760620           55         72140506           56         1911116           57         73680500           58         74760648           59         74110632           61         19111216           62         74760580           66         17490612           67         72140606           68         102727X           69         73930600           70         72110506           72         1685H           75         72140620           76         19131210           77         19131410           78         121352X           79         72110505          </td><td>Washer 11/32 x 5/8 x 16 Ga.<br/>Rod Hinge<br/>Blade<br/>Bolt, Hex 3/8-24 x 1- 1/2 Gr. 5<br/>Washer 13/32 x 1-1/4 x 12 Ga.<br/>Runner, L.H.<br/>Bracket Suspension, Rear,<br/>R.H.<br/>Bracket, Suspension, Rear,<br/>L.H.<br/>Bolt, Carriage 3/8-16 x 1-3/4<br/>Bolt, Carriage 3/8-16 x 1-3/4<br/>Bolt, Carriage 3/8-16 x 1-1/2<br/>Bolt, Carriage 3/8-16 x 1-1/2<br/>Bolt, Carriage 5/16-18 x 3,'4<br/>Washer 11/32 x 11/16x 16 Ga.<br/>Nut, Crownlock 5/16-18<br/>Bolt, Hex 3/8-16 x 3<br/>Screw, Flat Head 3/8-16 x 2<br/>Washer 11/32 x 3/4x 16 Ga.<br/>Bolt, Hex 5/16-18 x 5<br/>Screw, Hex Washer Thread<br/>Rolling 3/8 16 x 3/4<br/>Bolt, Carriage 3/8 - 16 x 3/4<br/>Spring, Extension<br/>Nut, Centerlock 3/8 -16<br/>Bolt, Carriage 3/8-16 X 2 1/2<br/>Washer 13/32 x 3/4 x 10 Ga.<br/>Washer, 13/32 X 7/8 X 10 Ga.<br/>Keeper, L.H. Mandrel<br/>Bolt, Carriage 5/16 - 18 X 5/8<br/>Mower Deck, Complete</td></tr<> | Nut, Crownlock 3/8-16<br>Washer 13/32 x 1 x 14 Ga.<br>Pulley Idler<br>Pulley, Idler<br>Spacer<br>Pulley Idler<br>Washer - Wear<br>Arm, Idler<br>Bar Support, Idler<br>Brace, Idler, Deck<br>Spacer<br>Washer, 13/32 X 13/16 X 16 Ga.<br>Mandrel, Secondary<br>Guard<br>V Belt<br>Nut, Hex 3/8-16<br>Washer, Lock 3/8<br>Idler, Flat<br>Arm, Idler, Deck<br>Spring, Extension<br>Mandrel, Primary<br>-Bolt, Hex 3/8-16 x 1<br>Bracket Lift L.H.<br>Link Parallel<br>Retainer, Spring<br>PIn, Front Hinge<br>Pin, Rear Hinge<br>Bracket Lift, R.H.<br>Guard Belt, R.H.<br>Washer, Lock Hvy. Hel. Spring<br>Runner, R. H.<br>Housing, Mower<br>Cap Sleeve<br>Spring | NO.         NO.           40         19111016           42         106735X           43         106635X           44         74610624           45         19132012           46         7631J           47         123807X           48         123808X           51         72140614           52         72140612           54         74760620           55         72140506           56         1911116           57         73680500           58         74760648           59         74110632           61         19111216           62         74760580           66         17490612           67         72140606           68         102727X           69         73930600           70         72110506           72         1685H           75         72140620           76         19131210           77         19131410           78         121352X           79         72110505 | Washer 11/32 x 5/8 x 16 Ga.<br>Rod Hinge<br>Blade<br>Bolt, Hex 3/8-24 x 1- 1/2 Gr. 5<br>Washer 13/32 x 1-1/4 x 12 Ga.<br>Runner, L.H.<br>Bracket Suspension, Rear,<br>R.H.<br>Bracket, Suspension, Rear,<br>L.H.<br>Bolt, Carriage 3/8-16 x 1-3/4<br>Bolt, Carriage 3/8-16 x 1-3/4<br>Bolt, Carriage 3/8-16 x 1-1/2<br>Bolt, Carriage 3/8-16 x 1-1/2<br>Bolt, Carriage 5/16-18 x 3,'4<br>Washer 11/32 x 11/16x 16 Ga.<br>Nut, Crownlock 5/16-18<br>Bolt, Hex 3/8-16 x 3<br>Screw, Flat Head 3/8-16 x 2<br>Washer 11/32 x 3/4x 16 Ga.<br>Bolt, Hex 5/16-18 x 5<br>Screw, Hex Washer Thread<br>Rolling 3/8 16 x 3/4<br>Bolt, Carriage 3/8 - 16 x 3/4<br>Spring, Extension<br>Nut, Centerlock 3/8 -16<br>Bolt, Carriage 3/8-16 X 2 1/2<br>Washer 13/32 x 3/4 x 10 Ga.<br>Washer, 13/32 X 7/8 X 10 Ga.<br>Keeper, L.H. Mandrel<br>Bolt, Carriage 5/16 - 18 X 5/8<br>Mower Deck, Complete |
| 36 110452X<br>37 137607<br>38 109785X                                                                                                                                                                                                                                                                                                                                                                                                                                                                                                                                                                                                                                                                                                                                                                                                                                                                                                                                                                                                                                                                                                                                                                                                                                                                                                                                                                                                                                                                                                                                                                                                                                                                                                                                                                                                                                                                                                                                                                                                                                                                                                                                                                                                                                                                                                                                                                                                                                                                                                                                                                                                                                                                                                                                                                                                                                                                                                                                                                                                                                                                                                                                                                                                                                                                                                                                                                                                                                                                                         | Nut, Push<br>Bracket, Deflector<br>Guard, Discharge                                                                                                                                                                                                                                                                                                                                                                                                                                                                                                                                                                                                              | NOTE: All compor<br>1 inch = 25                                                                                                                                                                                                                                                                                                                                                                                                                                                                                                                                                                                                                                                                                                                                                                                                                                                                          | nent dimensions given in U.S. inches.<br>5.4 mm                                                                                                                                                                                                                                                                                                                                                                                                                                                                                                                                                                                                                                                                                                                                                                                                                                      |