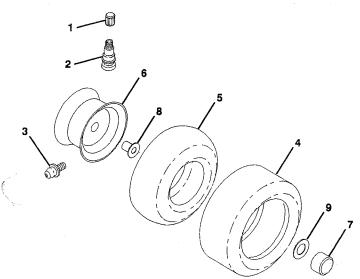

### WHEELS AND TIRES

| KEY<br>NO.<br>1 | NO.            | DESCRIPTION                       |
|-----------------|----------------|-----------------------------------|
| 2               | 59192<br>65139 | Cap Valve Tire (Front & Rear)     |
| ~               |                | Stem Valve (Front & Rear)         |
| 3               | 278H           | Fitting Grease (Front Wheel Only) |
| 4               | 106222X        | Tire F Ts 15 X 6.0 - 6 Service    |
| 4               | 124106X        | Tire R Ts                         |
| 5               | 59904          | Tube Front (Service Item Only)    |
| 5               | 7154J          | Tube Rear (Service Item Only)     |
| 6               | 106732X311     | Rim Asm 6" front White Service    |
| 6               | 124074X311     | Rim Asm rear                      |
| 7               | 104757X        | Cap Axle Blk 1.50 X 1.00          |
| 8               | 9040H          | Bearing Flange (Front Wheel Only) |
| ğ               | 121748X        | Washer                            |
| 3               | 121/407        | Washer                            |