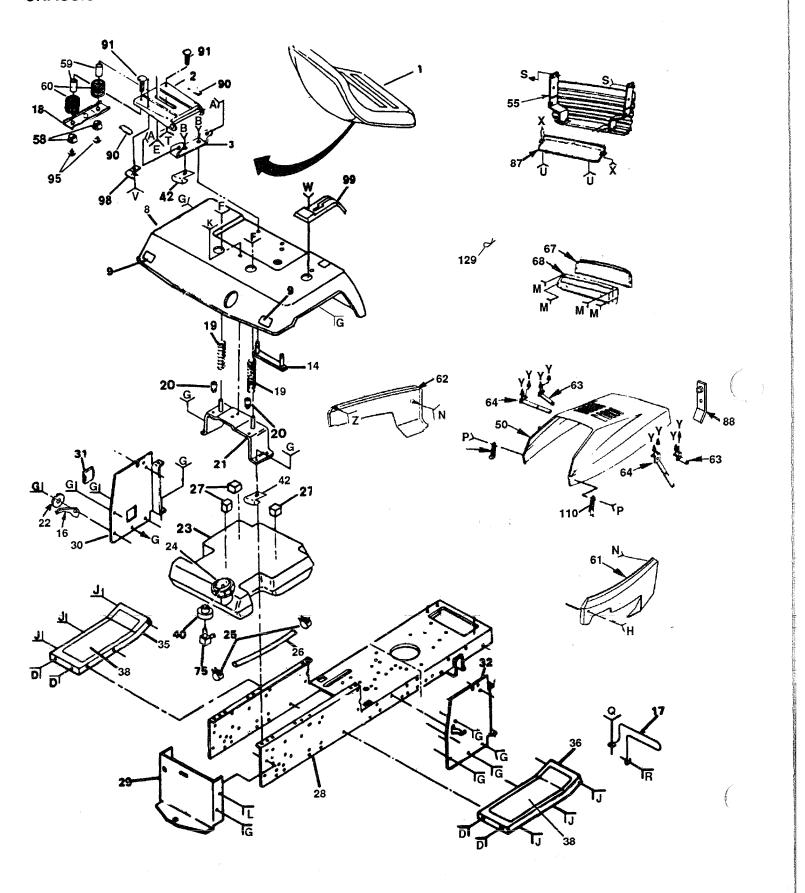

#### 18 HP 44" TRACTOR - - MODEL NUMBER AYP8186A39

### HASSIS AND ENCLOSURES

| KE<br>NO                                          |                                                                                                                                                                                                                                                                                                                                                                                                                                         | DESCRIPTION                                                                                                                                                                                                                                                                                                                                                                                                                                                                                                                                                                                                                                                                                                                                                                                                                                                              | KE<br>NO                                                                              |                                                                                                                                                                                                                | т                                                                                                          | DESCRIPTION                                                                                                                                                                                                                                                                                                                                                                                                                                                                                                                                                                                                                                                                                                                                                                                                                                                                                                                                                                                                                              |
|---------------------------------------------------|-----------------------------------------------------------------------------------------------------------------------------------------------------------------------------------------------------------------------------------------------------------------------------------------------------------------------------------------------------------------------------------------------------------------------------------------|--------------------------------------------------------------------------------------------------------------------------------------------------------------------------------------------------------------------------------------------------------------------------------------------------------------------------------------------------------------------------------------------------------------------------------------------------------------------------------------------------------------------------------------------------------------------------------------------------------------------------------------------------------------------------------------------------------------------------------------------------------------------------------------------------------------------------------------------------------------------------|---------------------------------------------------------------------------------------|----------------------------------------------------------------------------------------------------------------------------------------------------------------------------------------------------------------|------------------------------------------------------------------------------------------------------------|------------------------------------------------------------------------------------------------------------------------------------------------------------------------------------------------------------------------------------------------------------------------------------------------------------------------------------------------------------------------------------------------------------------------------------------------------------------------------------------------------------------------------------------------------------------------------------------------------------------------------------------------------------------------------------------------------------------------------------------------------------------------------------------------------------------------------------------------------------------------------------------------------------------------------------------------------------------------------------------------------------------------------------------|
| NO. 123456789011 11111111112223 26789012456789042 | NO.<br>127440<br>131451<br>126656X<br>105529X<br>17490508<br>73680500<br>73680600<br>123784X505<br>106202X<br>74780814<br>17490612<br>19131312<br>74760612<br>105511X<br>19171912<br>123933X505<br>135029<br>121246X<br>124181X<br>105531X<br>137113<br>120529X<br>127334X<br>123549X<br>123549X<br>123549X<br>123549X<br>123785X<br>138643<br>10040800<br>105465X505<br>105464X505<br>72110606<br>133671<br>17490608<br>3645J<br>2751R | Seat<br>Pan, Seat<br>Bracket, Pivot, Seat<br>Bolt, Shoulder 5/16 - 18<br>Screw, Thrd. Rolling 5/16-18 x 1/2<br>Nut, Crownlock 5/16-18<br>Nut, Crownlock 3/8-16<br>Fender<br>Reflector, Rear<br>Bolt, Hex 1/2-13 x 7/8 Gr. 5<br>Screw, Hex Washer Thd. Roll<br>3/8-16 x 3/4<br>Washer 13/32 x 13/16 x 12 Ga.<br>Bolt, Hex 3/8-16 x 3/4<br>Strap, Fender<br>Washer 11/32 x 13/16 x 12 Ga.<br>Pointer, Height Indicator<br>Guard, Muffler<br>Bracket, Switch, Seat<br>Compression, Spring, R.H.<br>Nut, Push<br>Bracket, Fender<br>Washer, Nylon<br>Tank, Fuel<br>Cap, Fuel<br>Clamp, Hose<br>Line, Fuel<br>Pad, Spacer<br>Chassis Assembly<br>Drawbar<br>Panel, Dash, L.H.<br>Cover, Access<br>Panel, Dash, R.H.<br>Lockwasher<br>Footrest, L.H.<br>Footrest, R.H.<br>Bolt, Carr. 3/8-16 x 3/4<br>Pad, Footrest<br>Screw, Thrd. 3/8-16 x 1/2<br>Bushing<br>Clip, Insulated | NO 61 62 63 64 75 83 88 88 99 93 99 97 89 90 02 30 111 213 44 56 74 122 34 112 122 34 | NO.<br>137655<br>132637<br>104618<br>106784<br>106395<br>124392<br>747606<br>139277<br>174906<br>191316<br>191316<br>190607<br>105419<br>132644<br>1212512<br>720504<br>1239762<br>7464100<br>7395100<br>4171R | X418<br>X418<br>XX417<br>16<br>16<br>14<br>18<br>X11<br>X080<br>X080<br>X080<br>X080<br>X080<br>X080<br>X0 | Panel, Side, R.H.<br>Panel, Side, L.H.<br>Strap Asm, Hinge, Front<br>Strap Asm, Hinge, Rear<br>Lens, Headlight, Bar<br>Bezel, Headlight<br>Bolt, Hex 3/8-16 x 3/4<br>Stem, Tank, Fuel<br>Screw 3/8-16 x 1" Thd Rolling<br>Washer 13/32 x 1 x 16 Ga.<br>Washer 13/32 x 1 x 16 Ga.<br>Washer 3/16 x 7/16 x 18 Ga.<br>Strap, Grille<br>Bracket, Grille<br>Strip, Foam<br>Bolt, Carr. 1/4-20 x 1-3/8<br>Shoulder Bolt<br>Nut, Hex Large Flange<br>Screw, Std. Pan Head #10-24 x 1/4<br>Nut, Keps #10-24<br>Clip, Insulated<br>Console, Shifter<br>Bolt, Carriage 3/8-16 UNC x 1<br>Washer, Lock #8<br>Screw #8 x 3/8<br>Latch, Chute<br>Screw, Hex, Washer Hd. Tapping<br>"J" Fastener<br>Screw, Machine #10-24 x 1/2<br>Washer, Lock<br>Nut, Weld #10-24<br>Bolt, Shoulder 1/4-20<br>Nut, Crownlock 1/4-20<br>Nut, Fin, Hex 1/4-20<br>Screw, Machine #10-24 x 1-1/4<br>Spacer, Split<br>Washer 7/32 x 1/2 x 18 Ga.<br>Nut, Keps #10-24<br>Screw, Thrd. Rolling 5/16-18 x 3/4<br>Washer 13/32 x 3/4 x 10 Ga.<br>Screw, Hex, Washer Hd, Thrd. |
| 50<br>54<br>55<br>58<br>59                        | 110436X<br>132635X505<br>19091216<br>131716<br>121248X<br>121249X                                                                                                                                                                                                                                                                                                                                                                       | Grommet, Split<br>Hood<br>Washer 9/32 x 3/4 x 16 Ga.<br>Grill<br>Bushing, Snap<br>Spacer, Split                                                                                                                                                                                                                                                                                                                                                                                                                                                                                                                                                                                                                                                                                                                                                                          | 127<br>128                                                                            | 1909101<br>7351040<br>123198X<br>19201Hcor<br>1 inch                                                                                                                                                           | 6<br>0<br>Mpone                                                                                            | Rolling<br>Washer 9/32 x 5/8 x 16 Ga.<br>Nut, Keps 1/4-20<br>Nut, Plastic, Locking Wing 1/4-20<br>Retainens Sorisigiven in U.S. inches.                                                                                                                                                                                                                                                                                                                                                                                                                                                                                                                                                                                                                                                                                                                                                                                                                                                                                                  |
| 60                                                | 123740X                                                                                                                                                                                                                                                                                                                                                                                                                                 | Spring, Compression                                                                                                                                                                                                                                                                                                                                                                                                                                                                                                                                                                                                                                                                                                                                                                                                                                                      |                                                                                       | . mon                                                                                                                                                                                                          |                                                                                                            |                                                                                                                                                                                                                                                                                                                                                                                                                                                                                                                                                                                                                                                                                                                                                                                                                                                                                                                                                                                                                                          |