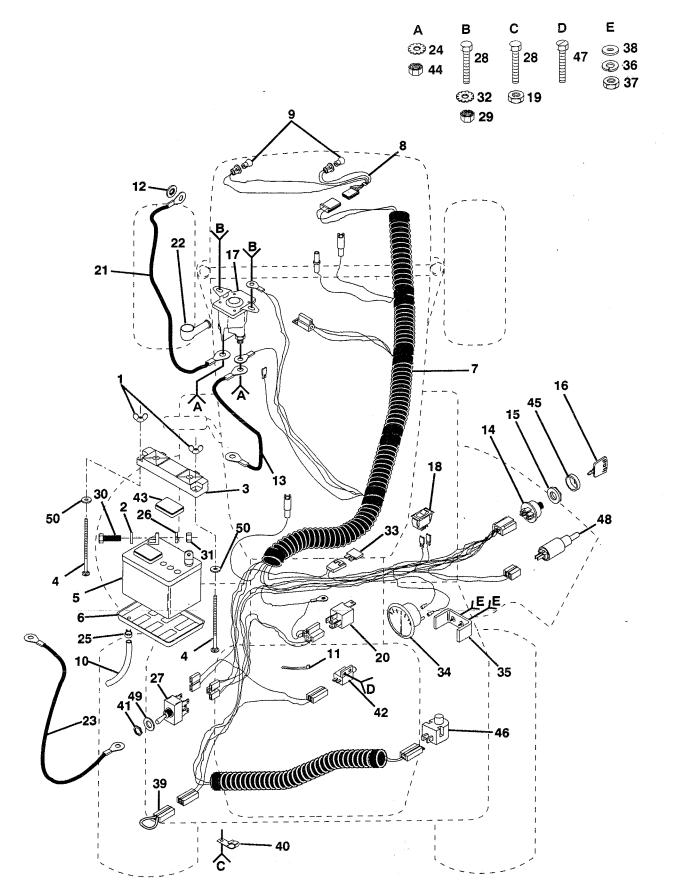

#### 18 HP 44" TRACTOR - - MODEL NUMBER AYP8186A39

CODIDTION

NEV

### LECTRICAL

| KE<br>NO                                                                                          |                                                                                                            | DESCRIPTION                                                                                                                                                                                                                                                                                                                                                                                                                                                                                                                                                                                                                                                                                                                                                                                                                                                                                                                                                                                                                                                                                                                                                         |
|---------------------------------------------------------------------------------------------------|------------------------------------------------------------------------------------------------------------|---------------------------------------------------------------------------------------------------------------------------------------------------------------------------------------------------------------------------------------------------------------------------------------------------------------------------------------------------------------------------------------------------------------------------------------------------------------------------------------------------------------------------------------------------------------------------------------------------------------------------------------------------------------------------------------------------------------------------------------------------------------------------------------------------------------------------------------------------------------------------------------------------------------------------------------------------------------------------------------------------------------------------------------------------------------------------------------------------------------------------------------------------------------------|
| 12345678901123456789012345678901233456789012344567<br>111111111222222222333333333901234567<br>890 | 72240460<br>121537X<br>7603J<br>138803<br>127441X<br>7662J<br>7697J<br>7192J<br>11150400<br>4206J<br>4406R | Wingnut 1/4-20<br>Washer 9/32 x 5/8 x 16 Ga.<br>Guard, Terminal<br>Bolt, Carriage 1/4-20 x 7-1/2<br>Battery<br>Tray, Battery<br>Harness, Ignition<br>Harness, Light Socket<br>Bulb, Light<br>Tube, Battery Tray<br>Cable Tie<br>Washer, Lock Internal Tooth 1/4<br>Cable, Battery (Battery to Solenoid)<br>Switch, Ignition<br>Nut, Ignition<br>Key, Molded<br>Solenoid<br>Switch, Light<br>Nut, Hex 1/4-20<br>Relay<br>Cable, Battery (Solenoid to Starter)<br>Cover, Terminal (For Solenoid)<br>Cable, Battery (Battery to Ground)<br>Washer, Lock, External Tooth 1/4<br>Clamp, Hose<br>Washer, Lock 1/4<br>Switch, PTO<br>Bolt, Hex 1/4-20 x 1/2 Gr. 5<br>Nut, Keps, Hex 1/4-20<br>Bolt, Hex 1/4-20 x 3/4<br>Nut, Hex 1/4-20<br>Washer, Lock, External Tooth 1/4<br>Fuse, 30 AMP<br>Ammeter<br>Bracket, Ammeter<br>Washer, Lock #10<br>Nut<br>Washer 7/32 x 1/2 x 18 Ga.<br>Loop, Wire<br>Clip, Insulated<br>Nut, Hex<br>Switch, Interlock, Clutch<br>Cap, Battery<br>Nut, Keps #10-32 UNF<br>Bezel, Ignition<br>Switch, Plunger<br>Screw, Hex, Tapping<br>#10-24 UNC x 1/2 Type T<br>Diode Assembly<br>Washer 17/32 x 3/4 x 16 Ga.<br>Washer 3/4 x 1" x 18 Ga. |