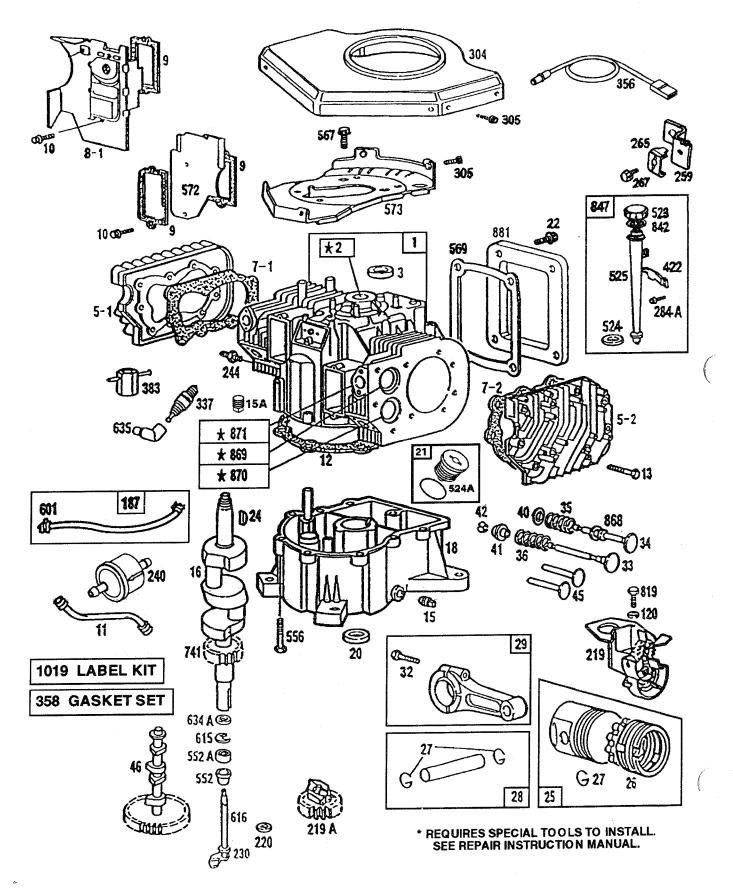

•

18 HP 44" TRACTOR - - MODEL NUMBER AYP8186A39 ENGINE BRIGGS & STRATTON - - MODEL NUMBER 422707, TYPE 1253-01

18 HP 44" TRACTOR - - MODEL NUMBER AYP8186A39 ENGINE BRIGGS & STRATTON - - MODEL NUMBER 422707, TYPE 1253-01

18 HP 44" TRACTOR - - MODEL NUMBER AYP8186A39 ENGINE BRIGGS & STRATTON - - MODEL NUMBER 422707, TYPE 1253-01

@mm 334

18 HP 44" TRACTOR - - MODEL NUMBER AYP8186A39 ENGINE BRIGGS & STRATTON - - MODEL NUMBER 422707, TYPE 1253-01