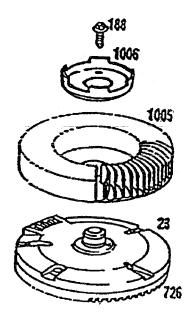

NOTE: All component dimensions given in U.S. inches. 1 inc425.4 mm

18 HP 44" TRACTOR - - MODEL NUMBER AYP8186A39 PEERLESS TRANSAXLE - - MODEL NUMER 820-016A

### 18 HP 44" TRACTOR - - MODEL NUMBER AYP8186A39 PEERLESS TRANSAXLE - - MODEL NUMER 820-016A

#### TRANSAXLE

|               | F. PART<br>. NO. |       | DESCRIPTION                        |                 |          | . PART<br>NO.    | DESCRIPTION                                             |
|---------------|------------------|-------|------------------------------------|-----------------|----------|------------------|---------------------------------------------------------|
| 1             | 770088           |       | Case, Transaxle                    | 4               |          | 772098A          | Cover, Transaxle                                        |
| 2             | 778253           |       | Gear, Spur, 15 Teeth               | 4               |          | 784342           | Rod and Fork Assembly, Shift                            |
| 3             | 778211           |       | Gear, Spur, 12 Teeth               | 49              |          | 776274           | Shaft, Input                                            |
| 4             | 778240           |       | Gear, Spur, 18 Teeth               | 50              |          | 776313           | Shaft, Brake, 4 Keyed                                   |
| 5             | 778201           |       | Gear, Spur, 25 Teeth               | 5               |          | 790007           | Plate, Brake Pad                                        |
| 6             | 778202           |       | Gear, Spur, 28 Teeth               | 52              |          | 790006           | Pad, Brake                                              |
| 6A            | 778208           |       | Gear, Spur, 31 Teeth               | 53              |          | 786026           | Pin, Dowel                                              |
| 7             | 778273           |       | Gear, Spur, 19 Teeth               | 54              |          | 792075           | Locknut 5/16-24                                         |
| 8             | 778203A          |       | Gear, Spur, 22 Teeth               | 55              |          | 792076           | Washer, Flat                                            |
| 9             | 778204A          |       | Gear, Spur, 25 Teeth               | 56              |          | 790047           | Lever, Brake                                            |
| 10            | 778239A          |       | Gear, Spur, 32 Teeth               | 57              | 7        | 792073           | Screw, Flanged Hex Head, Thread                         |
| 11            | 778207A          |       | Gear, Spur, 37 Teeth               |                 | <u>.</u> |                  | Forming_1/4-20 x 1-1/4                                  |
|               | 778216A          |       | Gear, Spur, 41 Teeth               | 57              | 'A       | 792085           | Screw, Flanged Hex Head, Thread                         |
| 12            | 778246           |       | Gear, Bevel, 33 Teeth              |                 |          |                  | Forming_1/4-20 x 2-1/4                                  |
| 13            | 784216           |       | Collar, Shift                      | 58              |          | 790025           | Holder, Brake Pad                                       |
| 14            | 786123           |       | Sprocket, 18 Teeth                 | 59              |          | 778197           | Pinion, Differential Bevel                              |
| 15            | 786082           |       | Sprocket, 9 Teeth                  |                 |          | 778198           | Gear, Bevel                                             |
| 16            | 776291           |       | Shaft, Counter (With 9 Tooth Gear) | 60              |          | 786019           | Pin, Drive                                              |
| 17            | 778245           |       | Bevel Pinion, Input, 13 Teeth      | 61              |          | 786027           | Block, Drive                                            |
| 18            | 786121           |       | Spacer, Netural .350/.340 Thick    | 62              |          | 774833           | Carrier, Differential, Threaded                         |
| ~ <b>*</b> ₿A | 786122           |       | Spacer, Netural .276/.268 Thick    | 00              |          | 774004           |                                                         |
| Э             | 776275           |       | Shaft, Output, 9 Teeth             |                 |          | 774834           | Carrier, Differential                                   |
| ∠0            | 778247           |       | Gear, Output, 35 Teeth             | 63              |          | 778248           | Gear, Ring, 31 Teeth                                    |
| 21            | 790043           |       | Disk, Brake                        | 64              |          | 780107           | Washer Thrust                                           |
| 22            | 792138           |       | Key                                | 65              |          | 780042           | Washer, Thrust                                          |
| 23            | 780084           |       | Bearing, Thrust                    | 66              |          | 792018           | Ring, Snap                                              |
| 25            | 788040           |       | Ring, Retaining                    | 67              |          | 792020           | Screw, Hex Head 1/4-20 x 2-1/4                          |
| 26            | 780051           |       | Washer, Thrust                     | 68<br>69        |          | 792006<br>774832 | Washer, Lock 1/4                                        |
| 27            | 780071           |       | Bearing, Thrust                    | 70              |          | 774831           | Axie, 12-5/16" long                                     |
| 28            | 786081           | 1     | Chain Roller (#41 Chain, 24 Links) | 70              |          | 792074           | Axle, 16-3/16" long<br>Plug, Hex Head, Threaded 9/16-18 |
| 29            | 780072           | 10 40 | Washer, Thrust                     | 72              |          | 786067           | Spacer                                                  |
| 30            | 780155           |       | Bearing, Needle                    | 73              |          | 786086           | Bracket, Brake Lever                                    |
| 31            | 792077           |       | Ball, Steel                        | 76              |          | 780153           | Washer                                                  |
|               | 780139           |       | Washer, Thrust                     | 77              |          | 786144           | Sleeve, Stepped                                         |
| 33            | 792078           |       | Screw, Set 3/8-16 x 3/8            | 78              |          | 780150           | Bearing, Needle                                         |
| 34            | 792079           |       | Spring                             | 79              |          | 780152           | Bearing, Needle, Capped                                 |
| 35            | 792073           |       | Screw, Flanged Hex Head, Thread    | 80              |          | 792001           | "O" Ring                                                |
| 05 1          | 700100           |       | Forming 1/4-20 x 1-1/4             | 81              |          | 786142           | Sleeve, Sstepped                                        |
| 35A           | 792129           |       | Screw, Hex Head, Thread Forming    | 82              |          | 788071           | Ring, Square Cut                                        |
| 20            | 700100           |       | 5/16-18 x 1-1/4                    | 83              |          | 780168           |                                                         |
| 36            | 780108           |       | Washer, Thrust                     | 84              |          | 786143           | Bearing, Needle, Capped<br>Sleeve, Stepped              |
| 37            | 780119           |       | Bearing, Ball                      | 85              |          | 780143           | Bearing, Needle, Capped                                 |
| 38            | 780128           |       | Washer, Thrust                     | 86              |          | 786145           | Sleeve, Stepped                                         |
|               | 780050           |       | Bearing, Ball                      | 87              |          | 788070           | Ring, Square Cut                                        |
|               | 792128           |       | Washer, Flat                       | 88              |          | 780031           | Bearing, Needle                                         |
|               | 788077           |       | "O" Ring                           | 90              |          | 788067B          | Grease, Bentonite, 32 Ounce Bottle                      |
|               | 788042           |       | Seal, Ol                           | 90              | 1        | 100010           | Grease, Demonite, 32 Ounce Dolle                        |
|               | 780166           |       | Washer, Cupped                     | NO <sup>*</sup> | rF       |                  | nent dimensions given in U.S. inches                    |
|               | 786131           |       | Cap, Bearing                       |                 |          | 1  inch = 25     |                                                         |
| 45            | 780165           | ð     | Washer, Flat                       |                 |          |                  |                                                         |