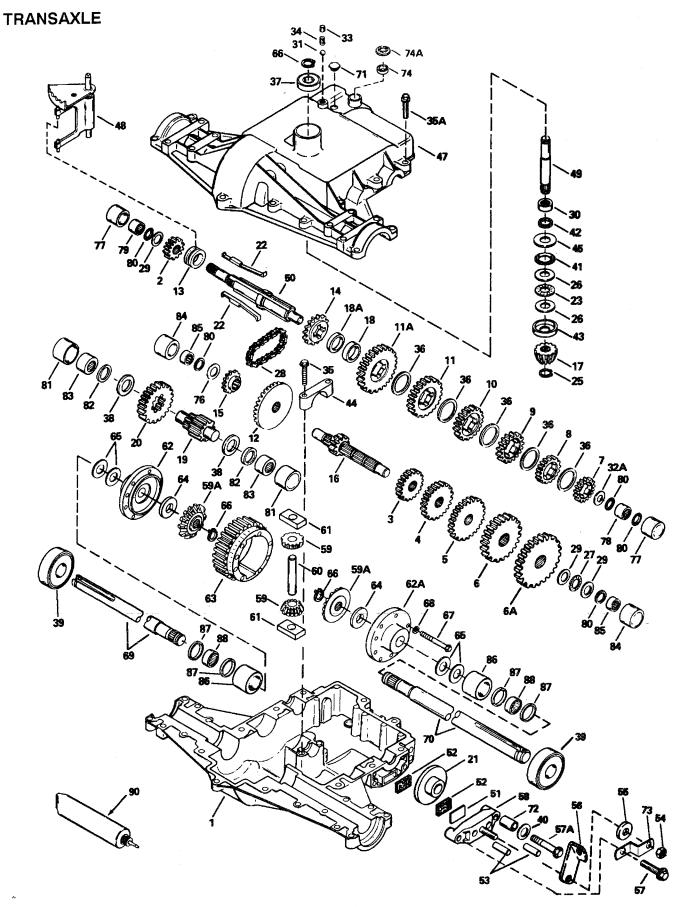

### 18 HP 44" TRACTOR - - MODEL NUMBER AYP8186A39 PEERLESS TRANSAXLE - - MODEL NUMER 820-016A

#### TRANSAXLE

|               | F. PART<br>. NO. |       | DESCRIPTION                        |                 |          | . PART<br>NO.    | DESCRIPTION                                             |
|---------------|------------------|-------|------------------------------------|-----------------|----------|------------------|---------------------------------------------------------|
| 1             | 770088           |       | Case, Transaxle                    | 4               |          | 772098A          | Cover, Transaxle                                        |
| 2             | 778253           |       | Gear, Spur, 15 Teeth               | 4               |          | 784342           | Rod and Fork Assembly, Shift                            |
| 3             | 778211           |       | Gear, Spur, 12 Teeth               | 49              |          | 776274           | Shaft, Input                                            |
| 4             | 778240           |       | Gear, Spur, 18 Teeth               | 50              |          | 776313           | Shaft, Brake, 4 Keyed                                   |
| 5             | 778201           |       | Gear, Spur, 25 Teeth               | 5               |          | 790007           | Plate, Brake Pad                                        |
| 6             | 778202           |       | Gear, Spur, 28 Teeth               | 52              |          | 790006           | Pad, Brake                                              |
| 6A            | 778208           |       | Gear, Spur, 31 Teeth               | 53              |          | 786026           | Pin, Dowel                                              |
| 7             | 778273           |       | Gear, Spur, 19 Teeth               | 54              |          | 792075           | Locknut 5/16-24                                         |
| 8             | 778203A          |       | Gear, Spur, 22 Teeth               | 55              |          | 792076           | Washer, Flat                                            |
| 9             | 778204A          |       | Gear, Spur, 25 Teeth               | 56              |          | 790047           | Lever, Brake                                            |
| 10            | 778239A          |       | Gear, Spur, 32 Teeth               | 57              | 7        | 792073           | Screw, Flanged Hex Head, Thread                         |
| 11            | 778207A          |       | Gear, Spur, 37 Teeth               |                 | <u>.</u> |                  | Forming_1/4-20 x 1-1/4                                  |
|               | 778216A          |       | Gear, Spur, 41 Teeth               | 57              | 'A       | 792085           | Screw, Flanged Hex Head, Thread                         |
| 12            | 778246           |       | Gear, Bevel, 33 Teeth              |                 |          |                  | Forming_1/4-20 x 2-1/4                                  |
| 13            | 784216           |       | Collar, Shift                      | 58              |          | 790025           | Holder, Brake Pad                                       |
| 14            | 786123           |       | Sprocket, 18 Teeth                 | 59              |          | 778197           | Pinion, Differential Bevel                              |
| 15            | 786082           |       | Sprocket, 9 Teeth                  |                 |          | 778198           | Gear, Bevel                                             |
| 16            | 776291           |       | Shaft, Counter (With 9 Tooth Gear) | 60              |          | 786019           | Pin, Drive                                              |
| 17            | 778245           |       | Bevel Pinion, Input, 13 Teeth      | 61              |          | 786027           | Block, Drive                                            |
| 18            | 786121           |       | Spacer, Netural .350/.340 Thick    | 62              |          | 774833           | Carrier, Differential, Threaded                         |
| ~ <b>*</b> ₿A | 786122           |       | Spacer, Netural .276/.268 Thick    | 00              |          | 774004           |                                                         |
| Э             | 776275           |       | Shaft, Output, 9 Teeth             |                 |          | 774834           | Carrier, Differential                                   |
| ∠0            | 778247           |       | Gear, Output, 35 Teeth             | 63              |          | 778248           | Gear, Ring, 31 Teeth                                    |
| 21            | 790043           |       | Disk, Brake                        | 64              |          | 780107           | Washer Thrust                                           |
| 22            | 792138           |       | Key                                | 65              |          | 780042           | Washer, Thrust                                          |
| 23            | 780084           |       | Bearing, Thrust                    | 66              |          | 792018           | Ring, Snap                                              |
| 25            | 788040           |       | Ring, Retaining                    | 67              |          | 792020           | Screw, Hex Head 1/4-20 x 2-1/4                          |
| 26            | 780051           |       | Washer, Thrust                     | 68<br>69        |          | 792006<br>774832 | Washer, Lock 1/4                                        |
| 27            | 780071           |       | Bearing, Thrust                    | 70              |          | 774831           | Axie, 12-5/16" long                                     |
| 28            | 786081           | 1     | Chain Roller (#41 Chain, 24 Links) | 70              |          | 792074           | Axle, 16-3/16" long<br>Plug, Hex Head, Threaded 9/16-18 |
| 29            | 780072           | 10 40 | Washer, Thrust                     | 72              |          | 786067           | Spacer                                                  |
| 30            | 780155           |       | Bearing, Needle                    | 73              |          | 786086           | Bracket, Brake Lever                                    |
| 31            | 792077           |       | Ball, Steel                        | 76              |          | 780153           | Washer                                                  |
|               | 780139           |       | Washer, Thrust                     | 77              |          | 786144           | Sleeve, Stepped                                         |
| 33            | 792078           |       | Screw, Set 3/8-16 x 3/8            | 78              |          | 780150           | Bearing, Needle                                         |
| 34            | 792079           |       | Spring                             | 79              |          | 780152           | Bearing, Needle, Capped                                 |
| 35            | 792073           |       | Screw, Flanged Hex Head, Thread    | 80              |          | 792001           | "O" Ring                                                |
| 05 1          | 700100           |       | Forming 1/4-20 x 1-1/4             | 81              |          | 786142           | Sleeve, Sstepped                                        |
| 35A           | 792129           |       | Screw, Hex Head, Thread Forming    | 82              |          | 788071           | Ring, Square Cut                                        |
| 20            | 700100           |       | 5/16-18 x 1-1/4                    | 83              |          | 780168           |                                                         |
| 36            | 780108           |       | Washer, Thrust                     | 84              |          | 786143           | Bearing, Needle, Capped<br>Sleeve, Stepped              |
| 37            | 780119           |       | Bearing, Ball                      | 85              |          | 780143           | Bearing, Needle, Capped                                 |
| 38            | 780128           |       | Washer, Thrust                     | 86              |          | 786145           | Sleeve, Stepped                                         |
|               | 780050           |       | Bearing, Ball                      | 87              |          | 788070           | Ring, Square Cut                                        |
|               | 792128           |       | Washer, Flat                       | 88              |          | 780031           | Bearing, Needle                                         |
|               | 788077           |       | "O" Ring                           | 90              |          | 788067B          | Grease, Bentonite, 32 Ounce Bottle                      |
|               | 788042           |       | Seal, Ol                           | 90              | 1        | 100010           | Grease, Demonite, 32 Ounce Dolle                        |
|               | 780166           |       | Washer, Cupped                     | NO <sup>*</sup> | rF       |                  | nent dimensions given in U.S. inches                    |
|               | 786131           |       | Cap, Bearing                       |                 |          | 1  inch = 25     |                                                         |
| 45            | 780165           | ð     | Washer, Flat                       |                 |          |                  |                                                         |