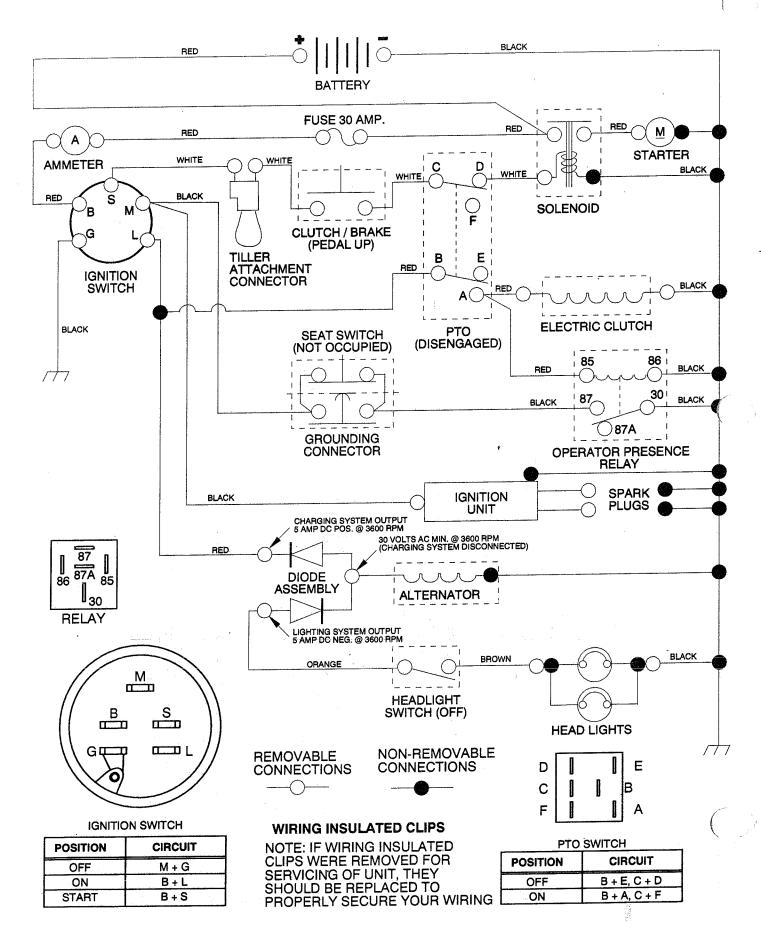

#### SCHEMATIC

18 HP 44" TRACTOR - - MODEL NUMBER AYP8186A39

ELECTRICAL

#### 18 HP 44" TRACTOR - - MODEL NUMBER AYP8186A39

CODIDTION

NEV