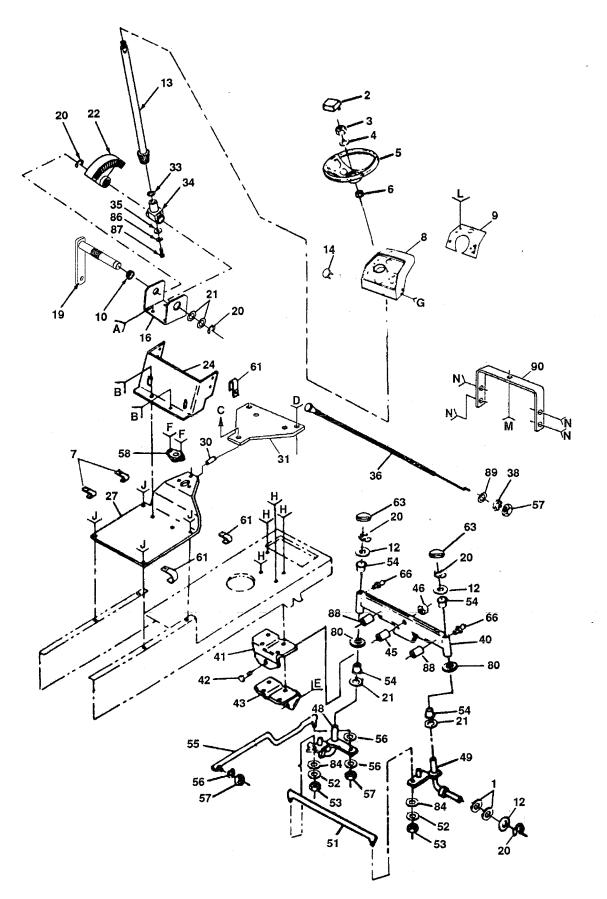

18 HP 44" TRACTOR - - MODEL NUMBER AYP8186A39

STEERING ASSEMBLY

#### 18 HP 44" TRACTOR - - MODEL NUMBER AYP8186A39

### TEERING ASSEMBLY

| KE<br>NO       |                               | DESCRIPTION                                                                                     | KE<br>NO             |                                            | DESCRIPTION                                                                                                          |
|----------------|-------------------------------|-------------------------------------------------------------------------------------------------|----------------------|--------------------------------------------|----------------------------------------------------------------------------------------------------------------------|
| 1<br>2<br>3    | 121749X<br>133742<br>73940800 | Washer, 25/32 x 1-1/4 x 16 Ga.<br>Insert, Steering Wheel<br>Nut, Hex Jam Top Lock<br>1/2-20 UNF | 42<br>43<br>45<br>46 | 74761060<br>105664X<br>110438X<br>73901000 | Bolt, Hex 5/8-11 x 3-3/4<br>Support, Saddle, Front<br>Spacer, Bearing, Front Axle<br>Locknut, Hex w/wsh 5/8 - 11 UNC |
| 4<br>5         | 100712K<br>133741             | Washer<br>Wheel, Steering                                                                       | 47                   | 17490508                                   | Screw, Hex Washer Thd. Rolling 5/16-18 x 1/2                                                                         |
| 6<br>8         | 100711L<br>124252X            | Adapter, Steering Wheel<br>Dash                                                                 | 48<br>49             | 135227<br>135228                           | Spindle, L.H.<br>Spindle, R.H.                                                                                       |
| 9<br>10        | 121444X028<br>109816X         | Nyliner, Snap-In                                                                                |                      | 130467<br>10040500                         | Rod, Tie<br>Washer, Lock 5/16                                                                                        |
| 11             | 17490608                      | Screw, Hex Washer Thd. Rolling<br>3⁄8-16 x 1/2                                                  | 54                   | 73810500<br>3366R                          | Nut, Hex 5/16-24<br>Bearing                                                                                          |
| 12<br>13       | 121748X<br>128758             | Washer 25/32 x 1-5/8 x 16 Ga.<br>Shaft, Steering                                                | 55<br>56             | 130468<br>10040600                         | Link, Drag<br>Washer, Lock 3/8                                                                                       |
| 14<br>16       | 8022J<br>124036X              | Plug, Hole<br>Bracket, Steering                                                                 | 58                   | 73610600<br>1554J                          | Nut, Hex 3/8-24<br>Bushing, Steering                                                                                 |
| 18<br>19       | 17490612<br>127501            | Screw, Hex Washer Thd. Rolling<br>3⁄8-16 x 3/4<br>Shaft, Pitman                                 | 59<br>61<br>63       | 17431008<br>2751R<br>121232X               | Screw, Hex #10-16 x 1/2<br>Clip, Fuel Line                                                                           |
| 20<br>21       | 12000029<br>6266H             | Shaft, Pitman<br>Klip Ring<br>Bearing, Thrust                                                   | 66<br>77             | 6855M<br>74180512                          | Spindle, Cap<br>Grease Zerk<br>Screw, Pan Head 5/16-18 x 3/4                                                         |
| <u>َ</u> کَ    | 136874<br>104783X             | Gear, Sector<br>Dash, Lower                                                                     | 78                   | 19111116<br>73510500                       | Washer 13/32 x 11/16 x 16 Ga.<br>Nut, Keps 5/16-18                                                                   |
| ∠5             | 74180512                      | Screw, Crown Truss Hd.<br>5/16-18 x 3/4                                                         |                      | 19272016<br>122819X                        | Washer 27/32 x 1-1/4 x 16 Ga.<br>Screw, Special 3/8-16 x 3/4                                                         |
| 26<br>27       | 73680500<br>123783X016        | Nut, Crownlock 5/16-18<br>Saddle                                                                | 84<br>86             | 19111216<br>10040400                       | Washer 11/32 x 3/4 x 16 Ga.<br>Washer, Lock 1/4                                                                      |
| 28<br>29       | 73680600<br>74760532          | Nut, Crownlock 3/8-16<br>Bolt, Hex 5/16-18 x 2                                                  | 87<br>88             | 71070410<br>132624                         | Screw, Socket, Hex 1/4 x 20 x 5/8<br>Pin, Axle 5/8 x 1.55/1.54                                                       |
| 30<br>31<br>32 | 121236X<br>137654<br>74760612 | Spacer<br>Support, Battery<br>Bolt, Hex 3/8-16 x 3/4                                            | 89<br>90             | 19131316<br>124130X                        | Washer 13/32 x 13/16 x 16 Ga.<br>Support, Dash                                                                       |
| 33<br>34       | 57079<br>124035X              | Washer<br>Shaft, Support                                                                        | 91<br>92<br>93       | 74760612<br>11050600<br>74760616           | Bolt, Fin, Hex 3/8-16 x 3/4<br>Washer, Lock, Ext. Tooth<br>Bolt, Fin, Hex 3/8-16 x 1                                 |
| 35<br>36       | 126684X<br>132781             | Washer 5/8 x 1/4 x 16 Ga.<br>Control, Choke                                                     | 94                   | 11050400<br>73220400                       | Washer, Lock, Ext. Tooth<br>Nut, Fin, Hex 1/4-20                                                                     |
| 38<br>40       | 11050600<br>108075X           | Washer, Lock, Int./Ext. Tooth 3/8<br>Axle, Front                                                | 97                   | 19131312                                   | Washer 13/32 x 13/16 x 12 Ga<br>ent dimensions given in U.S. inches.                                                 |
| 41             | 105663X                       | Support, Saddle, Rea                                                                            |                      | 1 inch = 25.                               |                                                                                                                      |