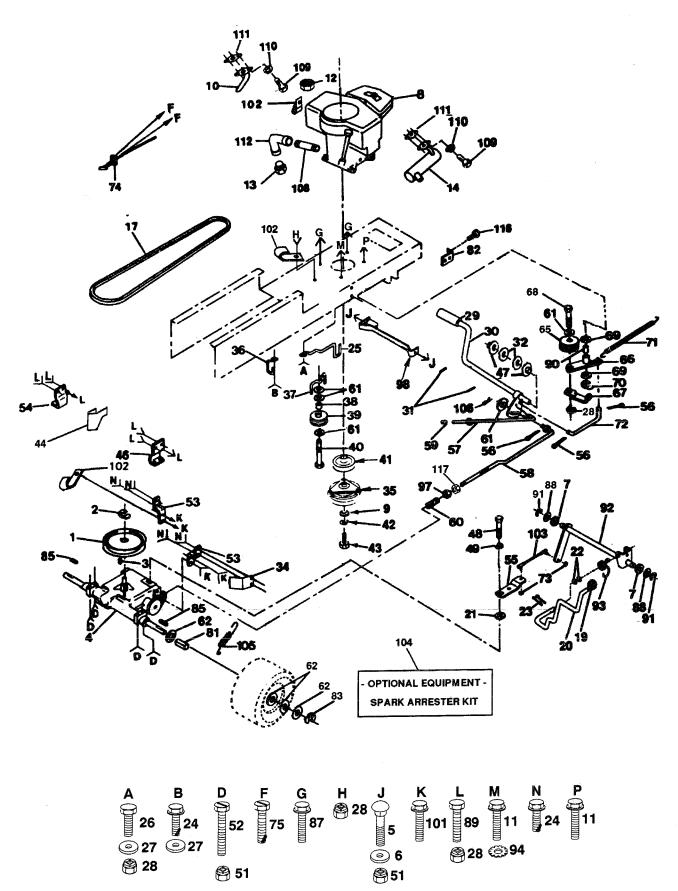

18 HP 44" TRACTOR - - MODEL NUMBER AYP8186A39

DRIVE

34

### 18 HP 44" TRACTOR - - MODEL NUMBER AYP8186A39

### RIVE

| KE<br>NO |                      | DESCRIPTION                                                | KEN<br>NO. |            | PART<br>NO.          | DESCRIPTION                                            |
|----------|----------------------|------------------------------------------------------------|------------|------------|----------------------|--------------------------------------------------------|
| 1<br>2   | 121327X<br>12000004  | Pulley, Transaxle (Driven)<br>Ring, Retainer               | 55<br>56   |            | 23794X<br>6020412    | Shift Arm<br>Pin, Cotter 1/8 x 3/4                     |
| 3<br>4   | 2228M<br>123797X     | Key, Woodruff #9<br>Transaxle, Peerless Model No.          | 57<br>58   | 1          | 33261<br>23786X      | Rod, Brake, Park<br>Rod, Brake                         |
| 5        | 72140506             | 820-016A                                                   | 59         | 7          | 1673                 | Cap, Plunger                                           |
| 6        | 19111012             | Bolt,Carriage 5/16-18 x 3/4<br>Washer 11/32 x 5/8 x 12 Ga. | 60<br>61   | 1:         | 26909X<br>9131316    | Spring, Rod, Brake<br>Washer 13/32 x 13/16 x 16 Ga.    |
| 7<br>8   | 71208                | Bushing, Rod, Steering<br>Engine (See Breakdown)           | 62<br>65   |            | 23800X<br>27783      | Washer 1-1/32 x 1-5/8 x 16 Ga.<br>Pulley, Idler        |
| 9<br>10  | 126197X<br>100229L   | Washer 15/32 x 1-3/4 x 1/4                                 | 66         | 1:         | 23789X               | Arm, İdler                                             |
| 11       | 17490628             | Tube Assembly, Exhaust<br>Screw, Hex Wsh. Thdrol           | 67<br>68   | 12<br>74   | 23205X<br>4760624    | Retainer, Belt<br>Bolt, Hex 3/8-16 x 1-1/2             |
| 12       | 73510600             | 3/8-16 x 1-3⁄8<br>Nut, Keps 3/8-16                         | 69<br>70   |            | 10812X<br>2000039    | Washer, Hardened<br>Ring, Clip                         |
| 13       |                      | Plug, Oil Drain                                            | 71         | 1(         | 05709X               | Spring, Return, Clutch                                 |
| 14       | 108373X              | (Order from Engine Mfg.)<br>Muffler                        | 72<br>73   |            | 05710X<br>3530400    | Link, Clutch<br>Nut 1/4-28                             |
| 17<br>19 | 123796X<br>106933X   | V-Belt, Drive<br>Knob                                      | 74<br>75   |            | 32747<br>7720410     | Control, Throttle<br>Screw, Hex, Thread Cutting        |
| 20<br>1  | 123781X<br>105701X   | Rod, Shifter<br>Washer, Shift Plate                        |            |            |                      | 1/4-20 x 5/8                                           |
| 2        | 19171216             | Washer 17/32 x 3/4 x 16 Ga.                                | 81<br>82   | 10         | 08097X<br>08236X     | Spacer, Split<br>Bracket, Switch                       |
| 23<br>24 | 76020416<br>17490612 | Pin, Cotter 1/8 x 1<br>Screw, Hex Washer Hd.Thd.           | 83<br>85   |            | 2000053<br>396E      | E-Ring<br>Key Square 1/4 x 2                           |
| 25       | 129921               | Roll. 3/8-16 x 3/4<br>Keeper, Belt, Engine, LH             | 87         |            | 490624               | Bolt, Hex, Washer, Thread Rolling                      |
| 26       | 74760616             | Bolt,Hex 3/8-16 x1                                         |            |            | 212016               | 3/8-16 x 1-1/2<br>Washer 21/32 x 1-1/4 x 16 Ga.        |
| 27<br>28 | 19131312<br>73680600 | Washer 13/32 x 13/16 x12Ga.<br>Nut, Crownlock 3/8-16       |            |            | 760612<br>5706X      | Bolt Hex 3/8-16 x 3/4<br>Bearing                       |
| 29<br>30 | 8883R<br>122424X     | Cover, Foot Pedal<br>Shaft, Foot Pedal                     | 91         | 12         | 000008<br>3772X      | Ring, Klip                                             |
| 31       | 1572H                | Pin,Roll 3/16 x 1                                          | 93         | 12         | 3782X                | Shaft Assembly, Shifter<br>Spring, Torsion             |
| 32<br>34 | 19211616<br>123792X  | Washer 21/32 x 1 x 16 Ga.<br>Keeper, Belt, Transaxle, R.H. | 94<br>97   | 11<br>73   | 050600<br>800600     | Washer, Lock, Ext. Tooth 3/8<br>Locknut 3/8-16         |
| 35<br>36 | 137140<br>136715     | Clutch, Electric<br>Retainer, Belt                         | 98         | 13         | 7141<br>490512       | Bracket Assembly, Clutch                               |
| 37       | 109070X              | Keeper, Belt                                               |            |            |                      | Screw, Hex, Washer, Thread<br>Rolling 5/16-18 x 3/4    |
| 39       | 4470J<br>123674X     | Spacer<br>Idler, Flat                                      | 102<br>103 |            | 51 <u>R</u><br>3793X | Clip, Fuel Line<br>Rod, Tie                            |
|          | 74760644<br>136906   | Bolt, Hex 3/8-16 x 2-3/4<br>Pulley, Engine                 | 104<br>105 |            | 2922<br>0422X        | Spark Arrester Kit<br>Spring, Brake Return             |
| 42       | 10040700<br>71170768 | Washer, Lock 7/16<br>Bolt, Hex 7/16-20 x 4-1/4             | 106        | 44         | 97H                  | Clip, Hair Pin                                         |
| 44       | 123791X              | Keeper, Belt, Transaxle, L.H.                              | 109        | 747        | 280336<br>780412     | Nipple, Pipe<br>Bolt, Hex 1/4-20 x 3/4                 |
|          | 123776X<br>120183X   | Bracket Transaxle, R.H.<br>Bearing Nylon                   | 110<br>111 | 100<br>854 | 040400<br>45J        | Washer, Lock 1/4<br>Gasket                             |
|          | 71040412<br>19091216 | Bolt, Hex 1/4-28 x 3/4<br>Washer 9/32 x 3/4 x 16 Ga.       | 112        | 132        | 200300               | Elbow, Pipe STD 90°                                    |
| 51       | 73680500             | Nut, Crownlock 5/16-18                                     |            |            | 021008<br>350600     | Screw, Tap Hex Hd. #10-24 x 1/2<br>Nut, Hex Jam 3/8-16 |
| 53       | 74760540<br>123787X  | Bolt, Hex 5/16 -18 x 2-1/2<br>Strap, Torque                | NOTE       |            | All compone          | ent dimensions given in U.S. inches.                   |
| •        | 123780X              | Bracket, Transaxle, L.H.                                   |            |            | 1  inch = 25.        |                                                        |