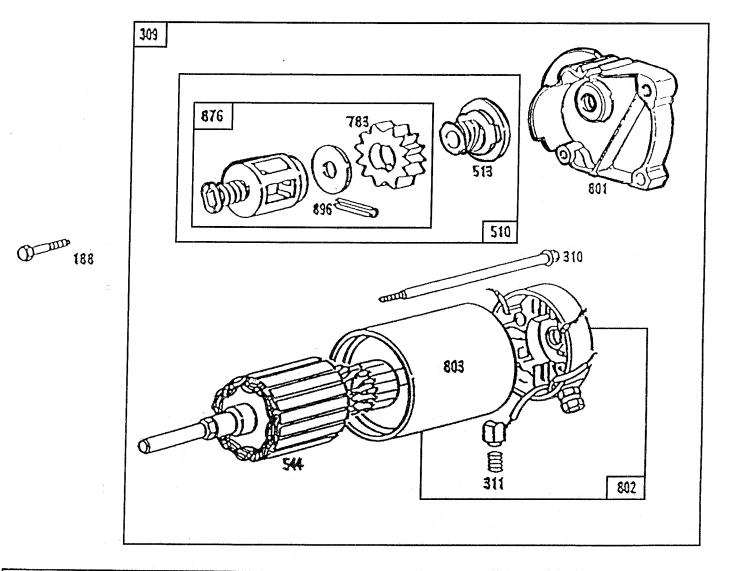

| Reference            | Reference Number  |                           | 309 310 311 544                                |        |                      | 801                       | 802                          | 803                 |  |
|----------------------|-------------------|---------------------------|------------------------------------------------|--------|----------------------|---------------------------|------------------------------|---------------------|--|
| Manufad              | cturer            | Motor and<br>Drive Ass'y. | Thru Bolt Brush Arma<br>Assembly Assembly Asse |        | Armature<br>Assembly | Drive End Cap<br>Assembly | End Cap Ass'y.<br>Commutator | Housing<br>Assembly |  |
| Briggs &<br>Stratton | Housing<br>Length |                           |                                                |        |                      |                           | Committee                    | Assembly            |  |
| 12V                  | 3-5/8*            | 394808                    | 94003                                          | 395538 | 390837               | 394860                    | 395537•                      | 398159              |  |

Includes Brush Set

((

ų.

| <b>Reference</b> Number | 510           | 513      | 783    | 876        | 896           |
|-------------------------|---------------|----------|--------|------------|---------------|
| Starter                 | Starter Drive | Clutch   | Gear   | Pinion     | Roll          |
| Motor Mfr.              | Group         | Assembly |        | Spring Kit | Pin           |
| Briggs & Stratton       |               |          |        |            |               |
| 12V                     | 490421        | 398003   | 280104 | 490467     | 94288(Copper) |