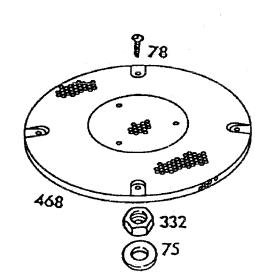

18 HP 44" TRACTOR - - MODEL NUMBER AYP8186A39

STEERING ASSEMBLY

### TEERING ASSEMBLY

| KE<br>NO       |                               | DESCRIPTION                                                                                     | KE<br>NO             |                                            | DESCRIPTION                                                                                                          |
|----------------|-------------------------------|-------------------------------------------------------------------------------------------------|----------------------|--------------------------------------------|----------------------------------------------------------------------------------------------------------------------|
| 1<br>2<br>3    | 121749X<br>133742<br>73940800 | Washer, 25/32 x 1-1/4 x 16 Ga.<br>Insert, Steering Wheel<br>Nut, Hex Jam Top Lock<br>1/2-20 UNF | 42<br>43<br>45<br>46 | 74761060<br>105664X<br>110438X<br>73901000 | Bolt, Hex 5/8-11 x 3-3/4<br>Support, Saddle, Front<br>Spacer, Bearing, Front Axle<br>Locknut, Hex w/wsh 5/8 - 11 UNC |
| 4<br>5         | 100712K<br>133741             | Washer<br>Wheel, Steering                                                                       | 47                   | 17490508                                   | Screw, Hex Washer Thd. Rolling 5/16-18 x 1/2                                                                         |
| 6<br>8         | 100711L<br>124252X            | Adapter, Steering Wheel<br>Dash                                                                 | 48<br>49             | 135227<br>135228                           | Spindle, L.H.<br>Spindle, R.H.                                                                                       |
| 9<br>10        | 121444X028<br>109816X         | Nyliner, Snap-In                                                                                |                      | 130467<br>10040500                         | Rod, Tie<br>Washer, Lock 5/16                                                                                        |
| 11             | 17490608                      | Screw, Hex Washer Thd. Rolling<br>3⁄8-16 x 1/2                                                  | 54                   | 73810500<br>3366R                          | Nut, Hex 5/16-24<br>Bearing                                                                                          |
| 12<br>13       | 121748X<br>128758             | Washer 25/32 x 1-5/8 x 16 Ga.<br>Shaft, Steering                                                | 55<br>56             | 130468<br>10040600                         | Link, Drag<br>Washer, Lock 3/8                                                                                       |
| 14<br>16       | 8022J<br>124036X              | Plug, Hole<br>Bracket, Steering                                                                 | 58                   | 73610600<br>1554J                          | Nut, Hex 3/8-24<br>Bushing, Steering                                                                                 |
| 18<br>19       | 17490612<br>127501            | Screw, Hex Washer Thd. Rolling<br>3⁄8-16 x 3/4<br>Shaft, Pitman                                 | 59<br>61<br>63       | 17431008<br>2751R<br>121232X               | Screw, Hex #10-16 x 1/2<br>Clip, Fuel Line                                                                           |
| 20<br>21       | 12000029<br>6266H             | Shaft, Pitman<br>Klip Ring<br>Bearing, Thrust                                                   | 66<br>77             | 6855M<br>74180512                          | Spindle, Cap<br>Grease Zerk<br>Screw, Pan Head 5/16-18 x 3/4                                                         |
| <u>َ</u> کَ    | 136874<br>104783X             | Gear, Sector<br>Dash, Lower                                                                     | 78                   | 19111116<br>73510500                       | Washer 13/32 x 11/16 x 16 Ga.<br>Nut, Keps 5/16-18                                                                   |
| ∠5             | 74180512                      | Screw, Crown Truss Hd.<br>5/16-18 x 3/4                                                         |                      | 19272016<br>122819X                        | Washer 27/32 x 1-1/4 x 16 Ga.<br>Screw, Special 3/8-16 x 3/4                                                         |
| 26<br>27       | 73680500<br>123783X016        | Nut, Crownlock 5/16-18<br>Saddle                                                                | 84<br>86             | 19111216<br>10040400                       | Washer 11/32 x 3/4 x 16 Ga.<br>Washer, Lock 1/4                                                                      |
| 28<br>29       | 73680600<br>74760532          | Nut, Crownlock 3/8-16<br>Bolt, Hex 5/16-18 x 2                                                  | 87<br>88             | 71070410<br>132624                         | Screw, Socket, Hex 1/4 x 20 x 5/8<br>Pin, Axle 5/8 x 1.55/1.54                                                       |
| 30<br>31<br>32 | 121236X<br>137654<br>74760612 | Spacer<br>Support, Battery<br>Bolt, Hex 3/8-16 x 3/4                                            | 89<br>90             | 19131316<br>124130X                        | Washer 13/32 x 13/16 x 16 Ga.<br>Support, Dash                                                                       |
| 33<br>34       | 57079<br>124035X              | Washer<br>Shaft, Support                                                                        | 91<br>92<br>93       | 74760612<br>11050600<br>74760616           | Bolt, Fin, Hex 3/8-16 x 3/4<br>Washer, Lock, Ext. Tooth<br>Bolt, Fin, Hex 3/8-16 x 1                                 |
| 35<br>36       | 126684X<br>132781             | Washer 5/8 x 1/4 x 16 Ga.<br>Control, Choke                                                     | 94                   | 11050400<br>73220400                       | Washer, Lock, Ext. Tooth<br>Nut, Fin, Hex 1/4-20                                                                     |
| 38<br>40       | 11050600<br>108075X           | Washer, Lock, Int./Ext. Tooth 3/8<br>Axle, Front                                                | 97                   | 19131312                                   | Washer 13/32 x 13/16 x 12 Ga<br>ent dimensions given in U.S. inches.                                                 |
| 41             | 105663X                       | Support, Saddle, Rea                                                                            |                      | 1 inch = 25.                               |                                                                                                                      |