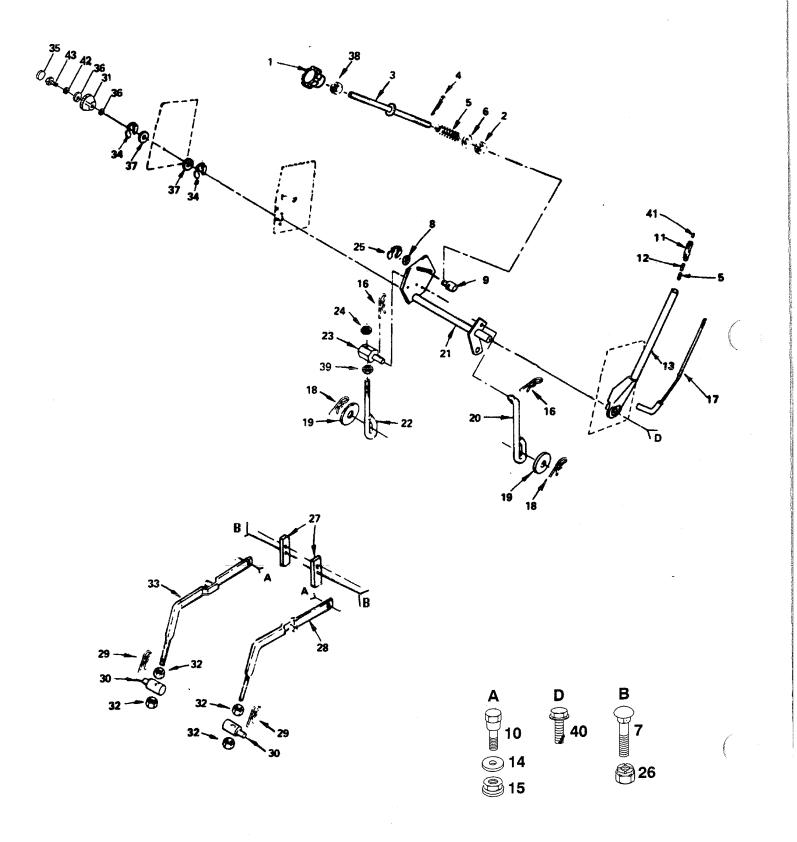

.

18 HP 44" TRACTOR - - MODEL NUMBER AYP8186A39 LIFT ADJUSTMENT

#### 18 HP 44" TRACTOR - - MODEL NUMBER AYP8186A39

### **\_IFT ADJUSTMENT**

| KEN<br>NO.  |          | DESCRIPTION                  | KEY<br>NO. |                 | DESCRIPTION                         |
|-------------|----------|------------------------------|------------|-----------------|-------------------------------------|
| 1           | 138057   | Knob, Infinite Adjustment    | 24         | 73710700        | Nut, Corownlock 7/16-20 UNF         |
| 2           | 110807X  | Nut, Hex Special             | 25         | 12000037        | Klip Ring                           |
| 3           | 110729X  | Rod, Adjust, Lift            | 26         | 73680600        | Nut, Crownlock 3/8-16               |
| 4           | 76020308 | Pin, Cotter 3/32 x 1/2       | 27         | 121252X         | Upstop Mower                        |
| 4<br>5<br>6 | 2876H    | Spring                       | 28         | 121598X         | Arm, Suspension, R.H.               |
| 6           | 19131016 | Washer 13/32 x 5/8 x 16 Ga.  | 29         | 9135R           | Retainer Spring                     |
| 7           | 72140608 | Bolt, Carriage 3/8-16 x 1    | 30         | 106308X         | Trunnion, Lift, Lower               |
| 8           | 19151216 | Washer 15/32 x 3/4 x 16 Ga.  | 31         | 123934X         | Scale, Height Indicator             |
| 9           | 110810X  | Trunnion                     | 32         | 73220800        | Nut, Hex Fin. 1/2-13                |
| 10          | 105848X  | Bolt, Shoulder 3/8 - 16      | 33         | 121599X         | Arm, Suspension, L.H.               |
| 11          | 109413X  | Grip, Handle                 | 34         | 12000022        | E-Ring                              |
| 12          | 122364X  | Plunger, Lever               | 35         | 123935X         | Plug, Hole                          |
| 13          | 121002X  | Lever, Lift                  | 36         | 19112410        | Washer 11/32 x 1-1/2 x 10 Ga.       |
|             |          | (Includes Key No. 17)        | 37         | 19292016        | Washer 29/32 x 1-1/4 x 16 Ga.       |
| 14          | 110739X  | Washer, Spring               | 38         | 73350600        | Nut, Hex Jam 3/8-16                 |
| 15          | 73980600 | Nut, Flangelock 3/8 - 16     | 39         | 73360700        | Nut, Hex Jam 7/16-20                |
| 16          | 4939M    | Retainer, Spring             | 40         | 74780624        | Bolt, Hex 3/8-16 x 1-1/2            |
| 17          | 121006X  | Rod, Lever                   | 41         | 124526X         | Button, Plunger                     |
| 18          | 4921H    | Retainer, Spring             | 42         | 10040500        | Washer, Lock, Hvy Helical           |
| 19          | 19171516 | Washer 17/32 x15/16 x 16 Ga. |            |                 | Spring 5/16-18 x 1                  |
| )           | 110029X  | Link, Lift                   | 43         | 74780516        | Bolt, Hex 5/16-18 x 1               |
| _1          | 131926   | Shaft , Lift                 |            |                 |                                     |
| 22          | 110448X  | Link, Lift, Adjust           | NOT        | E: All componer | nt dimensions given in U.S. inches. |
| 23          | 110447X  | Trunnion, Lift               |            | 1 inch = 25.4   | mm                                  |