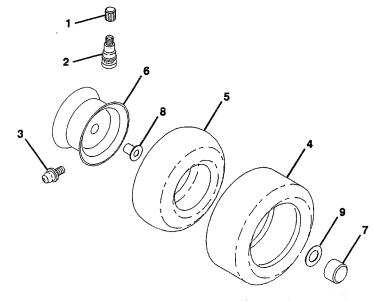

#### WHEELS

|                                                    | PART<br>NO. | DESCRIPTION                     |  |  |  |
|----------------------------------------------------|-------------|---------------------------------|--|--|--|
| 1                                                  | 532059192   | Cap, Valve                      |  |  |  |
| 2                                                  | 532065139   | Stem, Valve                     |  |  |  |
| 2                                                  | 532124957   | Fitting, Grease                 |  |  |  |
| 4                                                  | 532124142   | Tire, Front                     |  |  |  |
|                                                    | 532124143   | Tire, Rear                      |  |  |  |
| 5                                                  | 532059904   | Tube, Front Tire (Not Supplied) |  |  |  |
|                                                    | 532008134   | Tube, Rear Tire (Not Supplied)  |  |  |  |
| 6                                                  | 532124809   | Rim, Front                      |  |  |  |
|                                                    | 532124805   | Rim, Rear                       |  |  |  |
| 7                                                  | 532104757   | Cap, Axle, Front and Rear       |  |  |  |
| 8                                                  | 532124959   | Bearing, Flange (Front only)    |  |  |  |
| 9                                                  | 532121748   | Washer 35/32 x 1-5/8            |  |  |  |
| NOTE: All component dimensions given in LLS inches |             |                                 |  |  |  |