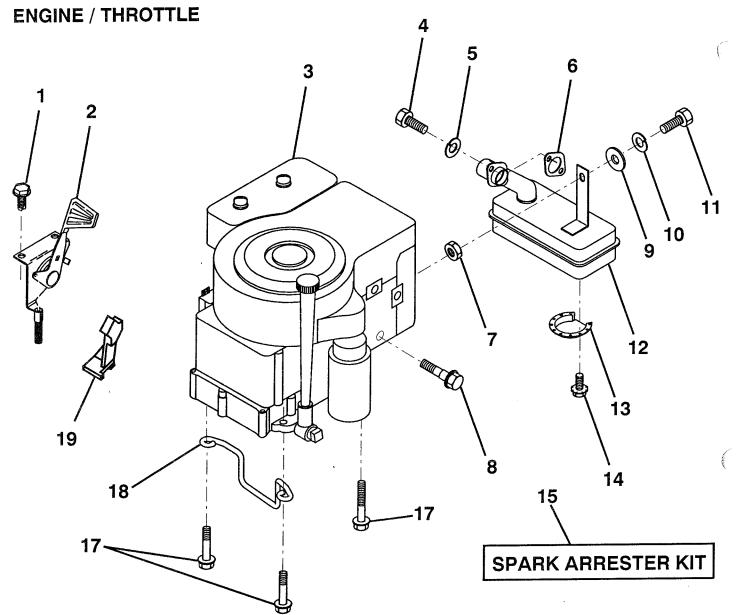

| KEY<br>NO. | PART<br>NO. | DESCRIPTION                                           |      | PART<br>NO.                   | DESCRIPTION                                           |
|------------|-------------|-------------------------------------------------------|------|-------------------------------|-------------------------------------------------------|
| 1          | 817720408   | Screw, Hex Head, Thread Cutting                       | 11   | 874780416                     | Bolt, Hex, Fin. 1/4-20 UNC x 1                        |
|            |             | 1/4-20 x 1/2                                          | 12   | 532123676                     | Muffler                                               |
| 2          | 532133025   | Control, Throttle                                     | 13   | 532101326                     | Deflector, Muffler                                    |
| 3          |             | * Engine, Briggs and Stratton,<br>Model Number 257707 | 14   | 817030808                     | Screw, Spiderlock, Hex Head<br>#8 x 1/2 ABTPS         |
| 4          | 871070512   | Screw, Hex Cap Head<br>5/16-18 x 3/4                  | 15   | 532137180                     | Arrester, Spark<br>(Optional Equipment)               |
| 5          | 810040500   | Washer, Lock, Heavy Helical Spring 5/16               | 17   | 817490624                     | Screw, Hex Washer Head, Thd.,<br>Roll. 3/8-16 x 1-1/2 |
| 6          | 532125593   | Gasket, Exhaust                                       | 18   | 532126636                     | Keeper, Ground Drive Belt                             |
| 7          | 873220500   | Nut, Hex, Fin. 5/16-18                                | 19   | 532127951                     | Stop, Throttle                                        |
| 8          | 532121094   | Bolt, Shoulder 5/16                                   |      |                               |                                                       |
| 9          | 819101216   | Washer 5/16 x 3/4 x 16                                | *Ord | er from Briggs                | & Stratton Corporation                                |
| 10         | 810040400   | Washer, Lock, Heavy Helical Spring 1/4                | NOT  | E: All compon<br>1 inch = 25. | ent dimensions given in U.S. inches<br>4 mm           |