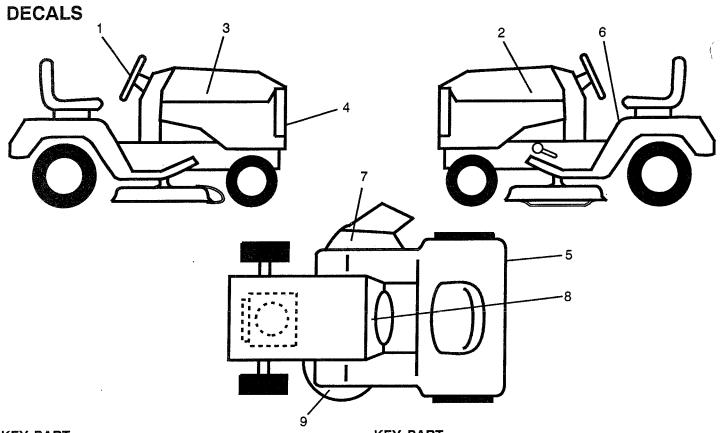

#### 10.5 HP 36" TRACTOR - - MODEL NUMBER FA10536A

| KEY<br>NO.  | PART<br>NO.                         | DESCRIPTION                                                                                                      | KEY<br>NO.  | PART<br>NO.                         | DESCRIPTION                                                                                                                                                       |
|-------------|-------------------------------------|------------------------------------------------------------------------------------------------------------------|-------------|-------------------------------------|-------------------------------------------------------------------------------------------------------------------------------------------------------------------|
| 2<br>3<br>4 | 532136953<br>532136954<br>532126429 | Decal, Logo, Steering Wheel Cap<br>Decal, Hood, L.H.<br>Decal, Hood, R.H.<br>Decal, Logo, Grill<br>Decal, 80 DBA | 7<br>8<br>9 | 532126712<br>532125087<br>532137222 | Decal, Instruction, Warning<br>Decal, Warning, Cut Finger<br>Decal, Instruction/Operation<br>Decal, Rotating Blades<br>Manual, Operator's<br>Manual, Repair Parts |