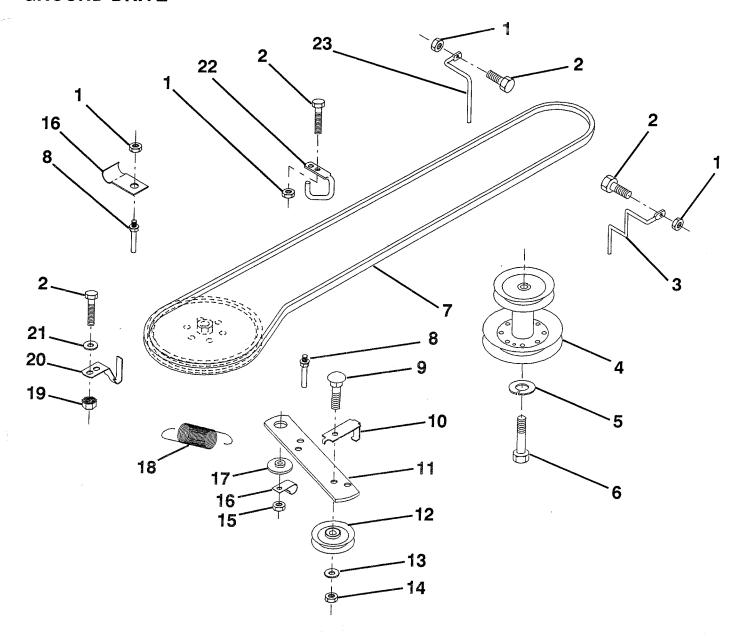

# 10.5 HP 36" TRACTOR - - MODEL NUMBER FA10536A GROUND DRIVE

| KEY<br>NO.                    | PART<br>NO.                                                                                                                                                           | DESCRIPTION                                                                                                                                                                                                                                                                                                                                        |    | PART<br>NO.                                                                                                                                                    | DESCRIPTION                                                                                                                                                                                                                                                  |
|-------------------------------|-----------------------------------------------------------------------------------------------------------------------------------------------------------------------|----------------------------------------------------------------------------------------------------------------------------------------------------------------------------------------------------------------------------------------------------------------------------------------------------------------------------------------------------|----|----------------------------------------------------------------------------------------------------------------------------------------------------------------|--------------------------------------------------------------------------------------------------------------------------------------------------------------------------------------------------------------------------------------------------------------|
| 7<br>8<br>9<br>10<br>11<br>12 | 873680500<br>874760512<br>532131205<br>532134828<br>810040700<br>871170744<br>532126520<br>532123405<br>872140612<br>532123396<br>532123395<br>532104859<br>819131316 | Nut, Crownlock 5/16-18 Bolt, Hex Head 5/16-18 UNC x 3/4 Keeper, Mower Drive Belt, R.H. Pulley, Engine Washer, Lock 7/16 Bolt, Hex Head, Fin. 7/16-20 Traction, V-Belt Drive Keeper, T/A, Ground Drive Belt Bolt, Carriage 3/8-16 UNC x 1-1/2 Keeper, Belt, Ground Drive Idler Clutch Arm, Ground Drive Idler, Flat Washer 13/32 x 13/16 x 16 Gauge | 23 | 873930600<br>873680600<br>532126471<br>532122052<br>532131459<br>873510500<br>532123891<br>819111016<br>532123404<br>532131204<br>E: All components inch = 25. | Nut, Centerlock 3/8-16 UNC Nut, Crownlock 3/8-16 UNC Clip, Insulated Spacer, Retainer Spring, Extension Nut, Hex, Keps 5/16-18 UNC Keeper, T/A, Ground Drive Belt Washer 11/32 x 5/8 x 16 Gauge Keeper, Chassis, Ground Drive Belt Keeper, Mower Drive, L.H. |