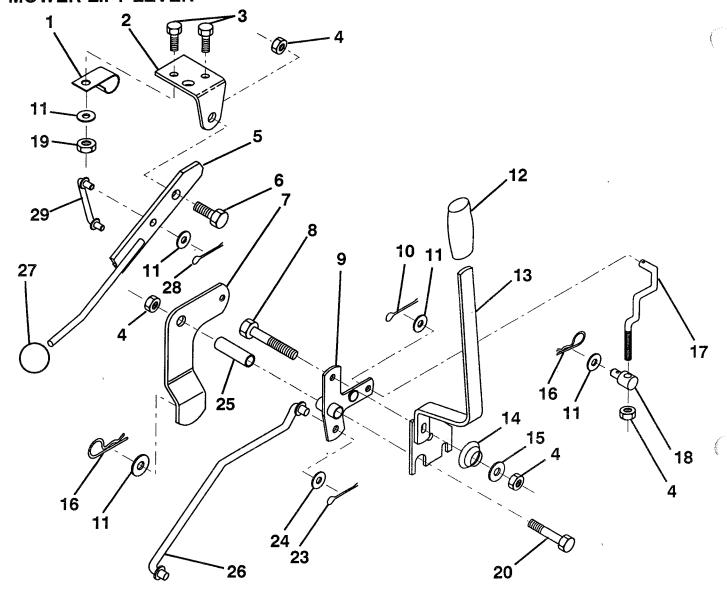

# 10.5 HP 36" TRACTOR - - MODEL NUMBER FA10536A MOWER LIFT LEVER

|    | PART<br>NO.          | DESCRIPTION                       | KEY<br>NO. | PART<br>NO.    | DESCRIPTION                        |
|----|----------------------|-----------------------------------|------------|----------------|------------------------------------|
| 4  | ುತ್ತ <u>ೆ 2</u> 6470 | Clip, insulated                   | 16         | 532124961      | Retainer, Spring                   |
| 2  | 532122018            | Bracket, Mower Clutch             | 17         | 532127359      | Link, Front Lift                   |
| 3  | 874780408            | Bolt, Hex Head, Fin.              | 18         | 532133205      | Trunnion, Threaded 3/8-16          |
| U  | 074700400            | 1/4-20 UNC x 1/2 Grade 5          | 19         | 873680400      | Nut, Crownlock 1/4-20              |
| 4  | 873680600            | Nut, Crownlock 3/8-16 UNC         | 20         | 874760644      | Bolt, Hex Head, Fin.               |
| 5  | 532123417            | Assembly, Clutch Lever            |            |                | 3/8-16 UNC x 2-3/4                 |
| 6  | 532106451            | Bolt, Shoulder                    | 23         | 876020416      | Pin, Cotter 1/8 x 1                |
| 7  | 532135371            | Assembly, Mower Clutch Arm        | 24         | 819171616      | Washer 17/32 x 1 x 16 Gauge        |
| 8  | 874760636            | Bolt, Hex Head 3/8-16 UNC x 2-1/4 |            | 532121933      | Tube, Spacer                       |
| 9  | 532121930            | Bracket, Lift Assembly            |            | 532121934      | Rod, Mower Lift                    |
| 10 | 876020412            | Pin, Cotter 1/8 x 3/4             |            | 532106933      | Knob                               |
| 11 | 819131316            | Washer 13/32 x 13/16 x 16 Gauge   |            | 876020312      | Pin, Cotter 3/32 x 3/4             |
| 12 | 532122027            | Grip, Handle                      |            | 532131655      | Link, Mower Clutch                 |
| 13 | 532127028            | Assembly, Lift Handle             |            |                | <b>,</b>                           |
| 14 | 532123496            | Spring, Compression               | NOT        | E: All compone | nt dimensions given in U.S. inches |
| 15 | 819131212            | Washer 13/32 x 3/4 x 12 Gauge     |            | 1 inch = 25.4  | 1 mm                               |