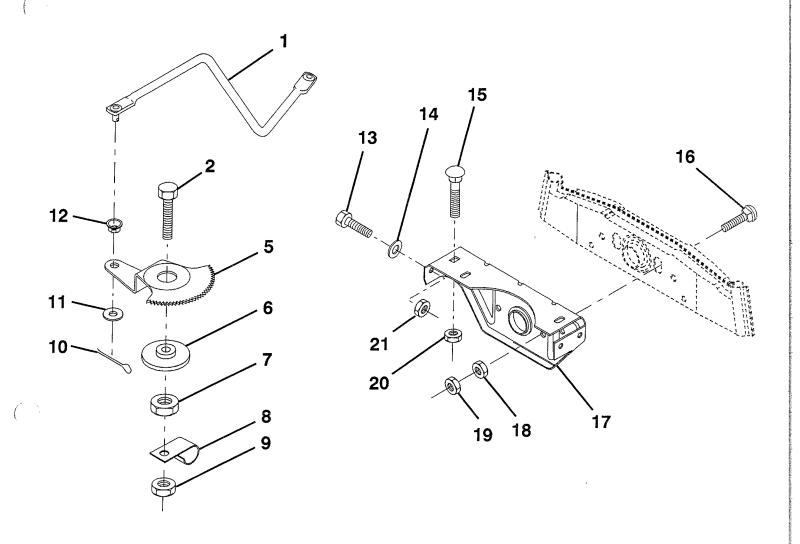

# 10.5 HP 36" TRACTOR - - MODEL NUMBER FA10536A SECTOR GEAR / AXLE SUPPORT

|                          | PART<br>NO.                                                   | DESCRIPTION                                                                                                             |                                  | PART<br>NO.                                                                | DESCRIPTION                                                                                                                                                                |
|--------------------------|---------------------------------------------------------------|-------------------------------------------------------------------------------------------------------------------------|----------------------------------|----------------------------------------------------------------------------|----------------------------------------------------------------------------------------------------------------------------------------------------------------------------|
| 1<br>2<br>5<br>6<br>7    | 532132566<br>874780828<br>532121926<br>532121927<br>873030800 | Link, Drag<br>Bolt, Hex Head, Fin. 1/2-13 x 1-3/4<br>Gear, Sector<br>Bushing<br>Nut, Hex, Heavy, Top Lock<br>1/2-13 UNC | 13<br>14<br>15<br>16<br>17<br>18 | 874760512<br>819111416<br>872110606<br>872140622<br>532121912<br>873220600 | Bolt, Hex Head 5/16-18 UNC x 3/4<br>Washer 11/32 x 7/8 x 16 Gauge<br>Bolt, Carriage 3/8-16 UNC x 3/4<br>Bolt, Carriage<br>Support, Front Axle<br>Nut, Hex, Fin. 3/8-16 UNC |
| 8<br>9<br>10<br>11<br>12 | 532126472<br>873680800<br>876020412<br>819131316<br>532126847 | Clip, Insulated Nut, Crownlock 3/8-16 Pin, Cotter 1/8 x 3/4 Washer 13/32 x 13/16 x 16 Gauge Bushing                     | 19<br>20<br>21                   | 873930600<br>873680600<br>873680500                                        | Nut, Centerlock 3/8-16 UNC Nut, Crownlock 3/8-16 UNC Nut, Crownlock 5/16-18 ent dimensions given in U.S. inches                                                            |