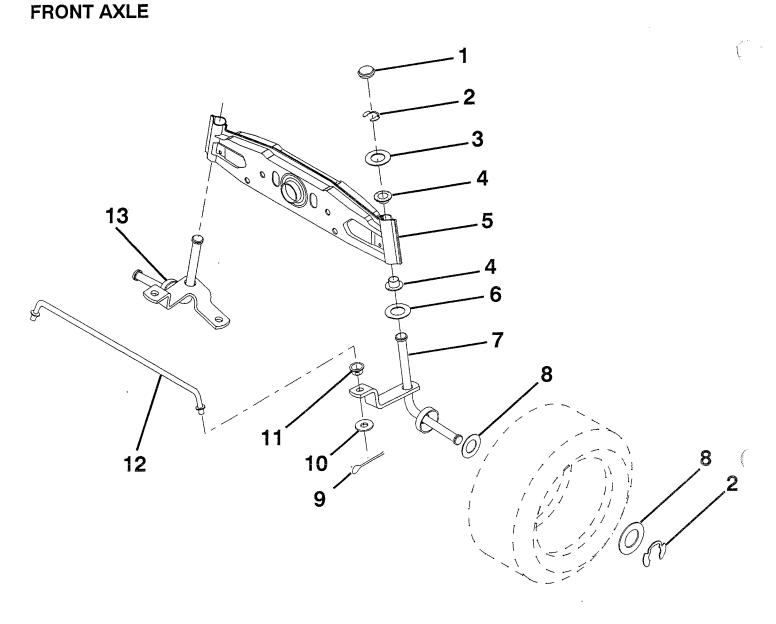

|   | PART<br>NO. | DESCRIPTION                     | KEY<br>NO. | PART<br>NO.   | DESCRIPTION                         |
|---|-------------|---------------------------------|------------|---------------|-------------------------------------|
| 1 | 532121232   | Cap, Spindle                    | 9          | 876020412     | Pin, Cotter 1/8 x 3/4               |
| 2 | 812000029   | Ring, Clip                      | 10         | 819131316     | Washer 13/32 x 13/16 x 16 Gauge     |
| 3 | 532121748   | Washer 25/32 x 1-5/8 x 16 Gauge | 11         | 532126847     | Bushing                             |
| 4 | 532121922   | Nyliner                         | 12         | 532121924     | Rod, Tie                            |
| 5 | 532121914   | Axle, Front                     | 13         | 532121916     | Spindle Assembly, L.H.              |
| 6 | 532124931   | Bearing, Thrust                 |            |               |                                     |
| 7 | 532121919   | Spindle Assembly, R.H.          | NOT        | E: All compon | ent dimensions given in U.S. inches |
| 8 | 532121749   | Washer 25/32 x 1-1/4 x 16 Gauge |            | 1 inch = 25   |                                     |