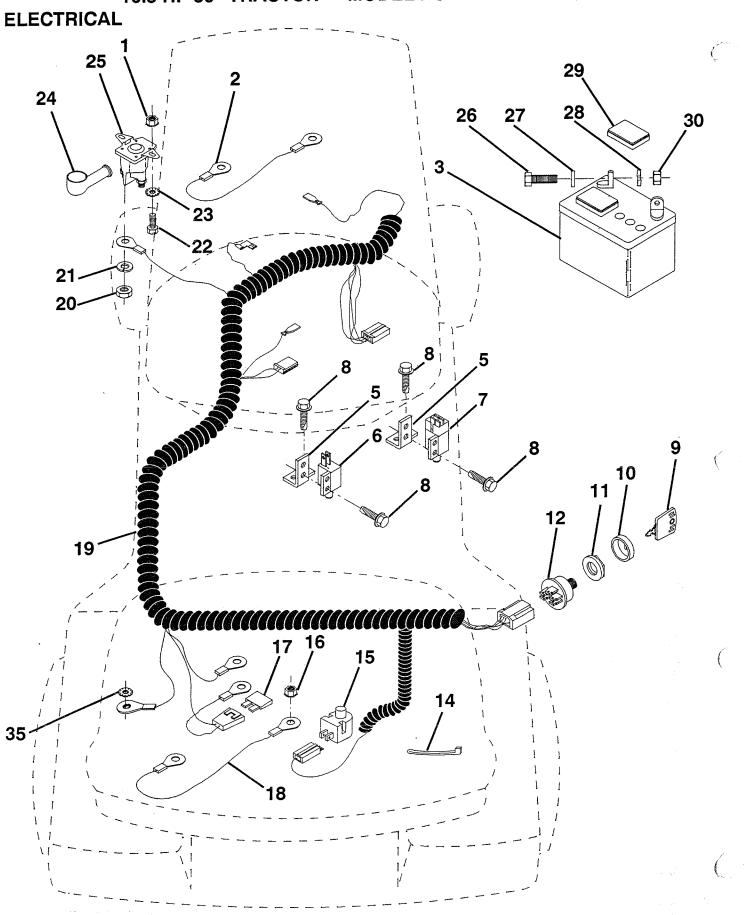

# 10.5 HP 36" TRACTOR - - MODEL NUMBER FA10536A ELECTRICAL

|                       | Y PART<br>. NO.        | DESCRIPTION                                                     |
|-----------------------|------------------------|-----------------------------------------------------------------|
| 1                     | 873510400              | Nut, Hex, Keps 1/4-20                                           |
| 2<br>3<br>5<br>6<br>7 | 532108423              | Assembly, Cable                                                 |
| 5                     | 532133909<br>532108236 | Battery<br>Bracket, Switch                                      |
| 6                     | 532104445              | Switch, Interlock, 2 Terminal                                   |
| 7                     | 532109553              | Switch, Interlock, 4 Terminal                                   |
| 8                     | 817021008              | Screw, Hex Head, Tapping                                        |
|                       |                        | #10-24 x 1/2                                                    |
| .9                    |                        | Key, Molded                                                     |
|                       | 532123620              | Cover, Ignition Key                                             |
|                       | 532124211<br>532125104 | Nut, Ignition<br>Switch, Ignition                               |
|                       | 532124756              | Tie, Cable                                                      |
|                       | 532121305              | Switch, Plunger                                                 |
|                       | 873510500              | Nut, Hex, Keps 5/16-18                                          |
|                       | 532108824              | Fuse                                                            |
|                       | 532128353              | Assembly, Cable                                                 |
|                       | 532132223              | Harness, Ignition                                               |
|                       | 873350400<br>810090400 | Nut, Hex, Jam 1/4-20<br>Washer, Lock 1/4                        |
| 22                    |                        | Bolt, Hex Head, Fin.                                            |
|                       |                        | 1/4-20 UNC x 1/2 Grade 5                                        |
| 23                    | 811050400              | Washer, Lock, External Tooth 1/4                                |
| 24                    | 532131563              | Cover, Terminal                                                 |
| 25                    | 532109081              | Solenoid .                                                      |
| 26<br>27              |                        | Bolt, Hex Head 1/4-20 UNC x 3/4<br>Washer 9/32 x 5/8 x 16 Gauge |
| 28                    | 810040400              | Washer, Lock 1/4                                                |
| 29                    |                        | Cap, Battery                                                    |
|                       | 873220400              | Nut, Hex, Fin. 1/4-20 UNC                                       |
| 35                    | 811050600              | Washer, Lock, External Tooth 3/8                                |