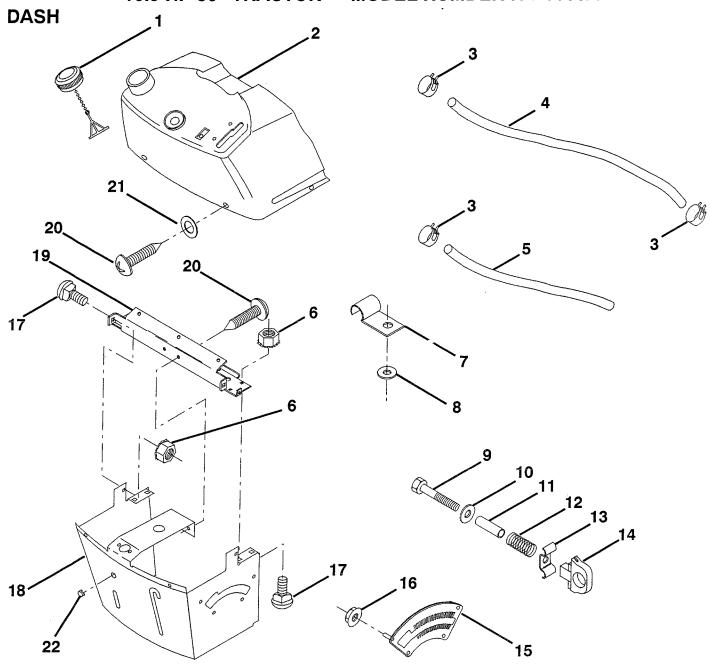

NOTE: All component dimensions given in U.S. inches 1 inch = 25.4 mm
HARDWARE SHOWN LARGER FOR EASIER IDENTIFICATION

|                   | PART<br>NO. | DESCRIPTION                                                                                                                                                                                                    |                                                          | PART<br>NO.                                                                                                                    | DESCRIPTION                                                                                                                                                                                                                                                                         |
|-------------------|-------------|----------------------------------------------------------------------------------------------------------------------------------------------------------------------------------------------------------------|----------------------------------------------------------|--------------------------------------------------------------------------------------------------------------------------------|-------------------------------------------------------------------------------------------------------------------------------------------------------------------------------------------------------------------------------------------------------------------------------------|
| 7<br>8<br>9<br>10 |             | Cap, Fuel Dash and Fuel Tank Assembly Clamp, Hose Line, Fuel Line, Fuel Nut, Hex, Keps 1/4-20 Clip, Fuel Line Washer 9/32 x 3/4 x 16 Gauge Bolt, Hex Head, Fin. 1/4-20 x 1-3/4 Washer 11/32 x 11/16 x 16 Gauge | 13<br>14<br>15<br>16<br>17<br>18<br>19<br>20<br>21<br>22 | 532126450<br>532126115<br>532122023<br>532124346<br>872110404<br>532130745<br>532134744<br>818000408<br>819090816<br>532134014 | Clip, Height Adjustment<br>Knob, Height Stop<br>Adjustment, Quadrant Height<br>Nut, Self-Threading 3/16-18<br>Bolt, Carriage 1/4-20 x 1/2 Grade 5<br>Support Assembly, Dash<br>Brace, Cross<br>Screw, Self-Tapping 1/4-20 x 1/2<br>Washer 9/32 x 1/2 x 16 Gauge<br>Plug, Dome Black |
|                   |             | Spacer, Split<br>Spring                                                                                                                                                                                        | NOT                                                      | E: All compone<br>1 inch = 25.4                                                                                                | nt dimensions given in U.S. inches                                                                                                                                                                                                                                                  |