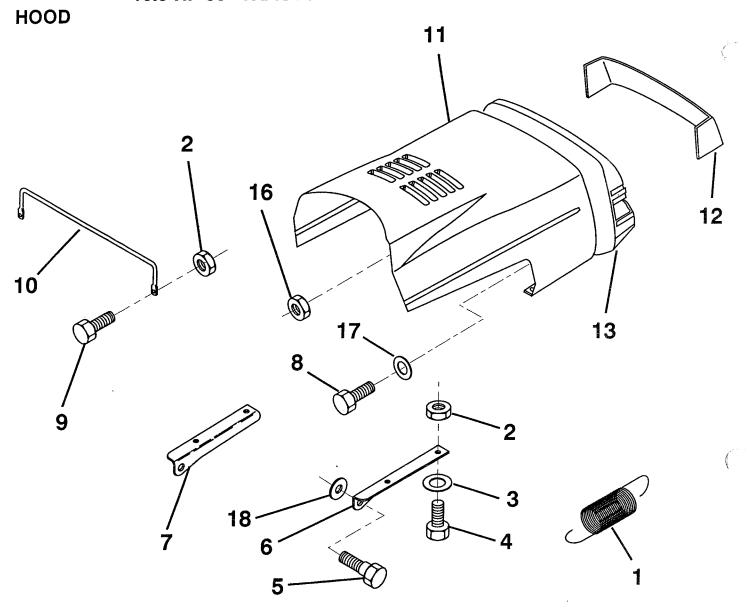

| KEY<br>NO. | PART<br>NO. | DESCRIPTION                                  |     | PART<br>NO.                    | DESCRIPTION                                  |
|------------|-------------|----------------------------------------------|-----|--------------------------------|----------------------------------------------|
| 1          | 532124657   | Spring, Extension                            | 10  | 532123693                      | Brace, Hood                                  |
| 2          | 873510400   | Nut, Hex, Keps 1/4-20                        | 11  | 532125388                      | Hood                                         |
| 3          | 819091016   | Washer 9/32 x 5/8 x 16 Gauge                 | 12  | 532125403                      | Lens, Plate, Grill                           |
| 4          | 874780410   | Bolt, Hex Head, Fin.                         | 13  | 532123705                      | Grill                                        |
|            |             | 1/4-20 UNC x 5/8 Grade 5                     | 16  | 532124346                      | Nut, Washer Head, Self-Threading             |
| 5          | 532126675   | Bolt, Shoulder                               |     |                                | 1/4                                          |
| 6          | 532122549   | Bracket, Hood, R.H.                          | 17  | 819091216                      | Washer 9/32 x 3/4 x 16 Gauge                 |
| 7          | 532122548   | Bracket, Hood, L.H.                          | 18  | 819111116                      | Washer 11/32 x 11/16 x 16 Gauge              |
| 8          | 817411310   | Screw, Hex Head, Fin.                        | _   |                                | •                                            |
| •          | 0.7 1.10.0  | #13-16 Hi-Lo x 5/8                           |     |                                |                                              |
| 9          | 874780412   | Bolt, Hex Head, Fin.<br>1/4-20 x 3/4 Grade 5 | NOT | E: All compone<br>1 inch = 25. | ent dimensions given in U.S. inches.<br>4 mm |