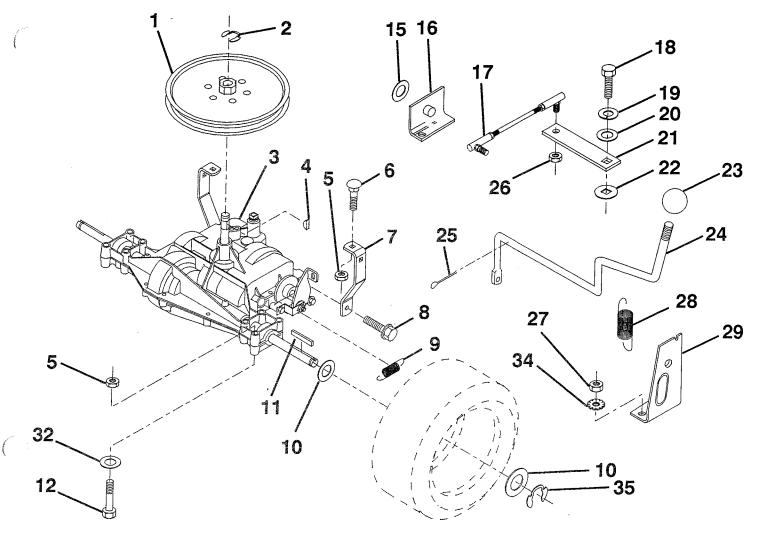

#### **TRANSAXLE**

|                                 | PART<br>NO.                                                                                                                                                                                                  | DESCRIPTION                                                                                                                                                                                                                                                                                                                                                                                     |                      | PART<br>NO.                                                                                                                                                                        | DESCRIPTION                                                                                                                                                                                                                                                                                                                            |
|---------------------------------|--------------------------------------------------------------------------------------------------------------------------------------------------------------------------------------------------------------|-------------------------------------------------------------------------------------------------------------------------------------------------------------------------------------------------------------------------------------------------------------------------------------------------------------------------------------------------------------------------------------------------|----------------------|------------------------------------------------------------------------------------------------------------------------------------------------------------------------------------|----------------------------------------------------------------------------------------------------------------------------------------------------------------------------------------------------------------------------------------------------------------------------------------------------------------------------------------|
| 9<br>10<br>11<br>12<br>15<br>16 | 532123385<br>812000028<br>532125096<br>873680500<br>872140506<br>532123378<br>817490512<br>532110422<br>532110422<br>532121749<br>532123583<br>874760540<br>819171616<br>532124600<br>532126293<br>871040412 | Pulley Ring, Retainer Transaxle, Peerless, 5 Speed, Model Number 930-027 Key, Woodruff #9 Nut, Crownlock 5/16-18 Bolt, Carriage 5/16-18 UNC x 3/4 Strap, Torque Screw 5/16-18 x 3/4 Spring, Brake Washer 25/32 x 1-1/4 x 16 Gauge Key, Square Bolt, Hex, Fin. 5/16-18 x 2-1/2 Washer 17/32 x 1 x 16 Gauge Support, Shift Handle, L.H. Link, Shift Bolt, Hex Head, Fin. 1/4-28 UNF x 3/4 Grade 8 | 29<br>32<br>34<br>35 | 810040400<br>819091210<br>532126292<br>532105701<br>532106933<br>532128215<br>876020416<br>873810500<br>873510500<br>532128085<br>532128084<br>819111116<br>811050500<br>812000001 | Washer, Lock 1/4 Washer 9/32 x 3/4 x 10 Gauge Arm, Shift Washer, Shift Plate Knob, Round Rod, Shift Pin, Cotter 1/8 x 1 Nut, Hex, Nylon 5/16-24 UNF Nut, Hex, Keps 5/16-18 Spring, Extension Support, Shift Handle, R.H. Washer 11/32 x 11/16 x 16 Gauge Washer, Lock, External Tooth 5/16 E-Ring  ent dimensions given in U.S. inches |