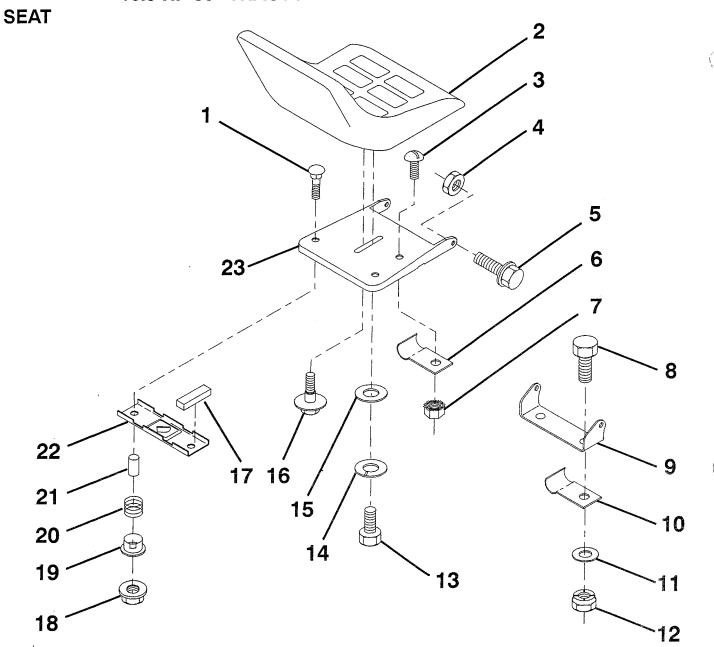

#### 10.5 HP 36" TRACTOR - - MODEL NUMBER FA10536A

| KEY<br>NO. | PART<br>NO.            | DESCRIPTION                                                |          | PART<br>NO.            | DESCRIPTION                                               |
|------------|------------------------|------------------------------------------------------------|----------|------------------------|-----------------------------------------------------------|
| 1<br>2     | 872050411<br>532127423 | Bolt, Carriage 1/4-20 x 1-3/8<br>Seat                      | 13       | 874780814              | Bolt, Hex Head, Fin.<br>1/2-13 UNC x 7/8 Grade 5          |
| 3          | 874641008              | Screw, Slotted Pan Head<br>#10-32 x 1/2                    | 14       | 810040800              | Washer, Lock, Heavy Helical Spring                        |
| 4          | 873680500              | Nut, Crownlock 5/16-18                                     | 15<br>16 | 819171912<br>532127018 | Washer 17/32 x 1-3/16 x 12 Gauge Bolt, Shoulder           |
| 5<br>6     | 532105529<br>532124967 | Bolt, Shoulder 5/16-18 UNC<br>Clip, Insulated              | 17<br>18 | 532121251<br>532123976 | Strip, Foam<br>Locknut, Hex, Flange, Large                |
| 7          | 873951000              | Nut, Hex, Keps #10-32 UNF                                  | 19       | 532121248              | Bushing, Snap                                             |
| 8<br>9     | 874760612<br>532126656 | Bolt, Hex, Fin. 3/8-16 UNC x 3/4<br>Bracket, Pivot, Seat   | 20<br>21 | 532121250<br>532121249 | Spring, Compression<br>Spacer, Split, Large .28 ld. x .88 |
|            | 532126471              | Clip, Insulated                                            | 22       | 532121246              | Bracket, Switch, Mounting                                 |
|            | 819131210<br>873680600 | Washer 12/32 x 3/4 x 10 Gauge<br>Nut, Crownlock 3/8-16 UNC | 23       | 532131451              | Pan, Seat                                                 |
|            |                        |                                                            |          |                        |                                                           |