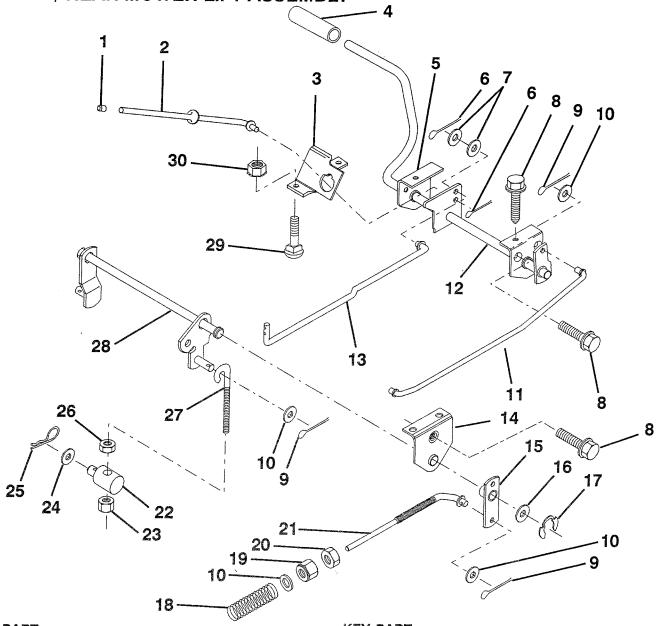

#### **TRANSAXLE**

|                                 | PART<br>NO.                                                                                                                                                                                                  | DESCRIPTION                                                                                                                                                                                                                                                                                                                                                                                     |                      | PART<br>NO.                                                                                                                                                                        | DESCRIPTION                                                                                                                                                                                                                                                                                                                            |
|---------------------------------|--------------------------------------------------------------------------------------------------------------------------------------------------------------------------------------------------------------|-------------------------------------------------------------------------------------------------------------------------------------------------------------------------------------------------------------------------------------------------------------------------------------------------------------------------------------------------------------------------------------------------|----------------------|------------------------------------------------------------------------------------------------------------------------------------------------------------------------------------|----------------------------------------------------------------------------------------------------------------------------------------------------------------------------------------------------------------------------------------------------------------------------------------------------------------------------------------|
| 9<br>10<br>11<br>12<br>15<br>16 | 532123385<br>812000028<br>532125096<br>873680500<br>872140506<br>532123378<br>817490512<br>532110422<br>532110422<br>532121749<br>532123583<br>874760540<br>819171616<br>532124600<br>532126293<br>871040412 | Pulley Ring, Retainer Transaxle, Peerless, 5 Speed, Model Number 930-027 Key, Woodruff #9 Nut, Crownlock 5/16-18 Bolt, Carriage 5/16-18 UNC x 3/4 Strap, Torque Screw 5/16-18 x 3/4 Spring, Brake Washer 25/32 x 1-1/4 x 16 Gauge Key, Square Bolt, Hex, Fin. 5/16-18 x 2-1/2 Washer 17/32 x 1 x 16 Gauge Support, Shift Handle, L.H. Link, Shift Bolt, Hex Head, Fin. 1/4-28 UNF x 3/4 Grade 8 | 29<br>32<br>34<br>35 | 810040400<br>819091210<br>532126292<br>532105701<br>532106933<br>532128215<br>876020416<br>873810500<br>873510500<br>532128085<br>532128084<br>819111116<br>811050500<br>812000001 | Washer, Lock 1/4 Washer 9/32 x 3/4 x 10 Gauge Arm, Shift Washer, Shift Plate Knob, Round Rod, Shift Pin, Cotter 1/8 x 1 Nut, Hex, Nylon 5/16-24 UNF Nut, Hex, Keps 5/16-18 Spring, Extension Support, Shift Handle, R.H. Washer 11/32 x 11/16 x 16 Gauge Washer, Lock, External Tooth 5/16 E-Ring  ent dimensions given in U.S. inches |