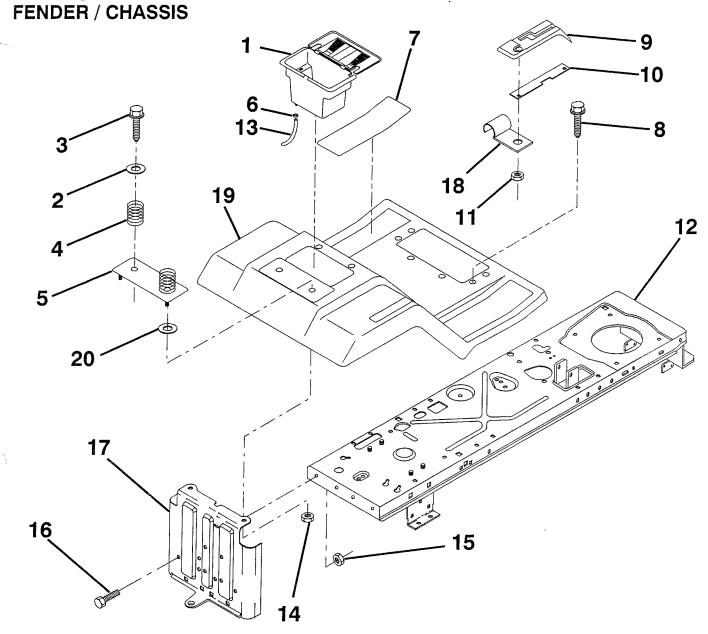

10.5 HP 36" TRACTOR - - MODEL NUMBER FA10536A

|     | PART<br>NO. | DESCRIPTION                     |      | PART<br>NO.             | DESCRIPTION                               |
|-----|-------------|---------------------------------|------|-------------------------|-------------------------------------------|
| 1   | 532129965   | Case, Battery                   | 11   | 532124346               | Nut, Self-Threading, Washer Head          |
| 2   | 819132012   | Washer 13/32 x 1-1/4 x 12 Gauge | • •  |                         | 3/16                                      |
| 3   | 817490612   | Screw, Hex Washer Head, Thd.,   | 12   | 532133384               | Assembly, Chassis                         |
|     |             | Roll. 3/8-16 x 3/4              | 13   | 532105687               | Tube, Battery Drain                       |
| 4   | 532124181   | Spring, Compression, Seat       | 14   | 873510400               | Nut, Hex, Keps 1/4-20                     |
| 5   | 532125152   | Plate Assembly, Battery         | 15   | 873680500               | Nut, Crownlock 5/16-18                    |
| 6   | 532109596   | Clamp, Hose                     | 16   | 874760512               | Bolt, Hex Head 5/16-18 UNC x 3/4          |
| 7   | 532124144   | Pad, Footrest                   | 17   | 532127880               | Drawbar                                   |
| 8   | 817490512   | Screw, Hex Washer Head, Thd.,   | 18   | 532126470               | Clip, Insulated                           |
|     |             | Roll. 5/16-18 x 3/4             | 19   | 532125151               | Fender/Footrest                           |
| 9   | 532126997   | Console, Shift Control          | 20   | 819091413               | Washer 9/32 x 7/8 x 13 Gauge              |
| √10 | 532124602   | Bar, Shift Lock                 |      |                         |                                           |
|     |             |                                 | NIAT | <b>⊏. ΑίΙ σουσουσίο</b> | and all O I I all an a series and a I I O |