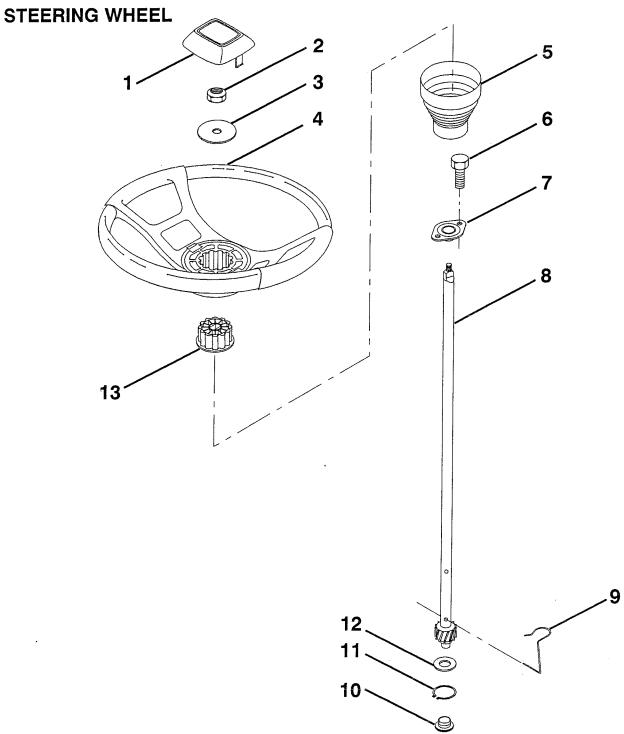

| KEY<br>NO. | PART<br>NO. | DESCRIPTION                    |     | PART<br>NO.   | DESCRIPTION                          |
|------------|-------------|--------------------------------|-----|---------------|--------------------------------------|
| 1          | 532133742   | Insert, Steering Wheel         | 9   | 532124210     | Clip, Steering                       |
| ż          | 532124701   | Locknut 3/8-24 UNF             | 10  | 532123438     | Bushing, Lower, Steering             |
| 3          | 819133808   | Washer 12/32 x 2-3/8 x 8 Gauge | 11  | 812000045     | Ring, Retaining                      |
| 4          | 532133741   | Steering Wheel                 | 12  | 819211616     | Washer 21/32 x 1 x 16 Gauge          |
| 5          | 532121897   | Sleeve, Steering               | 13  | 532104820     | Adaptor, Steering Wheel              |
| 6          | 817431008   | Screw, Hex #10-16 x 1/2 TY-B   |     |               |                                      |
| 7          | 532102803   | Bushing, Steering              | NOT | E: All compor | nent dimensions given in U.S. inches |
| 8          | 532123651   | Shaft, Steering                |     | 1 inch = 25   |                                      |