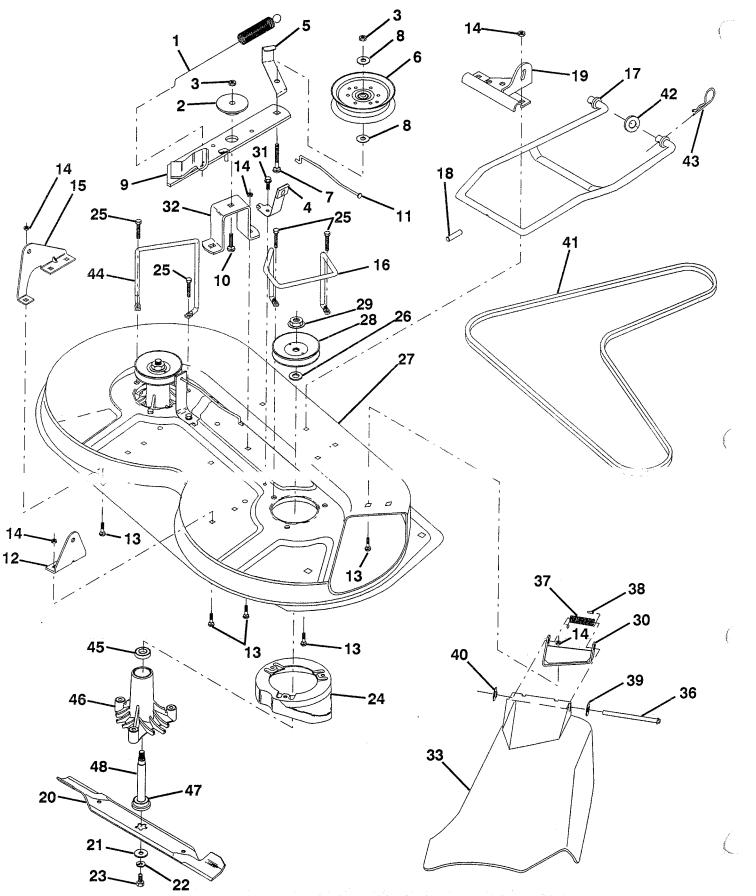

# 10.5 HP 36" TRACTOR - - MODEL NUMBER FA10536A MOWER DECK

|                                                  | EY PART<br>D. NO.                                                                                                                                                                                                                                                                                                                                                                     | DESCRIPTION                                                                                                                                                                                                                                                                                                                                                                                                                                                                                                                                                                                                                                                                                             |
|--------------------------------------------------|---------------------------------------------------------------------------------------------------------------------------------------------------------------------------------------------------------------------------------------------------------------------------------------------------------------------------------------------------------------------------------------|---------------------------------------------------------------------------------------------------------------------------------------------------------------------------------------------------------------------------------------------------------------------------------------------------------------------------------------------------------------------------------------------------------------------------------------------------------------------------------------------------------------------------------------------------------------------------------------------------------------------------------------------------------------------------------------------------------|
| 123456789011231456789011231456789011231456789031 | 532122052<br>873680600<br>532130840<br>532131251<br>532121316<br>872110616<br>819131410<br>532127744<br>872110608<br>532127356<br>872140505<br>872140505<br>873680500<br>532127357<br>532128508<br>532128508<br>532128511<br>532127380<br>532127841<br>532127380<br>532127841<br>532129962<br>810030600<br>532850857<br>532128961<br>532129963<br>532129963<br>532129907<br>873050900 | Spring, Mower Clutch Spacer, Retainer Nut, Crownlock Brake Assembly Guide, Belt Idler Pulley, Flat Idler Bolt, Carriage 3/8-16 x 2 Grade 5 Washer 13/21 x 7/8 x 10 Gauge Idler Arm Assembly, Mower Bolt, Carriage 3/8-16 x 1 Rod, Brake Bracket, Lift, Rear, R.H. Bolt, Carriage 5/16-18 x 5/8 Nut, Crownlock 5/16-18 Bracket, Lift, Rear, L.H. Keeper, Belt, R.H. Link Assembly, Mower Stabilizer Pin, Drive Bracket Assembly, Front Blade Washer, Hardened Washer, Hardened Washer, Lock 3/8 Bolt, Hex 3/8-24 x 1-1/4 Grade 8 Stripper Bolt, Hex Head 5/16-18 x 1-1/4 Washer .150 Thick Deck Assembly Pulley, Mandrell Nut, Flangelock 9/16 Bracket Assembly, Deflector Screw, Hex Washer Head, Thd., |
| 32<br>33<br>36<br>37                             | 532122051<br>532131560<br>532121980<br>532123713                                                                                                                                                                                                                                                                                                                                      | Roll. 5/16-18 x 1/2 Arm, Support Idler, Mower Deflector Rod, Hinge Spring, Torsion Deflector                                                                                                                                                                                                                                                                                                                                                                                                                                                                                                                                                                                                            |
| 38<br>39                                         | 532105304<br>819111016                                                                                                                                                                                                                                                                                                                                                                | Cap, Sleeve<br>Washer 11/32 x 5/8 x 16 Gauge                                                                                                                                                                                                                                                                                                                                                                                                                                                                                                                                                                                                                                                            |
| 40<br>41                                         | 532110452<br>532131264                                                                                                                                                                                                                                                                                                                                                                | Pushnut<br>V-Belt                                                                                                                                                                                                                                                                                                                                                                                                                                                                                                                                                                                                                                                                                       |
| 42                                               | 819171616                                                                                                                                                                                                                                                                                                                                                                             | Washer 11/32 x 5/8 16 Gauge                                                                                                                                                                                                                                                                                                                                                                                                                                                                                                                                                                                                                                                                             |
| 43<br>44                                         | 532124660<br>532130836                                                                                                                                                                                                                                                                                                                                                                | Retainer, Spring<br>Keeper, L.H.                                                                                                                                                                                                                                                                                                                                                                                                                                                                                                                                                                                                                                                                        |
| 45                                               | 532110485                                                                                                                                                                                                                                                                                                                                                                             | Bearing                                                                                                                                                                                                                                                                                                                                                                                                                                                                                                                                                                                                                                                                                                 |
| 46<br>47                                         | 532128774<br>532129895                                                                                                                                                                                                                                                                                                                                                                | Mandrel Housing, Vented Bearing                                                                                                                                                                                                                                                                                                                                                                                                                                                                                                                                                                                                                                                                         |
| 48                                               | 532133172                                                                                                                                                                                                                                                                                                                                                                             | Shaft, Mandrel (Includes Key #47)                                                                                                                                                                                                                                                                                                                                                                                                                                                                                                                                                                                                                                                                       |
|                                                  | 532130794                                                                                                                                                                                                                                                                                                                                                                             | Mandrel Assembly (Includes Key                                                                                                                                                                                                                                                                                                                                                                                                                                                                                                                                                                                                                                                                          |
|                                                  | 532136317                                                                                                                                                                                                                                                                                                                                                                             | Numbers 22, 23, 26, 29 and 45-48)<br>Mower Deck, Complete                                                                                                                                                                                                                                                                                                                                                                                                                                                                                                                                                                                                                                               |