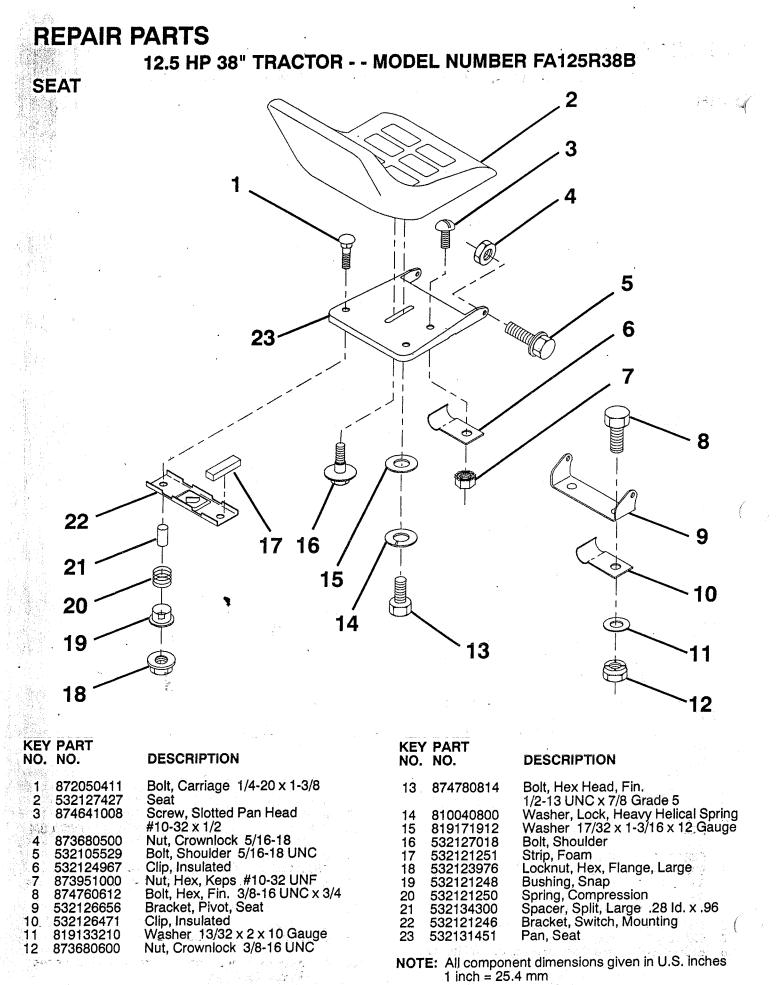

12.5 HP 38" TRACTOR - - MODEL NUMBER FA125R38B

12.5 HP 38" TRACTOR - - MODEL NUMBER FA125R38B ELECTRICAL

> **KEY PART** DESCRIPTION NO. NO. Nut, Hex, Keps 1/4-20 3 Assembly, Cable Battery Bracket, Switch Switch, Interlock, 2 Terminal Switch, Interlock, 4 Terminal Screw, Hex Head, Tapping #10-24 x 1/2 Key, Molded Cover, Ignition Key Nut, Ignition Switch, Ignition Tie, Cable Switch, Plunger Nut, Hex, Keps 5/16-18 Fuse Assembly, Cable Harness, Ignition Nut, Hex, Jam 1/4-20 Washer, Lock 1/4 Bolt, Hex Head, Fin. 1/4-20 UNC x 1/2 Grade 5 Washer, Lock, External Tooth 1/4 Cover, Terminal Solenoid Bolt, Hex Head 1/4-20 UNC x 3/4 Washer 9/32 x 5/8 x 16 Gauge Washer, Lock 1/4 Cap, Battery Nut, Hex, Fin. 1/4-20 UNC

> **NOTE:** All component dimensions given in U.S. inches 1 inch = 25.4 mm

17 8 17

α

13

| A 647 | <u>Y </u>                                |  |
|-------|------------------------------------------|--|
| (EY   | PART                                     |  |
| 10.   | NO.                                      |  |
|       | en e |  |
| 1     | 532124657                                |  |
| 142 8 |                                          |  |