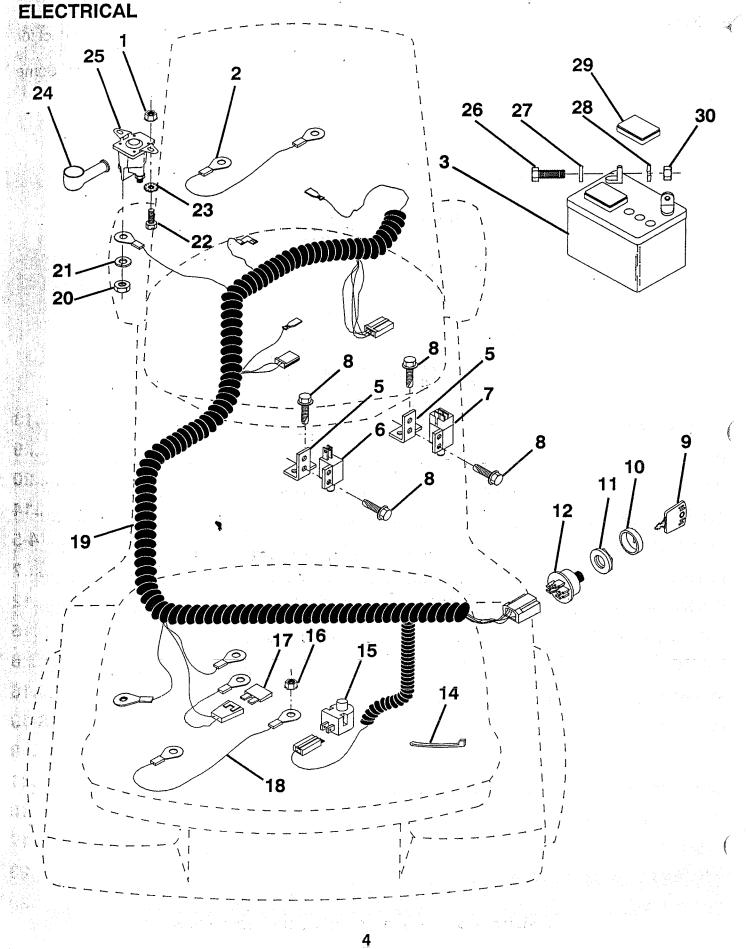

12.5 HP 38" TRACTOR - - MODEL NUMBER FA125R38B

12.5 HP 38" TRACTOR - - MODEL NUMBER FA125R38B ELECTRICAL

> **KEY PART** DESCRIPTION NO. NO. Nut, Hex, Keps 1/4-20 3 Assembly, Cable Battery Bracket, Switch Switch, Interlock, 2 Terminal Switch, Interlock, 4 Terminal Screw, Hex Head, Tapping #10-24 x 1/2 Key, Molded Cover, Ignition Key Nut, Ignition Switch, Ignition Tie, Cable Switch, Plunger Nut, Hex, Keps 5/16-18 Fuse Assembly, Cable Harness, Ignition Nut, Hex, Jam 1/4-20 Washer, Lock 1/4 Bolt, Hex Head, Fin. 1/4-20 UNC x 1/2 Grade 5 Washer, Lock, External Tooth 1/4 Cover, Terminal Solenoid Bolt, Hex Head 1/4-20 UNC x 3/4 Washer 9/32 x 5/8 x 16 Gauge Washer, Lock 1/4 Cap, Battery Nut, Hex, Fin. 1/4-20 UNC

> **NOTE:** All component dimensions given in U.S. inches 1 inch = 25.4 mm

17 8 17

α

13

| A 647 | <u>Y </u>                                |  |
|-------|------------------------------------------|--|
| (EY   | PART                                     |  |
| 10.   | NO.                                      |  |
|       | en e |  |
| 1     | 532124657                                |  |
| 142 8 |                                          |  |