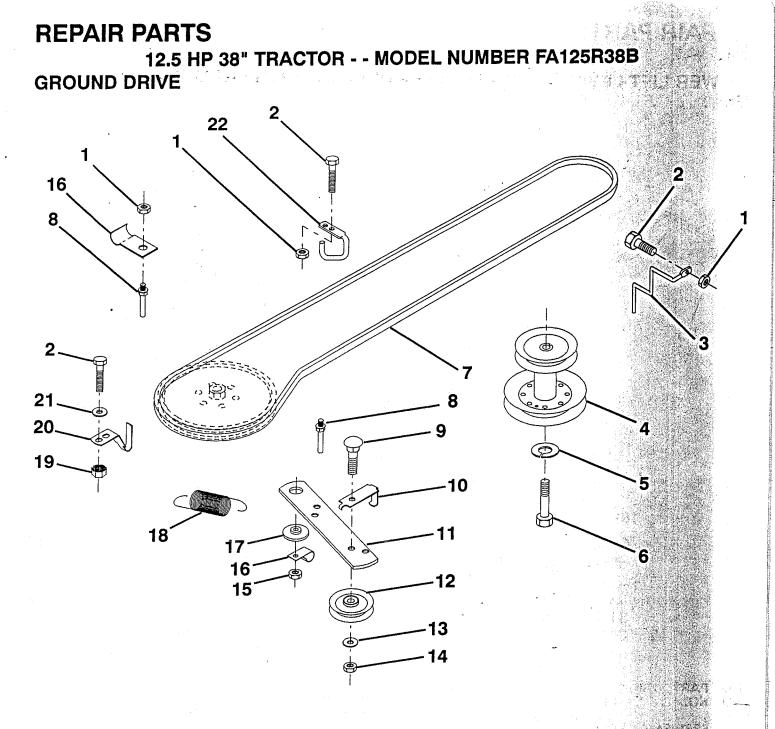

|     | PART<br>NO. | DESCRIPTION                       |     | PART<br>NO. | DESCRIPTION                         |
|-----|-------------|-----------------------------------|-----|-------------|-------------------------------------|
| 1   | 873680500   | Nut, Crownlock 5/16-18            | 13  | 819131316   | Washer 13/32 x 13/16 x 16 Gauge     |
| 2   | 874760512   | Bolt, Hex Head 5/16-18 UNC x 3/4  | 14  | 873930600   | Nut, Centerlock 3/8-16 UNC          |
| 3   | 532132946   | Keeper, Mower Drive Belt, R.H.    | 15  | 873680600   | Nut, Crownlock 3/8-16 UNC           |
| 4   | 532135036   | Pulley, Engine                    | 16  | 532126471   | Clip, Insulated                     |
| 5   | 810040700   | Washer, Lock 7/16                 | 17  | 532122052   | Spacer, Retainer                    |
| 6   | 871130748   | Bolt, Hex Head, Fin.              | 18  | 532131459   | Spring, Extension                   |
|     |             | 7/16-20 UNF x 3                   | 19  | 873510500   | Nut, Hex, Keps 5/16-18 UNC:         |
| 7 . | 532126520   | Traction, V-Belt Drive            | 20  | 532123891   | Keeper, T/A, Ground Drive Belt      |
| 8   | 532123405   | Keeper, T/A, Ground Drive Belt    | 21  | 819111016   | Washer 11/32 x 5/8 x 16 Gauge       |
| 9   | 872140612   | Bolt, Carriage 3/8-16 UNC x 1-1/2 | 22  | 532123404   | Keeper, Chassis, Ground Drive Belt  |
| 10  | 532123396   | Keeper, Belt, Ground Drive Idler  |     |             | A QUAL FERA                         |
| 11  | 532123395   | Clutch Arm, Ground Drive          | NOT |             | ent dimensions given in U.S. Inches |
| 12  | 532004859   | Idler, Flat                       | -   | 1 inch = 25 | .4 mm                               |