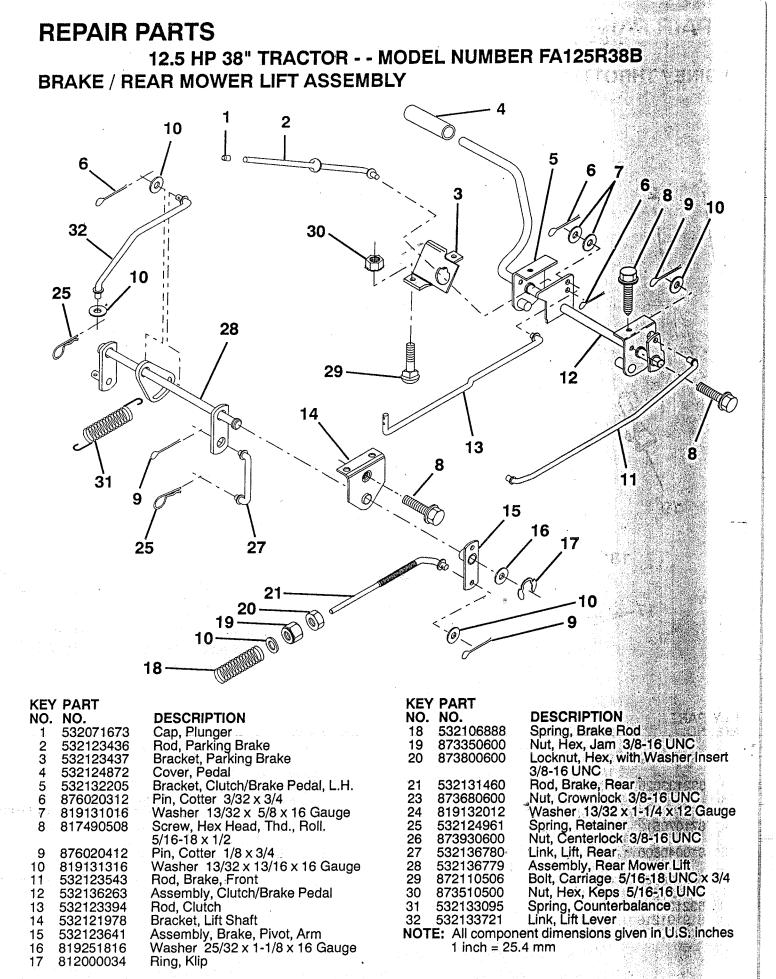

NOTE: All component dimensions given in U.S. inches 1 inch = 25.4 mm

HARDWARE SHOWN LARGER FOR EASIER IDENTIFICATION

11.5

12.5 HP 38" TRACTOR - - MODEL NUMBER FA125R38B **MOWER LIFT LEVER** 

nt d Letter

| KEY<br>NO.           | PART<br>NO. | DESCRIPTION                       |     | NO.             | DESCRIPTION                         |
|----------------------|-------------|-----------------------------------|-----|-----------------|-------------------------------------|
| ्रा स्<br>ा <b>1</b> | 532126470   | Clip, Insulated                   | 20  | 874760644       | Bolt, Hex Head, Fin.                |
| 2                    | 532122018   | Bracket, Mower Clutch             |     |                 | 3/8-16 UNC x 2-3/4                  |
| 3                    | 874780408   | Bolt, Hex Head, Fin.              | 22  | 532132561       | Bracket, Lift Lever                 |
|                      |             | 1/4-20 UNC x 1/2 Grade 5          | 23  | 876020312       | Pin, Cotter 3/32 x 3/4              |
| 4                    | 873680600   |                                   | 24  | 532007672       | Washer 25/64 x 1-1/4 x 12 Gauge     |
| 5                    | 532132552   | Assembly, Clutch Lever            | 25  | 532121933       | Tube, Spacer                        |
|                      | 532106451   | Bolt, Shoulder                    | 27  | 532106932       | Knob                                |
| 7                    | 532135110   | Assembly, Mower Clutch Arm        | 30  | 532135039       | Rod, Tension, Clutch                |
| 8                    | 874930624   | Bolt, Hex Head 3/8-16 UNC x 1-1/2 | 31  | 873930600       | Nut, Centerlock                     |
| 10                   | 876020412   | Pin, Cotter 1/8 x 3/4             | 32  | 532133435       | Spring, Extension, Return           |
|                      |             | Handle, Lift Lever                | 33  | 819133808       | Washer 13/32 x 2-3/8 x 8 Gauge      |
|                      |             | Assembly, Lift Handle             | 34  | 873680500       | Nut, Crownlock 5/16-18              |
|                      |             | Spring, Compression               | 35  | 532133603       | Cap, Vinyl, Red                     |
| 14                   | 532133939   | Machar 12/22 x 1 x 11 Cauge       | 36  | 872140506       | Bolt, Carriage 5/16-18 x 3/4        |
|                      | 819131010   | Washer 13/32 x 1 x 11 Gauge       | 00  | 0/2110000       |                                     |
| 18                   | 532135107   | Trunnion, Threaded 3/8-16         | NOT |                 | ent dimensions given in U.S. inches |
| 19                   | 873680400   | Nut, Crownlock 1/4-20             |     | 1 inch = $25.4$ | 4 mm                                |