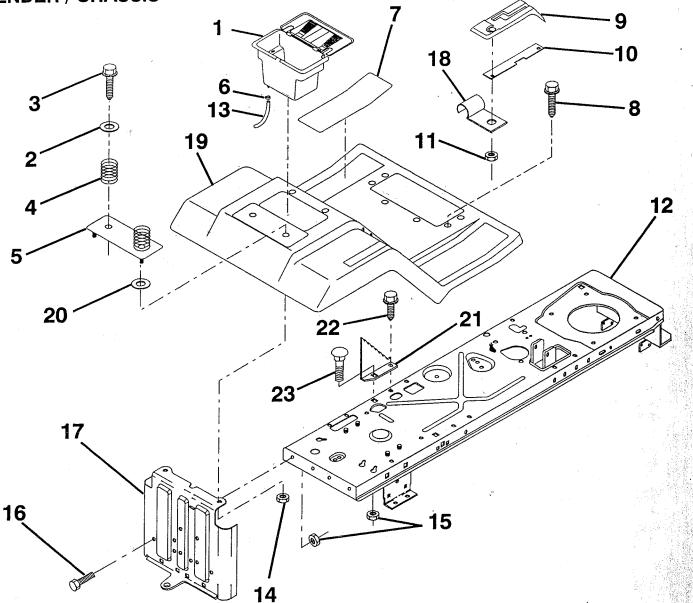

### HARDWARE SHOWN LARGER FOR EASIER IDENTIFICATION

12.5 HP 38" TRACTOR - - MODEL NUMBER FA125R38B TENDER / CHASSIS

| KEY<br>NO. | PART<br>NO. | DESCRIPTION                      |     | PART<br>NO.    | DESCRIPTION                         |
|------------|-------------|----------------------------------|-----|----------------|-------------------------------------|
| 1          | 532129965   | Case, Battery                    | 12  | 532137097      | Assembly, Chassis                   |
| 2          | 819132012   | Washer 13/32 x 1-1/4 x 12 Gauge  | 13  | 532109238      | Tube, Battery Drain                 |
| 3          | 817490612   | Screw, Hex Washer Head, Thd.,    | 14  | 873510400      | Nut, Hex, Keps 1/4-20               |
| -          | Lat.        | Roll. 3/8-16 x 3/4               | 15  | 873680500      | Nut, Crownlock 5/16-18              |
| 4          | 532124181   | Spring, Compression, Seat        | 16  | 874760512      | Bolt, Hex Head 5/16-18 UNC x 3/4    |
| 5          | 532125152   | Plate Assembly, Battery          | 17  | 532127880      | Drawbar                             |
| 6          | 532109596   | Clamp, Hose                      | 18  | 532126470      | Clip, Insulated                     |
| 7          | 532124144   | Pad, Footrest                    | 19  | 532125404      | Fender/Footrest                     |
| 8          | 817490512   | Screw, Hex Washer Head, Thd.,    | 20  | 819091413      | Washer 9/32 x 7/8 x 13 Gauge        |
|            | 011 10001-  | Roll, 5/16-18 x 3/4              | 21  | 532132562      | Plate, Depth Stop                   |
| 9          | 532126995   | Console, Shift Control           | 22  | 817490508      | Screw, Thd., Roll. 5/16-18 x 1/2    |
|            | 532124602   | Bar, Shift Lock                  | 23  | 872110506      | Bolt, Carriage 5/16-18 x 3/4        |
| 11         | 532124346   | Nut, Self-Threading, Washer Head |     |                |                                     |
|            |             | 3/16                             | NOT | E: All compone | ent dimensions given in U.S. inches |
|            |             |                                  |     | 1 inch = 25.   | 4 mm -                              |
|            |             |                                  |     |                |                                     |