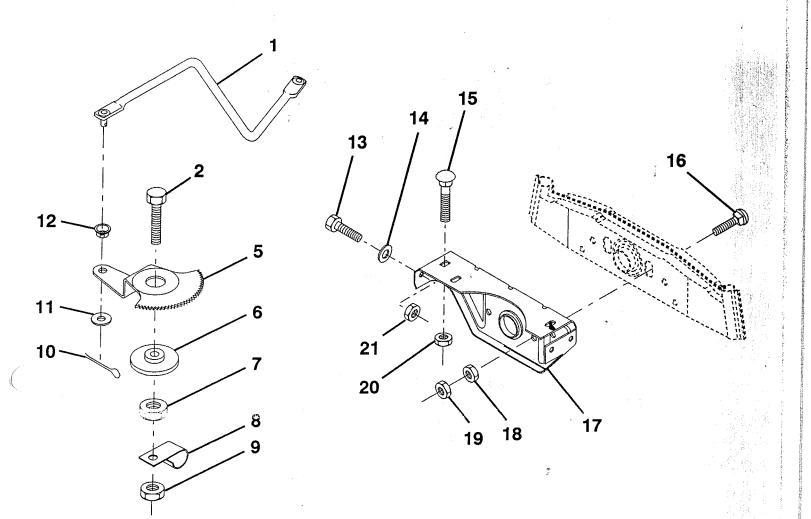

**NOTE:** All component dimensions given in U.S. inches 1 inch = 25.4 mm

12.5 HP 38" TRACTOR - - MODEL NUMBER FA125R38B SECTOR GEAR / AXLE SUPPORT

|                       | PART<br>NO.                                      | DESCRIPTION                                                                                                  | KEY<br>NO.                 | PART<br>NO.                                                   | DESCRIPTION                                                                                                                           |
|-----------------------|--------------------------------------------------|--------------------------------------------------------------------------------------------------------------|----------------------------|---------------------------------------------------------------|---------------------------------------------------------------------------------------------------------------------------------------|
| 1<br>2<br>5<br>6<br>7 | 532132566<br>874780828<br>532121926<br>532121927 | Link, Drag<br>Bolt, Hex Head, Fin. 1/2-13 x 1-3/4<br>Gear, Sector<br>Bushing                                 | 13<br>14<br>15<br>16       | 874760512<br>819111416<br>872110606<br>872140622              | Bolt, Hex Head 5/16-18 UNC x 3/4<br>Washer 11/32 x 7/8 x 16 Gauge<br>Bolt, Carriage 3/8-16 UNC x 3/4<br>Bolt, Carriage                |
| 7<br>8<br>9<br>10     | 873030800<br>532126472<br>873680800<br>876020412 | Nut, Hex, Heavy, Top Lock<br>1/2-13 UNC<br>Clip, Insulated<br>Nut, Crownlock 3/8-16<br>Pin, Cotter 1/8 x 3/4 | 17<br>18<br>19<br>20<br>21 | 532121912<br>873220600<br>873930600<br>873680600<br>873680500 | Support, Front Axle<br>Nut, Hex, Fin. 3/8-16 UNC<br>Nut, Centerlock 3/8-16 UNC<br>Nut, Crownlock 3/8-16 UNC<br>Nut, Crownlock 5/16-18 |
| 11<br>12              | 819131316<br>532126847                           | Washer 13/32 x 13/16 x 16 Gauge<br>Bushing                                                                   |                            | e y de l                                                      | nent dimensions given in U.S. inches                                                                                                  |