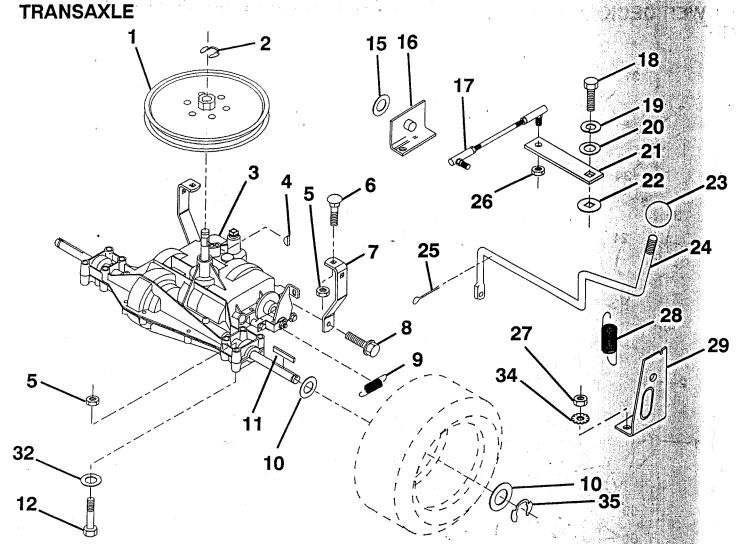

### DESCRIPTION

| 1      | 532123385                                                                                                      | Pulley                           |
|--------|----------------------------------------------------------------------------------------------------------------|----------------------------------|
| 2<br>3 | 812000028                                                                                                      | Ring, Retainer                   |
| 3      |                                                                                                                | Transaxle, Peerless, 6 Speed,    |
|        | and a second | Model Number 930-028             |
| 4      | 532125096                                                                                                      | Key, Woodruff #9                 |
| 5      | 873680500                                                                                                      | Nut, Crownlock 5/16-18           |
| 6      | 872140506                                                                                                      | Bolt, Carriage 5/16-18 UNC x 3/4 |
| 7.     | 532123378                                                                                                      | Strap, Torque                    |
| 8      | 817490512                                                                                                      | Screw 5/16-18 x 3/4              |
| 9      | 532110422                                                                                                      | Spring, Brake                    |
| 10     | 532121749                                                                                                      | Washer 25/32 x 1-1/4 x 16 Gauge  |
| 11     | 532123583                                                                                                      | Key, Square                      |
| 12     | 874760540                                                                                                      | Bolt, Hex , Fin. 5/16-18 x 2-1/2 |
| 15     | 819171616                                                                                                      | Washer 17/32 x 1 x 16 Gauge      |
| 16     | 532124600                                                                                                      | Support, Shift Handle, L.H.      |
|        | 532126293                                                                                                      | Link, Shift                      |
| 18     | 871040412                                                                                                      | Bolt, Hex Head, Fin.             |
|        |                                                                                                                | 1/4-28 UNF x 3/4 Grade 8         |

#### KEY PART NO. NO.

### DESCRIPTION

| 19 | 810040400 | Washer, Lock 1/4                  |
|----|-----------|-----------------------------------|
| 20 | 819091210 | Washer 9/32 x 3/4 x 10 Gauge      |
| 21 | 532126292 | Arm, Shift                        |
| 22 | 532105701 | Washer, Shift Plate               |
| 23 | 532106933 | Knob, Round                       |
| 24 | 532128215 | Rod, Shift                        |
| 25 | 876020416 | Pin, Cotter 1/8 x 1               |
| 26 | 873810500 | Nut, Hex, Nylon 5/16-24, UNF      |
| 27 | 873510500 | Nut, Hex, Keps 5/16-18            |
| 28 | 532128085 | Spring, Extension                 |
| 29 | 532128084 | Support, Shift Handle, R.H.       |
| 32 | 819111116 | Washer 11/32 x 11/16 x 16 Gauge   |
| 34 | 811050500 | Washer, Lock, External Tooth 5/16 |
| 35 | 812000001 | E-Ring                            |
|    |           |                                   |