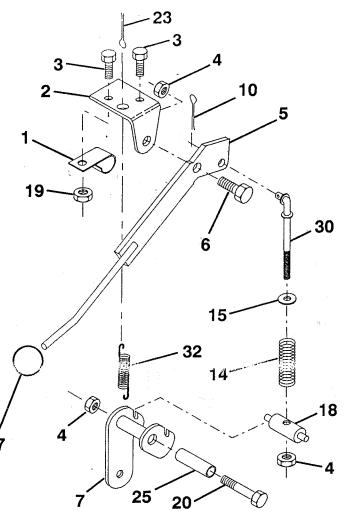

NOTE: All component dimensions given in U.S. inches 1 inch = 25.4 mm

HARDWARE SHOWN LARGER FOR EASIER IDENTIFICATION

11.5

12.5 HP 38" TRACTOR - - MODEL NUMBER FA125R38B **MOWER LIFT LEVER** 

nt d Letter

| KEY<br>NO.           | PART<br>NO. | DESCRIPTION                       |     | NO.             | DESCRIPTION                         |
|----------------------|-------------|-----------------------------------|-----|-----------------|-------------------------------------|
| ्रा स्<br>ा <b>1</b> | 532126470   | Clip, Insulated                   | 20  | 874760644       | Bolt, Hex Head, Fin.                |
| 2                    | 532122018   | Bracket, Mower Clutch             |     |                 | 3/8-16 UNC x 2-3/4                  |
| 3                    | 874780408   | Bolt, Hex Head, Fin.              | 22  | 532132561       | Bracket, Lift Lever                 |
|                      |             | 1/4-20 UNC x 1/2 Grade 5          | 23  | 876020312       | Pin, Cotter 3/32 x 3/4              |
| 4                    | 873680600   |                                   | 24  | 532007672       | Washer 25/64 x 1-1/4 x 12 Gauge     |
| 5                    | 532132552   | Assembly, Clutch Lever            | 25  | 532121933       | Tube, Spacer                        |
|                      | 532106451   | Bolt, Shoulder                    | 27  | 532106932       | Knob                                |
| 7                    | 532135110   | Assembly, Mower Clutch Arm        | 30  | 532135039       | Rod, Tension, Clutch                |
| 8                    | 874930624   | Bolt, Hex Head 3/8-16 UNC x 1-1/2 | 31  | 873930600       | Nut, Centerlock                     |
| 10                   | 876020412   | Pin, Cotter 1/8 x 3/4             | 32  | 532133435       | Spring, Extension, Return           |
|                      |             | Handle, Lift Lever                | 33  | 819133808       | Washer 13/32 x 2-3/8 x 8 Gauge      |
|                      |             | Assembly, Lift Handle             | 34  | 873680500       | Nut, Crownlock 5/16-18              |
|                      |             | Spring, Compression               | 35  | 532133603       | Cap, Vinyl, Red                     |
| 14                   | 532133939   | Machar 12/22 x 1 x 11 Cauge       | 36  | 872140506       | Bolt, Carriage 5/16-18 x 3/4        |
|                      | 819131010   | Washer 13/32 x 1 x 11 Gauge       | 00  | 0/2110000       |                                     |
| 18                   | 532135107   | Trunnion, Threaded 3/8-16         | NOT |                 | ent dimensions given in U.S. inches |
| 19                   | 873680400   | Nut, Crownlock 1/4-20             |     | 1 inch = $25.4$ | 4 mm                                |