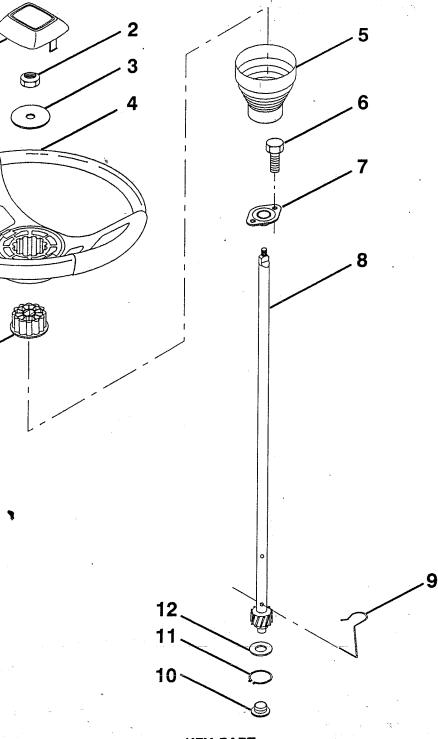

### STEERING WHEEL

1

13

| KEY<br>NO. | PART<br>NO. | •  |
|------------|-------------|----|
|            |             | r. |

### DESCRIPTION

| 1000         |           |                                |
|--------------|-----------|--------------------------------|
| <b>. 1</b> 1 | 532126805 | Insert, Steering Wheel         |
| 2            | 532124701 | Locknut 3/8-24 UNF             |
| 3            | 819133808 | Washer 12/32 x 2-3/8 x 8 Gauge |
| 4            | 532121472 | Steering Wheel                 |
| 5            | 532121897 | Sleeve, Steering               |
| 6            | 817431008 | Screw, Hex #10-16 x 1/2 TY-B   |
| 7            | 532102803 | Bushing, Steering              |
| 8            | 532123651 | Shaft, Steering                |
|              |           |                                |

#### KEY PART NO. NO.

#### DESCRIPTION

 $\mathcal{E}^{\mathbf{N}}$ 

and a second

1

| 9  | 532124210 | Clip, Steering              |
|----|-----------|-----------------------------|
| 10 | 532123438 | Bushing, Lower, Steering    |
| 11 | 812000045 | Ring, Retaining             |
| 12 | 819211616 | Washer 21/32 x 1 x 16 Gauge |
| 13 | 532104820 | Adaptor, Steering Wheel     |