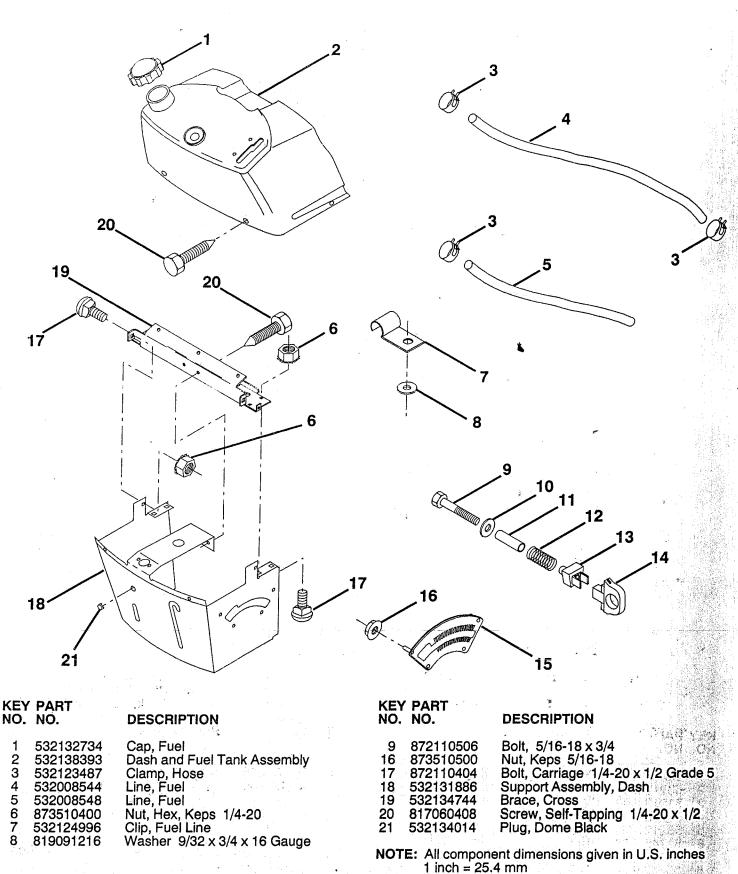

HARDWARE SHOWN LARGER FOR EASIER IDENTIFICATION

1 1

12.5 HP 38" TRACTOR - - MODEL NUMBER FA125R38B

DASH

12.5 HP 38" TRACTOR - - MODEL NUMBER FA125R38B