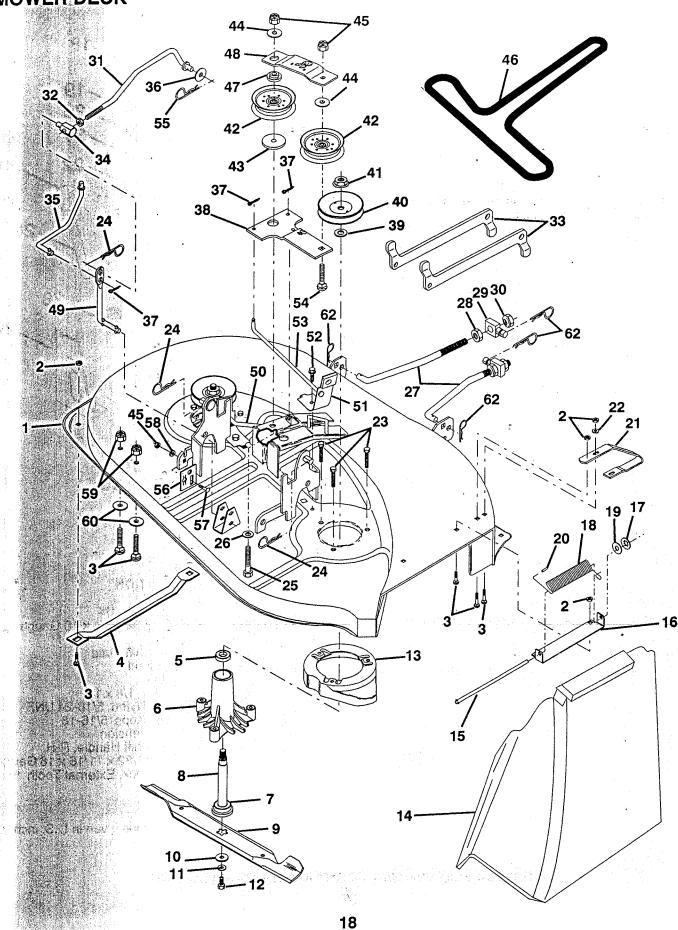

### DESCRIPTION

| 1  | 532138356 | Mower Deck Assembly              |
|----|-----------|----------------------------------|
| 2  | 873680500 | Nut, Crownlock 5/16-18           |
| 3  | 872140506 | Bolt, Carriage 5/16-18 x 3/4     |
| 4  | 532125074 | Runner, L.H.                     |
| 5  | 532110485 | Bearing                          |
| 6  | 532128774 | Housing, Mandrel                 |
| 7  | 532129895 | Bearing                          |
| 8  | 532137645 | Shaft and Bearing Assembly,      |
|    |           | Mandrel (Includes Key Number 7)  |
| 9  | 532138497 | Blade, High Performance          |
| 10 | 532129962 | Washer, Hardened                 |
| 11 | 810030600 | Washer, Lock 3/8                 |
| 12 | 532850857 | Bolt, Hex 3/8-24 x 1-1/4 Grade 8 |
| 13 | 532136929 | Stripper, Mower, Vented          |
| 14 | 532106736 | Shield, Deflector                |
| 15 | 532106735 | Rod, Hinge                       |
| 16 | 532137607 | Bracket Assembly, Deflector      |
| 17 | 532110452 | Pushnut                          |
| 18 | 532106734 | Spring, Deflector                |
| 19 | 819111016 | Washer 11/32 x 5/8 x 16 Gauge    |
| 20 | 532105304 | Cap, Sleeve                      |
| 21 | 532128772 | Runner, R.H.                     |
| 22 | 819111216 | Washer 11/32 x 3/4 x 16 Gauge    |
| 23 | 532078158 | Bolt, Hex Head 5/16-18 x 1-1/4   |
| 24 | 532124670 | Retainer, Spring                 |
| 25 | 874600636 | Bolt, Carriage 3/8-16 x 2-1/4    |
| 26 | 819131612 | Washer 13/32 x 1 x 12 Gauge      |
| 27 | 532132256 | Link Assembly, Front             |
| 28 | 873350800 | Nut, Hex, Jam 1/2-13 UNC         |
| 29 | 532130171 | Trunnion                         |
| 30 | 873800800 | Locknut with Washer Insert       |
|    |           | 1/2-13 UNC                       |
| 31 | 532132553 | Clutch Rod, Primary              |
| 32 | 873350600 | Nut, Hex, Jam 3/8-16             |
| 33 | 532132559 | Arm, Suspension, Rear            |
|    |           | •                                |

### KEY PART

Trunnion 3/8-16 Clutch Rod, Secondary Washer 13/32 x 13/16 x 16 Gauge Pin, Cotter 3/32 x 3/4 Idler Arm Washer .150 Thick Pulley, Mandrel Nut, Flangelock 9/16 Pulley, Flat Idler Spacer, Retainer Washer 13/32 x 1 x 12 Gauge Nut, Crownlock 3/8-16 Belt Spacer, Idler Arm Stiffener, Idler Arm Rod, Pivot Rod, Brake, L.H. Brake Assembly Screw, Hex Washer Head, Thd., Roll. 5/16-18 x 3/4 Rod, Brake, R.H. Bolt, Carriage 3/8-16 x 1-3/4 Grade 5 Spring, Retainer Plate Adj. Link, Rear Bolt 3/8-16 Washer 13/32 x 3/4 x 12 Ga. Locknut, Hex W/ins 5/16-18 Washer 11/32 x 11/16 x 16 Ga. Spring Retainer Mandrei Assembly (Includes Key Numbers 5-8, 10-12, 39 and 41) Mower Deck, Complete - -