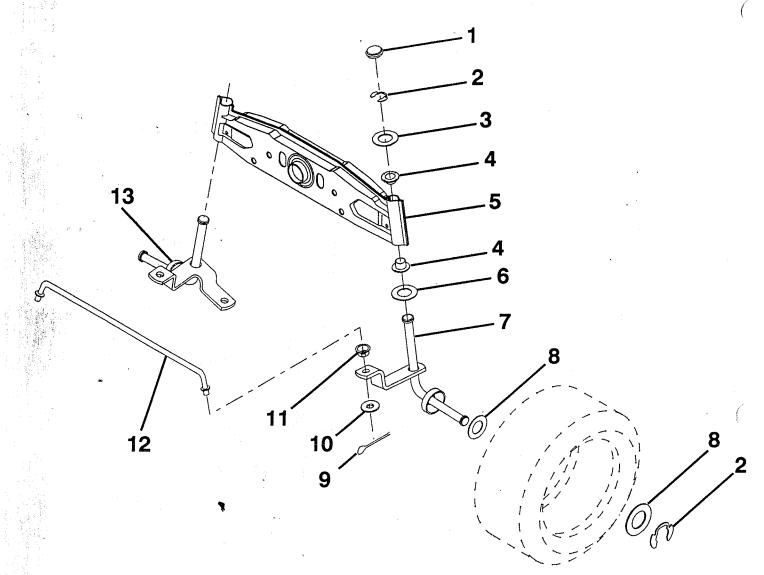

12.5 HP 38" TRACTOR - - MODEL NUMBER FA125R38B

FRONT AXLE

| KEY<br>NO.                        | PART<br>NO.                                                                                                       | DESCRIPTION                                                                                                                                                             | KEY<br>NO.                | PART                                                          | DESCRIPTION                                                                                                                                      |
|-----------------------------------|-------------------------------------------------------------------------------------------------------------------|-------------------------------------------------------------------------------------------------------------------------------------------------------------------------|---------------------------|---------------------------------------------------------------|--------------------------------------------------------------------------------------------------------------------------------------------------|
| 1+<br>2<br>3<br>4-<br>5<br>6<br>7 | 532121232<br>812000029<br>532121748<br>532121922<br>532121914<br>532124931<br>532121919<br>532121919<br>532121749 | Cap, Spindle<br>Ring, Clip<br>Washer 25/32 x 1-5/8 x 16 Gauge<br>Nyliner<br>Axle, Front<br>Bearing, Thrust<br>Spindle Assembly, R.H.<br>Washer 25/32 x 1-1/4 x 16 Gauge | 9<br>10<br>11<br>12<br>13 | 876020412<br>819131316<br>532126847<br>532121924<br>532121916 | Pin, Cotter 1/8 x 3/4<br>Washer 13/32 x 13/16 x 16 Gauge<br>Bushing<br>Rod, Tie<br>Spindle Assembly, L.H.<br>ent dimensions given in U.S. inches |