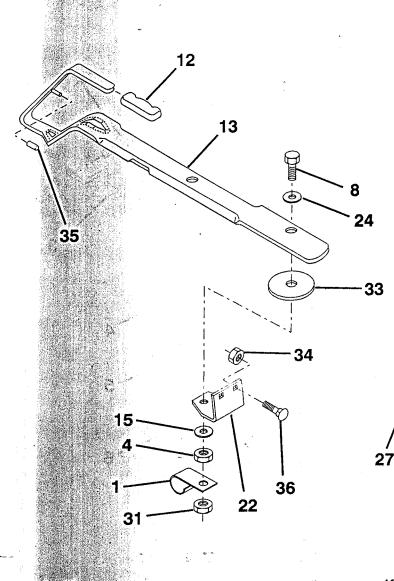

### DESCRIPTION

| 1      | 532123385                                                                                                      | Pulley                           |
|--------|----------------------------------------------------------------------------------------------------------------|----------------------------------|
| 2<br>3 | 812000028                                                                                                      | Ring, Retainer                   |
| 3      |                                                                                                                | Transaxle, Peerless, 6 Speed,    |
|        | and a second | Model Number 930-028             |
| 4      | 532125096                                                                                                      | Key, Woodruff #9                 |
| 5      | 873680500                                                                                                      | Nut, Crownlock 5/16-18           |
| 6      | 872140506                                                                                                      | Bolt, Carriage 5/16-18 UNC x 3/4 |
| 7.     | 532123378                                                                                                      | Strap, Torque                    |
| 8      | 817490512                                                                                                      | Screw 5/16-18 x 3/4              |
| 9      | 532110422                                                                                                      | Spring, Brake                    |
| 10     | 532121749                                                                                                      | Washer 25/32 x 1-1/4 x 16 Gauge  |
| 11     | 532123583                                                                                                      | Key, Square                      |
| 12     | 874760540                                                                                                      | Bolt, Hex , Fin. 5/16-18 x 2-1/2 |
| 15     | 819171616                                                                                                      | Washer 17/32 x 1 x 16 Gauge      |
| 16     | 532124600                                                                                                      | Support, Shift Handle, L.H.      |
|        | 532126293                                                                                                      | Link, Shift                      |
| 18     | 871040412                                                                                                      | Bolt, Hex Head, Fin.             |
|        |                                                                                                                | 1/4-28 UNF x 3/4 Grade 8         |

#### KEY PART NO. NO.

### DESCRIPTION

| 19 | 810040400 | Washer, Lock 1/4                  |
|----|-----------|-----------------------------------|
| 20 | 819091210 | Washer 9/32 x 3/4 x 10 Gauge      |
| 21 | 532126292 | Arm, Shift                        |
| 22 | 532105701 | Washer, Shift Plate               |
| 23 | 532106933 | Knob, Round                       |
| 24 | 532128215 | Rod, Shift                        |
| 25 | 876020416 | Pin, Cotter 1/8 x 1               |
| 26 | 873810500 | Nut, Hex, Nylon 5/16-24, UNF      |
| 27 | 873510500 | Nut, Hex, Keps 5/16-18            |
| 28 | 532128085 | Spring, Extension                 |
| 29 | 532128084 | Support, Shift Handle, R.H.       |
| 32 | 819111116 | Washer 11/32 x 11/16 x 16 Gauge   |
| 34 | 811050500 | Washer, Lock, External Tooth 5/16 |
| 35 | 812000001 | E-Ring                            |
|    |           |                                   |