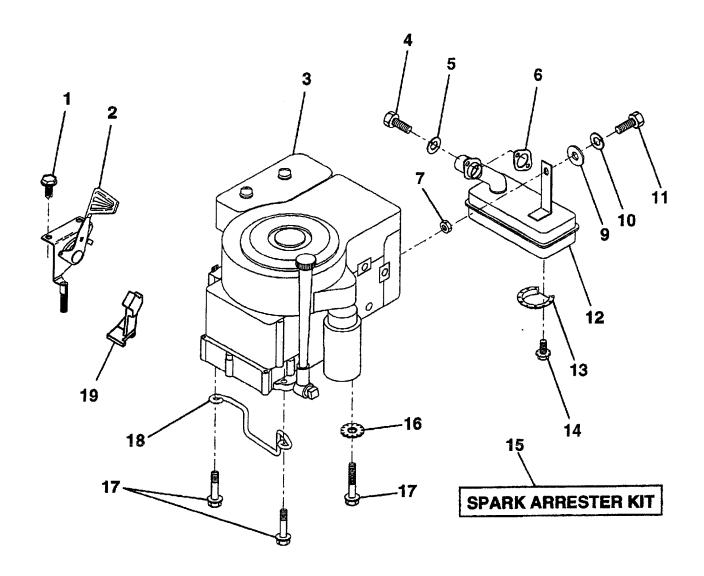

#### **ENGINE / THROTTLE**

| KEY<br>NO. | PART<br>NO. | DESCRIPTION                      | KEY<br>NO. | PART<br>NO.        | DESCRIPTION                       |
|------------|-------------|----------------------------------|------------|--------------------|-----------------------------------|
| 1          | 817720408   | Screw, Hex Thd. Cut 1/4-20 x 1/2 | 11         | 874780420          | Bolt, Hex Fin. 1/4-20 UNC x 1-1/2 |
| 2          | 532133025   | Control, Throttle                | 12         | 5321 <b>2367</b> 6 | Muffler                           |
| 2<br>3     | 532121797   | Engine, Briggs and Stratton      | 13         | 532101326          | Deflector, Muffler                |
|            |             | Model No. 255707                 | 14         | 817030808          | Screw, Spiderlock Hex Hd.         |
| 4          | 871070512   | Screw, Hex. Cap 5/16-18 x 3/4    |            |                    | 8 x 1/2 ABTPS                     |
| 5          | 810040500   | Washer, Lock Heavy Helical       | 15         | 532121851          | Arrester, Spark (Optional         |
|            |             | Spring 5/16                      |            |                    | equipment)                        |
| 6          | 532125593   | Gasket, Exhaust                  | 16         | 811050600          | Lock, Washer Ext. Tooth 3/8       |
| 7          | 873220500   | Nut, Hex 5/16-18                 | 17         | 817490624          | Screw, Hex Wsh Hd Thdrol          |
| 9          | 819101216   | Washer 5/16 x 3/4 x 16           |            |                    | 3/8-16 x 1-1/2                    |
| 10         | 810040400   | Washer, Lock Heavy Helical       | 18         | 532126636          | Keeper, Ground Drive Belt         |
|            |             | Spring 1/4                       | 19         | 532133097          | Stop, Throttle                    |