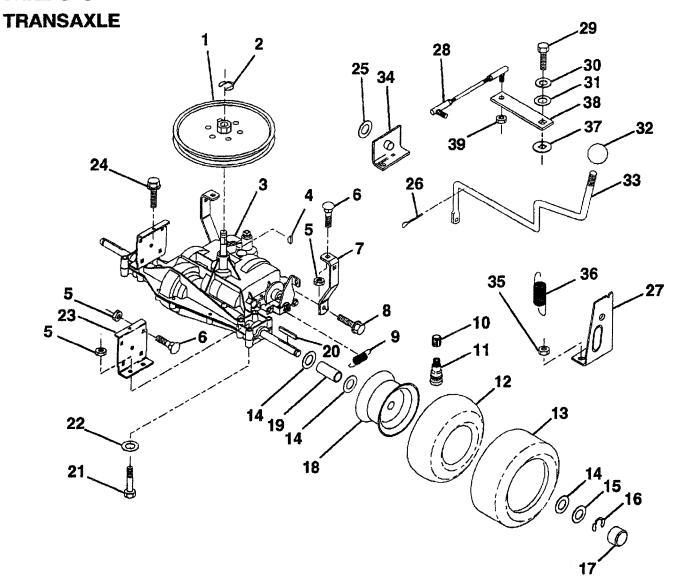

| KEY<br>NO.                             | PART<br>NO. | DESCRIPTION                      | KEY<br>NO.           | PART<br>NO. | DESCRIPTION                   |
|----------------------------------------|-------------|----------------------------------|----------------------|-------------|-------------------------------|
| 1                                      | 532123385   | Pulley                           | 20                   | 532123583   | Key, Square                   |
| ż                                      | 812000028   | Ring, Retainer                   | 21                   | 874760540   | Bolt, Fin Hex 5/16-18 x 2-1/2 |
| 2                                      | 532127052   | Transaxle, Peerless 4 speed      | 22                   | 819111116   | Washer 11/32 x 11/16 x 16 Ga. |
| _                                      | ,           | Model No. 930-026                | 22<br>23             | 532123377   | Bracket, Transaxle            |
| 4                                      | 532125096   | Key, Woodruff #9                 | 24                   | 817490512   | Screw 5/16-18 x 3/4           |
| 5                                      | 873680500   | Nut, Crownlock 5/16-18           | 25                   | 819171616   | Washer 17/32 x 1 x 16 Ga.     |
| 6                                      | 872140506   | Bolt, Carriage 5/16-18 UNC x 3/4 | 26                   | 876020416   | Pin, Cotter 1/8 x 1           |
| 4<br>5<br>6<br>7<br>8<br>9<br>10<br>11 | 532123378   | Strap, Torque                    | 24<br>25<br>26<br>27 | 532128084   | Support, Handle Shift R. H.   |
| 8                                      | 817490508   | Screw, Hex Thdrol 5/16-18 x 1/2  | 28                   | 532126293   | Link, Shift                   |
| 9                                      | 532110422   | Spring, Brake                    | 29                   | 871040412   | Bolt, Fin Hex                 |
| 10                                     | 532059192   | Cap, Valve                       |                      |             | 1/4-28 UNF x 3/4 Gr. 8        |
| 11                                     | 532065139   | Stem, Valve                      | 30                   | 810040400   | Washer, Lock 1/4              |
| 12                                     | 532008134   | Tube                             | 31                   | 819091210   | Washer 9/32 x 3/4 x 10 Ga.    |
| 12<br>13                               | 532124143   | Tire, Rear                       | 32                   | 532106933   | Knob, Shift Control           |
| 14                                     | 532121749   | Washer 25/32 x 1-1/4 x 16 Ga.    | <b>33</b>            | 532128215   | Shift Rod                     |
| 15<br>16                               | 532121748   | Washer 35/32 x 1-5/8             | 34                   | 532124600   | Support, Handle Shift L. H.   |
| 16                                     | 812000001   | E-Ring                           | 35                   | 873510500   | Nut, Keps 5/16-18             |
| 17                                     | 532104757   | Hub, Čap                         | 36                   | 532128085   | Extension, Spring             |
| 18                                     | 532124973   | Rim                              | 37                   | 532105701   | Washer, Shift Plate           |
| 19                                     | 532123409   | Spacer                           | 38                   | 532126292   | Arm, Shift                    |
|                                        |             | •                                | 39                   | 873810500   | Nut, Hex Nylon                |