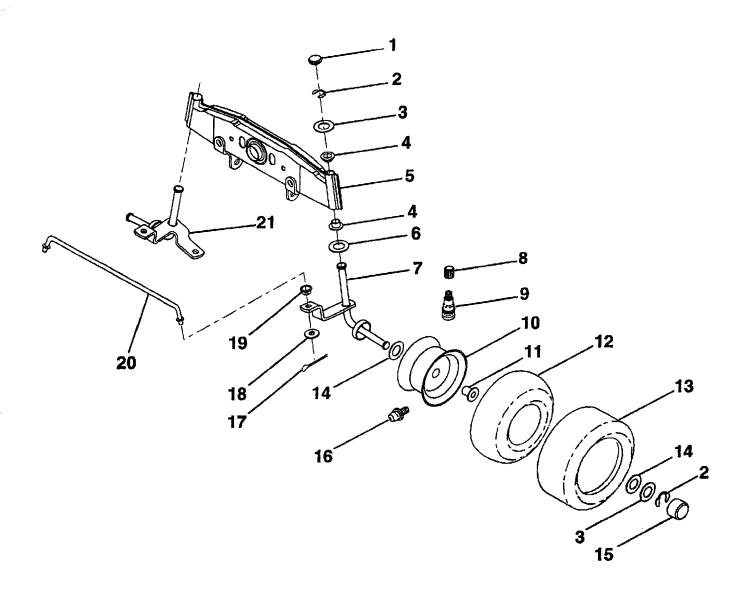

#### **FRONT AXLE**

| KEY<br>NO. | PART<br>NO. | DESCRIPTION                   | KEY<br>NO. | PART<br>NO. | DESCRIPTION                   |
|------------|-------------|-------------------------------|------------|-------------|-------------------------------|
| 1          | 532121232   | Cap, Spindle                  | 12         | 532059904   | Tube_                         |
| 2          | 812000029   | Ring, Clip                    | 13         | 532124142   | Tire, Front                   |
| 2<br>3     | 532121748   | Washer 25/32 x 1-5/8 x 16 Ga. | 14         | 532121749   | Washer 25/32 x 1-1/4 x 16 Ga. |
| 4          | 532121922   | Nyliner                       | 15         | 532104757   | Cap, Axle                     |
| 5          | 532128543   | Axle, Front                   | 16         | 532124957   | Fitting, Grease               |
| 6          | 532124931   | Bearing, Thrust               | 17         | 876020412   | Pin, Cotter 1/8 x 3/4         |
| 7          | 532121919   | Spindle, R.H. Asm.            | 18         | 819131316   | Washer 13/32 x 13/16 x 16 Ga. |
| 8          | 532059192   | Cap, Valve                    | 19         | 532126847   | Bushing                       |
| 9          | 532065139   | Stem, Valve                   | 20         | 532121924   | Rod, Tie                      |
| 10         | 532124972   | Rim                           | 21         | 532121916   | Spindle, L.H. Asm.            |
| 11         | 532124959   | Bearing, Flange               |            |             | •                             |