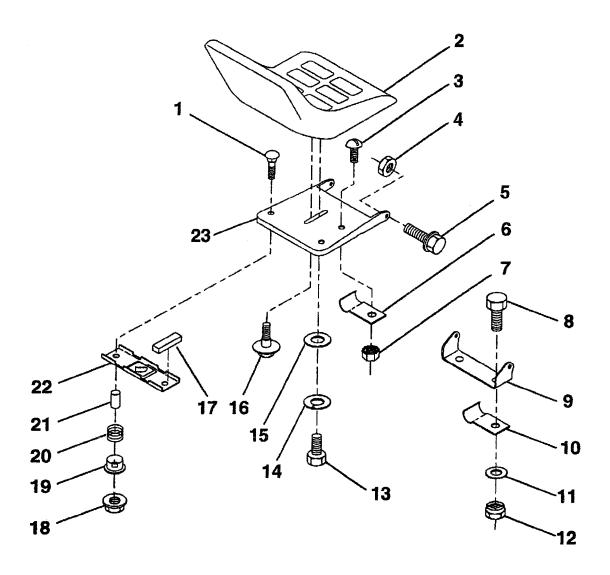

| KEY<br>NO. | PART<br>NO. | DESCRIPTION                    | KEY<br>NO. | PART<br>NO. | DESCRIPTION                     |
|------------|-------------|--------------------------------|------------|-------------|---------------------------------|
| 1          | 872170410   | Bolt, Carriage 1/4-20 x 1-1/4  | 13         | 874780814   | Bolt, Fin Hex                   |
| 2          | 532130875   | Seat                           |            |             | 1/2-13 UNC x 7/8 Gr. 5          |
| 3          | 874641008   | Screw, Slotted Pan Head        | 14         | 810040800   | Washer,Lock Hvy Helical Spring  |
|            |             | #10-32 x 1/2                   | 15         | 819171912   | Washer, 17/32 x 1-3/16 x 12 Ga. |
| 4          | 873680500   | Nut, Crownlock 5/16-18         | 16         | 532127018   | Bolt, Shoulder                  |
| 5          | 532105529   | Bolt, Shoulder 5/16-18 UNC     | 17         | 532121251   | Strip, Foam                     |
| 6          | 532124967   | Clip, Insulated                | 18         | 532123976   | Nut, Hex Large Flange Lock      |
| 7          | 873951000   | Nut, Keps #10-32 UNF           | 19         | 532121248   | Bushing, Snap                   |
| 8          | 874760612   | Bolt, Fin Hex 3/8-16 UNC x 3/4 | 20         | 532121250   | Spring, Compression             |
| 9          | 532126656   | Bracket, Pivot Seat            | 21         | 532121249   | Spacer, Split 28 ld. x .88 Lg.  |
| 10         | 532126471   | Clip, Insulated                | 22         | 532121246   | Bracket, Switch, Mounting       |
| 11         | 819131210   | Washer 12/32 x 3/4 x 10 Ga.    | 23         | 532124294   | Pan, Seat                       |
| 12         | 873680600   | Nut. Crownlock 3/8-16, UNC     |            |             | ·                               |