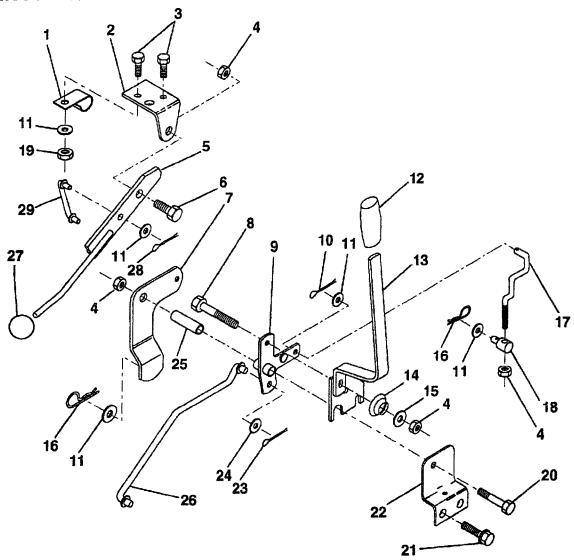

| KEY<br>NO.                             | PART<br>NO. | DESCRIPTION                      | KEY<br>NO.           | PART<br>NO. | DESCRIPTION                   |
|----------------------------------------|-------------|----------------------------------|----------------------|-------------|-------------------------------|
| 1                                      | 532123385   | Pulley                           | 20                   | 532123583   | Key, Square                   |
| ż                                      | 812000028   | Ring, Retainer                   | 21                   | 874760540   | Bolt, Fin Hex 5/16-18 x 2-1/2 |
| 2                                      | 532127052   | Transaxle, Peerless 4 speed      | 22                   | 819111116   | Washer 11/32 x 11/16 x 16 Ga. |
| _                                      | ,           | Model No. 930-026                | 22<br>23             | 532123377   | Bracket, Transaxle            |
| 4                                      | 532125096   | Key, Woodruff #9                 | 24                   | 817490512   | Screw 5/16-18 x 3/4           |
| 5                                      | 873680500   | Nut, Crownlock 5/16-18           | 25                   | 819171616   | Washer 17/32 x 1 x 16 Ga.     |
| 6                                      | 872140506   | Bolt, Carriage 5/16-18 UNC x 3/4 | 26                   | 876020416   | Pin, Cotter 1/8 x 1           |
| 4<br>5<br>6<br>7<br>8<br>9<br>10<br>11 | 532123378   | Strap, Torque                    | 24<br>25<br>26<br>27 | 532128084   | Support, Handle Shift R. H.   |
| 8                                      | 817490508   | Screw, Hex Thdrol 5/16-18 x 1/2  | 28                   | 532126293   | Link, Shift                   |
| 9                                      | 532110422   | Spring, Brake                    | 29                   | 871040412   | Bolt, Fin Hex                 |
| 10                                     | 532059192   | Cap, Valve                       |                      |             | 1/4-28 UNF x 3/4 Gr. 8        |
| 11                                     | 532065139   | Stem, Valve                      | 30                   | 810040400   | Washer, Lock 1/4              |
| 12                                     | 532008134   | Tube                             | 31                   | 819091210   | Washer 9/32 x 3/4 x 10 Ga.    |
| 12<br>13                               | 532124143   | Tire, Rear                       | 32                   | 532106933   | Knob, Shift Control           |
| 14                                     | 532121749   | Washer 25/32 x 1-1/4 x 16 Ga.    | <b>33</b>            | 532128215   | Shift Rod                     |
| 15<br>16                               | 532121748   | Washer 35/32 x 1-5/8             | 34                   | 532124600   | Support, Handle Shift L. H.   |
| 16                                     | 812000001   | E-Ring                           | 35                   | 873510500   | Nut, Keps 5/16-18             |
| 17                                     | 532104757   | Hub, Čap                         | 36                   | 532128085   | Extension, Spring             |
| 18                                     | 532124973   | Rim                              | 37                   | 532105701   | Washer, Shift Plate           |
| 19                                     | 532123409   | Spacer                           | 38                   | 532126292   | Arm, Shift                    |
|                                        |             | •                                | 39                   | 873810500   | Nut, Hex Nylon                |