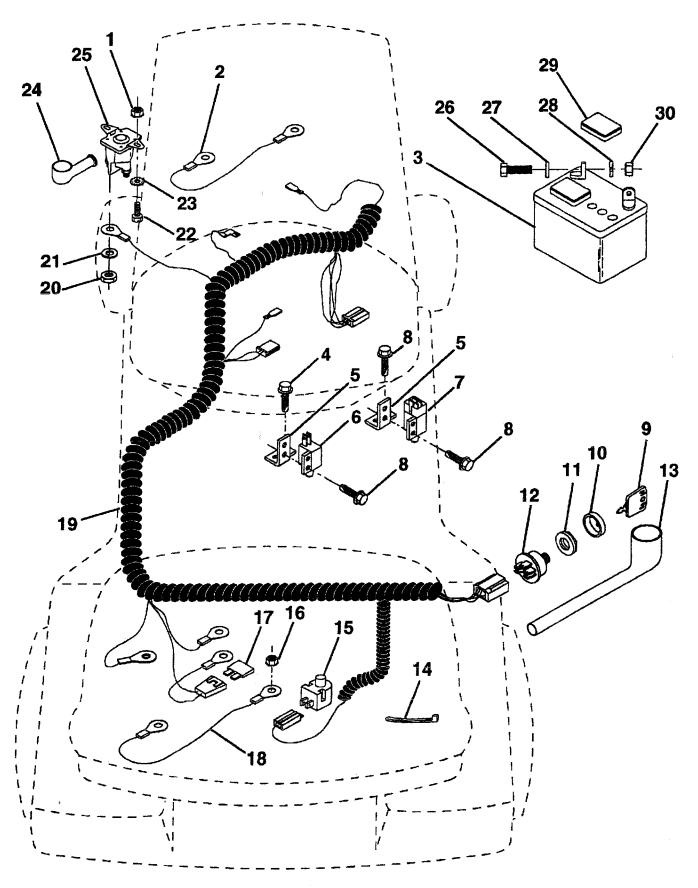

# ILLUSTRATED PARTS BREAKDOWN ELECTRICAL

| KEY<br>NO. | PART<br>NO. | DESCRIPTION                     | KEY<br>NO. | PART<br>NO.                 | DESCRIPTION                          |
|------------|-------------|---------------------------------|------------|-----------------------------|--------------------------------------|
| 1          | 873510400   | Nut, Hex Keps 1/4-20            | 17         | 532108824                   | Fuse                                 |
| 2          | 532131562   | Assembly, Cable                 | 18         | 532000596                   | Assembly, Cable                      |
| 2<br>3     | 532121265   | Battery                         | 19         | 532132223                   | Harness, Ignition                    |
| 4          | 817211008   | Screw, Hex Wsh. Tap             | 20         | 873350400                   | Nut, Hex Jam 1/4-20                  |
| •          |             | #10-16 x 1/2                    | 21         | 810090400                   | Washer, Lock 1/4                     |
| 5          | 532108236   | Bracket, Switch                 | 22         | 874780408                   | Bolt, Fin Hex                        |
| 6          | 532104445   | Switch, Interlock               |            |                             | 1/4-20 UNC x 1/2 Gr. 5               |
| 7          | 532109553   | Switch, Interlock               | 23         | 811050400                   | Washer, Lock Ext. Tooth 1/4          |
| 8          | 817021008   | Screw, Hex Hd. Tap #10-24 x 1/2 | 24         | 532124783                   | Cover, Terminal                      |
| 9          | 532122147   | Key, Molded                     | 25         | 532109081                   | Solenoid                             |
| 10         | 532123620   | Cover, Key Ignition             | 26         | 874760412                   | Bolt, Hex Hd. 1/4-20 UNC x 3/4       |
| 10<br>11   | 532124211   | Nut, Ignition                   | 27         | 819091016                   | Washer 9/32 x 5/8 x 16               |
| 12         | 532125104   | Switch, Ignition                | 28         | 810040400                   | Washer, Lock 1/4                     |
| 13         | 532124083   | Cover, Ignition Switch          | 29         | 532121 <b>26</b> 4          | Cap, Battery                         |
| 13<br>14   | 532124756   | Tie, Cable                      | 30         | 873220400                   | Nut, Fin Hex 1/4-20 UNC              |
| 15         | 532121305   | Switch, Plunger                 |            |                             |                                      |
| 16         | 873510500   | Nut, Hex, Keps 5/16-18          | NOTE:      | All component 1 inch = 25.4 | t dimensions given in U.S. inches mm |