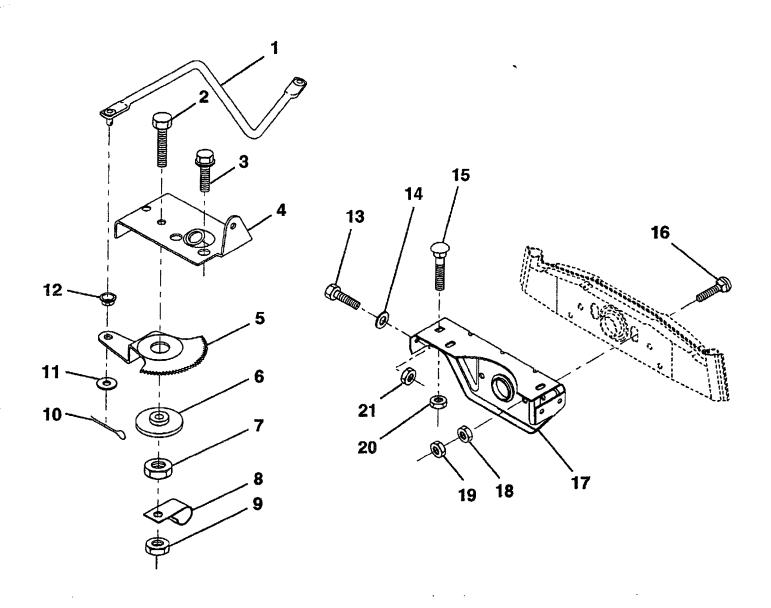

#### **SECTOR GEAR / AXLE SUPPORT**

Husqvarna

| KEY<br>NO. | PART<br>NO.            | DESCRIPTION                                                      | KEY<br>NO. | PART<br>NO.            | DESCRIPTION                              |
|------------|------------------------|------------------------------------------------------------------|------------|------------------------|------------------------------------------|
| 1          | 532124093              | Link, Drag                                                       | 11         | 819131316              | Washer, 13/32 x 13/16 x 16 Ga.           |
| 2<br>3     | 874780828<br>817490508 | Bolt, Fin Hex 1/2-13 x 1-3/4<br>Screw, Hex Thrdrol 5/16-18 x 1/2 | 12<br>13   | 532126847<br>874760516 | Bushing<br>Bolt, Hex Hd. 5/16-18 UNC x 1 |
| 4          | 532121925              | Plate, Steering Support                                          | 14         | 819111416              | Wahser 11/32 x 7/8 x 16 Ga.              |
| 5          | 532121926              | Gear, Sector                                                     | 15         | 872110606              | Bolt, Carriage 3/8-16 UNC x 3/4          |
| 6          | 532121927              | Bushing                                                          | 16         | 872140622              | Bolt, Carriage                           |
| 7          | 873030800              | Nut, Heavy Hex Top Lock 1/2-13                                   | 17         | 532121912              | Support, Front Axle                      |
|            |                        | UNĆ ' '                                                          | 18         | 873220600              | Nut, Fin Hex 3/8-16 UNC                  |
| 8          | 532126472              | Clip, Insulated                                                  | 19         | 873930600              | Nut, Centerlock 3/8-16 UNC               |
| 9          | 873680800              | Nut, Crownlock 3/8-16                                            | 20         | 873680600              | Nut, Crownlock 3/8-16 UNC                |
| 10         | 876020412              | Pin, Cotter 1/8 x 3/4                                            | 21         | 873680500              | Nut, Crownlock 5/16-18                   |