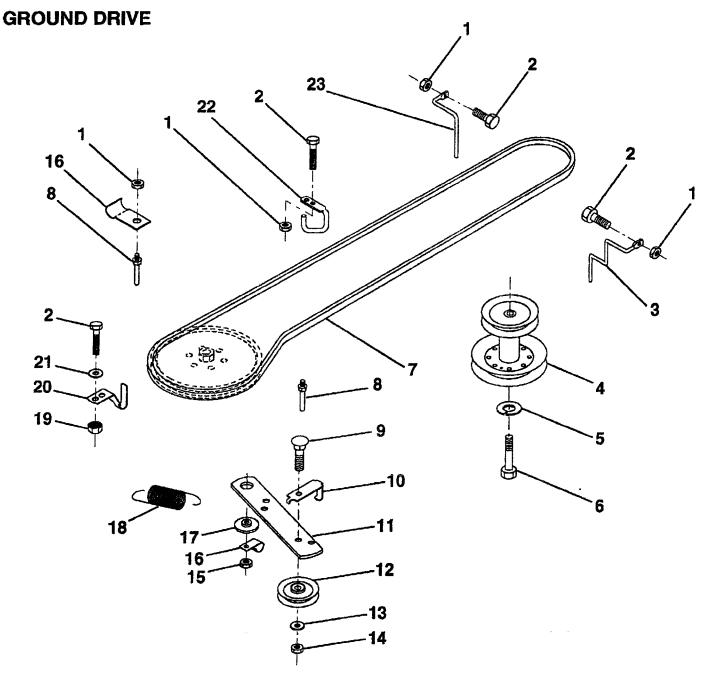

| KEY<br>NO. | PART<br>NO. | DESCRIPTION                     | KEY<br>NO. | PART<br>NO. | DESCRIPTION                     |
|------------|-------------|---------------------------------|------------|-------------|---------------------------------|
| 1          | 873680500   | Nut, Crownlock 5/16-18          | 13         | 819131316   | Washer 13/32 x 13/16 x 16 Ga.   |
| 2          | 874760512   | Bolt, Hex Hd 5/16-18 UNC x 3/4  | 14         | 873930600   | Nut, Centerlock 3/8-16 UNC      |
| 3          | 532131205   | Keeper,Mower Drive, R. H.       | 15         | 873680600   | Nut, Crownlock 3/8-16 UNC       |
| 4          | 532123400   | Pulley, Engine                  | 16         | 532126471   | Clip, Insulated                 |
| 5          | 810040700   | Washer, Lock 7/16               | 17         | 532122052   | Spacer, Retainer                |
| 6          | 871130720   | Bolt, Fin Hex 7/16-20           | 18         | 532131459   | Spring Extension                |
| 7          | 532126520   | Traction, V-Belt Drive          | 19         | 873510500   | Nut, Keps 5/16-18 UNC           |
| 8          | 532123405   | Keeper, T/A Ground Drive Belt   | 20         | 532123891   | Keeper, T/A Ground Drive Belt   |
| 9          | 872140612   | Bolt, Carr. 3/8-16 UNC x 1-1/2  | 21         | 819111016   | Washer 11/32 x 5/8 x 16 Ga.     |
| 10         | 532123396   | Keeper, Belt Ground Drive Idler | 22         | 532123404   | Keeper, Frame Ground Drive Belt |
| 11         | 532123395   | Arm, Ground Drive Clutch        | 23         | 532131204   | Keeper, Mower Drive, L. H.      |
| 12         | 532004859   | Idler Flat                      |            |             | •                               |