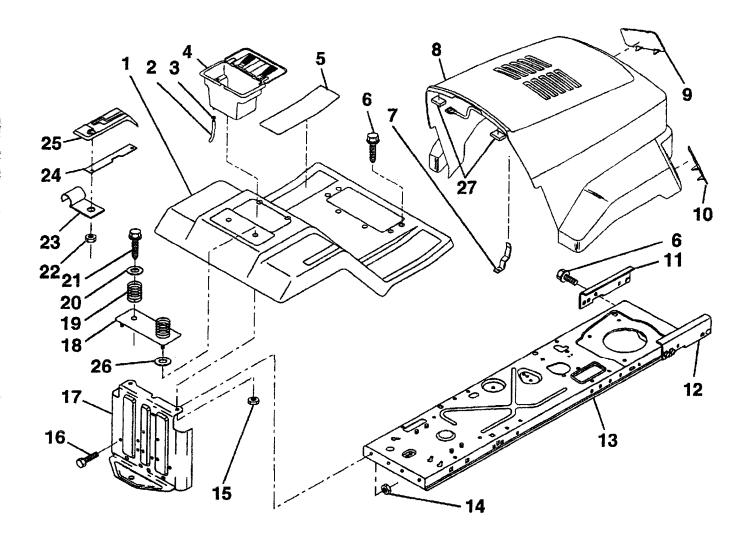

#### FENDER / CHASSIS

| KEY<br>NO.  | PART<br>NO. | DESCRIPTION                                      | KEY<br>NO. | PART<br>NO.        | DESCRIPTION                              |
|-------------|-------------|--------------------------------------------------|------------|--------------------|------------------------------------------|
| 1           | 532125141   | Fender/Footrest                                  | 14         | 873680500          | Nut, Crownlock 5/16-18                   |
| 2           | 532105687   | Tube, Battery Drain                              | 15         | 873680400          | Nut, Crownlock 1/4-20 UNC                |
| 2<br>3      | 532109596   | Clamp, Hose                                      | 16         | 874760512          | Bolf, Hex Hd. 5/16-18 UNC x 3/4          |
| 4           | 532129965   | Case, Battery                                    | 17         | 532127880          | Drawbar                                  |
| 4<br>5<br>6 | 532124144   | Pad, Footrest                                    | 18         | 532125142          | Plate, Asm. Battery                      |
| 6           | 817490512   | Screw, Hex Wsh. Thrdrol.                         | 19         | 532124181          | Spring, Compression, Seat                |
|             |             | 5/16-18 x 3/4                                    | 20         | 819132012          | Washer 13/32 x 1-1/4 x 12 Ga.            |
| 7           | 532131318   | Latch, Hood                                      | 21         | 817490612          | Bolt, Hex 3/8-16 Tapping                 |
| 8           | 532131053   | Hood/Grill Asm.<br>(Includes Key Nos. 21 and 22) | 22         | 532124346          | Nut, Self-Threading, Washer<br>Head 3/16 |
| 9           | 532130986   | Lens, L.H.                                       | 23         | 532126470          | Clip, Insulated                          |
| 10          | 532130985   | Lens, R.H.                                       | 24         | 532124602          | Bar, Shift Lock                          |
| 11          | 532128449   | Bracket, Asm. Pivot Frame, L.H.                  | 25         | 53212 <b>6</b> 996 | Console, Shift Control                   |
| 12          | 532128808   | Bracket, Asm. Pivot Frame, R.H.                  | 26         | 819091413          | Washer 9/32 x 7/8 x 13 Ga.               |
| 13          | 532123645   | Assembly, Frame                                  | 27         | 532126938          | Bumper, Hood                             |
|             |             | ,,,,,,,,,,,,,,,,,,,,,,,,,,,,,,,,,,,,,,,          |            | 532131319          | Cover, Light Socket Hole                 |