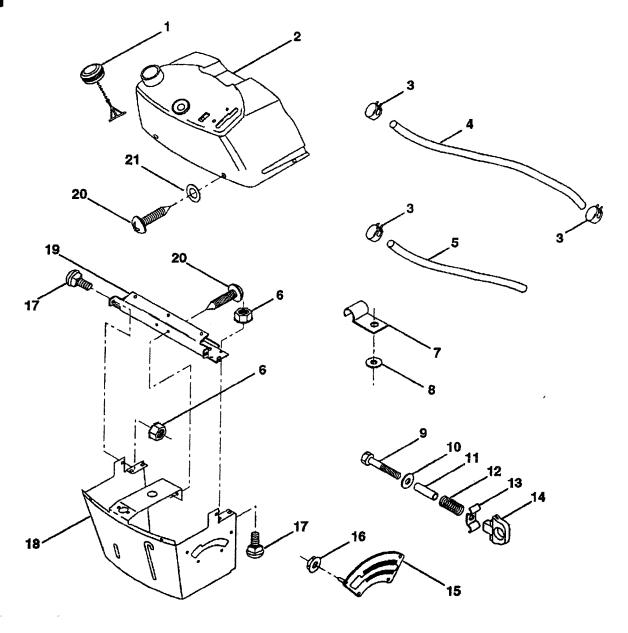

DASH

| KEY<br>NO. | PART<br>NO. | DESCRIPTION                   | KEY<br>NO. | PART<br>NO. | DESCRIPTION                       |
|------------|-------------|-------------------------------|------------|-------------|-----------------------------------|
| 1          | 532127399   | Cap, Fuel                     | 12         | 532003720   | Spring                            |
| 2          | 532130915   | Assembly, Dash & Fuel Tank    | 13         | 532126450   | Clip, Height Adjustment           |
| 3          | 532123487   | Clamp, Hose                   | 14         | 532126115   | Knob, Height Stop                 |
| 4          | 532008544   | Line, Fuel                    | 15         | 532122023   | Adjustment, Quadrant Height       |
| 5          | 532008548   | Line, Fuel                    | 16         | 532124346   | Nut, Self-Threading 3/16-18       |
| 6          | 873510400   | Nut, Hex, Keps 1/4-20         | 17         | 872110404   | Bolf, Carriage 1/4-20 x 1/2 Gr. 5 |
| 7          | 532124996   | Clip, Fuel Line               | 18         | 532130745   | Support Assembly, Dash            |
| 8          | 819091216   | Washer 9/32 x 3/4 x 16 Ga.    | 19         | 532130722   | Brace, Cross                      |
| 9          | 874760428   | Bolt, Hex, Fin 1/4-20 x 1-3/4 | 20         | 532130052   | Screw, Self-Tapping 1/4-20 x 1/2  |
| 10         | 819091413   | Washer 11/32 x 11/16 x 16 Ga. | 21         | 819090816   | Washer 9/32 x 1/2 x 16 Ga.        |
| 11         | 532121249   | Spacer, Split                 |            |             |                                   |