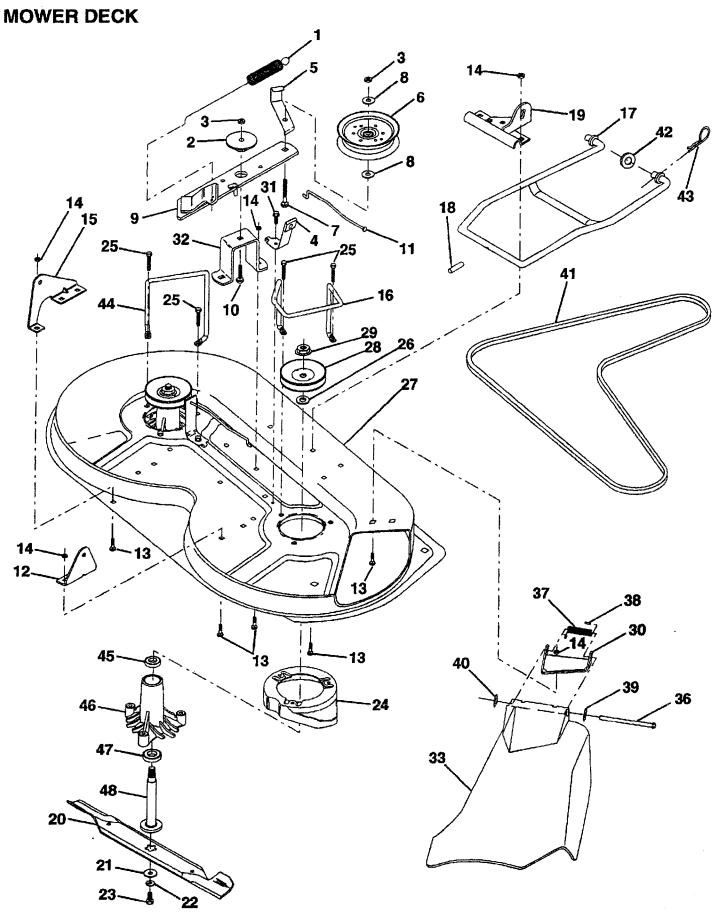

#### **MOWER DECK**

| KEY<br>NO.                                             | PART<br>NO. | DESCRIPTION                  | KEY<br>NO. | PART<br>NO.                             | DESCRIPTION                     |
|--------------------------------------------------------|-------------|------------------------------|------------|-----------------------------------------|---------------------------------|
| 1                                                      | 532127743   | Spring, Mower Clutch         | 25         | 532078158                               | Bolt 5/16-18 x 1-1/4            |
|                                                        | 532122052   | Spacer, Retainer             | 26         | 532129963                               | Washer .150 Thk.                |
| 3                                                      | 873680600   | Nut, Crownlock               | 27         | 532129983                               | Deck Assembly                   |
| 4                                                      | 532130840   | Brake Asm.                   | 28         | 532129207                               | Pulley, Mandrel                 |
| 5                                                      | 532131251   | Guide, Belt Idler            | 29         | 873040900                               | Nut, Flangelock 9/16            |
| 6                                                      | 532121316   | Pulley, Flat Idler           | 29<br>30   | 532126361                               | Bracket, Asm. Deflector         |
| 2<br>3<br>4<br>5<br>6<br>7<br>8<br>9<br>10<br>11<br>12 | 872110616   | Bolt, Carr. 3/8-16 x 2 Gr. 5 | 31         | 817490508                               | Screw, Hex Wsh. Thdrol.         |
| Ŕ                                                      | 819131410   | Washer 13/21 x 7/8 x 10 Ga.  | •          | • . , , , , , , , , , , , , , , , , , , | 5/16-18 x 1/2                   |
| ğ                                                      | 532127744   | Arm Asm., Idler Mower        | 32         | 532122051                               | Arm, Support idler Mower        |
| 10                                                     | 872110608   | Bolt, Carriage 3/8-16 x 1    | 33         | 532131560                               | Deflector                       |
| 11                                                     | 532130841   | Rod, Brake                   | 36         | 532121980                               | Rod, Hinge                      |
| 12                                                     | 532127356   | Bracket, Lift R. H. Rear     | 36<br>37   | 532123713                               | Spring, Torsion Deflector       |
| 13                                                     | 872140505   | Bolt, Carriage 5/16-18 x 5/8 | 38         | 532105304                               | Cap, Sleeve                     |
| 14                                                     | 873680500   | Nut, Crownlock 5/16-18       | 39         | 819111016                               | Washer 11/32 x 5/8 x 16 Ga.     |
| 15<br>16<br>17                                         | 532127357   | Bracket, Lift L. H. Rear     | 40         | 532110452                               | Push Nut                        |
| 16                                                     | 532130837   | Keeper, R. H.                | 41         | 532131264                               | V-Belt                          |
| 17                                                     | 532128508   | Link, Asm. Mower Stabilizer  | 42         | 819171616                               | Washer 11/32 x 5/8 16 Ga.       |
| 18                                                     | 532128511   | Pin, Drive                   | 43         | 532124660                               | Retainer, Spring                |
| 19                                                     | 532127380   | Bracket, Asm. Front          | 44         | 532130836                               | Keeper, L. H.                   |
| 20                                                     | 532127841   | Blade                        | 45         | 532110485                               | Bearing                         |
| 21                                                     | 532129962   | Washer, Hard                 | 46         | 532130794                               | Mandrel Asm. (Includes Key      |
| 22                                                     | 810030600   | Washer, Lock 3/8             |            |                                         | No.'s 22, 23, 26, 29 and 45-48) |
| 23                                                     | 532850857   | Bolt 3/8-24 x 1-1/4 Gr. 8    | 47         | 532129895                               | Bearing                         |
| 24                                                     | 532128961   | Stripper                     | 48         | 532128285                               | Shaft, Mandrel                  |