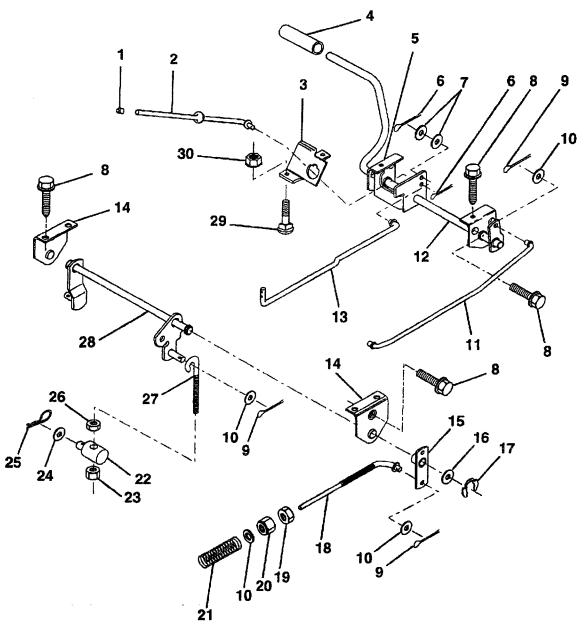

#### **MOWER LIFT LEVER**

| KEY<br>NO.       | PART<br>NO. | DESCRIPTION                   | KEY<br>NO. | PART<br>NO. | DESCRIPTION                      |
|------------------|-------------|-------------------------------|------------|-------------|----------------------------------|
| 1                | 532126470   | Clip, insulated               | 16         | 532124961   | Retainer, Spring                 |
| 2                | 532122018   | Bracket, Mower Clutch         | 17         | 532127359   | Link, Front Lift                 |
| 3                | 874780408   | Bolt, Fin Hex                 | 18         | 532133205   | Trunnion, Threaded 3/8-16        |
| _                |             | 1/4-20 UNC x 1/2 Gr. 5        | 19         | 873680400   | Nut, Crownlock 1/4-20            |
| 4                | 873680600   | Nut, Crownlock 3/8-16 UNC     | 20         | 874760644   | Bolt, Fin Hex                    |
| 4<br>5<br>6<br>7 | 532123417   | Assembly, Clutch Lever        |            |             | 3/8-16 UNC x 2-3/4               |
| 6                | 532106451   | Bolt, Shoulder                | 21         | 817490508   | Screw, Hex Thdrol. 5/16-18 x 1/2 |
| 7                | 532123491   | Assembly, Mower Clutch Arm    | 22         | 532121929   | Bracket, Mower Height            |
| 8                | 874760636   | Bolt, Hex 3/8-16 UNC x 2-1/4  | 23         | 876020416   | Pin, Cotter 1/8 x 1              |
| 8<br>9           | 532121930   | Assembly, Bracket Lift        | 24         | 819171616   | Washer 17/32 x 1 x 16 Ga.        |
| 10               | 876020412   | Pin, Cotter 1/8 x 3/4         | 25         | 532121933   | Tube, Spacer                     |
| 11               | 819131316   | Washer 13/32 x 13/16 x 16 Ga. | 26         | 532121934   | Rod, Mower Lift                  |
| 12               | 532131861   | Grip, Handle                  | 27         | 532106932   | Knob                             |
| 13               | 532127028   | Assembly, Lift Handle         | 28         | 876020312   | Pin, Cotter 3/32 x 3/4           |
| 14               | 532123496   | Spring, Compression           | 29         | 532123671   | Link, Mower Clutch               |
| 15               | 819131212   | Washer 13/32 x 3/4 x 12 Ga.   |            |             | •                                |