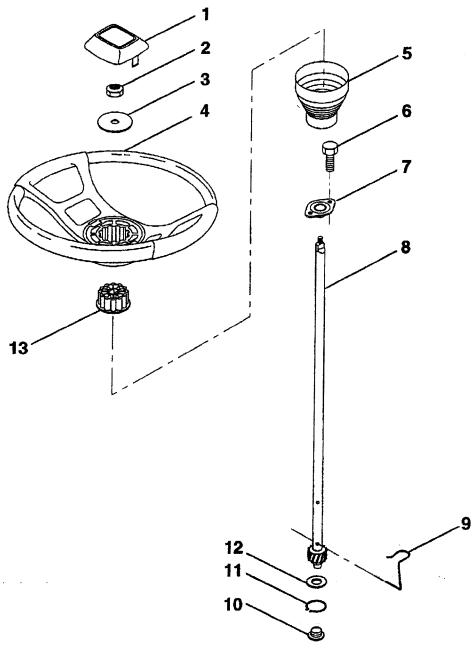

STEERING WHEEL

| KEY<br>NO.                      | PART<br>NO.                                                                             | DESCRIPTION                                                                                                                                             | KEY<br>NO.                     | PART<br>NO.                                                                | DESCRIPTION                                                                                                                               |
|---------------------------------|-----------------------------------------------------------------------------------------|---------------------------------------------------------------------------------------------------------------------------------------------------------|--------------------------------|----------------------------------------------------------------------------|-------------------------------------------------------------------------------------------------------------------------------------------|
| 1<br>2<br>3<br>4<br>5<br>6<br>7 | 532124416<br>532124701<br>819133808<br>532124415<br>532127396<br>817431008<br>532102803 | Insert, Wheel, Steering Locknut 3/8-24 UNF Washer 12/32 x 2-3/8 x 8 Ga. Wheel, Steering Sleeve, Steering Screw, Hex #10-16 x 1/2 TY-B Bushing, Steering | 8<br>9<br>10<br>11<br>12<br>13 | 532123651<br>532124210<br>532123438<br>812000045<br>819211616<br>532104820 | Shaft, Steering<br>Clip, Steering<br>Bushing, Lower, Steering<br>Ring, Retaining<br>Washer 21/32 x 1 x 16 Ga.<br>Adaptor, Wheel, Steering |