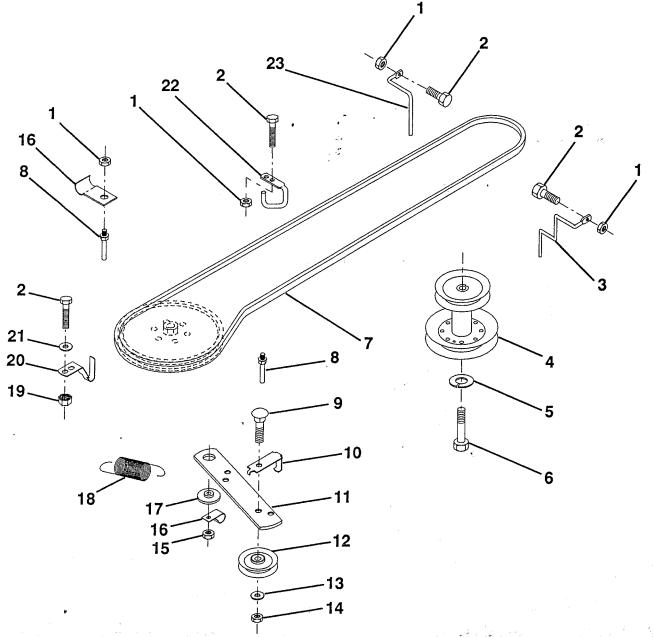

### ILLUSTRATED PARTS BREAKDOWN GROUND DRIVE

| KEY | PART                                            | DESCRIPTION                     | KEY                     | PART          | DESCRIPTION                        |  |  |
|-----|-------------------------------------------------|---------------------------------|-------------------------|---------------|------------------------------------|--|--|
| NO. | NO.                                             |                                 | NO.                     | NO.           |                                    |  |  |
| 1   | 873680500                                       | Nut, Crownlock 5/16-18          | 14                      | 873930600     | Nut, Centerlock 3/8-16 UNC         |  |  |
| 2   | 874760512                                       | Bolt, Hex Hd 5/16-18 UNC x 3/4  | 15                      | 873680600     | Nut, Crownlock 3/8-16 UNC          |  |  |
| 3   | 532131205                                       | Keeper, Mower Drive, R. H.      | 16                      | 532126471     | Clip, Insulated                    |  |  |
| 4   | 532123400                                       | Pulley, Engine                  | 17                      | 532122052     | Spacer, Retainer                   |  |  |
| 5   | 810040700                                       | Washer, Lock 7/16               | 18                      | 532131459     | Spring Extension                   |  |  |
| 6   | 871130720                                       | Bolt, Fin, Hex 7/16-20          | 19                      | 873510500     | Nut, Keps 5/16-18 UNC              |  |  |
| 7   | 532126520                                       | Traction, V-Belt Drive          | 20                      | 532123891     | Keeper, T/A Ground Drive Belt      |  |  |
| 8   | 532123405                                       | Keeper, T/A Ground Drive Belt   | 21                      | 819111016     | Washer 11/32 x 5/8 x 16 Ga.        |  |  |
| 9   | 872140612                                       | Bolt, Carr. 3/8-16 UNC x 1-1/2  | 22                      | 532123404     | Keeper, Frame Ground Drive Belt    |  |  |
| 10  | 532123396                                       | Keeper, Belt Ground Drive Idler | 23                      | 532131204     | Keeper, Mower Drive, L. H.         |  |  |
| 11  | 532123395                                       | Arm, Ground Drive Clutch        |                         |               |                                    |  |  |
| 12  | 532004859                                       | Idler. Flat                     | NOTE:                   | All componer  | nt dimensions given in U.S. inches |  |  |
| 13  | 819131316                                       | Washer 13/32 x 13/16 x 16 Ga.   | a<br>Artista<br>Artista | 1 inch = 25.4 |                                    |  |  |
|     | HARDWARE SHOWN LARGER FOR EASIER IDENTIFICATION |                                 |                         |               |                                    |  |  |