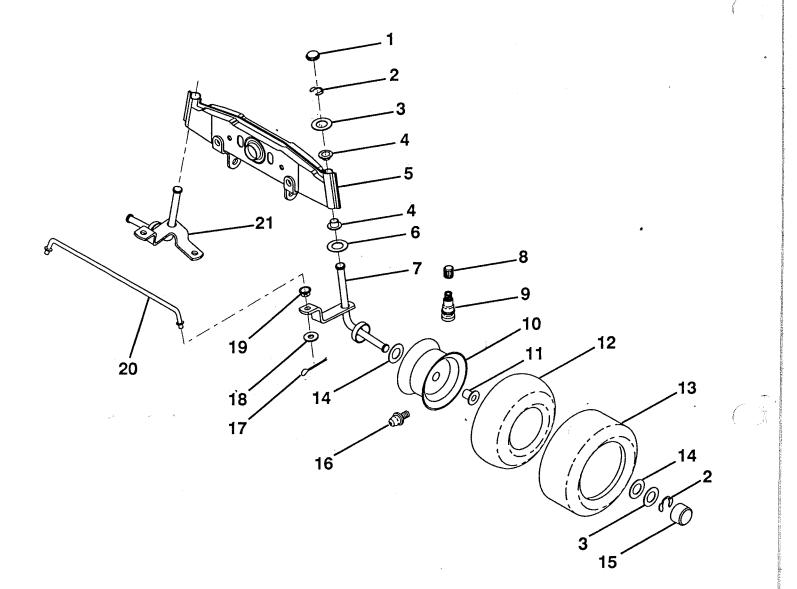

#### HARDWARE SHOWN LARGER FOR EASIER IDENTIFICATION

7

ļ.

| KEY PART<br>NO. NO.                                                                                                                 | DESCRIPTION                                                                                                                                                 | KEY<br>NO.                                                                                                                                                                                                                                                                                                                                             | PART<br>NO.                                                                                                       | DESCRIPTION                                                                                                                                                                                                        |
|-------------------------------------------------------------------------------------------------------------------------------------|-------------------------------------------------------------------------------------------------------------------------------------------------------------|--------------------------------------------------------------------------------------------------------------------------------------------------------------------------------------------------------------------------------------------------------------------------------------------------------------------------------------------------------|-------------------------------------------------------------------------------------------------------------------|--------------------------------------------------------------------------------------------------------------------------------------------------------------------------------------------------------------------|
| 1 532121232<br>2 812000029<br>3 532121748<br>4 532121922<br>5 532128543<br>6 532124931<br>7 532121919<br>8 532059192<br>9 532065139 | Cap, Spindle<br>Ring, Clip<br>Washer 25/32 x 1-5/8 x 16 Ga.<br>Nyliner<br>Axle, Front<br>Bearing, Thrust<br>Spindle, R.H. Asm.<br>Cap, Valve<br>Stem, Valve | 13<br>14<br>15<br>16<br>17<br>18<br>19<br>20<br>21                                                                                                                                                                                                                                                                                                     | 532124142<br>532121749<br>532104757<br>532124957<br>876020412<br>819131316<br>532126847<br>532121924<br>532121916 | Tire, Front<br>Washer $25/32 \times 1-1/4 \times 16$ Ga.<br>Cap, Axle<br>Fitting, Grease<br>Pin, Cotter $1/8 \times 3/4$<br>Washer $13/32 \times 13/16 \times 16$ Ga.<br>Bushing<br>Rod, Tie<br>Spindle, L.H. Asm. |
| 10 532124972<br>11 532124959<br>12 532059904                                                                                        | Rim<br>Bearing, Flange<br>Tube                                                                                                                              | NOTE:                                                                                                                                                                                                                                                                                                                                                  | All componer<br>1 inch = 25.4                                                                                     | nt dimensions given in U.S. inches                                                                                                                                                                                 |
|                                                                                                                                     | HARDWARE SHOWN LARGER F                                                                                                                                     | OR EASI                                                                                                                                                                                                                                                                                                                                                | ER IDENTIFIC                                                                                                      | ATION                                                                                                                                                                                                              |
|                                                                                                                                     |                                                                                                                                                             | en de la composition de la composition<br>La composition de la c<br>La composition de la c |                                                                                                                   | an da<br>Angelandar<br>Angelandar                                                                                                                                                                                  |