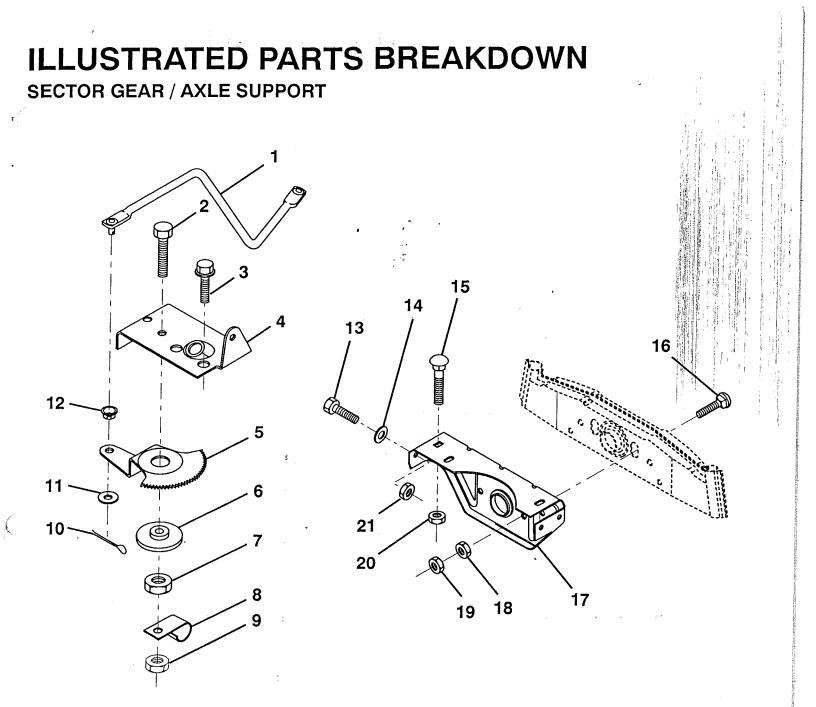

t, Steering 1 inch = 25.4 mm HARDWARE SHOWN LARGER FOR EASIER IDENTIFICATION

|            |             | (a) A set of the se |            |               | and the second |
|------------|-------------|-----------------------------------------------------------------------------------------------------------------------------------------------------------------------------------------------------------------------------------------------------------------------------------------------------------------------------------------------------------------------------------------------------------------------------------------------------------------------------------------------------------------------------------------------------------------------------------------------------------------------------------------------------------------------------------------------------------------------------------------------------------------------------------------------------------------------------------------------------------------------------------------------------------------------------------------------------------------------------------------------------------------------------------------------------------------------------------------------------------------------------------------------------------------------------------------------------------------------------------------------------------------------------------------------------------------------------------------------------------------------------------------------------------------------------------------------------------------------------------------------------------------------------------------------------------------------------------------------------------------------------------------------------------------------------------------------------------------------------------------------------------------------------------------------------------------------------------------------------------------------------------------------------------------------------------------------------------------------------------------------------------------------------------------------------------------------------------------------------------------------------|------------|---------------|------------------------------------------------------------------------------------------------------------------|
| KEY<br>NO. | PART<br>NO. | DESCRIPTION                                                                                                                                                                                                                                                                                                                                                                                                                                                                                                                                                                                                                                                                                                                                                                                                                                                                                                                                                                                                                                                                                                                                                                                                                                                                                                                                                                                                                                                                                                                                                                                                                                                                                                                                                                                                                                                                                                                                                                                                                                                                                                                 | KEY<br>NO. | PART<br>NO.   | DESCRIPTION                                                                                                      |
| 1          | 532124093   | Link, Drag                                                                                                                                                                                                                                                                                                                                                                                                                                                                                                                                                                                                                                                                                                                                                                                                                                                                                                                                                                                                                                                                                                                                                                                                                                                                                                                                                                                                                                                                                                                                                                                                                                                                                                                                                                                                                                                                                                                                                                                                                                                                                                                  | 12         | 532126847     | Bushing                                                                                                          |
| 2          | 874780828   | Bolt, Fin Hex 1/2-13 x 1-3/4                                                                                                                                                                                                                                                                                                                                                                                                                                                                                                                                                                                                                                                                                                                                                                                                                                                                                                                                                                                                                                                                                                                                                                                                                                                                                                                                                                                                                                                                                                                                                                                                                                                                                                                                                                                                                                                                                                                                                                                                                                                                                                | 13         | 874760516     | Bolt, Hex Hd. 5/16-18 x 1                                                                                        |
| 3          | 817490508   | Screw, Hex Thrdrol 5/16-18 x 1/2                                                                                                                                                                                                                                                                                                                                                                                                                                                                                                                                                                                                                                                                                                                                                                                                                                                                                                                                                                                                                                                                                                                                                                                                                                                                                                                                                                                                                                                                                                                                                                                                                                                                                                                                                                                                                                                                                                                                                                                                                                                                                            | 14         | 819111416     | Washer 11/32 x 7/8 x 16 Ga.                                                                                      |
| 4          | 532121925   | Plate, Steering Support                                                                                                                                                                                                                                                                                                                                                                                                                                                                                                                                                                                                                                                                                                                                                                                                                                                                                                                                                                                                                                                                                                                                                                                                                                                                                                                                                                                                                                                                                                                                                                                                                                                                                                                                                                                                                                                                                                                                                                                                                                                                                                     | 15         | 872110606     | Bolt, Carriage 3/8-16 UNC x 3/4                                                                                  |
| 5          | 532121926   | Gear, Sector                                                                                                                                                                                                                                                                                                                                                                                                                                                                                                                                                                                                                                                                                                                                                                                                                                                                                                                                                                                                                                                                                                                                                                                                                                                                                                                                                                                                                                                                                                                                                                                                                                                                                                                                                                                                                                                                                                                                                                                                                                                                                                                | 16         | 872140622     | Bolt, Carriage                                                                                                   |
| 6          | 532121927   | Bushing                                                                                                                                                                                                                                                                                                                                                                                                                                                                                                                                                                                                                                                                                                                                                                                                                                                                                                                                                                                                                                                                                                                                                                                                                                                                                                                                                                                                                                                                                                                                                                                                                                                                                                                                                                                                                                                                                                                                                                                                                                                                                                                     | 17         | 532121912     | Support, Front Axle                                                                                              |
| 7          | 873030800   | Nut, Heavy Hex Top Lock 1/2-13                                                                                                                                                                                                                                                                                                                                                                                                                                                                                                                                                                                                                                                                                                                                                                                                                                                                                                                                                                                                                                                                                                                                                                                                                                                                                                                                                                                                                                                                                                                                                                                                                                                                                                                                                                                                                                                                                                                                                                                                                                                                                              | 18         | 873220600     | Nut, Fin Hex 3/8-16 UNC                                                                                          |
|            |             | UNC                                                                                                                                                                                                                                                                                                                                                                                                                                                                                                                                                                                                                                                                                                                                                                                                                                                                                                                                                                                                                                                                                                                                                                                                                                                                                                                                                                                                                                                                                                                                                                                                                                                                                                                                                                                                                                                                                                                                                                                                                                                                                                                         | 19         | 873930600     | Nut, Centerlock 3/8-16 UNC                                                                                       |
| 8          | 532126472   | Clip, Insulated                                                                                                                                                                                                                                                                                                                                                                                                                                                                                                                                                                                                                                                                                                                                                                                                                                                                                                                                                                                                                                                                                                                                                                                                                                                                                                                                                                                                                                                                                                                                                                                                                                                                                                                                                                                                                                                                                                                                                                                                                                                                                                             | 20         | 873680600     | Nut, Crownlock 3/8-16 UNC                                                                                        |
| 9          | 873680800   | Nut, Crownlock 3/8-16                                                                                                                                                                                                                                                                                                                                                                                                                                                                                                                                                                                                                                                                                                                                                                                                                                                                                                                                                                                                                                                                                                                                                                                                                                                                                                                                                                                                                                                                                                                                                                                                                                                                                                                                                                                                                                                                                                                                                                                                                                                                                                       | 21         | 873680500     | Nut, Crownlock 5/16-18                                                                                           |
| Э.         | 876020412   | Pin, Cotter 1/8 x 3/4                                                                                                                                                                                                                                                                                                                                                                                                                                                                                                                                                                                                                                                                                                                                                                                                                                                                                                                                                                                                                                                                                                                                                                                                                                                                                                                                                                                                                                                                                                                                                                                                                                                                                                                                                                                                                                                                                                                                                                                                                                                                                                       |            |               |                                                                                                                  |
| · 11       | 819131316   | Washer, 13/32 x 13/16 x 16 Ga.                                                                                                                                                                                                                                                                                                                                                                                                                                                                                                                                                                                                                                                                                                                                                                                                                                                                                                                                                                                                                                                                                                                                                                                                                                                                                                                                                                                                                                                                                                                                                                                                                                                                                                                                                                                                                                                                                                                                                                                                                                                                                              | NOTE:      | All componer  | nt dimensions given in U.S. inches                                                                               |
|            |             | ···· -··, · -, - · · · · · · · · · · · ·                                                                                                                                                                                                                                                                                                                                                                                                                                                                                                                                                                                                                                                                                                                                                                                                                                                                                                                                                                                                                                                                                                                                                                                                                                                                                                                                                                                                                                                                                                                                                                                                                                                                                                                                                                                                                                                                                                                                                                                                                                                                                    |            | 1 inch = 25.4 | mm                                                                                                               |