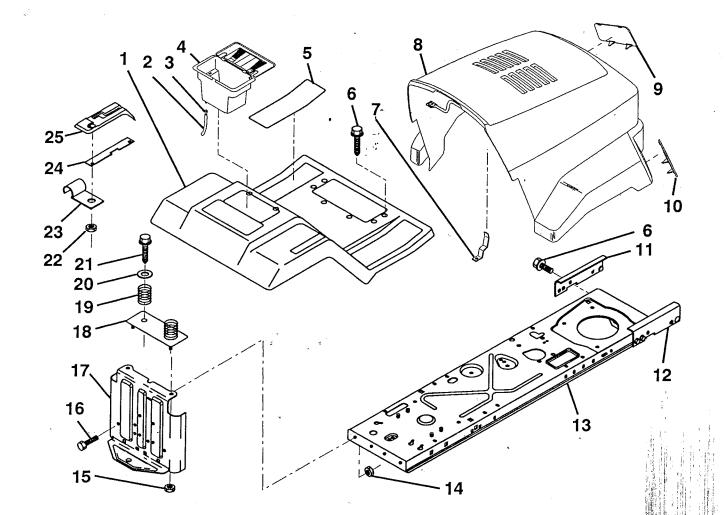

FENDER / CHASSIS

1 9

| KEY<br>NO. | PART<br>NO. | DESCRIPTION                     | KEY<br>NO. | PART<br>NÓ.   | DESCRIPTION                       |
|------------|-------------|---------------------------------|------------|---------------|-----------------------------------|
| 1          | 532125141   | Fender/Footrest                 | 15         | 873680400     | Nut, Crownlock 1/4-20 UNG         |
| 2          | 532105687   | Tube, Battery Drain             | 16         | 874760512     | Bolt, Hex Hd. 5/16-18 UNC x 3/4   |
| 3          | 532109596   | Clamp, Hose                     | 17         | 532127880     | Drawbar                           |
| 4          | 532129965   | Case, Battery                   | 18         | 532125142     | Plate, Asm. Battery               |
| 5          | 532124144   | Pad, Footrest                   | 19         | 532124181     | Spring, Compression, Seat         |
| 6          | 817490512   | Screw, Hex Wsh. Thrdrol.        | 20         | 819132012     | Washer 13/32 x 1-1/4 x 12 Ga.     |
|            |             | 5/16-18 x 3/4                   | 21         | 817490612     | Screw, Hex Wsh. Thrdrol.          |
| 7          | 532131318   | Latch, Hood                     |            |               | 3/8-16 x 3/4                      |
| 8          | 532131053   | Hood/Grill Asm.                 | . 22       | 532124346     | Nut, Self-Threading, Washer       |
|            |             | (Includes Key Nos. 21 and 22)   |            |               | Head 3/16                         |
| 9          | 532130986   | Lens, L.H.                      | 23         | 532126470     | Clip, Insulated                   |
| 10         | 532130985   | Lens, R.H.                      | 24         | 532124602     | Bar, Shift Lock                   |
| 11         | 532128449   | Bracket, Asm. Pivot Frame, L.H. | 25         | 532126996     | Console, Shift Control            |
| 12         | 532128808   | Bracket, Asm. Pivot Frame, R.H. |            |               |                                   |
| 3          | 532123645   | Assembly, Frame                 | NOTE:      | All componer  | t dimensions given in U.S. inches |
| 7          | 873680500   | Nut, Crownlock 5/16-18          |            | 1 inch = 25.4 | mm                                |