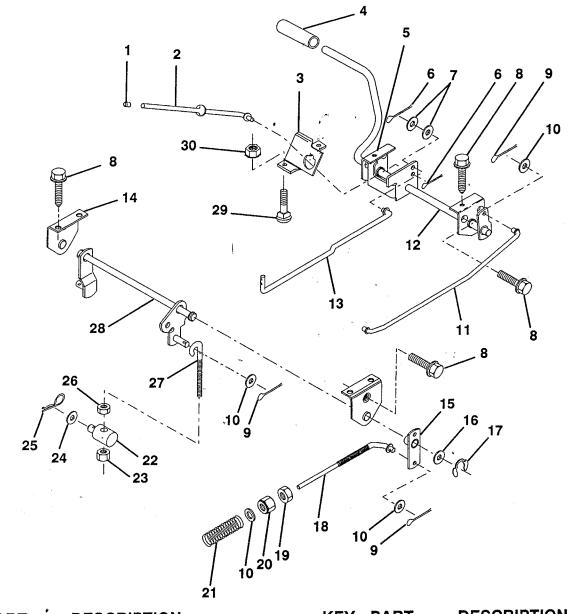

BRAKE / REAR MOWER LIFT ASSEMBLY

1

4 V

| KEY      | PART                   | DESCRIPTION                                                          | KEY | PART           | DESCRIPTION                        |
|----------|------------------------|----------------------------------------------------------------------|-----|----------------|------------------------------------|
| NO.      | NO.                    | n en stande en stage officier en | NO. | NO.            |                                    |
| 1        | 532071673              | Cap, Plunger                                                         | 18  | 532131460      | Rod, Rear Brake                    |
| 2        | 532123436              | Rod, Parking Brake                                                   | 19  | 873350600      | Nut, Hex, Jam 3/8-16 UNC           |
| 3        | 532123437              | Bracket, Parking Brake                                               | 20  | 873800600      | Locknut, Hex w/Washer Insert       |
| 4        | 532008156              | Cover, Pedal                                                         |     |                | 3/8-16 UNC                         |
| 5        | 532122504              | Bracket, Clutch/Brake Pedal, L.H.                                    | 21  | 532106888      | Spring, Brake Rod                  |
| 6        | 876020312              | Pin, Cotter 3/32 x 3/4                                               | 22  | 532127378      | Trunnion, Lift                     |
| 7        | 819131016              | Washer 13/32 x 5/8 x 16 Ga.                                          | 23  | 873680600      | Nut, Crownlock 3/8-16 UNC          |
| 8        | 817490508              | Screw, Hex, Thdrl 5/16-18 x 1/2                                      | 24  | 819132012      | Washer 13/32 x 1-1/4 x 12 Ga.      |
| ğ        | 876020412              | Pin, Cotter 1/8 x 3/4                                                | 25  | 532124961      | Spring, Retainer                   |
| 10       | 819131316              | Washer 13/32 x 13/16 x 16 Ga.                                        | 26  | 873930600      | Nut, Čenterlock 3/8-16 UNG         |
| 11       | 532123543              | Rod, Brake Front                                                     | 27  | 532127369      | Link, Threaded                     |
| 12       | 532129567              | Assembly, Clutch/Brake Pedal                                         | 28  | 532127358      | Assembly, Rear Mower Lift          |
| 13       | 532123394              | Rod, Clutch                                                          | 29  | 872110506      | Bolt, Carriage 5/16-18 UNC x 3/4   |
| 4        | 532121978              | Bracket, Lift, Shaft                                                 | 30  | 873510500      | Nut, Keps 5/16-16 UNC              |
| -5<br>16 | 532123641<br>819251816 | Assembly, Brake, Pivot, Arm<br>Washer 25/32 x 1-1/8 x 16 Ga.         |     |                | nt dimensions given in U.S. inches |
| 17       | 812000034              | Ring, Klip                                                           |     | 1  inch = 25.4 | mm                                 |
|          |                        |                                                                      |     |                |                                    |