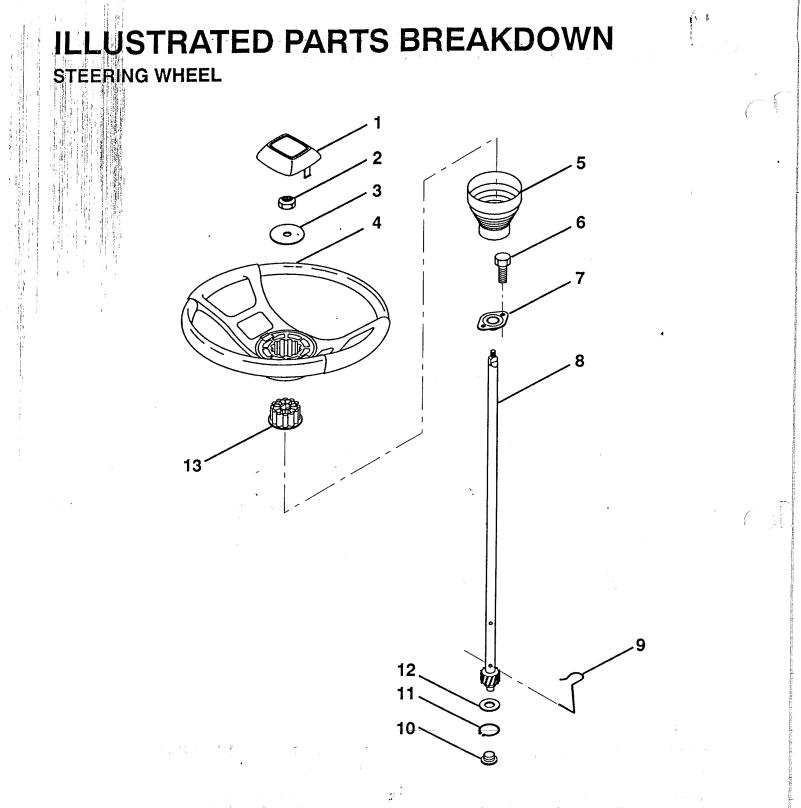

| KEY                   | PART                                                                       | DESCRIPTION                                                                                                                                            | , | ĶΕΥ                       | PART                                                          |
|-----------------------|----------------------------------------------------------------------------|--------------------------------------------------------------------------------------------------------------------------------------------------------|---|---------------------------|---------------------------------------------------------------|
| NO.                   | NO.                                                                        | •                                                                                                                                                      |   | NO.                       | NO.                                                           |
| 1<br>2<br>3<br>4<br>5 | 532124416<br>532124701<br>819133808<br>532124415<br>532127396<br>817431008 | Insert, Wheel, Steering<br>Nut, Lock 3/8-24 UNF<br>Washer 12/32 x 2-3/8 x 8 Ga.<br>Wheel, Steering<br>Sleeve, Steering<br>Screw, Hex #10-16 x 1/2 TY-B |   | 9<br>10<br>11<br>12<br>13 | 532124210<br>532123438<br>812000045<br>819211616<br>532104820 |
| 6<br>7<br>8           | 532102803<br>532123651                                                     | Bushing, Steering<br>Shaft, Steering                                                                                                                   |   | NOTE:                     | All component<br>1 inch = 25.4 m                              |

DESCRIPTION

Clip, Steering

|      | 819211616 | Bushing, Lower, Steering<br>Ring, Retaining<br>Washer 21/32 x 1 x 16 Ga.<br>Adaptor, Wheel, Steering |
|------|-----------|------------------------------------------------------------------------------------------------------|
| DTE: |           | dimensions given in U.S. inch                                                                        |

t, Steering 1 inch = 25.4 mm HARDWARE SHOWN LARGER FOR EASIER IDENTIFICATION

|            |             | (a) A set of the se |            |               | and the second |
|------------|-------------|-----------------------------------------------------------------------------------------------------------------------------------------------------------------------------------------------------------------------------------------------------------------------------------------------------------------------------------------------------------------------------------------------------------------------------------------------------------------------------------------------------------------------------------------------------------------------------------------------------------------------------------------------------------------------------------------------------------------------------------------------------------------------------------------------------------------------------------------------------------------------------------------------------------------------------------------------------------------------------------------------------------------------------------------------------------------------------------------------------------------------------------------------------------------------------------------------------------------------------------------------------------------------------------------------------------------------------------------------------------------------------------------------------------------------------------------------------------------------------------------------------------------------------------------------------------------------------------------------------------------------------------------------------------------------------------------------------------------------------------------------------------------------------------------------------------------------------------------------------------------------------------------------------------------------------------------------------------------------------------------------------------------------------------------------------------------------------------------------------------------------------|------------|---------------|------------------------------------------------------------------------------------------------------------------|
| KEY<br>NO. | PART<br>NO. | DESCRIPTION                                                                                                                                                                                                                                                                                                                                                                                                                                                                                                                                                                                                                                                                                                                                                                                                                                                                                                                                                                                                                                                                                                                                                                                                                                                                                                                                                                                                                                                                                                                                                                                                                                                                                                                                                                                                                                                                                                                                                                                                                                                                                                                 | KEY<br>NO. | PART<br>NO.   | DESCRIPTION                                                                                                      |
| 1          | 532124093   | Link, Drag                                                                                                                                                                                                                                                                                                                                                                                                                                                                                                                                                                                                                                                                                                                                                                                                                                                                                                                                                                                                                                                                                                                                                                                                                                                                                                                                                                                                                                                                                                                                                                                                                                                                                                                                                                                                                                                                                                                                                                                                                                                                                                                  | 12         | 532126847     | Bushing                                                                                                          |
| 2          | 874780828   | Bolt, Fin Hex 1/2-13 x 1-3/4                                                                                                                                                                                                                                                                                                                                                                                                                                                                                                                                                                                                                                                                                                                                                                                                                                                                                                                                                                                                                                                                                                                                                                                                                                                                                                                                                                                                                                                                                                                                                                                                                                                                                                                                                                                                                                                                                                                                                                                                                                                                                                | 13         | 874760516     | Bolt, Hex Hd. 5/16-18 x 1                                                                                        |
| 3          | 817490508   | Screw, Hex Thrdrol 5/16-18 x 1/2                                                                                                                                                                                                                                                                                                                                                                                                                                                                                                                                                                                                                                                                                                                                                                                                                                                                                                                                                                                                                                                                                                                                                                                                                                                                                                                                                                                                                                                                                                                                                                                                                                                                                                                                                                                                                                                                                                                                                                                                                                                                                            | 14         | 819111416     | Washer 11/32 x 7/8 x 16 Ga.                                                                                      |
| 4          | 532121925   | Plate, Steering Support                                                                                                                                                                                                                                                                                                                                                                                                                                                                                                                                                                                                                                                                                                                                                                                                                                                                                                                                                                                                                                                                                                                                                                                                                                                                                                                                                                                                                                                                                                                                                                                                                                                                                                                                                                                                                                                                                                                                                                                                                                                                                                     | 15         | 872110606     | Bolt, Carriage 3/8-16 UNC x 3/4                                                                                  |
| 5          | 532121926   | Gear, Sector                                                                                                                                                                                                                                                                                                                                                                                                                                                                                                                                                                                                                                                                                                                                                                                                                                                                                                                                                                                                                                                                                                                                                                                                                                                                                                                                                                                                                                                                                                                                                                                                                                                                                                                                                                                                                                                                                                                                                                                                                                                                                                                | 16         | 872140622     | Bolt, Carriage                                                                                                   |
| 6          | 532121927   | Bushing                                                                                                                                                                                                                                                                                                                                                                                                                                                                                                                                                                                                                                                                                                                                                                                                                                                                                                                                                                                                                                                                                                                                                                                                                                                                                                                                                                                                                                                                                                                                                                                                                                                                                                                                                                                                                                                                                                                                                                                                                                                                                                                     | 17         | 532121912     | Support, Front Axle                                                                                              |
| 7          | 873030800   | Nut, Heavy Hex Top Lock 1/2-13                                                                                                                                                                                                                                                                                                                                                                                                                                                                                                                                                                                                                                                                                                                                                                                                                                                                                                                                                                                                                                                                                                                                                                                                                                                                                                                                                                                                                                                                                                                                                                                                                                                                                                                                                                                                                                                                                                                                                                                                                                                                                              | 18         | 873220600     | Nut, Fin Hex 3/8-16 UNC                                                                                          |
|            |             | UNC                                                                                                                                                                                                                                                                                                                                                                                                                                                                                                                                                                                                                                                                                                                                                                                                                                                                                                                                                                                                                                                                                                                                                                                                                                                                                                                                                                                                                                                                                                                                                                                                                                                                                                                                                                                                                                                                                                                                                                                                                                                                                                                         | 19         | 873930600     | Nut, Centerlock 3/8-16 UNC                                                                                       |
| 8          | 532126472   | Clip, Insulated                                                                                                                                                                                                                                                                                                                                                                                                                                                                                                                                                                                                                                                                                                                                                                                                                                                                                                                                                                                                                                                                                                                                                                                                                                                                                                                                                                                                                                                                                                                                                                                                                                                                                                                                                                                                                                                                                                                                                                                                                                                                                                             | 20         | 873680600     | Nut, Crownlock 3/8-16 UNC                                                                                        |
| 9          | 873680800   | Nut, Crownlock 3/8-16                                                                                                                                                                                                                                                                                                                                                                                                                                                                                                                                                                                                                                                                                                                                                                                                                                                                                                                                                                                                                                                                                                                                                                                                                                                                                                                                                                                                                                                                                                                                                                                                                                                                                                                                                                                                                                                                                                                                                                                                                                                                                                       | 21         | 873680500     | Nut, Crownlock 5/16-18                                                                                           |
| Э.         | 876020412   | Pin, Cotter 1/8 x 3/4                                                                                                                                                                                                                                                                                                                                                                                                                                                                                                                                                                                                                                                                                                                                                                                                                                                                                                                                                                                                                                                                                                                                                                                                                                                                                                                                                                                                                                                                                                                                                                                                                                                                                                                                                                                                                                                                                                                                                                                                                                                                                                       |            |               |                                                                                                                  |
| · 11       | 819131316   | Washer, 13/32 x 13/16 x 16 Ga.                                                                                                                                                                                                                                                                                                                                                                                                                                                                                                                                                                                                                                                                                                                                                                                                                                                                                                                                                                                                                                                                                                                                                                                                                                                                                                                                                                                                                                                                                                                                                                                                                                                                                                                                                                                                                                                                                                                                                                                                                                                                                              | NOTE:      | All componer  | nt dimensions given in U.S. inches                                                                               |
|            |             | ···· -··, · -, - · · · · · · · · · · · ·                                                                                                                                                                                                                                                                                                                                                                                                                                                                                                                                                                                                                                                                                                                                                                                                                                                                                                                                                                                                                                                                                                                                                                                                                                                                                                                                                                                                                                                                                                                                                                                                                                                                                                                                                                                                                                                                                                                                                                                                                                                                                    |            | 1 inch = 25.4 | mm                                                                                                               |