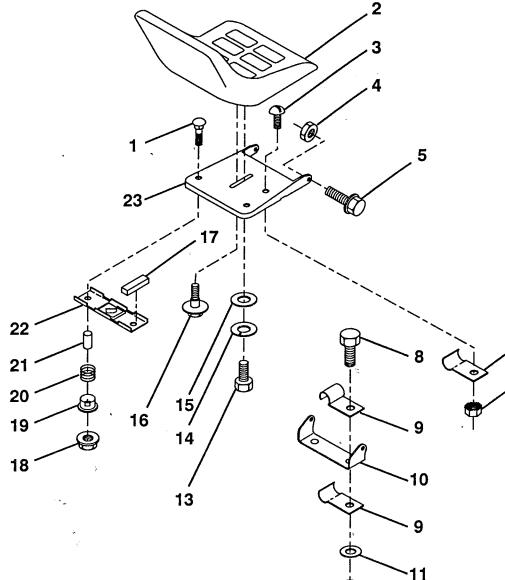

| KEY    | PART      | DESCRIPTION                    |
|--------|-----------|--------------------------------|
| NO.    | NO.       | -                              |
| 1      | 872170410 | Bolt, Carriage 1/4-20 x 1-1/4  |
| 2      | 532130875 | Seat                           |
| 3      | 874641008 | Screw, Slotted Pan Head        |
|        | 4         | #10-32 x 1/2                   |
| 4      | 873680500 | Nut, Crownlock 5/16-18         |
| 5<br>6 | 532105529 | Bolt, Shoulder 5/16-18 UNC     |
| 6      | 532124967 | Clip, Insulated                |
| 7      | 873951000 | Nut, Keps #10-32 UNF           |
| 8      | 874760612 | Bolt, Fin Hex 3/8-16 UNC x 3/4 |
| 9      | 532126471 | Clip, Insulated                |
| 10     | 532126656 | Bracket, Pivot Seat            |
| 11     | 819131210 | Washer 12/32 x 3/4 x 10 Ga.    |
| 12     | 873680600 | Nut, Crownlock 3/8-16 UNC      |
|        |           |                                |

| KEY  | PART      | DESCRIPTION                             |
|------|-----------|-----------------------------------------|
| NO.  | NO.       |                                         |
| 13   | 874780814 | Bolt, Fin Hex<br>1/2-13 UNC x 7/8 Gr. 5 |
| 14   | 810040800 | Washer,Lock Hvy Helical Spring          |
| 15   | 819171912 | Washer, 17/32 x 1-3/16 x 12 Ga.         |
| 16   | 532127018 | Bolt, Shoulder                          |
| 17   | 532121251 | Strip, Foam                             |
| 18   | 532123976 | Nut, Hex Large Flange Lock              |
| 19   | 532121248 | Bushing, Snap                           |
| 20   | 532121250 | Spring, Compression                     |
| 21   | 532121249 | Spacer, Split 28 Id. x .88 Lg.          |
| 22   | 532121246 | Bracket, Switch, Mounting               |
| 23   | 532124294 | Pan, Seat                               |
| NOTE |           | t dimensions given in U.S. inche        |