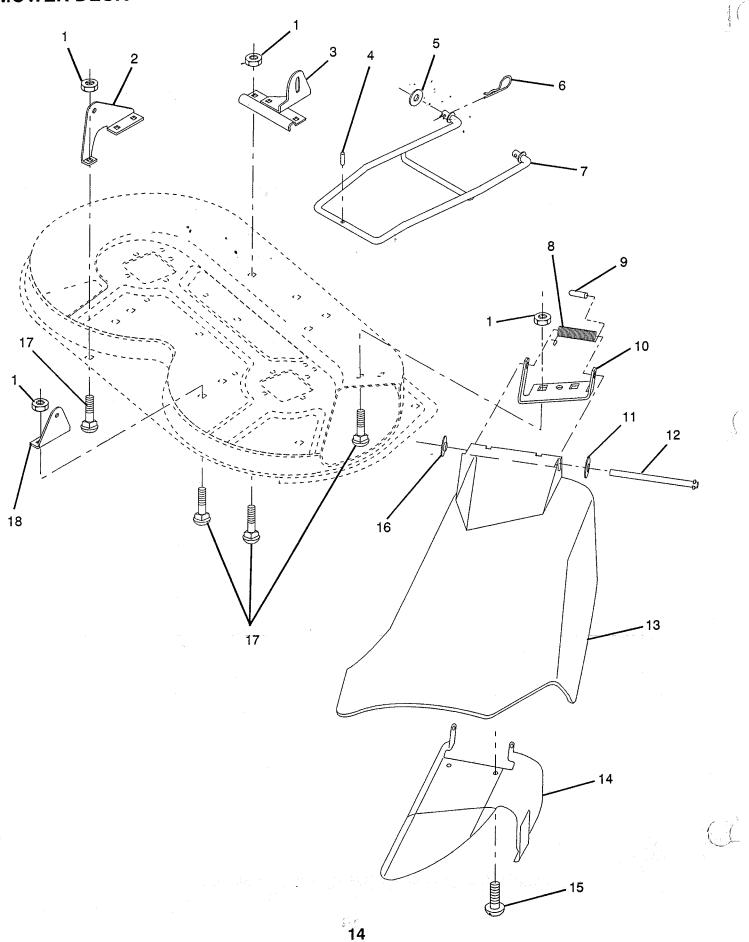

1 inch = 25.4 mm

|        | NO.                    | DESCRIPTION                                      |
|--------|------------------------|--------------------------------------------------|
| 1      | 873680500<br>532127357 | Nut, Crownlock 5/16-18<br>Bracket, Rear Lift, LH |
| 2<br>3 | 532127380              | Bracket, Stabilizer Link                         |
| 4      | 532128511              | Pin, Drive                                       |
| 5      | 819171616              | Washer 17/32 x 1 x 16 Gauge                      |
| 6      | 532124660              | Clip, Hairpin                                    |
| 7      | 532128508              | Stabilizer, Mower Link                           |
| 8      | 532123713              | Spring, Torsion                                  |
| 9      | 532105304              | Cap, Sleeve                                      |
| 10     | 532126361              | Bracket, Deflector                               |
| 11     | 819111016              | Washer 11/32 x 5/8 x 16 Gauge                    |
|        |                        |                                                  |

#### DESCRIPTION

532121980

- 532126370 13
- Rod, Hinge Guard, Discharge Assembly, Deflector Support Screw, Pan Head, PLT-30 Nut, Push Bolt, Carriage 5/16-18 UNC x 5/8 Bracket, Rear Lift, RH 532125629
  - 817051007
- 15 16 532110452
- 872140505 17

  - 532127356

٩,

NOTE: All component dimensions given in U.S. inches 1 inch = 25.4 mm