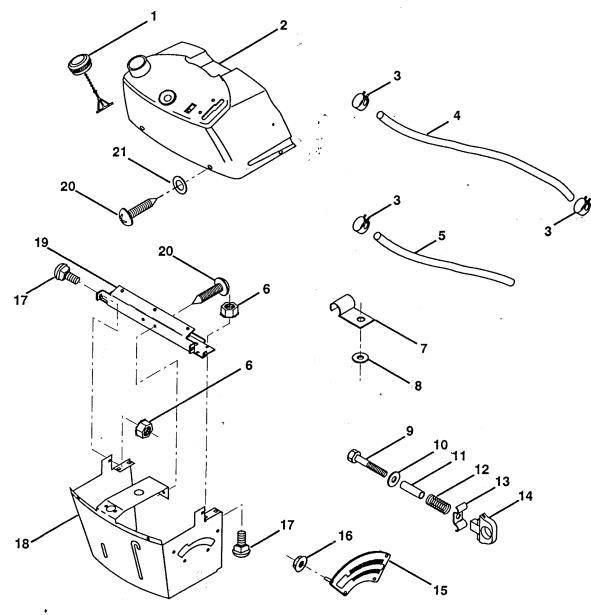

12

6

7

NOTE: All component dimensions given in U.S. inche. 1 inch = 25.4 mm

Y.

Same and M.

n d

| KEY<br>NO.     | PART<br>NO.                                                                                                                    | DESCRIPTION                                                                                                                                                                                                      | KEY<br>NO.                                         | PART<br>NO.                                                                                                                    | DESCRIPTION                                                                                                                                                                                                                                                                                       |
|----------------|--------------------------------------------------------------------------------------------------------------------------------|------------------------------------------------------------------------------------------------------------------------------------------------------------------------------------------------------------------|----------------------------------------------------|--------------------------------------------------------------------------------------------------------------------------------|---------------------------------------------------------------------------------------------------------------------------------------------------------------------------------------------------------------------------------------------------------------------------------------------------|
| 123456789<br>1 | 532127399<br>532130915<br>532123487<br>532008544<br>532008548<br>873510400<br>532124996<br>819091216<br>874760428<br>819091413 | Cap, Fuel<br>Assembly, Dash & Fuel Tank<br>Clamp, Hose<br>Line, Fuel<br>Nut, Hex, Keps 1/4-20<br>Clip, Fuel Line<br>Washer 9/32 x 3/4 x 16 Ga.<br>Bolt, Hex, Fin 1/4-20 x 1-3/4<br>Washer 11/32 x 11/16 x 16 Ga. | 13<br>14<br>15<br>16<br>17<br>18<br>19<br>20<br>21 | 532126450<br>532126115<br>532122023<br>532124346<br>872110404<br>532130745<br>532130745<br>532130722<br>818000408<br>819090816 | Clip, Height Adjustment<br>Knob, Height Stop<br>Adjustment, Quadrant Height<br>Nut, Self-Threading 3/16-18<br>Bolt, Carriage 1/4-20 x 1/2 Gr. 5<br>Support Assembly, Dash<br>Brace, Cross<br>Screw, Self-Tapping 1/4-20 x 1/2<br>Washer 9/32 x 1/2 x 16 Ga.<br>at dimensions given in U.S. inches |
| 12             | 532121249<br>532003720                                                                                                         | Spacer, Split<br>Spring                                                                                                                                                                                          | NOTE.                                              | 1  inch = 25.4                                                                                                                 |                                                                                                                                                                                                                                                                                                   |