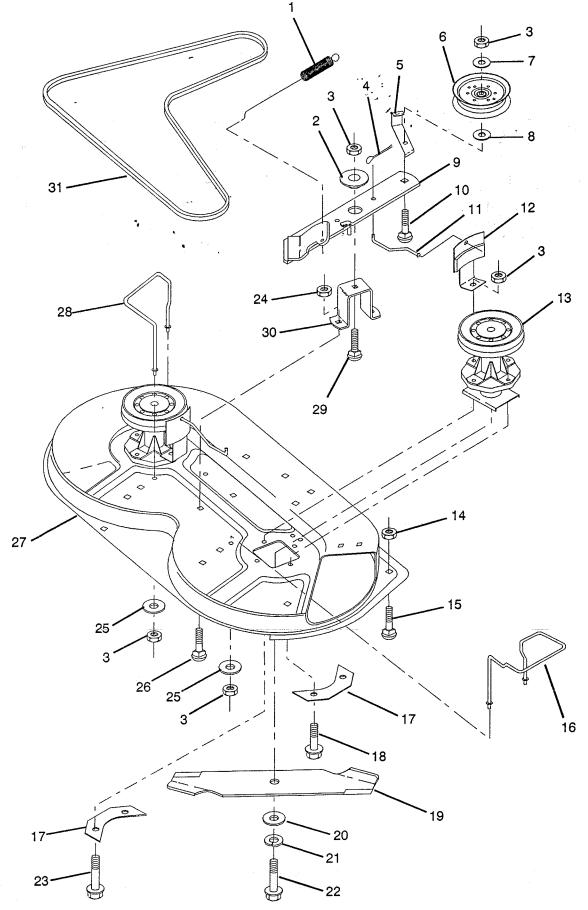

#### HARDWARE SHOWN LARGER FOR EASIER IDENTIFICATION

÷

|             | PART<br>NO.            | DESCRIPTION                                         | KI<br>NC |
|-------------|------------------------|-----------------------------------------------------|----------|
| 1           | 532127743              | Spring, Mower Clutch                                | 20       |
| 2<br>3      | 532122052              | Spacer, Retainer                                    | 21<br>22 |
| 3           | 873680600              | Nut, Crownlock 3/8-16 UNC<br>Pin, Cotter 3/32 x 3/4 | 24       |
| 4<br>5      | 876020312<br>532126756 | Guide, Belt                                         | 23       |
| 6           | 532121316              | Idler, Flat                                         | _        |
| 7           | 819131412              | Washer 13/32 x 7/8 x 12 Gauge                       | 24       |
| 7<br>8<br>9 | 819132203              | Washer 13/32 x 1-3/8 x 3 Gauge                      | 25       |
| 9           | 532127744              | Assembly, Mower Idler Arm                           | 26       |
|             | 872110618              | Bolt, Carriage 3/8-16 x 2-1/4                       | 27       |
| 11          | 532122049              | Rod, Brake                                          | - 28     |
|             | 532106578              | Assembly, Brake                                     | - 29     |
|             | 532124208              | Assembly, Mandrel                                   | · .      |
| 14          | 873680400              | Nut, Crownlock 1/4-20                               | 30       |
| 15          | 872140404              | Bolt, Carriage 1/4-20 x 1/2                         | 31       |
|             | 532127382              | Guide, Rear Belt, RH                                |          |
|             | 532100668              | Support Plate, Jackshaft                            | NC       |
|             | 817490614              | Screw, Hex, Thd. Roll. 3/8-16 x 7/8                 |          |
| 19          | 532122260              | Blade, Low Lift                                     |          |

|                | PART<br>NO.                         | DESCRIPTION                                                                                                 |
|----------------|-------------------------------------|-------------------------------------------------------------------------------------------------------------|
| 20<br>21<br>22 | 819132012<br>810030600<br>874610624 | Washer 13/32 x 1-1/4 x 12 Gauge<br>Washer, Lock, Heavy 3/8<br>Bolt, Hex, Fin. 3/8-24 x UNF 1-1/2<br>Grade 5 |
| 23<br>24       | 817490620<br>873680500              | Screw, Hex, Thd. Roll.<br>3/8-16 x 1-1/4<br>Nut, Crownlock 5/16-18                                          |
| 25             | 819131316                           | Washer 13/32 x 13/16 x 16 Gauge                                                                             |
| 26             | 872140505                           | Bolt, Carriage 5/16-18 UNC x 5/8                                                                            |
| 27<br>28       | 532127815<br>532127381              | Mower Assembly, 36"<br>Guide, Belt, LH                                                                      |
| 29             | 872110608                           | Bolt, Carriage<br>3/8-16 UNC x 1                                                                            |
| 30<br>31       | 532122051<br>532124293              | Support, Idler Arm<br>V-Belt                                                                                |
|                |                                     |                                                                                                             |