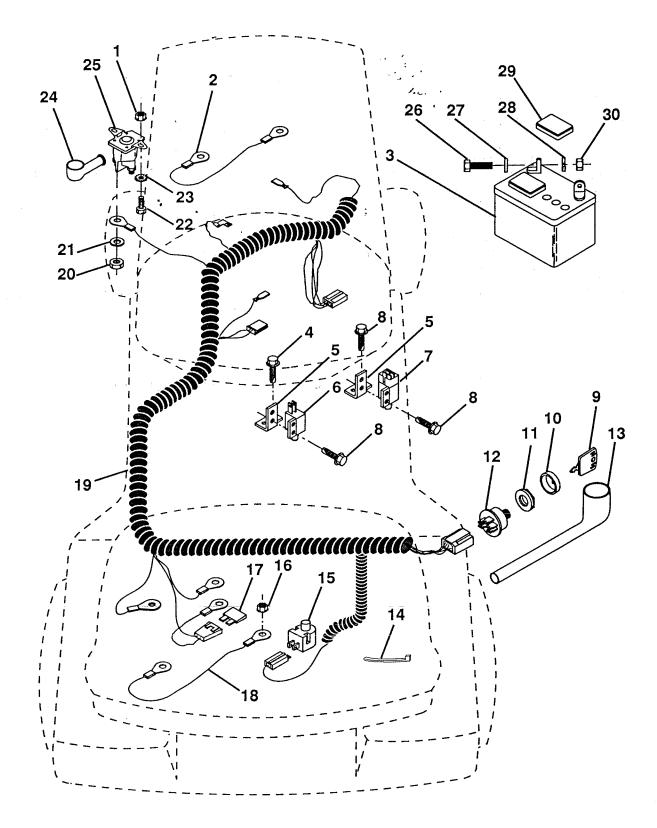

FENDER / CHASSIS

1 9

| KEY<br>NO. | PART<br>NO. | DESCRIPTION                     | KEY<br>NO. | PART<br>NÓ.   | DESCRIPTION                       |
|------------|-------------|---------------------------------|------------|---------------|-----------------------------------|
| 1          | 532125141   | Fender/Footrest                 | 15         | 873680400     | Nut, Crownlock 1/4-20 UNG         |
| 2          | 532105687   | Tube, Battery Drain             | 16         | 874760512     | Bolt, Hex Hd. 5/16-18 UNC x 3/4   |
| 3          | 532109596   | Clamp, Hose                     | 17         | 532127880     | Drawbar                           |
| 4          | 532129965   | Case, Battery                   | 18         | 532125142     | Plate, Asm. Battery               |
| 5          | 532124144   | Pad, Footrest                   | 19         | 532124181     | Spring, Compression, Seat         |
| 6          | 817490512   | Screw, Hex Wsh. Thrdrol.        | 20         | 819132012     | Washer 13/32 x 1-1/4 x 12 Ga.     |
|            |             | 5/16-18 x 3/4                   | 21         | 817490612     | Screw, Hex Wsh. Thrdrol.          |
| 7          | 532131318   | Latch, Hood                     |            |               | 3/8-16 x 3/4                      |
| 8          | 532131053   | Hood/Grill Asm.                 | . 22       | 532124346     | Nut, Self-Threading, Washer       |
|            |             | (Includes Key Nos. 21 and 22)   |            |               | Head 3/16                         |
| 9          | 532130986   | Lens, L.H.                      | 23         | 532126470     | Clip, Insulated                   |
| 10         | 532130985   | Lens, R.H.                      | 24         | 532124602     | Bar, Shift Lock                   |
| 11         | 532128449   | Bracket, Asm. Pivot Frame, L.H. | 25         | 532126996     | Console, Shift Control            |
| 12         | 532128808   | Bracket, Asm. Pivot Frame, R.H. |            |               |                                   |
| 3          | 532123645   | Assembly, Frame                 | NOTE:      | All componer  | t dimensions given in U.S. inches |
| 7          | 873680500   | Nut, Crownlock 5/16-18          |            | 1 inch = 25.4 | mm                                |