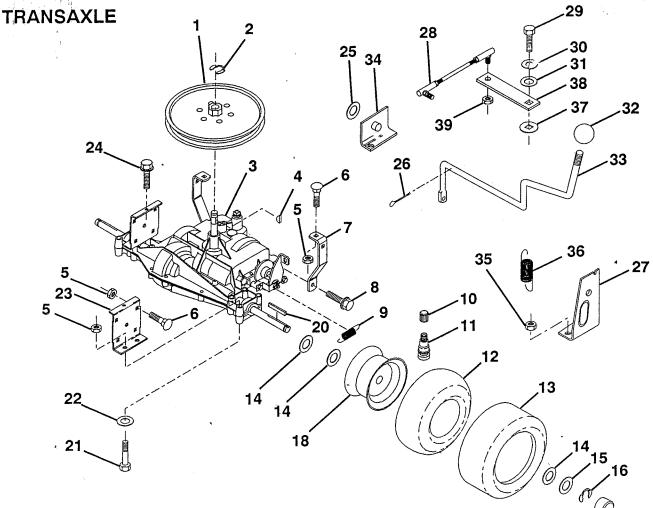

n d

T i

| KEY<br>NO. | PART<br>NO. | DESCRIPTION                       | KEY<br>NO.     | PART<br>NO.   | DESCRIPTION                                                                                                     |
|------------|-------------|-----------------------------------|----------------|---------------|-----------------------------------------------------------------------------------------------------------------|
| 1          | 532123385   | Pulley                            | 23             | 532123377     | Bracket, Transaxle                                                                                              |
| 2          | 812000028   | Ring, Retainer                    | 24             | 817490512     | Screw 5/16-18 x 3/4                                                                                             |
| 3          | 532127052   | Transaxle                         | 25             | 819171616     | Washer 17/32 x 1 x 16 Ga.                                                                                       |
| ž          | 532125096   | Key, Woodruff #9                  | 26             | 876020416     | Pin, Cotter 1/8 x 1                                                                                             |
| 4<br>5     | 873680500   | Nut, Crownlock 5/16-18            | 27             | 532128084     | Support, Handle Shift R. H.                                                                                     |
| 6          | 872140506   | Bolt, Carriage 5/16-18 UNC x 3/4  | 28             | 532126293     | Link, Shift                                                                                                     |
| 7          | 532123378   | Strap, Torque                     | 2 <del>9</del> | 871040412     | Bolt, Fin Hex                                                                                                   |
| 8          | 817490508   | Owner Have The dual 5/10 10 x 1/0 |                |               | 1/4-28 UNF x 3/4 Gr. 8                                                                                          |
| 9          | 532110422   | Screw, Hex Indroi 5/16-18 x 1/2   | 30             | 810040400     | Washer, Lock 1/4                                                                                                |
| 10         | 532059192   | Cap, Valve                        | 31             | 819091210     | Washer 9/32 x 3/4 x 10 Ga.                                                                                      |
| 11         | 532065139   | Stem, Valve                       | 32             | 532106933     | Knob, Shift Control                                                                                             |
| 12         | 532008134   | Tube                              | 33             | 532128215     | Shift Rod                                                                                                       |
| 13         | 532124143   | Tire, Rear                        | 34             | 532124600     | Support, Handle Shift L. H.                                                                                     |
| 14         | 532121749   |                                   | 35             | 873510500     | Nut, Keps 5/16-18                                                                                               |
| 15         | 532121748   | Washer 35/32 x 1-5/8              | 36             | 532128085     | Extension, Spring                                                                                               |
| 16         | 812000001   | E-Ring                            | 37             | 532105701     | Washer, Shift Plate                                                                                             |
| 17         | 532104757   | Hub, Čap                          | 38             | 532126292     | Arm, Shift                                                                                                      |
| 18         | 532124973   | Rim                               | 39             | 873810500     | Nut; Hex Nylon                                                                                                  |
| 20         | 532123583   | Key, Square                       |                |               | Litter a since in LLO inches                                                                                    |
| 21         | 874760540   | Bolt, Fin Hex 5/16-18 x 2-1/2     | NOTE:          |               | It dimensions given in U.S. inches $^{\leftarrow}$                                                              |
| 22         | 819111116   | Washer 11/32 x 11/16 x 16 Ga.     |                | 1 inch = 25.4 | mm at the second state of the s |