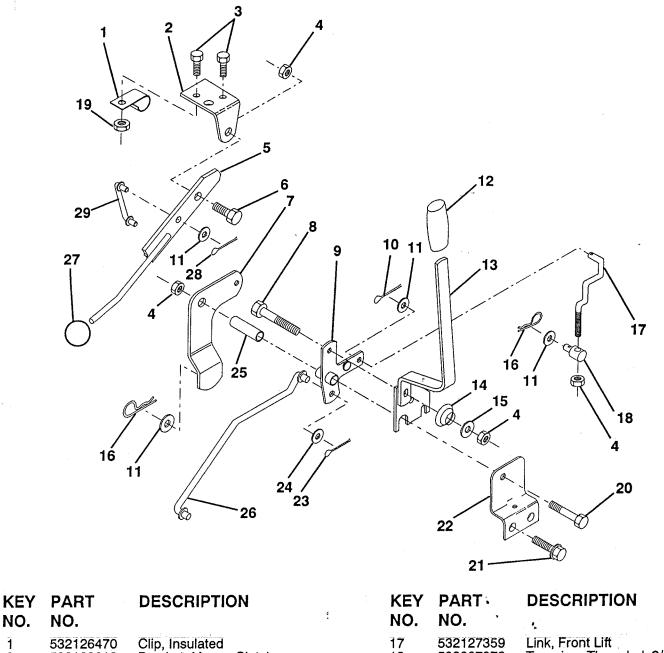

17

**MOWER LIFT LEVER** 

| 1      | 532126470 | Clip, Insulated               |
|--------|-----------|-------------------------------|
| 2      | 532122018 | Bracket, Mower Clutch         |
| 2<br>3 | 874780408 | Bolt, Fin. Hex                |
|        |           | 1/4-20 UNC x 1/2 Gr. 5        |
| 4      | 873680600 | Nut, Crownlock 3/8-16 UNC     |
| 5<br>6 | 532123417 | Assembly, Clutch Lever        |
| 6      | 532106451 | Bolt, Shoulder                |
| 7      | 532123491 | Assembly, Mower Clutch Arm    |
| 8      | 874760636 | Bolt, Hex 3/8-16 UNC x 2-1/4  |
| 9      | 532121930 | Assembly, Bracket Lift        |
| 10     | 876020412 | Pin, Cotter $1/8 \times 3/4$  |
| 11     | 819131316 | Washer 13/32 x 13/16 x 16 Ga. |
| 12     | 532851808 | Grip, Handle                  |
| 3      | 532127028 | Assembly, Lift Handle         |
| . 4    | 532123496 | Spring, Compression           |
| 15     | 819131212 | Washer 13/32 x 3/4 x 12 Ga.   |
| 16     | 532124961 | Retainer, Spring              |
|        |           |                               |

NO.

| KEY<br>NO. | PART NO.      | DESCRIPTION                       |
|------------|---------------|-----------------------------------|
| 17         | 532127359     | Link, Front Lift                  |
| 18         | 532007078     | Trunnion, Threaded 3/8-16         |
| 19         | 873680400     | Nut, Crownlock 1/4-20             |
| 20         | 874760644     | Bolt, Fin. Hex                    |
|            |               | 3/8-16 UNC x 2-3/4                |
| 21         | 817490508     | Screw, Hex Thdrol. 5/16-18 x 1/2  |
| 22         | 532121929     | Bracket, Mower Height             |
| 23         | 876020416     | Pin, Cotter 1/8 x 1               |
| 24         | 819171616     | Washer 17/32 x 1 x 16 Ga.         |
| 25         | 532121933     | Tube, Spacer                      |
| 26         | 532121934     | Rod, Mower Lift                   |
| 27         | 532106932     | Knob                              |
| 28         | 876020312     | Pin, Cotter 3/32 x 3/4            |
| 29         | 532123671     | Link, Mower Clutch                |
| NOTE:      | All component | t dimensions given in U.S. inches |