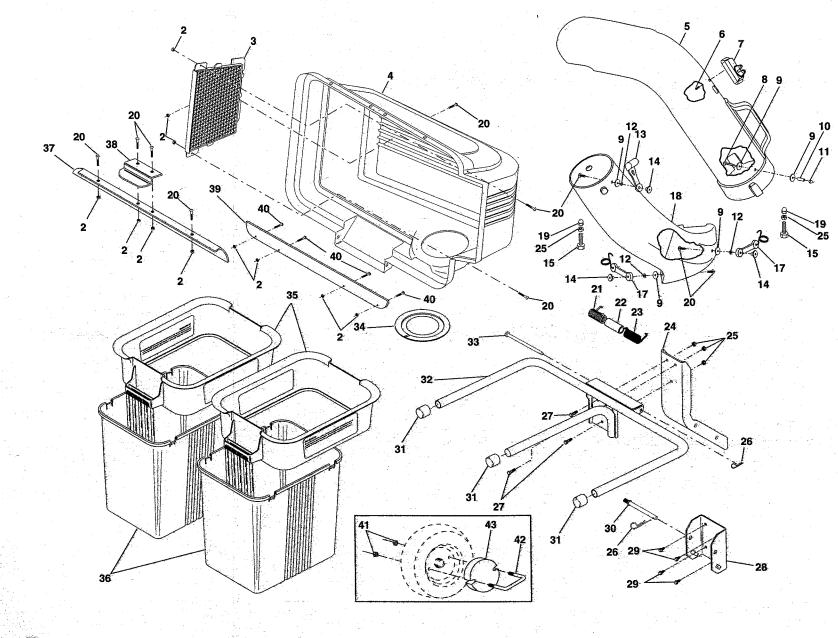

|                 | 12 Teeth and 35 Teeth                  |   | 2 .<br>2 - |                    |                                                      |
| 39                  | 124639X            |                 | Shaft, Idler                           |   | NOTE       | E: All compor      | nent dimensions given in U.S. inches                 |
| 40                  | 120472X            |                 | Spacer .635 x .875 x .755              |   |            | 1 inch = $25$      | 5.4 mm                                               |
|                     | 1 A.               |                 |                                        |   | •          |                    |                                                      |

TRACTOR - - MODEL NUMBER HUM1136A

BAGGER

24



# **TRACTOR - - MODEL NUMBER HUM1136A**

### BAGGER

| KEY<br>NO.                                                                      | PART<br>NO.                                                                                                                                                                                                                     | DESCRIPTION