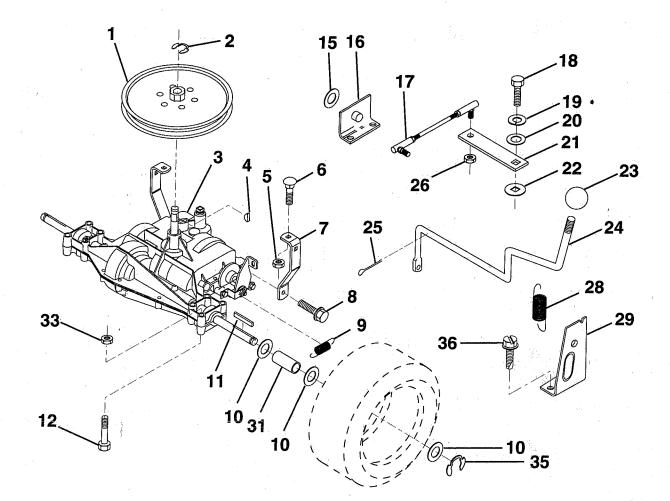

|

### **TRACTOR - - MODEL NUMBER HUM1136A**

TRANSAXLE



| KEY<br>NO. | PART<br>NO.         | DESCRIPTION                                      | KEY PART<br>NO. NO.        | DESCRIPTION                       |
|------------|---------------------|--------------------------------------------------|----------------------------|-----------------------------------|
| 1<br>2     | 123385X<br>12000028 | Pulley<br>Bing Botoiner                          | 18 74550412                | Bolt Hex 1/4-28 x 3/4 Cat. 8      |
| 3          | 142602              | Ring, Retainer<br>Transaxle Dana, 4 Speed, Model | 19 10040400                | Washer, Lock 1/4                  |
| U          | 1-+2002             | Number 4360-77                                   | 20 19091210<br>21 123484X  | Washer 9/32 x 3/4 x 10 Ga.        |
| 4          | 2228M