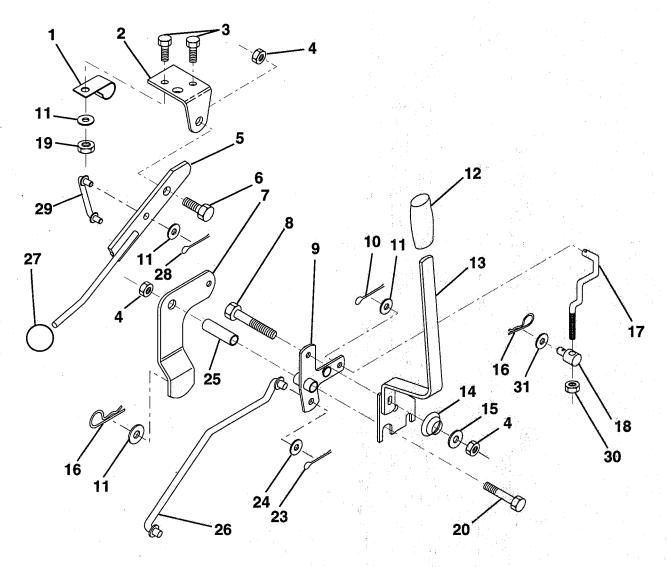

HARDWARE SHOWN LARGER FOR EASIER IDENTIFICATION

R

**TRACTOR - - MODEL NUMBER HUM1136A** 

**STEERING WHEEL** 

| KEY<br>NO.                                | PART<br>NO.                                                                                  | DESCRIPTION                                                                                                                                                                                                    | KEY<br>NO.                                           | PART<br>NO.                                                                                                | DESCRIPTION                                                                                                                                                                                                                                                 |
|-------------------------------------------|----------------------------------------------------------------------------------------------|----------------------------------------------------------------------------------------------------------------------------------------------------------------------------------------------------------------|------------------------------------------------------|------------------------------------------------------------------------------------------------------------|-------------------------------------------------------------------------------------------------------------------------------------------------------------------------------------------------------------------------------------------------------------|
| 1<br>2<br>3<br>4<br>5<br>6<br>7<br>8<br>9 | 133742<br>7810H<br>19133808<br>133741<br>121897X<br>17431008<br>102803X<br>147391<br>124210X | Insert, Steering Wheel<br>Locknut 3/8-24 UNF<br>Washer 12/32 x 2-3/8 x 8 Gauge<br>Steering Wheel<br>Sleeve, Steering<br>Screw, Hex #10-16 x 1/2 TY-B<br>Bushing, Steering<br>Shaft, Steering<br>Clip, Steering | 10<br>11<br>12<br>13<br>14<br>15<br>16<br><b>NOT</b> | 123438X<br>12000045<br>19211616<br>104820X<br>147392<br>74780520<br>73800500<br>E: All compo<br>1 inch = 2 | Bushing, Lower, Steering<br>Ring, Retaining<br>Washer 21/32 x 1 x 16 Gauge<br>Adaptor, Steering Wheel<br>Extension Shaft Steering<br>Bolt Fin Hex 5/16-18 Unc x 1-1/4<br>Nut, Lock Hex w/Ins 5/16-18 Unc<br>nent dimensions given in U.S. inches.<br>5.4 mm |