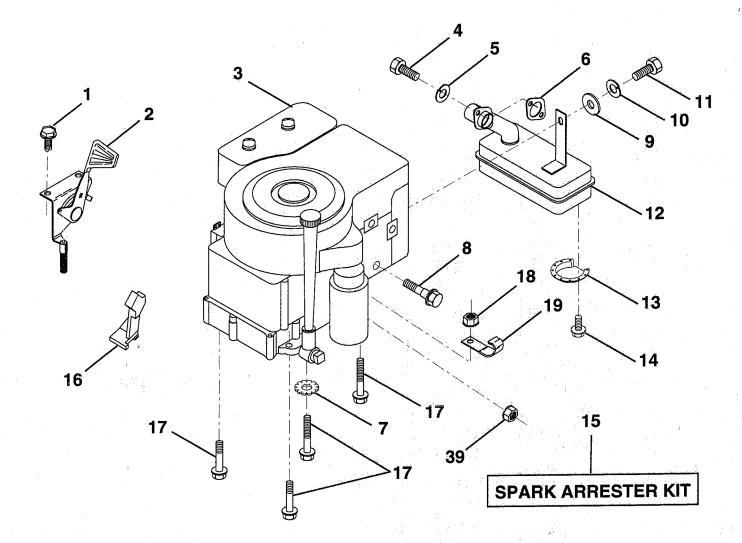

#### **ENGINE / THROTTLE**

|            | and a start of a | and the second |            | and the second second | <ul> <li>State of the second s<br/>Second second seco</li></ul> |
|------------|------------------|------------------------------------------------------------------------------------------------------------------|------------|-----------------------|----------------------------------------------------------------------------------------------------------------------------------------------------------------------------------------------------------------------------------------------------------------------------------------------------------------------------------------------------------------------------------------------------------------------------------------------------------------------------------------------------------------------------------------------------------------------------------------------------------------------------------------------------------------------------------------------------------------------------------------------------------------------------------------------------------------------------------------------------------------------------------------------------------------------------------------------------------------------------------------------------------------------------------------------------------------------------------------------------------------------------------------------------------------------------------------------------------------------------------------------------------------------------------------------------------------------------------------------------------------------------------------------------------------------------------------------------------------------------------------------------------------------------------------------------------------------------------------------------------------------------------------------------------------------------------------------------------------------------------------------------------------------------------------------------------------------------------------------------------------------------------------------|
| KEY<br>NO. | PART<br>NO.      | DESCRIPTION                                                                                                      | KEY<br>NO. | PART<br>NO.           | DESCRIPTION                                                                                                                                                                                                                                                                                                                                                                                                                                                                                                                                                                                                                                                                                                                                                                                                                                                                                                                                                                                                                                                                                                                                                                                                                                                                                                                                                                                                                                                                                                                                                                                                                                                                                                                                                                                                                                                                                  |
| í.         | 17060408         | Screw 1/4-20 x 1/2                                                                                               | 12         | 137437                | Muffler                                                                                                                                                                                                                                                                                                                                                                                                                                                                                                                                                                                                                                                                                                                                                                                                                                                                                                                                                                                                                                                                                                                                                                                                                                                                                                                                                                                                                                                                                                                                                                                                                                                                                                                                                                                                                                                                                      |
| 2          | 133025           | Control, Throttle                                                                                                | 13         | 101326L               | Deflector Muffler                                                                                                                                                                                                                                                                                                                                                                                                                                                                                                                                                                                                                                                                                                                                                                                                                                                                                                                                                                                                                                                                                                                                                                                                                                                                                                                                                                                                                                                                                                                                                                                                                                                                                                                                                                                                                                                                            |
| 3          |                  | Engine, B&S Model No. 282707                                                                                     | 14         | 17030808              | Screw spiderloc Hex Hd. 8 X 1/2                                                                                                                                                                                                                                                                                                                                                                                                                                                                                                                                                                                                                                                                                                                                                                                                                                                                                                                                                                                                                                                                                                                                                                                                                                                                                                                                                                                                                                                                                                                                                                                                                                                                                                                                                                                                                                                              |
| 4          | 71070512         | Screw, Hex Cap Head                                                                                              | 15         | 137180                | Arrester, Spark (Optional)                                                                                                                                                                                                                                                                                                                                                                                                                                                                                                                                                                                                                                                                                                                                                                                                                                                                                                                                                                                                                                                                                                                                                                                                                                                                                                                                                                                                                                                                                                                                                                                                                                                                                                                                                                                                                                                                   |
|            |                  | 5/16-18 x 3/4                                                                                                    | 16         | 127951                | Stop, Throttle                                                                                                                                                                                                                                                                                                                                                                                                                                                                                                                                                                                                                                                                                                                                                                                                                                                                                                                                                                                                                                                                                                                                                                                                                                                                                                                                                                                                                                                                                                                                                                                                                                                                                                                                                                                                                                                                               |
| 5          | 10040500         | Washer, Lock 5/16                                                                                                | 17         | 17490624              | Screw, Hex Washer Head, Thd.,                                                                                                                                                                                                                                                                                                                                                                                                                                                                                                                                                                                                                                                                                                                                                                                                                                                                                                                                                                                                                                                                                                                                                                                                                                                                                                                                                                                                                                                                                                                                                                                                                                                                                                                                                                                                                                                                |
| 6          | 272293           | Gasket, Exhaust                                                                                                  |            |                       | Roll. 3/8-16 x 1-1/2                                                                                                                                                                                                                                                                                                                                                                                                                                                                                                                                                                                                                                                                                                                                                                                                                                                                                                                                                                                                                                                                                                                                                                                                                                                                                                                                                                                                                                                                                                                                                                                                                                                                                                                                                                                                                                                                         |
| 7          | 11050600         | Washer, Lock Ext. Tooth 3/8                                                                                      | 18         | 73510600              | Nut, Keps Hex 3/8-16 Unc                                                                                                                                                                                                                                                                                                                                                                                                                                                                                                                                                                                                                                                                                                                                                                                                                                                                                                                                                                                                                                                                                                                                                                                                                                                                                                                                                                                                                                                                                                                                                                                                                                                                                                                                                                                                                                                                     |
| 8          | 121094X          | Bolt, Shoulder 5/16                                                                                              | 19         | 2751R                 | Clip, Line Fuel 13/32 Mfg. Hole                                                                                                                                                                                                                                                                                                                                                                                                                                                                                                                                                                                                                                                                                                                                                                                                                                                                                                                                                                                                                                                                                                                                                                                                                                                                                                                                                                                                                                                                                                                                                                                                                                                                                                                                                                                                                                                              |
| 9          | 19101216         | Washer 5/16 x 3/4 x 16 Ga.                                                                                       | 39         | 128861                | Nut, Flange 1/4-20                                                                                                                                                                                                                                                                                                                                                                                                                                                                                                                                                                                                                                                                                                                                                                                                                                                                                                                                                                                                                                                                                                                                                                                                                                                                                                                                                                                                                                                                                                                                                                                                                                                                                                                                                                                                                                                                           |
| 10         | 10040400         | Washer, Lock, Hvy Hicl Spring 1/4                                                                                |            |                       | the state of the life in the second second                                                                                                                                                                                                                                                                                                                                                                                                                                                                                                                                                                                                                                                                                                                                                                                                                                                                                                                                                                                                                                                                                                                                                                                                                                                                                                                                                                                                                                                                                                                                                                                                                                                                                                                                                                                                                                                   |
| 11         |                  | Bolt, Hex, Fin. (Order from engine                                                                               | NO1        | E: All compo          | onent dimensions given in U.S. inches                                                                                                                                                                                                                                                                                                                                                                                                                                                                                                                                                                                                                                                                                                                                                                                                                                                                                                                                                                                                                                                                                                                                                                                                                                                                                                                                                                                                                                                                                                                                                                                                                                                                                                                                                                                                                                                        |
|            |                  | mfg.)                                                                                                            |            | 1 inch = 2            | 2 <b>9.</b> 4 mm                                                                                                                                                                                                                                                                                                                                                                                                                                                                                                                                                                                                                                                                                                                                                                                                                                                                                                                                                                                                                                                                                                                                                                                                                                                                                                                                                                                                                                                                                                                                                                                                                                                                                                                                                                                                                                                                             |