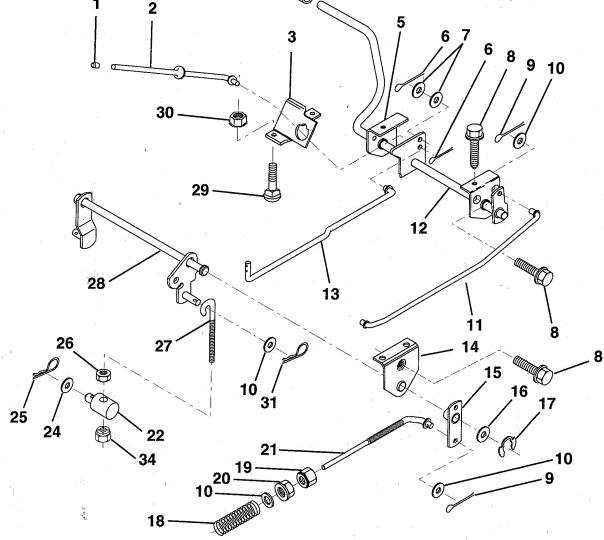

#### **FRONT AXLE**

| KEY<br>NO. | PART<br>NO. | DESCRIPTION                   | KEY PART<br>NO. NO. | DESCRIPTION                                    |
|------------|-------------|-------------------------------|---------------------|------------------------------------------------|
| 1          | 121232X     | Cap, Spindle                  | 11 126847X          | Bushing                                        |
| 2          | 12000029    | Ring, Clip                    | 12 130465           | Rod, Tie                                       |
| 3          | 121748X     | Washer 25/32 x 1-5/8 x 16 Ga. | 13 137061           | Spindle Assembly, L.H.                         |
| 4          | 3366R       | Bearing                       | 14 74011056         | Bolt Hex 5/8-11 X 3-1/2                        |
| 5          | 142033      | Axle, Front                   | 15 73901000         | Nut, Lock Flange 5/8-11                        |
| 6          | 6266H       | Bearing, Thrust               | 16 110438X          | Spacer, Bearing                                |
| 7          | 137062      | Spindle Assembly, R.H.        | 17 6855M            | Fitting, Grease                                |
| 8          | 121749X     | Washer 25/32 x 1-1/4 x 16 Ga. | 18 19272016         | Washer 27/32 X 1-1/4 X 16 Ga.                  |
| 9          | 76020412    | Pin, Cotter 1/8 x 3/4         |                     |                                                |
| 10         | 19131316    | Washer 13/32 x 13/16 x 16 Ga. |                     | onent dimensions given in U.S. inches. 25.4 mm |

TRACTOR - - MODEL NUMBER HUM1136A SECTOR GEAR / AXLE SUPPORT

| 13<br>13<br>0<br>0 |    |  |
|--------------------|----|--|
| 3                  | 16 |  |

| KEY<br>NO.                      | PART<br>NO.                                                                  | DESCRIPTION                                                                                                                                                      | KEY<br>NO.                             | PART<br>NO.                                                                   | DESCRIPTION                                                                                                                                                                                |
|---------------------------------|------------------------------------------------------------------------------|------------------------------------------------------------------------------------------------------------------------------------------------------------------|----------------------------------------|-------------------------------------------------------------------------------|--------------------------------------------------------------------------------------------------------------------------------------------------------------------------------------------|
| 1<br>2<br>3<br>4<br>5<br>6<br>7 | 132566<br>74780828<br>73680500<br>73680600<br>121926X<br>121927X<br>73030800 | Link, Drag<br>Bolt, Hex, Fin. 1/2-13 x 1-3/4<br>Nut, Crownlock 5/16-18<br>Nut, Crownlock 3/8-16<br>Gear, Sector<br>Bushing<br>Nut, Heavy Hex,Top Lock 1/2-13 UNC | 10<br>11<br>12<br>13<br>14<br>15<br>16 | 76020412<br>19131316<br>126847X<br>74760512<br>19111416<br>72110606<br>137096 | Pin, Cotter 1/8 x 3/4<br>Washer 13/32 x 13/16 x 16 Ga.<br>Bushing<br>Bolt, Hex Hd 5/16 - 18 x 3/4<br>Washer 11/32 x 7/8 x 16 Ga.<br>Bolt, Carriage 3/8-16 UNC x 3/4<br>Support, Front Axle |
| 8<br>9                          | 126472X<br>73680800                                                          | Clip, Insulated<br>Nut, Crownlock 3/8-16                                                                                                                         | NOT                                    | E: All compo                                                                  | nent dimensions given in U.S. inches.<br>5.4 mm                                                                                                                                            |