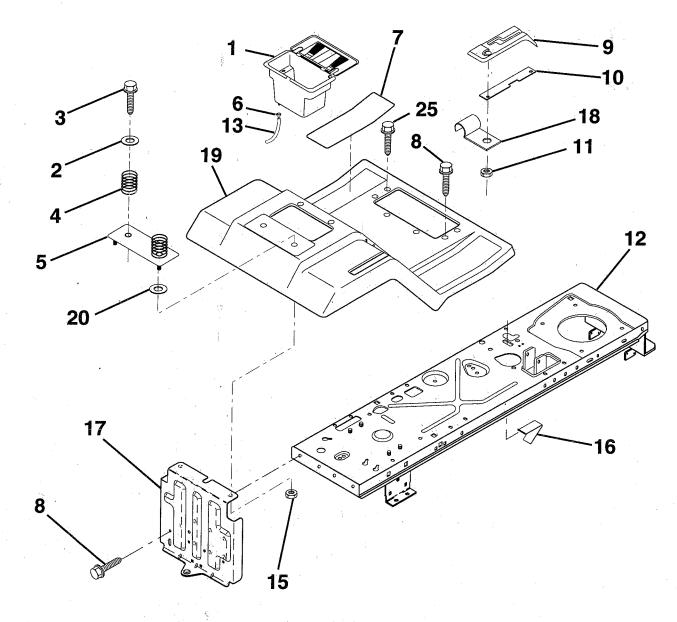

#### **FENDER / CHASSIS**

|            |             |                              |                     | <ul> <li>A state of the sta</li></ul> |
|------------|-------------|------------------------------|---------------------|--------------------------------------------------------------------------------------------------------------------------------------------------------------------------------------------------------------------------------------------------------------------------------------------------------------------------------------------------------------------------------------------------------------------------------------------------------------------------------------------------------------------------------------------------------------------------------------------------------------------------------------------------------------------------------------------------------------------------------------------------------------------------------------------------------------------------------------------------------------------------------------------------------------------------------------------------------------------------------------------------------------------------------------------------------------------------------------------------------------------------------------------------------------------------------------------------------------------------------------------------------------------------------------------------------------------------------------------------------------------------------------------------------------------------------------------------------------------------------------------------------------------------------------------------------------------------------------------------------------------------------------------------------------------------------------------------------------------------------------------------------------------------------------------------------------------------------------------------------------------------------------------------------------------------------------------------------------------------------------------------------------------------------------------------------------------------------------------------------------------------------------|
| KEY<br>NO. | PART<br>NO. | DESCRIPTION                  | KEY PART<br>NO. NO. | DESCRIPTION                                                                                                                                                                                                                                                                                                                                                                                                                                                                                                                                                                                                                                                                                                                                                                                                                                                                                                                                                                                                                                                                                                                                                                                                                                                                                                                                                                                                                                                                                                                                                                                                                                                                                                                                                                                                                                                                                                                                                                                                                                                                                                                          |
| Ĭ          | 144940      | Case Battery Hng Mech w/Lid  | 12 145190           | Chassis Asm                                                                                                                                                                                                                                                                                                                                                                                                                                                                                                                                                                                                                                                                                                                                                                                                                                                                                                                                                                                                                                                                                                                                                                                                                                                                                                                                                                                                                                                                                                                                                                                                                                                                                                                                                                                                                                                                                                                                                                                                                                                                                                                          |
| 2          | 19132012    | Washer 13/32 x 1 1/4 x 12 Ga | 13 109238X          | Tube Plastic                                                                                                                                                                                                                                                                                                                                                                                                                                                                                                                                                                                                                                                                                                                                                                                                                                                                                                                                                                                                                                                                                                                                                                                                                                                                                                                                                                                                                                                                                                                                                                                                                                                                                                                                                                                                                                                                                                                                                                                                                                                                                                                         |
| 3          | 17490612    | Screw Thdrol 3/8-16 x 3/4    | 15 73640400         | Nut Hex 1/4-20                                                                                                                                                                                                                                                                                                                                                                                                                                                                                                                                                                                                                                                                                                                                                                                                                                                                                                                                                                                                                                                                                                                                                                                                                                                                                                                                                                                                                                                                                                                                                                                                                                                                                                                                                                                                                                                                                                                                                                                                                                                                                                                       |
| 4          | 124181X     | Spring Seat                  | 16 141736           | Swtich Activator                                                                                                                                                                                                                                                                                                                                                                                                                                                                                                                                                                                                                                                                                                                                                                                                                                                                                                                                                                                                                                                                                                                                                                                                                                                                                                                                                                                                                                                                                                                                                                                                                                                                                                                                                                                                                                                                                                                                                                                                                                                                                                                     |
| 5          | 127115X422  | Plate Asm Battery            | 17 140782           | Drawbar                                                                                                                                                                                                                                                                                                                                                                                                                                                                                                                                                                                                                                                                                                                                                                                                                                                                                                                                                                                                                                                                                                                                                                                                                                                                                                                                                                                                                                                                                                                                                                                                                                                                                                                                                                                                                                                                                                                                                                                                                                                                                                                              |
| 6          | 109596X     | Clamp Hose                   | 18 126470X          | Clip Insulated                                                                                                                                                                                                                                                                                                                                                                                                                                                                                                                                                                                                                                                                                                                                                                                                                                                                                                                                                                                                                                                                                                                                                                                                                                                                                                                                                                                                                                                                                                                                                                                                                                                                                                                                                                                                                                                                                                                                                                                                                                                                                                                       |
| 7          | 124144X     | Pad Footrest                 | 19 140955X422       | Fender/Footrest                                                                                                                                                                                                                                                                                                                                                                                                                                                                                                                                                                                                                                                                                                                                                                                                                                                                                                                                                                                                                                                                                                                                                                                                                                                                                                                                                                                                                                                                                                                                                                                                                                                                                                                                                                                                                                                                                                                                                                                                                                                                                                                      |
| 8          | 17490512    | Screw Thdrol 5/16-18 x 3/4   | 20 19091413         | Washer 9/32 x 7/8 x 13 Ga                                                                                                                                                                                                                                                                                                                                                                                                                                                                                                                                                                                                                                                                                                                                                                                                                                                                                                                                                                                                                                                                                                                                                                                                                                                                                                                                                                                                                                                                                                                                                                                                                                                                                                                                                                                                                                                                                                                                                                                                                                                                                                            |
| 9          | 126994X     | Console Shift                | 25 17190516         | Screw Thdrol 5/16-18 x 1                                                                                                                                                                                                                                                                                                                                                                                                                                                                                                                                                                                                                                                                                                                                                                                                                                                                                                                                                                                                                                                                                                                                                                                                                                                                                                                                                                                                                                                                                                                                                                                                                                                                                                                                                                                                                                                                                                                                                                                                                                                                                                             |
| 10         | 139783      | Plate Lock Shift             | NOTE: All compon    | ent dimensions given in U.S. inches.                                                                                                                                                                                                                                                                                                                                                                                                                                                                                                                                                                                                                                                                                                                                                                                                                                                                                                                                                                                                                                                                                                                                                                                                                                                                                                                                                                                                                                                                                                                                                                                                                                                                                                                                                                                                                                                                                                                                                                                                                                                                                                 |
| 11         | 124346X     | Nut Self-Thd Wsh-Hd 1/4      | 1 inch = 25         |                                                                                                                                                                                                                                                                                                                                                                                                                                                                                                                                                                                                                                                                                                                                                                                                                                                                                                                                                                                                                                                                                                                                                                                                                                                                                                                                                                                                                                                                                                                                                                                                                                                                                                                                                                                                                                                                                                                                                                                                                                                                                                                                      |
|            |             |                              | 1 11011 - 20        |                                                                                                                                                                                                                                                                                                                                                                                                                                                                                                                                                                                                                                                                                                                                                                                                                                                                                                                                                                                                                                                                                                                                                                                                                                                                                                                                                                                                                                                                                                                                                                                                                                                                                                                                                                                                                                                                                                                                                                                                                                                                                                                                      |