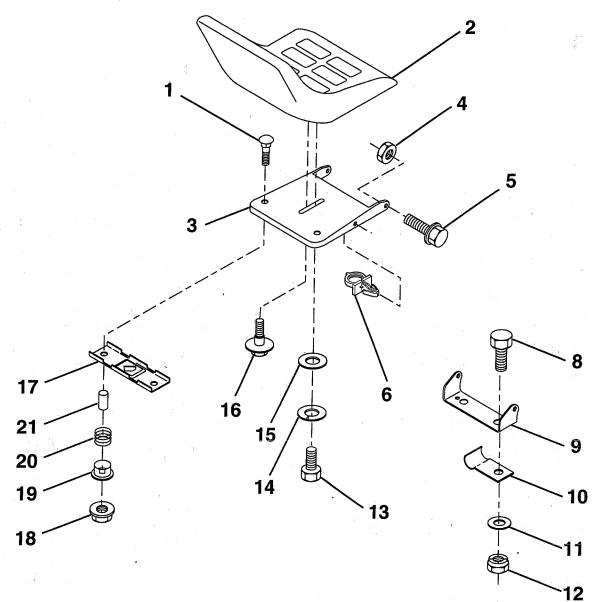

**TRACTOR - - MODEL NUMBER HUM1136A** 

SEAT

| KE)<br>NO.                                             | PART<br>NO.                                                                                                           | DESCRIPTION                                                                                                                                                                                                                                                         | KEY PART<br>NO. NO.                                                                                                                                        | DESCRIPTION                                                                                                                                                                                                                                                                                                         |
|--------------------------------------------------------|-----------------------------------------------------------------------------------------------------------------------|---------------------------------------------------------------------------------------------------------------------------------------------------------------------------------------------------------------------------------------------------------------------|------------------------------------------------------------------------------------------------------------------------------------------------------------|---------------------------------------------------------------------------------------------------------------------------------------------------------------------------------------------------------------------------------------------------------------------------------------------------------------------|
| 1<br>2<br>3<br>4<br>5<br>6<br>8<br>9<br>10<br>11<br>12 | 72050411<br>127428<br>140552<br>73800500<br>139888<br>145006<br>74760616<br>140551<br>126471X<br>19133210<br>73800600 | Bolt, Carriage 1/4-20 x 1-3/8<br>Seat<br>Pan, Seat<br>Nut, Lock Hex w/Ins 5/16-18<br>Bolt Shld. 5/16-18<br>Clip, Push-In<br>Bolt, Hex, Fin. 3/8-16 UNC x 3/4<br>Bracket, Pivot, Seat<br>Clip Insulated<br>Washer 12/32 x 2 x 10 Gauge<br>Nut, Lock Hex w/Wsh 3/8-16 | 13 74780814<br>14 10040800<br>15 19171912<br>16 127018X<br>17 121246X<br>18 123976X<br>19 121248X<br>20 121250X<br>21 134300<br>NOTE: All comp<br>1 inch = | Bolt, Hex, Fin. 1/2-13 UNC x 7/8<br>Grade 5<br>Washer, Lock, Heavy Helical Spring<br>Washer 17/32 x 1-3/16 x 12 Ga.<br>Bolt, Shoulder<br>Bracket, Switch Mounting<br>Nut, Hex, Large, Flangelock<br>Bushing, Snap<br>Spring, Cprsn. Plate Sw.<br>Spacer, Split<br>onent dimensions given in U.S. inches.<br>25.4 mm |