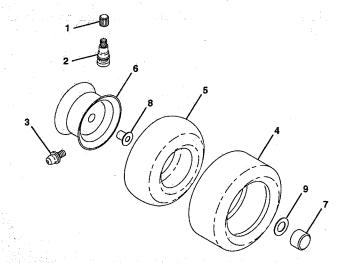

| 138311              | Decal Handle Lift              |
| 10         | 145545      | Decal, Instruction, Warning     | 152633              | Manual, Operator's (Euro)      |
|            |             | (French/English/German/Dutch)   | 152328              | Manual, Parts                  |
| 11         | 145494      | Decal, Warning, Cut Finger Sym  | Available accessor  | ies not included with tractor: |
| 12         | 146451      | Decal, Battery                  | CE36                | Bagger                         |
| 13         | 145498      | Decal, Caution (English/French) | MK36                | Mulcher Kit                    |
| 14         | 136830      | Decal, V-Belt Sch.              |                     |                                |

#### WHEELS AND TIRES



| KEY<br>NO.  | PART<br>NO. | DESCRIPTION                     |
|-------------|-------------|---------------------------------|
| 1           | 59192       | Cap, Valve, Tire                |
| 2           | 65139       | Stem, Valve                     |
| 2<br>3<br>4 | 278H        | Fitting, Grease                 |
| 4           | 137422      | Tire, Front                     |
|             | 132703      | Tire, Rear                      |
| 5           | 59904       | Tube, Front Tire                |
|             |             | (Optional, Service Item Only)   |
|             | 8134H       | Tube, Rear Tire                 |
|             |             | (Optional, Service Item Only)   |
| 6           | 137237X427  | Rim Assembly, Front             |
|             | 140325X427  |