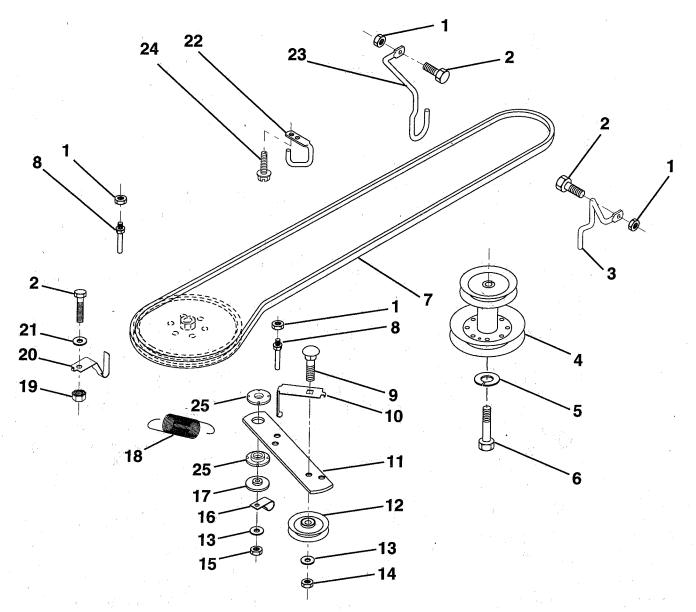

|

**TRACTOR - - MODEL NUMBER HUM1136A** 

**GROUND DRIVE** 



| 1 2        |             | 4. Decision of the second sec<br>second second sec | 1          |              | (a) A set of the se |
|------------|-------------|--------------------------------------------------------------------------------------------------------------------------------------------------------------------------------------------------------------------------------------------------------------------------------------------------------------------------------------------------------------------------------------------------------------------------------------------------------------------------------------------------------------------------------------------------------------------------------------------------------------------------------------------------------------