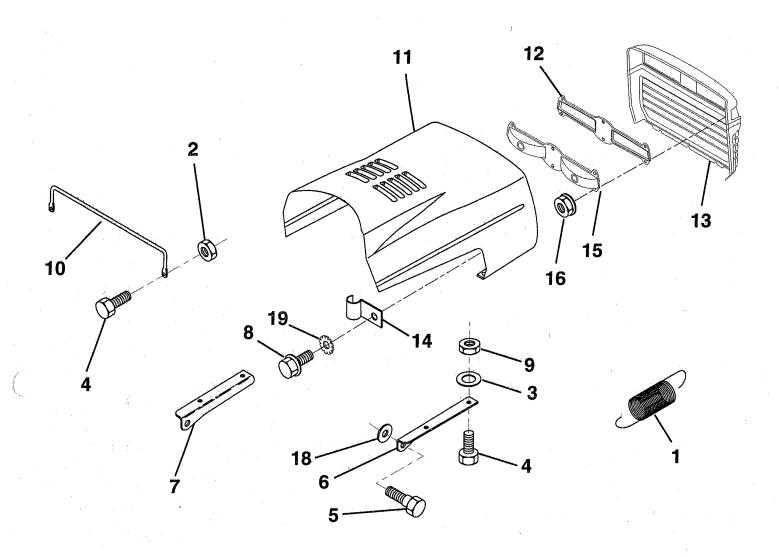

**TRACTOR - - MODEL NUMBER HUM1136A** 

HOOD

| KEY<br>NO. | PART<br>NO. | DESCRIPTION                   | KEY<br>NO. | PART<br>NO.                  | DESCRIPTION                          |
|------------|-------------|-------------------------------|------------|------------------------------|--------------------------------------|
| 1          | 124657X     | Spring                        | 11         | 132918X422                   | Hood                                 |
| 2          | 73640400    | Nut 1/4-20                    | 12         | 127178                       | Lens Clear Bar                       |
| 3          | 19091416    | Washer 9/32 x 7/8 x 16 Ga.    | 13         | 134232X428                   | Grille                               |
| 4          | 74780412    | Bolt Fin Hex 1/4-20 x .75     | 14         | 4171R                        | Clip Fuel Line 13/32 Mfg. Hole       |
| 5          | 139888      | Bolt Shoulder 5/16-18         | 15         | 127177X                      | Lightbox                             |
| 6          | 122549X     | Bracket Hood RH               | 16         | 124346X                      | Nut Self Thd. Wsh.Hd. 1/4            |
| 7          | 122548X     | Bracket Hood LH               | 18         | 19111116                     | Washer 11/32 x 11/16 x 16 Ga         |
| 8          | 17521312    | Screw Sltd Hex Hd w/Pl Washer | 19         | 11030400                     | Washer Lock 1/4 Int/Ext Tooth        |
| 9          | 73800400    | Nut Lock w/insert 1/4 - 20    |            |                              |                                      |
| 10         | 123693X     | Brace Hood                    | NOT        | E: All compon<br>1 inch = 25 | ent dimensions given in U.S. inches. |