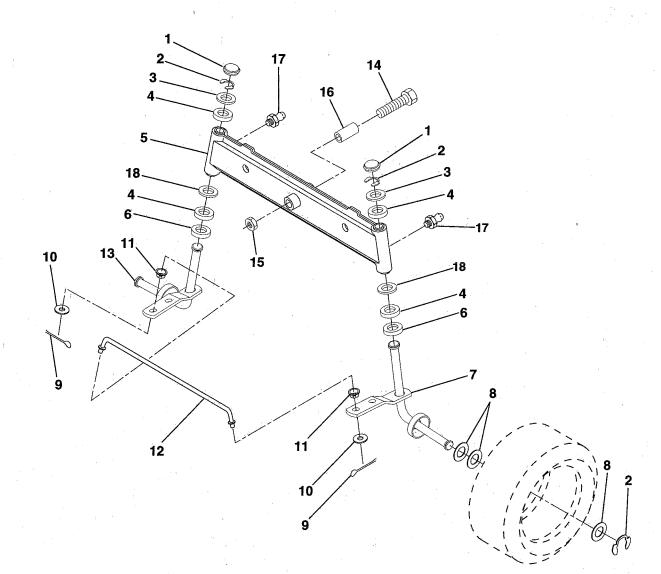

auge<br>Nut, Lock Hex w/Wsh 3/8-16 | 13 74780814<br>14 10040800<br>15 19171912<br>16 127018X<br>17 121246X<br>18 123976X<br>19 121248X<br>20 121250X<br>21 134300<br>NOTE: All comp<br>1 inch = | Bolt, Hex, Fin. 1/2-13 UNC x 7/8<br>Grade 5<br>Washer, Lock, Heavy Helical Spring<br>Washer 17/32 x 1-3/16 x 12 Ga.<br>Bolt, Shoulder<br>Bracket, Switch Mounting<br>Nut, Hex, Large, Flangelock<br>Bushing, Snap<br>Spring, Cprsn. Plate Sw.<br>Spacer, Split<br>onent dimensions given in U.S. inches.<br>25.4 mm |

HARDWARE SHOWN LARGER FOR EASIER IDENTIFICATION

10

#### TRACTOR - - MODEL NUMBER HUM1136A



NOTE: All component dimensions given in U.S. inches. 1 inch = 25.4 mm

HARDWARE SHOWN LARGER FOR EASIER IDENTIFICATION

Spring

3720R

12

**TRACTOR - - MODEL NUMBER HUM1136A** 

#### **FRONT AXLE**



| KEY<br>NO. | PART<br>NO. | DESCRIPTION                   | KEY PART<br>NO. NO. | DESCRIPTION                                    |
|------------|-------------|-------------------------------|---------------------|------------------------------------------------|
| 1          | 121232X     | Cap, Spindle                  | 11 126847X          | Bushing                                        |
| 2          | 12000029    | Ring, Clip                    | 12 130465           | Rod, Tie                                       |
| 3          | 121748X     | Washer 25/32 x 1-5/8 x 16 Ga. | 13 137061           | Spindle Assembly, L.H.                         |
| 4          | 3366R       | Bearing                       | 14 74011056         | Bolt Hex 5/8-11 X 3-1/2                        |
| 5