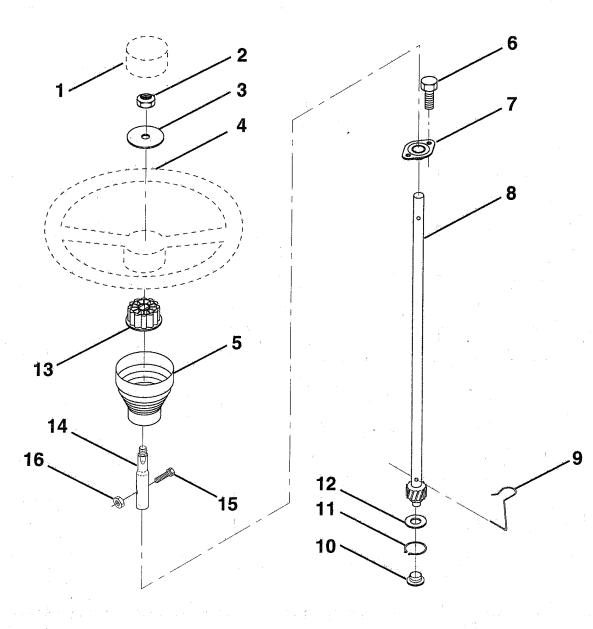

HARDWARE SHOWN LARGER FOR EASIER IDENTIFICATION

R

**TRACTOR - - MODEL NUMBER HUM1136A** 

**STEERING WHEEL** 

| KEY<br>NO.                                | PART<br>NO.                                                                                  | DESCRIPTION                                                                                                                                                                                                    | KEY<br>NO.                                           | PART<br>NO.                                                                                                | DESCRIPTION                                                                                                                                                                                                                                                 |
|-------------------------------------------|----------------------------------------------------------------------------------------------|----------------------------------------------------------------------------------------------------------------------------------------------------------------------------------------------------------------|------------------------------------------------------|------------------------------------------------------------------------------------------------------------|-------------------------------------------------------------------------------------------------------------------------------------------------------------------------------------------------------------------------------------------------------------|
| 1<br>2<br>3<br>4<br>5<br>6<br>7<br>8<br>9 | 133742<br>7810H<br>19133808<br>133741<br>121897X<br>17431008<br>102803X<br>147391<br>124210X | Insert, Steering Wheel<br>Locknut 3/8-24 UNF<br>Washer 12/32 x 2-3/8 x 8 Gauge<br>Steering Wheel<br>Sleeve, Steering<br>Screw, Hex #10-16 x 1/2 TY-B<br>Bushing, Steering<br>Shaft, Steering<br>Clip, Steering | 10<br>11<br>12<br>13<br>14<br>15<br>16<br><b>NOT</b> | 123438X<br>12000045<br>19211616<br>104820X<br>147392<br>74780520<br>73800500<br>E: All compo<br>1 inch = 2 | Bushing, Lower, Steering<br>Ring, Retaining<br>Washer 21/32 x 1 x 16 Gauge<br>Adaptor, Steering Wheel<br>Extension Shaft Steering<br>Bolt Fin Hex 5/16-18 Unc x 1-1/4<br>Nut, Lock Hex w/Ins 5/16-18 Unc<br>nent dimensions given in U.S. inches.<br>5.4 mm |