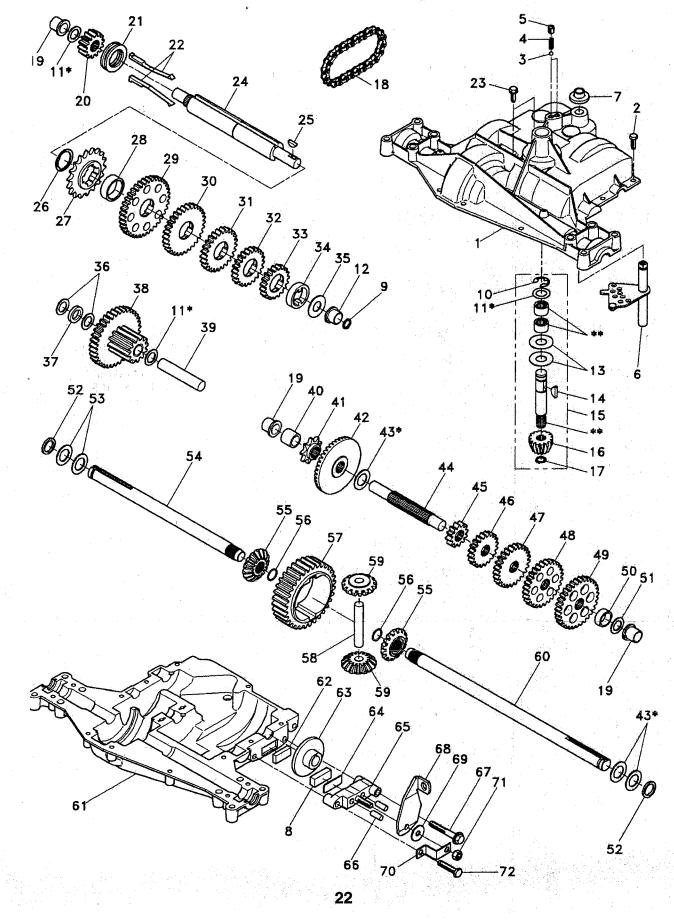

|
|             |             | (Optional, Service Item Only)   |
|             | 8134H       | Tube, Rear Tire                 |
|             |             | (Optional, Service Item Only)   |
| 6           | 137237X427  | Rim Assembly, Front             |
|             | 140325X427  | Rim Assembly, Rear              |
| 7           | 104757X     | Cap Axle                        |
| 8<br>9      | 9040H       | Bearing, Flange                 |
|             | 121748X     | Washer 25/32 x 1-5/8 x 16 Gauge |
|             | 144334      | Sealant, Tire (10 oz. Tube)     |
|             |             |                                 |

**NOTE:** All component dimensions given in U.S. inches 1 inch = 25.4 mm.

TRACTOR - - MODEL NUMBER HUM1136A DANA TRANSAXLE - MODEL NUMBER 4360-78



### **TRACTOR - - MODEL NUMBER HUM1136A** DANA TRANSAXLE - MODEL NUMBER 4360-78

|                     | Y PART<br>D. NO.   |                 | DESCRIPTION                            |   |            | Y PART<br>NO.      | DESCRIPTION                                          |
|---------------------|--------------------|-----------------|----------------------------------------|---|------------|--------------------|------------------------------------------------------|
| 1                   |                    |                 | Housing, Upper                         |   | 41         | 105928X            | Sprocket, 9 Teeth (Reverse)                          |
| 2                   | 2274J              |                 | Screw, Self-Tapping, Large             |   | 42         | 11008