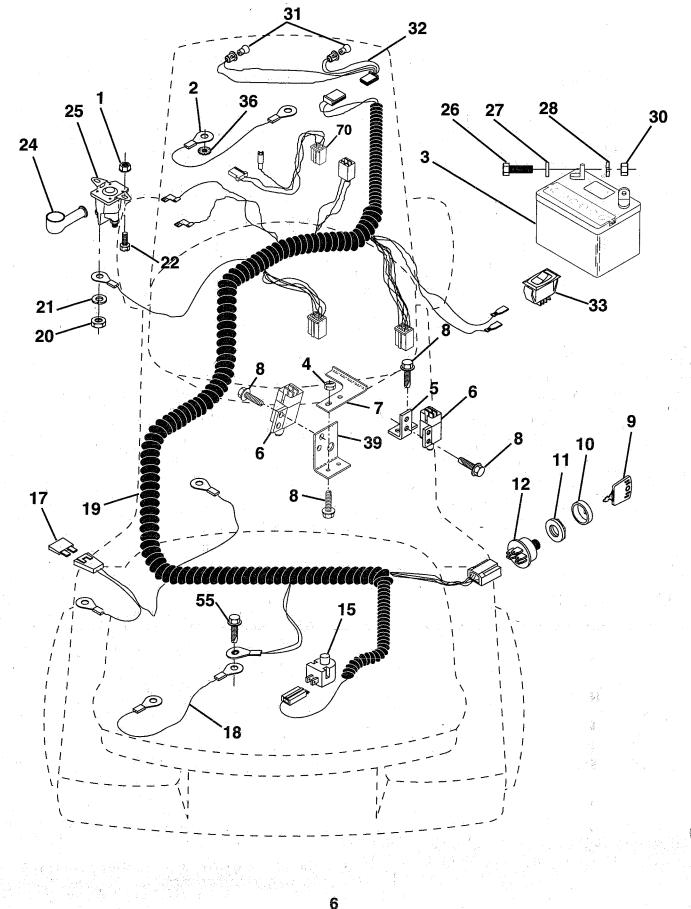

#### **TRACTOR - - MODEL NUMBER HUM1136A**

ELECTRICAL

| KE<br>NO              |                   | DESCRIPTION                                              |
|-----------------------|-------------------|----------------------------------------------------------|
| 1                     | 73640400          | Nut, Hex, Keps 1/4-20 UNC                                |
| 2                     | 108423X<br>146138 | Assembly, Cable<br>Battery                               |
| 4                     | 69180             | Nut, Lock #10-24 Unc                                     |
| 2<br>3<br>4<br>5<br>6 | 108236X           | Bracket, Switch                                          |
| 6                     | 109553X           | Switch, Interlock 4 Terminal                             |
| 7                     | 146374            | Keeper, Actuator                                         |
| 8                     | 17021008          | Screw, Hex Head, Tapping                                 |
| _                     |                   | #10-24 x 1/2                                             |
| .9                    | 140401            | Key, Molded                                              |
| 10                    | 141226<br>140400  | Cover, Ignition Key                                      |
|                       | 144921            | Nut, Ignition<br>Switch, Ignition                        |
|                       | 121305X           | Switch, Plunger                                          |
|                       | 108824X           | Fuse                                                     |
|                       | 128353            | Assembly, Cable                                          |
|                       | 146064            | Harness, Ignition                                        |
|                       | 73350400          | Nut, Hex, Jam 1/4-20                                     |
|                       | 10090400          | Washer, Lock 1/4                                         |
| 22                    | 71110408          | Bolt, Hex, Fin.<br>1/4-20 UNC x 1/2 Grade 5              |
| 24                    | 131563            | Cover, Terminal                                          |
| 25                    | 145673            | Solenoid                                                 |
| 26                    | 74760412          | Bolt, Hex Head 1/4-20 UNC x 3/4                          |
| 27                    | 19091016          | Washer 9/32 x 5/8 x 16                                   |
| 28                    | 10040400          | Washer, Lock, Hvy. Hel. Spring 1/4                       |
| 30                    | 73220400          | Nut, Hex, Fin. 1/4-20                                    |
| 31                    | 4152J             | Bulb, Light #1156                                        |
| 32<br>33              |                   | Harness, Asm. Light w/4152J<br>Switch, Light Blk.Blk.Red |
| 36                    |                   | Washer Lock Internal Tooth 1/4                           |
| 39                    |                   | Bracket, Switch Clutch                                   |
| 55                    |                   | Screw, Thdrol. 5/16-18 x 1/2                             |
| 70                    | 140413            | Harness, Engine                                          |
|                       |                   |                                                          |