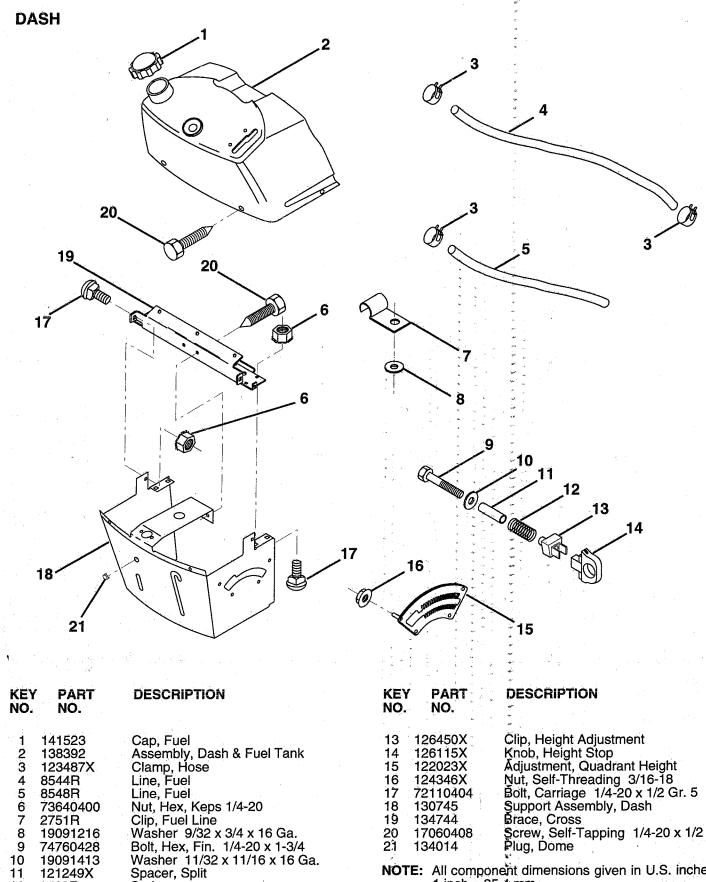

1-3/8<br>Seat<br>Pan, Seat<br>Nut, Lock Hex w/Ins 5/16-18<br>Bolt Shld. 5/16-18<br>Clip, Push-In<br>Bolt, Hex, Fin. 3/8-16 UNC x 3/4<br>Bracket, Pivot, Seat<br>Clip Insulated<br>Washer 12/32 x 2 x 10 Gauge<br>Nut, Lock Hex w/Wsh 3/8-16 | 13 74780814<br>14 10040800<br>15 19171912<br>16 127018X<br>17 121246X<br>18 123976X<br>19 121248X<br>20 121250X<br>21 134300<br>NOTE: All comp<br>1 inch = | Bolt, Hex, Fin. 1/2-13 UNC x 7/8<br>Grade 5<br>Washer, Lock, Heavy Helical Spring<br>Washer 17/32 x 1-3/16 x 12 Ga.<br>Bolt, Shoulder<br>Bracket, Switch Mounting<br>Nut, Hex, Large, Flangelock<br>Bushing, Snap<br>Spring, Cprsn. Plate Sw.<br>Spacer, Split<br>onent dimensions given in U.S. inches.<br>25.4 mm |

HARDWARE SHOWN LARGER FOR EASIER IDENTIFICATION

10

#### TRACTOR - - MODEL NUMBER HUM1136A



NOTE: All component dimensions given in U.S. inches. 1 inch = 25.4 mm

HARDWARE SHOWN LARGER FOR EASIER IDENTIFICATION

Spring

3720R

12

**TRACTOR - - MODEL NUMBER HUM1136A** 

#### **FRONT AXLE**



| KEY<br>NO. | PART<br>NO. | DESCRIPTION                   | KEY PART<br>NO. NO. | DESCRIPTION                                    |
|------------|-------------|-------------------------------|---------------------|------------------------------------------------|
| 1          | 121232X     | Cap, Spindle                  | 11 126847X          | Bushing                                        |
| 2          | 12000029    | Ring, Clip                    | 12 130465           | Rod, Tie                                       |
| 3          | 121748X     | Washer 25/32 x 1-5/8 x 16 Ga. | 13 1370