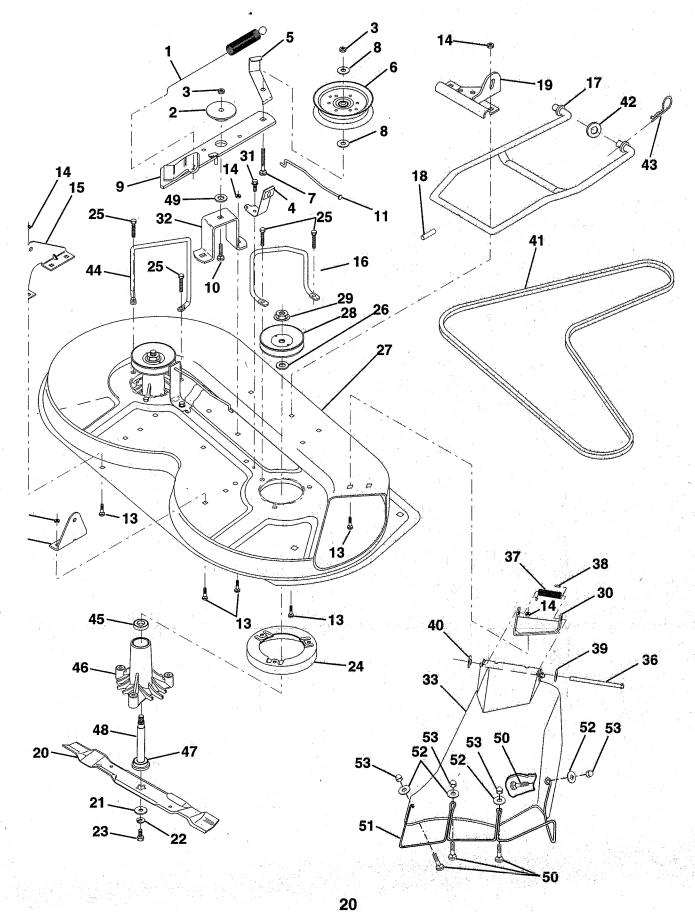

#### **ENGINE / THROTTLE**

|            | and a start of a | and the second |            | and the second second | <ul> <li>State of the second s<br/>Second second seco</li></ul> |
|------------|------------------|------------------------------------------------------------------------------------------------------------------|------------|-----------------------|----------------------------------------------------------------------------------------------------------------------------------------------------------------------------------------------------------------------------------------------------------------------------------------------------------------------------------------------------------------------------------------------------------------------------------------------------------------------------------------------------------------------------------------------------------------------------------------------------------------------------------------------------------------------------------------------------------------------------------------------------------------------------------------------------------------------------------------------------------------------------------------------------------------------------------------------------------------------------------------------------------------------------------------------------------------------------------------------------------------------------------------------------------------------------------------------------------------------------------------------------------------------------------------------------------------------------------------------------------------------------------------------------------------------------------------------------------------------------------------------------------------------------------------------------------------------------------------------------------------------------------------------------------------------------------------------------------------------------------------------------------------------------------------------------------------------------------------------------------------------------------------------|
| KEY<br>NO. | PART<br>NO.      | DESCRIPTION                                                                                                      | KEY<br>NO. | PART<br>NO.           | DESCRIPTION                                                                                                                                                                                                                                                                                                                                                                                                                                                                                                                                                                                                                                                                                                                                                                                                                                                                                                                                                                                                                                                                                                                                                                                                                                                                                                                                                                                                                                                                                                                                                                                                                                                                                                                                                                                                                                                                                  |
| í.         | 17060408         | Screw 1/4-20 x 1/2                                                                                               | 12         | 137437                | Muffler                                                                                                                                                                                                                                                                                                                                                                                                                                                                                                                                                                                                                                                                                                                                                                                                                                                                                                                                                                                                                                                                                                                                                                                                                                                                                                                                                                                                                                                                                                                                                                                                                                                                                                                                                                                                                                                                                      |
| 2          | 133025           | Control, Throttle                                                                                                | 13         | 101326L               | Deflector Muffler                                                                                                                                                                                                                                                                                                                                                                                                                                                                                                                                                                                                                                                                                                                                                                                                                                                                                                                                                                                                                                                                                                                                                                                                                                                                                                                                                                                                                                                                                                                                                                                                                                                                                                                                                                                                                                                                            |
| 3          |                  | Engine, B&S Model No. 282707                                                                                     | 14         | 17030808              | Screw spiderloc Hex Hd. 8 X 1/2                                                                                                                                                                                                                                                                                                                                                                                                                                                                                                                                                                                                                                                                                                                                                                                                                                                                                                                                                                                                                                                                                                                                                                                                                                                                                                                                                                                                                                                                                                                                                                                                                                                                                                                                                                                                                                                              |
| 4          | 71070512         | Screw, Hex Cap Head                                                                                              | 15         | 137180                | Arrester, Spark (Optional)                                                                                                                                                                                                                                                                                                                                                                                                                                                                                                                                                                                                                                                                                                                                                                                                                                                                                                                                                                                                                                                                                                                                                                                                                                                                                                                                                                                                                                                                                                                                                                                                                                                                                                                                                                                                                                                                   |
|            |                  | 5/16-18 x 3/4                                                                                                    | 16         | 127951                | Stop, Throttle                                                                                                                                                                                                                                                                                                                                                                                                                                                                                                                                                                                                                                                                                                                                                                                                                                                                                                                                                                                                                                                                                                                                                                                                                                                                                                                                                                                                                                                                                                                                                                                                                                                                                                                                                                                                                                                                               |
| 5          | 10040500         | Washer, Lock 5/16                                                                                                | 17         | 17490624              | Screw, Hex Washer Head, Thd.,                                                                                                                                                                                                                                                                                                                                                                                                                                                                                                                                                                                                                                                                                                                                                                                                                                                                                                                                                                                                                                                                                                                                                                                                                                                                                                                                                                                                                                                                                                                                                                                                                                                                                                                                                                                                                                                                |
| 6          | 272293           | Gasket, Exhaust                                                                                                  |            |                       | Roll. 3/8-16 x 1-1/2                                                                                                                                                                                                                                                                                                                                                                                                                                                                                                                                                                                                                                                                                                                                                                                                                                                                                                                                                                                                                                                                                                                                                                                                                                                                                                                                                                                                                                                                                                                                                                                                                                                                                                                                                                                                                                                                         |
| 7          | 11050600         | Washer, Lock Ext. Tooth 3/8                                                                                      | 18         | 73510600              | Nut, Keps Hex 3/8-16 Unc                                                                                                                                                                                                                                                                                                                                                                                                                                                                                                                                                                                                                                                                                                                                                                                                                                                                                                                                                                                                                                                                                                                                                                                                                                                                                                                                                                                                                                                                                                                                                                                                                                                                                                                                                                                                                                                                     |
| 8          | 121094X          | Bolt, Shoulder 5/16                                                                                              | 19         | 2751R                 | Clip, Line Fuel 13/32 Mfg. Hole                                                                                                                                                                                                                                                                                                                                                                                                                                                                                                                                                                                                                                                                                                                                                                                                                                                                                                                                                                                                                                                                                                                                                                                                                                                                                                                                                                                                                                                                                                                                                                                                                                                                                                                                                                                                                                                              |
| 9          | 19101216         | Washer 5/16 x 3/4 x 16 Ga.                                                                                       | 39         | 128861                | Nut, Flange 1/4-20                                                                                                                                                                                                                                                                                                                                                                                                                                                                                                                                                                                                                                                                                                                                                                                                                                                                                                                                                                                                                                                                                                                                                                                                                                                                                                                                                                                                                                                                                                                                                                                                                                                                                                                                                                                                                                                                           |
| 10         | 10040400         | Washer, Lock, Hvy Hicl Spring 1/4                                                                                |            |                       | the state of the life in the second second                                                                                                                                                                                                                                                                                                                                                                                                                                                                                                                                                                                                                                                                                                                                                                                                                                                                                                                                                                                                                                                                                                                                                                                                                                                                                                                                                                                                                                                                                                                                                                                                                                                                                                                                                                                                                                                   |
| 11         |                  | Bolt, Hex, Fin. (Order from engine                                                                               | NO1        | E: All compo          | onent dimensions given in U.S. inches                                                                                                                                                                                                                                                                                                                                                                                                                                                                                                                                                                                                                                                                                                                                                                                                                                                                                                                                                                                                                                                                                                                                                                                                                                                                                                                                                                                                                                                                                                                                                                                                                                                                                                                                                                                                                                                        |
|            |                  | mfg.)                                                                                                            |            | 1 inch = 2            | 2 <b>9.</b> 4 mm                                                                                                                                                                                                                                                                                                                                                                                                                                                                                                                                                                                                                                                                                                                                                                                                                                                                                                                                                                                                                                                                                                                                                                                                                                                                                                                                                                                                                                                                                                                                                                                                                                                                                                                                                                                                                                                                             |