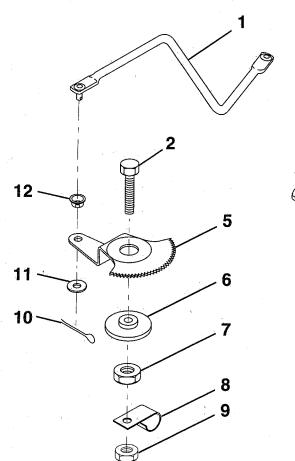

>7<br>8<br>9 | 133742<br>7810H<br>19133808<br>133741<br>121897X<br>17431008<br>102803X<br>147391<br>124210X | Insert, Steering Wheel<br>Locknut 3/8-24 UNF<br>Washer 12/32 x 2-3/8 x 8 Gauge<br>Steering Wheel<br>Sleeve, Steering<br>Screw, Hex #10-16 x 1/2 TY-B<br>Bushing, Steering<br>Shaft, Steering<br>Clip, Steering | 10<br>11<br>12<br>13<br>14<br>15<br>16<br><b>NOT</b> | 123438X<br>12000045<br>19211616<br>104820X<br>147392<br>74780520<br>73800500<br>E: All compo<br>1 inch = 2 | Bushing, Lower, Steering<br>Ring, Retaining<br>Washer 21/32 x 1 x 16 Gauge<br>Adaptor, Steering Wheel<br>Extension Shaft Steering<br>Bolt Fin Hex 5/16-18 Unc x 1-1/4<br>Nut, Lock Hex w/Ins 5/16-18 Unc<br>nent dimensions given in U.S. inches.<br>5.4 mm |

TRACTOR - - MODEL NUMBER HUM1136A SECTOR GEAR / AXLE SUPPORT



| 13<br>13<br>0<br>0 |    |  |
|--------------------|----|--|
| 3                  | 16 |  |

| KEY<br>NO.                      | PART<br>NO.                                                                  | DESCRIPTION                                                                                                                                                      | KEY<br>NO.                             | PART<br>NO.                                                                   | DESCRIPTION                                                                                                                                                                                |
|---------------------------------|------------------------------------------------------------------------------|--