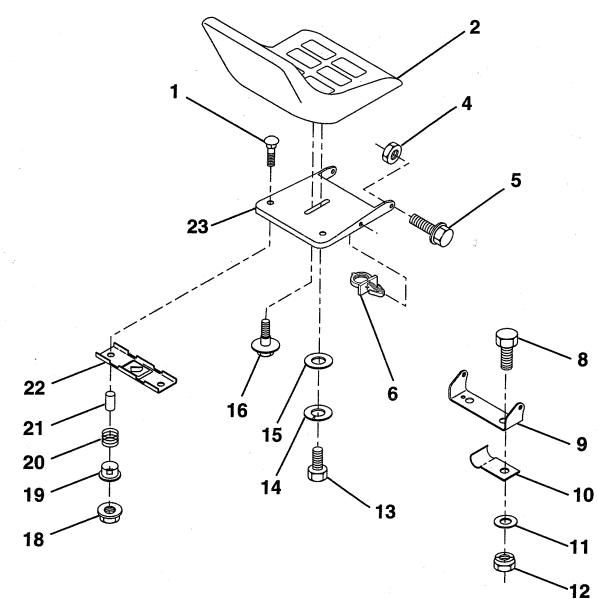

### SEAT

| KEY<br>NO. | PART<br>NO. | DESCRIPTION                     | KEY<br>NO. | PART<br>NO. | DESCRIPTION                           |
|------------|-------------|---------------------------------|------------|-------------|---------------------------------------|
| 1          | 72050411    | Bolt, Carriage 1/4-20 x 1-3/8   | 13         | 74780814    | Bolt, Fin Hex 1/2 - 13 x 7/8 Gr. 5    |
| 2          | 134647      | Seat                            | 14         | 10040800    | Washer Lock Hvy HLCL Spr. 1/2         |
| 4          | 73800500    | Nut, Lock Hex W/Ins. 5/16-18    | 15         | 19171912    | Washer 17/32 x 13/16 x 12 Gauge       |
| 5          | 139888      | Bolt, Shld. 5/16-18             | 16         | 127018X     | Bolt, Shoulder                        |
| 6          | 145006      | Clip, Push-In                   | 18         | 123976X     | Locknut, Hex, Large, Flange           |
| 8          | 74760616    | Bolt, Hex, Fin 3/8-16 UNC x 3/4 | 19         | 121248X     | Bushing, Snap                         |
| 9          | 140551      | Bracket, Pivot, Seat            | 20         | 121250X     | Spring, Compression                   |
| 10         | 126471X     | Clip, Insulated                 | 21         | 134300      | Spacer, Split, Large .28 ld. x .96    |
| 11         | 19133210    | Washer 13/32 x 2 x 10 Gauge     | 22         | 121246X     | Bracket, Switch, Mounting             |
| 12         | 73800600    | Nut, Lock Hex W/Wsh 3/8-16      | 23         | 140552      | Pan, Seat                             |
|            |             |                                 | NOTI       |             | nent dimensions given in U.S. inches. |