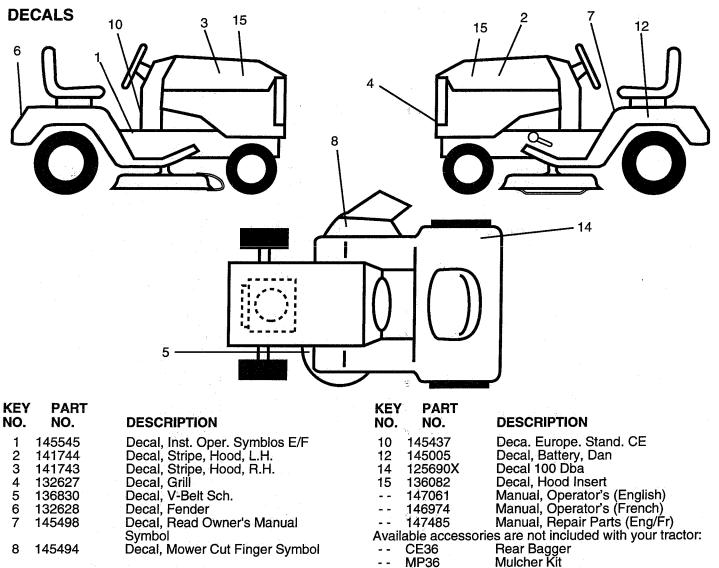

**TRACTOR - - MODEL NUMBER LM1236D** 

ELECTRICAL

KEV

DADT

### **TRACTOR - - MODEL NUMBER LM1236D**

#### ELECTRICAL

ł.

| KI<br>NG                   | EY PART<br>D. NO.                                                                          | DESCRIPTION                                                                                                                                              |
|----------------------------|--------------------------------------------------------------------------------------------|----------------------------------------------------------------------------------------------------------------------------------------------------------|
|                            | 73640400<br>108423X<br>144924<br>108236X<br>109553X<br>17021008                            | Nut, Hex, Keps 1/4-20<br>Assembly, Cable<br>Battery<br>Bracket, Switch<br>Switch, Interlock, 4 Terminal<br>Screw, Hex Head, Self-Tapping<br>#10-24 x 1/2 |
| 10<br>11<br>12             | <ul> <li>140402</li> <li>141226</li> <li>140400</li> <li>144921</li> <li>144925</li> </ul> | Key, Molded<br>Cover, Ignition Key<br>Nut, Ignition<br>Switch, Ignition                                                                                  |
| 16<br>17<br>18             | 5 121305X<br>5 73510500<br>7 108824X<br>8 128353                                           | Switch, Plunger<br>Nut, Hex, Keps 5/16-18<br>Fuse<br>Assembly, Cable                                                                                     |
| 20                         | 146063<br>73350400<br>10090400<br>71110408                                                 | Harness, ignition<br>Nut, Hex, Jam 1/4-20<br>Washer, Lock 1/4<br>Bolt, Hex, Fin.<br>1/4-20 UNC x 1/2 Grade 5                                             |
| 24<br>25<br>26<br>27<br>28 | 145673<br>74760412<br>19091016                                                             | Cover, Terminal<br>Solenoid<br>Bolt, Hex Head 1/4-20 UNC x 3/4<br>Washer 9/32 x 5/8 x 16 Gauge<br>Washer, Lock 1/4                                       |
| 30<br>36<br>39             | 73220400<br>11150400<br>141735<br>17490508                                                 | Nut, Hex, Fin. 1/4-20 UNC<br>Washer, Lock, Internal Tooth 1/4<br>Bracket Switch Clutch<br>Screw, Thdrol<br>Harness Engine                                |
|                            |                                                                                            |                                                                                                                                                          |