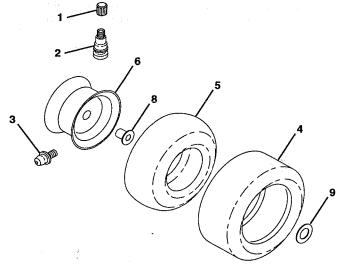

#### TIRES & WHEELS

| KEY<br>NO.  | PART<br>NO. | DESCRIPTION                   |
|-------------|-------------|-------------------------------|
| 1           | 59192       | Cap, Valve                    |
| 2           | 65139       | Stem, Valve                   |
| 2<br>3<br>4 | 278H        | Fitting, Grease (Front Only)  |
| 4           | 124142X     | Tire, Front                   |
|             | 124243X     | Tire, Rear                    |
| 5           | 59904       | Tube, Tire, Front             |
|             |             | (Optional, Service Item Only) |
|             | 8134H       | Tube, Tire, Rear              |
|             |             | (Optional, Service Item Only) |
| 6           | 122394X427  | Rim Assembly, Front           |
|             | 140325X427  | Rim Assembly, Rear            |
| 8           | 9040H       | Bearing, Flange (Front Only)  |
| 8<br>9      | 121748X     | Washer, Axle Cap              |
|             | 144334      | Sealant, Tire (10 oz. Tube)   |