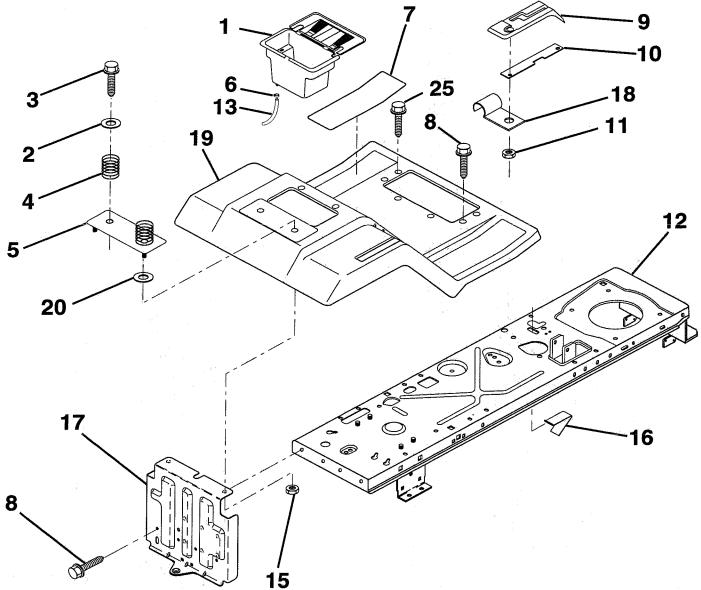

### **FENDER / CHASSIS**

| KEY<br>NO. | PART<br>NO. | DESCRIPTION                     | KEY<br>NO. | PART<br>NO.                   | DESCRIPTION                                    |
|------------|-------------|---------------------------------|------------|-------------------------------|------------------------------------------------|
| 1          | 129965      | Case, Battery                   | 11         | 124346X                       | Nut, Self-Threading 3/16                       |
| 2          | 19132012    | Washer 13/32 x 1-1/4 x 12 Gauge | 12         | 145190                        | Chassis Assembly, Weldment                     |
| 3          | 17490612    | Screw, Hex Washer Head, Thd.    | 13         | 109238X                       | Tube, Battery Drain                            |
| Ŭ          |             | Roll. 3/8-16 x 3/4              | 15         | 73640400                      | Nut, Hex, Keps 1/4-20                          |
| 4          | 124181X     | Spring, Compression, Seat       | 16         | 141736                        | Switch, Actuator                               |
| 5          | 127115X505  | Plate, Battery                  | 17         | 140782                        | Drawbar                                        |
| ĕ          | 109596X     | Clamp, Hose                     | 18         | 126470X                       | Clip, Insulated                                |
| 7          | 124144X     | Pad, Footrest                   | 19         | 140955X505                    | Fender/Footrest                                |
| 8          | 17490512    | Screw, Hex Washer Head, Thd.    | 20         | 19091413                      | Washer 9/32 x 7/8 x 13 Gauge                   |
| Ŭ          | 17-400012   | Roll. 5/16-18 x 3/4             | 25         | 17190516                      | ScrHx Wsh Thd Rol 5/16 - 18 x 1T               |
| . 9        | 126994X     | Console, Shift Control          |            |                               |                                                |
| 10         | 139783      | Bar, Shift Lock                 | NOT        | E: All compon<br>1 inch = 25. | ent dimensions given in U.S. inches.<br>.4 mm. |