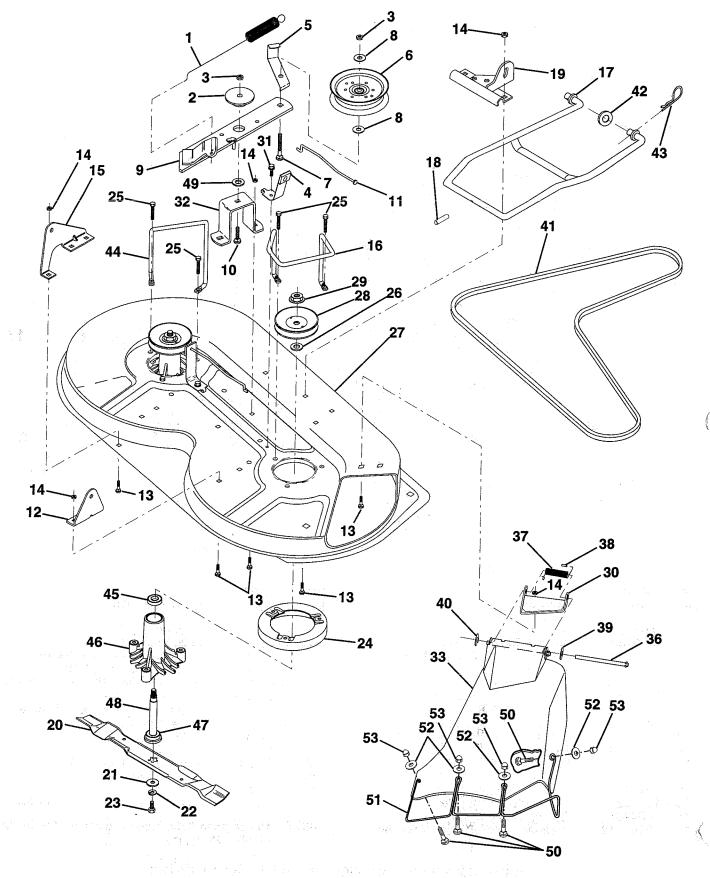

### **MOWER DECK**

### **TRACTOR - - MODEL NUMBER LM1236D**

#### **MOWER DECK**

|                                                      | PART<br>NO.                                                                                                                | DESCRIPTION                                                                                                                                                                                                                                                                                                                                                                                                                                                                                                                                                                                                                                                                                                                                      |
|------------------------------------------------------|----------------------------------------------------------------------------------------------------------------------------|--------------------------------------------------------------------------------------------------------------------------------------------------------------------------------------------------------------------------------------------------------------------------------------------------------------------------------------------------------------------------------------------------------------------------------------------------------------------------------------------------------------------------------------------------------------------------------------------------------------------------------------------------------------------------------------------------------------------------------------------------|
| $\begin{array}{cccccccccccccccccccccccccccccccccccc$ | 7356<br>140506<br>580500<br>7357<br>0093<br>3508<br>3511<br>7380<br>3496<br>030600<br>0857<br>0329<br>3776<br>9963<br>9983 | Spring, Mower Clutch<br>Spacer, Retainer<br>Nut, Lock Hex W/Wsh 3/8-16<br>Assembly, Brake<br>Guide, Belt Idler<br>Idler, Flat<br>Bolt, Carriage 3/8-16 x 2 Grade 5<br>Washer 13/32 x 7/8 x 10 Gauge<br>Assembly, Mower Idler Arm<br>Bolt, Carriage 3/8-16 x 1-1/4<br>Rod, Brake<br>Bracket, Rear Lift, R.H.<br>Bolt, Carriage 5/16-18 UNC x 5/8<br>Nut, Lock Hex W/Ins 5/16-18<br>Bracket, Rear Lift, L.H.<br>Keeper, R.H.<br>Stabilizer, Mower Link<br>Pin, Drive<br>Bracket, Stabilizer Link<br>Blade, Mwr. 36" High Lift<br>Washer, Hard Blade Mower Vented<br>Washer, Lock, Heavy 3/8<br>Bolt 3/8-24 x 1-1/4 Grade 8<br>Stripper<br>Screw, Thdrol. Hex Hd.<br>Washer .150 Thick<br>Housing, Mower<br>Pulley, Mandrel<br>Nut, Flangelock 9/16 |

| KEY<br>NO. | PART<br>NO.          | DESCRIPTION                                                                               |
|------------|----------------------|-------------------------------------------------------------------------------------------|
| 30<br>31   | 136631<br>17490508   | Bracket, Deflector<br>Screw, Hex Washer Head, Thd.<br>Boll. 5/16-18 x 1/2                 |
| 32         | 122051X              | Arm, Support Idler, Mower                                                                 |
| 33         | 139083               | Shield, Deflector                                                                         |
| 36         | 121980X              | Rod, Hinge                                                                                |
| 37         | 123713X              | Spring, Torsion Deflector                                                                 |
| 38         | 105304X              | Cap, Sleeve                                                                               |
| 39         | 19111016             | Washer 11/32 x 5/8 x 16 Gauge                                                             |
| 40         | 110452X              | Nut, Push                                                                                 |
| 41         | 131264               | V-Belt                                                                                    |
| 42         | 19171616             | Washer 11/32 x 5/8 x 16 Gauge                                                             |
| 43         | 3146R                | Clip, Hairpin                                                                             |
| 44         | 140608               | Keeper, L.H.                                                                              |
| 45         | 110485X              | Bearing                                                                                   |
| 46         | 128774               | Housing, Mandrel, Vented                                                                  |
| 47         | 129895               | Bearing                                                                                   |
| 48         | 137645               | Shaft, Mandrel (Includes Key                                                              |
| 49         | 133943               | Number 47)<br>Washer, Hardened                                                            |
| 50         | M720305016           | Bolt, Rd, Hd, SQ, NK, M5X0.8 X 16                                                         |
| 51         | 136383               | Guard, DFTR, MWR, 36" TUV                                                                 |
| 52         | 19070718             | Washer                                                                                    |
| 53         | M730705000<br>130794 | Nut, Acorn M5 X 0.8<br>Mandrel Assembly (Includes Key<br>Numbers 21-23, 26, 29 and 45-48) |
|            | 144973               | Deck 36 HP. LR                                                                            |

**NOTE:** All component dimensions given in U.S. inches. 1 inch = 25.4 mm.

**TRACTOR - - MODEL NUMBER LM1236D** 

L

**DANA TRANSAXLE - MODEL NUMBER 4360-78** 

.....