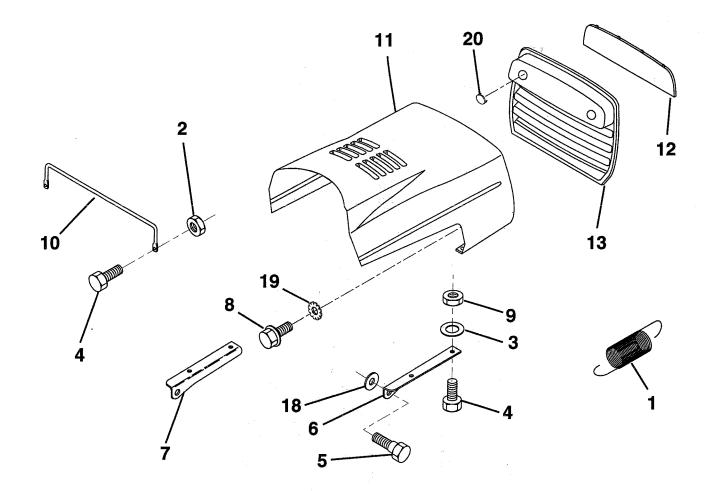

NOTE: All component dimensions given in U.S. inches

1 inch = 25.4 mm

165

**TRACTOR - - MODEL NUMBER LM1236D** 

HOOD

| KEY<br>NO. | PART<br>NO. | DESCRIPTION                         | KEY<br>NO. | PART<br>NO.                    | DESCRIPTION                                   |
|------------|-------------|-------------------------------------|------------|--------------------------------|-----------------------------------------------|
| 1          | 124657X     | Spring, Extension                   | 10         | 123693X                        | Brace, Hood                                   |
| 2          | 73510400    | Nut, Hex, Keps 1/4-20 UNC           | 11         | 132918X505                     | Hood                                          |
| 3          | 19091416    | Washer 9/32 x 7/8 x 16 Ga.          | 12         | 122035X                        | Lens                                          |
| 4          | 74780412    | Bolt, Hex, Fin 1/4-20 x 3/4 Grade 5 | 13         | 127029X                        | Grill                                         |
| 5          | 139888      | Bolt, Shoulder                      | 18         | 19111116                       | Washer 11/32 x 11/16 x 16 Ga.                 |
| 6          | 122549X     | Bracket, Hood, R.H.                 | 19         | 11030400                       | Washer, Lock Ext/Int Tooth 1/4                |
| 7          | 122548X     | Bracket, Hood, L.H.                 | 20         | 131319                         | Plug socket                                   |
| 8          | 17521310    | Screw, Sltd. Hex Hd. W/Pl. Washer   | NOT        |                                | ent dimensione given in LLS inches            |
| 9          | 73800400    | Nut, Lock W/Insert 1/4-20           | NUT        | E: All components 1 inch = 25. | ent dimensions given in U.S. inches.<br>4 mm. |