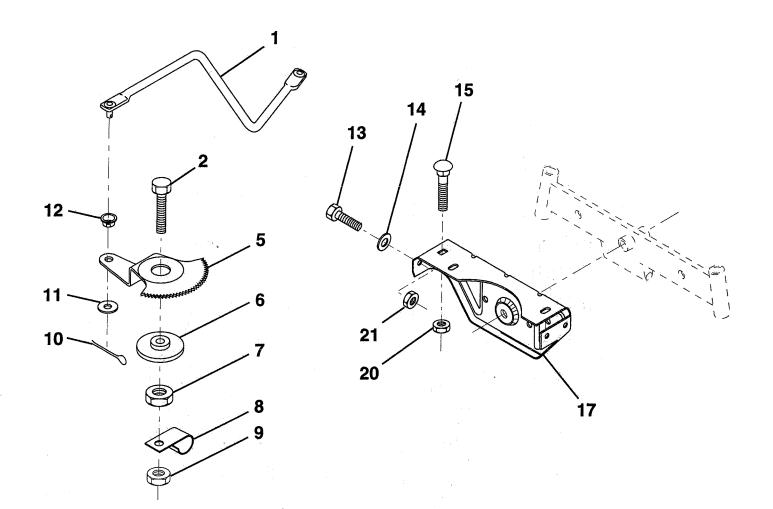

#### **MOWER LIFT LEVER**

APRILLES.

| KEY<br>NO. | PART<br>NO.         | DESCRIPTION                                          | KEY<br>NO. | PART<br>NO. | DESCRIPTION                                      |
|------------|---------------------|------------------------------------------------------|------------|-------------|--------------------------------------------------|
| 1          | 126470X             | Clip, Insulated                                      | 16         | 4921H       | Retainer, Spring                                 |
| 2          | 122018X             | Bracket, Mower Clutch                                | 17         | 127359      | Link, Front Lift                                 |
| 3          | 71110408            | Bolt, Hex, Fin 1/4-20 UNC x 1/2                      | 18         | 142028      | Trunnion, Threaded 3/8-16                        |
|            |                     | Grade 5                                              | 19         | 73680400    | Nut, Crownlock 1/4-20                            |
| 4          | 73680600            | Nut, Lock Hex W/Wsh 3/8-16                           | 20         | 74760644    | Bolt, Hex, Fin. 3/8-16 UNC x 2-3/4               |
| 5          | 145187              | Assembly, Clutch Lever                               | 23         | 76020416    | Pin, Cotter 1/8 x 1                              |
| 6          | 106451X             | Bolt, Shoulder                                       | 24         | 19171616    | Washer 17/32 x 1 x 16 Gauge                      |
| 7          | 135371              | Assembly, Mower Clutch Arm                           | 25         | 121933X     | Tube, Spacer                                     |
| 8          | 74760636            | Bolt, Hex 3/8-16 UNC x 2-1/4                         | 26         | 141470      | Rod, Mower Lift                                  |
| 9          | 121930X             | Assembly, Bellcrank, Lift                            | 27         | 106932X     | Knob, Rd                                         |
| 10         | 76020412            | Pin, Cotter 1/8 x 3/4                                | 28         | 76020312    | Pin, Cotter 3/32 x 3/4                           |
| 11         | 19131316            | Washer 13/32 x 13/16 x 16 Gauge                      | 29         | 131655      | Link, Mower Clutch                               |
| 12         | 131861              | Sleeve, Handle                                       | 30         | 73350600    | Nut, Hex Jam 3/8-16                              |
| 13         | 139352              | Assembly, Lift Handle                                | 31         | 19132012    | Washer 13/32 x 1-1/4 x 12 Ga.                    |
| 14<br>15   | 123496X<br>19131212 | Spring, Compression<br>Washer 13/32 x 3/4 x 12 Gauge | NOT        |             | nent dimensions given in U.S. inches.<br>5.4 mm. |