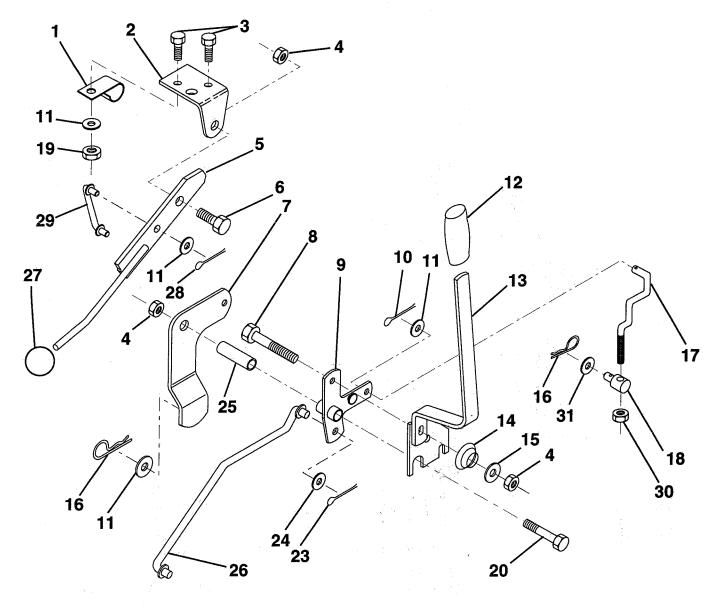

#### TRANSAXLE

| Ke<br>No                                  |                                                                                                 | DESCRIPTION                                                                                                                                                                                          | KEY<br>NO.                                                                    | PART<br>NO.                                                                            | DESCRIPTION                                                                                                                                                                                    |
|-------------------------------------------|-------------------------------------------------------------------------------------------------|------------------------------------------------------------------------------------------------------------------------------------------------------------------------------------------------------|-------------------------------------------------------------------------------|----------------------------------------------------------------------------------------|------------------------------------------------------------------------------------------------------------------------------------------------------------------------------------------------|
| 1<br>2<br>3<br>4<br>5<br>6<br>7<br>8<br>9 | 123385X<br>12000028<br>142602<br>2228M<br>73680500<br>72140506<br>123378X<br>17490512<br>146682 | Pulley<br>Ring, Retainer<br>Transaxle Model Number 4360-78<br>Key, Woodruff #9<br>Nut, Lock Hex 5/16-18<br>Bolt, Carriage 5/16-18 UNC x 3/4<br>Strap, Torque<br>Screw 5/16-18 x 3/4<br>Spring, Brake | 19 10<br>20 19<br>21 12<br>22 10<br>23 10<br>24 12<br>25 76<br>26 73<br>28 12 | 0040400<br>0091210<br>23484X<br>05701X<br>06933X<br>28215<br>020416<br>810500<br>28085 | Washer, Lock 1/4<br>Washer 9/32 x 3/4 x 10 Gauge<br>Arm, Shift<br>Washer, Shift Plate<br>Knob, Deluxe<br>Rod, Shift<br>Pin, Cotter 1/8 x 1<br>Nut, Hex, Nylon 5/16-24 UNF<br>Spring, Extension |
| 10<br>11<br>12<br>15<br>16<br>17<br>18    | 121749X<br>123583X<br>74760644<br>19171616<br>124600X<br>123632X<br>74550412                    | Washer 25/32 x 1-1/4 x 16 Gauge<br>Key, Square<br>Bolt Fin Hex 5/16-18 x 2-1/2<br>Washer 17/32 x 16 Ga.<br>Support, Handle Shift<br>Link, Shift<br>Bolt, Hex, Fin. 1/4-28 UNF x 3/4<br>Grade 8       | 31 10<br>33 73<br>35 12<br>36 17                                              | 8084<br>9502X<br>680600<br>000001<br>720408<br>All compo                               | Support, Handle, Shift, R.H.<br>Spacer, Split<br>Nut, Crownlock 3/8-16<br>E-Ring<br>Screw. Thd. Cut. 1/4-20 X 1/2<br>nent dimensions given in U.S. inches                                      |

**NOTE:** All component dimensions given in U.S. inches. 1 inch = 25.4 mm.

X