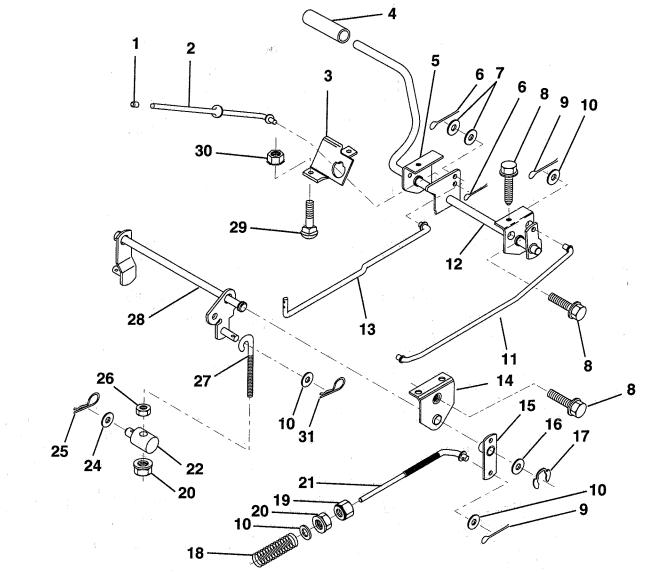

#### **BRAKE/REAR MOWER LIFT ASSEMBLY**

| KEY<br>NO. | Y PART<br>NO. | DESCRIPTION                         | KEY<br>NO. | PART<br>NO. | DESCRIPTION                           |
|------------|---------------|-------------------------------------|------------|-------------|---------------------------------------|
| Ť          | 71673         | Cap, Parking Brake                  | 16         | 19251816    | Washer, 25/32 x 1-1/8 x 16 Gauge      |
| 2          | 123436X       | Rod, Parking Brake                  | 17         | 12000034    | Ring, Klip                            |
| 3          | 123437X       | Bracket, Parking Brake              | 18         | 106888X     | Spring, Brake Rod                     |
| 4          | 8156H         | Cover, Pedal                        | 19         | 73350600    | Nut, Hex, Jam 3/8-16 UNC              |
| 5          | 122504X       | Bracket, Pedal, Clutch LH           | 20         | 73680600    | Crownlock, Nut 3/8-16                 |
| 6          | 76020312      | Pin, Cotter 3/32 x 3/4              | 21         | 131460      | Rod, Rear Brake                       |
| 7          | 19131016      | Washer 13/32 x 5/8 x 16 Gauge       | 22         | 144585      | Trunnion, Lift                        |
| 8          | 17490508      | Screw, Hex, Thd. Roll. 5/16-18 x 1/ | 24         | 19132012    | Washer 13/32 x 1-1/4 x 12 Gauge       |
| •          |               | 2                                   | 25         | 4921H       | Spring, Retainer                      |
| .9         | 76020412      | Pin, Cotter 1/8 x 3/4               | 26         | 73930600    | Nut, Centerlock 3/8-16 UNC            |
| 10         | 19131316      | Washer 13/32 x 13/16 x 16 Gauge     | 27         | 127369      | Link, Threaded                        |
| 11         | 123543X       | Rod, Front Brake                    | 28         | 140776      | Assembly, Rear Mower Lift             |
| 12         | 139933        | Assembly, Clutch/Brake Pedal        | 29         | 72110506    | Bolt, Carriage 5/16-18 UNC x 3/4      |
| 13         | 123394X       | Rod, Clutch                         | 30         | 73510500    | Nut, Keps 5/16-18 UNC                 |
| 14         | 121978X       | Bracket, Lift, Shaft                | 31         | 3146R       | Retainer spring                       |
| 15         | 133332        | Assembly, Brake, Pivot, Arm         | NOT        |             | nent dimensions given in U.S. inches. |

#### **MOWER LIFT LEVER**

APRILLES.

| KEY<br>NO. | PART<br>NO.         | DESCRIPTION                                          | KEY<br>NO. | PART<br>NO. | DESCRIPTION                                      |
|------------|---------------------|------------------------------------------------------|------------|-------------|--------------------------------------------------|
| 1          | 126470X             | Clip, Insulated                                      | 16         | 4921H       | Retainer, Spring                                 |
| 2          | 122018X             | Bracket, Mower Clutch                                | 17         | 127359      | Link, Front Lift                                 |
| 3          | 71110408            | Bolt, Hex, Fin 1/4-20 UNC x 1/2                      | 18         | 142028      | Trunnion, Threaded 3/8-16                        |
|            |                     | Grade 5                                              | 19         | 73680400    | Nut, Crownlock 1/4-20                            |
| 4          | 73680600            | Nut, Lock Hex W/Wsh 3/8-16                           | 20         | 74760644    | Bolt, Hex, Fin. 3/8-16 UNC x 2-3/4               |
| 5          | 145187              | Assembly, Clutch Lever                               | 23         | 76020416    | Pin, Cotter 1/8 x 1                              |
| 6          | 106451X             | Bolt, Shoulder                                       | 24         | 19171616    | Washer 17/32 x 1 x 16 Gauge                      |
| 7          | 135371              | Assembly, Mower Clutch Arm                           | 25         | 121933X     | Tube, Spacer                                     |
| 8          | 74760636            | Bolt, Hex 3/8-16 UNC x 2-1/4                         | 26         | 141470      | Rod, Mower Lift                                  |
| 9          | 121930X             | Assembly, Bellcrank, Lift                            | 27         | 106932X     | Knob, Rd                                         |
| 10         | 76020412            | Pin, Cotter 1/8 x 3/4                                | 28         | 76020312    | Pin, Cotter 3/32 x 3/4                           |
| 11         | 19131316            | Washer 13/32 x 13/16 x 16 Gauge                      | 29         | 131655      | Link, Mower Clutch                               |
| 12         | 131861              | Sleeve, Handle                                       | 30         | 73350600    | Nut, Hex Jam 3/8-16                              |
| 13         | 139352              | Assembly, Lift Handle                                | 31         | 19132012    | Washer 13/32 x 1-1/4 x 12 Ga.                    |
| 14<br>15   | 123496X<br>19131212 | Spring, Compression<br>Washer 13/32 x 3/4 x 12 Gauge | NOT        |             | nent dimensions given in U.S. inches.<br>5.4 mm. |