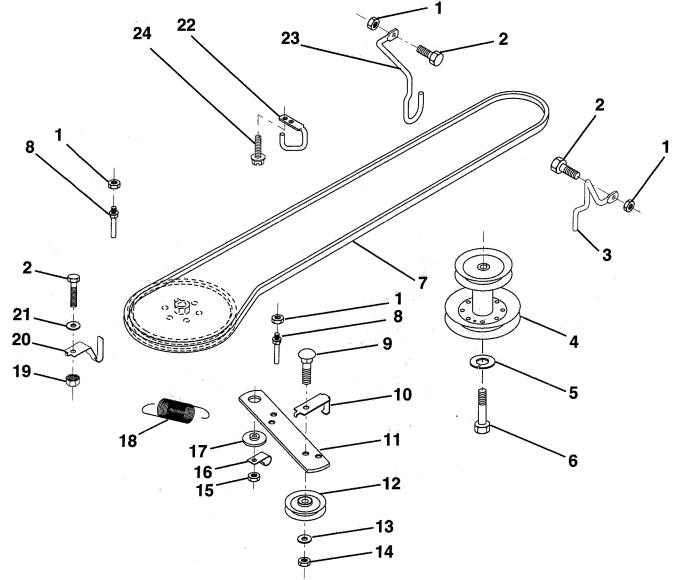

HARDWARE SHOWN LARGER FOR EASIER IDENTIFICATION

. e e

**TRACTOR - - MODEL NUMBER LM1236D** 

**GROUND DRIVE** 

| KEY<br>NO. | PART<br>NO. | DESCRIPTION                        | KEY<br>NO. | PART<br>NO.  | DESCRIPTION                           |
|------------|-------------|------------------------------------|------------|--------------|---------------------------------------|
| 1          | 73680500    | Nut, Lock Hex W/Ins 5/16-18        | 13         | 19131316     | Washer 13/32 x 13/16 x 16 Gauge       |
| 2          | 74760512    | Bolt, Hex 5/16-18 UNC x 3/4        | 14         | 73930600     | Nut, Centerlock 3/8-16 UNC            |
| 3          | 141342      | Keeper, Mower Drive Belt, Engine,  | 15         | 73680600     | Crownlock, Nut 3/8-16                 |
| -          |             | R.H.                               | 16         | 126471X      | Clip, Insulated                       |
| 4          | 138029      | Pulley, Engine                     | 17         | 122052X      | Spacer, Retainer                      |
| 5          | 10040700    | Washer, Lock, Heavy Helical Spring | 18         | 131459       | Spring, Extension                     |
| •          |             | 7/16                               | 19         | 73510500     | Nut, Keps 5/16-18 UNC                 |
| 6          | 71170744    | Bolt, Hex, 7/16-20 x 2-3/4 Grade 5 | 20         | 139919       | Keeper, T/A Ground Drive Belt         |
| 7          | 124525X     | Traction, V-Belt Drive             | 21         | 19111016     | Washer 11/32 x 5/8 x 16 Gauge         |
| 8          | 123405X     | Keeper, T/A Ground Drive Belt      | 22         | 123404X      | Keeper, Ground Drive Belt, Frame      |
| 9          | 72140612    | Bolt, Carriage 3/8-16 UNC x 1-1/2  | 23         | 140916       | Keeper, Mower Drive Belt, L.H.        |
| 10         | 123396X     | Keeper, Ground Drive Belt, Idler   | 24         | 17720408     | Screw, Thd, Cut, 1/4-20 X 1/2.        |
| 11         | 140911      | Arm, Ground Drive Clutch           |            | F. All compo | nent dimensions given in U.S. inches. |
| 12         | 123674X     | Idler, Flat                        |            | 1 inch = 2   |                                       |
|            | 1200747     |                                    |            |              |                                       |