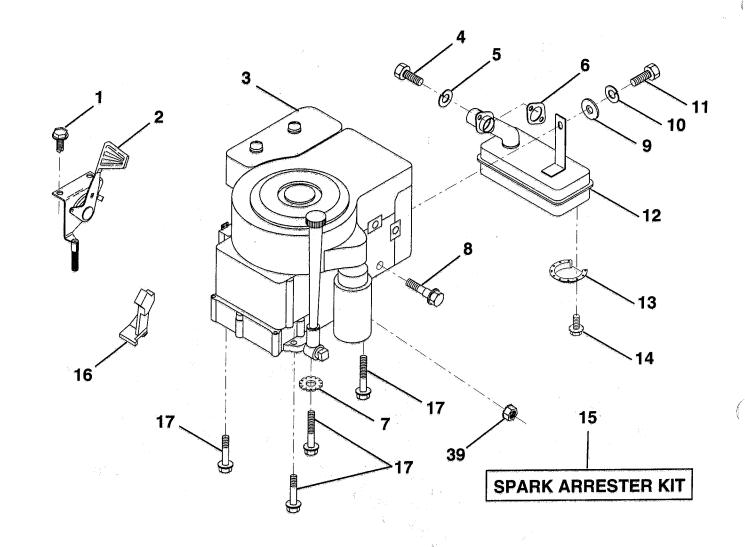

### **ENGINE / THROTTLE**

| KEY<br>NO. | PART<br>NO. | DESCRIPTION                                | KEY<br>NO. | PART<br>NO.                | DESCRIPTION                                                                                                                                                                                                                                                                                                                                                                                                                                                                                                                                                                                                                                                                                                                                                                                                                                                                                                                                                                                                                                                                                                                                                                                                                                                                                                                                                                                                                                                                                                                                                                                                                                                                                                                                                                                                                                                                                                                                                                                                                                                                                                                    |
|------------|-------------|--------------------------------------------|------------|----------------------------|--------------------------------------------------------------------------------------------------------------------------------------------------------------------------------------------------------------------------------------------------------------------------------------------------------------------------------------------------------------------------------------------------------------------------------------------------------------------------------------------------------------------------------------------------------------------------------------------------------------------------------------------------------------------------------------------------------------------------------------------------------------------------------------------------------------------------------------------------------------------------------------------------------------------------------------------------------------------------------------------------------------------------------------------------------------------------------------------------------------------------------------------------------------------------------------------------------------------------------------------------------------------------------------------------------------------------------------------------------------------------------------------------------------------------------------------------------------------------------------------------------------------------------------------------------------------------------------------------------------------------------------------------------------------------------------------------------------------------------------------------------------------------------------------------------------------------------------------------------------------------------------------------------------------------------------------------------------------------------------------------------------------------------------------------------------------------------------------------------------------------------|
| 1          | 17060408    | Screw, Hex, Thread Cutting<br>1/4-20 x 1/2 | 10         | 10040400                   | Washer, Lock, Heavy Helical Spring 1/4                                                                                                                                                                                                                                                                                                                                                                                                                                                                                                                                                                                                                                                                                                                                                                                                                                                                                                                                                                                                                                                                                                                                                                                                                                                                                                                                                                                                                                                                                                                                                                                                                                                                                                                                                                                                                                                                                                                                                                                                                                                                                         |
| 2          | 133025      | Control, Throttle                          | 11         | 74760412                   | Bolt, Hex, Fin 1/4-20 x 3/4                                                                                                                                                                                                                                                                                                                                                                                                                                                                                                                                                                                                                                                                                                                                                                                                                                                                                                                                                                                                                                                                                                                                                                                                                                                                                                                                                                                                                                                                                                                                                                                                                                                                                                                                                                                                                                                                                                                                                                                                                                                                                                    |
| 3          | 145296      | Engine, B&S,12 HP, model                   | 12         | 137437                     | Muffler                                                                                                                                                                                                                                                                                                                                                                                                                                                                                                                                                                                                                                                                                                                                                                                                                                                                                                                                                                                                                                                                                                                                                                                                                                                                                                                                                                                                                                                                                                                                                                                                                                                                                                                                                                                                                                                                                                                                                                                                                                                                                                                        |
|            |             | #282707                                    | 13         | 101326L                    | Deflector Muffler                                                                                                                                                                                                                                                                                                                                                                                                                                                                                                                                                                                                                                                                                                                                                                                                                                                                                                                                                                                                                                                                                                                                                                                                                                                                                                                                                                                                                                                                                                                                                                                                                                                                                                                                                                                                                                                                                                                                                                                                                                                                                                              |
| 4          | 71070512    | Screw, Hex Hd                              | 14         | 17030808                   | Screw Spiderlock                                                                                                                                                                                                                                                                                                                                                                                                                                                                                                                                                                                                                                                                                                                                                                                                                                                                                                                                                                                                                                                                                                                                                                                                                                                                                                                                                                                                                                                                                                                                                                                                                                                                                                                                                                                                                                                                                                                                                                                                                                                                                                               |
| 5          | 10040500    | Washer, Lock, Heavy Helical Spring         | 15         | 137180                     | Kit, Spark Arrester (Optional)                                                                                                                                                                                                                                                                                                                                                                                                                                                                                                                                                                                                                                                                                                                                                                                                                                                                                                                                                                                                                                                                                                                                                                                                                                                                                                                                                                                                                                                                                                                                                                                                                                                                                                                                                                                                                                                                                                                                                                                                                                                                                                 |
|            |             | 5⁄16                                       | 16         | 127951                     | Stop, Choke                                                                                                                                                                                                                                                                                                                                                                                                                                                                                                                                                                                                                                                                                                                                                                                                                                                                                                                                                                                                                                                                                                                                                                                                                                                                                                                                                                                                                                                                                                                                                                                                                                                                                                                                                                                                                                                                                                                                                                                                                                                                                                                    |
| 6          | 125593X     | Gasket, Exhaust                            | 17         | 17490624                   | Screw, Hex Washer Head, Thd.                                                                                                                                                                                                                                                                                                                                                                                                                                                                                                                                                                                                                                                                                                                                                                                                                                                                                                                                                                                                                                                                                                                                                                                                                                                                                                                                                                                                                                                                                                                                                                                                                                                                                                                                                                                                                                                                                                                                                                                                                                                                                                   |
| 7          | 11050600    | Washer lock ext tooth                      | ,,         |                            | Roll. 3/8-16 x 1-1/2                                                                                                                                                                                                                                                                                                                                                                                                                                                                                                                                                                                                                                                                                                                                                                                                                                                                                                                                                                                                                                                                                                                                                                                                                                                                                                                                                                                                                                                                                                                                                                                                                                                                                                                                                                                                                                                                                                                                                                                                                                                                                                           |
| 8          | 121094X     | Bolt, Shoulder 5/16 UNC                    | 39         | 73510400                   | Nut, Keps, Hex, 1/4-20                                                                                                                                                                                                                                                                                                                                                                                                                                                                                                                                                                                                                                                                                                                                                                                                                                                                                                                                                                                                                                                                                                                                                                                                                                                                                                                                                                                                                                                                                                                                                                                                                                                                                                                                                                                                                                                                                                                                                                                                                                                                                                         |
| 9          | 19101216    | Washer 5/16 x 3/4 x 16 Gauge               | NOT        | E: All compo<br>1 inch = 2 | nent dimensions given in U.S. inches.                                                                                                                                                                                                                                                                                                                                                                                                                                                                                                                                                                                                                                                                                                                                                                                                                                                                                                                                                                                                                                                                                                                                                                                                                                                                                                                                                                                                                                                                                                                                                                                                                                                                                                                                                                                                                                                                                                                                                                                                                                                                                          |
| 2.1        |             |                                            | ť          |                            | and the set of the set |
|            |             | - 「「「「「「」」」 (1)                            |            |                            |                                                                                                                                                                                                                                                                                                                                                                                                                                                                                                                                                                                                                                                                                                                                                                                                                                                                                                                                                                                                                                                                                                                                                                                                                                                                                                                                                                                                                                                                                                                                                                                                                                                                                                                                                                                                                                                                                                                                                                                                                                                                                                                                |