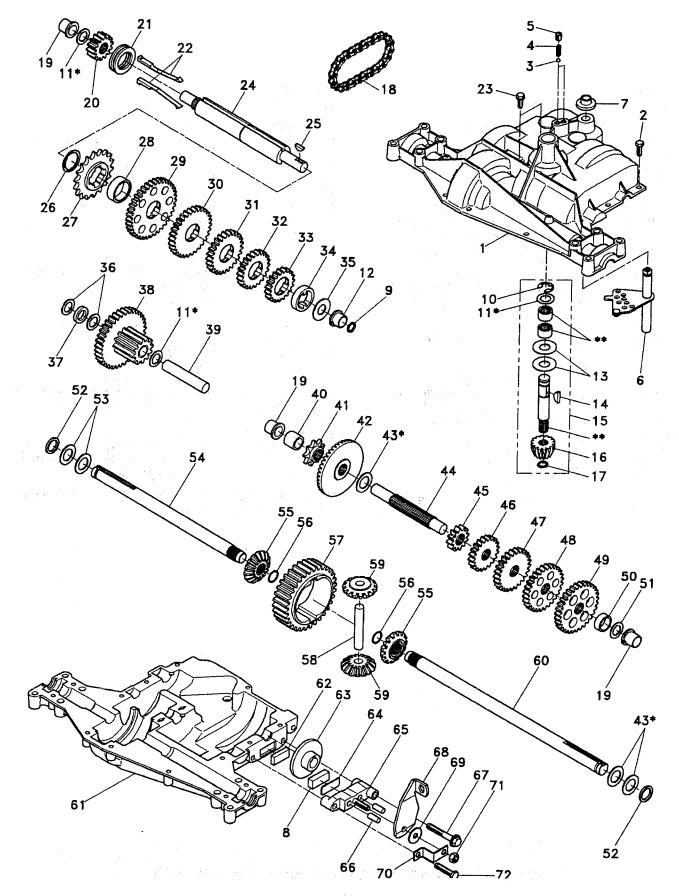

**NOTE:** All component dimensions given in U.S. inches. 1 inch = 25.4 mm.

**TRACTOR - - MODEL NUMBER LM1236D** 

L

**DANA TRANSAXLE - MODEL NUMBER 4360-78** 

.....

### **TRACTOR - - MODEL NUMBER LM1236D**

### DANA TRANSAXLE - MODEL NUMBER 4360-78

| DĘ                                                                                     | NO.<br>DE<br>. PIÈCE                                                                                                                                      | DESCRIPTION                                                                                                                                                                                                                                                                                                                                                                                                                                                                               | NO.<br>DE<br>RÉF.                                  | NO.<br>DE<br>PIÈCE                                                                                                                                                    | DESCRIPTION                                                                                                                                                                                                                                                                                                                                                                                                                                                       |
|----------------------------------------------------------------------------------------|-----------------------------------------------------------------------------------------------------------------------------------------------------------|-------------------------------------------------------------------------------------------------------------------------------------------------------------------------------------------------------------------------------------------------------------------------------------------------------------------------------------------------------------------------------------------------------------------------------------------------------------------------------------------|----------------------------------------------------|-----------------------------------------------------------------------------------------------------------------------------------------------------------------------|-------------------------------------------------------------------------------------------------------------------------------------------------------------------------------------------------------------------------------------------------------------------------------------------------------------------------------------------------------------------------------------------------------------------------------------------------------------------|
| 1<br>2<br>3<br>4<br>5<br>6<br>7<br>8<br>9<br>10<br>11<br>12<br>13<br>15                | 142671<br>2274J<br>134400<br>105904X<br>105905X<br>138235<br>134399<br>120951X<br>143045<br>142672<br>134793<br>143051<br>120415X<br>142674<br>128234     | Boîtier supérieur<br>Vis taraudée 1/4-20 x 0,734<br>Bille de détente<br>Ressort de détente<br>Vis de pression<br>Jeu de l'ensemble de changement de<br>vitesse<br>Manchon de changement de vitesse<br>Palet de friction<br>Bague d'étanchéité<br>Bague de fermeture<br>* Ensemble du jeu d'arbre de cale 0,625<br>Palier à bride<br>Rondelle plate 0,632 x 1,38 x 0,046<br>Clavette-disque no. 9<br>Ensemble du jeu d'arbre d'ontrée                                                      | 53                                                 | 120472X<br>105928X<br>110084X<br>134394<br>120473X<br>142678<br>120407X<br>106589X<br>120408X<br>105937X<br>105936X<br>2226J<br>134401<br>2264J<br>120474X<br>110081X | Entretoise 0,635 x 0,875 x 0,755<br>Pignon à 9 dents<br>Engrenage en biseau à 42 dents<br>* Ensemble du jeu d'arbre de cale 0,750<br>Arbre d'entraînement<br>Engrenage droit à 12 dents<br>Engrenage droit à 20 dents<br>Engrenage droit à 25 dents<br>Engrenage droit à 31 dents<br>Entretoise 0,781 x 1,00 x 0,375<br>Rondelle plate 0,632 x 1,00 x 0,060<br>Rondelle de Neoprene<br>Rondelle de Neoprene<br>Rondelle plate 0,758 x 1,25 x 0,031<br>Essieu C.G. |
| 15<br>16<br>17<br>18<br>19<br>20<br>21<br>22<br>23                                     | 138234<br>110078X<br>105909X<br>105910X<br>105911X<br>142675<br>138246<br>138236<br>134791                                                                | Ensemble du jeu d'arbre d'entrée<br>Pignon en biseau à 14 dents<br>Bague de fermeture<br>Chaîne de pas de 24<br>Palier à bride<br>Engrenage droit à 14 dents<br>Collet d'embrayage<br>Ensemble du jeu des clés d'embrayage<br>Vis taraudée avec le matériau<br>d'étanchéité                                                                                                                                                                                                               | 56<br>57<br>58<br>59<br>60<br>61<br>62             | 110081X<br>105941X<br>110071X<br>120952X<br>110082X<br>120475X<br>142680<br>120961X<br>7294J<br>108989X                                                               | Engrenage à onglet à 15 dents<br>Bague de fermeture<br>Engrenage droit à 32 dents<br>Arbre transversal<br>Engrenage à onglet à 15 dents<br>Essieu C.D.<br>Boîtier inférieur<br>Palet de friction<br>Disque à frein<br>Entretoise                                                                                                                                                                                                                                  |
| 24<br>25<br>26<br>27<br>28<br>29<br>30<br>31<br>32<br>33<br>34<br>35<br>36<br>37<br>38 | 142676<br>2244J<br>105916X<br>120470X<br>110070X<br>142677<br>120405X<br>108980X<br>120406X<br>134796<br>134797<br>105925X<br>2232J<br>108978X<br>110079X | Arbre intermédiaire<br>Clavette-disque no. 61<br>Bague de fermeture<br>Pignon à 18 dents<br>Entretoise<br>Engrenage droit à 37 dents<br>Engrenage droit à 30 dents<br>Engrenage droit à 25 dents<br>Engrenage droit à 22 dents<br>Engrenage droit à 19 dents<br>Entretoise $1,133 \times 1,50 \times 0,375$<br>Rondelle plate $0,640 \times 1,37 \times 0,061$<br>Rondelle plate $0,632 \times 1,00 \times 0,026$<br>Entretoise $0,630 \times 1,00 \times 0,169$<br>Ensemble d'engrenage; | 65<br>66<br>67<br>68<br>69<br>70<br>71<br>72<br>73 | 120953X<br>120954X<br>134799<br>138244<br>108996X<br>120956X<br>73810500<br>106596X<br>120416X<br>Utiliser dans les<br>maintenir des éc<br>Commander le r             | Mâchoire de frein<br>Cheville<br>Vis taraudée 5/16-18 x 2,25<br>Levier de commande<br>Rondelle plate 0,321 x 1,00 x 0,055<br>Support d'antirotation<br>Écrou frein 5/16-24<br>Vis taraudée 5/16-18 x 1,44<br>Graisse<br>différentes combinaisons pour<br>cartements appropriés.                                                                                                                                                                                   |
| 39                                                                                     | 124639X                                                                                                                                                   | Combinaison des 12 dents et 35 dents<br>Arbre du galet-tendeur                                                                                                                                                                                                                                                                                                                                                                                                                            |                                                    | ARQUE: Toutes<br>ées en pouces É.                                                                                                                                     | les dimensions de composant sont<br>-U. 1 pouce = 25,4 mm.                                                                                                                                                                                                                                                                                                                                                                                                        |