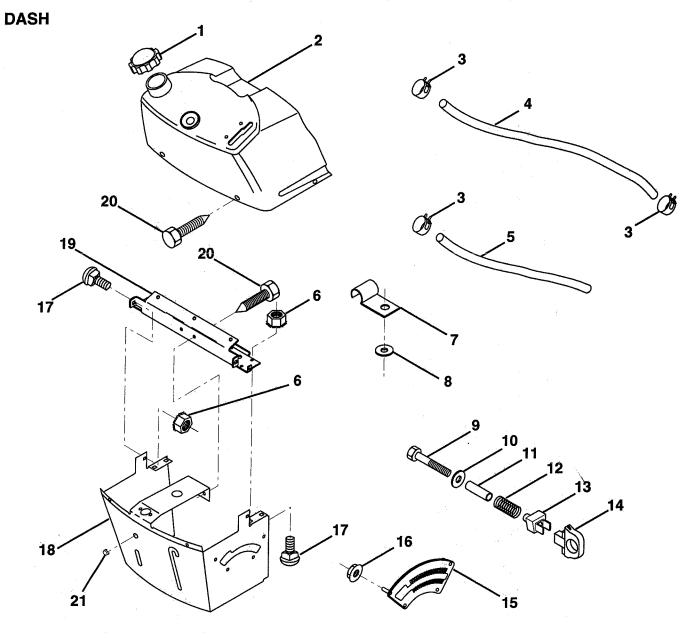

Curs.

-

**TRACTOR - - MODEL NUMBER LM1236D** 

| KEY<br>NO. | PART<br>NO. | DESCRIPTION                     | KEY<br>NO. | PART<br>NO.  | DESCRIPTION                           |
|------------|-------------|---------------------------------|------------|--------------|---------------------------------------|
| 1          | 141523      | Cap, Fuel                       | 12         | 3720R        | Spring                                |
| 2          | 138393      | Assembly, Dash & Fuel Tank      | 13         | 126450X      | Clip, Height Adjustment               |
| 3          | 123487X     | Clamp, Hose                     | 14         | 126115X      | Knob, Height Stop                     |
| 4          | 8544R       | Line, Fuel                      | 15         | 122023X      | Adjustment, Quadrant Height           |
| 5          | 8548R       | Line, Fuel                      | 16         | 124346X      | Nut, Self-Threading 3/16-18           |
| 6          | 73400400    | Nut, Hex, Keps 1/4-20           | 17         | 72110404     | Bolt, Carriage 1/4-20 x 1/2 Grade 5   |
| 7          | 2751R       | Clip, Fuel Line                 | 18         | 130745       | Support Assembly, Dash                |
| 8          | 19091216    | Washer 9/32 x 3/4 x 16 Gauge    | 19         | 134744       | Brace, Cross                          |
| 9          | 74760428    | Bolt, Hex, Fin. 1/4-20 x 1-3/4  | 20         | 17060408     | Screw, Tap 1/4-20 x 1/2               |
| 10         | 19091413    | Washer 11/32 x 11/16 x 16 Gauge | 21         | 134014       | Plug, Dome                            |
| 11         | 121249X     | Spacer, Split                   | NOT        | E: All compo | nent dimensions given in U.S. inches. |