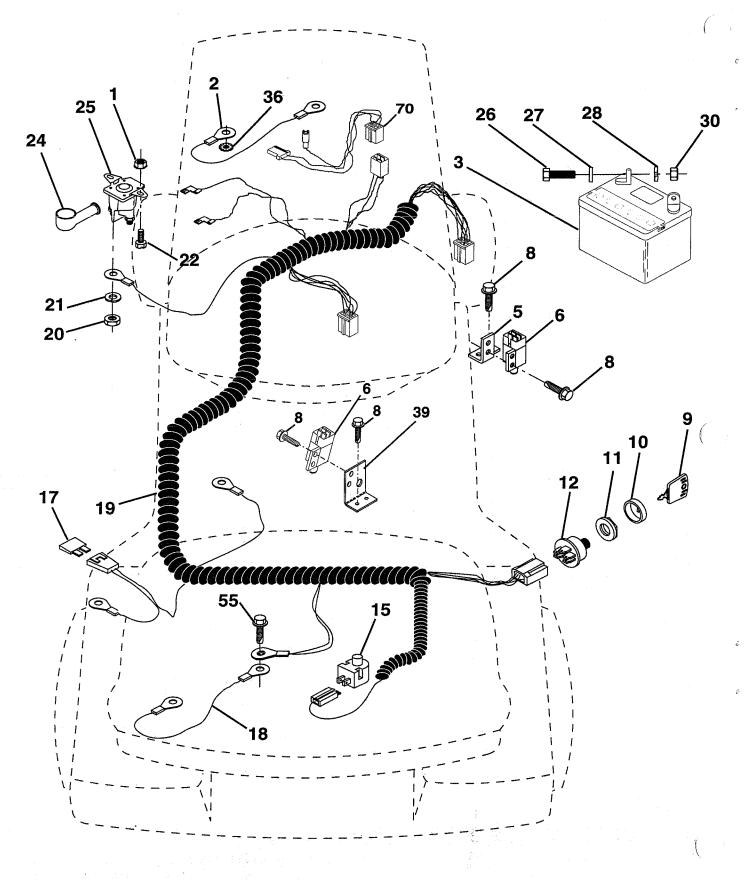

#### ELECTRICAL

ł.

| KI<br>NG                   | EY PART<br>D. NO.                                                                          | DESCRIPTION                                                                                                                                              |
|----------------------------|--------------------------------------------------------------------------------------------|----------------------------------------------------------------------------------------------------------------------------------------------------------|
|                            | 73640400<br>108423X<br>144924<br>108236X<br>109553X<br>17021008                            | Nut, Hex, Keps 1/4-20<br>Assembly, Cable<br>Battery<br>Bracket, Switch<br>Switch, Interlock, 4 Terminal<br>Screw, Hex Head, Self-Tapping<br>#10-24 x 1/2 |
| 10<br>11<br>12             | <ul> <li>140402</li> <li>141226</li> <li>140400</li> <li>144921</li> <li>144925</li> </ul> | Key, Molded<br>Cover, Ignition Key<br>Nut, Ignition<br>Switch, Ignition                                                                                  |
| 16<br>17<br>18             | 5 121305X<br>5 73510500<br>7 108824X<br>8 128353                                           | Switch, Plunger<br>Nut, Hex, Keps 5/16-18<br>Fuse<br>Assembly, Cable                                                                                     |
| 20                         | 146063<br>73350400<br>10090400<br>71110408                                                 | Harness, ignition<br>Nut, Hex, Jam 1/4-20<br>Washer, Lock 1/4<br>Bolt, Hex, Fin.<br>1/4-20 UNC x 1/2 Grade 5                                             |
| 24<br>25<br>26<br>27<br>28 | 145673<br>74760412<br>19091016                                                             | Cover, Terminal<br>Solenoid<br>Bolt, Hex Head 1/4-20 UNC x 3/4<br>Washer 9/32 x 5/8 x 16 Gauge<br>Washer, Lock 1/4                                       |
| 30<br>36<br>39             | 73220400<br>11150400<br>141735<br>17490508                                                 | Nut, Hex, Fin. 1/4-20 UNC<br>Washer, Lock, Internal Tooth 1/4<br>Bracket Switch Clutch<br>Screw, Thdrol<br>Harness Engine                                |
|                            |                                                                                            |                                                                                                                                                          |