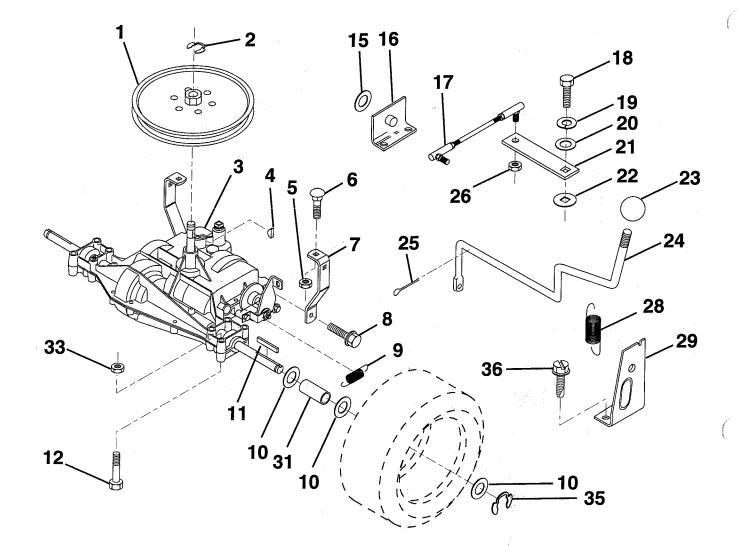

#### TRANSAXLE

| Ke<br>No                                  |                                                                                                 | DESCRIPTION                                                                                                                                                                                          | KEY<br>NO.                                                                    | PART<br>NO.                                                                            | DESCRIPTION                                                                                                                                                                                    |
|-------------------------------------------|-------------------------------------------------------------------------------------------------|------------------------------------------------------------------------------------------------------------------------------------------------------------------------------------------------------|-------------------------------------------------------------------------------|----------------------------------------------------------------------------------------|------------------------------------------------------------------------------------------------------------------------------------------------------------------------------------------------|
| 1<br>2<br>3<br>4<br>5<br>6<br>7<br>8<br>9 | 123385X<br>12000028<br>142602<br>2228M<br>73680500<br>72140506<br>123378X<br>17490512<br>146682 | Pulley<br>Ring, Retainer<br>Transaxle Model Number 4360-78<br>Key, Woodruff #9<br>Nut, Lock Hex 5/16-18<br>Bolt, Carriage 5/16-18 UNC x 3/4<br>Strap, Torque<br>Screw 5/16-18 x 3/4<br>Spring, Brake | 19 10<br>20 19<br>21 12<br>22 10<br>23 10<br>24 12<br>25 76<br>26 73<br>28 12 | 0040400<br>0091210<br>23484X<br>05701X<br>06933X<br>28215<br>020416<br>810500<br>28085 | Washer, Lock 1/4<br>Washer 9/32 x 3/4 x 10 Gauge<br>Arm, Shift<br>Washer, Shift Plate<br>Knob, Deluxe<br>Rod, Shift<br>Pin, Cotter 1/8 x 1<br>Nut, Hex, Nylon 5/16-24 UNF<br>Spring, Extension |
| 10<br>11<br>12<br>15<br>16<br>17<br>18    | 121749X<br>123583X<br>74760644<br>19171616<br>124600X<br>123632X<br>74550412                    | Washer 25/32 x 1-1/4 x 16 Gauge<br>Key, Square<br>Bolt Fin Hex 5/16-18 x 2-1/2<br>Washer 17/32 x 16 Ga.<br>Support, Handle Shift<br>Link, Shift<br>Bolt, Hex, Fin. 1/4-28 UNF x 3/4<br>Grade 8       | 31 10<br>33 73<br>35 12<br>36 17                                              | 8084<br>9502X<br>680600<br>000001<br>720408<br>All compo                               | Support, Handle, Shift, R.H.<br>Spacer, Split<br>Nut, Crownlock 3/8-16<br>E-Ring<br>Screw. Thd. Cut. 1/4-20 X 1/2<br>nent dimensions given in U.S. inches                                      |