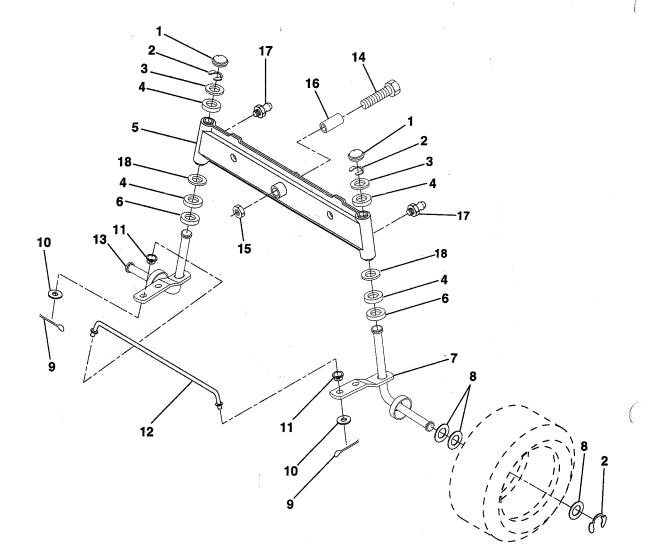

TRACTOR - - MODEL NUMBER LM1236D SECTOR GEAR / AXLE SUPPORT

| KEY<br>NO. | PART<br>NO. | DESCRIPTION                      | KEY<br>NO. | PART<br>NO. | DESCRIPTION                           |
|------------|-------------|----------------------------------|------------|-------------|---------------------------------------|
| 1          | 132566      | Link, Drag                       | 12         | 126847X     | Bushing                               |
| 2          | 74780828    | Bolt, Hex, Fin 1/2-13 x 1-3/4    | 13         | 74760512    | Bolt, Hex 5/16-18 x 3/4               |
| 5          | 121926X     | Gear, Sector                     | 14         | 19111416    | Washer 11/32 x 7/8 x 16 Ga.           |
| 6          | 121927X     | Bushing                          | 15         | 72110606    | Bolt, Carriage 3/8-16 UNC x 3/4       |
| 7          | 73030800    | Nut, Heavy, Hex, Top Lock 1/2-13 | 17         | 137096      | Support, Front Axle                   |
| •          |             | UNC                              | 20         | 73680600    | Nut, Crownlock 3/8-16 UNC             |
| 8          | 126472X     | Clip, Wire                       | 21         | 73680500    | Nut, Crownlock 5/16-18                |
| 9          | 73680800    | Nut, Crownlock 1/2-13            |            |             |                                       |
| 10         | 76020412    | Pin, Cotter 1/8 x 3/4            | NOT        |             | nent dimensions given in U.S. inches. |
| 11         | 19131316    | Washer 13/32 x 13/16 x 16 Ga.    | NOT        | 1  inch = 2 |                                       |

### FRONT AXLE

| KEY<br>NO. | PART<br>NO. | DESCRIPTION                     | KEY<br>NO. | PART<br>NO.  | DESCRIPTION                           |
|------------|-------------|---------------------------------|------------|--------------|---------------------------------------|
| 1          | 121232X     | Cap, Spindle                    | 11         | 126847X      | Bushing                               |
| 2          | 12000029    | Ring, Klip                      | 12         | 130465       | Rod. Tie                              |
| 3          | 121748X     | Washer 25/32 x 1-5/8 x 16 Gauge | 13         | 137061       | Spindle Assembly, L.H.                |
| 4          | 3366R       | Bearing                         | 14         | 74011056     | Bolt, Hex 5/8-11 x 3-1/2              |
| 5          | 142033      | Axle, Front                     | 15         | 73901000     | Nut, Lock Flange 5/8-11               |
| 6          | 6266H       | Bearing, Thrust                 | 16         | 110438X      | Spacer                                |
| 7          | 137062      | Spindle Assembly, R.H.          | 17         | 6855M        | Fitting, Grease                       |
| 8          | 121749X     | Washer 25/32 x 1-1/4 x 16 Gauge | 18         | 19272016     | Washer 27/32 x 1-1/4 x 16 Ga.         |
| 9          | 76020412    | Pin, Cotter 1/8 x 3/4           | NOT        |              | want dimensions always in the inches  |
| 10         | 19131316    | Washer 13/32 x 13/16 x 16 Gauge | NOT        | E: All compo | nent dimensions given in U.S. inches. |