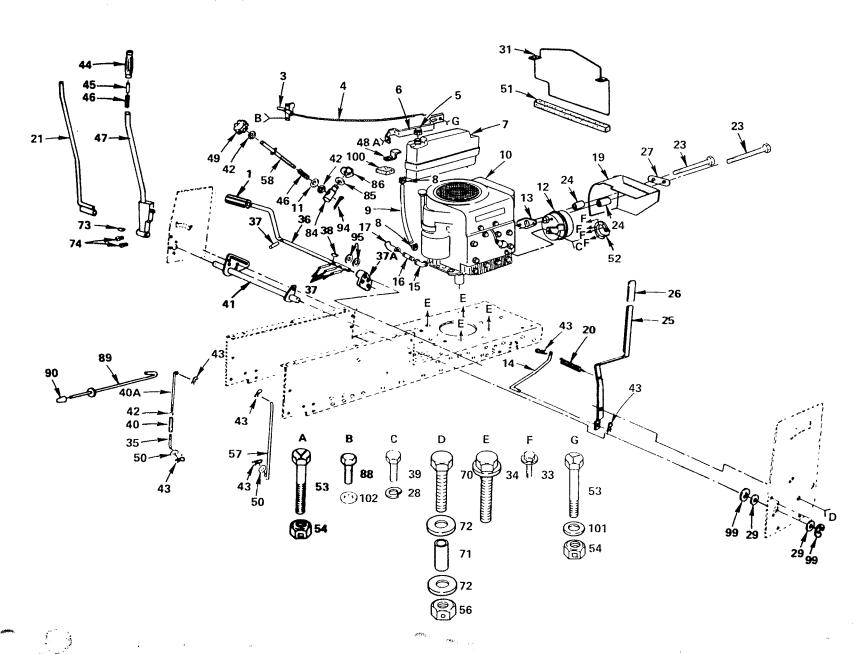

## ROPER LAWN TRACTOR-MODEL NUMBER LT110ER

**POWER & MECHANICAL CONTROLS GROUP** 

.

#### **POWER & MECHANICAL CONTROLS GROUP**

| KEY<br>NO. | PART<br>NO. | DESCRIPTION                             | KEY<br>NO. | PART<br>NO.                             | DESCRIPTION                             |
|------------|-------------|-----------------------------------------|------------|-----------------------------------------|-----------------------------------------|
| 1          | 8883R       | Pedal Cover                             | 41         | 108374X                                 | Shaft Assembly - Lift                   |
| 3          | 61159       | Knob - Throttle Control                 | 42         | 73350600                                | * Nut - Hex Jam 3/8 - 16                |
| 4          | 101336K     | Control - Throttle (Inc. Key No. 3)     | 43         | 4939M                                   | Retainer Spring                         |
| 5          | 8504J       | Fuel Cap                                | 44         | 2895H                                   | Grip - Handle                           |
| 6          | 104800X     | Support -Tank, Fuel                     | 45         | 105723X                                 | Plunger - Lever, Hand                   |
| 7          | 3615J       | Tank - Fuel                             | 46         | 2876H                                   | Spring                                  |
| 8          | 6999R       | Hose Clamp                              | , 47       | 104597X                                 | Lever Assembly, Hand Kit (Inc. Key      |
| 9          | 7833R       | Fuel Line                               | , ,,       | 10.00,                                  | No's, 45, 46 and 2 each 74)             |
| 10         | 253707      | Engine Briggs & Stratton 11 H.P         | 48         | 104799X                                 | Brace - Tank                            |
| , 0        | 200.0.      | Type No. 0154-01                        | 49         | 100734K                                 | Handle - Adjust, Lift                   |
| 11         | 19131016    | Washer 13/32 x 5/8 x 16 Ga.,            | 50         | 19131316                                | *Washer 13/32 x 13/16 x 16 Ga.          |
| 12         | 101273M     | Muffler                                 | 51         | 104915X                                 | Strip - Foam 14.5"                      |
| 13         | 1407J       | Gasket - Exhaust                        | 52         | 101326L                                 | Deflector - Muffler                     |
| 14         | 105021X     | Rod - Clutch, Mower                     | 53         | 74780512                                | *Bolt - Hex 5/16 - 18 x 3/4 Gr. 5       |
| 15         | 13240300    | 90° Street Elbow 3/8 NPT                | 54         | 73680500                                | Locknut 5/16 - 18 Gr. B                 |
| 16         | 13280328    | Std. Pipe Nipple 3/8 - 18 NPT x 3 - 1/2 | 56         | 73680600                                | Locknut 3/8 - 16                        |
| 17         | 13200300    | 90° Elbow 3/8 NPT                       | 57         | 106663X                                 | Link - Lift, Nonadjust                  |
| 19         | 104910X     | Baffle Assembly - Muffler               | 58         | 100735K                                 | Rod - Adjust, Lift                      |
| 20         | 102727X     | Spring - Extension                      | 70         | 74760620                                | * Bolt - Hex 3/8 - 16 x 1 - 1/4         |
| 21         | 104598X     | Rod Assembly - Lever                    | 71         | 100644K                                 | Bushing - Handle, Clutch                |
| 23         | 74780572    | Bolt - Hex 5/16 - 18 x 4 - 1/2          | 72         | 19121612                                | Washer $3/8 \times 1 \times 12$ Ga.     |
| 24         | 101496X     | Spacer - Split                          | 73         | 8330H                                   | Woodruff Key 1/4 x 1                    |
| 25         | 104790X     | Handle - Clutch Attachment .            | 74         | 23180606                                | Set Screw - Hex Socket Forged Headless  |
| 26         | 4617J       | Grip - Handle                           |            |                                         | 3/8 - 16 x 3/8                          |
| 27         | 104909X     | Clip - Muffler                          | 84         | 101272K                                 | Trunion - Stop, Depth                   |
| 28         | 10040400    | * Lockwasher 1/4                        | 85         | 19151216                                | Washer 15/32 x 3/4 x 16 Ga.             |
| 29         | 19292016    | Washer 29/32 x 1 - 1/4 x 16 Ga.         | 86         | 12000037                                | Klip Ring                               |
| 31         | 104913X     | Baffle - Vertical                       | 88         | 17720410                                | Screw Hex Washer Head Thread Cutting    |
| 33         | 17210806    | Screw - Hex Washer Hd. No. 8 - 32 x 3/8 | 0.0        | 00001                                   | $1/4 \cdot 20 \times 5/8$               |
| 34         | 17490620    | Screw - Hex Washer Hd. Thread           | 89         | 8680J                                   | Rod - Brake, Park                       |
|            |             | Rolling 3/8 - 16 x 1 - 1/4 Type TT      | 90         | 71673                                   | Plunger Cap                             |
| 35         | 106662X     | Link - Lift, Lower, L.H.                | 94         | 76020308                                | Cotter Pin 3/32 x 1/2                   |
| 36         | 8334J       | Shaft - Pedal, Foot                     | 95         | 19252016                                | Washer 25/32 x 1 - 1/4 x 16 Ga.         |
| 37         | 1572H       | Roll Pin 3/16 x 1                       | 99         | 12000029                                | Klip Ring<br>Pad Spacei                 |
| 37A        | 100639C     | Arm - Brake                             | 100<br>101 | 6431J<br>19111416                       | Washer 11/32 x 7/8 x 16 Ga.             |
| 38         | 2228M       | Woodruff Key                            | 102        | 19091016                                | *Washer 9/32 x 5/8 x 16 Ga.             |
| 39         | 74780408    | *Bolt - Hex 1/4 - 20 x 1/2 Gr. 5        | 102        |                                         | RD HARDWARE PURCHASE LOCALLY            |
| 40         | 6417H       | Turnbuckle                              |            | .,,,,,,,,,,,,,,,,,,,,,,,,,,,,,,,,,,,,,, | 1 1 1 1 1 1 1 1 1 1 1 1 1 1 1 1 1 1 1 1 |
| 40A        | 106185X     | Link Lift, Upper, L.H.                  |            | (012)                                   | TOTAL COURPMENT                         |