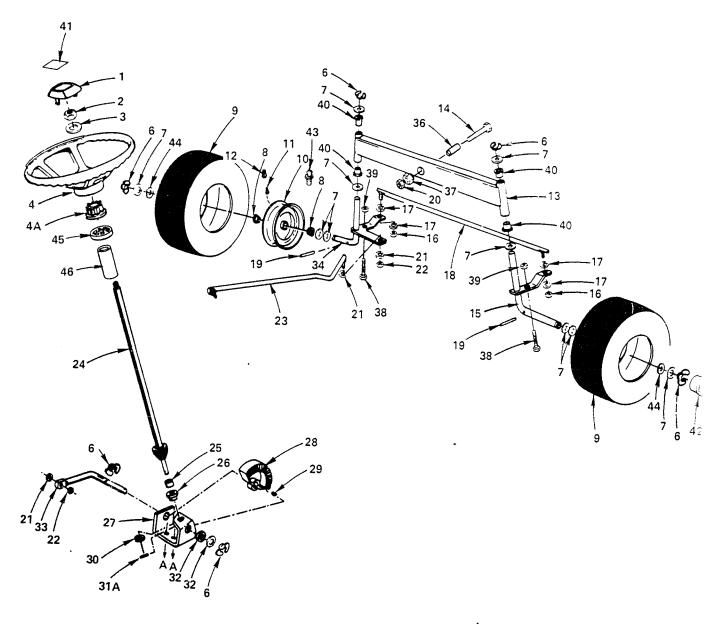

### STEERING, FRONT AXLE AND WHEELS

| KEY<br>NO. | PART<br>NO.          | DESCRIPTION                                                                                                                                                                                                                                                                                                                                                                                                                                                                                                                                                                                                                                                                                                                                                                                                                                                                                                                       |
|------------|----------------------|-----------------------------------------------------------------------------------------------------------------------------------------------------------------------------------------------------------------------------------------------------------------------------------------------------------------------------------------------------------------------------------------------------------------------------------------------------------------------------------------------------------------------------------------------------------------------------------------------------------------------------------------------------------------------------------------------------------------------------------------------------------------------------------------------------------------------------------------------------------------------------------------------------------------------------------|
| -          |                      | Insert - Steering Wheel  *Nut - Hex Jam 1/2 - 20 Washer 17/32 x 2 · 1/4 x .160 Steering Wheel 13" Adapter - Wheel, Steering Klipring Washer 25/32 x 1 · 1/4 x 16 Ga. Bearings · Wheel, Front Tire - Rib Tread 15 x 6.00 · 6 (Tubeless) Tube - Tire (not furnished with Tractor) Rim Assembly · 6" Front (Inc. 2 each Key No. 8) Stem · Valve Cap · Valve Axle Assembly · Front Bolt · Hex 5/8 · 11 x 3 · 1/4 Spindle Assembly · R.H.  *Nut · Hex 5/16 · 24  *Lockwasher 5/16 Tie Rod Grooved Pin 3/16 x 1 · 1/4 Nut · Crownlock 5/8 · 11  *Lockwasher 3/8  *Nut · Hex 3/8 · 24 Drag Link Shaft Assembly · Steering Spacer Bushing · Steering Rod Bracket Assembly · Steering Gear · Sector Woodruff Key 3/16 x 3/4 Washer 21/32 x 1 · 1/4 x 16 Ga. Drive Pin 3/16 x 1 Hardened Washer (1 · 3 as required) Rod · Steering Spindle Assembly · L.H. Screw · Hex Washer Hd. Thread Forming Type TT 3/8 · 16 x 3/4 Tube · Pivot, Inner |
| 37         | 156J                 | Shoulder Nut 5/8 - 11                                                                                                                                                                                                                                                                                                                                                                                                                                                                                                                                                                                                                                                                                                                                                                                                                                                                                                             |
| 38<br>39   | 74930644<br>73510600 | Bolt - Hex 3/8 - 16 x 2 - 3/4<br>Nut - Hex Keps 3/8 - 16                                                                                                                                                                                                                                                                                                                                                                                                                                                                                                                                                                                                                                                                                                                                                                                                                                                                          |
| 40         | 3366R                | Bearing                                                                                                                                                                                                                                                                                                                                                                                                                                                                                                                                                                                                                                                                                                                                                                                                                                                                                                                           |
| 41         | 104590X              | Decal - Steering Wheel                                                                                                                                                                                                                                                                                                                                                                                                                                                                                                                                                                                                                                                                                                                                                                                                                                                                                                            |
| 42         | 104757X              | Cap - Hub, Front<br>Grease Fitting                                                                                                                                                                                                                                                                                                                                                                                                                                                                                                                                                                                                                                                                                                                                                                                                                                                                                                |
| 43<br>44   | 278H<br>19252616     | Washer 25/32 x 1 - 5/8 x 16 Ga.                                                                                                                                                                                                                                                                                                                                                                                                                                                                                                                                                                                                                                                                                                                                                                                                                                                                                                   |
| 45         | 106943X              | Spacer - Shaft, Steering                                                                                                                                                                                                                                                                                                                                                                                                                                                                                                                                                                                                                                                                                                                                                                                                                                                                                                          |
| 46         | 106944X              | Tube - Shaft, Steering                                                                                                                                                                                                                                                                                                                                                                                                                                                                                                                                                                                                                                                                                                                                                                                                                                                                                                            |