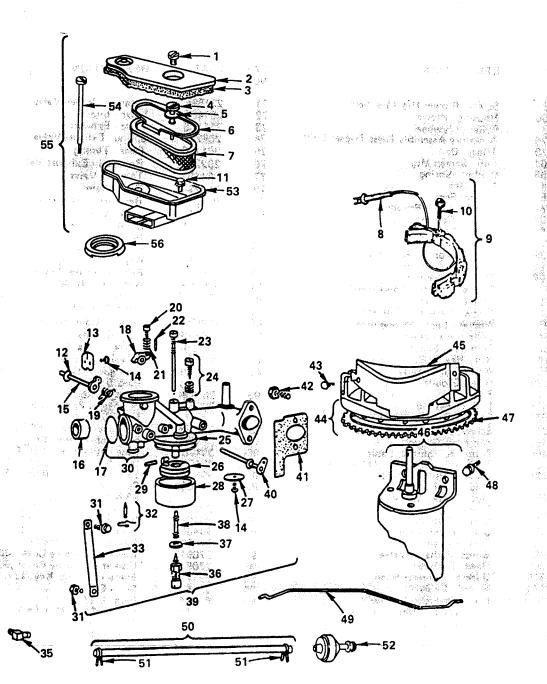

#### **POWER & MECHANICAL CONTROLS GROUP**

| KEY<br>NO. | PART<br>NO. | DESCRIPTION                             | KEY<br>NO. | PART<br>NO.                             | DESCRIPTION                             |
|------------|-------------|-----------------------------------------|------------|-----------------------------------------|-----------------------------------------|
| 1          | 8883R       | Pedal Cover                             | 41         | 108374X                                 | Shaft Assembly - Lift                   |
| 3          | 61159       | Knob - Throttle Control                 | 42         | 73350600                                | * Nut - Hex Jam 3/8 - 16                |
| 4          | 101336K     | Control - Throttle (Inc. Key No. 3)     | 43         | 4939M                                   | Retainer Spring                         |
| 5          | 8504J       | Fuel Cap                                | 44         | 2895H                                   | Grip - Handle                           |
| 6          | 104800X     | Support -Tank, Fuel                     | 45         | 105723X                                 | Plunger - Lever, Hand                   |
| 7          | 3615J       | Tank - Fuel                             | 46         | 2876H                                   | Spring                                  |
| 8          | 6999R       | Hose Clamp                              | , 47       | 104597X                                 | Lever Assembly, Hand Kit (Inc. Key      |
| 9          | 7833R       | Fuel Line                               | , ,,       | 10.00,                                  | No's, 45, 46 and 2 each 74)             |
| 10         | 253707      | Engine Briggs & Stratton 11 H.P         | 48         | 104799X                                 | Brace - Tank                            |
| , 0        | 200.0.      | Type No. 0154-01                        | 49         | 100734K                                 | Handle - Adjust, Lift                   |
| 11         | 19131016    | Washer 13/32 x 5/8 x 16 Ga.,            | 50         | 19131316                                | *Washer 13/32 x 13/16 x 16 Ga.          |
| 12         | 101273M     | Muffler                                 | 51         | 104915X                                 | Strip - Foam 14.5"                      |
| 13         | 1407J       | Gasket - Exhaust                        | 52         | 101326L                                 | Deflector - Muffler                     |
| 14         | 105021X     | Rod - Clutch, Mower                     | 53         | 74780512                                | *Bolt - Hex 5/16 - 18 x 3/4 Gr. 5       |
| 15         | 13240300    | 90° Street Elbow 3/8 NPT                | 54         | 73680500                                | Locknut 5/16 - 18 Gr. B                 |
| 16         | 13280328    | Std. Pipe Nipple 3/8 - 18 NPT x 3 - 1/2 | 56         | 73680600                                | Locknut 3/8 - 16                        |
| 17         | 13200300    | 90° Elbow 3/8 NPT                       | 57         | 106663X                                 | Link - Lift, Nonadjust                  |
| 19         | 104910X     | Baffle Assembly - Muffler               | 58         | 100735K                                 | Rod - Adjust, Lift                      |
| 20         | 102727X     | Spring - Extension                      | 70         | 74760620                                | * Bolt - Hex 3/8 - 16 x 1 - 1/4         |
| 21         | 104598X     | Rod Assembly - Lever                    | 71         | 100644K                                 | Bushing - Handle, Clutch                |
| 23         | 74780572    | Bolt - Hex 5/16 - 18 x 4 - 1/2          | 72         | 19121612                                | Washer $3/8 \times 1 \times 12$ Ga.     |
| 24         | 101496X     | Spacer - Split                          | 73         | 8330H                                   | Woodruff Key 1/4 x 1                    |
| 25         | 104790X     | Handle - Clutch Attachment .            | 74         | 23180606                                | Set Screw - Hex Socket Forged Headless  |
| 26         | 4617J       | Grip - Handle                           |            |                                         | 3/8 - 16 x 3/8                          |
| 27         | 104909X     | Clip - Muffler                          | 84         | 101272K                                 | Trunion - Stop, Depth                   |
| 28         | 10040400    | * Lockwasher 1/4                        | 85         | 19151216                                | Washer 15/32 x 3/4 x 16 Ga.             |
| 29         | 19292016    | Washer 29/32 x 1 - 1/4 x 16 Ga.         | 86         | 12000037                                | Klip Ring                               |
| 31         | 104913X     | Baffle - Vertical                       | 88         | 17720410                                | Screw Hex Washer Head Thread Cutting    |
| 33         | 17210806    | Screw - Hex Washer Hd. No. 8 - 32 x 3/8 | 0.0        | 00001                                   | $1/4 \cdot 20 \times 5/8$               |
| 34         | 17490620    | Screw - Hex Washer Hd. Thread           | 89         | 8680J                                   | Rod - Brake, Park                       |
|            |             | Rolling 3/8 - 16 x 1 - 1/4 Type TT      | 90         | 71673                                   | Plunger Cap                             |
| 35         | 106662X     | Link - Lift, Lower, L.H.                | 94         | 76020308                                | Cotter Pin 3/32 x 1/2                   |
| 36         | 8334J       | Shaft - Pedal, Foot                     | 95         | 19252016                                | Washer 25/32 x 1 - 1/4 x 16 Ga.         |
| 37         | 1572H       | Roll Pin 3/16 x 1                       | 99         | 12000029                                | Klip Ring<br>Pad Spacei                 |
| 37A        | 100639C     | Arm - Brake                             | 100<br>101 | 6431J<br>19111416                       | Washer 11/32 x 7/8 x 16 Ga.             |
| 38         | 2228M       | Woodruff Key                            | 102        | 19091016                                | *Washer 9/32 x 5/8 x 16 Ga.             |
| 39         | 74780408    | *Bolt - Hex 1/4 - 20 x 1/2 Gr. 5        | 102        |                                         | RD HARDWARE PURCHASE LOCALLY            |
| 40         | 6417H       | Turnbuckle                              |            | .,,,,,,,,,,,,,,,,,,,,,,,,,,,,,,,,,,,,,, | 1 1 1 1 1 1 1 1 1 1 1 1 1 1 1 1 1 1 1 1 |
| 40A        | 106185X     | Link Lift, Upper, L.H.                  |            | (012)                                   | TOTAL COURPMENT                         |