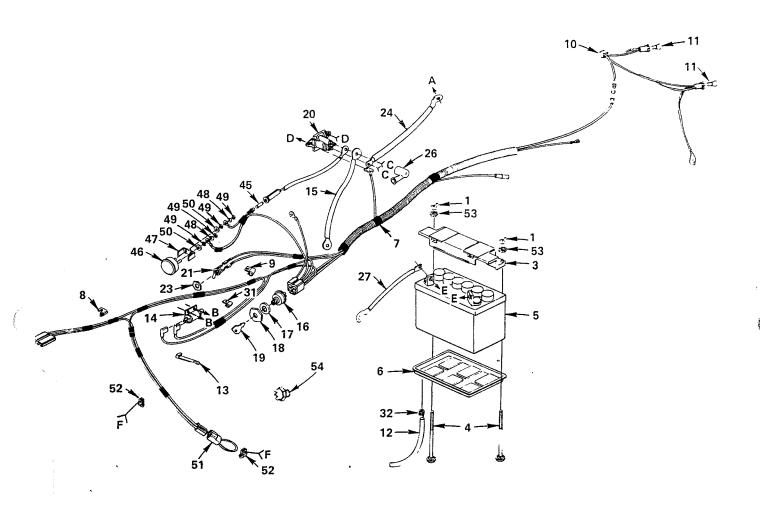

#### **ELECTRICAL**

| KEY<br>NO. | PART<br>NO. | DESCRIPTION                                                                                                                                                                                                                                                                                                                                                                                                                                     | KEY<br>NO.                                                          | PART<br>NO.                                                                                                                                                 | DESCRIPTION                                                                                                                                                                                                                                                                                                                                                                                                                                                                                                                    |
|------------|-------------|-------------------------------------------------------------------------------------------------------------------------------------------------------------------------------------------------------------------------------------------------------------------------------------------------------------------------------------------------------------------------------------------------------------------------------------------------|---------------------------------------------------------------------|-------------------------------------------------------------------------------------------------------------------------------------------------------------|--------------------------------------------------------------------------------------------------------------------------------------------------------------------------------------------------------------------------------------------------------------------------------------------------------------------------------------------------------------------------------------------------------------------------------------------------------------------------------------------------------------------------------|
|            |             | *Wing Nut 1/4 - 20 Washer 9/32 x 5/8 x 16 Ga. Guard - Terminal Battery Bolt (Bolt - Carriage, Rd. Hd. Sq. Neck 1/4 - 20 x 7 - 1/2) Battery Battery Tray Harness - Ignition Clip 3/8 Insulated Clip Harness - Light Socket Bulb - Light Tube - Battery Tray Cable Tie Switch - Interlock Cable - Battery (Battery to Solenoid) Ignition Switch Lockwasher - Internal Tooth 5/8 Nut - Hex 5/8 - 32 Key Solenoid Switch - Light Nut - Hex 1/4 - 20 | NO.  24 26 27 30 31 32 33 34 35 36 37 39 40 43 45 46 47 48 49 51 52 | NO.  5907J 719J 2955J 17541208  2751R 6999R 10090400 73350400 74780408 73510400 11050400 11050400 10040400 6374R 9433R 6009J 6952J 6953J 6951J 102501X 235R | Cable - Battery (Solenoid to Starter) Terminal Cover (For Solenoid) Cable - Battery (Battery to Ground) Screw - Hex Washer Hd, Thd. Rolling Type TT No. 12 - 24 x 1/2 Clip - Fuel Line Clamp - Hose Lockwasher 1/4 *Nut - Hex Jam 1/4 - 20 *Bolt - Hex 1/4 - 20 x 1/2 Gr. 5 Nut - Keps, Hex 1/4 - 20 *Bolt - Hex 1/4 - 20 x 3/4 *Nut - Hex 1/4 - 20 Washer - Lock 1/4 Ext. Tooth *Lockwasher 1/4 Fuse - 30 Amp. Ammeter Bracket - Ammeter Lockwasher No. 10 Nut No. 10 Washer 7/32 x 1 2 x 18 Ga. Loop - Wire Clip - Insulated |
| 23         | 7320R       | Nut - Hex Face -                                                                                                                                                                                                                                                                                                                                                                                                                                | 53<br>54<br>                                                        | 11030400<br>105737X<br>101539X<br>109144X                                                                                                                   | Lockwasher - Int. Ext. 1-4 Switch - Interlock Sheet - Instruction, Tractor 15 <sup>0</sup> Slope Owners Manual                                                                                                                                                                                                                                                                                                                                                                                                                 |

<sup>\*</sup>STANDARD HARDWARE-PURCHASE LOCALLY