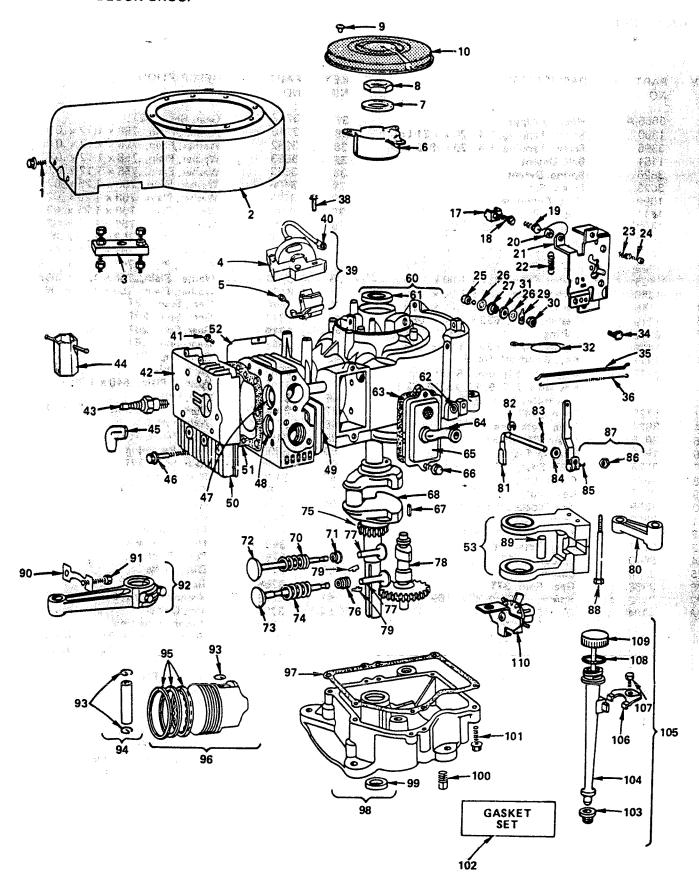

#### **POWER & MECHANICAL CONTROLS GROUP**

| KEY<br>NO. | PART<br>NO. | DESCRIPTION                             | KEY<br>NO. | PART<br>NO.                             | DESCRIPTION                             |
|------------|-------------|-----------------------------------------|------------|-----------------------------------------|-----------------------------------------|
| 1          | 8883R       | Pedal Cover                             | 41         | 108374X                                 | Shaft Assembly - Lift                   |
| 3          | 61159       | Knob - Throttle Control                 | 42         | 73350600                                | * Nut - Hex Jam 3/8 - 16                |
| 4          | 101336K     | Control - Throttle (Inc. Key No. 3)     | 43         | 4939M                                   | Retainer Spring                         |
| 5          | 8504J       | Fuel Cap                                | 44         | 2895H                                   | Grip - Handle                           |
| 6          | 104800X     | Support -Tank, Fuel                     | 45         | 105723X                                 | Plunger - Lever, Hand                   |
| 7          | 3615J       | Tank - Fuel                             | 46         | 2876H                                   | Spring                                  |
| 8          | 6999R       | Hose Clamp                              | , 47       | 104597X                                 | Lever Assembly, Hand Kit (Inc. Key      |
| 9          | 7833R       | Fuel Line                               | , ,,       | 10.00,                                  | No's, 45, 46 and 2 each 74)             |
| 10         | 253707      | Engine Briggs & Stratton 11 H.P         | 48         | 104799X                                 | Brace - Tank                            |
| , 0        | 200.0.      | Type No. 0154-01                        | 49         | 100734K                                 | Handle - Adjust, Lift                   |
| 11         | 19131016    | Washer 13/32 x 5/8 x 16 Ga.,            | 50         | 19131316                                | *Washer 13/32 x 13/16 x 16 Ga.          |
| 12         | 101273M     | Muffler                                 | 51         | 104915X                                 | Strip - Foam 14.5"                      |
| 13         | 1407J       | Gasket - Exhaust                        | 52         | 101326L                                 | Deflector - Muffler                     |
| 14         | 105021X     | Rod - Clutch, Mower                     | 53         | 74780512                                | *Bolt - Hex 5/16 - 18 x 3/4 Gr. 5       |
| 15         | 13240300    | 90° Street Elbow 3/8 NPT                | 54         | 73680500                                | Locknut 5/16 - 18 Gr. B                 |
| 16         | 13280328    | Std. Pipe Nipple 3/8 - 18 NPT x 3 - 1/2 | 56         | 73680600                                | Locknut 3/8 - 16                        |
| 17         | 13200300    | 90° Elbow 3/8 NPT                       | 57         | 106663X                                 | Link - Lift, Nonadjust                  |
| 19         | 104910X     | Baffle Assembly - Muffler               | 58         | 100735K                                 | Rod - Adjust, Lift                      |
| 20         | 102727X     | Spring - Extension                      | 70         | 74760620                                | * Bolt - Hex 3/8 - 16 x 1 - 1/4         |
| 21         | 104598X     | Rod Assembly - Lever                    | 71         | 100644K                                 | Bushing - Handle, Clutch                |
| 23         | 74780572    | Bolt - Hex 5/16 - 18 x 4 - 1/2          | 72         | 19121612                                | Washer $3/8 \times 1 \times 12$ Ga.     |
| 24         | 101496X     | Spacer - Split                          | 73         | 8330H                                   | Woodruff Key 1/4 x 1                    |
| 25         | 104790X     | Handle - Clutch Attachment .            | 74         | 23180606                                | Set Screw - Hex Socket Forged Headless  |
| 26         | 4617J       | Grip - Handle                           |            |                                         | 3/8 - 16 x 3/8                          |
| 27         | 104909X     | Clip - Muffler                          | 84         | 101272K                                 | Trunion - Stop, Depth                   |
| 28         | 10040400    | * Lockwasher 1/4                        | 85         | 19151216                                | Washer 15/32 x 3/4 x 16 Ga.             |
| 29         | 19292016    | Washer 29/32 x 1 - 1/4 x 16 Ga.         | 86         | 12000037                                | Klip Ring                               |
| 31         | 104913X     | Baffle - Vertical                       | 88         | 17720410                                | Screw Hex Washer Head Thread Cutting    |
| 33         | 17210806    | Screw - Hex Washer Hd. No. 8 - 32 x 3/8 | 0.0        | 00001                                   | $1/4 \cdot 20 \times 5/8$               |
| 34         | 17490620    | Screw - Hex Washer Hd. Thread           | 89         | 8680J                                   | Rod - Brake, Park                       |
|            |             | Rolling 3/8 - 16 x 1 - 1/4 Type TT      | 90         | 71673                                   | Plunger Cap                             |
| 35         | 106662X     | Link - Lift, Lower, L.H.                | 94         | 76020308                                | Cotter Pin 3/32 x 1/2                   |
| 36         | 8334J       | Shaft - Pedal, Foot                     | 95         | 19252016                                | Washer 25/32 x 1 - 1/4 x 16 Ga.         |
| 37         | 1572H       | Roll Pin 3/16 x 1                       | 99         | 12000029                                | Klip Ring<br>Pad Spacei                 |
| 37A        | 100639C     | Arm - Brake                             | 100<br>101 | 6431J<br>19111416                       | Washer 11/32 x 7/8 x 16 Ga.             |
| 38         | 2228M       | Woodruff Key                            | 102        | 19091016                                | *Washer 9/32 x 5/8 x 16 Ga.             |
| 39         | 74780408    | *Bolt - Hex 1/4 - 20 x 1/2 Gr. 5        | 102        |                                         | RD HARDWARE PURCHASE LOCALLY            |
| 40         | 6417H       | Turnbuckle                              |            | .,,,,,,,,,,,,,,,,,,,,,,,,,,,,,,,,,,,,,, | 1 1 1 1 1 1 1 1 1 1 1 1 1 1 1 1 1 1 1 1 |
| 40A        | 106185X     | Link Lift, Upper, L.H.                  |            | (012)                                   | TOTAL COURPMENT                         |