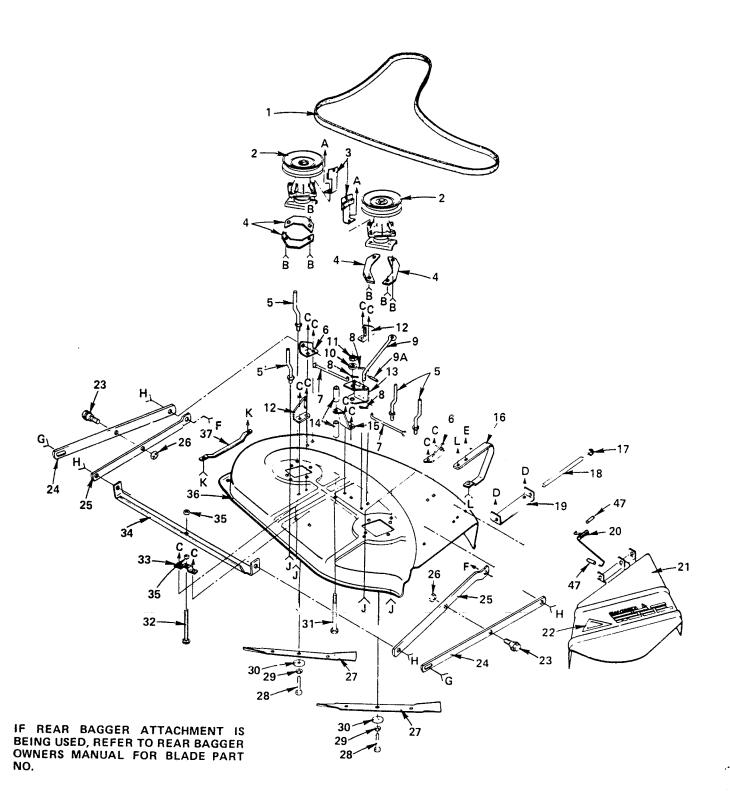

#### ROPER LAWN TRACTOR-MODEL NUMBER LT110ER

#### **MOWER**

| KEY<br>NO. | PART<br>NO. | DESCRIPTION                         | KEY<br>NO. | PART<br>NO. | DESCRIPTION                             |
|------------|-------------|-------------------------------------|------------|-------------|-----------------------------------------|
|            |             |                                     | 28         | 74610624    | *Bolt - Hex 3/8 - 24 x 1 - 1/2 Gr. 5    |
| 1          | 106085X     | V-Belt                              | 29         | 10040600    | *Lockwasher 3/8 Heavy                   |
| 2          | 105891X     | Jackshaft Assembly                  | 30         | 19132012    | Washer 13/32 x 1 ⋅ 1/4 x 12 Ga.         |
| 3          | 106578X     | Brake Assembly                      | 31         | 74760680    | Bolt - Hex 3/8 - 16 × 5                 |
| 4          | 100668L     | Plate - Support, Jackshaft          | 32         | 106203X     | Bolt - Rd. Hd. Sq. Neck Carriage        |
| 5          | 102669X     | Belt Keeper                         | -32        | 1002037     | 3/8 · 16 x 3 Gr. 5 · 2 · 1/2" Min. Thd. |
| 6          | 100659L     | Bracket - Suspension, Front         | 33         | 100836K     | Bracket Suspension, Rear                |
| 7          | 100675K     | Rod - Brake, Secondary              | 33<br>34   | 100650K     | Crossbar                                |
| 8          | 76020412    | Pin - Cotter 1/8 x 3/4              | 35         | 73220600    | *Nut · Hex 3/8 - 16                     |
| 9          | 101992X     | Rod Assembly - Brake, Primary (Inc. | 36         | 100666M     |                                         |
|            | 1           | Key No. 9A)                         | 36<br>37   | 7631J       | Runner - L.H.                           |
| 9A         | 1793H       | Roll Pin                            |            | 17490620    | Screw - Hex Washer Hd. Thread           |
| 10         | 19131316    | *Washer 13/32 x 13/16 x 16 Ga.      | 38         | 1,7490020   | Cutting 3/8 · 16 × 1 · 1/4 Type TT      |
| 11         | 73930600    | Locknut - Center 3/8 - 16           |            | 47400010    | Screw - Hex Washer Hd. Thread           |
| 12         | 100665L     | Bracket - Lift                      | <b>39</b>  | 17490612    | Out - 2/0 16 × 2/4 Type TT              |
| 13         | 100674L     | Bracket - Brake, Pivot              |            |             | Cutting 3/8 - 16 x 3/4 Type TT          |
| 14         | 100672K     | Spacer - Brake                      | 40         | 72240606    | *Bolt - Rd. Hd. Sq. Neck Carriage       |
| 15         | 100673L     | Bracket - Support                   | 2          |             | 3/8 - 16 x 3/4                          |
| 16         | 8417J       | Runner - R.H.                       | 41         | 72140505    | Bolt - Rd. Hd. Sq. Neck Carriage        |
| 17         | 5846R       | Pushnut                             |            |             | 5/16 - 18 x 5/8 Gr. 5                   |
| 18         | 100731K     | Rod - Hinge                         | 42         | 73680500    | Locknut - Gripco 5/16 - 18              |
| 19         | 4672J       | Bracket - Deflector                 | 43         | 19111216    | Washer 11/32 x 3/4 x 16 Ga.             |
| 20         | 4897J       | Spring - Deflector                  | 44         | 4939M       | Retainer - Spring                       |
| 21         | 6815J       | Shield - Deflector                  | 45         | 19171616    | Washer 17/32 x 1 x 16 Ga.               |
| 22         | 78850       | Decal - Warning                     | 46         | 72140506    | Bolt - Rd. Hd. Sq. Neck Carriage        |
| 23         | 100662K     | Bolt - Shoulder 3/8 - 16            | 7.8        | 5           | 5/16 - 18 x 3/4 Gr. 5                   |
| 24         | 100661L     | Arm - Suspension, Outer             | 47         | 105304X     | Cap - Sleeve                            |
| 25         | 100660L     | Arm · Suspension, Inner             | **         |             |                                         |
| 26         | 73680600    | Nut - Crownlock 3/8 - 16            |            | *STANDAF    | RD HARDWARE-PURCHASE LOCALLY            |
| 27         | 106634X     | Blade - Mower 38"                   |            |             |                                         |