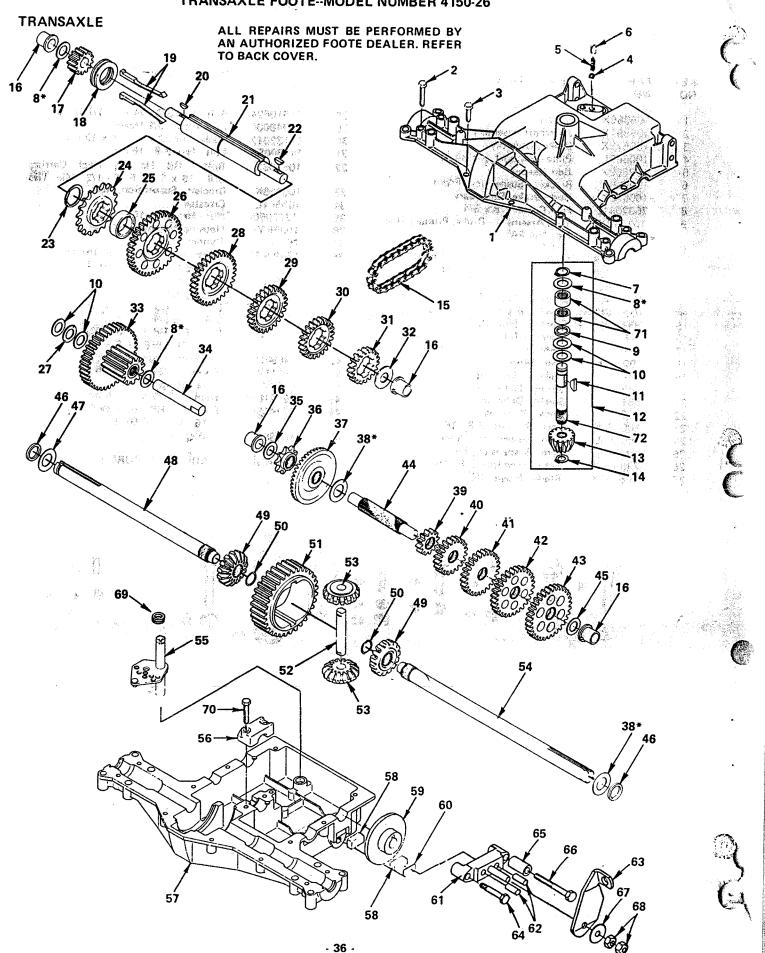

- Rd. Hd. Sq. Neck Carriage        |
| 23         | 100662K     | Bolt - Shoulder 3/8 - 16            | 7.8        | 5           | 5/16 - 18 x 3/4 Gr. 5                   |
| 24         | 100661L     | Arm - Suspension, Outer             | 47         | 105304X     | Cap - Sleeve                            |
| 25         | 100660L     | Arm · Suspension, Inner             | **         |             |                                         |
| 26         | 73680600    | Nut - Crownlock 3/8 - 16            |            | *STANDAF    | RD HARDWARE-PURCHASE LOCALLY            |
| 27         | 106634X     | Blade - Mower 38"                   |            |             |                                         |



# ROPER LAWN TRACTOR-MODEL NUMBER LT110ER TRANSAXLE FOOTE-MODEL NUMBER 4150-26



# ROPER LAWN TRACTOR-MODEL NUMBER LT110ER TRANSAXLE FOOTE-MODEL NUMBER 4150-26

**TRANSAXLE** 

| 11        | MINSAXLE     |                                                        | - 1 ± ± ±