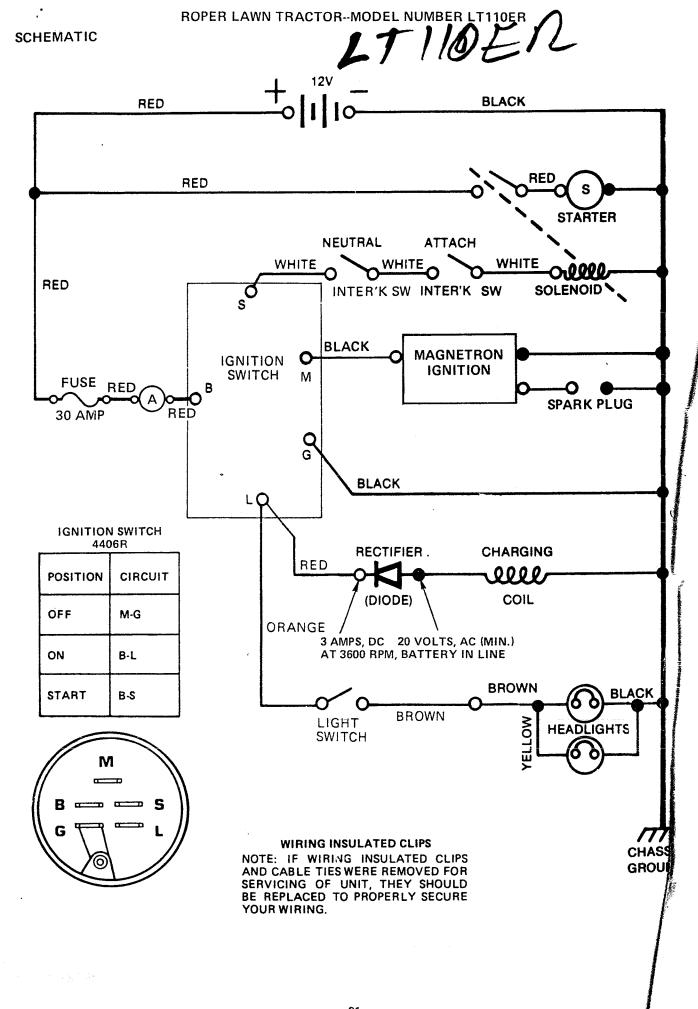

## ROPER LAWN TRACTOR-MODEL NUMBER LT110ER

#### **ELECTRICAL**

| KEY<br>NO. | PART<br>NO. | DESCRIPTION                                                                                                                                                                                                                                                                                                                                                                                                                                     | KEY<br>NO.                                                          | PART<br>NO.                                                                                                                                                 | DESCRIPTION