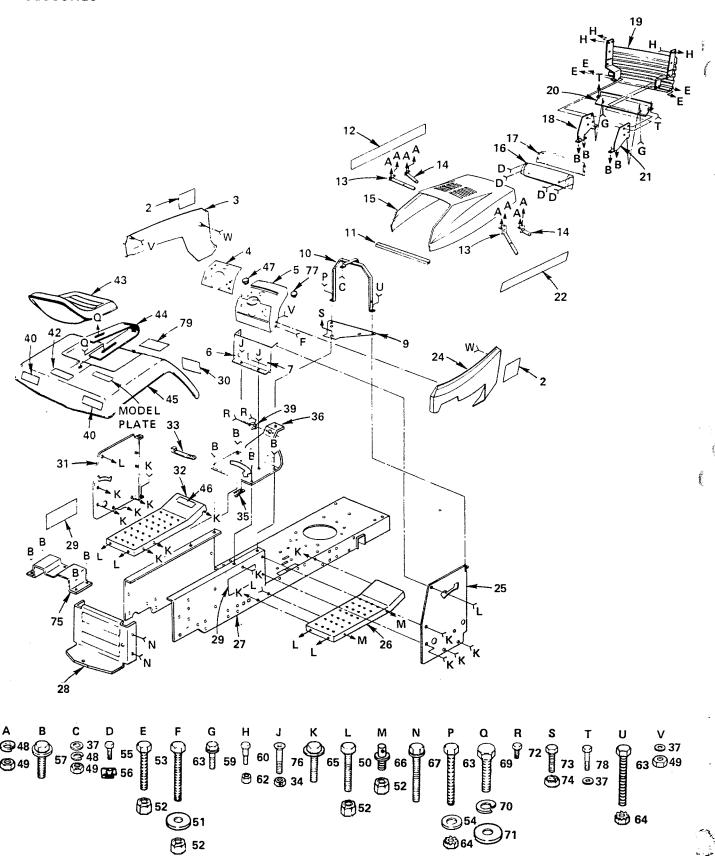

#### **ENCLOSURES**

| KEY<br>NO. | PART<br>NO. | DESCRIPTION                   | KEY<br>NO.      | PART<br>NO. | DESCRIPTION                               |
|------------|-------------|-------------------------------|-----------------|-------------|-------------------------------------------|
| 2          | 108563X     | Decal - Side Panel, 11 H.P.   | 42              | 104810X     | Decal - Fender, Roper                     |
| 3          | 104803X358  | Panel - Side, L.H.            | 43              | 106855X     | Seat                                      |
| 4          | 105414X     | Decal - Dash                  | 44              | 4132J       | Spring - Seat                             |
| 5          | 106099X     | Dashboard                     | 45              | 105540X     | Fender                                    |
| 6          | 104783X     | Dash Assembly - Lower         | 46              | 4900J       | Decal - Clutch/Brake                      |
| 7          | 8497J       | Decal - Instruction           | 47              | 8022J       | Plug - Dash                               |
| 9          | 7578J       | Plate - Support, Battery      | 48              | 10090400    | *Washer - Lock 1/4                        |
| 10         | 104786X     | Support Assembly - Dash       | 49              | 73220400    | *Nut - Hex 1/4 - 20                       |
| 11         | 105037X     | Foam - Strip                  | 50              | 74760612    | *Bolt - Hex 3/8 - 16 x 3/4                |
| 12         | 104643X     | Decal - Hood, L.H.            | 51              | 19131312    | Washer 13/32 x 13/16 x 12 Ga.             |
| 13         | 106784X     | Strap Assembly - Hinge, Rear  | 52              | 73680600    | Nut - Crownlock 3/8 - 16                  |
| 14         | 104618X     | Strap Assembly - Hinge, Front | 53              | 74760616    | *Bolt - Hex 3/8 - 16 x 1                  |
| 15         | 104612X358  | Hood                          | 54              | 19131316    | *Washer 13/32 x 13/16 x 16 Ga.            |
| 16         | 104613X     | Bezel Assembly                | 55              | 17211010    | Screw - Hex Washer Hd. Tapping            |
| 17         | 106395X     | Lens                          |                 |             | 10 - 16 × 5/8                             |
| 18         | 104632X     | Support - Grill, L.H.         | 56              | 104755X     | "J" Fastener                              |
| 19         | 104801X     | Grill Assembly                | 57              | 17490612    | Screw - Hex Washer Hd. Thd. Rolling       |
| 20         | 104634X358  |                               |                 |             | 3/8 - 16 x 3/4 Type TT                    |
| 21         | 104633X     | Support - Grill, R.H.         | 59              | 17490512    | Screw - Hex Washer Hd. Thd. Rolling       |
| 22         | 104644X     | Decal - Hood, R.H.            |                 |             | 5/16 - 18 x 3/4 Type TT                   |
| 24         |             | Panel - Side, R.H.            | 60              | 7605J       | Bolt - Shoulder 1/4 - 20                  |
| 25         | 101599X     | Panel - Dash, R.H.            | 62              | 73680400    | Nut - Crownlock 1/4 - 20                  |
| 26         |             | Footrest - R.H.               | 63              | 74760620    | *Bolt - Hex 3/8 - 16 x 1 - 1/4            |
| 27         | 108308X     | Chassis                       | 64              | 73510600    | Nut - Keps 3/8 - 16                       |
| 28         | 102481X     | Drawbar                       | 65              | 17490608    | Screw - Hex Washer Hd. Thd. Forming       |
| 29         | 104808X     | Decal - Frame                 |                 |             | 3/8 - 16 x 1/2 Type TT                    |
| 30         | 4910J       | Decal - Caution               | 66              | 100663K     | Pin - Suspension                          |
| 31         | 102505X     | Panel - Dash, L.H.            | 67              | 17490616    | Screw - Hex Washer Hd. Thd. Rolling       |
| 32         | 100657N358  |                               |                 |             | 3/8 - 16 x 1 Type TT                      |
| 33         | 7192J       | Tie - Cable                   | 69              | 74780816    | *Bolt - Hex 1/2 - 13 x 1 Gr. 5            |
| 34         | 73680500    | Locknut - Gripco 5/16 -18     | 70              | 10110800    | *Washer - Lock 1/2                        |
| 35         | 2751R       | Clip - Fuel Line              | 71              | 19171912    | Washer 17/32 x 1 - 3/8 x 12               |
| 36         | 108263X     | Saddle                        | 72              | 17431008    | Screw - Hex Head Self Tapping No.         |
| 37         | 19091216    | Washer 9/32 x 3/4 x 16 Ga。    |                 |             | 10 - 16 x 1/2 Type B                      |
| 39         | 1554J       | Bushing - Steering            | 73              | 74780512    | *Bolt - Hex 5/16 - 18 x 3/4 Gr. 5         |
| 40         | 104637X     | Reflector - Tailight          | 74<br>75 ~      | 73510500    | Nut - Keps 5/16 - 18_                     |
| -70        |             |                               | 75 <sup>~</sup> | 677A527     | Bracket Assembly - Fender                 |
|            |             |                               | 76              | 74180512    | Screw - Mach. Cr. Tr. Hd. 5/16 - 18 x 3/4 |
|            |             |                               | 77              | 5479J       | Plug - Dash                               |
|            | •           | •                             | 78              | 17490412    | Screw - Hex Washer Hd. 1/4 - 20 x 3/4     |
|            |             |                               | 79              | 106974X     | Decal - Opei - Caution                    |

<sup>\*</sup>STANDARD HARDWARE--PURCHASE LOCALLY

© 37 © 37 © 49