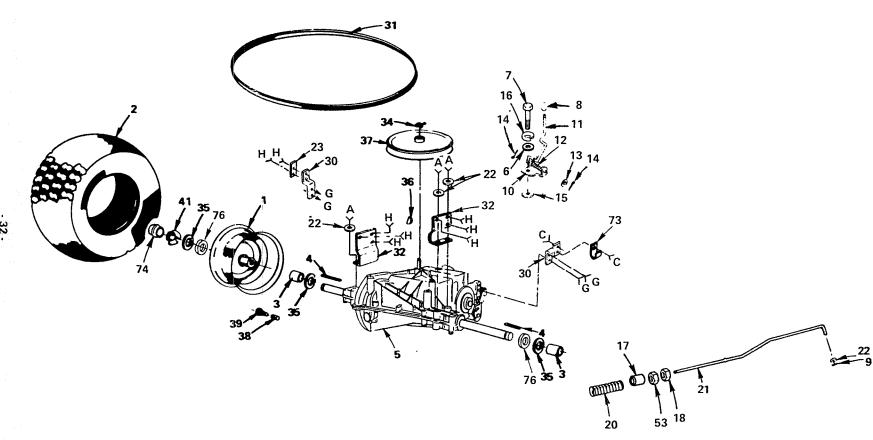

#### TRANSAXLE AND REAR WHEEL

| KEY<br>NO. | PART<br>NO. | DESCRIPTION                              | KEY<br>NO.      | PART<br>NO. | DESCRIPTION                     |
|------------|-------------|------------------------------------------|-----------------|-------------|---------------------------------|
| 1          | 106108X     | Rim Assembly - 8" Rear                   | 30              | 105842X     | Strap - Torque                  |
| 2          | 106268X     | Tire - 18 x 9.50 - 8 (Tubeless)          | 31              | 108310X     | Belt - Ground Drive             |
|            | 7152J       | Tube - Tire (not furnished with Tractor) | <sub>4</sub> 32 | 3723J       | Bracket - Transaxle             |
| 3          | 2935J       | Spacer                                   | 34              | 12000028    | Ring - Klip                     |
| 4          | 2703J       | Key - Square 3/16 x 2                    | 35              | 19252016    | Washer 25/32 x 1 · 1/4 x 16 Ga. |
| 5          | 109141X     | Transaxle, 5 Speed, Foote Model No.      |                 |             | (2 to 4 as required)            |
| Ŭ          | 1007777     | 4150-26 (see pages 36 and 37 for parts   | 36              | 2228M       | Woodruff Key 3/16 x 3/4         |
|            |             | breakdown)                               | 37              | 106192X     | Pulley - Input                  |
| 6          | 19091210    | Washer 9/32 x 3/4 x 10 Ga.               | 38              | 59192       | Cap - Valve                     |
| 7          | 71040412    | Bolt - Hex 1/4 - 28 x 3/4                | 39              | 65139       | Stem - Valve                    |
| 8          | 106933X     | Knob - Control                           | 41              | 12000001    | E-Ring                          |
| 9          | 76020412    | Cotter Pin 1/8 x 3/4                     | 52              | 74760644    | *Bolt - Hex 3/8 16 x 2 - 3/4    |
| 10         | 106919X     | Plate - Rod, Shift                       | 53              | 73680600    | Nut - Crownlock, 3/8 - 16       |
| 11         | 105699X     | Rod - Shifter                            | 55              | 74760612    | *Bolt - Hex 3/8 - 16 x 3/4      |
| 12         | 105700X     | Spring - Torsion                         | 58              | 17490512    | Screw Hex Washer Hd, Thd. Form. |
| 13         | 19151216    | Washer 15/32 x 3/4 x 16 Ga.              |                 |             | Type TT 5/16 18 UNC x 3'4       |
| 14         | 76020416    | *Pin, Cotter 1/8 x 1                     | 73              | 5320R       | Clip - Insulated                |
| 15         | 105701X     | Washer - Shift Plate                     | 74              | 104757X     | Cap - Hub, Rear                 |
| 16         | 10040400    | *Washer - Lock 1/4 .                     | 76              | 19252616    | Washer 25/32 x 1 - 5/8 x 16 Ga. |
| 17         | 9454 R      | Spacer 3/8 x 5/8 x 1.00                  | 77              | 74760616    | *Bolt - Hex 3/8 - 16 x 1        |
| 18         | 73350600    | Nut - Jam 3/8 - 16                       |                 |             |                                 |
| 20         | 106888X     | Spring - Rod, Brake                      |                 |             |                                 |
| 21         | 105752X     | Rod - Brake                              |                 | 'STANDAF    | RD HARDWARE PURCHASE LOCALLY    |
| 22         | 19131316    | *Washer 13/32 x 13/16 x 16 Ga.           |                 |             |                                 |
| 23         | 106157X     | Plate - Strap, Torque                    |                 |             |                                 |