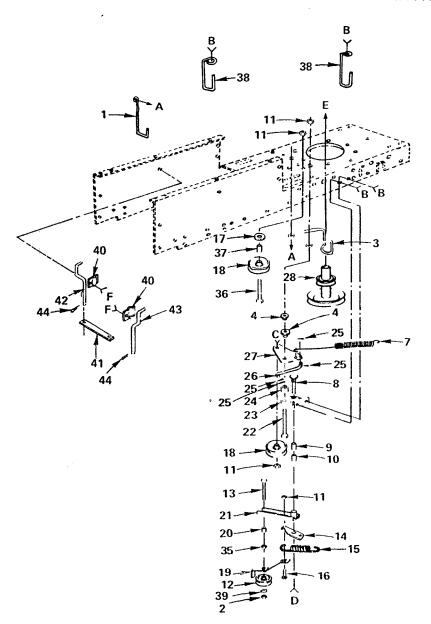

#### **POWER & MECHANICAL CONTROLS GROUP**

| KEY<br>NO. | PART<br>NO. | DESCRIPTION                             | KEY<br>NO. | PART<br>NO.                             | DESCRIPTION                             |
|------------|-------------|-----------------------------------------|------------|-----------------------------------------|-----------------------------------------|
| 1          | 8883R       | Pedal Cover                             | 41         | 108374X                                 | Shaft Assembly - Lift                   |
| 3          | 61159       | Knob - Throttle Control                 | 42         | 73350600                                | * Nut - Hex Jam 3/8 - 16                |
| 4          | 101336K     | Control - Throttle (Inc. Key No. 3)     | 43         | 4939M                                   | Retainer Spring                         |
| 5          | 8504J       | Fuel Cap                                | 44         | 2895H                                   | Grip - Handle                           |
| 6          | 104800X     | Support -Tank, Fuel                     | 45         | 105723X                                 | Plunger - Lever, Hand                   |
| 7          | 3615J       | Tank - Fuel                             | 46         | 2876H                                   | Spring                                  |
| 8          | 6999R       | Hose Clamp                              | , 47       | 104597X                                 | Lever Assembly, Hand Kit (Inc. Key      |
| 9          | 7833R       | Fuel Line                               | , ,,       | 10.00,                                  | No's, 45, 46 and 2 each 74)             |
| 10         | 253707      | Engine Briggs & Stratton 11 H.P         | 48         | 104799X                                 | Brace - Tank                            |
| , 0        | 200.0.      | Type No. 0154-01                        | 49         | 100734K                                 | Handle - Adjust, Lift                   |
| 11         | 19131016    | Washer 13/32 x 5/8 x 16 Ga.,            | 50         | 19131316                                | *Washer 13/32 x 13/16 x 16 Ga.          |
| 12         | 101273M     | Muffler                                 | 51         | 104915X                                 | Strip - Foam 14.5"                      |
| 13         | 1407J       | Gasket - Exhaust                        | 52         | 101326L                                 | Deflector - Muffler                     |
| 14         | 105021X     | Rod - Clutch, Mower                     | 53         | 74780512                                | *Bolt - Hex 5/16 - 18 x 3/4 Gr. 5       |
| 15         | 13240300    | 90° Street Elbow 3/8 NPT                | 54         | 73680500                                | Locknut 5/16 - 18 Gr. B                 |
| 16         | 13280328    | Std. Pipe Nipple 3/8 - 18 NPT x 3 - 1/2 | 56         | 73680600                                | Locknut 3/8 - 16                        |
| 17         | 13200300    | 90° Elbow 3/8 NPT                       | 57         | 106663X                                 | Link - Lift, Nonadjust                  |
| 19         | 104910X     | Baffle Assembly - Muffler               | 58         | 100735K                                 | Rod - Adjust, Lift                      |
| 20         | 102727X     | Spring - Extension                      | 70         | 74760620                                | * Bolt - Hex 3/8 - 16 x 1 - 1/4         |
| 21         | 104598X     | Rod Assembly - Lever                    | 71         | 100644K                                 | Bushing - Handle, Clutch                |
| 23         | 74780572    | Bolt - Hex 5/16 - 18 x 4 - 1/2          | 72         | 19121612                                | Washer $3/8 \times 1 \times 12$ Ga.     |
| 24         | 101496X     | Spacer - Split                          | 73         | 8330H                                   | Woodruff Key 1/4 x 1                    |
| 25         | 104790X     | Handle - Clutch Attachment .            | 74         | 23180606                                | Set Screw - Hex Socket Forged Headless  |
| 26         | 4617J       | Grip - Handle                           |            |                                         | 3/8 - 16 x 3/8                          |
| 27         | 104909X     | Clip - Muffler                          | 84         | 101272K                                 | Trunion - Stop, Depth                   |
| 28         | 10040400    | * Lockwasher 1/4                        | 85         | 19151216                                | Washer 15/32 x 3/4 x 16 Ga.             |
| 29         | 19292016    | Washer 29/32 x 1 - 1/4 x 16 Ga.         | 86         | 12000037                                | Klip Ring                               |
| 31         | 104913X     | Baffle - Vertical                       | 88         | 17720410                                | Screw Hex Washer Head Thread Cutting    |
| 33         | 17210806    | Screw - Hex Washer Hd. No. 8 - 32 x 3/8 | 0.0        | 00001                                   | $1/4 \cdot 20 \times 5/8$               |
| 34         | 17490620    | Screw - Hex Washer Hd. Thread           | 89         | 8680J                                   | Rod - Brake, Park                       |
|            |             | Rolling 3/8 - 16 x 1 - 1/4 Type TT      | 90         | 71673                                   | Plunger Cap                             |
| 35         | 106662X     | Link - Lift, Lower, L.H.                | 94         | 76020308                                | Cotter Pin 3/32 x 1/2                   |
| 36         | 8334J       | Shaft - Pedal, Foot                     | 95         | 19252016                                | Washer 25/32 x 1 - 1/4 x 16 Ga.         |
| 37         | 1572H       | Roll Pin 3/16 x 1                       | 99         | 12000029                                | Klip Ring<br>Pad Spacei                 |
| 37A        | 100639C     | Arm - Brake                             | 100<br>101 | 6431J<br>19111416                       | Washer 11/32 x 7/8 x 16 Ga.             |
| 38         | 2228M       | Woodruff Key                            | 102        | 19091016                                | *Washer 9/32 x 5/8 x 16 Ga.             |
| 39         | 74780408    | *Bolt - Hex 1/4 - 20 x 1/2 Gr. 5        | 102        |                                         | RD HARDWARE PURCHASE LOCALLY            |
| 40         | 6417H       | Turnbuckle                              |            | .,,,,,,,,,,,,,,,,,,,,,,,,,,,,,,,,,,,,,, | 1 1 1 1 1 1 1 1 1 1 1 1 1 1 1 1 1 1 1 1 |
| 40A        | 106185X     | Link Lift, Upper, L.H.                  |            | (012)                                   | TOTAL COURPMENT                         |