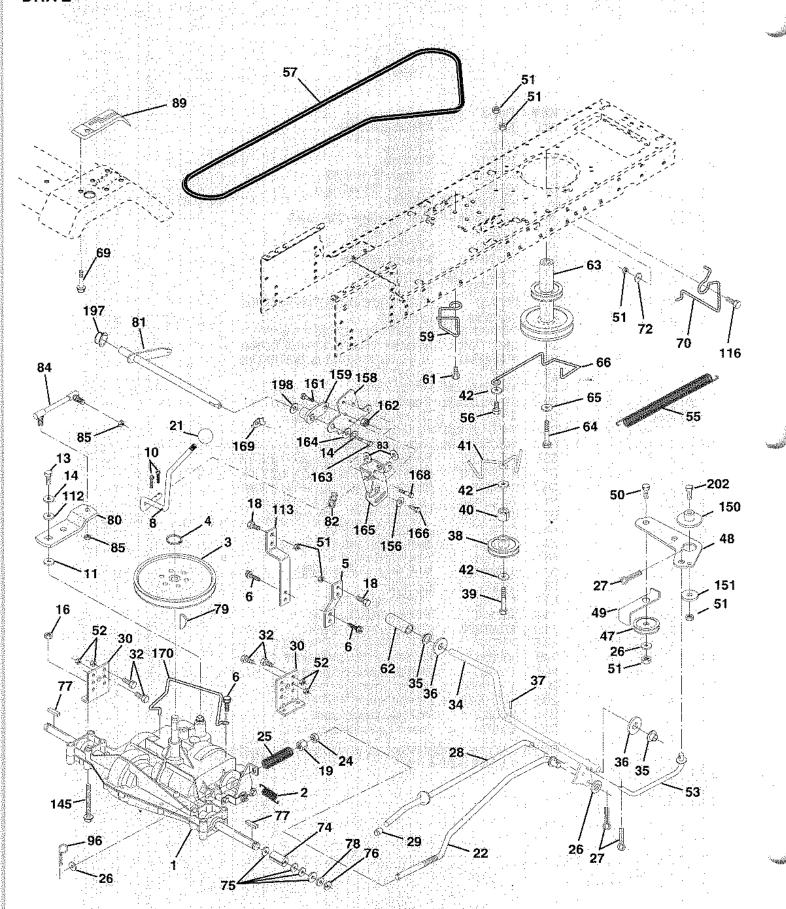

#### TRACTOR - - MODEL NUMBER PR18542STB

DRIVE

169691 17060612

Screw 3/8-16x.75

#### TRACTOR - - MODEL NUMBER PR18542STB