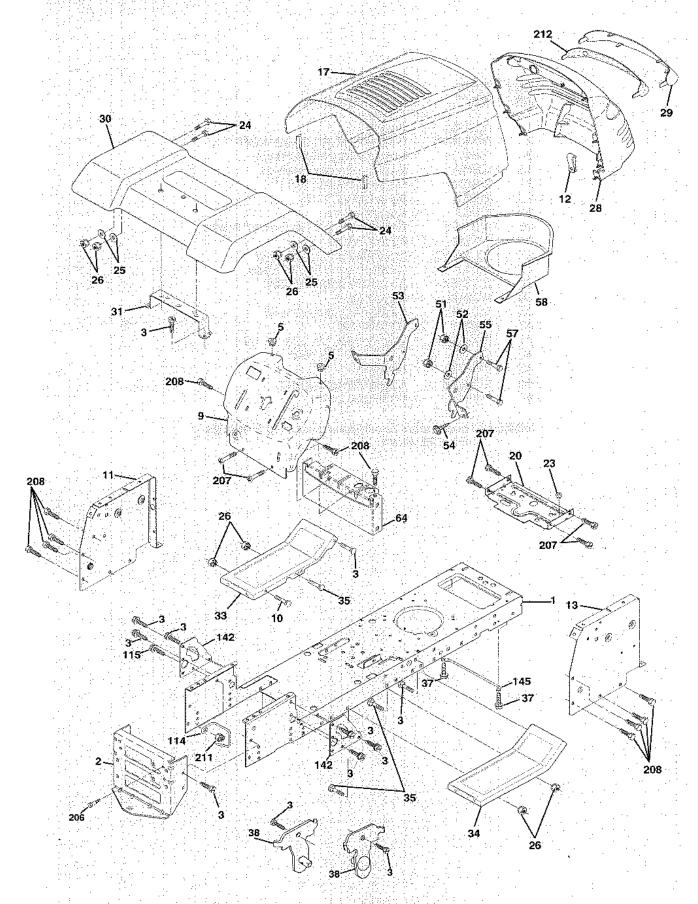

## TRACTOR - - MODEL NUMBER PR18542STB

## CHASSIS AND ENCLOSURES

# TRACTOR - - MODEL NUMBER PR18542STB CHASSIS AND ENCLOSURES

| KEY      | PART                 |                                                              |
|----------|----------------------|--------------------------------------------------------------|
| NO.      | NO.                  | DESCRIPTION                                                  |
| 1        | 169830               | Chassis                                                      |
| 2        | 169061               | Drawbar                                                      |
| 3        | 17060612             | Screw 3/8-16x.75                                             |
| 5        | 155272               | BumperHood/Dash                                              |
| 9        | 168337X012           | Dash P/L                                                     |
| 10       | 72140608             | Bolt Carriage 3/8-16 x 1                                     |
| 11       | 155927               | Panel Dash Lh                                                |
| 12       | 145660               | Clip Tinnerman                                               |
| 13       | 172108               | Panel Dash Rh                                                |
| 17       | 159639X428           | Hood LT/PL                                                   |
| 18       | 126938X              | BumperHood                                                   |
| 20       | 156437               | Plate Mtg Battery Fuel Tank Fr                               |
| 23       | 124028X              | Bushing                                                      |
| 24<br>25 | 74780616             | Bolt Fin Hex 3/8-16 x 1 Gr 5<br>Washer 13/32 X 13/16 X 12 Ga |
|          | 19131312             |                                                              |
| 26<br>28 | 73800600<br>170474   | Nut Lock Hex W/Ins 3/8-16 Unc                                |
| 29       | 170474<br>170472X599 | Grille LT/PL<br>Lens LT/PL                                   |
| 30       | 169468X428           | Fender Footrest STLT Pnt                                     |
| 31       | 136619               | Bracket Support Fender                                       |
| 33       | 145244X428           | Footrest Pnt Lh                                              |
| 34       | 145243X428           | Footrest Pnt Rh                                              |
| 35       | 72110606             | Bolt Rohd Sht Sqnk 3/8-16 x 3/4                              |
| 37       | 17490508             | Screw Thdrol 6/16-18 x 1/2 TYT                               |
| 38       | 169834               | Bracket Asm. Pivot Mower Rear                                |
| 51       | 73800400             | Nut Lock Hex W/Ins 1/4-20                                    |
| 52       | 19091416             | Washer 9/32 x 7/8 x 16 Ga.                                   |
| 53       | 144697               | Bracjet Grukke Lh                                            |
| 54       | 161464               | Screw Hex Wshd 8-18 x 7/8                                    |
| 55       | 144696               | Bracket Grille Rh                                            |
| 57       | 74780412             | Bolt Hex 1/4-20 x 3/4                                        |
| 58       | 162266               | Duct Air                                                     |
| 64       | 154798               | Dash Lower STLT                                              |
| 114      | 158112               | Keeper Belt Rear LH                                          |
| 115      | 17060620             | Screw 3/8-16 x 1-1/4                                         |
| 142      | 165867               | Plate Reinforcement STLT                                     |
| 145      | 156524               | Rod Pivot Chassis/Hood                                       |
| 206      | 170165               | Bolt Shoulder 5/16-18                                        |
| 207      | 17670508             | Screw Thdrol 5/16-18 x 1/2                                   |
| 208      | 17670608             | Screw Thdroi 3/8-16 x 1/2                                    |
| 211      | 145212               | Nut Hexflange Lock                                           |
| 212      | 156229               | Insert Lens Reflect P/L LT                                   |
| MOTE     | · All compone        | nt dimensions diven in LLS inches                            |