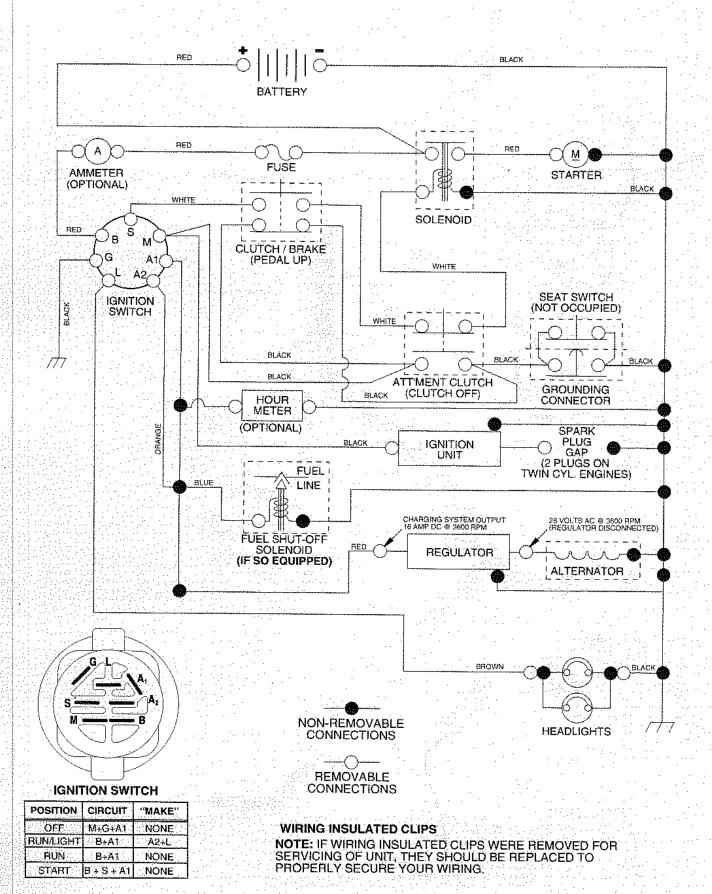

## TRACTOR - - MODEL NUMBER PR18542STB

#### **SCHEMATIC**



# TRACTOR - - MODEL NUMBER PR18542STB

#### **ELECTRICAL**



#### TRACTOR - - MODEL NUMBER PR18542STB

#### **ELECTRICAL**

| KEY<br>NO.                                  | PART<br>NO.                                                                                             | DESCRIPTION                                                                                                                                                                                                                                                                                        |
|---------------------------------------------|---------------------------------------------------------------------------------------------------------|-------------------------------------------------------------------------