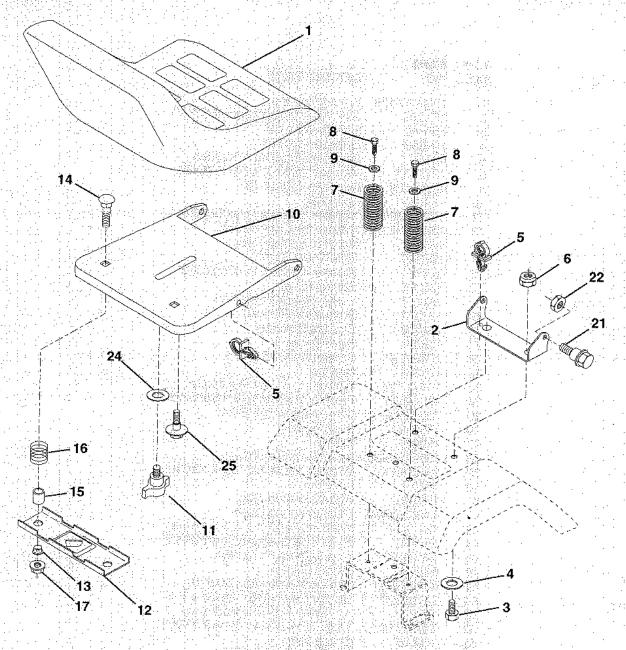

## TRACTOR - - MODEL NUMBER PR18542STB

## CHASSIS AND ENCLOSURES

# TRACTOR - - MODEL NUMBER PR18542STB CHASSIS AND ENCLOSURES

| KEY      | PART                 |                                                              |
|----------|----------------------|--------------------------------------------------------------|
| NO.      | NO.                  | DESCRIPTION                                                  |
| 1        | 169830               | Chassis                                                      |
| 2        | 169061               | Drawbar                                                      |
| 3        | 17060612             | Screw 3/8-16x.75                                             |
| 5        | 155272               | BumperHood/Dash                                              |
| 9        | 168337X012           | Dash P/L                                                     |
| 10       | 72140608             | Bolt Carriage 3/8-16 x 1                                     |
| 11       | 155927               | Panel Dash Lh                                                |
| 12       | 145660               | Clip Tinnerman                                               |
| 13       | 172108               | Panel Dash Rh                                                |
| 17       | 159639X428           | Hood LT/PL                                                   |
| 18       | 126938X              | BumperHood                                                   |
| 20       | 156437               | Plate Mtg Battery Fuel Tank Fr                               |
| 23       | 124028X              | Bushing                                                      |
| 24<br>25 | 74780616             | Bolt Fin Hex 3/8-16 x 1 Gr 5<br>Washer 13/32 X 13/16 X 12 Ga |
|          | 19131312             |                                                              |
| 26<br>28 | 73800600<br>170474   | Nut Lock Hex W/Ins 3/8-16 Unc                                |
| 29       | 170474<br>170472X599 | Grille LT/PL<br>Lens LT/PL                                   |
| 30       | 169468X428           | Fender Footrest STLT Pnt                                     |
| 31       | 136619               | Bracket Support Fender                                       |
| 33       | 145244X428           | Footrest Pnt Lh                                              |
| 34       | 145243X428           | Footrest Pnt Rh                                              |
| 35       | 72110606             | Bolt Rohd Sht Sqnk 3/8-16 x 3/4                              |
| 37       | 17490508             | Screw Thdrol 6/16-18 x 1/2 TYT                               |
| 38       | 169834               | Bracket Asm. Pivot Mower Rear                                |
| 51       | 73800400             | Nut Lock Hex W/Ins 1/4-20                                    |
| 52       | 19091416             | Washer 9/32 x 7/8 x 16 Ga.                                   |
| 53       | 144697               | Bracjet Grukke Lh                                            |
| 54       | 161464               | Screw Hex Wshd 8-18 x 7/8                                    |
| 55       | 144696               | Bracket Grille Rh                                            |
| 57       | 74780412             | Bolt Hex 1/4-20 x 3/4                                        |
| 58       | 162266               | Duct Air                                                     |
| 64       | 154798               | Dash Lower STLT                                              |
| 114      | 158112               | Keeper Belt Rear LH                                          |
| 115      | 17060620             | Screw 3/8-16 x 1-1/4                                         |
| 142      | 165867               | Plate Reinforcement STLT                                     |
| 145      | 156524               | Rod Pivot Chassis/Hood                                       |
| 206      | 170165               | Bolt Shoulder 5/16-18                                        |
| 207      | 17670508             | Screw Thdrol 5/16-18 x 1/2                                   |
| 208      | 17670608             | Screw Thdroi 3/8-16 x 1/2                                    |
| 211      | 145212               | Nut Hexflange Lock                                           |
| 212      | 156229               | Insert Lens Reflect P/L LT                                   |
| MOTE     | · All compone        | nt dimensions diven in LLS inches                            |