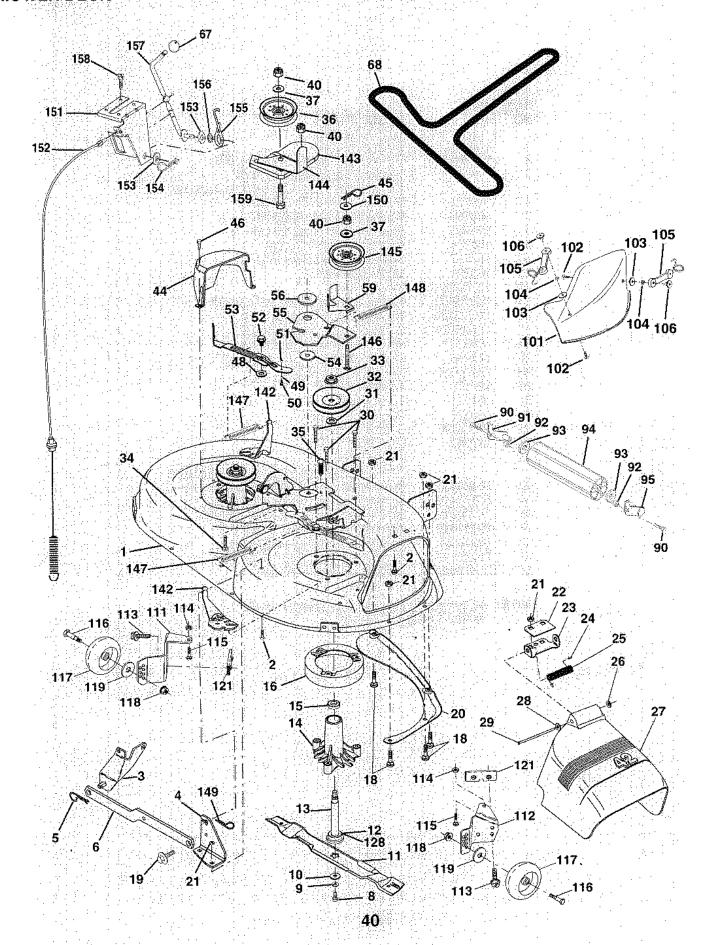

## TRACTOR - - MODEL NUMBER PR18542STB

## CHASSIS AND ENCLOSURES

# TRACTOR - - MODEL NUMBER PR18542STB CHASSIS AND ENCLOSURES

| KEY      | PART                 |                                                              |
|----------|----------------------|--------------------------------------------------------------|
| NO.      | NO.                  | DESCRIPTION                                                  |
| 1        | 169830               | Chassis                                                      |
| 2        | 169061               | Drawbar                                                      |
| 3        | 17060612             | Screw 3/8-16x.75                                             |
| 5        | 155272               | BumperHood/Dash                                              |
| 9        | 168337X012           | Dash P/L                                                     |
| 10       | 72140608             | Bolt Carriage 3/8-16 x 1                                     |
| 11       | 155927               | Panel Dash Lh                                                |
| 12       | 145660               | Clip Tinnerman                                               |
| 13       | 172108               | Panel Dash Rh                                                |
| 17       | 159639X428           | Hood LT/PL                                                   |
| 18       | 126938X              | BumperHood                                                   |
| 20       | 156437               | Plate Mtg Battery Fuel Tank Fr                               |
| 23       | 124028X              | Bushing                                                      |
| 24<br>25 | 74780616             | Bolt Fin Hex 3/8-16 x 1 Gr 5<br>Washer 13/32 X 13/16 X 12 Ga |
|          | 19131312             |                                                              |
| 26<br>28 | 73800600<br>170474   | Nut Lock Hex W/Ins 3/8-16 Unc                                |
| 29       | 170474<br>170472X599 | Grille LT/PL<br>Lens LT/PL                                   |
| 30       | 169468X428           | Fender Footrest STLT Pnt                                     |
| 31       | 136619               | Bracket Support Fender                                       |
| 33       | 145244X428           | Footrest Pnt Lh                                              |
| 34       | 145243X428           | Footrest Pnt Rh                                              |
| 35       | 72110606             | Bolt Rohd Sht Sqnk 3/8-16 x 3/4                              |
| 37       | 17490508             | Screw Thdrol 6/16-18 x 1/2 TYT                               |
| 38       | 169834               | Bracket Asm. Pivot Mower Rear                                |
| 51       | 73800400             | Nut Lock Hex W/Ins 1/4-20                                    |
| 52       | 19091416             | Washer 9/32 x 7/8 x 16 Ga.                                   |
| 53       | 144697               | Bracjet Grukke Lh                                            |
| 54       | 161464               | Screw Hex Wshd 8-18 x 7/8                                    |
| 55       | 144696               | Bracket Grille Rh                                            |
| 57       | 74780412             | Bolt Hex 1/4-20 x 3/4                                        |
| 58       | 162266               | Duct Air                                                     |
| 64       | 154798               | Dash Lower STLT                                              |
| 114      | 158112               | Keeper Belt Rear LH                                          |
| 115      | 17060620             | Screw 3/8-16 x 1-1/4                                         |
| 142      | 165867               | Plate Reinforcement STLT                                     |
| 145      | 156524               | Rod Pivot Chassis/Hood                                       |
| 206      | 170165               | Bolt Shoulder 5/16-18                                        |
| 207      | 17670508             | Screw Thdrol 5/16-18 x 1/2                                   |
| 208      | 17670608             | Screw Thdroi 3/8-16 x 1/2                                    |
| 211      | 145212               | Nut Hexflange Lock                                           |
| 212      | 156229               | Insert Lens Reflect P/L LT                                   |
| MOTE     | · All compone        | nt dimensions diven in LLS inches                            |