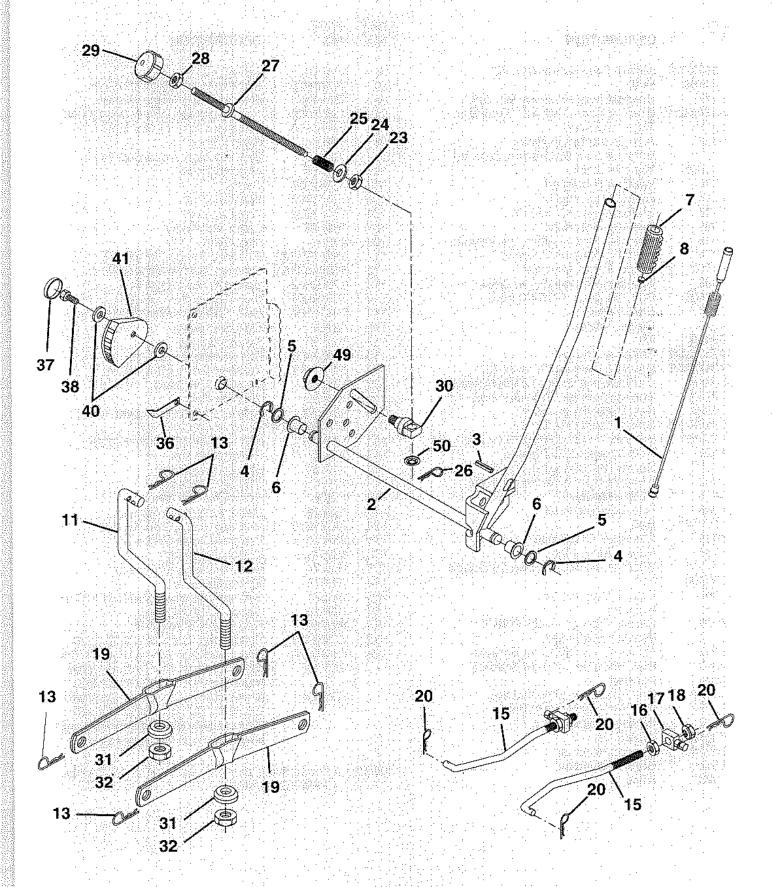

#### TRACTOR - - MODEL NUMBER PR18542STB

DRIVE

169691 17060612

Screw 3/8-16x.75

#### TRACTOR - - MODEL NUMBER PR18542STB