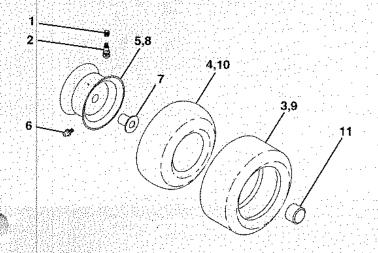

#### TRACTOR - - MODEL NUMBER PR18542STB

DRIVE

169691 17060612

Screw 3/8-16x.75