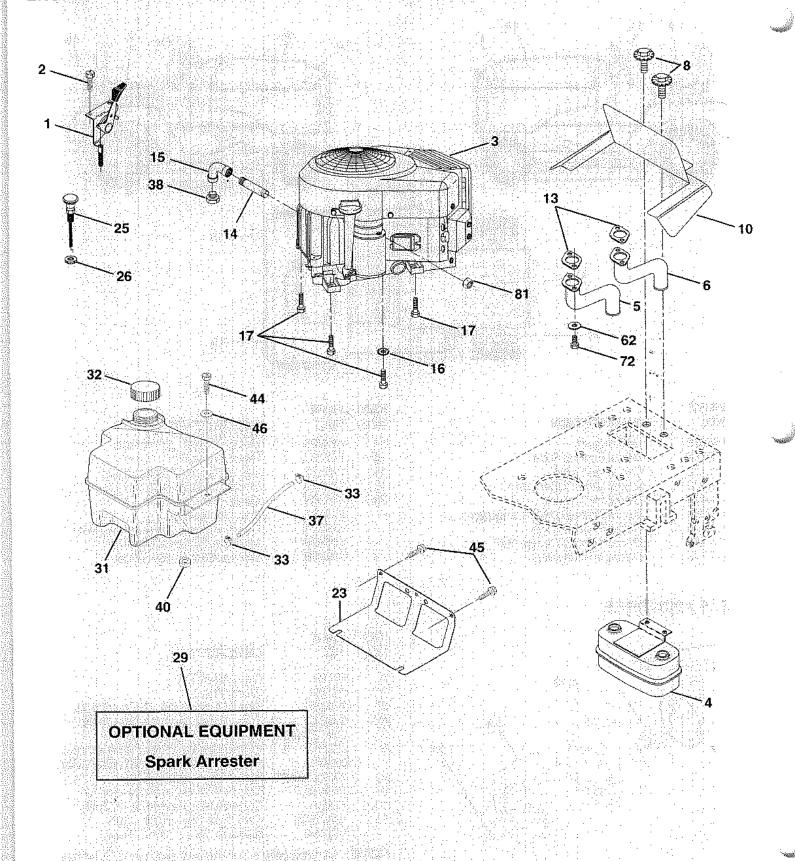

| 170455      | Tire F T 15 X 6 0 - 6 Service M   |
| • | 4          | 59904       | Tube Front (Service Item Only)    |
|   | 5          | 106732X421  | Rim Asm 6"front Service           |
|   | 6          | 278H        | Fitting Grease (Front Wheel Only) |
|   | 7          | 9040H       | Bearing Flange (Front Wheel Only) |
|   | 8          | 106108X421  | Rim Asm 8"rear Service            |
|   | 9          | 170456      | Tire R T 20x10-8 C Service M      |
|   | 10         | 7152J       | Tube Rear (Service Item Only)     |
|   | 11         | 104757X     | Cap Axle Bik 1 50 X 1 00          |
|   |            | 144334      | Sealant, Tire ( 10 oz. Tube)      |
|   |            |             |                                   |

## TRACTOR - - MODEL NUMBER PR18542STB

#### **ENGINE**



#### TRACTOR - - MODEL NUMBER PR18542STB

#### **ENGINE**

| KEY<br>NO. | PART<br>NO.               | DESCRIPTION                                                        |
|------------|---------------------------|--------------------------------------------------------------------|
| 1<br>2     | 148875<br><b>17720410</b> | Control, Throttle<br>Screw Hex Thd Cut 1/4-20 x 5/8                |
| 3          | 17720410                  | Engine Briggs Model 407777                                         |
|            | 440700                    | (Order Parts From Engine Manufacturer)                             |
| 4          | 149723                    | Muffler, Asm. Twin Lo-Tone                                         |
| 5<br>6     | 160589<br>159955          | Pipe Exhaust Intek 20 RH