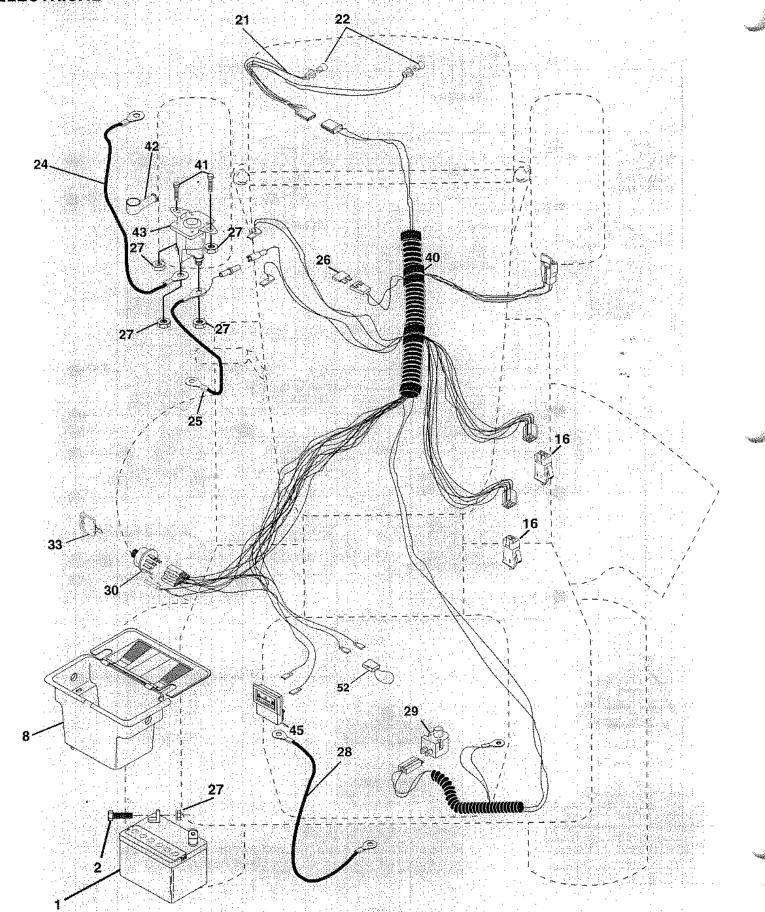

#### **ELECTRICAL**

#### TRACTOR - - MODEL NUMBER PR18542STB

#### **ELECTRICAL**

| KEY<br>NO.                                  | PART<br>NO.                                                                                             | DESCRIPTION                                                                                                                                                                                                                                                                                        |
|---------------------------------------------|---------------------------------------------------------------------------------------------------------|----------------------------------------------------------------------------------------------------------------------------------------------------------------------------------------------------------------------------------------------------------------------------------------------------|
| NO.  1 2 8 16 21 22 24 25 26 27 28 29 30 33 | NO. 163465 74760412 156417 153664 166181 4152J 4799J 146147 166180 73510400 4207J 121305X 163968 140401 | Battery Bolt Hex Hd 1/4-20unc X 3/4 Case Battery Mech Hinge Switch Interlock Push-In Harness Socket Light Bulb, Light # 1156 Cable Battery Cable Battery 6 Ga Red w/16 wire Fuse 15 Amp Nut Keps Hex 1/4-20 Unc Cable Ground 6ga 12 black Switch Plunger Nc Gray Switch Ign Key Ign Molded Generic |
| 40<br>41                                    | 170217<br>71110408                                                                                      | Harness Ign<br>Bolt Fin Hex 1/4-20uncx 1/2                                                                                                                                                                                                                                                         |
| 42<br>43<br>45<br>52                        | 131563<br>145673<br>122822X<br>141940                                                                   | CoverTerminal Red<br>Solenoid<br>Ammeter Rectangular<br>Protection Loop                                                                                                                                                                                                                            |
|                                             |                                                                                                         |                                                                                                                                                                                                                                                                                                    |