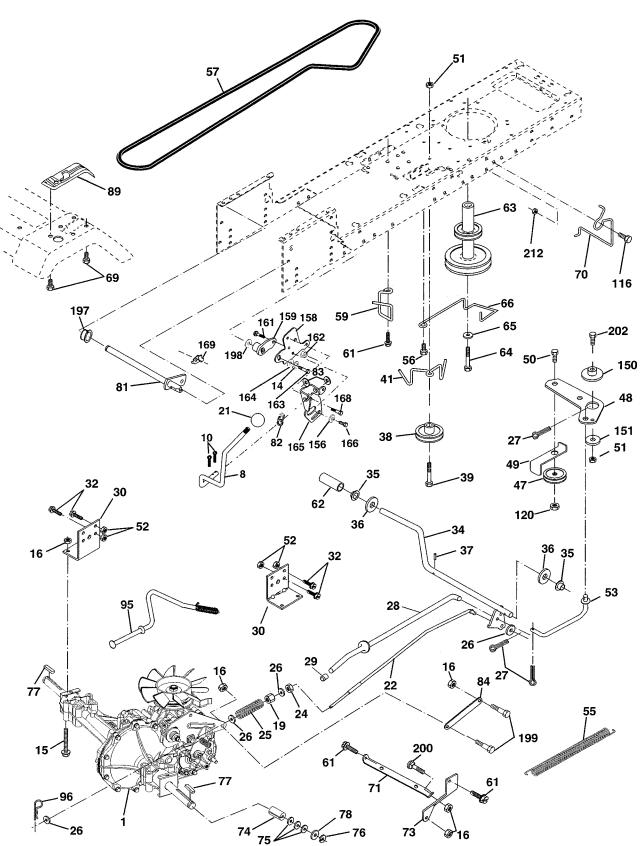

TRACTOR - - MODEL NUMBER PR20H42STD

DRIVE

1

#### **TRACTOR - - MODEL NUMBER PR20H42STD**