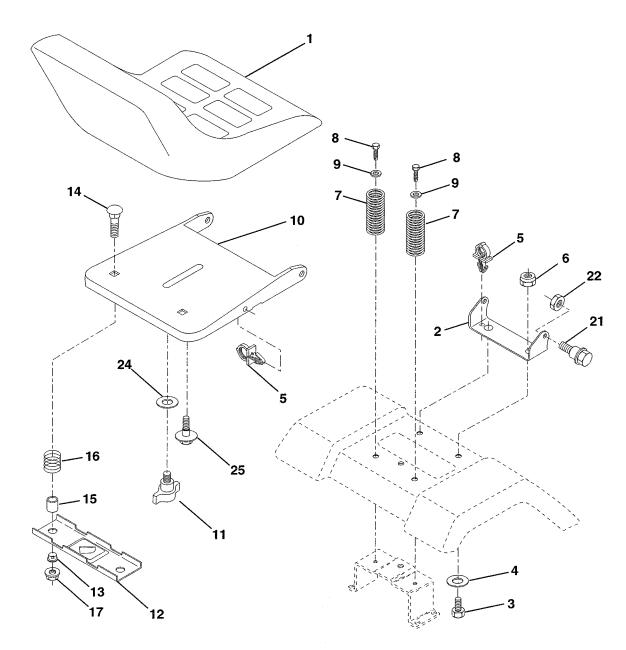

TRACTOR - - MODEL NUMBER PR20H42STD

CHASSIS

6

-

#### **TRACTOR - - MODEL NUMBER PR20H42STD**

CHASSIS

Ì

| KEY<br>NO.                                                                                                                                                              | PART<br>NO.                                                                                                                                                                                                                                                                                                                                                                                                                                                                                                                                                                          | DESCRIPTION                                                                                                                                                                                                                                                                                                                                                                                                                                                                                                                                                                                                                                                                                                                                                                                                                                                                                               |
|-------------------------------------------------------------------------------------------------------------------------------------------------------------------------|--------------------------------------------------------------------------------------------------------------------------------------------------------------------------------------------------------------------------------------------------------------------------------------------------------------------------------------------------------------------------------------------------------------------------------------------------------------------------------------------------------------------------------------------------------------------------------------|-----------------------------------------------------------------------------------------------------------------------------------------------------------------------------------------------------------------------------------------------------------------------------------------------------------------------------------------------------------------------------------------------------------------------------------------------------------------------------------------------------------------------------------------------------------------------------------------------------------------------------------------------------------------------------------------------------------------------------------------------------------------------------------------------------------------------------------------------------------------------------------------------------------|
| $\begin{array}{c}1\\2\\3\\5\\9\\11\\12\\13\\14\\7\\18\\23\\24\\25\\28\\29\\31\\33\\4\\35\\7\\8\\15\\23\\4\\55\\7\\8\\4\\145\\96\\7\\8\\207\\8\\22\\208\\212\end{array}$ | 174619<br>176554<br>17060612<br>155272<br>168337X012<br>72140608<br>155927<br>145660<br>172107X010<br>17490608<br>159639X428<br>126938X<br>156437<br>124028X<br>74780616<br>19131312<br>73800600<br>170474<br>170472X599<br>169470X428<br>136619<br>145244X428<br>136619<br>145244X428<br>145243X428<br>72110606<br>17490508<br>175710<br>73800400<br>19091416<br>144697<br>161464<br>144696<br>74780412<br>174930<br>154798<br>175702<br>156524<br>169473X428<br>17670508<br>17670508<br>17670508<br>17670508<br>17670508<br>17670508<br>17670508<br>17670508<br>17670608<br>156229 | Chassis<br>Drawbar<br>Screw 3/8-16 X .75<br>Bumper Hood/Dash<br>Dash P/L<br>Bolt Carriage 3/8-16 x 1<br>Panel Dash Lh<br>Clip Tinnerman<br>Panel Dash Rh<br>Screw Thdrol 3/8 x 16 x 1/2<br>Hood LT/PL<br>Bumper Hood<br>Plate Mtg Battery Fuel Tank Fr<br>Bushing<br>Bolt Fin Hex 3/8-16 x 1 Gr 5<br>Washer 13/32 X 13/16 X 12 Ga<br>Nut Lock Hex W/Ins 3/8-16 Unc<br>Grille/Lens Asm<br>Lens LT/PL<br>Fender Footrest Pnt<br>Bracket Fender<br>Footrest Pnt Lh<br>Footrest Pnt Rh<br>Bolt Rdhd Sht Sqnk 3/8-16 x 3/4<br>Screw Thdrol 6/16-18 x 1/2 TYT<br>Bracket Asm Pivot Mower Rear<br>Nut Lock Hex W/Ins 1/4-20<br>Washer 9/32 x 7/8 x 16 Ga.<br>Bracjet Grukke Lh<br>Screw Hex Wshd 8-18 x 7/8<br>Bracket Grille Rh<br>Bolt Hex 1/4-20 x 3/4<br>Duct Air<br>Dash Lower STLT<br>Plate Reinforcement STLT<br>Rod Pivot Chassis/Hood<br>Cupholder<br>Bolt Shoulder 5/16-18 x 1/2<br>Insert Lens Relect |
|                                                                                                                                                                         | 5479J                                                                                                                                                                                                                                                                                                                                                                                                                                                                                                                                                                                | Plug BTN. Blk                                                                                                                                                                                                                                                                                                                                                                                                                                                                                                                                                                                                                                                                                                                                                                                                                                                                                             |