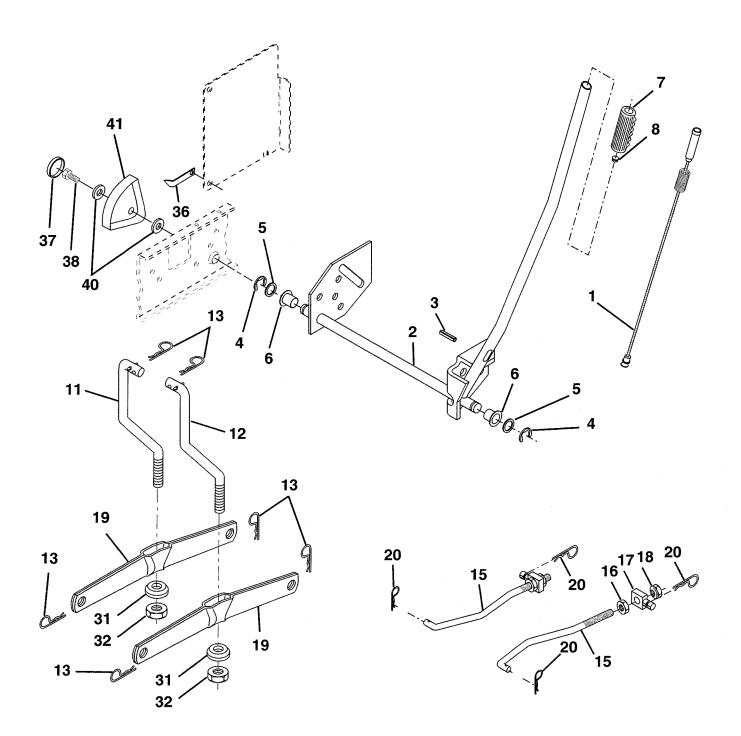

**TRACTOR - - MODEL NUMBER PR20H42STD** 

SCHEMATIC

**TRACTOR - - MODEL NUMBER PR20H42STD** 