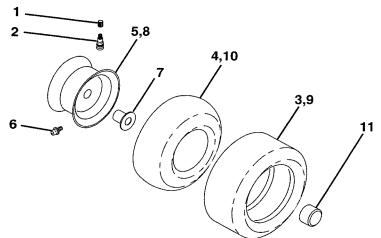

| Decal Oper                         | 10         |
| 2          | 176303      | Decal Fender Auto                  | 11         |
| 3          | 176308      | Decal Hood LH                      | 14         |
| 4          | 177020      | Decal Side Panel Logo              | 16         |
| 5          | 170851      | Decal HP Engine                    | 20         |
| 6          | 169210      | Decal By Pass Lt Hydro             |            |
| 7          | 179128      | Decal Deck "B" 42"                 |            |
| 8          | 170563      | Decal Mower Warn Keep Hand<br>Away |            |
| 9          | 172740      | Decal Fender Logo                  |            |
|            |             |                                    |            |

#### WHEELS AND TIRES

- net



| KEY<br>NO. | PART<br>NO. |
|------------|-------------|
| 10         | 157140      |
| 11         | 172743      |
| 14         | 160396      |
| 16         | 176307      |
| 20         | 145005      |
|            | 133671      |
|            | 138311      |
|            | 173587      |
|            | 173589      |
|            | 180002      |
|            | 180003      |

PART

NO.

KEY

NO.

#### DESCRIPTION

Decal Fender Danger E/F Decal Ins Strg Whi Decal V-Belt Schematic Decal Hood Rh Decal Bat Dan/Psn Pad Footrest Decal Handle Lft Height Adjust Decal Fend Reflector Rh **Decal Fend Reflector Lh** Manual Owner's (English) Manual Owner's (French)

#### DESCRIPTION

| 1  | 59192      | Cap Valve Tire                    |
|----|------------|-----------------------------------|
| 2  |