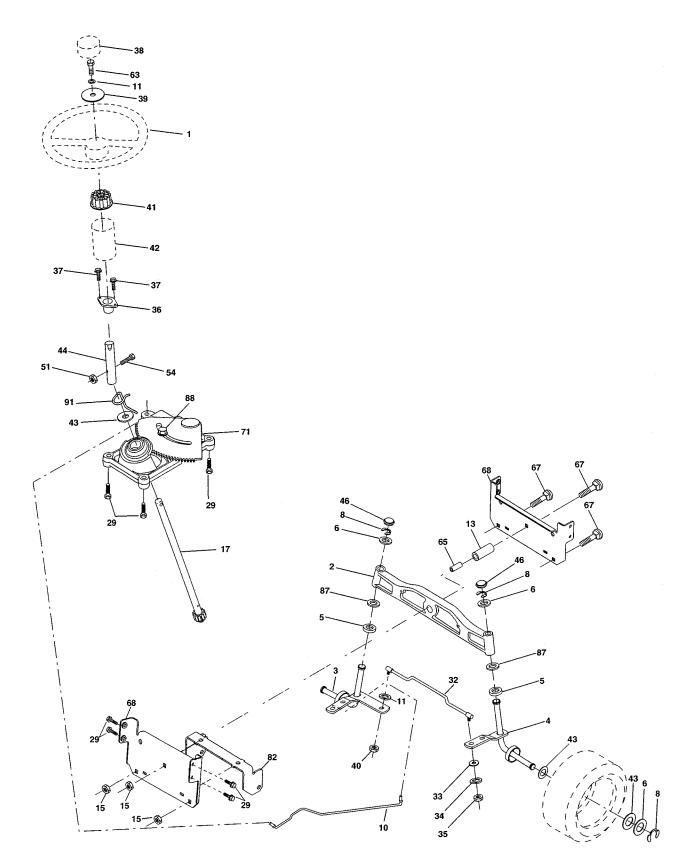

TRACTOR - - MODEL NUMBER PR20H42STD

DRIVE

1

#### **TRACTOR - - MODEL NUMBER PR20H42STD**