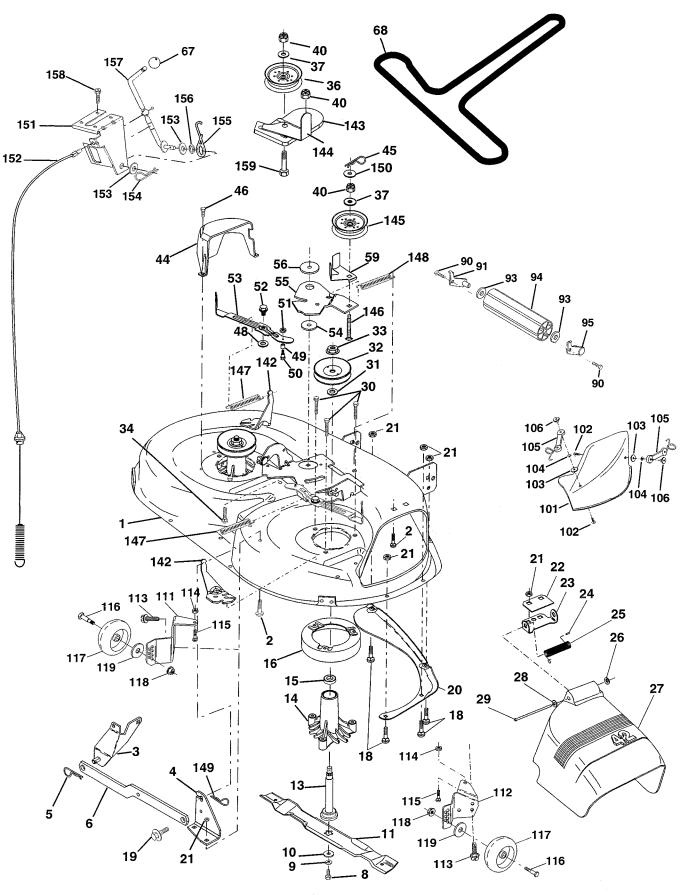

TRACTOR - - MODEL NUMBER PR20H42STD

DRIVE

1

#### **TRACTOR - - MODEL NUMBER PR20H42STD**