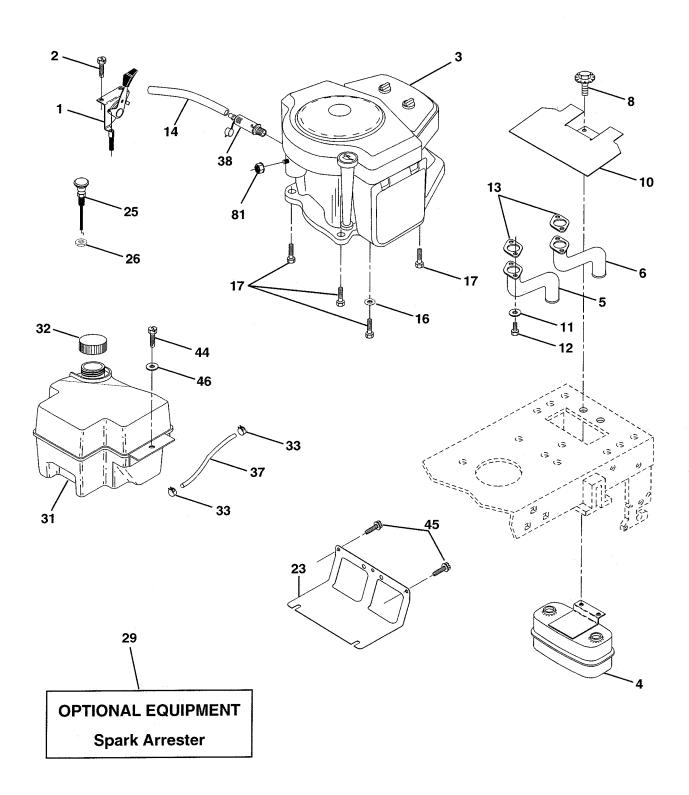

**TRACTOR - - MODEL NUMBER PR20H42STD** 

SCHEMATIC

**TRACTOR - - MODEL NUMBER PR20H42STD** 