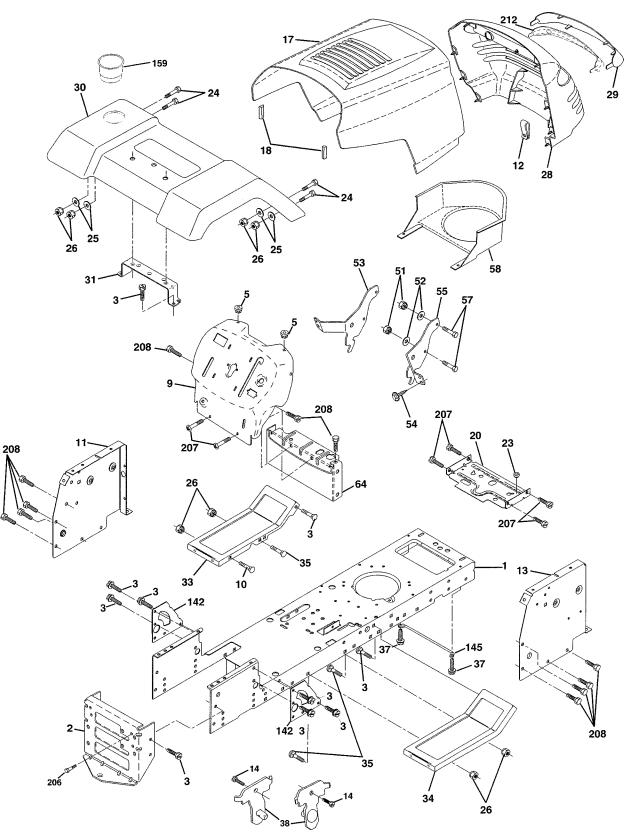

TRACTOR - - MODEL NUMBER PR20H42STD

CHASSIS

6

-

#### **TRACTOR - - MODEL NUMBER PR20H42STD**

CHASSIS

Ì

| KEY<br>NO.                                                                                                                                                              | PART<br>NO.                                                                                                                                                                                                                                                                                                                                                                                                                                                                                                                                                                          | DESCRIPTION                                                                                                                                                                                                                                                                                                                                                                                                                                                                                                                                                                                                                                                                                                                                                                                                                                                                                               |
|-------------------------------------------------------------------------------------------------------------------------------------------------------------------------|--------------------------------------------------------------------------------------------------------------------------------------------------------------------------------------------------------------------------------------------------------------------------------------------------------------------------------------------------------------------------------------------------------------------------------------------------------------------------------------------------------------------------------------------------------------------------------------|-----------------------------------------------------------------------------------------------------------------------------------------------------------------------------------------------------------------------------------------------------------------------------------------------------------------------------------------------------------------------------------------------------------------------------------------------------------------------------------------------------------------------------------------------------------------------------------------------------------------------------------------------------------------------------------------------------------------------------------------------------------------------------------------------------------------------------------------------------------------------------------------------------------|
| $\begin{array}{c}1\\2\\3\\5\\9\\11\\12\\13\\14\\7\\18\\23\\24\\25\\28\\29\\31\\33\\4\\35\\7\\8\\15\\23\\4\\55\\7\\8\\4\\145\\96\\7\\8\\207\\8\\22\\208\\212\end{array}$ | 174619<br>176554<br>17060612<br>155272<br>168337X012<br>72140608<br>155927<br>145660<br>172107X010<br>17490608<br>159639X428<br>126938X<br>156437<br>124028X<br>74780616<br>19131312<br>73800600<br>170474<br>170472X599<br>169470X428<br>136619<br>145244X428<br>136619<br>145244X428<br>145243X428<br>72110606<br>17490508<br>175710<br>73800400<br>19091416<br>144697<br>161464<br>144696<br>74780412<br>174930<br>154798<br>175702<br>156524<br>169473X428<br>17670508<br>17670508<br>17670508<br>17670508<br>17670508<br>17670508<br>17670508<br>17670508<br>17670608<br>156229 | Chassis<br>Drawbar<br>Screw 3/8-16 X .75<br>Bumper Hood/Dash<br>Dash P/L<br>Bolt Carriage 3/8-16 x 1<br>Panel Dash Lh<br>Clip Tinnerman<br>Panel Dash Rh<br>Screw Thdrol 3/8 x 16 x 1/2<br>Hood LT/PL<br>Bumper Hood<br>Plate Mtg Battery Fuel Tank Fr<br>Bushing<br>Bolt Fin Hex 3/8-16 x 1 Gr 5<br>Washer 13/32 X 13/16 X 12 Ga<br>Nut Lock Hex W/Ins 3/8-16 Unc<br>Grille/Lens Asm<br>Lens LT/PL<br>Fender Footrest Pnt<br>Bracket Fender<br>Footrest Pnt Lh<br>Footrest Pnt Rh<br>Bolt Rdhd Sht Sqnk 3/8-16 x 3/4<br>Screw Thdrol 6/16-18 x 1/2 TYT<br>Bracket Asm Pivot Mower Rear<br>Nut Lock Hex W/Ins 1/4-20<br>Washer 9/32 x 7/8 x 16 Ga.<br>Bracjet Grukke Lh<br>Screw Hex Wshd 8-18 x 7/8<br>Bracket Grille Rh<br>Bolt Hex 1/4-20 x 3/4<br>Duct Air<br>Dash Lower STLT<br>Plate Reinforcement STLT<br>Rod Pivot Chassis/Hood<br>Cupholder<br>Bolt Shoulder 5/16-18 x 1/2<br>Insert Lens Relect |
|                                                                                                                                                                         | 5479J                                                                                                                                                                                                                                                                                                                                                                                                                                                                                                                                                                                | Plug BTN. Blk                                                                                                                                                                                                                                                                                                                                                                                                                                                                                                                                                                                                                                                                                                                                                                                                                                                                                             |