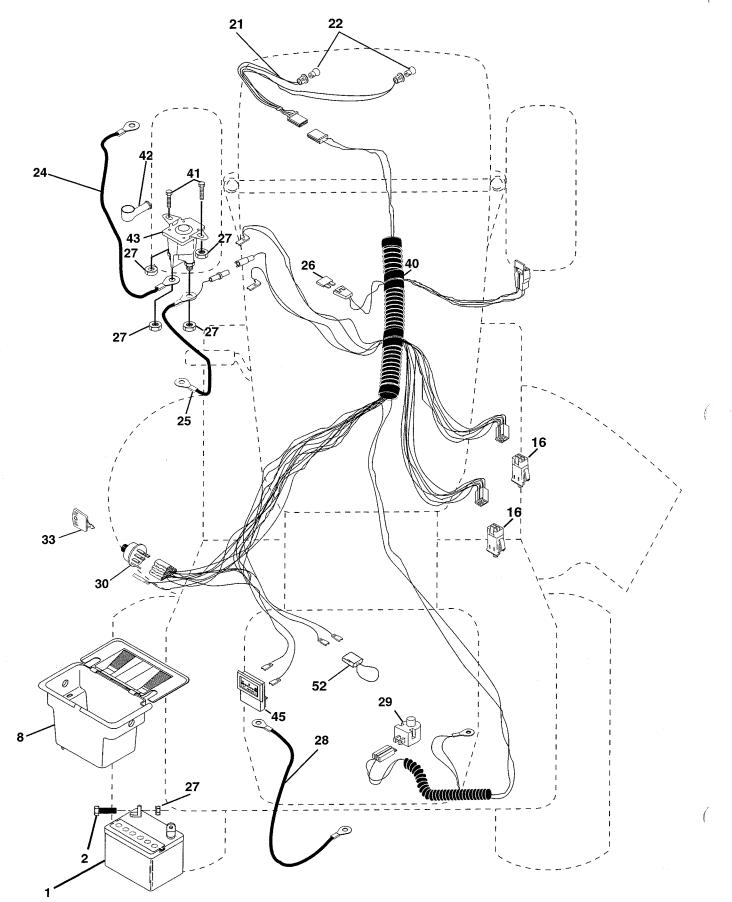

#### **TRACTOR - - MODEL NUMBER PR20H42STD**

ELECTRICAL

ĺ

| KEY<br>NO.                                                  |                                               | DESCRIPTION                                                                                                                                                                                                                                                             |
|-------------------------------------------------------------|-----------------------------------------------|-------------------------------------------------------------------------------------------------------------------------------------------------------------------------------------------------------------------------------------------------------------------------|
| 1<br>2<br>8<br>16<br>21<br>22<br>24<br>25<br>26<br>27<br>28 | 4799J<br>146147<br>175158<br>73510400         | Battery<br>Bolt Hex Hd 1/4-20unc X 3/4<br>Case Battery Mech Hinge<br>Switch Interlock Push-In<br>Harness Socket Light<br>Bulb, Light # 1156<br>Cable Battery<br>Cable Battery 6 Ga Red w/16 wire<br>Fuse 20 Amp<br>Nut Keps Hex 1/4-20 Unc<br>Cable Ground 6ga 12 black |
| 29<br>30<br>33<br>40<br>41<br>42<br>43<br>45<br>52          | 140401<br><b>178437</b><br>71110408<br>131563 | Switch Plunger Nc Gray<br>Switch Ign<br>Key Ign Molded Generic<br>Harness Ign<br>Bolt Fin Hex 1/4-20uncx 1/2<br>Cover Terminal Red<br>Solenoid<br>Ammeter Rectangular<br>Protection Loop                                                                                |

TRACTOR - - MODEL NUMBER PR20H42STD

CHASSIS

6

-