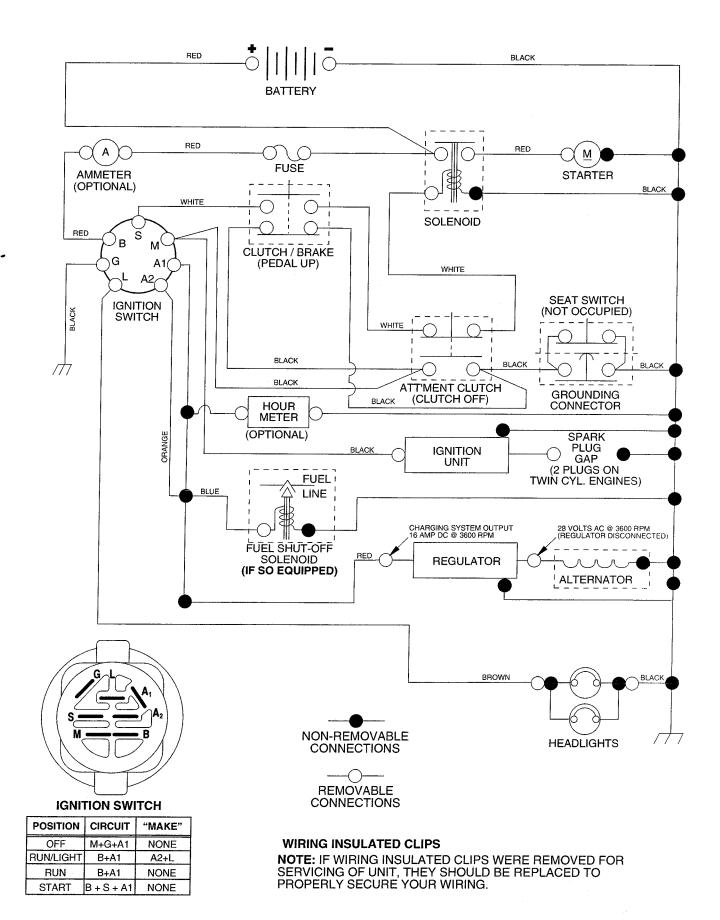

**TRACTOR - - MODEL NUMBER PR20H42STD** 

SCHEMATIC

**TRACTOR - - MODEL NUMBER PR20H42STD** 

### ELECTRICAL