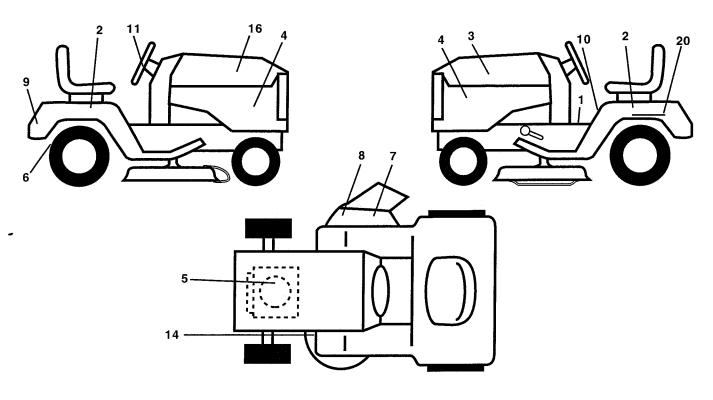

TRACTOR - - MODEL NUMBER PR20H42STD

CHASSIS

6

-

#### **TRACTOR - - MODEL NUMBER PR20H42STD**

CHASSIS

Ì

| KEY<br>NO.                                                                                                                                                              | PART<br>NO.                                                                                                                                                                                                                                                                                                                                                                                                                                                                                                                                                                          | DESCRIPTION                                                                                                                                                                                                                                                                                                                                                                                                                                                                                                                                                                                                                                                                                                                                                                                                                                                                                               |
|-------------------------------------------------------------------------------------------------------------------------------------------------------------------------|--------------------------------------------------------------------------------------------------------------------------------------------------------------------------------------------------------------------------------------------------------------------------------------------------------------------------------------------------------------------------------------------------------------------------------------------------------------------------------------------------------------------------------------------------------------------------------------|-----------------------------------------------------------------------------------------------------------------------------------------------------------------------------------------------------------------------------------------------------------------------------------------------------------------------------------------------------------------------------------------------------------------------------------------------------------------------------------------------------------------------------------------------------------------------------------------------------------------------------------------------------------------------------------------------------------------------------------------------------------------------------------------------------------------------------------------------------------------------------------------------------------|
| $\begin{array}{c}1\\2\\3\\5\\9\\11\\12\\13\\14\\7\\18\\23\\24\\25\\28\\29\\31\\33\\4\\35\\7\\8\\15\\23\\4\\55\\7\\8\\4\\145\\96\\7\\8\\207\\8\\22\\208\\212\end{array}$ | 174619<br>176554<br>17060612<br>155272<br>168337X012<br>72140608<br>155927<br>145660<br>172107X010<br>17490608<br>159639X428<br>126938X<br>156437<br>124028X<br>74780616<br>19131312<br>73800600<br>170474<br>170472X599<br>169470X428<br>136619<br>145244X428<br>136619<br>145244X428<br>145243X428<br>72110606<br>17490508<br>175710<br>73800400<br>19091416<br>144697<br>161464<br>144696<br>74780412<br>174930<br>154798<br>175702<br>156524<br>169473X428<br>17670508<br>17670508<br>17670508<br>17670508<br>17670508<br>17670508<br>17670508<br>17670508<br>17670608<br>156229 | Chassis<br>Drawbar<br>Screw 3/8-16 X .75<br>Bumper Hood/Dash<br>Dash P/L<br>Bolt Carriage 3/8-16 x 1<br>Panel Dash Lh<br>Clip Tinnerman<br>Panel Dash Rh<br>Screw Thdrol 3/8 x 16 x 1/2<br>Hood LT/PL<br>Bumper Hood<br>Plate Mtg Battery Fuel Tank Fr<br>Bushing<br>Bolt Fin Hex 3/8-16 x 1 Gr 5<br>Washer 13/32 X 13/16 X 12 Ga<br>Nut Lock Hex W/Ins 3/8-16 Unc<br>Grille/Lens Asm<br>Lens LT/PL<br>Fender Footrest Pnt<br>Bracket Fender<br>Footrest Pnt Lh<br>Footrest Pnt Rh<br>Bolt Rdhd Sht Sqnk 3/8-16 x 3/4<br>Screw Thdrol 6/16-18 x 1/2 TYT<br>Bracket Asm Pivot Mower Rear<br>Nut Lock Hex W/Ins 1/4-20<br>Washer 9/32 x 7/8 x 16 Ga.<br>Bracjet Grukke Lh<br>Screw Hex Wshd 8-18 x 7/8<br>Bracket Grille Rh<br>Bolt Hex 1/4-20 x 3/4<br>Duct Air<br>Dash Lower STLT<br>Plate Reinforcement STLT<br>Rod Pivot Chassis/Hood<br>Cupholder<br>Bolt Shoulder 5/16-18 x 1/2<br>Insert Lens Relect |
|                                                                                                                                                                         | 5479J                                                                                                                                                                                                                                                                                                                                                                                                                                                                                                                                                                                | Plug BTN. Blk                                                                                                                                                                                                                                                                                                                                                                                                                                                                                                                                                                                                                                                                                                                                                                                                                                                                                             |