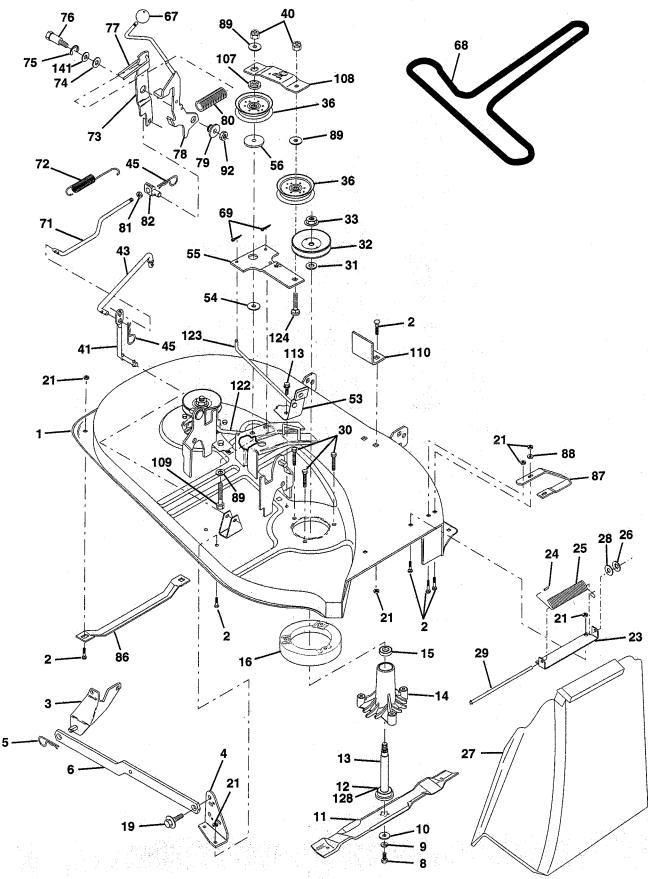

ll component dimensions given in U.S. inches 1 inch = 25.4 mm

**TRACTOR - - MODEL NUMBER RE12538C** 

**MOWER LIFT** 



**TRACTOR - - MODEL NUMBER RE12538C** 

**MOWER LIFT** 

KEY PART NO. NO. DESCRIPTION Asm. Inner Wire w/Plunger Asm. Inner Wire w/Plunger Asm., Shaft, Lift Pin, Groove Ring, E #5133-62 Washer 21/32 x 1 x 21 Ga. Bearing, Nylon Grip Handle Bicycle Matte Blk Button, Plunger Link, Lift, Lh Link, Lift, Rh Spring, Retainer Link, Front Nut, Jam, Hex 1/2-13 Unc Trunnion Nut, Lock w/washer 1/2-13 Unc 105767X 7 120183X 109413X 124526X 4939M Nut, Lock w/washer 1/2-13 Unc Arm, Suspension, Rear Spring, Retainer Bearing, Pvt Lft Nut Crownlock 3/8-24 31 

**NOTE:** All component dimensions given in U.S. inches 1 inch = 25.4 mm

**TRACTOR - - MODEL NUMBER RE12538C** 

#### MOWER DECK



## TRACTOR - - MODEL NUMBER RE12538C

#### **MOWER DECK**

| KEY   PART<br>NO.   DESCRIPTION   KEY<br>NO.   PART<br>NO.   DESCRIPTION     1   142829   Mower Housing Assembly   56   122052X   Spacer, Retainer     2   72140506   Bolt   67   162132   Knob     3   138017   Asm., Bar, Anti-Sway   68   144200   V-Belt, Mower     4   138440   Asm., Bracket, Anti-Sway   68   144200   V-Belt, Mower     4   138440   Asm., Bracket, Anti-Sway   68   144200   V-Belt, Mower     4   130832   Arm, Suspension, Rear   72   131870   Spring Return     6   10030600   Washer, Lock   74   127847   Arm Clutch Secondary     9   10030600   Washer, Hardened   75   12000029   Ring Klip #75304-75     11   138497   Blade, Mower, Hi Lift   76   128903   Bolt Shoulder 3/8 - 16 UNC 1.44     12   19895   Bearing, Ball