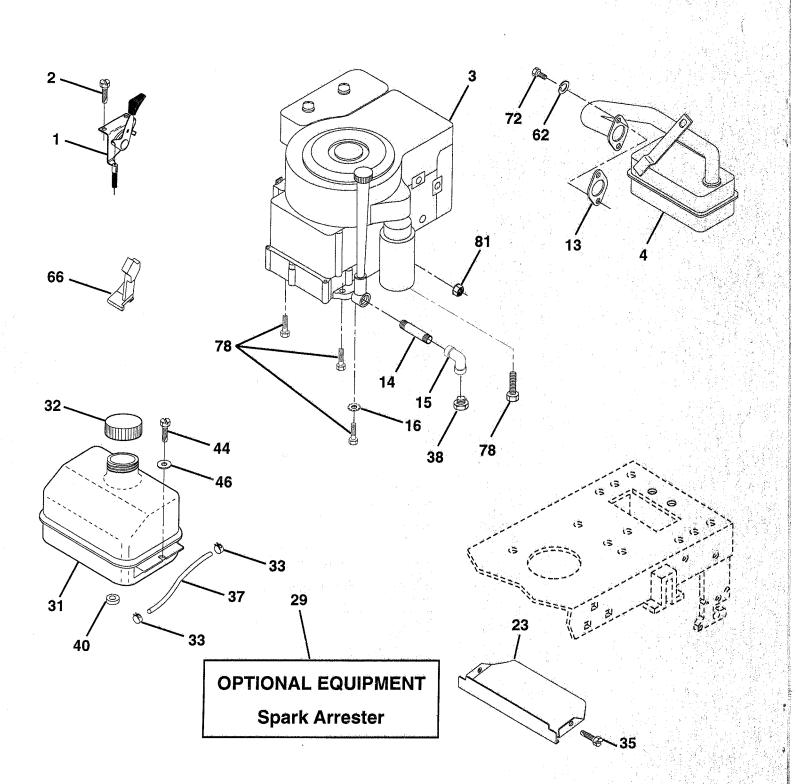

## **TRACTOR - - MODEL NUMBER RE12538C**

#### ENGINE

might in

## ENGINE

|                                                       | KEY<br>NO.                                                                                           | PART<br>NO.                                                                                                                                                                                                                                                | DESCRIPTION                                                                                                                                                                                                                                                                                                                                                                                                                                                                                                                                                                                                                                                                                                                                     |
|-------------------------------------------------------|------------------------------------------------------------------------------------------------------|------------------------------------------------------------------------------------------------------------------------------------------------------------------------------------------------------------------------------------------------------------|-------------------------------------------------------------------------------------------------------------------------------------------------------------------------------------------------------------------------------------------------------------------------------------------------------------------------------------------------------------------------------------------------------------------------------------------------------------------------------------------------------------------------------------------------------------------------------------------------------------------------------------------------------------------------------------------------------------------------------------------------|
| そうこう しょうきょう かいぼう 急振 読みだい 計算 物理など かかいき かいたいかい かいかん いちか | 1<br>3<br>4<br>13<br>14<br>15<br>6<br>29<br>31<br>33<br>35<br>37<br>38<br>40<br>44<br>66<br>72<br>78 | NO.<br>141359<br>17720410<br>137348<br>165291<br>13280324<br>13200300<br>11050600<br>159880<br>137180<br>109202X<br>140527<br>123487X<br>17490512<br>137040<br><br>124028X<br>17490412<br>19091416<br>10040500<br>127951<br>71070512<br>17490620<br>128861 | DESCRIPTION<br>Control Th/ch 20 22 LH Flg EEC<br>Screw Hex Thd Cut 1/4-20x5/8 T<br>Engine, Briggs 289707<br>(Order Parts From Engine Manufacturer)<br>Muffler Exhaust B&S<br>Gasket Eng<br>Nipple Pipe 3/8 Npt X 3"<br>Elbow Std 90 Degree 3/8-18 Npt<br>Washer Lock Ext Tooth 3/8<br>Shield Brn/Dbr Guard<br>Kit Spark Arrestor (Flat Scrn)<br>Tank Fuel Front 2 00<br>Cap Asm Fuel<br>Clamp Hose Blk<br>Screw Thdrol 5/16-18 x 3/4 TYT<br>Line Fuel<br>Plug Oil Drain<br>(Order From Engine Manufacturer)<br>Bushing Snap Nyl Blk Fuel Line<br>Screw Hexwsh Thdrol 1/4-20x3/4<br>Washer 9/32 X 7/8 X 16 Ga<br>Washer 5/16<br>Stop Throttle 3000 RPM<br>Screw 5/16-18 x 3/4<br>Screw Thdrol 3/8-16x1-1/4 TYTT<br>Nut Flange 1/4-20 Starter Nut |

**NOTE:** All component dimensions given in U.S. inches. 1 inch = 25.4 mm.

**TRACTOR - - MODEL NUMBER RE12538C** 

SEAT

| KEY<br>NO.                                                  | PART<br>NO.                                                                                                                        | DESCRIPTION                                                                                                                                                                                                                          | - | KEY<br>NO.                                                              | PART<br>NO.                                                                                                                                 | DESCRIPTION                                                                                                                                                                                                                                                                                                          |    |
|-------------------------------------------------------------|------------------------------------------------------------------------------------------------------------------------------------|--------------------------------------------------------------------------------------------------------------------------------------------------------------------------------------------------------------------------------------|---|-------------------------------------------------------------------------|---------------------------------------------------------------------------------------------------------------------------------------------|----------------------------------------------------------------------------------------------------------------------------------------------------------------------------------------------------------------------------------------------------------------------------------------------------------------------|----|
| 1<br>2<br>3<br>4<br>5<br>6<br>7<br>8<br>9<br>10<br>12<br>13 | 127426X<br>140551<br>74760616<br>19131610<br>145006<br>73800600<br>124181X<br>17490616<br>19131614<br>155925<br>121246X<br>121248X | Seat<br>Bracket, Pivot, Seat<br>Bolt<br>Washer 13/32 x 1 x 10 Ga.<br>Clip, Push-in<br>Nut<br>Spring, Seat<br>Screw, Thdrol 3/8-16 x 1<br>Washer 13/32 x 1 x 14 Ga.<br>Pan, Seat<br>Bracket, Mounting, Switch, Seat<br>Bushing, Nylon |   | 14<br>15<br>16<br>17<br>21<br>22<br>23<br>24<br>25<br>26<br><b>10TI</b> | 72050412<br>134300<br>121250X<br>123976X<br>153236<br>73800500<br>74780814<br>19171912<br>127018X<br>10040800<br>E: All comp<br>1 inch = 25 | Nut, Crownlock 1/4-20 x 1-1/2<br>Spacer, Split<br>Spring<br>Nut, Lock, Flange 1/4 Gr. 5<br>Bolt, Shoulder 5/16-18 UNC<br>Nut<br>Bolt Fin Hex 1/2 - 13 x 7/8 Gr. 5<br>Washer 17/32 x 1-3/16 x 12 Ga.<br>Bolt Shoulder 5/16-18 x .62<br>Washer Lock Hvy Hclc Spr 1/2<br>onent dimensions given in U.S. incho<br>5.4 mm | es |