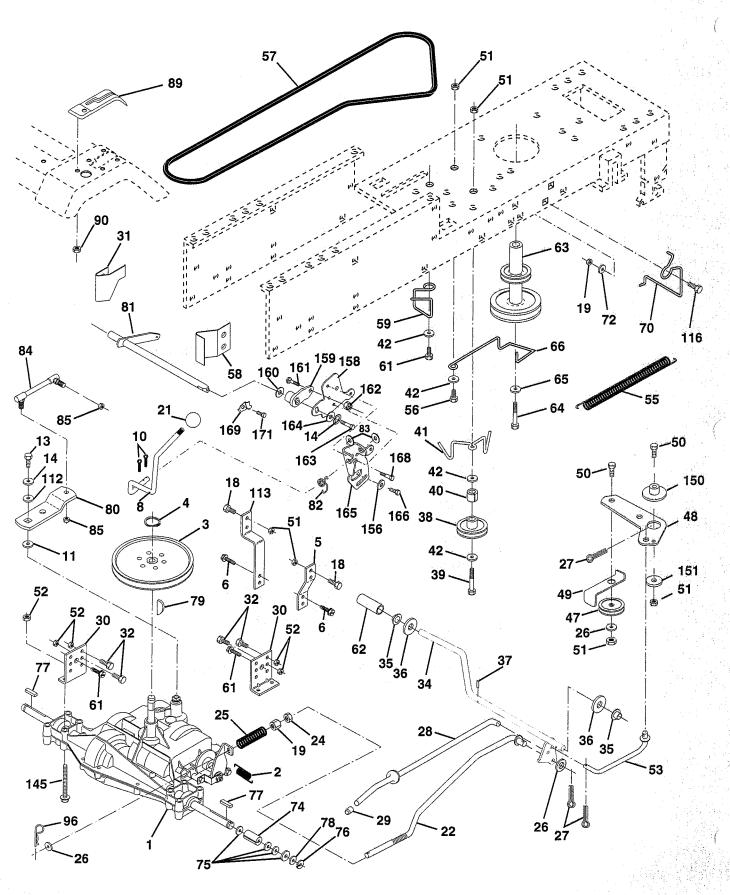

## **TRACTOR - - MODEL NUMBER RE12538C**

#### DRIVE

Í

(

| KEY<br>NO.                                                    | PART<br>NO.                                                                                                                                                                                                                                                                                                                                                  | DESCRIPTION                                                                                                                                                                                                                                                                                                                                                                                                                                                                                                                                                                                                                                                                                                                                                                                                                                                                                                                                                                                                                                                                                                                                                                                                                     |
|---------------------------------------------------------------|--------------------------------------------------------------------------------------------------------------------------------------------------------------------------------------------------------------------------------------------------------------------------------------------------------------------------------------------------------------|---------------------------------------------------------------------------------------------------------------------------------------------------------------------------------------------------------------------------------------------------------------------------------------------------------------------------------------------------------------------------------------------------------------------------------------------------------------------------------------------------------------------------------------------------------------------------------------------------------------------------------------------------------------------------------------------------------------------------------------------------------------------------------------------------------------------------------------------------------------------------------------------------------------------------------------------------------------------------------------------------------------------------------------------------------------------------------------------------------------------------------------------------------------------------------------------------------------------------------|
| 1<br>23456<br>80113489122456789012456789014278901235<br>55555 | 146682<br>123666X<br>12000028<br>121520X<br>17490512<br>165619<br>76020416<br>105701X<br>74550412<br>10040400<br>74780616<br>73800600<br>106933X<br>130804<br>73350600<br>106888X<br>19131316<br>76020412<br>145204<br>71673<br>130807<br>127275X<br>74760512<br>155071<br>120183X<br>19211616<br>1572H<br>131494<br>74760644<br>4470J<br>165838<br>19131312 | DESCRIPTION<br>Transaxle, Peerless 205-544C<br>Order Parts From Transaxle<br>Manufacturer<br>Spring, Brake Return<br>Pulley, Transaxle<br>Ring, Retainer<br>Strap, Torque<br>Screw, Hex, Washer, Thread<br>Rolling 5/16-18 x 3/4<br>Rod, Shifter<br>Pin, Cotter 1/8 x 1<br>Washer, Shift Plate<br>Bolt 1/4-28 UNF Gr. 8 w/Patch<br>Washer Lock<br>Bolt, Fin Hex 3/8-16 Unc x 1 Gr. 5<br>Locknut 3/8-16<br>Knob<br>Rod, Brake<br>Nut, Hex Jam 3/8-16 Unc x 1 Gr. 5<br>Locknut 3/8-16<br>Knob<br>Rod, Brake<br>Nut, Hex Jam 3/8-16 Spring, Rod, Brake<br>Washer 13/32 x 13/16 x 16 Gauge<br>Pin, Cotter 1/8 x 3/4<br>Rod, Brake, Park<br>Cap, Plunger<br>Bracket, Transaxle, L.H.<br>Keeper, Belt, Transaxle, L.H.<br>Bolt Hex Hd 5/16-18 UNC x 3/4<br>Shaft, Foot Pedal<br>Bearing Nylon<br>Washer 21/32 x 1 x 16 Gauge<br>Pin,Roll 3/16 x 1<br>Idler, Flat<br>Bolt, Hex 3/8-16 x 2-3/4<br>Spacer<br>Keeper, Belt<br>Washer 13/32 x 13/16 x 12 Gauge<br>Pulley, Idler<br>Bellcrank Clutch Grnf Drv Stl<br>Retainer, Belt<br>Bolt, Hex 3/8-16 x 1-1/2<br>Nut, Crownlock 3/8-16<br>Nut, Crownlock 3/8-16<br>Nut, Crownlock 5/16-18<br>Link, Clutch<br>Spring, Return, Clutch<br>Bolt, Fin, Hex 3/8-16 unc x 1-1/2<br>V-Belt, Drive |
|                                                               |                                                                                                                                                                                                                                                                                                                                                              |                                                                                                                                                                                                                                                                                                                                                                                                                                                                                                                                                                                                                                                                                                                                                                                                                                                                                                                                                                                                                                                                                                                                                                                                                                 |

|   | KEY<br>NO.                                                                                                                      | PART<br>NO.                                                                                                                                                                                                                         | DESCRIPTION                                                                                                                                                                                                                                                                                                                                                                                                                                                                                                                                                                                                                                             |
|---|---------------------------------------------------------------------------------------------------------------------------------|-------------------------------------------------------------------------------------------------------------------------------------------------------------------------------------------------------------------------------------|---------------------------------------------------------------------------------------------------------------------------------------------------------------------------------------------------------------------------------------------------------------------------------------------------------------------------------------------------------------------------------------------------------------------------------------------------------------------------------------------------------------------------------------------------------------------------------------------------------------------------------------------------------|
|   | 58<br>59<br>61                                                                                                                  | 127274X<br>140312<br>17490612                                                                                                                                                                                                       | Keeper, Belt, Transaxle, R.H.<br>Retainer, Belt<br>Screw, Hex Washer Head, Thd.,<br>Roll. 3/8-16 x 3/4                                                                                                                                                                                                                                                                                                                                                                                                                                                                                                                                                  |
|   | 65<br>66<br>70<br>72<br>74<br>75<br>76                                                                                          | 8883R<br>140186<br>71170764<br>10040700<br>154778<br>134683<br>19132012<br>137057<br>121749X<br>12000001                                                                                                                            | Cover, Foot Pedal<br>Pulley, Engine<br>Bolt, Hex 7/16-20 x 4 Gr. 5<br>Washer, Lock Hvy HIcl Spr 7/16<br>Keeper, Belt Engine F-Proof<br>Guide Belt Mower Drive RH<br>Washer 13/32 x 1-1/4 x 12 Ga.<br>Spacer, Split<br>Washer 25/32 x 1-1/4 x 16 Ga.<br>E-Ring                                                                                                                                                                                                                                                                                                                                                                                           |
| 5 | 77<br>78<br>79<br>80<br>81                                                                                                      | 123583X<br>121748X<br>2228M<br>131486<br>165594                                                                                                                                                                                     | Key Square<br>Washer 25/32 x 1-5/8 x 16 Ga.<br>Key Woodruff #9 3/16 x 3/4<br>Shift Arm<br>Shaft, Assembly, Cross                                                                                                                                                                                                                                                                                                                                                                                                                                                                                                                                        |
|   | 82<br>83<br>84<br>85<br>89                                                                                                      | 123782X<br>19171216<br>166228<br>150360<br>139963X428                                                                                                                                                                               | Spring, Torsion<br>Washer 17/32 x 3/4 x 16 Gauge<br>Link Transaxle<br>Nut 1/4-28<br>Console Shift                                                                                                                                                                                                                                                                                                                                                                                                                                                                                                                                                       |
| ) | 90<br>96<br>112<br>113<br>116<br>145<br>150<br>151<br>156<br>159<br>160<br>161<br>162<br>163<br>164<br>165<br>166<br>168<br>169 | 124346X<br>4497H<br>19091210<br>127285X<br>72110610<br>74490540<br>165850<br>19133210<br>166002<br>165589<br>165494<br>19292016<br>72140406<br>73680400<br>74780416<br>19091010<br>165623<br>166880<br>165492<br>165581<br>17490608 | Nut, Washer Head, Self-Thread 1/4<br>Retainer Spring 1" Ziinc/Cad<br>Washer 9/32 x 3/4 x 10 Ga.<br>Strap Torque L.H. Lt<br>Bolt, RdHd Sq Neck 3/8-16 x 1.25<br>Bolt, Hex Flghd 5/16-18 Gr. 5<br>Bushing Bellcrank Grd Drive<br>Washer 13/32 x 2 x 10 Ga.<br>Washer Srited 5/16ID x 1.125<br>Bracket Shift Mount<br>Hub Tapered Flange Shift Lt<br>Washer 29/32 x 1-1/4 x 16 Ga<br>Bolt Rdhd Sqnk 1/4-20 x 3/4 Gr 5<br>Nut Crownlock 1/4-20 Unc<br>Bolt Hex Fin 1/4-20unc x 1 Gr 5<br>Washer 5/8 x .281 x 10 Ga<br>Bracket Pivot Lever<br>Screw 5/16-18 x 5/8<br>Bolt Shoulder 5/16-18 x .561<br>Plate Fastening Lt<br>Screw Thdrol 3/8-16 x x 1/2 Ty-Tt |

**NOTE:** All component dimensions given in U.S. inches 1 inch = 25.4 mm