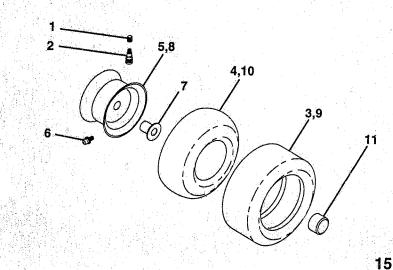

#### **TIRES AND WHEELS**

11

| KEY<br>NO.              | PART<br>NO.                                                          | DESCRIPT                                                                                              |
|-------------------------|----------------------------------------------------------------------|-------------------------------------------------------------------------------------------------------|
| 1<br>2<br>3<br>4<br>5   | 59192<br>65139<br>106222X<br>59904<br>106732X427                     | Cap, Valve<br>Stem, Valve<br>Tire Front<br>Tube, Front<br>Rim, Asm. I                                 |
| 6<br>7<br>9<br>10<br>11 | 278H<br>9040H<br>106108X427<br>124635X<br>7152J<br>104757X<br>144334 | Grease Fitti<br>Bearing, Fla<br>Rim, Asm. F<br>Tire, Rear<br>Tube, Rear<br>Cap, Axle<br>Sealant, Tire |

PTION

lve ŧ ont (not furnished) n. Front Fitting (rear tire only) Flange (front tire only) n. Rear ar (not furnished) Tire (10 oz. Tube)

NOTE: All component dimensions given in U.S. inches 1 inch = 25.4 mm