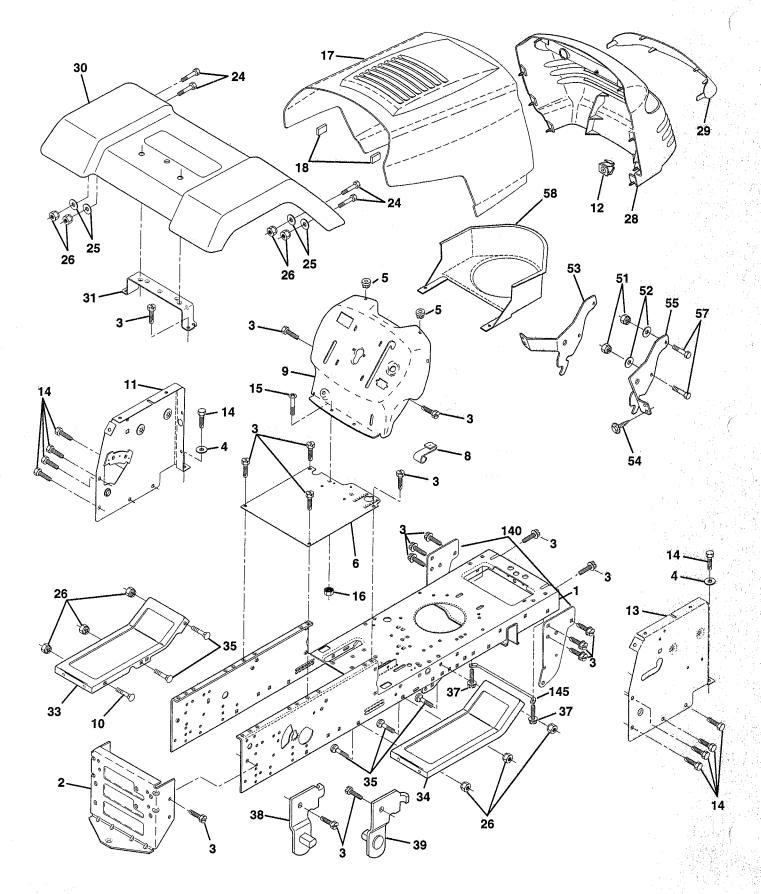

#### **CHASSIS AND ENCLOSURES**

#### **TRACTOR - - MODEL NUMBER RE12538C**

#### **CHASSIS AND ENCLOSURES**

| KE)<br>NO.                                                                    |                                                                                                                                                                                                                                                                                                                                                                                                                                                               | DESCRIPTION                                                                                                                                                                                                                                                                                                                                                                                                                                                                                                                                                                                                                                                                                                                                                                                                                                                                                                                              |
|-------------------------------------------------------------------------------|---------------------------------------------------------------------------------------------------------------------------------------------------------------------------------------------------------------------------------------------------------------------------------------------------------------------------------------------------------------------------------------------------------------------------------------------------------------|------------------------------------------------------------------------------------------------------------------------------------------------------------------------------------------------------------------------------------------------------------------------------------------------------------------------------------------------------------------------------------------------------------------------------------------------------------------------------------------------------------------------------------------------------------------------------------------------------------------------------------------------------------------------------------------------------------------------------------------------------------------------------------------------------------------------------------------------------------------------------------------------------------------------------------------|
| $\begin{array}{c}1&2&3&4&5&6&8&9\\ &&&&&&&&&\\&&&&&&&&&\\&&&&&&&&&\\&&&&&&&&$ | 165480<br>140356<br>17490612<br>19131216<br>155272<br>155923<br>155138<br>161937X011<br>72140608<br>155927<br>145660<br>155934X010<br>17490608<br>74180512<br>73510500<br>159639X505<br>126938X<br>74780616<br>19131312<br>73800600<br>157373<br>140273X599<br><b>166886X505</b><br>136619<br>105476X505<br>72110606<br>17490508<br>139886<br>139887<br>73800400<br>19091416<br>144697<br>161464<br>144696<br>74780412<br>150127<br>158418<br>156524<br>5479J | Chassis<br>Drawbar<br>Screw, Thd., Roll. 3/8-16 x 3/4 Type-TT<br>Washer 13/32 x 3/4 x 16 Gauge<br>Bumper Hood/Dash<br>Saddle<br>Clip, Retainer Slide-On<br>Dash<br>Bolt, Carriage 3/8-16 x 1<br>Dashboard, panel LH<br>Clip Tinnerman Grille P/L<br>Dashboard, panel RH<br>Hex head tread rolling screw 3/8-16 x 1/2 Ty-tt<br>Machine screw 5/16-18 unc x 3/4<br>Nut, Keps 5/16-18 Unc<br>Hood Pnt Stl P/L w/Trim 505<br>Bumper Hood<br>Bolt, Hex Head, Fin. 3/8-16 x 1 Grade 5<br>Washer 13/32 x 13/16 x12 Gauge<br>Nut Lock Hex w/Ins. 3/8-16 Unc<br>Grille<br>Lens Grille<br>Fender<br>Fender Bracket<br>Footrest, LH<br>Footrest, RH<br>Bolt 3/8-16 X 3/4<br>Screw Thdrol 5/16-18 x 1/2<br>Mower Pivot Bracket, RH<br>Nut Lock, w/Insert 14/20 UNC<br>Washer 9/32 x 7/8 x 16 Ga.<br>Bracket Grille RH<br>Bolt FinHex 1/4-20 UNC x .75<br>Duct Air Engine P/L LT<br>Bracket Suspension Front<br>Rod Pivot Chassis/Hood<br>Button Plug |

**NOTE:** All component dimensions given in U.S. inches 1 inch = 25.4 mm

**TRACTOR - - MODEL NUMBER RE12538C** 

DRIVE