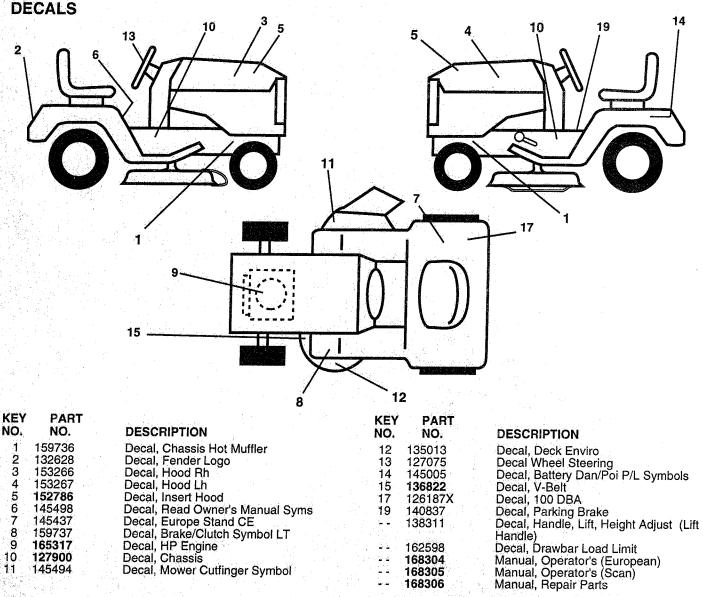

### **TRACTOR - - MODEL NUMBER RE12538C**

| 152786 | Decal, Insert Hood                     | 17         | 126187X |
|--------|----------------------------------------|------------|---------|
| 145498 | Decal, Read Owner's Manual Syms        | 19         | 140837  |
| 145437 | Decal, Europe Stand CE                 |            | 138311  |
| 159737 | Decal, Brake/Clutch Symbol LT          |            |         |
| 165317 | Decal, HP Engine                       |            | 162598  |
| 127900 | Decal. Chassis                         | 1 <u>.</u> | 168304  |
| 145494 | Decal, Mower Cutfinger Symbol          |            | 168305  |
|        | ······································ | يد بو      | 168306  |