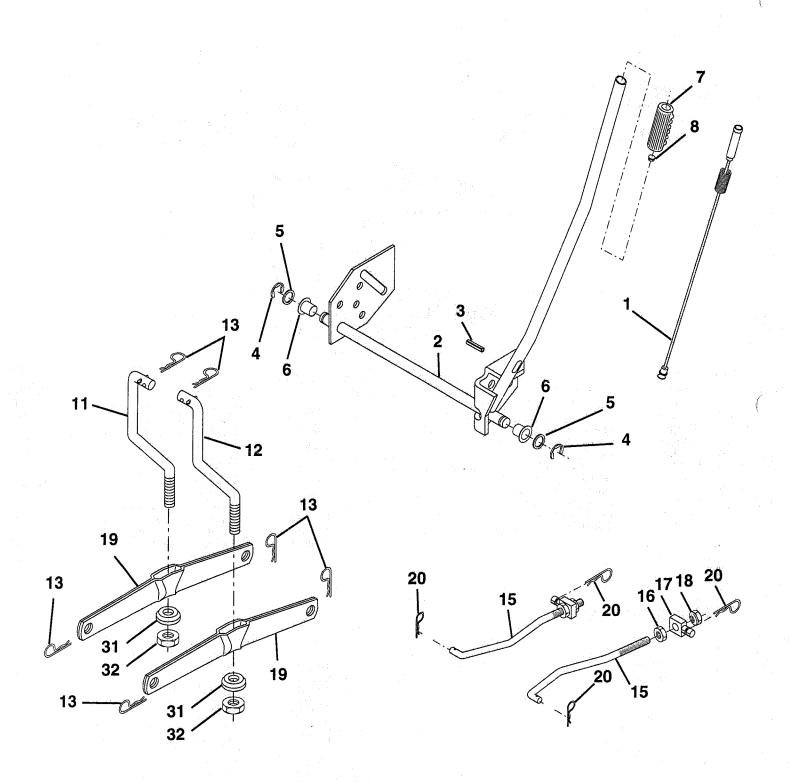

**TRACTOR - - MODEL NUMBER RE12538C** 

**MOWER LIFT** 

**TRACTOR - - MODEL NUMBER RE12538C** 

**MOWER LIFT** 

KEY PART NO. NO. DESCRIPTION Asm. Inner Wire w/Plunger Asm. Inner Wire w/Plunger Asm., Shaft, Lift Pin, Groove Ring, E #5133-62 Washer 21/32 x 1 x 21 Ga. Bearing, Nylon Grip Handle Bicycle Matte Blk Button, Plunger Link, Lift, Lh Link, Lift, Rh Spring, Retainer Link, Front Nut, Jam, Hex 1/2-13 Unc Trunnion Nut, Lock w/washer 1/2-13 Unc 105767X 7 120183X 109413X 124526X 4939M Nut, Lock w/washer 1/2-13 Unc Arm, Suspension, Rear Spring, Retainer Bearing, Pvt Lft Nut Crownlock 3/8-24 31 

**NOTE:** All component dimensions given in U.S. inches 1 inch = 25.4 mm

**TRACTOR - - MODEL NUMBER RE12538C** 