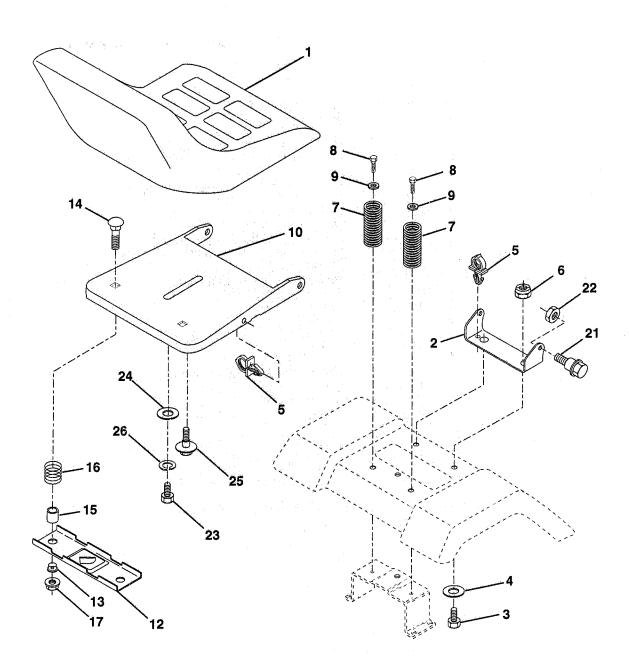

**NOTE:** All component dimensions given in U.S. inches. 1 inch = 25.4 mm.

**TRACTOR - - MODEL NUMBER RE12538C** 

SEAT

| KEY<br>NO.                                                  | PART<br>NO.                                                                                                                        | DESCRIPTION                                                                                                                                                                                                                          | - | KEY<br>NO.                                                              | PART<br>NO.                                                                                                                                 | DESCRIPTION                                                                                                                                                                                                                                                                                                          |    |
|-------------------------------------------------------------|------------------------------------------------------------------------------------------------------------------------------------|--------------------------------------------------------------------------------------------------------------------------------------------------------------------------------------------------------------------------------------|---|-------------------------------------------------------------------------|---------------------------------------------------------------------------------------------------------------------------------------------|----------------------------------------------------------------------------------------------------------------------------------------------------------------------------------------------------------------------------------------------------------------------------------------------------------------------|----|
| 1<br>2<br>3<br>4<br>5<br>6<br>7<br>8<br>9<br>10<br>12<br>13 | 127426X<br>140551<br>74760616<br>19131610<br>145006<br>73800600<br>124181X<br>17490616<br>19131614<br>155925<br>121246X<br>121248X | Seat<br>Bracket, Pivot, Seat<br>Bolt<br>Washer 13/32 x 1 x 10 Ga.<br>Clip, Push-in<br>Nut<br>Spring, Seat<br>Screw, Thdrol 3/8-16 x 1<br>Washer 13/32 x 1 x 14 Ga.<br>Pan, Seat<br>Bracket, Mounting, Switch, Seat<br>Bushing, Nylon |   | 14<br>15<br>16<br>17<br>21<br>22<br>23<br>24<br>25<br>26<br><b>10TI</b> | 72050412<br>134300<br>121250X<br>123976X<br>153236<br>73800500<br>74780814<br>19171912<br>127018X<br>10040800<br>E: All comp<br>1 inch = 25 | Nut, Crownlock 1/4-20 x 1-1/2<br>Spacer, Split<br>Spring<br>Nut, Lock, Flange 1/4 Gr. 5<br>Bolt, Shoulder 5/16-18 UNC<br>Nut<br>Bolt Fin Hex 1/2 - 13 x 7/8 Gr. 5<br>Washer 17/32 x 1-3/16 x 12 Ga.<br>Bolt Shoulder 5/16-18 x .62<br>Washer Lock Hvy Hclc Spr 1/2<br>onent dimensions given in U.S. incho<br>5.4 mm | es |