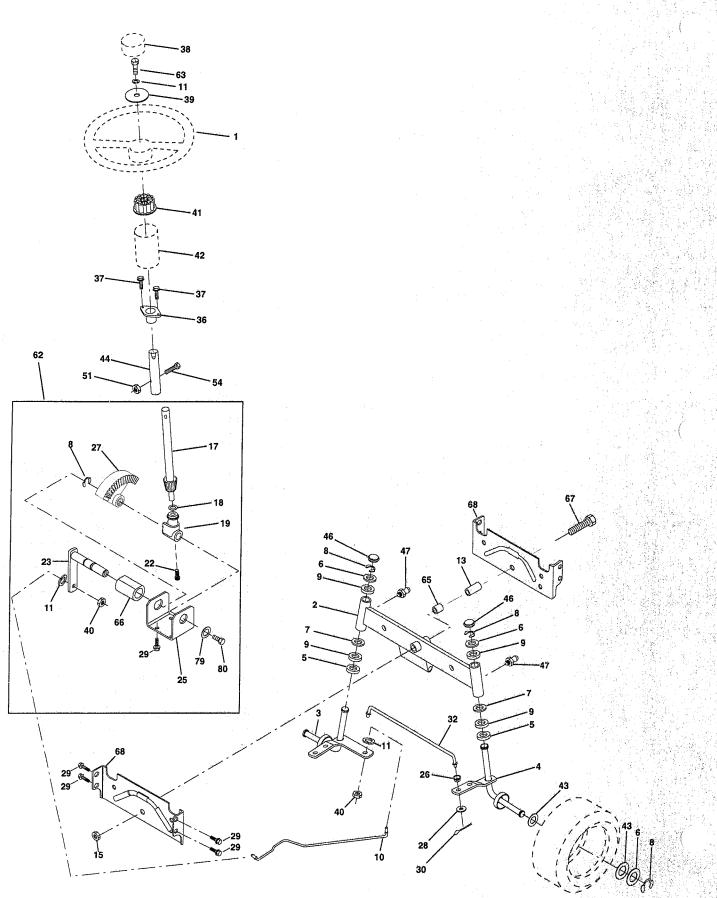

## **TRACTOR - - MODEL NUMBER RE12538C**

#### **STEERING WHEEL**

#### **TRACTOR - - MODEL NUMBER RE12538C**

**STEERING WHEEL** 

| KEY<br>NO. |                              | DESCRIPTION                                                         |
|------------|------------------------------|---------------------------------------------------------------------|
| 1          | 133741                       | Wheel, Steering                                                     |
| 2<br>3     | 154427<br>156483             | Asm. Axle, Rear<br>Asm., Spindle, Lh                                |
| 4          | 157473                       | Asm., Spindle, Rh                                                   |
| 4<br>5     | 6266H                        | Bearing, Thrust, Hardened                                           |
| 6          | 121748X                      | Washer 25/32 x 1-5/8 x 16 Ga.                                       |
| 7          | 19272016                     | Washer 27/32 x 1-1/4 x 16 Ga.                                       |
| 8<br>9     | 12000029<br>3366R            | Ring, Clip<br>Bearing                                               |
|            | 156438                       | Link, Drag                                                          |
| 11         | 10040600                     | Washer, Ľock                                                        |
| 13         | 154779                       | Bearing, Axle                                                       |
| 15         | 73901000                     | Nut, Jam Hex w/Washer Insert 5/8-11 UNC                             |
| 17<br>18   | 156546<br>57079              | Asm. Shaft, Steering<br>Washer, Thrust .515 x .750 x .033           |
|            | 160395                       | Support, Shaft                                                      |
| 22         | 165857                       | Screw, Hex Wsh Hd Torx                                              |
| 23         |                              | Shatf Asm Pitman                                                    |
| 25<br>26   | 154406                       | Bracket, Steering                                                   |
| 27         | 126847X<br>136874            | Bushing, Link, Drag<br>Gear, Sector                                 |
| 28         | 19131416                     | Washer 13/32 x 7/8 x 16 Ga.                                         |
| 29         | 17490612                     | Screw, Thdrol 3/8-16 x 3/4 Type TT                                  |
| 30         | 76020412                     | Pin, Cotter                                                         |
| 32         | 76020412<br>130465<br>155099 | Rod, Tie<br>Bushing, Steering                                       |
| 37         | 152927                       | Bushing, Steering<br>Screw                                          |
| 38         | 152927<br>133742             | Insert, Steering                                                    |
| 39         | 19133808                     | Washer 13/32 x 2-3/8 x 8 Ga.                                        |
|            |                              | Nut                                                                 |
| 41<br>42   | 100711L<br>145054            | Adapter, Steering                                                   |
| 42<br>43   | 121749X                      | Boot, Shaft Steering Blk<br>Washer 25/32 x 1-1/4 x 16 Ga.           |
| 44         | 153720                       | Extension Shaft Steering LR.LT                                      |
| 46         | 121232X                      | Cap, Spindle                                                        |
|            | 6855M                        | Fitting, Grease                                                     |
| 51<br>54   | 73800500<br>74780520         | Nut Lock Hex w/Ins. 5/16-18 UNC<br>Bolt Fin Hex 5/16-18 UNC x 1-1/4 |
| 62         | 167902                       | Kit, Steering Asm, Service                                          |
| 63         | 74780616                     | Bolt, FinHex 3/8-16 UNC x 1 Gr. 5                                   |
|            |                              | Spacer Axle                                                         |
| 66         | 154404                       | Bearing Arm Pittman                                                 |
| 68<br>68   | 74781044<br>154429           | Bolt, Fin Hex 5/8-11 UNC x 2-3/4<br>Axle, Brace                     |
| 79         | 19132012                     | Washer 13/32 x 1-1/4 x 12                                           |
| 80         | 74950612                     | Bolt Hex Nylon 3/8-16 x 3/4                                         |

**NOTE:** All component dimensions given in U.S. inches 1 inch = 25.4 mm