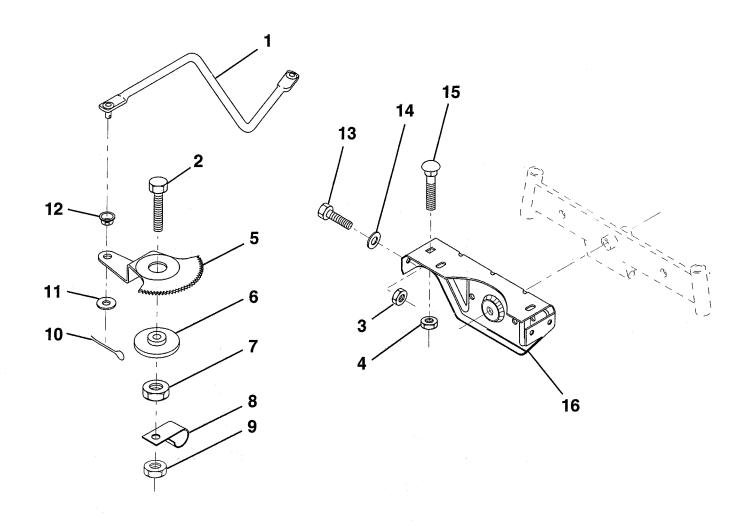

#### **MOWER LIFT LEVER**

| KEY<br>NO. | PART<br>NO. | DESCRIPTION                     | KEY PART<br>NO. NO.             | DESCRIPTION                               |
|------------|-------------|---------------------------------|---------------------------------|-------------------------------------------|
| 1          | 126470X     | Clip, Insulated                 | 16 4921H                        | Retainer, Spring                          |
| 2          | 122018X     | Bracket, Mower Clutch           | 17 127359                       | Link, Front Lift                          |
| 3          | 71110408    | Bolt, Hex, Fin 1/4-20 UNC x 1/2 | 18 142028                       | Trunnion, Threaded 3/8-16                 |
|            |             | Grade 5                         | 19 73680400                     | Nut, Crownlock 1/4-20                     |
| 4          | 73680600    | Nut, Crownlock 3/8-16           | 20 74760644                     | Bolt, Hex, Fin. 3/8-16 UNC x 2-3/4        |
| 5          | 145187      | Assembly, Clutch Lever          | 23 76020416                     | Pin, Cotter 1/8 x 1                       |
| 6          | 106451X     | Bolt, Shoulder                  | 24 19171612                     | Washer 17/32 x 1 x 12 Gauge               |
| 7          | 135371      | Assembly, Mower Clutch Arm      | 25 121933X                      | Tube, Spacer                              |
| 8          | 74760636    | Bolt, Hex 3/8-16 UNC x 2-1/4    | 26 141470                       | Rod, Mower Lift                           |
| 9          | 121930X     | Assembly, Bellcrank, Lift       | 27 106932X                      | Knob. Rd                                  |
| 10         | 76020412    | Pin, Cotter 1/8 x 3/4           | 28 76020312                     | Pin, Cotter 3/32 x 3/4                    |
| 11         | 19131316    | Washer 13/32 x 13/16 x 16 Gauge | 29 131655                       | Link, Mower Clutch                        |
| 12         | 131861      | Sleeve, Handle                  | 30 73350600                     | Nut Hex Jam 3/8-16                        |
| 13         | 139352      | Assembly, Lift Handle           | 31 19132012                     | Washer 13/32 x 1-1/4 x 12 Gauge           |
| 14         | 123496X     | Spring, Compression             |                                 |                                           |
| 15         | 19131212    | Washer 13/32 x 3/4 x 12 Gauge   | NOTE: All compor<br>1 inch = 25 | nent dimensions given in U.S. inches4 mm. |