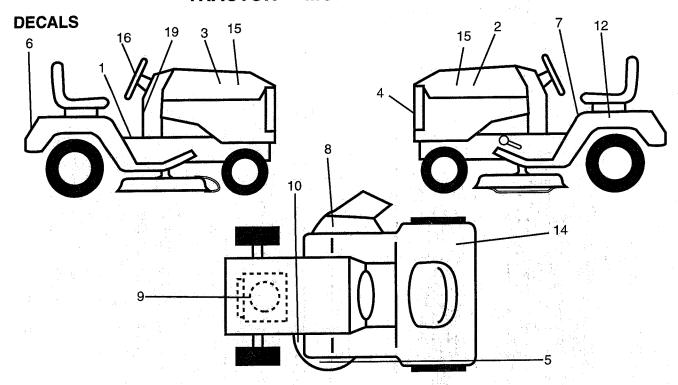

# TRACTOR - - MODEL NUMBER UM1236E

| KEY<br>NO.           | PART<br>NO.                                                                                      | DESCRIPTION                                                                                                                                                                                                           | KEY<br>NO. | PART<br>NO.                                                                                                   | DESCRIPTION                                                                                                                                                                                                                                      |
|----------------------|--------------------------------------------------------------------------------------------------|-----------------------------------------------------------------------------------------------------------------------------------------------------------------------------------------------------------------------|------------|---------------------------------------------------------------------------------------------------------------|--------------------------------------------------------------------------------------------------------------------------------------------------------------------------------------------------------------------------------------------------|
| 1 2 3 4 5 6 7 8 9 10 | 145545<br>141744<br>141743<br>132627<br>135013<br>132628<br>145498<br>145494<br>271967<br>136830 | Decal, Inst. Warn. Sym. Decal, Stripe, Hood, L.H. Decal, Stripe, Hood, R.H. Decal, Grill Decal, Enviro Decal, Fender Decal, Red, Owners, Manual, Sym. Decal, Cutfinger, Sym. Decal, Engine HP Decal, V-Belt Schematic |            | 146451<br>125690X<br>137460<br>127075<br>145437<br>138311<br>152633<br>152597<br>able accessor<br>C36<br>MK36 | Decal, Caution, Battery Decal, 100 Dba Decal, Hood Insert 12 HP Decal, Wheel Steering Decal, Europe, Stand Ce Decal, Handle Lift Manual, Operator's (Euro) Manual, Repair Parts ies are not included with your tractor: Grass Bagger Mulcher Kit |