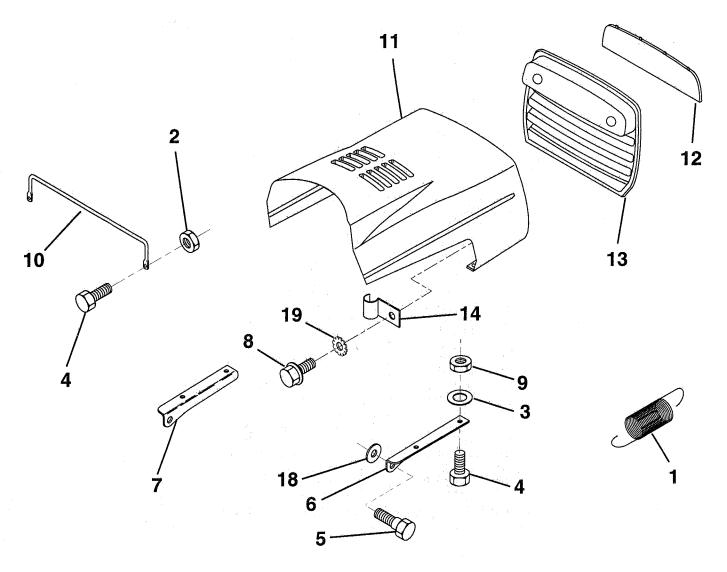

### **TRACTOR - - MODEL NUMBER UM1236E**

HOOD

| KEY<br>NO. | PART<br>NO. | DESCRIPTION                    | KEY<br>NO. | PART<br>NO.    | DESCRIPTION                          |
|------------|-------------|--------------------------------|------------|----------------|--------------------------------------|
| 1          | 124657X     | Spring, Extension              | 10         | 123693X        | Brace, Hood                          |
| 2          | 73640400    | Nut, Hex, Keps 1/4-20 UNC      | 11         | 132918X505     | Hood                                 |
| 3          | 19091416    | Washer 9/32 x 7/8 x 16 Gauge   | 12         | 122035X        | Lens                                 |
| 4          | 74780412    | Bolt, Hex, Fin 1/4-20 x .75    | 13         | 127029X        | Grill                                |
| 5          | 139888      | Bolt, Shoulder                 | 14         | 2751R          | Clip Fuel Line 13/32 Mtg Hole        |
| 6          | 122549X     | Bracket, Hood, R.H.            | 18         | 19111116       | Washer 11/32 x 11/16 x 16 Ga.        |
| 7          | 122548X     | Bracket, Hood, L.H.            | 19         | 11030400       | Washer, Lock Ext/Int Tooth 1/4       |
| 8          | 17521310    | Screw, Sltd Hex Hd w/Pl Washer | NOT        | F: All compone | ent dimensions given in U.S. inches. |
| 9          | 73800400    | Nut, Lock w/Insert 1/4-20      |            | 1 inch = 25.   |                                      |