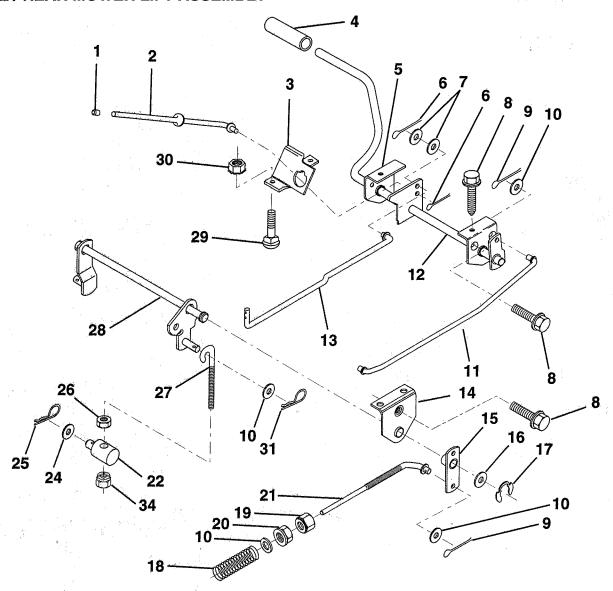

### **TRACTOR - - MODEL NUMBER UM1236E**

#### **BRAKE / REAR MOWER LIFT ASSEMBLY**

| KEY<br>NO. | PART<br>NO.        | DESCRIPTION                                                    | KEY<br>NO. | PART<br>NO.                | DESCRIPTION                                   |
|------------|--------------------|----------------------------------------------------------------|------------|----------------------------|-----------------------------------------------|
| 1          | 71673              | Cap, Parking Brake                                             | 17         | 12000034                   | Ring, Klip                                    |
| 2          | 123436X            | Rod, Parking Brake                                             | 18         | 151332                     | Spring, Brake Rod                             |
| 3          | 123437X            | Bracket, Parking Brake                                         | 19         | 73350600                   | Nut, Hex, Jam 3/8-16 UNC                      |
| 4          | 8156H              | Cover, Pedal                                                   | 20         | 73800600                   | Nut, Lock hex w/Wsh 3/8-16                    |
| 5          | 122504X            | Bracket, Pedal, Clutch LH                                      | 21         | 131460                     | Rod, Rear Brake                               |
| 6          | 76020312           | Pin, Cotter 3/32 x 3/4                                         | 22         | 144585                     | Trunnion, Lift                                |
| 7          | 19131016           | Washer 13/32 x 5/8 x 16 Gauge                                  | 24         | 19132012                   | Washer 13/32 x 1-1/4 x 12 Gauge               |
| 8          | 17490508           | Screw, Hex, Thd. Roll.                                         | 25         | 4921H                      | Spring, Retainer                              |
|            |                    | 5/16-18 x 1/2                                                  | 26         | 73930600                   | Nut, Čenterlock 3/8-16 UNC                    |
| 9          | 76020412           | Pin, Cotter 1/8 x 3/4                                          | 27         | 127369                     | Link, Threaded                                |
| 10         | 19131316           | Washer 13/32 x 13/16 x 16 Gauge                                | 28         | 140776                     | Assembly, Rear Mower Lift                     |
| 11         | 123543X            | Rod, Front Brake                                               | 29         | 72110506                   | Bolt, Carriage 5/16-18 UNC x 3/4              |
| 12         | 139933             | Assembly, Clutch/Brake Pedal                                   | 30         | 73510500                   | Nut, Keps 5/16-18 UNC                         |
| 13         | 123394X            | Rod, Clutch                                                    | 31         | 3141R                      | Retainer, Spring                              |
| 14         | 121978X            | Bracket, Lift, Shaft                                           | 34         | 73680600                   | Nut, Crownlock 3/8-16                         |
| 15<br>16   | 133332<br>19251816 | Assembly, Brake, Pivot, Arm<br>Washer 25/32 x 1-1/8 x 16 Gauge | NOT        | E: All compo<br>1 inch = 2 | nent dimensions given in U.S. inches. 5.4 mm. |