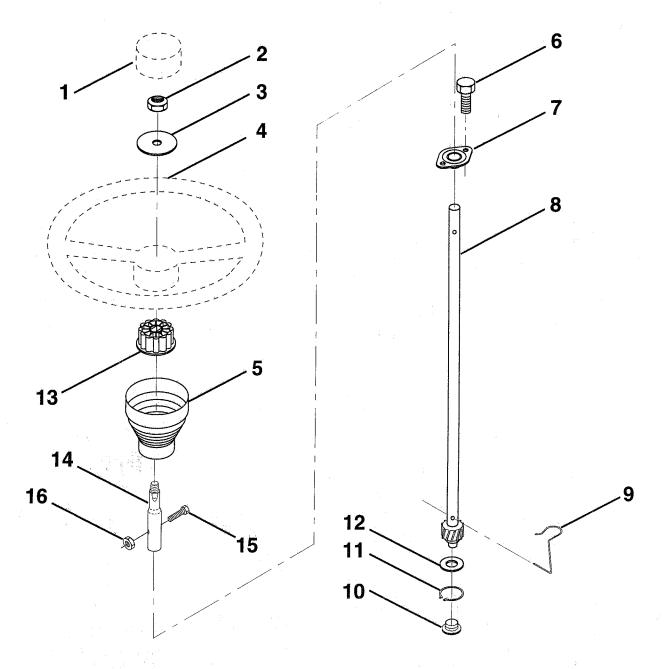

#### STEERING WHEEL

| KEY<br>NO. | PART<br>NO. | DESCRIPTION                  | KEY PART<br>NO. NO. | DESCRIPTION                                      |
|------------|-------------|------------------------------|---------------------|--------------------------------------------------|
| 1          | 133742      | Insert, Steering Wheel       | 9 124210X           | Clip, Steering                                   |
| 2          | 7810H       | Locknut 3/8-24 UNF           | 10 123438X          | Bushing, Lower, Steering                         |
| 3          | 19133808    | Washer 13/32 x 2-3/8 x 8 Ga. | 11 12000045         | Ring, Retaining                                  |
| 4          | 133741      | Wheel, Steering              | 12 19211616         | Washer 21/32 x 1 x 16 Ga.                        |
| 5          | 121897X     | Sleeve, Steering             | 13 104820X          | Adaptor, Steering Wheel                          |
| 6          | 17431008    | Screw, Hex Self-Tapping      | 14 147392           | Extension Shaft Steering                         |
|            |             | #10-16 x 1/2                 | 15 74780520         | Bolt Fin Hex 5/16-18 UNC x 1-1/4                 |
| 7          | 102803X     | Bushing, Steering            | 16 73800500         | Nut Lock Hex W/Ins 5/16-18 UNC                   |
| 8          | 147391      | Shaft, Steering              |                     | conent dimensions given in U.S. inches. 25.4 mm. |