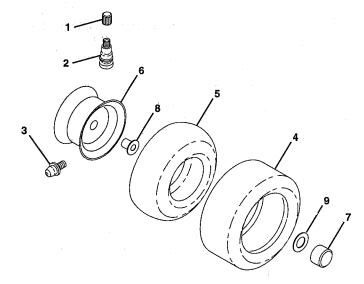

#### **TIRES & WHEELS**

| KEY<br>NO.  | PART<br>NO.   | DESCRIPTION                                       |
|-------------|---------------|---------------------------------------------------|
| 1           | 59192         | Cap, Valve                                        |
| 2<br>3<br>4 | 65139<br>278H | Stem, Valve<br>Fitting, Grease (Front Only)       |
| 4           | 137422        | Tire, Front                                       |
| 3           | 132703        | Tire, Rear                                        |
| 5           | 59904         | Tube, Tire, Front                                 |
| *.          | -1-31.        | (Optional, Service Item Only)                     |
|             | 8134H         | Tube, Tire, Rear<br>(Optional, Service Item Only) |
| 6           | 137237X473    | Rim Assembly, Front                               |
|             | 140325X473    | Rim Assembly, Rear                                |
| 7           | 104757X       | Cap, Axle                                         |
| 8           | 9040H         | Bearing, Flange (Front Only)                      |
| 9           | 121748X       | Washer, Axle Cap                                  |
|             | 144334        | Sealant, Tire (10 oz. Tube)                       |