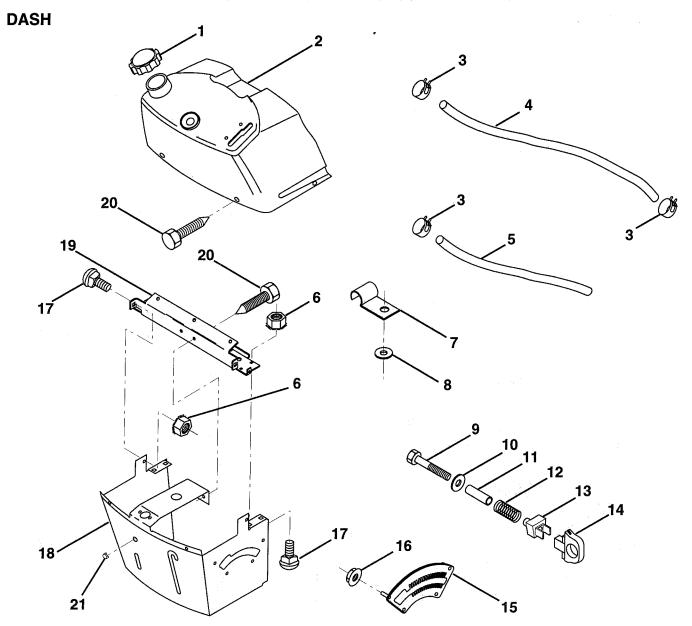

## **TRACTOR - - MODEL NUMBER UM1236E**

| KEY<br>NO. | PART<br>NO. | DESCRIPTION                     | KEY<br>NO. | PART<br>NO.   | DESCRIPTION                           |
|------------|-------------|---------------------------------|------------|---------------|---------------------------------------|
| 1          | 141523      | Cap, Fuel                       | 13         | 126450X       | Clip, Height Adjustment               |
| 2          | 138392      | Assembly, Dash & Fuel Tank      | 14         | 126115X       | Knob, Height Stop                     |
| 3          | 123487X     | Clamp, Hose                     | 15         | 122023X       | Adjustment, Quadrant Height           |
| 4          | 8544R       | Line, Fuel                      | 16         | 124346X       | Nut, Self-Threading 3/16-18           |
| 5          | 8548R       | Line, Fuel                      | 17         | 72110404      | Bolt, Carriage 1/4-20 x 1/2 Grade 5   |
| 6          | 73640400    | Nut, Hex, Keps 1/4-20           | 18         | 130745        | Support Assembly, Dash                |
| 7          | 2751R       | Clip, Fuel Line                 | 19         | 134744        | Brace, Cross                          |
| 8          | 19091216    | Washer 9/32 x 3/4 x 16 Gauge    | 20         | 17060408      | Screw, Tap 1/4-20 x 1/2               |
| 9          | 74760428    | Bolt, Hex, Fin. 1/4-20 x 1-3/4  | 21         | 134014        | Plug, Dome                            |
| 10         | 19091413    | Washer 11/32 x 11/16 x 16 Gauge |            |               |                                       |
| 11         | 121249X     | Spacer, Split                   | NOT        | E: All compor | nent dimensions given in U.S. inches. |
| 12         | 3720R       | Spring                          | .,         | 1 inch = 25   | 5.4 mm.                               |