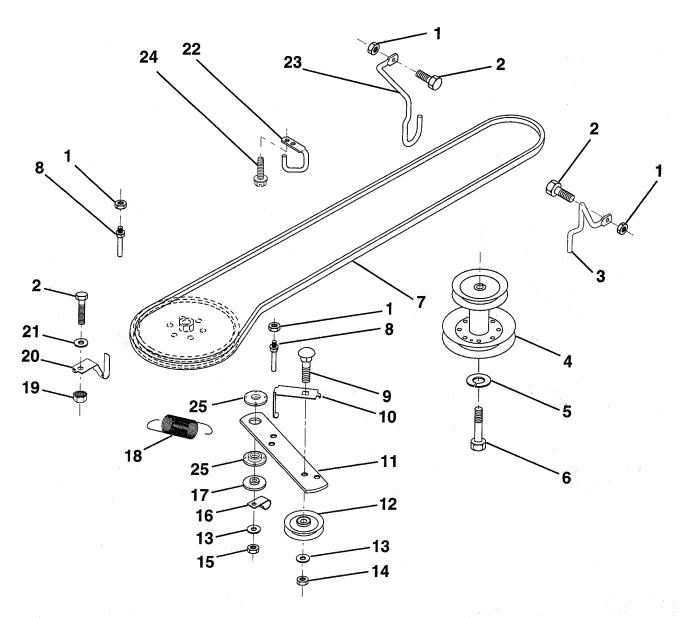

### **TRACTOR - - MODEL NUMBER UM1236E**

#### **GROUND DRIVE**

| KEY<br>NO. | PART<br>NO. | DESCRIPTION                        | KEY<br>NO. | PART<br>NO.                 | DESCRIPTION                           |
|------------|-------------|------------------------------------|------------|-----------------------------|---------------------------------------|
| 1          | 73680500    | Nut, Crownlock 5/16-18             | 13         | 19131316                    | Washer 13/32 x 13/16 x 16 Gauge       |
| 2          | 74760512    | Bolt, Hex 5/16-18 UNC x 3/4        | 14         | 73930600                    | Nut, Centerlock 3/8-16 UNC            |
| 3          | 141342      | Keeper, Mower Drive Belt, Engine,  | 15         | 73800600                    | Nut, Lock Hex w/Wsh 3/8-16            |
|            |             | R.H.                               | 16         | 126471X                     | Clip, Insulated                       |
| 4          | 138029      | Pulley, Engine                     | 17         | 150932                      | Spacer, Retainer                      |
| 5          | 10040700    | Washer, Lock, Heavy Helical Spring | 18         | 131459                      | Spring, Extension                     |
|            |             | 7/16                               | 19         | 73510500                    | Nut, Keps 5/16-18 UNC                 |
| 6          | 71170744    | Bolt, Hex, 7/16-20 x 2-3/4 Grade 5 | 20         | 139919                      | Keeper, T/A Ground Drive Belt         |
| 7          | 124525X     | Traction, V-Belt Drive             | 21         | 19111016                    | Washer 11/32 x 5/8 x 16 Gauge         |
| 8          | 123405X     | Keeper, T/A Ground Drive Belt      | 22         | 123404X                     | Keeper, Ground Drive Belt, Frame      |
| 9          | 72140612    | Bolt, Carriage 3/8-16 UNC x 1-1/2  | 23         | 140916                      | Keeper, Belt Eng                      |
| 10         | 123396X     | Keeper, Ground Drive Belt, Idler   | 24         | 17720408                    | Screw, Thd. Cut 1/4-20 x 1/2          |
| 11         | 150926      | Arm, Ground Drive Clutch           | 25         | 150935                      | Bushing, Nylon                        |
| 12         | 123674X     | Idler, Flat                        | NOT        | E: All compoint 1 inch = 25 | nent dimensions given in U.S. inches. |