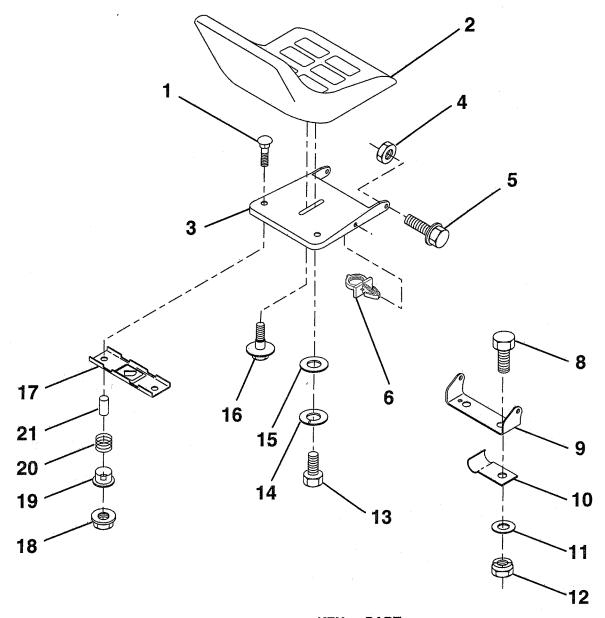

#### **SEAT**

| KEY<br>NO.                                 | PART<br>NO.                                                                                    | DESCRIPTION                                                                                                                                                                                           | KEY<br>NO.                                         | PART<br>NO.                                                                                        | DESCRIPTION                                                                                                                                                                                                                                                        |
|--------------------------------------------|------------------------------------------------------------------------------------------------|-------------------------------------------------------------------------------------------------------------------------------------------------------------------------------------------------------|----------------------------------------------------|----------------------------------------------------------------------------------------------------|--------------------------------------------------------------------------------------------------------------------------------------------------------------------------------------------------------------------------------------------------------------------|
| 1<br>2<br>3<br>4<br>5<br>6<br>8<br>9<br>10 | 72050411<br>127429X<br>140552<br>73680500<br>139888<br>145006<br>74760616<br>140551<br>126471X | Bolt, Carriage 1/4-20 x 1-3/8<br>Seat<br>Pan, Seat<br>Nut, Crownlock 5/16-18<br>Bolt, Shoulder 5/16-18<br>Clip, Push-In<br>Bolt, Hex, Fin 3/8-16 UNC x 3/4<br>Bracket, Pivot, Seat<br>Clip, Insulated | 13<br>14<br>15<br>16<br>17<br>18<br>19<br>20<br>21 | 74780814<br>10040800<br>19171912<br>127018X<br>121246X<br>123976X<br>121248X<br>123740X<br>121249X | Bolt, Fin Hex 1/2 - 13 x 7/8 Gr. 5<br>Washer Lock Hvy HLCL Spr. 1/2<br>Washer 17/32 x 13/16 x 12 Gauge<br>Bolt, Shoulder<br>Bracket, Switch, Mounting<br>Locknut, Hex, Large, Flange<br>Bushing, Snap<br>Spring, Compression<br>Spacer, Split, Large .28 ld. x .88 |
| 11<br>12                                   | 19133210<br>73800600                                                                           | Washer 13/32 x 2 x 10 Gauge<br>Nut, Lock Hex w/Wsh 3/8-16                                                                                                                                             | NOT                                                | E: All compor<br>1 inch = 25                                                                       | nent dimensions given in U.S. inches.                                                                                                                                                                                                                              |