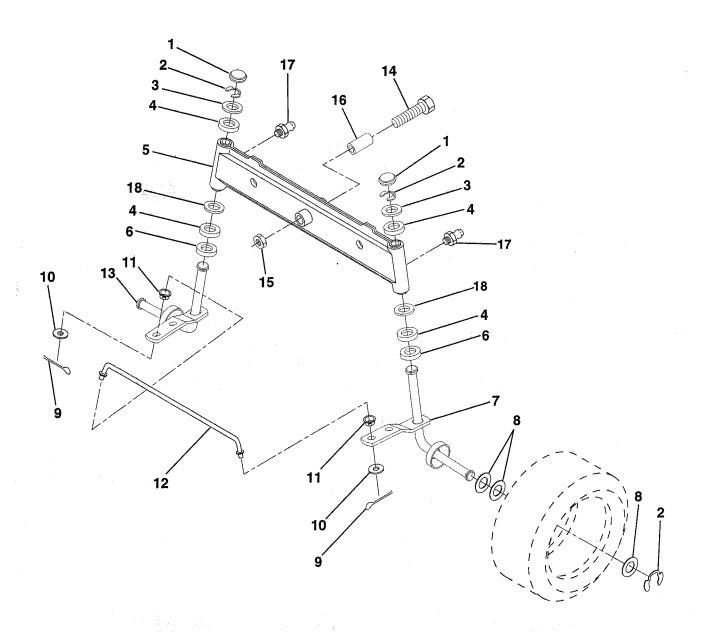

#### **FRONT AXLE**

| KEY<br>NO. | PART<br>NO.         | DESCRIPTION                                | KEY<br>NO. | PART<br>NO.                       | DESCRIPTION                                    |
|------------|---------------------|--------------------------------------------|------------|-----------------------------------|------------------------------------------------|
| 1          | 121232X             | Cap, Spindle                               | 12         | 130465                            | Rod, Tie                                       |
| 2          | 12000029            | Ring, Klip                                 | 13         | 137061                            | Spindle Assembly, L.H.                         |
| 3          | 121748X             | Washer 25/32 x 1-5/8 x 16 Gauge            | 14         | 74011056                          | Bolt, Hex 5/8-11 x 3-1/2                       |
| 4          | 3366R               | Bearing                                    | 15         | 73901000                          | Nut, Lock Flange 5/8-11                        |
| 5          | 142033              | Axle, Front                                | 16         | 110438X                           | Spacer, Bearing Axle                           |
| 6          | 6266H               | Bearing, Thrust                            | 17         | 6855M                             | Fitting, Grease                                |
| 7          | 137062              | Spindle Assembly, R.H.                     | 18         | 19272016                          | Washer 27/32 x 1-1/4 x 16 Ga.                  |
| 8          | 121749X             | Washer 25/32 x 1-1/4 x 16 Gauge            |            |                                   |                                                |
| 9          | 76020412            | Pin, Cotter 1/8 x 3/4                      |            |                                   |                                                |
| 10<br>11   | 19131316<br>126847X | Washer 13/32 x 13/16 x 16 Gauge<br>Bushing | ТОИ        | <b>E:</b> All compo<br>1 inch = 2 | nent dimensions given in U.S. inche<br>5.4 mm. |