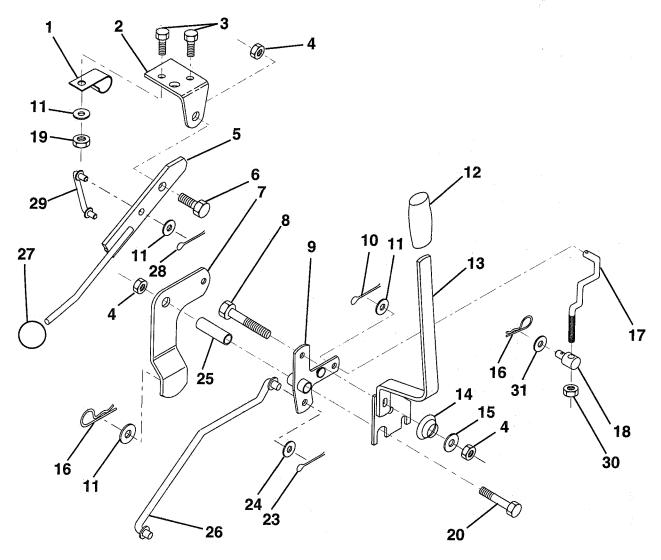

## **TRACTOR - - MODEL NUMBER UM1236E**

#### **MOWER LIFT LEVER**

| KEY<br>NO. | PART<br>NO. | DESCRIPTION                     | KEY PART<br>NO. NO.             | DESCRIPTION                               |
|------------|-------------|---------------------------------|---------------------------------|-------------------------------------------|
| 1          | 126470X     | Clip, Insulated                 | 16 4921H                        | Retainer, Spring                          |
| 2          | 122018X     | Bracket, Mower Clutch           | 17 127359                       | Link, Front Lift                          |
| 3          | 71110408    | Bolt, Hex, Fin 1/4-20 UNC x 1/2 | 18 142028                       | Trunnion, Threaded 3/8-16                 |
|            |             | Grade 5                         | 19 73680400                     | Nut, Crownlock 1/4-20                     |
| 4          | 73680600    | Nut, Crownlock 3/8-16           | 20 74760644                     | Bolt, Hex, Fin. 3/8-16 UNC x 2-3/4        |
| 5          | 145187      | Assembly, Clutch Lever          | 23 76020416                     | Pin, Cotter 1/8 x 1                       |
| 6          | 106451X     | Bolt, Shoulder                  | 24 19171612                     | Washer 17/32 x 1 x 12 Gauge               |
| 7          | 135371      | Assembly, Mower Clutch Arm      | 25 121933X                      | Tube, Spacer                              |
| 8          | 74760636    | Bolt, Hex 3/8-16 UNC x 2-1/4    | 26 141470                       | Rod, Mower Lift                           |
| 9          | 121930X     | Assembly, Bellcrank, Lift       | 27 106932X                      | Knob. Rd                                  |
| 10         | 76020412    | Pin, Cotter 1/8 x 3/4           | 28 76020312                     | Pin, Cotter 3/32 x 3/4                    |
| 11         | 19131316    | Washer 13/32 x 13/16 x 16 Gauge | 29 131655                       | Link, Mower Clutch                        |
| 12         | 131861      | Sleeve, Handle                  | 30 73350600                     | Nut Hex Jam 3/8-16                        |
| 13         | 139352      | Assembly, Lift Handle           | 31 19132012                     | Washer 13/32 x 1-1/4 x 12 Gauge           |
| 14         | 123496X     | Spring, Compression             |                                 |                                           |
| 15         | 19131212    | Washer 13/32 x 3/4 x 12 Gauge   | NOTE: All compor<br>1 inch = 25 | nent dimensions given in U.S. inches4 mm. |