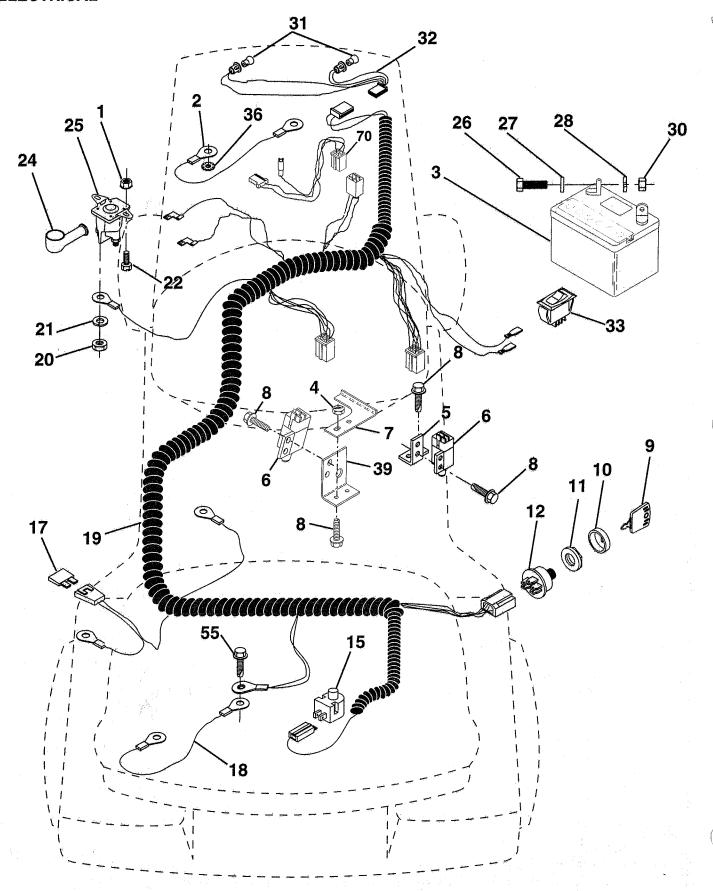

## **ELECTRICAL**

| KE<br>NO                   |                      | DESCRIPTION                                                 |
|----------------------------|----------------------|-------------------------------------------------------------|
| 1                          | 73640400             | Nut, Hex, Keps 1/4-20 UNC                                   |
|                            |                      | Assembly, Cable                                             |
| 2<br>3<br>4<br>5<br>6<br>7 | 146138               | Battery                                                     |
| 4                          | 69180                | Nut, Lock #10-24 UNC                                        |
| 5                          | 108236X              | Bracket, Switch                                             |
| 6                          | 109553X              | Switch, Interlock (4 Terminal)                              |
| 7                          |                      | Keeper, Actuator                                            |
| 8                          | 17021008             | Screw, Hex Head, Tapping                                    |
| 9                          | 140401               | #10-24 x 1/2<br>Key, Molded                                 |
| 10                         | 141226               | Cover, Key, Ignition                                        |
| 11                         | 140400               | Nut, Ignition                                               |
|                            | 144921               | Switch, Ignition                                            |
| 15                         | 121305X              | Switch, Plunger                                             |
|                            | 108824X              | Fuse                                                        |
|                            | 128353               | Assembly, Cable                                             |
|                            | 146064               | Harness, Ignition                                           |
|                            | 73350400             | Nut, Hex, Jam 1/4-20                                        |
|                            | 10090400<br>71110408 | Washer, Lock 1/4<br>Bolt, Hex 1/4-20 x 12 Grade 5           |
| 24                         |                      | Cover, Terminal                                             |
| 25                         |                      | Solenoid                                                    |
|                            | 74760412             | Bolt, Hex Head 1/4-20 UNC x 3/4                             |
| 27                         | 19091016             | Washer 9/32 x 5/8 x 16 Gauge                                |
| 28                         |                      | Washer, Lock, Hvy. Hel. Spring 1/4                          |
| 30                         | 73220400             | Nut, Hex, Fin 1/4-20                                        |
| 31                         | 4152J                | Bulb Light #1156                                            |
| 32                         | 136850               | Harness Asm Light w/4152J                                   |
| 33<br>36                   |                      | Switch, Light, Blk, Blk, Red<br>Washer, Lock Int. Tooth 1/4 |
| 39                         | 11150400<br>141735   | Bracket Switch, Clutch                                      |
| 55                         |                      | Screw Thdrol 5/16-18 x 1/2                                  |
| 70                         | 140413               | Harness, Engine                                             |
| NOT                        | E: All compor        | nent dimensions given in U.S. inches                        |