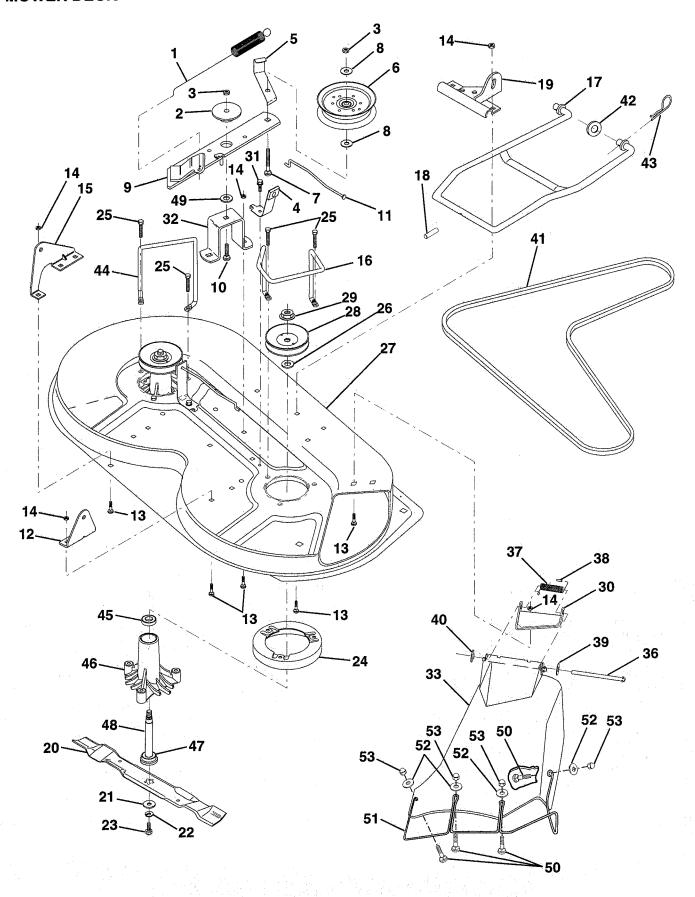

## **TRACTOR - - MODEL NUMBER UM1236E**

#### **MOWER DECK**

| KEY<br>NO.  |          | DESCRIPTION                      | KEY<br>NO. | PART<br>NO.   | DESCRIPTION                           |
|-------------|----------|----------------------------------|------------|---------------|---------------------------------------|
| 1           | 140064   | Spring, Mower Clutch             | 31         | 17490508      | Screw, Hex Washer Head, Thd.          |
| 2           | 122052X  | Spacer, Retainer                 |            |               | Roll. 5/16-18 x 1/2                   |
| 3           | 73680600 | Nut, Crownlock 3/8-16            | 32         | 122051X       | Arm, Support Idler, Mower             |
| 4<br>5<br>6 | 130840   | Assembly, Brake                  | 33         | 139083        | Shield, Deflector                     |
| 5           | 131251   | Guide, Belt Idler                | 36         | 121980X       | Rod, Hinge                            |
| 6           | 121316X  | Idler, Flat                      | 37         | 123713X       | Spring, Torsion Deflector             |
| 7           | 72110616 | Bolt, Carriage 3/8-16 x 2-1/4    | 38         | 105304X       | Cap, Sleeve                           |
| 8           | 19131410 | Washer 13/32 x 7/8 x 10 Gauge    | 39         | 19111016      | Washer 11/32 x 5/8 x 16 Gauge         |
| .9          | 127744   | Assembly, Mower Idler Arm        | 40         | 110452X       | Nut, Push                             |
| 10          | 72140610 | Bolt, Carriage 3/8-16 1-1/4      | 41         | 131264        | V-Belt                                |
| 11          | 130841   | Rod, Brake                       | 42         | 19171616      | Washer 11/32 x 5/8 x 16 Gauge         |
| 12          | 127356   | Bracket, Rear Lift, R.H.         |            | 3146R         | Clip, Hairpin                         |
| 13          | 72140506 | Bolt, Carriage 5/16-18 UNC x 5/8 | 44         | 140608        | Keeper, L.H.                          |
| 14          | 73680500 | Nut, Crownlock 5/16-18           | 45         | 110485X       | Bearing                               |
| 15          | 127357   | Bracket, Rear Lift, L.H.         | 46         | 128774        | Housing, Mandrel, Vented              |
| 16          | 140609   | Keeper, R.H.                     |            | 129895        | Bearing                               |
| 17          | 128508   | Stabilizer, Mower Link           | 48         | 137645        | Shaft, Mandrel (Includes Key          |
| 18          | 128511   | Pin, Drive                       |            |               | Number 47)                            |
| 19          | 127380   | Bracket, Stabilizer Link         |            | 133943        | Washer, Hardened                      |
| 20          | 138496   | Blade, High Performance          |            | 71161010      | Screw Truss hd Phil 10-24 x 5/8       |
| 21          | 140296   | Washer, Hard                     |            | 136383        | Guard, Dftr Mwr 36" TUV               |
| 22          | 10030600 | Washer, Lock, Heavy 3/8          |            | 19070718      | Washer 7/32 x 7/16 x 18 Gauge         |
|             | 850857   | Bolt 3/8-24 x 1-1/4 Grade 8      |            | 60867         | Nut, Acorn Hex #10-24                 |
| 24          | 140329   | Stripper                         |            | 130794        | Mandrel Assembly (Includes Key        |
| 25          | 138776   | Screw, Thdrol Hex Head           |            |               | Numbers 21-23, 26, 29 and 45-48)      |
| 26          | 129963   | Washer .150 Thick                |            | 144973        | Deck, Mower Complete                  |
| 27          | 129983   | Housing, Mower                   |            |               |                                       |
| 28          | 129207   | Pulley, Mandrel                  |            |               |                                       |
| 29          | 137266   | Nut, Flangelock 9/16             | NOTE       | E: All compor | nent dimensions given in U.S. inches. |
| 30          | 136631   | Bracket, Deflector               |            | 1 inch = 25   |                                       |