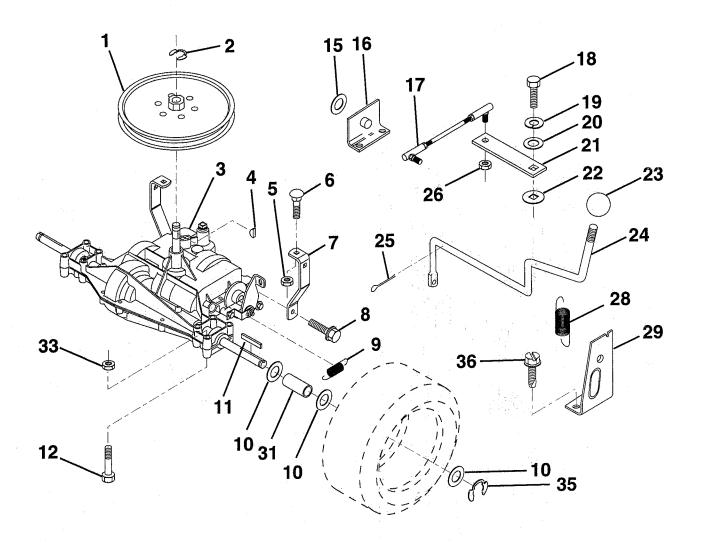

# TRACTOR - - MODEL NUMBER UM1236E

#### **TRANSAXLE**

| KEY<br>NO.                                              | PART<br>NO.                                                                                                                                                                     | DESCRIPTION                                                                                                                                                                                                                                                                                                                                                | KEY<br>NO.                                                                       | PART<br>NO.                                                                                                                                                                              | DESCRIPTION                                                                                                                                                                                                                                                                                                       |
|---------------------------------------------------------|---------------------------------------------------------------------------------------------------------------------------------------------------------------------------------|------------------------------------------------------------------------------------------------------------------------------------------------------------------------------------------------------------------------------------------------------------------------------------------------------------------------------------------------------------|----------------------------------------------------------------------------------|------------------------------------------------------------------------------------------------------------------------------------------------------------------------------------------|-------------------------------------------------------------------------------------------------------------------------------------------------------------------------------------------------------------------------------------------------------------------------------------------------------------------|
| 1 2 3 4 5 6 7 8 9 0 1 1 2 1 5 6 7 1 1 1 2 1 5 6 7 1 1 8 | 123385X<br>12000028<br>142603<br>2228M<br>73680500<br>72140506<br>123378X<br>17490512<br>146682<br>121749X<br>123583X<br>74760644<br>19171616<br>124600X<br>123632X<br>74550412 | Pulley Ring, Retainer Transaxle Model Number 4360-79 Key, Woodruff #9 Nut, Crownlock 5/16-18 Bolt, Carriage 5/16-18 UNC x 3/4 Strap, Torque Screw 5/16-18 x 3/4 Spring, Brake Washer 25/32 x 1-1/4 x 16 Gauge Key, Square Bolt Fin Hex 5/16-18 x 2-1/2 Washer 17/32 x 16 Ga. Support, Handle Shift LH Link, Shift Bolt, Hex, Fin. 1/4-28 UNF x 3/4 Grade 8 | 19<br>20<br>21<br>22<br>23<br>24<br>25<br>26<br>28<br>29<br>31<br>33<br>35<br>36 | 10040400<br>19091210<br>123539X<br>105701X<br>106933X<br>128215<br>76020416<br>73810500<br>128085<br>128084<br>109502X<br>73680600<br>12000001<br>17720408<br>E: All compo<br>1 inch = 2 | Washer, Lock 1/4 Washer 9/32 x 3/4 x 10 Gauge Arm, Shift Washer, Shift Plate Knob, Rd Rod, Shift Pin, Cotter 1/8 x 1 Nut, Hex, Nylon 5/16-24 UNF Spring, Extension Support, Handle Shift RH Spacer, Split Nut, Crownlock 3/8 - 16 E-Ring Screw, Thd Cut 1/4-20 x 1/2 ment dimensions given in U.S. inches 5.4 mm. |