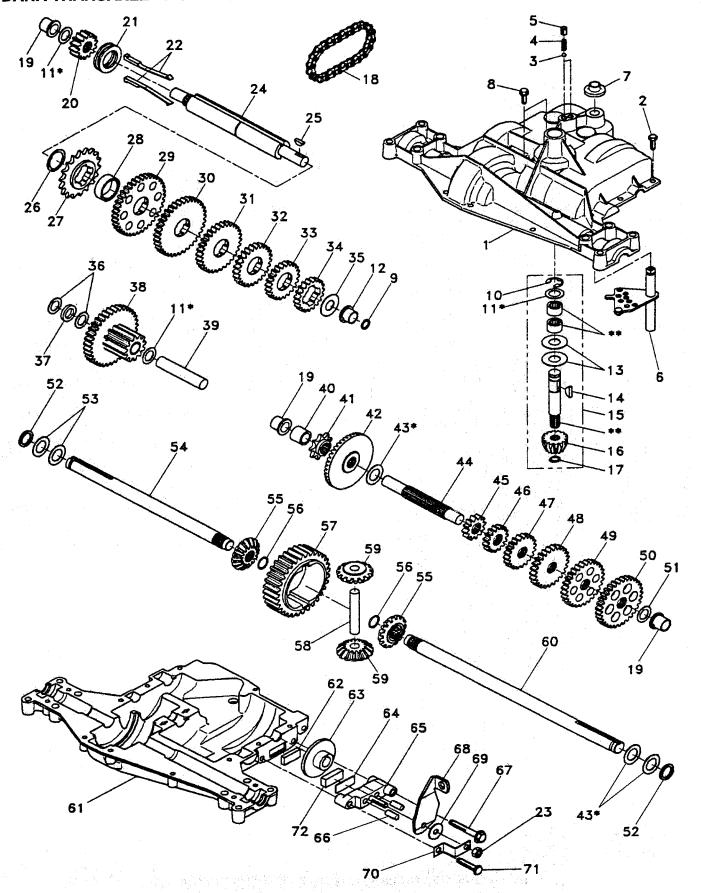

# **TRACTOR - - MODEL NUMBER UM1236E**

**DANA TRANSAXLE - MODEL NUMBER 4360-79** 