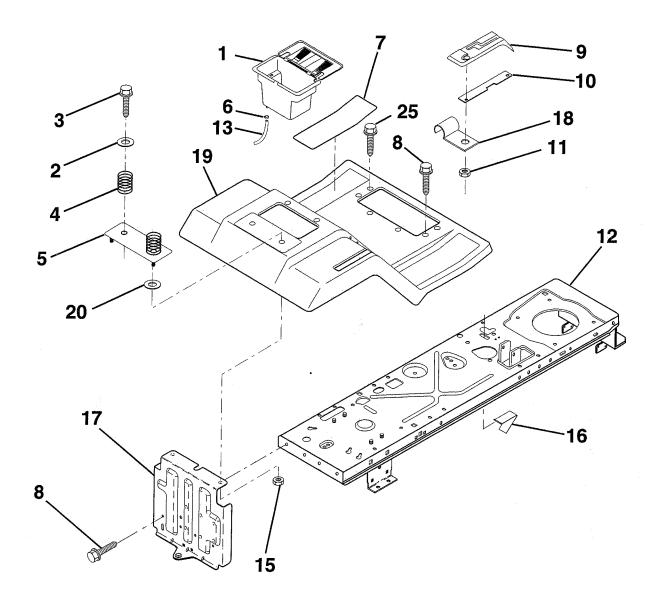

#### **FENDER / CHASSIS**

| KEY<br>NO. | PART<br>NO. | DESCRIPTION                     | KEY<br>NO. | PART<br>NO.   | DESCRIPTION                          |
|------------|-------------|---------------------------------|------------|---------------|--------------------------------------|
| 1          | 144940      | Case, Battery .                 | 11         | 124346X       | Nut, Self-Threading 3/16             |
| 2          | 19132012    | Washer 13/32 x 1-1/4 x 12 Gauge | 12         | 145190        | Assembly, Frame                      |
| 3          | 17490612    | Screw, Hex Washer Head, Thd.    | 13         | 109238X       | Tube, Battery Drain                  |
|            |             | Roll. 3/8-16 x 3/4              | 15         | 73640400      | Nut, Hex, Keps 1/4-20                |
| 4          | 124181X     | Spring, Compression, Seat       | 16         | 141736        | Switch Actuator                      |
| 5          | 127115X505  | Plate, Battery                  | 17         | 140782        | Drawbar                              |
| - 6        | 109596X     | Clamp, Hose                     | 18         | 126470X       | Clip, Insulated                      |
| 7          | 124144X     | Pad, Footrest                   | 19         | 140955X505    | Fender/Footrest                      |
| 8          | 17490512    | Screw, Hex Washer Head, Thd.    | 20         | 19091413      | Washer 9/32 x 7/8 x 13 Gauge         |
|            |             | Roll. 5/16-18 x 3/4             | 25         | 17190516      | Scr Hx Wsh Thd Rol 5/16-18 x 1T      |
| 9          | 126995X     | Console, Shift Control          | NOT        | F. All compon | ent dimensions given in U.S. inches. |
| 10         | 139783      | Bar, Shift Lock                 | 1401       | 1 inch = 25   |                                      |