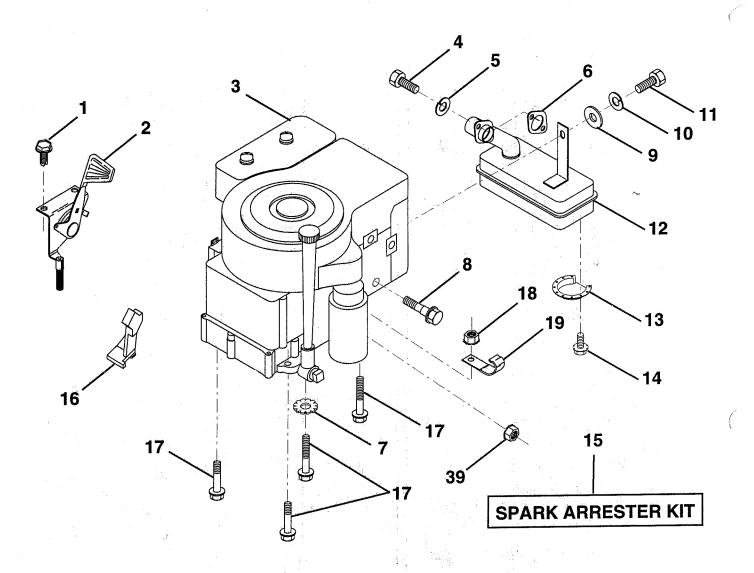

# TRACTOR - - MODEL NUMBER UM1236E

#### **ENGINE / THROTTLE**

|            |             | - 1985년 - 1985<br>- 1985년 - 1985 | 4          |              |                                                      |
|------------|-------------|----------------------------------------------------------------------------------------------------------------------------------------------------------------------------------------------------------------------------------|------------|--------------|------------------------------------------------------|
| KEY<br>NO. | PART<br>NO. | DESCRIPTION                                                                                                                                                                                                                      | KEY<br>NO. | PART<br>NO.  | DESCRIPTION                                          |
| ,1         | 17060408    | Screw, Hex, Thread Cutting 1/4-20 x 1/2                                                                                                                                                                                          | 11         |              | Bolt, Hex, Fin (Order From Engine Mfg.)              |
| 2          | 133025      | Control, Throttle                                                                                                                                                                                                                | 12         | 137437       | Muffler                                              |
| 3          |             | Engine, B&S,12 HP, Model                                                                                                                                                                                                         | 13         | 101326L      | Deflector, Muffler                                   |
| Ü          |             | #289707                                                                                                                                                                                                                          | 14         | 17030808     | Screw, Spiderlock Hex Hd 8 x 1/2                     |
| 1          | 71070512    | Screw, Hex Hd                                                                                                                                                                                                                    | 15         | 137180       | Kit, Spark Arrester (Optional)                       |
| 5          | 10040500    | Washer, Lock Heavy Helical Spring 5/16                                                                                                                                                                                           | 17         | 17490624     | Screw, Hex Washer Head, Thd.<br>Roll. 3⁄8-16 x 1-1/2 |
| 6          | 272293      | Gasket, Exhaust                                                                                                                                                                                                                  | 16         | 127951       | Stop, Choke                                          |
| 7          | 11050600    | Washer Lock, Ext. tooth 3/8                                                                                                                                                                                                      | 18         | 73510600     | Nut, Keps Hex 3/8-16 UNC                             |
| á          | 121094X     | Bolt, Shoulder 5/16 UNC                                                                                                                                                                                                          | 19         | 2751R        | Clip Line Fuel 13/32 Mtg Hole                        |
| ä          | 19101216    | Washer 5/16 x 3/4 x 16 Gauge                                                                                                                                                                                                     | 39         | 128861       | Nut, Flange 1/4-20                                   |
| 10         | 10040400    | Washer, Lock Hvy Hcl Spring 1/4                                                                                                                                                                                                  |            | E: All compo | nent dimensions given in U.S. inches.                |