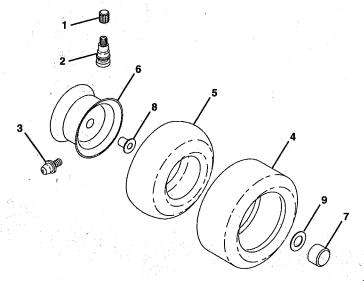

1<br>2<br>3<br>4<br>5<br>6<br>7<br>8<br>9<br>10<br>11 | 145545<br>141744<br>141743<br>132627<br>135013<br>132628<br>145498<br>145494<br>271967<br>136830<br>126860X | Decal, Inst. Warn. Sym. Decal, Stripe, Hood, L.H. Decal, Stripe, Hood, R.H. Decal, Grill Decal, Enviro Decal, Fender Decal, Red, Owners, Manual, Sym. Decal, Cutfinger, Sym. Decal, Engine HP Decal, V-Belt Schematic Decal, Lightbox | 12 146451<br>14 125690X<br>15 137460<br>16 127075<br>19 145437<br>138311<br>154066<br>154315<br>Available accesso<br>C36<br>MK36 | Decal, Caution, Battery Decal, 100 Dba Decal, Hood Insert 12 HP Decal, Wheel Steering Decal, Europe, Stand Ce Decal, Handle Lift Manual, Operator's (Euro) Manual, Repair Parts ories are not included with your tractor: Grass Bagger Mulcher Kit |

#### **TIRES & WHEELS**



| (EY<br>10. | NO.                      | DESCRIPTION                                                                        |
|------------|--------------------------|------------------------------------------------------------------------------------|
| 1          | 59192                    | Cap, Valve                                                                         |
| 2          | 65139<br>278H            | Stem, Valve<br>Fitting, Grease (Front Only)                                        |
| 4          | 137422                   | Tire, Front                                                                        |
| •          | 132703                   | Tire, Rear                                                                         |
| 5          | 59904