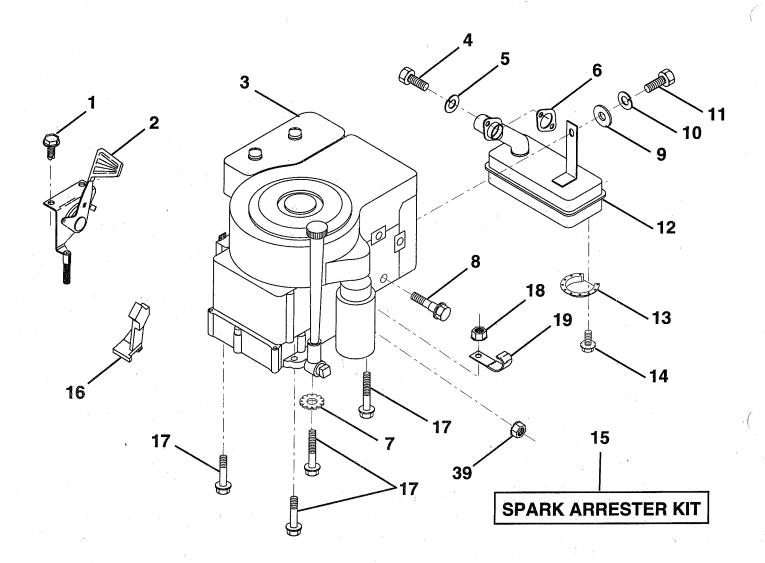

#### **ENGINE / THROTTLE**

| KEY<br>NO. | PART<br>NO.                   | DESCRIPTION                       | KEY<br>NO. | PART<br>NO.  | DESCRIPTION                           |
|------------|-------------------------------|-----------------------------------|------------|--------------|---------------------------------------|
| 1          | 17060408                      | Screw, Hex, Thread Cutting        | 12         | 137437       | Muffler                               |
|            | and the state of the state of | 1/4-20 x 1/2                      | 13         | 101326L      | Deflector, Muffler                    |
| 2          | 133025                        | Control, Throttle                 | 14         | 17030808     | Screw, Spiderlock Hex Hd 8 x 1/2      |
| 3          |                               | Engine, B&S, Model #289707        | 15         | 137180       | Kit, Spark Arrester (Optional)        |
| 4          | 71070512                      | Screw, Hex Hd                     | 17         | 17490624     | Screw, Hex Washer Head, Thd.          |
| 5          | 10040500                      | Washer, Lock Heavy Helical Spring |            |              | Roll. 3/8-16 x 1-1/2                  |
|            | .00.1000                      | 5/16                              | 16         | 127951       | Stop, Choke                           |
| 6          | 272293                        | Gasket, Exhaust                   | 18         | 73510600     | Nut, Keps Hex 3/8-16 UNC              |
| 7          | 11050600                      | Washer Lock, Ext. tooth 3/8       | 19         | 2751R        | Clip Line Fuel 13/32 Mtg Hole         |
| 8          | 121094X                       | Bolt, Shoulder 5/16 UNC           | 39         | 128861       | Nut, Flange 1/4-20                    |
| -          |                               |                                   | 39         | 120001       | Nut, Flange 1/4-20                    |
| 9          | 19101216                      | Washer 5/16 x 3/4 x 16 Gauge      |            |              |                                       |
| 10         | 10040400                      | Washer, Lock Hvy Hcl Spring 1/4   | NOT        | E: All compo | nent dimensions given in U.S. inches. |
| 11         |                               | Bolt, Hex, Fin (Order From Engine |            | 1 inch = 2   | 5.4 mm                                |
|            |                               | Mfg.)                             |            |              |                                       |