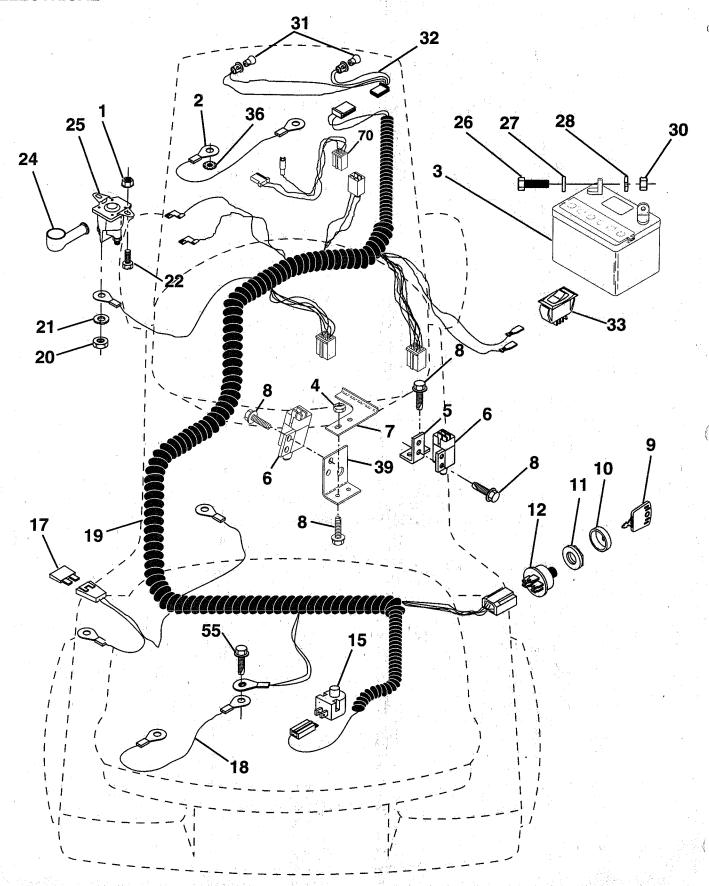

# **TRACTOR - - MODEL NUMBER UM1236F**

# **ELECTRICAL**

| KEY<br>NO.            |                    | DESCRIPTION                              |
|-----------------------|--------------------|------------------------------------------|
| 1                     | 73640400           | Nut, Hex, Keps 1/4-20 UNC                |
| 2                     | 108423X            | Assembly, Cable                          |
| . 3                   | 146138             | Battery                                  |
| 4 5                   | 69180<br>108236X   | Nut, Lock #10-24 UNC<br>Bracket, Switch  |
| 2<br>3<br>4<br>5<br>6 | 109553X            | Switch, Interlock (4 Terminal)           |
| 7                     | 146374             | Keeper, Actuator                         |
| 8                     | 17021008           | Screw, Hex Head, Tapping                 |
| . •                   |                    | #10-24 x 1/2                             |
| 9                     | 140401             | Key, Molded                              |
| 10                    | 141226             | Cover, Key, Ignition                     |
|                       | 140400             | Nut, Ignition                            |
|                       | 144921             | Switch, Ignition                         |
| 15                    | 121305X            | Switch, Plunger                          |
| 17                    | 108824X            | Fuse<br>Assembly, Cable                  |
| 19                    | 128353<br>146064   | Harness, Ignition                        |
| 20                    | 73350400           | Nut, Hex, Jam 1/4-20                     |
| 21                    | 10090400           | Washer, Lock 1/4                         |
| 22                    | 71110408           | Bolt, Hex 1/4-20 x 12 Grade 5            |
| 24                    | 131563             | Cover, Terminal                          |
|                       | 145673             | Solenoid                                 |
|                       | 74760412           | Bolt, Hex Head 1/4-20 UNC x 3/4          |
|                       | 19091016           | Washer 9/32 x 5/8 x 16 Gauge             |
|                       | 10040400           | Washer, Lock, Hvy. Hel. Spring 1/4       |
| 30<br>31              | 73220400<br>4152J  | Nut, Hex, Fin 1/4-20<br>Bulb Light #1156 |
| 32                    | 136850             | Harness Asm Light w/4152J                |
| 33                    | 110712X            | Switch, Light, Blk, Blk, Red             |
| 36                    | 11150400           | Washer, Lock Int. Tooth 1/4              |
| 39                    | 141735             | Bracket Switch, Clutch                   |
| 55                    | 141735<br>17490508 | Screw Thdrol 5/16-18 x 1/2               |
| 70                    | 140413             | Harness, Engine                          |
| NOT                   | E: All compon      | ent dimensions given in U.S. inches      |
|                       | 1 inch = 25        | .4 mm                                    |