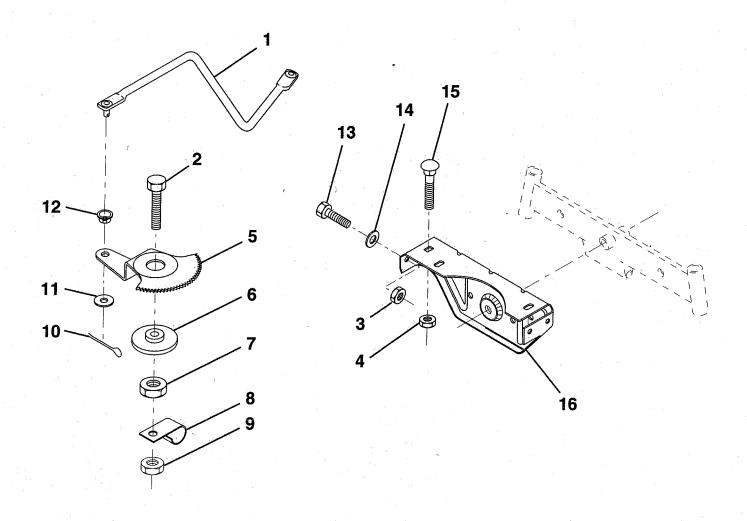

#### **ENGINE / THROTTLE**

| KEY<br>NO. | PART<br>NO.                   | DESCRIPTION                       | KEY<br>NO. | PART<br>NO.  | DESCRIPTION                           |
|------------|-------------------------------|-----------------------------------|------------|--------------|---------------------------------------|
| 1          | 17060408                      | Screw, Hex, Thread Cutting        | 12         | 137437       | Muffler                               |
|            | and the state of the state of | 1/4-20 x 1/2                      | 13         | 101326L      | Deflector, Muffler                    |
| 2          | 133025                        | Control, Throttle                 | 14         | 17030808     | Screw, Spiderlock Hex Hd 8 x 1/2      |
| 3          |                               | Engine, B&S, Model #289707        | 15         | 137180       | Kit, Spark Arrester (Optional)        |
| 4          | 71070512                      | Screw, Hex Hd                     | 17         | 17490624     | Screw, Hex Washer Head, Thd.          |
| 5          | 10040500                      | Washer, Lock Heavy Helical Spring |            |              | Roll. 3/8-16 x 1-1/2                  |
|            | .00.1000                      | 5/16                              | 16         | 127951       | Stop, Choke                           |
| 6          | 272293                        | Gasket, Exhaust                   | 18         | 73510600     | Nut, Keps Hex 3/8-16 UNC              |
| 7          | 11050600                      | Washer Lock, Ext. tooth 3/8       | 19         | 2751R        | Clip Line Fuel 13/32 Mtg Hole         |
| 8          | 121094X                       | Bolt, Shoulder 5/16 UNC           | 39         | 128861       | Nut, Flange 1/4-20                    |
| -          |                               |                                   | 39         | 120001       | Nut, Flange 1/4-20                    |
| 9          | 19101216                      | Washer 5/16 x 3/4 x 16 Gauge      |            |              |                                       |
| 10         | 10040400                      | Washer, Lock Hvy Hcl Spring 1/4   | NOT        | E: All compo | nent dimensions given in U.S. inches. |
| 11         |                               | Bolt, Hex, Fin (Order From Engine |            | 1 inch = 2   | 5.4 mm                                |
|            |                               | Mfg.)                             |            |              |                                       |