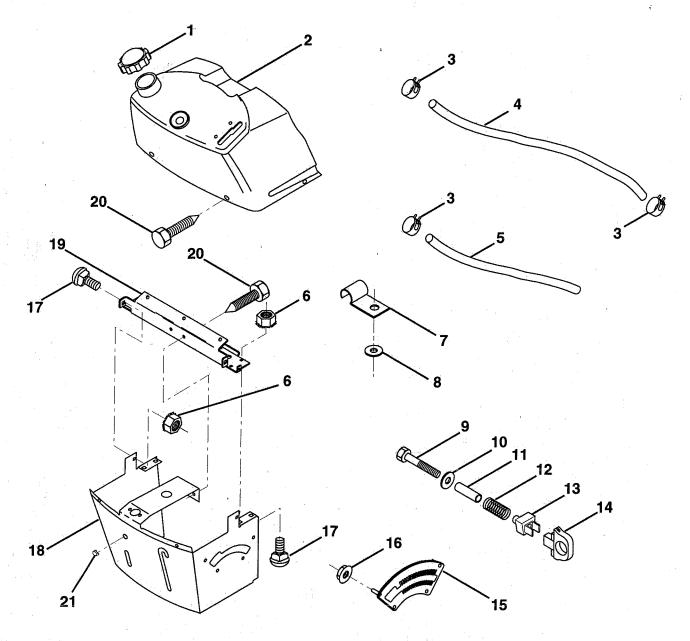

#### **TRACTOR - - MODEL NUMBER UM1236F**

HOOD

| KEY<br>NO. | PART<br>NO. | DESCRIPTION                    | KEY<br>NO. | PART<br>NO.   | DESCRIPTION                          |
|------------|-------------|--------------------------------|------------|---------------|--------------------------------------|
| 1          | 124657X     | Spring, Extension              | 10         | 123693X       | Brace, Hood                          |
| 2          | 73640400    | Nut, Hex, Keps 1/4-20 UNC      | 11         | 132918X505    | Hood                                 |
| 3          | 19091416    | Washer 9/32 x 7/8 x 16 Gauge   | 12         | 122035X       | Lens                                 |
| 4          | 74780412    | Bolt, Hex, Fin 1/4-20 x .75    | 13         | 127029X       | Grill                                |
| 5          | 139888      | Bolt, Shoulder                 | 14         | 2751R         | Clip Fuel Line 13/32 Mtg Hole        |
| 6          | 122549X     | Bracket, Hood, R.H.            | 18         | 19111116      | Washer 11/32 x 11/16 x 16 Ga.        |
| 7          | 122548X     | Bracket, Hood, L.H.            | 19         | 11030400      | Washer, Lock Ext/Int Tooth 1/4       |
| 8          | 17521312    | Screw, Sltd Hex Hd w/Pl Washer | NOT        | E. All compon | ent dimensions given in U.S. inches. |
| 9          | 73800400    | Nut, Lock w/Insert 1/4-20      |            | 1 inch = 25   | 4 mm.                                |

#### FENDER / CHASSIS

| KEY<br>NO. | PART<br>NO.       | DESCRIPTION                               | KEY<br>NO. | PART<br>NO.                    | DESCRIPTION                          |
|------------|-------------------|-------------------------------------------|------------|--------------------------------|--------------------------------------|
| 1          | 144940            | Case, Battery                             | 11         | 124346X                        | Nut, Self-Threading 3/16             |
| 2          | 19132012          | Washer 13/32 x 1-1/4 x 12 Gauge           | 12         | 145190                         | Assembly, Frame                      |
| 3          | 17490612          | Screw, Hex Washer Head, Thd.              | 13         | 109238X                        | Tube, Battery Drain                  |
|            |                   | Roll. 3/8-16 x 3/4                        | 15         | 73640400                       | Nut, Hex, Keps 1/4-20                |
| 4          | 124181X           | Spring, Compression, Seat                 | 16         | 141736                         | Switch Actuator                      |
| 5          | 127115X505        | Plate, Battery                            | 17         | 140782                         | Drawbar                              |
| 6          | 109596X           | Clamp, Hose                               | 18         | 126470X                        | Clip, Insulated                      |
| 7          | 124144X           | Pad, Footrest                             | 19         | 140955X505                     | Fender/Footrest                      |
| 8          | 17490512          | Screw, Hex Washer Head, Thd.              | 20         | 19091413                       | Washer 9/32 x 7/8 x 13 Gauge         |
| 144        |                   | Roll. 5/16-18 x 3/4                       | 25         | 17190516                       | Scr Hx Wsh Thd Rol 5/16-18 x 1T      |
| 9<br>10    | 126995X<br>139783 | Console, Shift Control<br>Bar, Shift Lock | NOT        | E: All compone<br>1 inch = 25. | ent dimensions given in U.S. inches. |