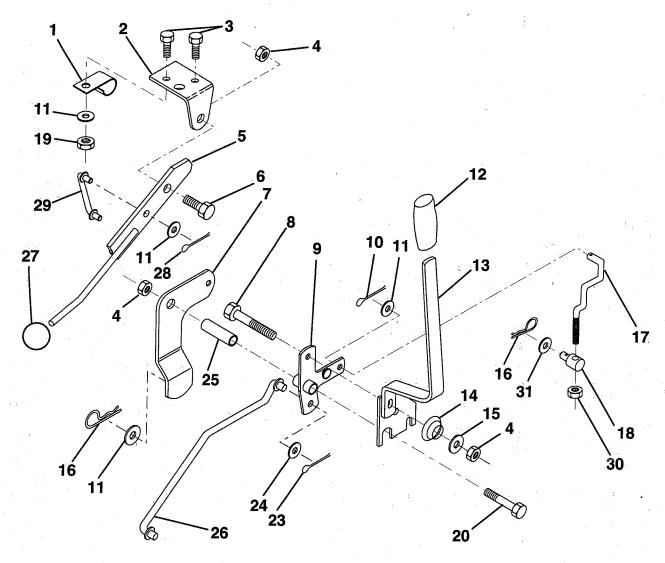

# **TRACTOR - - MODEL NUMBER UM1236F**

## **BRAKE / REAR MOWER LIFT ASSEMBLY**

| KE' |          | DESCRIPTION                     | KEY PAR'      | T DESCRIPTION                            |
|-----|----------|---------------------------------|---------------|------------------------------------------|
| 1   | 71673    | Cap, Parking Brake              | 17 1200003    | 34 Ring, Klip                            |
| 2   | 123436X  | Rod, Parking Brake              | 18 151332     | Spring, Brake Rod                        |
| 3   | 123437X  | Bracket, Parking Brake          | 19 7335060    |                                          |
| 4   | 8156H    | Cover, Pedal                    | 20 7380060    | Nut, Lock hex w/Wsh 3/8-16               |
| 5   | 122504X  | Bracket, Pedal, Clutch LH       | 21 131460     | Rod, Rear Brake                          |
| 6   | 76020312 | Pin, Cotter 3/32 x 3/4          | 22 144585     | Trunnion, Lift                           |
| 7   | 19131016 | Washer 13/32 x 5/8 x 16 Gauge   | 24 1913201    |                                          |
| 8   | 17490508 | Screw, Hex, Thd. Roll.          | 25 4921H      | Spring, Retainer                         |
|     |          | 5/16-18 x 1/2                   | 26 7393060    |                                          |
| 9   | 76020412 | Pin, Cotter 1/8 x 3/4           | 27 127369     | Link, Threaded                           |
| 10  | 19131316 | Washer 13/32 x 13/16 x 16 Gauge | 28 140776     | Assembly, Rear Mower Lift                |
| 11  | 123543X  | Rod, Front Brake                | 29 7211050    | Bolt, Carriage 5/16-18 UNC x 3/4         |
| 12  | 139933   | Assembly, Clutch/Brake Pedal    | 30 7351050    | Nut, Keps 5/16-18 UNC                    |
| 13  | 123394X  | Rod, Clutch                     | 31 3141R      | Retainer, Spring                         |
| 14  | 121978X  | Bracket, Lift, Shaft            | 34 7368060    | Nut, Crownlock 3/8-16                    |
| 15  | 133332   | Assembly, Brake, Pivot, Arm     |               |                                          |
| 16  | 19251816 | Washer 25/32 x 1-1/8 x 16 Gauge | NOTE: All con | mponent dimensions given in U.S. inches. |