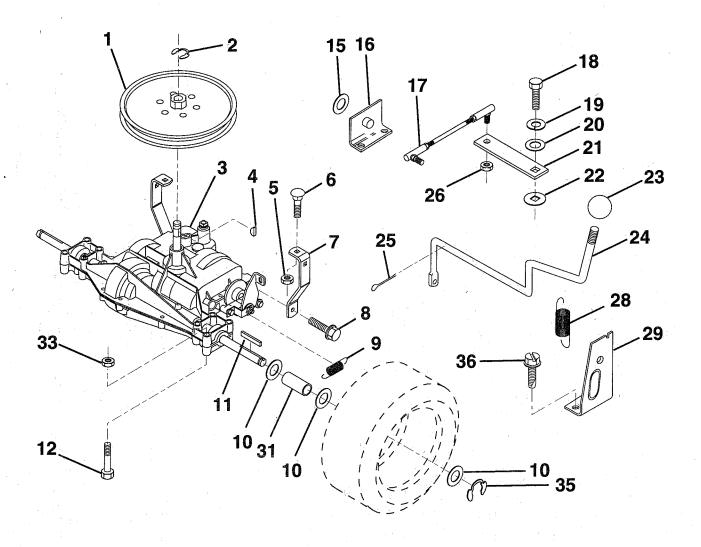

#### **TRANSAXLE**

| KEY<br>NO. | PART<br>NO. | DESCRIPTION                                 | KEY<br>NO. | PART<br>NO.                  | DESCRIPTION                                    |
|------------|-------------|---------------------------------------------|------------|------------------------------|------------------------------------------------|
| 1          | 123385X     | Pulley                                      | 19         | 10040400                     | Washer, Lock 1/4                               |
| 2          | 12000028    | Ring, Retainer                              | 20         | 19091210                     | Washer 9/32 x 3/4 x 10 Gauge                   |
| 3          | 142603      | Transaxle Model Number 4360-79              | 21         | 123539X                      | Arm, Shift                                     |
| 4          | 2228M       | Key, Woodruff #9                            | 22         | 105701X                      | Washer, Shift Plate                            |
| 5          | 73680500    | Nut, Crownlock 5/16-18                      | 23         | 106933X                      | Knob, Rd                                       |
| 6          | 72140506    | Bolt, Carriage 5/16-18 UNC x 3/4            | 24         | 128215                       | Rod, Shift                                     |
| 7          | 123378X     | Strap, Torque                               | 25         | 76020416                     | Pin, Cotter 1/8 x 1                            |
| 8          | 17490512    | Screw 5/16-18 x 3/4                         | 26         | 73810500                     | Nut, Hex, Nylon 5/16-24 UNF                    |
| 9          | 146682      | Spring, Brake                               | 28         | 128085                       | Spring, Extension                              |
| 10         | 121749X     | Washer 25/32 x 1-1/4 x 16 Gauge             | 29         | 128084                       | Support, Handle Shift RH                       |
| 11         | 123583X     | Key, Square                                 | 31         | 109502X                      | Spacer, Split                                  |
| 12         | 74760644    | Bolt Fin Hex 5/16-18 x 2-1/2                | 33         | 73680600                     | Nut, Crownlock 3/8 - 16                        |
| 15         | 19171616    | Washer 17/32 x 16 Ga.                       | 35         | 12000001                     | E-Ring                                         |
| 16         | 124600X     | Support, Handle Shift LH                    | 36         | 17720408                     | Screw, Thd Cut 1/4-20 x 1/2                    |
| 17         | 123632X     | Link, Shift                                 |            |                              |                                                |
| 18         | 74550412    | Bolt, Hex, Fin. 1/4-28 UNF x 3/4<br>Grade 8 | NOT        | E: All compor<br>1 inch = 25 | ent dimensions given in U.S. inches.<br>.4 mm. |