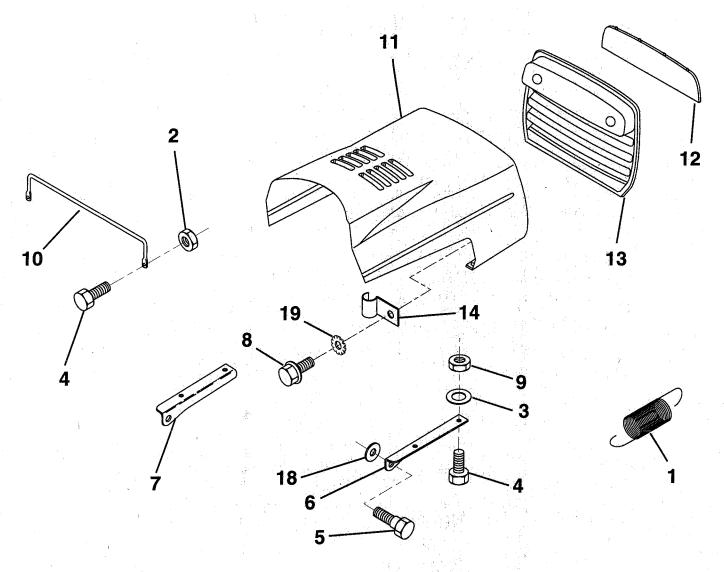

#### **TRACTOR - - MODEL NUMBER UM1236F**

HOOD

| KEY<br>NO. | PART<br>NO. | DESCRIPTION                    | KEY<br>NO. | PART<br>NO.   | DESCRIPTION                          |
|------------|-------------|--------------------------------|------------|---------------|--------------------------------------|
| 1          | 124657X     | Spring, Extension              | 10         | 123693X       | Brace, Hood                          |
| 2          | 73640400    | Nut, Hex, Keps 1/4-20 UNC      | 11         | 132918X505    | Hood                                 |
| 3          | 19091416    | Washer 9/32 x 7/8 x 16 Gauge   | 12         | 122035X       | Lens                                 |
| 4          | 74780412    | Bolt, Hex, Fin 1/4-20 x .75    | 13         | 127029X       | Grill                                |
| 5          | 139888      | Bolt, Shoulder                 | 14         | 2751R         | Clip Fuel Line 13/32 Mtg Hole        |
| 6          | 122549X     | Bracket, Hood, R.H.            | 18         | 19111116      | Washer 11/32 x 11/16 x 16 Ga.        |
| 7          | 122548X     | Bracket, Hood, L.H.            | 19         | 11030400      | Washer, Lock Ext/Int Tooth 1/4       |
| 8          | 17521312    | Screw, Sltd Hex Hd w/Pl Washer | NOT        | E. All compon | ent dimensions given in U.S. inches. |
| 9          | 73800400    | Nut, Lock w/Insert 1/4-20      |            | 1 inch = 25   | 4 mm.                                |