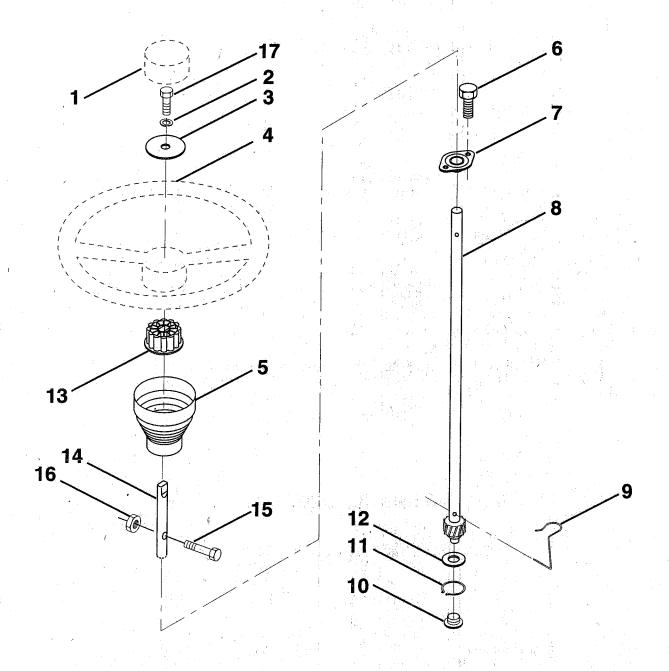

## DASH

| KEY<br>NO.                 | PART<br>NO.                                                   | DESCRIPTION                                                                                                                      | KEY<br>NO.                       | PART<br>NO.                                                    | DESCRIPTION                                                                                                                                                                  |
|----------------------------|---------------------------------------------------------------|----------------------------------------------------------------------------------------------------------------------------------|----------------------------------|----------------------------------------------------------------|------------------------------------------------------------------------------------------------------------------------------------------------------------------------------|
| 1<br>2<br>3<br>4<br>5<br>6 | 141523<br>138392<br>123487X<br>8544R<br>8548R<br>73640400     | Cap, Fuel Assembly, Dash & Fuel Tank Clamp, Hose Line, Fuel Line, Fuel Nut, Hex, Keps 1/4-20                                     | 13<br>14<br>15<br>16<br>17<br>18 | 126450X<br>126115X<br>122023X<br>124346X<br>72110404<br>130745 | Clip, Height Adjustment<br>Knob, Height Stop<br>Adjustment, Quadrant Height<br>Nut, Self-Threading 3/16-18<br>Bolt, Carriage 1/4-20 x 1/2 Grade 5<br>Support Cassembly, Dash |
| 8<br>9<br>10<br>11<br>12   | 2751R<br>19091216<br>74760428<br>19091413<br>121249X<br>3720R | Clip, Fuel Line Washer 9/32 x 3/4 x 16 Gauge Bolt, Hex, Fin. 1/4-20 x 1-3/4 Washer 11/32 x 11/16 x 16 Gauge Spacer, Split Spring | 19<br>20<br>21<br><b>NOT</b>     | 134744<br>17060408<br>134014<br>E: All compo<br>1 inch = 2     | Brace, Cross Screw, Tap 1/4-20 x 1/2 Plug, Dome onent dimensions given in U.S. inches. 25.4 mm.                                                                              |

# STEERING WHEEL

| KEY<br>NO. | PART<br>NO. | DESCRIPTION                  | KEY PART<br>NO. NO.           | DESCRIPTION                           |
|------------|-------------|------------------------------|-------------------------------|---------------------------------------|
| 1          | 133742      | Insert, Steering Wheel       | 9 124210X                     | Clip, Steering                        |
| 2          | 10040600    | Washer, Lock Hvy Hlcl        | 10 123438X                    | Bushing, Lower, Steering              |
| 3          | 19133808    | Washer 13/32 x 2-3/8 x 8 Ga. | 11 12000045                   | Ring, Retaining                       |
| 4          | 133741      | Wheel, Steering              | 12 19211616                   | Washer 21/32 x 1 x 16 Ga.             |
| 5          | 121897X     | Sleeve, Steering             | 13 100711L                    | Adaptor, Steering Wheel               |
| 6          | 17431008    | Screw, Hex Self-Tapping      | 14 153720                     | Extension Shaft Steering              |
|            |             | #10-16 x 1/2                 | 15 74780520                   | Bolt Fin Hex 5/16-18 UNC x 1-1/4      |
| 7          | 102803X     | Bushing, Steering            | 16 73800500                   | Nut Lock Hex W/Ins 5/16-18 UNC        |
| 8          | 147391      | Shaft, Šteering              | NOTE: All compo<br>1 inch = 2 | nent dimensions given in U.S. inches. |