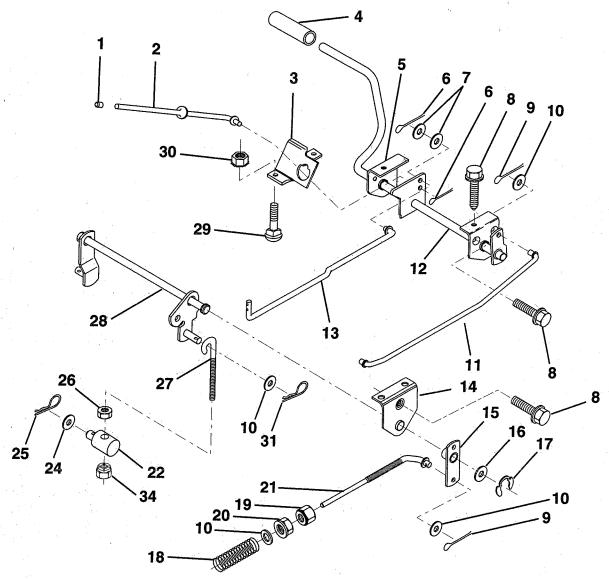

## **BRAKE / REAR MOWER LIFT ASSEMBLY**

| KE' |          | DESCRIPTION                     | KEY PAR'      | T DESCRIPTION                            |
|-----|----------|---------------------------------|---------------|------------------------------------------|
| 1   | 71673    | Cap, Parking Brake              | 17 1200003    | 34 Ring, Klip                            |
| 2   | 123436X  | Rod, Parking Brake              | 18 151332     | Spring, Brake Rod                        |
| 3   | 123437X  | Bracket, Parking Brake          | 19 7335060    |                                          |
| 4   | 8156H    | Cover, Pedal                    | 20 7380060    | Nut, Lock hex w/Wsh 3/8-16               |
| 5   | 122504X  | Bracket, Pedal, Clutch LH       | 21 131460     | Rod, Rear Brake                          |
| 6   | 76020312 | Pin, Cotter 3/32 x 3/4          | 22 144585     | Trunnion, Lift                           |
| 7   | 19131016 | Washer 13/32 x 5/8 x 16 Gauge   | 24 1913201    |                                          |
| 8   | 17490508 | Screw, Hex, Thd. Roll.          | 25 4921H      | Spring, Retainer                         |
|     |          | 5/16-18 x 1/2                   | 26 7393060    |                                          |
| 9   | 76020412 | Pin, Cotter 1/8 x 3/4           | 27 127369     | Link, Threaded                           |
| 10  | 19131316 | Washer 13/32 x 13/16 x 16 Gauge | 28 140776     | Assembly, Rear Mower Lift                |
| 11  | 123543X  | Rod, Front Brake                | 29 7211050    | Bolt, Carriage 5/16-18 UNC x 3/4         |
| 12  | 139933   | Assembly, Clutch/Brake Pedal    | 30 7351050    | Nut, Keps 5/16-18 UNC                    |
| 13  | 123394X  | Rod, Clutch                     | 31 3141R      | Retainer, Spring                         |
| 14  | 121978X  | Bracket, Lift, Shaft            | 34 7368060    | Nut, Crownlock 3/8-16                    |
| 15  | 133332   | Assembly, Brake, Pivot, Arm     |               |                                          |
| 16  | 19251816 | Washer 25/32 x 1-1/8 x 16 Gauge | NOTE: All con | mponent dimensions given in U.S. inches. |