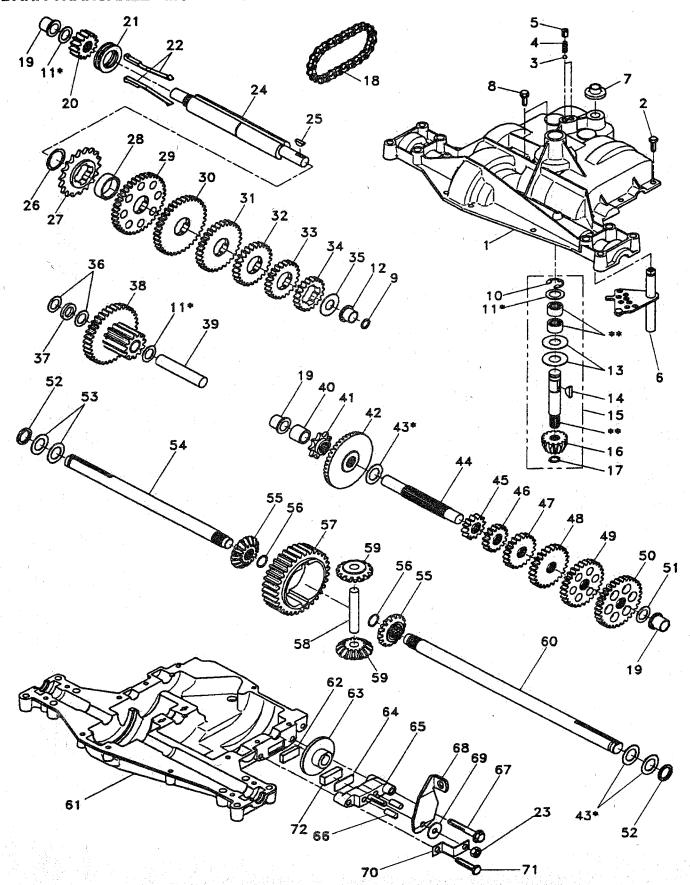

#### **TRANSAXLE**

| KEY<br>NO. | PART<br>NO. | DESCRIPTION                                 | KEY<br>NO. | PART<br>NO.                  | DESCRIPTION                                    |
|------------|-------------|---------------------------------------------|------------|------------------------------|------------------------------------------------|
| 1          | 123385X     | Pulley                                      | 19         | 10040400                     | Washer, Lock 1/4                               |
| 2          | 12000028    | Ring, Retainer                              | 20         | 19091210                     | Washer 9/32 x 3/4 x 10 Gauge                   |
| 3          | 142603      | Transaxle Model Number 4360-79              | 21         | 123539X                      | Arm, Shift                                     |
| 4          | 2228M       | Key, Woodruff #9                            | 22         | 105701X                      | Washer, Shift Plate                            |
| 5          | 73680500    | Nut, Crownlock 5/16-18                      | 23         | 106933X                      | Knob, Rd                                       |
| 6          | 72140506    | Bolt, Carriage 5/16-18 UNC x 3/4            | 24         | 128215                       | Rod, Shift                                     |
| 7          | 123378X     | Strap, Torque                               | 25         | 76020416                     | Pin, Cotter 1/8 x 1                            |
| 8          | 17490512    | Screw 5/16-18 x 3/4                         | 26         | 73810500                     | Nut, Hex, Nylon 5/16-24 UNF                    |
| 9          | 146682      | Spring, Brake                               | 28         | 128085                       | Spring, Extension                              |
| 10         | 121749X     | Washer 25/32 x 1-1/4 x 16 Gauge             | 29         | 128084                       | Support, Handle Shift RH                       |
| 11         | 123583X     | Key, Square                                 | 31         | 109502X                      | Spacer, Split                                  |
| 12         | 74760644    | Bolt Fin Hex 5/16-18 x 2-1/2                | 33         | 73680600                     | Nut, Crownlock 3/8 - 16                        |
| 15         | 19171616    | Washer 17/32 x 16 Ga.                       | 35         | 12000001                     | E-Ring                                         |
| 16         | 124600X     | Support, Handle Shift LH                    | 36         | 17720408                     | Screw, Thd Cut 1/4-20 x 1/2                    |
| 17         | 123632X     | Link, Shift                                 |            |                              |                                                |
| 18         | 74550412    | Bolt, Hex, Fin. 1/4-28 UNF x 3/4<br>Grade 8 | NOT        | E: All compor<br>1 inch = 25 | ent dimensions given in U.S. inches.<br>.4 mm. |