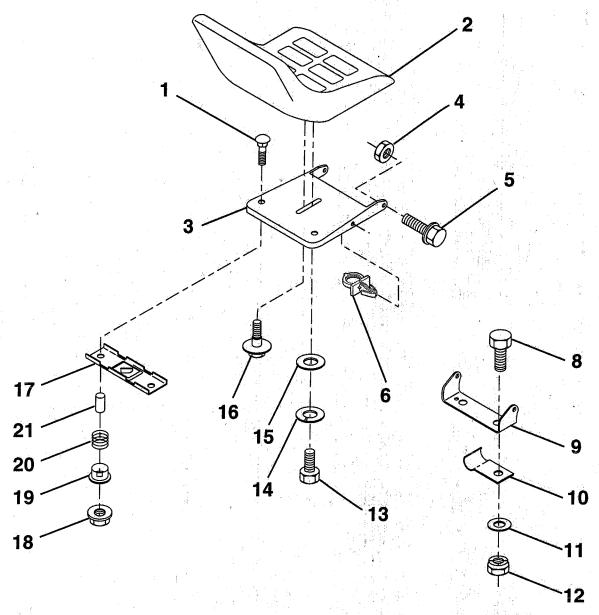

#### **SEAT**

| KEY<br>NO.                                             | PART<br>NO.                                                                                                            | DESCRIPTION                                                                                                                                                                                                                          | KEY PART<br>NO. NO. | DESCRIPTION                                                                                                                                                                                                                                                                      |
|--------------------------------------------------------|------------------------------------------------------------------------------------------------------------------------|--------------------------------------------------------------------------------------------------------------------------------------------------------------------------------------------------------------------------------------|---------------------|----------------------------------------------------------------------------------------------------------------------------------------------------------------------------------------------------------------------------------------------------------------------------------|
| 1<br>2<br>3<br>4<br>5<br>6<br>8<br>9<br>10<br>11<br>12 | 72050411<br>127429X<br>140552<br>73680500<br>153236<br>145006<br>74760616<br>140551<br>126471X<br>19133210<br>73800600 | Bolt, Carriage 1/4-20 x 1-3/8 Seat Pan, Seat Nut, Crownlock 5/16-18 Bolt, Shoulder 5/16-18 Clip, Push-In Bolt, Hex, Fin 3/8-16 UNC x 3/4 Bracket, Pivot, Seat Clip, Insulated Washer 13/32 x 2 x 10 Gauge Nut, Lock Hex w/Wsh 3/8-16 |                     | Bolt, Fin Hex 1/2 - 13 x 7/8 Gr. 5 Washer Lock Hvy HLCL Spr. 1/2 Washer 17/32 x 13/16 x 12 Gauge Bolt, Shoulder Bracket, Switch, Mounting Locknut, Hex, Large, Flange Bushing, Snap Spring, Compression Spacer, Split, Large .28 ld. x .88 ment dimensions given in U.S. inches. |

1 inch = 25.4 mm.