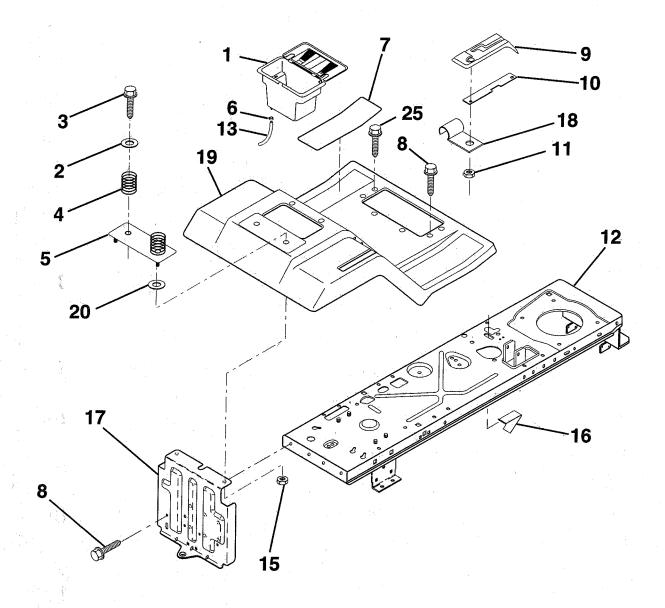

#### FENDER / CHASSIS

| KEY<br>NO. | PART<br>NO.       | DESCRIPTION                               | KEY<br>NO. | PART<br>NO.                    | DESCRIPTION                          |
|------------|-------------------|-------------------------------------------|------------|--------------------------------|--------------------------------------|
| 1          | 144940            | Case, Battery                             | 11         | 124346X                        | Nut, Self-Threading 3/16             |
| 2          | 19132012          | Washer 13/32 x 1-1/4 x 12 Gauge           | 12         | 145190                         | Assembly, Frame                      |
| 3          | 17490612          | Screw, Hex Washer Head, Thd.              | 13         | 109238X                        | Tube, Battery Drain                  |
|            |                   | Roll. 3/8-16 x 3/4                        | 15         | 73640400                       | Nut, Hex, Keps 1/4-20                |
| 4          | 124181X           | Spring, Compression, Seat                 | 16         | 141736                         | Switch Actuator                      |
| 5          | 127115X505        | Plate, Battery                            | 17         | 140782                         | Drawbar                              |
| 6          | 109596X           | Clamp, Hose                               | 18         | 126470X                        | Clip, Insulated                      |
| 7          | 124144X           | Pad, Footrest                             | 19         | 140955X505                     | Fender/Footrest                      |
| 8          | 17490512          | Screw, Hex Washer Head, Thd.              | 20         | 19091413                       | Washer 9/32 x 7/8 x 13 Gauge         |
| 144        |                   | Roll. 5/16-18 x 3/4                       | 25         | 17190516                       | Scr Hx Wsh Thd Rol 5/16-18 x 1T      |
| 9<br>10    | 126995X<br>139783 | Console, Shift Control<br>Bar, Shift Lock | NOT        | E: All compone<br>1 inch = 25. | ent dimensions given in U.S. inches. |