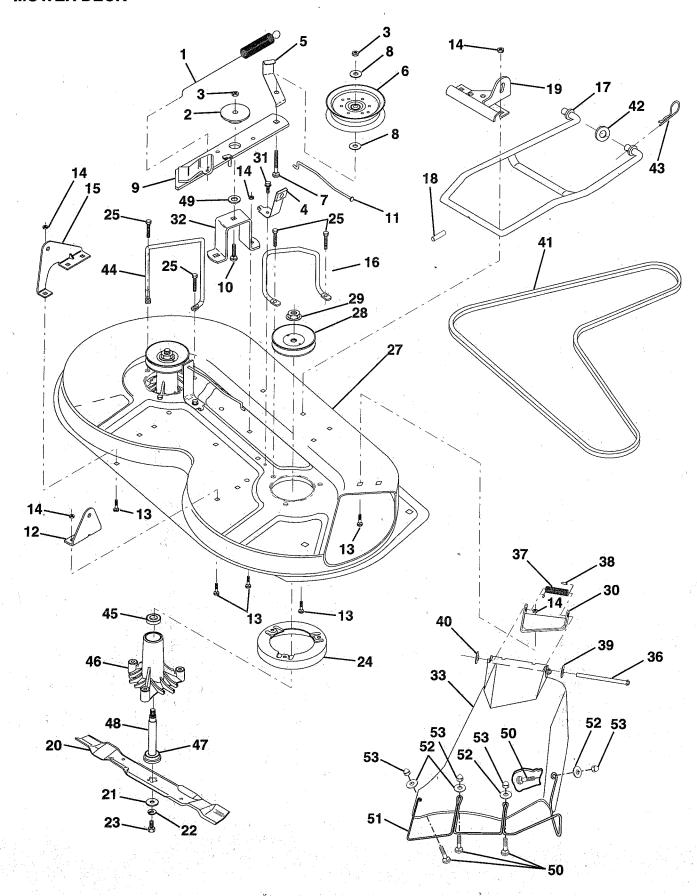

| Washer 13/32 x 3/4 x 12 Gauge   | NOTE: All compo     | nent dimensions given in U.S. inches. |

1 inch = 25.4 mm.

#### **TRACTOR - - MODEL NUMBER UM1236F**

#### **MOWER DECK**



# **TRACTOR - - MODEL NUMBER UM1236F**

#### **MOWER DECK**

| KE<br>NO         |                     | DESCRIPTION                                              | KE<br>NO | _  | PART<br>NO.       | DESCRIPTION