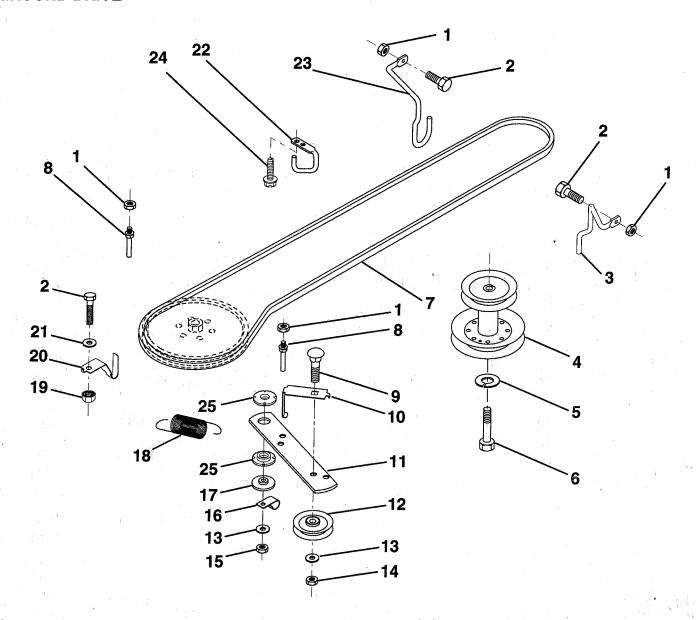

#### **GROUND DRIVE**

| PART<br>NO. | DESCRIPTION                                                                                   |                                                                                                                                                                                                                                                                                                                                                                                                                                                                                                                                                                                                                                                              |                                                                                                                                                                                                                                                                                                                                                                                                                                                                                                                                                                                                                                                                                                                                                                                                                                                                                                                              | DESCRIPTION                                                                                                                                                                                                                                                                                                                                                                                                                                                                                                                                                                                                                                                                                                                                                                                                                                                                                                                           |
|-------------|-----------------------------------------------------------------------------------------------|--------------------------------------------------------------------------------------------------------------------------------------------------------------------------------------------------------------------------------------------------------------------------------------------------------------------------------------------------------------------------------------------------------------------------------------------------------------------------------------------------------------------------------------------------------------------------------------------------------------------------------------------------------------|------------------------------------------------------------------------------------------------------------------------------------------------------------------------------------------------------------------------------------------------------------------------------------------------------------------------------------------------------------------------------------------------------------------------------------------------------------------------------------------------------------------------------------------------------------------------------------------------------------------------------------------------------------------------------------------------------------------------------------------------------------------------------------------------------------------------------------------------------------------------------------------------------------------------------|---------------------------------------------------------------------------------------------------------------------------------------------------------------------------------------------------------------------------------------------------------------------------------------------------------------------------------------------------------------------------------------------------------------------------------------------------------------------------------------------------------------------------------------------------------------------------------------------------------------------------------------------------------------------------------------------------------------------------------------------------------------------------------------------------------------------------------------------------------------------------------------------------------------------------------------|
| 73680500    | Nut, Crownlock 5/16-18                                                                        | 13 1913                                                                                                                                                                                                                                                                                                                                                                                                                                                                                                                                                                                                                                                      | 31316                                                                                                                                                                                                                                                                                                                                                                                                                                                                                                                                                                                                                                                                                                                                                                                                                                                                                                                        | Washer 13/32 x 13/16 x 16 Gauge                                                                                                                                                                                                                                                                                                                                                                                                                                                                                                                                                                                                                                                                                                                                                                                                                                                                                                       |
| 74760512    | Bolt, Hex 5/16-18 UNC x 3/4                                                                   | 14 7393                                                                                                                                                                                                                                                                                                                                                                                                                                                                                                                                                                                                                                                      | 30600                                                                                                                                                                                                                                                                                                                                                                                                                                                                                                                                                                                                                                                                                                                                                                                                                                                                                                                        | Nut, Centerlock 3/8-16 UNC                                                                                                                                                                                                                                                                                                                                                                                                                                                                                                                                                                                                                                                                                                                                                                                                                                                                                                            |
| 141342      | Keeper, Mower Drive Belt, Engine,                                                             | 15 7368                                                                                                                                                                                                                                                                                                                                                                                                                                                                                                                                                                                                                                                      | 30600                                                                                                                                                                                                                                                                                                                                                                                                                                                                                                                                                                                                                                                                                                                                                                                                                                                                                                                        | Nut, Crownlock 3/8-16                                                                                                                                                                                                                                                                                                                                                                                                                                                                                                                                                                                                                                                                                                                                                                                                                                                                                                                 |
|             | R.H.                                                                                          |                                                                                                                                                                                                                                                                                                                                                                                                                                                                                                                                                                                                                                                              |                                                                                                                                                                                                                                                                                                                                                                                                                                                                                                                                                                                                                                                                                                                                                                                                                                                                                                                              | Clip. Insulated                                                                                                                                                                                                                                                                                                                                                                                                                                                                                                                                                                                                                                                                                                                                                                                                                                                                                                                       |
| 138029      | Pulley, Engine                                                                                | 17 1509                                                                                                                                                                                                                                                                                                                                                                                                                                                                                                                                                                                                                                                      | 32                                                                                                                                                                                                                                                                                                                                                                                                                                                                                                                                                                                                                                                                                                                                                                                                                                                                                                                           | Spacer, Retainer                                                                                                                                                                                                                                                                                                                                                                                                                                                                                                                                                                                                                                                                                                                                                                                                                                                                                                                      |
| 10040700    |                                                                                               |                                                                                                                                                                                                                                                                                                                                                                                                                                                                                                                                                                                                                                                              |                                                                                                                                                                                                                                                                                                                                                                                                                                                                                                                                                                                                                                                                                                                                                                                                                                                                                                                              | Spring, Extension                                                                                                                                                                                                                                                                                                                                                                                                                                                                                                                                                                                                                                                                                                                                                                                                                                                                                                                     |
|             | 7/16                                                                                          |                                                                                                                                                                                                                                                                                                                                                                                                                                                                                                                                                                                                                                                              |                                                                                                                                                                                                                                                                                                                                                                                                                                                                                                                                                                                                                                                                                                                                                                                                                                                                                                                              | Nut, Keps 5/16-18 UNC                                                                                                                                                                                                                                                                                                                                                                                                                                                                                                                                                                                                                                                                                                                                                                                                                                                                                                                 |
| 71170744    | Bolt, Hex. 7/16-20 x 2-3/4 Grade 5                                                            | 20 1399                                                                                                                                                                                                                                                                                                                                                                                                                                                                                                                                                                                                                                                      | 19                                                                                                                                                                                                                                                                                                                                                                                                                                                                                                                                                                                                                                                                                                                                                                                                                                                                                                                           | Keeper, T/A Ground Drive Belt                                                                                                                                                                                                                                                                                                                                                                                                                                                                                                                                                                                                                                                                                                                                                                                                                                                                                                         |
| 124525X     | Traction, V-Belt Drive                                                                        |                                                                                                                                                                                                                                                                                                                                                                                                                                                                                                                                                                                                                                                              |                                                                                                                                                                                                                                                                                                                                                                                                                                                                                                                                                                                                                                                                                                                                                                                                                                                                                                                              | Washer 11/32 x 5/8 x 16 Gauge                                                                                                                                                                                                                                                                                                                                                                                                                                                                                                                                                                                                                                                                                                                                                                                                                                                                                                         |
| 123405X     | Keeper, T/A Ground Drive Belt                                                                 |                                                                                                                                                                                                                                                                                                                                                                                                                                                                                                                                                                                                                                                              |                                                                                                                                                                                                                                                                                                                                                                                                                                                                                                                                                                                                                                                                                                                                                                                                                                                                                                                              | Keeper, Ground Drive Belt, Frame                                                                                                                                                                                                                                                                                                                                                                                                                                                                                                                                                                                                                                                                                                                                                                                                                                                                                                      |
| 72140612    | Bolt, Carriage 3/8-16 UNC x 1-1/2                                                             |                                                                                                                                                                                                                                                                                                                                                                                                                                                                                                                                                                                                                                                              |                                                                                                                                                                                                                                                                                                                                                                                                                                                                                                                                                                                                                                                                                                                                                                                                                                                                                                                              | Keeper, Belt Eng                                                                                                                                                                                                                                                                                                                                                                                                                                                                                                                                                                                                                                                                                                                                                                                                                                                                                                                      |
| 123396X     | Keeper, Ground Drive Belt, Idler                                                              |                                                                                                                                                                                                                                                                                                                                                                                                                                                                                                                                                                                                                                                              |                                                                                                                                                                                                                                                                                                                                                                                                                                                                                                                                                                                                                                                                                                                                                                                                                                                                                                                              | Screw, Thd. Cut 1/4-20 x 1/2                                                                                                                                                                                                                                                                                                                                                                                                                                                                                                                                                                                                                                                                                                                                                                                                                                                                                                          |
| 150926      |                                                                                               |                                                                                                                                                                                                                                                                                                                                                                                                                                                                                                                                                                                                                                                              |                                                                                                                                                                                                                                                                                                                                                                                                                                                                                                                                                                                                                                                                                                                                                                                                                                                                                                                              | Bushing, Nylon                                                                                                                                                                                                                                                                                                                                                                                                                                                                                                                                                                                                                                                                                                                                                                                                                                                                                                                        |
| 123674X     | Idler, Flat                                                                                   | NOTE: All                                                                                                                                                                                                                                                                                                                                                                                                                                                                                                                                                                                                                                                    | compor                                                                                                                                                                                                                                                                                                                                                                                                                                                                                                                                                                                                                                                                                                                                                                                                                                                                                                                       | nent dimensions given in U.S. inches.                                                                                                                                                                                                                                                                                                                                                                                                                                                                                                                                                                                                                                                                                                                                                                                                                                                                                                 |
|             | NO. 73680500 74760512 141342 138029 10040700 71170744 124525X 123405X 72140612 123396X 150926 | NO.         DESCRIPTION           73680500         Nut, Crownlock 5/16-18           74760512         Bolt, Hex 5/16-18 UNC x 3/4           141342         Keeper, Mower Drive Belt, Engine, R.H.           138029         Pulley, Engine           10040700         Washer, Lock, Heavy Helical Spring 7/16           71170744         Bolt, Hex, 7/16-20 x 2-3/4 Grade 5           124525X         Traction, V-Belt Drive           123405X         Keeper, T/A Ground Drive Belt           72140612         Bolt, Carriage 3/8-16 UNC x 1-1/2           123396X         Keeper, Ground Drive Belt, Idler           150926         Arm, Ground Drive Clutch | NO.         DESCRIPTION         NO.         No.           73680500         Nut, Crownlock 5/16-18         13 1913           74760512         Bolt, Hex 5/16-18 UNC x 3/4         14 7393           141342         Keeper, Mower Drive Belt, Engine, R.H.         15 7368           138029         Pulley, Engine         17 1509           10040700         Washer, Lock, Heavy Helical Spring 7/16         18 1314           71170744         Bolt, Hex, 7/16-20 x 2-3/4 Grade 5         20 1399           124525X         Traction, V-Belt Drive         21 1911           123405X         Keeper, T/A Ground Drive Belt         22 1234           72140612         Bolt, Carriage 3/8-16 UNC x 1-1/2         23 1409           123396X         Keeper, Ground Drive Belt, Idler         24 1772           150926         Arm, Ground Drive Clutch         25 1509           123674X         Idler, Flat         NOTE: All | NO.         DESCRIPTION         NO.         NO.           73680500         Nut, Crownlock 5/16-18         13 19131316           74760512         Bolt, Hex 5/16-18 UNC x 3/4         14 73930600           141342         Keeper, Mower Drive Belt, Engine, R.H.         15 73680600           138029         Pulley, Engine         17 150932           10040700         Washer, Lock, Heavy Helical Spring 7/16         18 131459           7/16         73510500           71170744         Bolt, Hex, 7/16-20 x 2-3/4 Grade 5         20 139919           124525X         Traction, V-Belt Drive         21 19111016           123405X         Keeper, T/A Ground Drive Belt         22 123404X           72140612         Bolt, Carriage 3/8-16 UNC x 1-1/2         23 140916           123396X         Keeper, Ground Drive Belt, Idler         24 17720408           150926         Arm, Ground Drive Clutch         25 150935 |