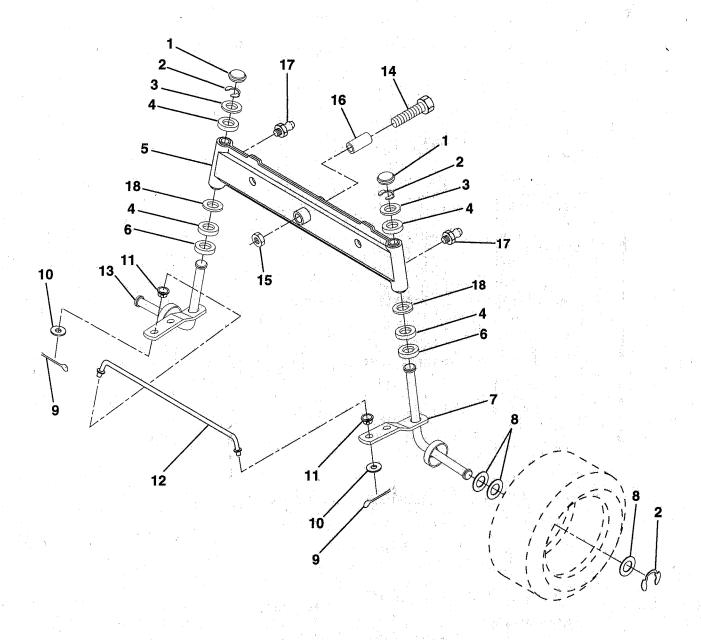

#### **TRANSAXLE**

| KEY<br>NO. | PART<br>NO. | DESCRIPTION                                 | KEY<br>NO. | PART<br>NO.                  | DESCRIPTION                                    |
|------------|-------------|---------------------------------------------|------------|------------------------------|------------------------------------------------|
| 1          | 123385X     | Pulley                                      | 19         | 10040400                     | Washer, Lock 1/4                               |
| 2          | 12000028    | Ring, Retainer                              | 20         | 19091210                     | Washer 9/32 x 3/4 x 10 Gauge                   |
| 3          | 142603      | Transaxle Model Number 4360-79              | 21         | 123539X                      | Arm, Shift                                     |
| 4          | 2228M       | Key, Woodruff #9                            | 22         | 105701X                      | Washer, Shift Plate                            |
| 5          | 73680500    | Nut, Crownlock 5/16-18                      | 23         | 106933X                      | Knob, Rd                                       |
| 6          | 72140506    | Bolt, Carriage 5/16-18 UNC x 3/4            | 24         | 128215                       | Rod, Shift                                     |
| 7          | 123378X     | Strap, Torque                               | 25         | 76020416                     | Pin, Cotter 1/8 x 1                            |
| 8          | 17490512    | Screw 5/16-18 x 3/4                         | 26         | 73810500                     | Nut, Hex, Nylon 5/16-24 UNF                    |
| 9          | 146682      | Spring, Brake                               | 28         | 128085                       | Spring, Extension                              |
| 10         | 121749X     | Washer 25/32 x 1-1/4 x 16 Gauge             | 29         | 128084                       | Support, Handle Shift RH                       |
| 11         | 123583X     | Key, Square                                 | 31         | 109502X                      | Spacer, Split                                  |
| 12         | 74760644    | Bolt Fin Hex 5/16-18 x 2-1/2                | 33         | 73680600                     | Nut, Crownlock 3/8 - 16                        |
| 15         | 19171616    | Washer 17/32 x 16 Ga.                       | 35         | 12000001                     | E-Ring                                         |
| 16         | 124600X     | Support, Handle Shift LH                    | 36         | 17720408                     | Screw, Thd Cut 1/4-20 x 1/2                    |
| 17         | 123632X     | Link, Shift                                 |            |                              |                                                |
| 18         | 74550412    | Bolt, Hex, Fin. 1/4-28 UNF x 3/4<br>Grade 8 | NOT        | E: All compor<br>1 inch = 25 | ent dimensions given in U.S. inches.<br>.4 mm. |