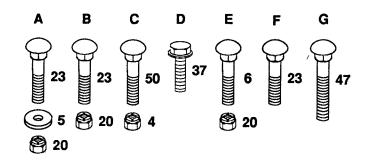

Danger (Cut Finger)                         |
| - $T = 1$ | 819161616              | Washer 1/2 x 1 x 16 Gauge                                 |          | 532109820              | Decal, Caution (Rotating Blades)                   |
| 100       | 819151610              | Washer 15/32 x 1 x 10 Gauge                               |          | - AU                   |                                                    |
|           | 874760636              | Bolt 3/8 - 16 x 2                                         | NOT      |                        | ent dimensions given in U.S. inches                |
| 30        | 532127162              | Arm, Idler                                                |          | 1  inch = 25.4         | 4 mm                                               |



14 HP 38" RIDING YARD TRACTOR -- MODEL NUMBER YT140H TRANSAXLE AND PUMP ASSEMBLY



### KEY PART NO. NO.

### DESCRIPTION

| 12345678901123 | 532124236<br>532123634<br>532120529<br>873680400<br>532121188<br>873680500<br>874780412<br>810040400<br>819092016<br>532121186<br>532121186<br>532121180<br>532121180 | Cap, Plunger<br>Rod, Free Wheel Control Assembly<br>Washer, Nylon<br>Nut, Crownlock 1/4 - 20 UNC<br>Bracket, Mounting Differential<br>Nut, Crownlock 5/16 - 18<br>Bolt, Hex 1/4 - 20 UNC x 3/4<br>Washer, Lock<br>Washer, Lock<br>Washer 9/32 x 1-1/4 x 16 Gauge<br>Fan, Hydro 8"<br>Standoff, Fan, Hydro<br>Pulley, Transaxle<br>Guard Assembly, Belt |
|----------------|-----------------------------------------------------------------------------------------------------------------------------