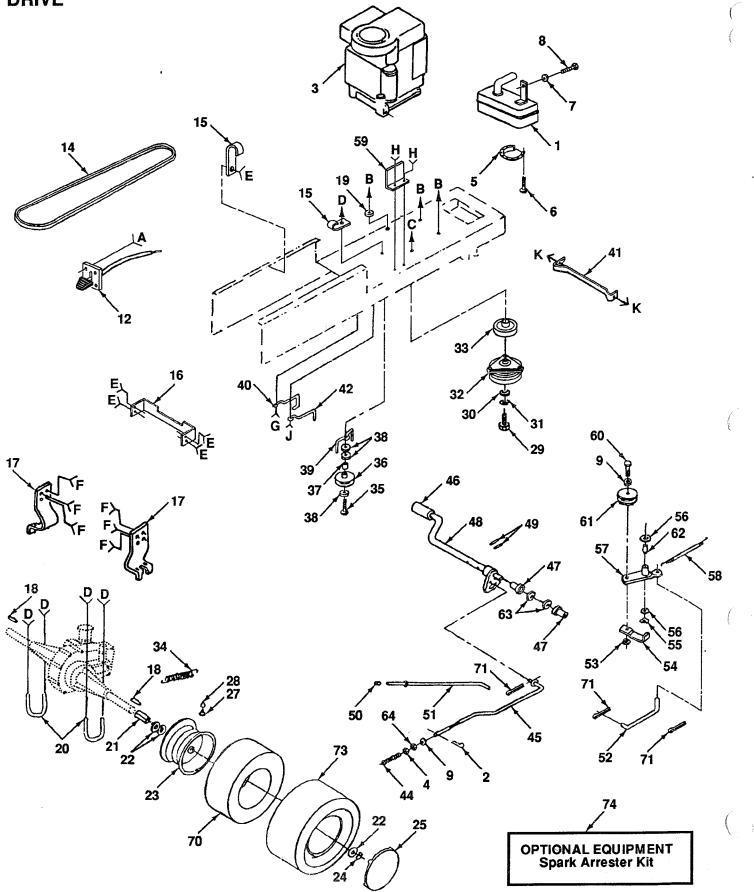

14 HP 38" RIDING YARD TRACTOR - - MODEL NUMBER YT140H DRIVE

## 14 HP 38" RIDING YARD TRACTOR - - MODEL NUMBER YT140H DRIVE

#### KEY PART NO. NO.

3

DESCRIPTION

| 1<br>2 | 532123816<br>532124788 | Muffler<br>Clip, Hairpin                         |
|--------|------------------------|--------------------------------------------------|
| 3      | 532123818              | Engine, 14 H.P. Kawasaki, Model                  |
| 4      | 873350600              | Number FC420V-AS08<br>Nut, Jam, Hex 3/8 - 16 UNC |
| 5      | 532101326              | Deflector, Exhaust                               |
| 6<br>7 | 817030808              | Screw, Spider Lock #8 x 1/2                      |
| 7      | 819090816              | Washer 9/32 x 1/2 x 16 Gauge                     |
| 8      | 532124128              | Bolt, Hex M6 x 1 x 12mm                          |
| 9      | 819131316              | Washer 13/32 x 13/16 x 16 Gauge                  |
| 10     | 873680500              | Nut, Crownlock 5/16 - 18                         |
| 11     | 872140506              | Bolt, Carriage 5/16 - 18 x 3/4                   |
| 12     | 532121527              | Control, Throttle/Choke                          |
| 13     | 874760516              | Bolt, Hex 5/16 - 18 x 1                          |
| 14     | 532123461              | V-Belt, Drive                                    |
| 15     | 532124996              | Clip, Insulated                                  |
| 16     | 532121187              | Bracket, Mounting, Hydro T/A                     |
| 17     | 532126649              | Bracket, Transaxle                               |
| 18     | 532123583              | Key, Square 1/4 x 2                              |
| 19     | 810040500              | Washer, Lock, Hvy. Helical Spring                |
| 20     | 532121189              | U-Bolt 3/8 - 16 x 2.83                           |
| 21     | 532121199              | Spacer, Split                                    |
| 22     | 532121748              | Washer 1-1/32 x 1-5/8 x 16 Gauge                 |
| 23     | 532124723              | Rim, Rear 8"                                     |
| 24     | 812000001              | E-Ring                                           |
| 25     | 532124578              | Cover, Wheel 8"                                  |
| 26     | 819111212              | Washer 11/32 x 3/4 x 12 Gauge                    |
| 27     | 532065139              | Stem, Valve                                      |
| 28     | 532059192              | Cap, Valve                                       |
| 29     | 532125005              | Bolt, Fin M10 x 1.5 x 100mm                      |
| 30     | 532126197              | Washer 15/32 ID x 1-1/2 OD x .250                |
| 31     | 810040700              | Washer, Lock 7/16                                |
| 32     | 532108218              | Clutch, Electric                                 |
| 33     | 532109841              | Pulley, Engine                                   |
| 34     | 532110422              | Spring, Brake Return                             |
| 35     | 874760644              | Bolt, Hex 3/8 - 16 x 2-3/4                       |
| 36     | 532004859              | Idler, Flat                                      |
| 37     | 532004470              | Spacer                                           |
| 38     | 819131312              | Washer 13/32 x 13/16 x 12 Gauge                  |
| 39     | 532109070              | Retainer, Belt                                   |
| 40     | 532121218              | Keeper, Belt, Engine, L.H.                       |
|        |                        |                                                  |

|                                   | Y PART<br>. NO.                                                                                                                                                                                                                                                                                                                                      | DESCRIPTION                                                                                                                                                                                                                                                                                                                                                                                                                                                                                                                                                                                                                                                                      |
|-----------------------------------|------------------------------------------------------------------------------------------------------------------------------------------------------------------------------------------------------------------------------------------------------------------------------------------------------------------------------------------------------|----------------------------------------------------------------------------------------------------------------------------------------------------------------------------------------------------------------------------------------------------------------------------------------------------------------------------------------------------------------------------------------------------------------------------------------------------------------------------------------------------------------------------------------------------------------------------------------------------------------------------------------------------------------------------------|
| NO 412344567890123555555555666667 | NO.<br>532109169<br>532105730<br>817021008<br>532106888<br>532121200<br>532123533<br>532122424<br>532001572<br>532124236<br>532125637<br>532105710<br>873680600<br>532123205<br>81200039<br>532105709<br>532105709<br>532105709<br>532105205<br>874760624<br>532105706<br>874760624<br>532105706<br>873800600<br>817720410<br>532125006<br>811050600 | Retainer, Clutch Assembly<br>Keeper, Belt, Engine, R.H.<br>Screw, Hex, Tap #10 - 24 x 1/2<br>Spring, Rod, Brake<br>Rod, Brake<br>Cover, Pedal<br>Bearing, Nylon<br>Shaft, Assembly, Foot Pedal<br>Pin, Roll 3/16 x 1<br>Cap, Plunger<br>Rod, Brake, Park<br>Link, Clutch<br>Nut, Crownlock 3/8 - 16<br>Retainer, Belt<br>Klip Ring<br>Washer, Hardened<br>Arm Assembly, Idler<br>Spring, Return, Clutch<br>Bracket, Switch<br>Bolt, Hex 3/8 - 16 x 1-1/2<br>Pulley, Idler<br>Bearing<br>Washer 21/32 x 1 x 16 Gauge<br>Locknut, Hex w/Washer Insert<br>3/8 - 16 UNC ZN<br>Screw, Hex, Thread Cut<br>1/4 - 20 x 5/8<br>Screw M8 x 1.25 x 25mm<br>Washer, Lock, External Tooth 3/8 |
| 68<br>69                          | 874760612<br>874760616                                                                                                                                                                                                                                                                                                                               | Bolt, Hex 3/8 - 16 x 3/4<br>Bolt, Hex 3/8 - 16 x 1                                                                                                                                                                                                                                                                                                                                                                                                                                                                                                                                                                                                                               |
| 69<br>70                          | 532124926                                                                                                                                                                                                                                                                                                                                            | Tube (not furnished with tractor)                                                                                                                                                                                                                                                                                                                                                                                                                                                                                                                                                                                                                                                |
| 71                                | 876020412                                                                                                                                                                                                                                                                                                                                            | Pin, Cotter 1/8 x 3/4                                                                                                                                                                                                                                                                                                                                                                                                                                                                                                                                                                                                                                                            |
|                                   | 817490612                                                                                                                                                                                                                                                                                                                                            | Screw, Hex, Thrdrol. 3/8 - 16 x 3/4                                                                                                                                                                                                                                                                                                                                                                                                                                                                                                                                                                                                                                              |
| 73<br>74                          |                                                                                                                                                                                                                                                                                                                                                      | Tire, Rear<br>Spark Arrostor Kit                                                                                                                                                                                                                                                                                                                                                                                                                                                                                                                                                                                                                                                 |
| /4                                | 532121851                                                                                                                                                                                                                                                                                                                                            | Spark Arrester Kit                                                                                                                                                                                                                                                                                                                                                                                                                                                                                                                                                                                                                                                               |