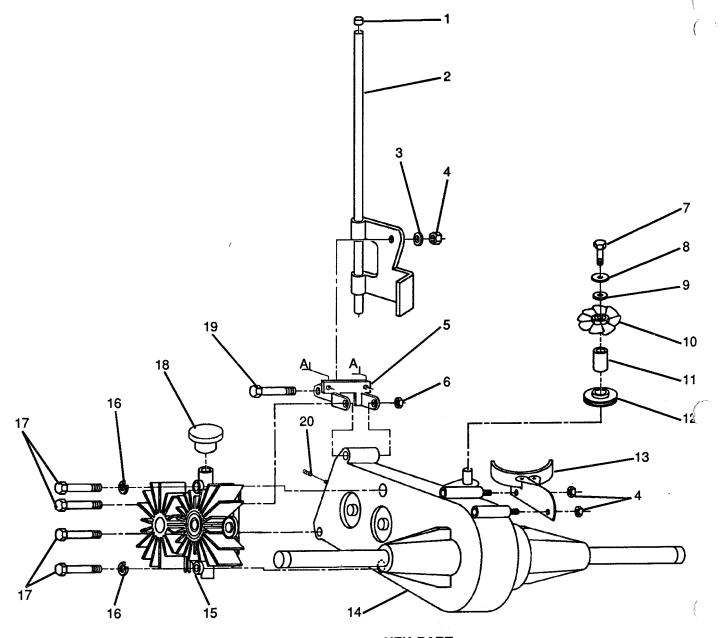

14 HP 38" RIDING YARD TRACTOR -- MODEL NUMBER YT140H TRANSAXLE AND PUMP ASSEMBLY

### KEY PART NO. NO.

### DESCRIPTION

| 12345678901123 | 532124236<br>532123634<br>532120529<br>873680400<br>532121188<br>873680500<br>874780412<br>810040400<br>819092016<br>532121186<br>532121186<br>532121180<br>532121180 | Cap, Plunger<br>Rod, Free Wheel Control Assembly<br>Washer, Nylon<br>Nut, Crownlock 1/4 - 20 UNC<br>Bracket, Mounting Differential<br>Nut, Crownlock 5/16 - 18<br>Bolt, Hex 1/4 - 20 UNC x 3/4<br>Washer, Lock<br>Washer, Lock<br>Washer 9/32 x 1-1/4 x 16 Gauge<br>Fan, Hydro 8"<br>Standoff, Fan, Hydro<br>Pulley, Transaxle<br>Guard Assembly, Belt |
|----------------|-----------------------------------------------------------------------------------------------------------------------------------------------------------------------|--------------------------------------------------------------------------------------------------------------------------------------------------------------------------------------------------------------------------------------------------------------------------------------------------------------------------------------------------------|
|                |                                                                                                                                                                       |                                                                                                                                                                                                                                                                                                                                                        |
| 14             | 532121431                                                                                                                                                             | Differential Assembly (see pages                                                                                                                                                                                                                                                                                                                       |
|                |                                                                                                                                                                       | 16 and 17 for parts breakdown)                                                                                                                                                                                                                                                                                                                         |

### DESCRIPTION

| 15 | 532121430 | Pump Assembly (see page 15)        |
|----|-----------|------------------------------------|
| 16 | 810040500 | Washer, Lock                       |
| 17 | 874760572 | Bolt, Hex, Fin 5/16 - 18 UNC x 4.5 |
| 18 | 532121323 | Reservoir, Pump                    |
| 19 | 532124815 | Bolt, Shoulder 1/4 - 20 UNC        |
| 20 | 532121250 | Spring, Compression                |
| 21 | 874760612 | Bolt 3/8 - 16 x 3/4                |
| 22 | 873680600 | Nut, Crownlock 3/8 - 16 UNC        |
|    |           |                                    |

NOTE: All component dimensions given in U.S. inches 1 inch = 25.4 mm