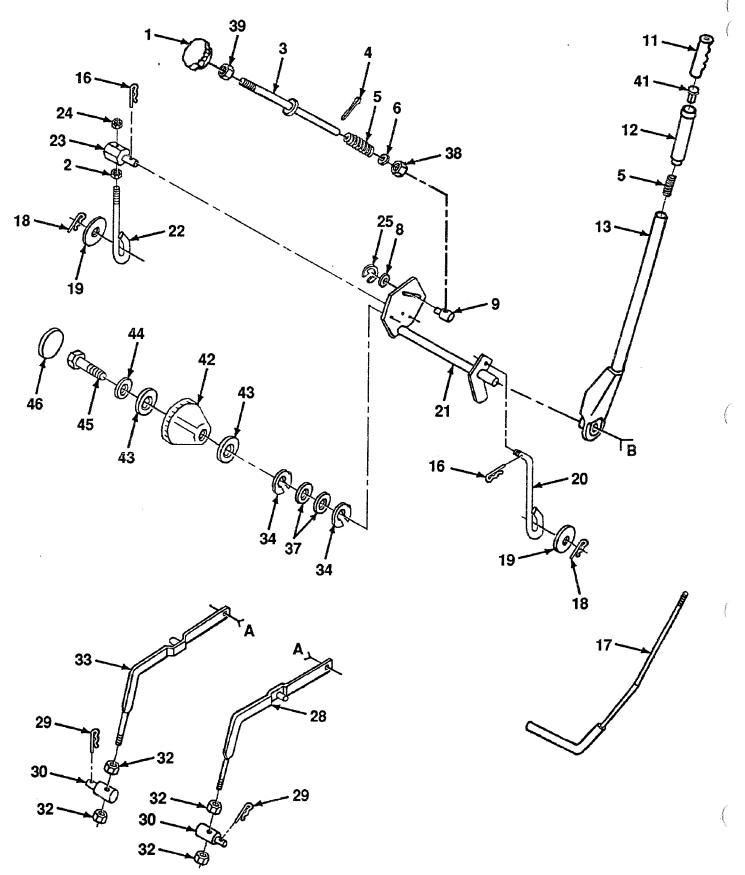

## 14 HP 38" RIDING YARD TRACTOR - - MODEL NUMBER YT140H STEERING AND FRONT AXLE

|          | EY PART<br>D. NO. | DESCRIPTION                          |     |    | PART<br>NO.            | DESCRIPTION                              |
|----------|-------------------|--------------------------------------|-----|----|------------------------|------------------------------------------|
| 1        | 532057079         | Washer                               | 53  | 3  | 532122819              | Screw, Special 3/8 - 16 x 3/4            |
| 2        | 532124416         | Insert, Steering Wheel               | 54  |    | 532003366              | Bearing                                  |
| 3        |                   | Nut, Jam, Toplock 1/2 - 20           | 55  | 5  | 873901000              | Locknut, Flange 5/8 - 11                 |
| - 4      | 532100712         | Washer                               | 56  |    | 532108075              | Axle, Front                              |
| 5        |                   | Wheel, Steering                      | 57  |    | 532105654              | Spindle, R.H.                            |
| 6        | 532100711         | Adapter, Steering Wheel              | 58  |    | 532000278              | Fitting, Grease                          |
| 7        |                   | Washer, Lock 1/4                     | 59  |    | 532065139              | Stem, Valve                              |
| 8        |                   | Screw, Socket, Hex 1/4 - 20 x 5/8    | 60  |    | 532059192              | Cap, Valve                               |
| 9        |                   | Spring, Retainer                     | 61  |    | 532009040              | Bearing                                  |
| 10       |                   | Spring, Compression                  | 62  |    | 532124801              | Rim, Front, 6"                           |
| 12       |                   | Nut, Fin, Hex 3/8 - 24 UNF           | 63  |    | 532106222              | Tire, Front                              |
| 13       | 532124577         | Cover, Wheel                         | 64  |    | 873800600              | Locknut, Hex w/Washer Insert             |
| 14       |                   | Knob, Gearshift                      |     |    |                        | 3/8 - 16 UNC                             |
| 15       |                   | Rod, Control                         | 65  | •  | 532108212              | Trunnion                                 |
| 16       |                   | Spring, Torsion                      | 66  |    | 532121750              | Rod, Control, Adjustable                 |
| 17       |                   | Bracket, Control Rod                 | 67  |    | 532124788              | Clip, Hairpin                            |
| 18       |                   | Shaft, Steering                      | 68  |    | 532059904              | Tube (not furnished with tractor)        |
| 20       |                   | Support, Shaft                       | 71  | i  | 817490508              | Screw, Hex, Washer, Thrdrol.             |
| 21<br>22 | 532126684         | Washer, Shim 1/4 x 5/8 x .062        |     |    |                        | 5/16 - 18 x 1/2                          |
| 24       | 532124036         | Bracket, Steering                    | 72  |    | 532123186              | Bracket, Chassis, Reinforcement,         |
| 25       |                   | Klip Ring                            | 70  |    |                        | Hydro                                    |
| 26       | 532124931         | Bearing, Thrust                      | 73  |    | 532124836              | Fitting, Grease                          |
| 27       | 532124033         | Shaft, Pitman<br>Washar, Phanalia    | 74  |    | 532121748              | Washer 25/32 x 1-5/8 x 16 Gauge          |
| 28       | 532124034         | Washer, Phenolic<br>Gear, Sector     | 77  |    | 532124037              | Gear, Pinion                             |
| 30       | 876020412         | Pin, Cotter 1/8 x 3/4                | 78  |    | 532109816              | Nyliner, Snap-In                         |
| 31       | 873680600         | Nut, Crownlock 3/8 - 16              | 81  |    | 319131212              | Washer 13/32 x 3/4 x 12 Gauge            |
| 32       | 532108200         | Washer, Friction                     | 82  |    | 532121749              | Washer 25/32 x 1-1/4 x 16 Gauge          |
| 33       | 817490612         | Screw, Hex, Washer Thrdrol.          | 83  |    | 319111216              | Washer 11/32 x 3/4 x 16 Gauge            |
|          |                   | 3/8 - 16 x 3/4                       | 85  |    | 319151516<br>532110739 | Washer 15/32 x 15/16 x 16 Gauge          |
| 34       | 532108518         | Bolt, Hex, Shoulder 3/8 - 16 x 1-3/8 | 86  |    | 532121232              | Washer, Spring                           |
| 35       | 819212016         | Washer 21/32 x 1-1/4 x 16 Gauge      | 87  | Ē  | 532121217              | Cap, Spindle                             |
| 36       | 532108201         | Spacer                               | 88  | ž  | 32121216               | Guide, Control<br>Bracket, Control Guide |
| 37       | 532121202         | Link, Control, Pump                  | 89  |    | 17490512               | Screw, Hex, Washer Thrdrol.              |
| 38       | 532108844         | Spring, Compression                  |     |    |                        | 5/16 - 18 x 3/4 Type TT                  |
| 39       | 819132012         | Washer 13/32 x 1-1/4 x 12 Gauge      | 90  | 8  | 17021008               | Screw, Tap, Hex #10-24 UNC x 1/2         |
| 40       | 874760648         | Bolt, Hex 3/8 - 16 x 3               | 91  |    | 19070816               | Washer 7/32 x 1/2 x 16 Gauge             |
| 41       | 532121209         | Lever, Pump Control                  | 92  |    | 74561014               | Screw, Hex, Socket Head                  |
| 42       | 532105663         | Support, Saddle, Rear                |     | -  |                        | #10 - 24 UNC                             |
| 43       | 874761060         | Bolt, Hex 5/8 - 11 x 3-3/4           | 93  | 5  | 32069180               | Locknut #10 - 24 UNC                     |
| 44       | 532105664         | Support, Saddle, Front               |     | 5  | 32121204               | Bellcrank                                |
| 45       | 532124032         | Link, Drag                           |     |    | 32121206               | Bracket, Bellcrank Pivot                 |
| 46       | 810040600         | Washer, Lock 3/8                     | 96  |    | 32100536               | Bolt, Shoulder                           |
| 47       | 810040500         | Washer, Lock 5/16                    | 97  | 8  | 74760616               | Bolt, Fin, Hex 3/8 - 16 UNC x 1          |
| 48       | 532121334         | Rod, Tie                             | 98  | 8  | 73680500               | Nut, Crownlock 5/16 - 18                 |
| 49<br>50 | 873810500         | Nut, Hex 5/16 - 24 UNF               | 99  | 5  | 32121190               | Keeper, Centerspan                       |
| 50       | 532105656         | Spindle, L.H.                        |     |    |                        | • • •                                    |
| 51<br>52 | 819272016         | Washer 27/32 x 1-1/4 x 16 Gauge      | NOT | E: | All compone            | ent dimensions given in U.S. inches      |
| 52       | 532110438         | Spacer, Bearing                      |     |    | 1  inch = 25.          | 4 mm                                     |