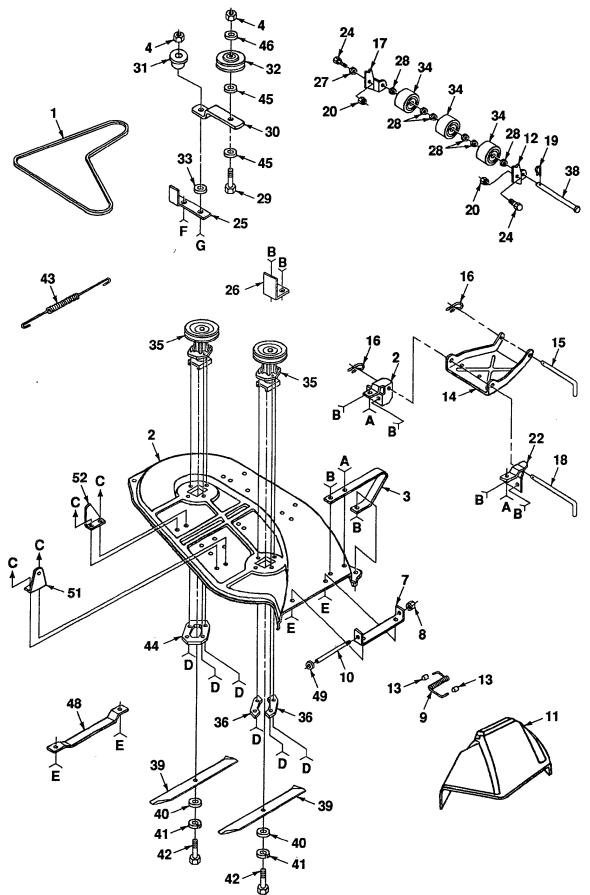

## 14 HP 38" RIDING YARD TRACTOR -- MODEL NUMBER YT140H MOWER DECK

|           | ' PART<br>NO.          | DESCRIPTION                                               |          | PART<br>NO.            | DESCRIPTION                                        |
|-----------|------------------------|-----------------------------------------------------------|----------|------------------------|----------------------------------------------------|
| 1         | 532106085              | V-Belt                                                    | 31       | 532106902              | Spacer                                             |
| 2         | 532121458              | Housing Assembly                                          |          | 532121316              | Pulley, Idler                                      |
| 3<br>4    | 532008417<br>873680600 | Runner, R.H.                                              |          | 532106513              | Washer, Wear 1/16"                                 |
| 5         | 819111216              | Nut, Crownlock 3/8 - 16<br>Washer, 11/22 x 2/4 x 16 Cauga | 04<br>25 | 532109729<br>532121687 | Roller, Nose                                       |
| 6         | 872140505              | Washer 11/32 x 3/4 x 16 Gauge                             | 30       | 53212100668            | Mandrel Assembly                                   |
| 7         | 532105896              | Bolt, Carriage 5/16 - 18 x 5/8<br>Bracket, Deflector      | 36<br>37 | 817490620              | Plate, Support, Mandrel<br>Screw, Hex, Washer Head |
| 8         | 532110452              | Nut, Push                                                 | 37       | 017490020              | 3/8 - 16 x 1-1/4                                   |
| 9         | 532106734              | Spring, Deflector                                         | 38       | 532109776              | Pin, Pivot                                         |
| 10        | 532106735              | Rod, Hinge                                                | 39       | 532121263              | Blade, Mower, Hi-Lift                              |
| 11        | 532106736              | Deflector, Shield                                         |          | 819132012              | Washer 13/32 x 1-1/4 x 12 Gauge                    |
| 12        | 532109647              | Bracket, Nose Roller, R.H.                                | 41       | 810030600              | Washer, Lock 3/8                                   |
| 13        | 532105304              | Cap, Sleeve                                               | 42       | 874610624              | Bolt, Hex 3/8 - 24 x 1-1/2 Grade 5                 |
| 14        | 532105662              | Link, Parallel                                            | 43       | 532102727              | Spring, Extension                                  |
| 15        | 532105744              | Pin, Hinge, Front                                         | 44       | 532110445              | Plate, Support, Mandrel                            |
| 16        | 532004921              | Spring, Retainer                                          | 45       | 819131210              | Washer 13/32 x 3/4 x 10 Gauge                      |
| 17        | 532109646              | Bracket, Nose Roller, L.H.                                |          | 819131316              | Washer 13/32 x 13/16 x 16 Gauge                    |
| 18        | 532109835              | Pin, Hinge, Rear                                          |          | 872140610              | Bolt, Carriage 3/8 - 16 x 1-1/4                    |
| 19        | 876020412              | Pin, Cotter 1/8 x 3/4                                     |          | 532125074              | Runner, L.H.                                       |
| 20        | 873680500              | Nut, Crownlock 5/16 - 18                                  |          | 819111016              | Washer 11/32 x 5/8 x 16 Gauge                      |
| 21        | 532109598              | Bracket, Lift, R.H.                                       |          | 872140606              | Bolt, Carriage 3/8 - 16 x 3/4                      |
| 22        | 532109597              | Bracket, Lift, L.H.                                       |          | 532105857              | Bracket, Suspension, Rear, R.H.                    |
| 23        | 872140506              | Bolt, Carriage 5/16 - 18 x 3/4                            |          | 532108673              | Bracket, Suspension, Rear, L.H.                    |
| 24        | 874760512              | Bolt, Hex 5/16 - 18 x 1/4                                 |          | 532123928              | Mower Replacement, Complete                        |
| 25        | 532109503              | Support, Arm                                              |          | 532108682              | Decal, Belt Instruction                            |
| ,26       | 532109504              | Stop, Deck, Front                                         |          | 532121349              | Decal, Danger (Cut Finger)                         |
| - $T = 1$ | 819161616              | Washer 1/2 x 1 x 16 Gauge                                 |          | 532109820              | Decal, Caution (Rotating Blades)                   |
| 100       | 819151610              | Washer 15/32 x 1 x 10 Gauge                               |          | - AU                   |                                                    |
|           | 874760636              | Bolt 3/8 - 16 x 2                                         | NOT      |                        | ent dimensions given in U.S. inches                |
| 30        | 532127162              | Arm, Idler                                                |          | 1  inch = 25.4         | 4 mm                                               |