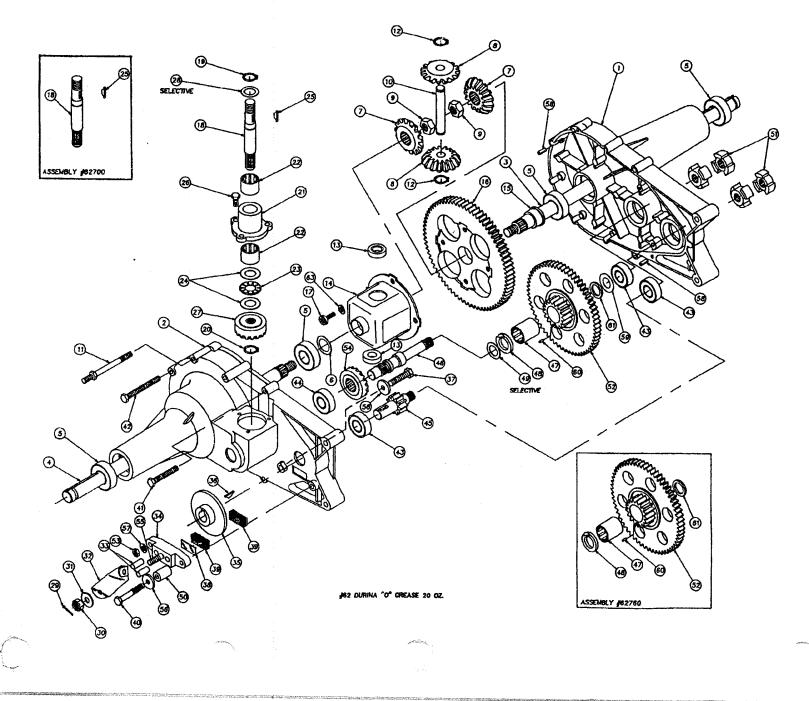

### 14 HP 38" RIDING YARD TRACTOR - - MODEL NUMBER YT140H SUNDSTRAND PUMP ASSEMBLY - - MODEL NUMBER BDU-10S

14 HP 38" RIDING YARD TRACTOR - - MODEL NUMBER YT140H AGRI-FAB TRANSAXLE - - MODEL NUMBER 486.121431X

## 14 Hi 38" RIDING YARD TRASTOR -- MODEL NU. 3ER YT140H AGRI-FAB TRANSAXLE -- MODEL NUMBER 486.121431X

## KEY PART

| NO.      | NO.                    | DESCRIPTION                                           |
|----------|------------------------|-------------------------------------------------------|
| 1        | 532122614              | Housing, Half L.H.                                    |
| 2<br>3   | 532122615<br>532122616 | Housing, Half R.H.                                    |
| 4        | 532122616              | Axle L.H.<br>Axle R.H.                                |
| 5        | 532122621              | Bearing, Ball                                         |
| õ        | 532122622              | Washer, Flat 3/4 x 1-1/8 x .030                       |
| 7        | 532122623              | Gear, Miter                                           |
| 8        | 532122624              | Gear, Miter                                           |
| 9        | 532122625              | Nut, Hex Jam W/Patch 1/2-20                           |
| 10       | 532122626              | Shaft, Cross                                          |
| 11       | 532122688              | Screw, Stud                                           |
| 12       | 532122629              | Snap, Ring                                            |
| 13       | 532122631              | Bearing, Thrust                                       |
|          | 532122633              | Housing Assembly, Differential                        |
| 15<br>16 | 532122634              | Bearing, Flange                                       |
| 17       | 532122640<br>532122641 | Gear, Differential 72 Tooth                           |
| 18       | 532122642              | Bolt, Torx Head 1/ 4-28 x 5/8"<br>Shaft, Input        |
| 19       | 532122643              | Snap, Ring                                            |
| 20       | 532122644              | Retaining Ring 7/16"                                  |
| 21       | 532122645              | Housing, Input Bearing                                |
| 22       |                        | Bearing, Needle                                       |
| 23       | 532122647              | Bearing, Thrust                                       |
| 24       | 532122648              | Washer, Flat 5/8 x 1-1/8 x .030                       |
| 25       | 532122649              | Key, Hi-Pro 3/32 x 5/8                                |
| 26       | 532122650              | Screw, Hex W/Patch 1/4-20 x 3/4                       |
| 27       | 532122651              | Gear, Input Pinion 17 Tooth                           |
| 28       |                        | Washer, Flat .62 x 1 x .05                            |
|          | 532122678              | Washer, Flat .62 x 1.125 x .060                       |
| 29       | 532122654              | Washer, Flat .62 x 1 x .040                           |
| 29<br>30 | 532122656<br>532122653 | Pin, Cotter                                           |
| 31       | 532122655              | Nut, Castle 5/16-24                                   |
| 32       |                        | Washer, Flat .343 x .88 x .062<br>Arm, Brake Actuator |
|          | 532122662              | Pin, Brake Actuating                                  |
|          | 532122663              | Brake, Yoke                                           |
| 35       | 532122664              | Disc, Brake                                           |
|          |                        |                                                       |

### KEY PART NO. NO.

#### DESCRIPTION

| 36             | 532123065 | Key, Hi-Pro 3/16 x 5/8"               |
|----------------|-----------|---------------------------------------|
| 37             | 532122666 | Screw, Hex 1/4-20 x 1.50              |
| 38             |           | Plate, Puck                           |
| 39             | 532122668 | Puck, Brake                           |
| 40             | 532123066 | Screw, Hex W/Patch 1/4-20 x 2.00      |
| 41             | 532122670 | Screw, Hex Self-Tap 1/4-20 x 2.00     |
| 42             | 532122671 | Screw, Hex Self-Tap 1/4-20 x 3.00     |
| 43             | 532126982 | Bearing, Ball                         |
| 44             | 532122673 | Bearing, Ball                         |
| 45             | 532122674 | Shaft, Pinion W/11 Tooth Gear         |
| 46             | 532122675 | Shaft, Drive                          |
| 47             | 532123059 | Bearing, Needle                       |
| 48             | 532123060 | Bronze Thrust Brg. 5/8 x 1-1/4 x 7/64 |
| 49             | 532122654 | Washer, Flat .62 x 1.0 x .040         |
|                | 532123061 | Washer, Flat .62 x 1.0 x .050         |
| 50             | 532122689 | Spacer                                |
| 51             | 532121839 | Coupling                              |
| 52             | 532126975 | Gear, 60 and 17 Tooth                 |
| 53             |           | Nut, Hex 1/4-20                       |
| 54             |           | Gear, Drive Pinion 17 Tooth           |
| 55             |           | Bolt, Square Head                     |
| 56             |           | Washer 15/16 x .265 x .125            |
| 57             | 532122686 | Washer 1/4" Spring Lock               |
| 58             | 532122687 | Pin, Roll 3/16" x 1/2"                |
| 5 <del>9</del> | 532122652 | Washer, Flat .62 x 1.0 x .030         |
| 60             | 532123062 | Pin, Dowel 3/32 x 1/4                 |
| 61             | 532123063 | Seal, Grease                          |
| 62             |           | Shell, Durina-O Grease (20oz.)        |
|                | 532126977 | Washer, Head Spring Lock 1/4"         |
|                | 532126980 | Assembly, Gear, Reduction             |
| 66             | 532126981 | Assembly, Shaft, Input                |
|                | 532121431 | Transaxle Assembly Complete           |
|                |           |                                       |