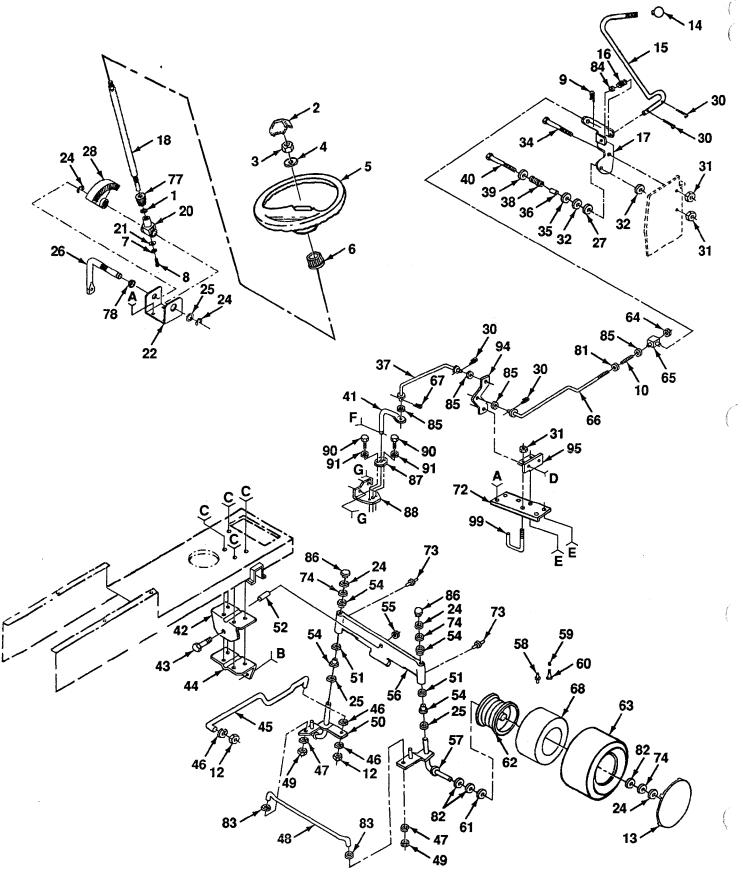

NOTE: All component dimensions given in U.S. inches 1 inch = 25.4 mm

14 HP 38" RIDING YARD TRACTOR -- MODEL NUMBER YT140H STEERING AND FRONT AXLE

Ň

(

## 14 HP 38" RIDING YARD TRACTOR - - MODEL NUMBER YT140H STEERING AND FRONT AXLE

|          | EY PART<br>D. NO. | DESCRIPTION                          |     |    | PART<br>NO.            | DESCRIPTION                              |
|----------|-------------------|--------------------------------------|-----|----|------------------------|------------------------------------------|
| 1        | 532057079         | Washer                               | 53  | 3  | 532122819              | Screw, Special 3/8 - 16 x 3/4            |
| 2        | 532124416         | Insert, Steering Wheel               | 54  |    | 532003366              | Bearing                                  |
| 3        |                   | Nut, Jam, Toplock 1/2 - 20           | 55  | 5  | 873901000              | Locknut, Flange 5/8 - 11                 |
| - 4      | 532100712         | Washer                               | 56  |    | 532108075              | Axle, Front                              |
| 5        |                   | Wheel, Steering                      | 57  |    | 532105654              | Spindle, R.H.                            |
| 6        | 532100711         | Adapter, Steering Wheel              | 58  |    | 532000278              | Fitting, Grease                          |
| 7        |                   | Washer, Lock 1/4                     | 59  |    | 532065139              | Stem, Valve                              |
| 8        |                   | Screw, Socket, Hex 1/4 - 20 x 5/8    | 60  |    | 532059192              | Cap, Valve                               |
| 9        |                   | Spring, Retainer                     | 61  |    | 532009040              | Bearing                                  |
| 10       |                   | Spring, Compression                  | 62  |    | 532124801              | Rim, Front, 6"                           |
| 12       |                   | Nut, Fin, Hex 3/8 - 24 UNF           | 63  |    | 532106222              | Tire, Front                              |
| 13       | 532124577         | Cover, Wheel                         | 64  |    | 873800600              | Locknut, Hex w/Washer Insert             |
| 14       |                   | Knob, Gearshift                      |     |    |                        | 3/8 - 16 UNC                             |
| 15       |                   | Rod, Control                         | 65  | •  | 532108212              | Trunnion                                 |
| 16       |                   | Spring, Torsion                      | 66  |    | 532121750              | Rod, Control, Adjustable                 |
| 17       |                   | Bracket, Control Rod                 | 67  |    | 532124788              | Clip, Hairpin                            |
| 18       |                   | Shaft, Steering                      | 68  |    | 532059904              | Tube (not furnished with tractor)        |
| 20       |                   | Support, Shaft                       | 71  | i  | 817490508              | Screw, Hex, Washer, Thrdrol.             |
| 21<br>22 | 532126684         | Washer, Shim 1/4 x 5/8 x .062        |     |    |                        | 5/16 - 18 x 1/2                          |
| 24       | 532124036         | Bracket, Steering                    | 72  |    | 532123186              | Bracket, Chassis, Reinforcement,         |
| 25       |                   | Klip Ring                            | 70  |    |                        | Hydro                                    |
| 26       | 532124931         | Bearing, Thrust                      | 73  |    | 532124836              | Fitting, Grease                          |
| 27       | 532124033         | Shaft, Pitman<br>Washar, Phanalia    | 74  |    | 532121748              | Washer 25/32 x 1-5/8 x 16 Gauge          |
| 28       | 532124034         | Washer, Phenolic<br>Gear, Sector     | 77  |    | 532124037              | Gear, Pinion                             |
| 30       | 876020412         | Pin, Cotter 1/8 x 3/4                | 78  |    | 532109816              | Nyliner, Snap-In                         |
| 31       | 873680600         | Nut, Crownlock 3/8 - 16              | 81  |    | 319131212              | Washer 13/32 x 3/4 x 12 Gauge            |
| 32       | 532108200         | Washer, Friction                     | 82  |    | 532121749              | Washer 25/32 x 1-1/4 x 16 Gauge          |
| 33       | 817490612         | Screw, Hex, Washer Thrdrol.          | 83  |    | 319111216              | Washer 11/32 x 3/4 x 16 Gauge            |
|          |                   | 3/8 - 16 x 3/4                       | 85  |    | 319151516<br>532110739 | Washer 15/32 x 15/16 x 16 Gauge          |
| 34       | 532108518         | Bolt, Hex, Shoulder 3/8 - 16 x 1-3/8 | 86  |    | 532121232              | Washer, Spring                           |
| 35       | 819212016         | Washer 21/32 x 1-1/4 x 16 Gauge      | 87  | Ē  | 532121217              | Cap, Spindle                             |
| 36       | 532108201         | Spacer                               | 88  | ž  | 32121216               | Guide, Control<br>Bracket, Control Guide |
| 37       | 532121202         | Link, Control, Pump                  | 89  |    | 17490512               | Screw, Hex, Washer Thrdrol.              |
| 38       | 532108844         | Spring, Compression                  |     |    |                        | 5/16 - 18 x 3/4 Type TT                  |
| 39       | 819132012         | Washer 13/32 x 1-1/4 x 12 Gauge      | 90  | 8  | 17021008               | Screw, Tap, Hex #10-24 UNC x 1/2         |
| 40       | 874760648         | Bolt, Hex 3/8 - 16 x 3               | 91  |    | 19070816               | Washer 7/32 x 1/2 x 16 Gauge             |
| 41       | 532121209         | Lever, Pump Control                  | 92  |    | 74561014               | Screw, Hex, Socket Head                  |
| 42       | 532105663         | Support, Saddle, Rear                |     | -  |                        | #10 - 24 UNC                             |
| 43       | 874761060         | Bolt, Hex 5/8 - 11 x 3-3/4           | 93  | 5  | 32069180               | Locknut #10 - 24 UNC                     |
| 44       | 532105664         | Support, Saddle, Front               |     | 5  | 32121204               | Bellcrank                                |
| 45       | 532124032         | Link, Drag                           |     |    | 32121206               | Bracket, Bellcrank Pivot                 |
| 46       | 810040600         | Washer, Lock 3/8                     | 96  |    | 32100536               | Bolt, Shoulder                           |
| 47       | 810040500         | Washer, Lock 5/16                    | 97  | 8  | 74760616               | Bolt, Fin, Hex 3/8 - 16 UNC x 1          |
| 48       | 532121334         | Rod, Tie                             | 98  | 8  | 73680500               | Nut, Crownlock 5/16 - 18                 |
| 49<br>50 | 873810500         | Nut, Hex 5/16 - 24 UNF               | 99  | 5  | 32121190               | Keeper, Centerspan                       |
| 50       | 532105656         | Spindle, L.H.                        |     |    |                        | • • •                                    |
| 51<br>52 | 819272016         | Washer 27/32 x 1-1/4 x 16 Gauge      | NOT | E: | All compone            | ent dimensions given in U.S. inches      |
| 52       | 532110438         | Spacer, Bearing                      |     |    | 1  inch = 25.          | 4 mm                                     |