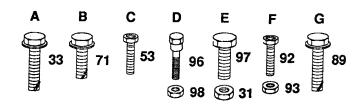

#### 14 HP 38" RIDING YARD TRACTOR - - MODEL NUMBER YT140H **CHASSIS AND ENCLOSURES** KEY PART KEY PART

| 2.  | KEY PART<br>NO. NO.                                         | DESCRIPTION                                                                                                                                                                                   |          | Y PART<br>NO.          | DESCRIPTION                                             |
|-----|-------------------------------------------------------------|-----------------------------------------------------------------------------------------------------------------------------------------------------------------------------------------------|----------|------------------------|---------------------------------------------------------|
| (   | 1 532124186                                                 | Seat                                                                                                                                                                                          | 56       | 873490400              | Nut, Wing                                               |
|     | 2 532124294                                                 | Pan, Seat                                                                                                                                                                                     | 57       | 532125008              | Panel, Side, R.H.                                       |
|     | 3 532126656                                                 | Bracket, Pivot, Seat                                                                                                                                                                          | 58       |                        | Grill                                                   |
|     | 4 819091216<br>5 532124927                                  | Washer 9/32 x 3/4 x 16 Gauge                                                                                                                                                                  | 59       |                        | Lens, L.H.                                              |
|     | 6 532124927                                                 | Fender<br>Reflector Toil Light                                                                                                                                                                | 60       |                        | Lens, R.H.                                              |
|     | 7 532100202                                                 | Reflector, Tail Light<br>Spacer                                                                                                                                                               | 61       |                        | Washer, Lock, Int/Ext Tooth 1/4                         |
|     | 8 874760440                                                 | Bolt, Fin, Hex 1/4 - 20 x 2-1/2                                                                                                                                                               | 62       | 819131614              | Washer 13/32 x 1 x 14 Ga.                               |
|     | 9 532105511                                                 | Strap, Fender                                                                                                                                                                                 | 64       | 532124574<br>532127320 | Support, Grill Assembly                                 |
|     | 10 532124181                                                | Spring, Compression                                                                                                                                                                           | 04       | 55212/520              | Grill Assembly (Includes Key<br>Numbers 58, 59, and 60) |
|     | 11 532105531                                                | Nut, Push                                                                                                                                                                                     | 65       | 532105529              | Bolt, Shoulder 5/16 - 18                                |
|     | 12 532105509                                                | Bracket, Fender                                                                                                                                                                               |          | 873680500              | Nut, Crownlock 5/16 - 18                                |
|     | 13 532006431                                                | Pad, Spacer                                                                                                                                                                                   | 67       |                        | Washer, Lock, External Tooth 3/8                        |
|     | 14 532124462                                                | Cap, Fuel                                                                                                                                                                                     | 68       | 532001260              | Spacer                                                  |
|     | 15 532106020<br>16 532124952                                | Tank, Fuel                                                                                                                                                                                    |          | 819171912              | Washer 17/32 x 1-3/16 x 12 Gauge                        |
|     | 17 532124952                                                | Bushing<br>Stem Tank Fuel                                                                                                                                                                     | 70       | 873680600              | Nut, Crownlock 3/8 - 16                                 |
|     | 18 532123487                                                | Stem, Ťank, Fuel<br>Clamp, Hose                                                                                                                                                               | 71       | 817490608              | Screw, Hex, Washer Thrdrol.                             |
|     | 19 532124953                                                | Line, Fuel                                                                                                                                                                                    | 72       | 817490612              | 3/8 - 16 x 1/2<br>Scrow, Hox, Washer Threfred           |
|     | 20 873951000                                                | Nut, Keps #10                                                                                                                                                                                 | 14       | 017430012              | Screw, Hex, Washer Thrdrol.<br>3/8 - 16 x 3/4           |
|     | 21 532124118                                                | Panel, Dash, L.H.                                                                                                                                                                             | 73       | 532120068              | Knob, Seat 1/2"                                         |
|     | 22 874641008                                                | Screw, Pan Head #10 - 32                                                                                                                                                                      | 74       | 872140606              | Bolt, Carriage 3/8 - 16 x 3/4                           |
|     | 23 532123740                                                | Spring, Compression                                                                                                                                                                           | 75       | 817431008              | Screw, Hex, Tap #10 - 16 x 1/2                          |
|     | 24 532124899                                                | Footrest, L.H.                                                                                                                                                                                | 76       | 874760616              | Bolt, Hex 3/8 - 16 x 1                                  |
|     | 25 532121251<br>26 872170410                                | Strip, Foam                                                                                                                                                                                   | 77       | 532121794              | Cover, Access                                           |
|     | 27 532108256                                                | Bolt, Carriage 1/4 - 20 x 1-1/4<br>Pad, Footrest                                                                                                                                              | /8       | 532110852              | Bracket Assembly L.H.                                   |
| 1.2 | 28 532121306                                                | Drawbar                                                                                                                                                                                       | /9       | 873510400              | Nut, Hex, Keps 1/4 - 20 UNC                             |
| ÷.  | 29 532121249                                                | Spacer, Split .28 x .88                                                                                                                                                                       | 00<br>81 | 873510500<br>873220400 | Nut, Hex, Keps 5/16 - 18 UNC                            |
|     | 30 874180512                                                | Screw, Mach. Cr. Threaded                                                                                                                                                                     | 82       | 874760532              | Nut, Fin, Hex 1/4 - 20 UNC<br>Bolt, Hex 5/16 - 18 x 2   |
|     |                                                             | 5/16 - 18 x 3/4                                                                                                                                                                               | 83       | 873510500              | Nut, Keps 5/16 - 18                                     |
|     | 31 532127166                                                | Chassis                                                                                                                                                                                       | 84       | 532110853              | Bracket Assembly, R.H.                                  |
|     | 32 532124914                                                | Footrest, R.H.                                                                                                                                                                                | 85       | 532121236              | Spacer                                                  |
|     | 33 532110828                                                | Panel, Dash, R.H.                                                                                                                                                                             | 86       | 532127018              | Bolt, Shoulder 5/16 - 18 x .62                          |
|     | 34 532004171<br>35 532110436                                | Clip, Insulated                                                                                                                                                                               | 87       | 532124996              | Clip, Insulated                                         |
|     | 36 532124934                                                | Grommet, Split<br>Grommet                                                                                                                                                                     |          | 532123481              | Bolt, Shoulder 1/4 - 20                                 |
|     | 37 532124766                                                | Saddle                                                                                                                                                                                        | 89       | 873680400<br>874191008 | Nut, Crownlock 1/4 - 20                                 |
|     | 38 532124720                                                | Bushing, Steering                                                                                                                                                                             | 90       | 810071000              | Screw, Pan, Mach. #10 - 24 x 1/2<br>Washer, Lock #10    |
|     | 39 532121246                                                | Bracket, Switch Mount                                                                                                                                                                         | 92       | 819111116              | Washer 11/32 x 11/16 x 16 Gauge                         |
|     | 40 532104805                                                | Dash Assembly, Lower                                                                                                                                                                          | 93       | 819131312              | Washer 13/32 x 13/16 x 12 Gauge                         |
| 1   | 41 532124182                                                | Dash                                                                                                                                                                                          | 94       | 532120529              | Washer, Nylon .44 x .75 x .032                          |
|     | 42 532125004                                                | Nut, Weld                                                                                                                                                                                     |          | 532124763              | Pointer, Height, Indicator                              |
|     | 43 532124918<br>44 532123976                                | Plate, Dash                                                                                                                                                                                   |          | 874760612              | Bolt, Hex 3/8 - 16 x 3/4                                |
|     | 45 532121248                                                | Locknut, Hex, Large, Flange<br>Bushing, Snap                                                                                                                                                  | 97 8     | 874981020              | Screw, Mach. Cr. Pan                                    |
|     | 46 532125009                                                | Panel, Side, L.H.                                                                                                                                                                             | 98 5     | 532109808              | #10 - 24 x 1-1/4                                        |
|     | 47 532110357                                                | Washer, Cap, Snap                                                                                                                                                                             |          | 873731000              | Latch, Hood<br>Nut, Keps 10 - 24                        |
|     | 48 532110356                                                | Cap, Snap                                                                                                                                                                                     |          | 532007206              | Spacer, Split 10 x 3/4                                  |
|     | 49 811050400                                                | Washer, Lock, External Tooth 1/4                                                                                                                                                              |          | 819070818              | Washer 7/32 x 1/2 x 18 Gauge                            |
|     | 50 532106784                                                | Strap Assembly, Hinge, Rear                                                                                                                                                                   | 5        | 532124480              | Decal, Hood, L.H.                                       |
|     | 51 532104618                                                | Strap Assembly, Hinge, Front                                                                                                                                                                  | 5        | 532124481              | Decal, Hood, R.H.                                       |
|     | 52 532125007<br>53 532005479                                | Hood                                                                                                                                                                                          |          | 532124483              | Decal, Grill, Logo                                      |
|     | <b>—</b> • <b>— —</b> • • • • • • • • • • • • • • • • • • • | Plug, Button                                                                                                                                                                                  |          | 532124486              | Decal, Side Panels                                      |
|     |                                                             | Support, Dash<br>Plate, Support, Battery                                                                                                                                                      |          | 532124484              | Decal Fender (Fender Rear)                              |
|     |                                                             | •                                                                                                                                                                                             |          | 532120822<br>532101892 | Decal, Caution (Fender Front)<br>Decal, Clutch/Brake    |
| 1   | STU                                                         | V W X Y Z                                                                                                                                                                                     |          | 532121215              | Decal, Belt Instruction (Under                          |
| 1 / |                                                             | $\begin{bmatrix} 68 \\ 0 \\ 47 \\ 0 \\ 97 \\ 0 \\ 76 \\ 0 \\ 76 \\ 0 \\ 76 \\ 0 \\ 76 \\ 0 \\ 76 \\ 0 \\ 76 \\ 0 \\ 0 \\ 0 \\ 0 \\ 0 \\ 0 \\ 0 \\ 0 \\ 0 \\ $                                 |          |                        | Footrest)                                               |
|     | 96 88 30                                                    |                                                                                                                                                                                               | ; 5      | 32108813               | Decal, Operating Instruction (Dash)                     |
|     |                                                             | $\begin{bmatrix} 68 & 0 & 48 & 0 & 0 & 61 \\ 68 & 0 & 47 & 0 & 97 & 76 \\ \hline 90 & 100 & 56 & 093 \\ \hline 91 & 0 & 101 & 0 & 93 \\ \hline 91 & 0 & 101 & 0 & 93 \\ \hline \end{bmatrix}$ | 3        |                        | • • • • • •                                             |
| 1   |                                                             | © 91 © 101 © 93                                                                                                                                                                               |          |                        | nt dimensions given in U.S. inches                      |
|     | $\mathbf{C}$                                                |                                                                                                                                                                                               |          | 1  inch = 25.4         | r 11011                                                 |
|     | N                                                           |                                                                                                                                                                                               |          |                        |                                                         |