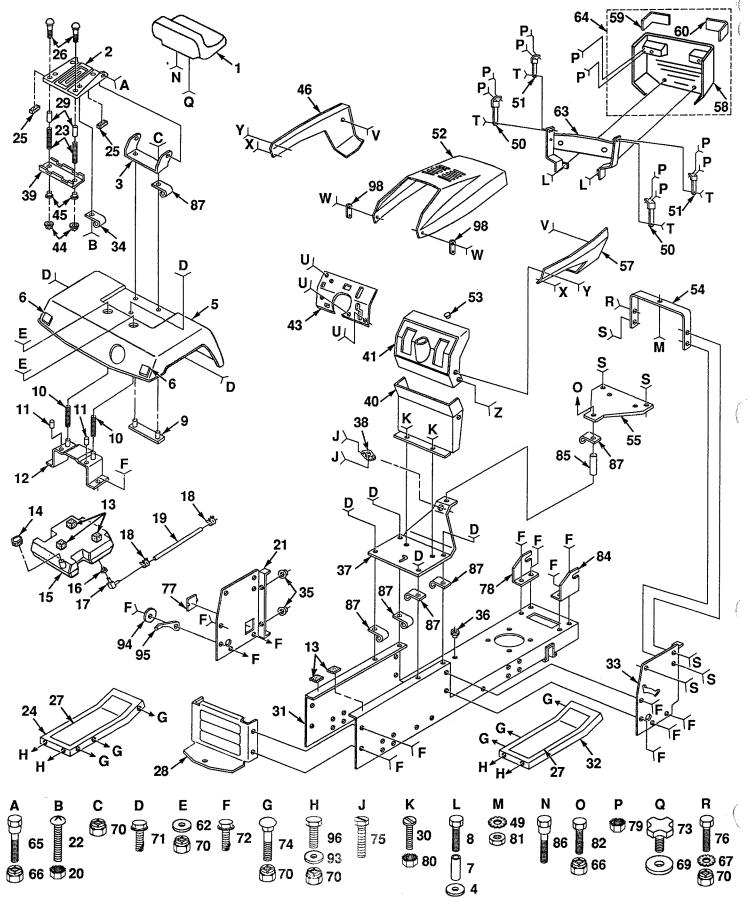

14 HP 38" RIDING YARD TRACTOR - - MODEL NUMBER YT140H CHASSIS AND ENCLOSURES

#### 14 HP 38" RIDING YARD TRACTOR - - MODEL NUMBER YT140H **CHASSIS AND ENCLOSURES** KEY PART KEY PART

| 2.  | KEY PART<br>NO. NO.                                         | DESCRIPTION                                                                                                                                                                                   |          | Y PART<br>NO.          | DESCRIPTION                                             |
|-----|-------------------------------------------------------------|-----------------------------------------------------------------------------------------------------------------------------------------------------------------------------------------------|----------|------------------------|---------------------------------------------------------|
| (   | 1 532124186                                                 | Seat                                                                                                                                                                                          | 56       | 873490400              | Nut, Wing                                               |
|     | 2 532124294                                                 | Pan, Seat                                                                                                                                                                                     | 57       | 532125008              | Panel, Side, R.H.                                       |
|     | 3 532126656                                                 | Bracket, Pivot, Seat                                                                                                                                                                          | 58       |                        | Grill                                                   |
|     | 4 819091216<br>5 532124927                                  | Washer 9/32 x 3/4 x 16 Gauge                                                                                                                                                                  | 59       |                        | Lens, L.H.                                              |
|     | 6 532124927                                                 | Fender<br>Reflector Toil Light                                                                                                                                                                | 60       |                        | Lens, R.H.                                              |
|     | 7 532100202                                                 | Reflector, Tail Light<br>Spacer                                                                                                                                                               | 61       |                        | Washer, Lock, Int/Ext Tooth 1/4                         |
|     | 8 874760440                                                 | Bolt, Fin, Hex 1/4 - 20 x 2-1/2                                                                                                                                                               | 62       | 819131614              | Washer 13/32 x 1 x 14 Ga.                               |
|     | 9 532105511                                                 | Strap, Fender                                                                                                                                                                                 | 64       | 532124574<br>532127320 | Support, Grill Assembly                                 |
|     | 10 532124181                                                | Spring, Compression                                                                                                                                                                           | 04       | 55212/520              | Grill Assembly (Includes Key<br>Numbers 58, 59, and 60) |
|     | 11 532105531                                                | Nut, Push                                                                                                                                                                                     | 65       | 532105529              | Bolt, Shoulder 5/16 - 18                                |
|     | 12 532105509                                                | Bracket, Fender                                                                                                                                                                               |          | 873680500              | Nut, Crownlock 5/16 - 18                                |
|     | 13 532006431                                                | Pad, Spacer                                                                                                                                                                                   | 67       |                        | Washer, Lock, External Tooth 3/8                        |
|     | 14 532124462                                                | Cap, Fuel                                                                                                                                                                                     | 68       | 532001260              | Spacer                                                  |
|     | 15 532106020<br>16 532124952                                | Tank, Fuel                                                                                                                                                                                    |          | 819171912              | Washer 17/32 x 1-3/16 x 12 Gauge                        |
|     | 17 532124952                                                | Bushing<br>Stem Tank Fuel                                                                                                                                                                     | 70       | 873680600              | Nut, Crownlock 3/8 - 16                                 |
|     | 18 532123487                                                | Stem, Ťank, Fuel<br>Clamp, Hose                                                                                                                                                               | 71       | 817490608              | Screw, Hex, Washer Thrdrol.                             |
|     | 19 532124953                                                | Line, Fuel                                                                                                                                                                                    | 72       | 817490612              | 3/8 - 16 x 1/2<br>Scrow, Hox, Washer Threfred           |
|     | 20 873951000                                                | Nut, Keps #10                                                                                                                                                                                 | 14       | 017430012              | Screw, Hex, Washer Thrdrol.<br>3/8 - 16 x 3/4           |
|     | 21 532124118                                                | Panel, Dash, L.H.                                                                                                                                                                             | 73       | 532120068              | Knob, Seat 1/2"                                         |
|     | 22 874641008                                                | Screw, Pan Head #10 - 32                                                                                                                                                                      | 74       | 872140606              | Bolt, Carriage 3/8 - 16 x 3/4                           |
|     | 23 532123740                                                | Spring, Compression                                                                                                                                                                           | 75       | 817431008              | Screw, Hex, Tap #10 - 16 x 1/2                          |
|     | 24 532124899                                                | Footrest, L.H.                                                                                                                                                                                | 76       | 874760616              | Bolt, Hex 3/8 - 16 x 1                                  |
|     | 25 532121251<br>26 872170410                                | Strip, Foam                                                                                                                                                                                   | 77       | 532121794              | Cover, Access                                           |
|     | 27 532108256                                                | Bolt, Carriage 1/4 - 20 x 1-1/4<br>Pad, Footrest                                                                                                                                              | /8       | 532110852              | Bracket Assembly L.H.                                   |
| 1.2 | 28 532121306                                                | Drawbar                                                                                                                                                                                       | /9       | 873510400              | Nut, Hex, Keps 1/4 - 20 UNC                             |
| ÷.  | 29 532121249                                                | Spacer, Split .28 x .88                                                                                                                                                                       | 00<br>81 | 873510500<br>873220400 | Nut, Hex, Keps 5/16 - 18 UNC                            |
|     | 30 874180512                                                | Screw, Mach. Cr. Threaded                                                                                                                                                                     | 82       | 874760532              | Nut, Fin, Hex 1/4 - 20 UNC<br>Bolt, Hex 5/16 - 18 x 2   |
|     |                                                             | 5/16 - 18 x 3/4                                                                                                                                                                               | 83       | 873510500              | Nut, Keps 5/16 - 18                                     |
|     | 31 532127166                                                | Chassis                                                                                                                                                                                       | 84       | 532110853              | Bracket Assembly, R.H.                                  |
|     | 32 532124914                                                | Footrest, R.H.                                                                                                                                                                                | 85       | 532121236              | Spacer                                                  |
|     | 33 532110828                                                | Panel, Dash, R.H.                                                                                                                                                                             | 86       | 532127018              | Bolt, Shoulder 5/16 - 18 x .62                          |
|     | 34 532004171<br>35 532110436                                | Clip, Insulated                                                                                                                                                                               | 87       | 532124996              | Clip, Insulated                                         |
|     | 36 532124934                                                | Grommet, Split<br>Grommet                                                                                                                                                                     |          | 532123481              | Bolt, Shoulder 1/4 - 20                                 |
|     | 37 532124766                                                | Saddle                                                                                                                                                                                        | 89       | 873680400<br>874191008 | Nut, Crownlock 1/4 - 20                                 |
|     | 38 532124720                                                | Bushing, Steering                                                                                                                                                                             | 90       | 810071000              | Screw, Pan, Mach. #10 - 24 x 1/2<br>Washer, Lock #10    |
|     | 39 532121246                                                | Bracket, Switch Mount                                                                                                                                                                         | 92       | 819111116              | Washer 11/32 x 11/16 x 16 Gauge                         |
|     | 40 532104805                                                | Dash Assembly, Lower                                                                                                                                                                          | 93       | 819131312              | Washer 13/32 x 13/16 x 12 Gauge                         |
| 1   | 41 532124182                                                | Dash                                                                                                                                                                                          | 94       | 532120529              | Washer, Nylon .44 x .75 x .032                          |
|     | 42 532125004                                                | Nut, Weld                                                                                                                                                                                     |          | 532124763              | Pointer, Height, Indicator                              |
|     | 43 532124918<br>44 532123976                                | Plate, Dash                                                                                                                                                                                   |          | 874760612              | Bolt, Hex 3/8 - 16 x 3/4                                |
|     | 45 532121248                                                | Locknut, Hex, Large, Flange<br>Bushing, Snap                                                                                                                                                  | 97 8     | 874981020              | Screw, Mach. Cr. Pan                                    |
|     | 46 532125009                                                | Panel, Side, L.H.                                                                                                                                                                             | 98 5     | 532109808              | #10 - 24 x 1-1/4                                        |
|     | 47 532110357                                                | Washer, Cap, Snap                                                                                                                                                                             |          | 873731000              | Latch, Hood<br>Nut, Keps 10 - 24                        |
|     | 48 532110356                                                | Cap, Snap                                                                                                                                                                                     |          | 532007206              | Spacer, Split 10 x 3/4                                  |
|     | 49 811050400                                                | Washer, Lock, External Tooth 1/4                                                                                                                                                              |          | 819070818              | Washer 7/32 x 1/2 x 18 Gauge                            |
|     | 50 532106784                                                | Strap Assembly, Hinge, Rear                                                                                                                                                                   | 5        | 532124480              | Decal, Hood, L.H.                                       |
|     | 51 532104618                                                | Strap Assembly, Hinge, Front                                                                                                                                                                  | 5        | 532124481              | Decal, Hood, R.H.                                       |
|     | 52 532125007<br>53 532005479                                | Hood                                                                                                                                                                                          |          | 532124483              | Decal, Grill, Logo                                      |
|     | <b>—</b> • <b>— —</b> • • • • • • • • • • • • • • • • • • • | Plug, Button                                                                                                                                                                                  |          | 532124486              | Decal, Side Panels                                      |
|     |                                                             | Support, Dash<br>Plate, Support, Battery                                                                                                                                                      |          | 532124484              | Decal Fender (Fender Rear)                              |
|     |                                                             | •                                                                                                                                                                                             |          | 532120822<br>532101892 | Decal, Caution (Fender Front)<br>Decal, Clutch/Brake    |
| 1   | STU                                                         | V W X Y Z                                                                                                                                                                                     |          | 532121215              | Decal, Belt Instruction (Under                          |
| 1 / |                                                             | $\begin{bmatrix} 68 \\ 0 \\ 47 \\ 0 \\ 97 \\ 0 \\ 76 \\ 0 \\ 76 \\ 0 \\ 76 \\ 0 \\ 76 \\ 0 \\ 76 \\ 0 \\ 76 \\ 0 \\ 0 \\ 0 \\ 0 \\ 0 \\ 0 \\ 0 \\ 0 \\ 0 \\ $                                 |          |                        | Footrest)                                               |
|     | 96 88 30                                                    |                                                                                                                                                                                               | ; 5      | 32108813               | Decal, Operating Instruction (Dash)                     |
|     |                                                             | $\begin{bmatrix} 68 & 0 & 48 & 0 & 0 & 61 \\ 68 & 0 & 47 & 0 & 97 & 76 \\ \hline 90 & 100 & 56 & 093 \\ \hline 91 & 0 & 101 & 0 & 93 \\ \hline 91 & 0 & 101 & 0 & 93 \\ \hline \end{bmatrix}$ | 3        |                        | • • • • • •                                             |
| 1   |                                                             | © 91 © 101 © 93                                                                                                                                                                               |          |                        | nt dimensions given in U.S. inches                      |
|     | $\mathbf{C}$                                                |                                                                                                                                                                                               |          | 1  inch = 25.4         | r 11011                                                 |
|     | N                                                           |                                                                                                                                                                                               |          |                        |                                                         |