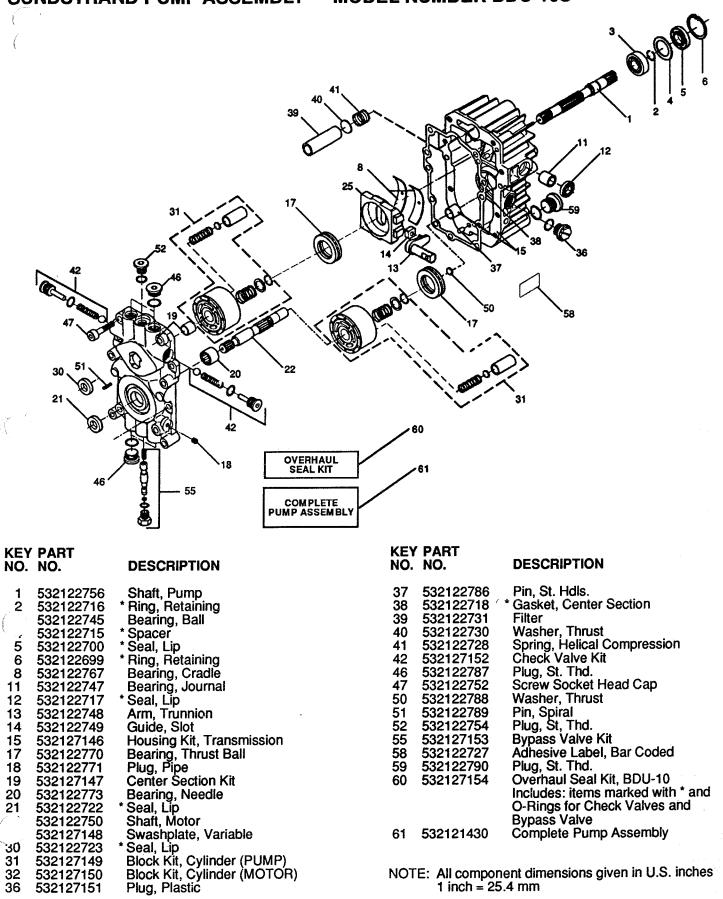

### 14 HP 38" RIDING YARD TRACTOR - - MODEL NUMBER YT140H SUNDSTRAND PUMP ASSEMBLY - - MODEL NUMBER BDU-10S

14 HP 38" RIDING YARD TRACTOR - - MODEL NUMBER YT140H AGRI-FAB TRANSAXLE - - MODEL NUMBER 486.121431X

## KEY PART

| NO.      | NO.                    | DESCRIPTION                                           |
|----------|------------------------|-------------------------------------------------------|
| 1        | 532122614              | Housing, Half L.H.                                    |
| 2<br>3   | 532122615<br>532122616 | Housing, Half R.H.                                    |
| 4        | 532122616              | Axle L.H.<br>Axle R.H.                                |
| 5        | 532122621              | Bearing, Ball                                         |
| õ        | 532122622              | Washer, Flat 3/4 x 1-1/8 x .030                       |
| 7        | 532122623              | Gear, Miter                                           |
| 8        | 532122624              | Gear, Miter                                           |
| 9        | 532122625              | Nut, Hex Jam W/Patch 1/2-20                           |
| 10       | 532122626              | Shaft, Cross                                          |
| 11       | 532122688              | Screw, Stud                                           |
| 12       | 532122629              | Snap, Ring                                            |
| 13       | 532122631              | Bearing, Thrust                                       |
|          | 532122633              | Housing Assembly, Differential                        |
| 15<br>16 | 532122634              | Bearing, Flange                                       |
| 17       | 532122640<br>532122641 | Gear, Differential 72 Tooth                           |
| 18       | 532122642              | Bolt, Torx Head 1/ 4-28 x 5/8"<br>Shaft, Input        |
| 19       | 532122643              | Snap, Ring                                            |
| 20       | 532122644              | Retaining Ring 7/16"                                  |
| 21       | 532122645              | Housing, Input Bearing                                |
| 22       |                        | Bearing, Needle                                       |
| 23       | 532122647              | Bearing, Thrust                                       |
| 24       | 532122648              | Washer, Flat 5/8 x 1-1/8 x .030                       |
| 25       | 532122649              | Key, Hi-Pro 3/32 x 5/8                                |
| 26       | 532122650              | Screw, Hex W/Patch 1/4-20 x 3/4                       |
| 27       | 532122651              | Gear, Input Pinion 17 Tooth                           |
| 28       |                        | Washer, Flat .62 x 1 x .05                            |
|          | 532122678              | Washer, Flat .62 x 1.125 x .060                       |
| 29       | 532122654              | Washer, Flat .62 x 1 x .040                           |
| 29<br>30 | 532122656<br>532122653 | Pin, Cotter                                           |
| 31       | 532122655              | Nut, Castle 5/16-24                                   |
| 32       |                        | Washer, Flat .343 x .88 x .062<br>Arm, Brake Actuator |
|          | 532122662              | Pin, Brake Actuating                                  |
|          | 532122663              | Brake, Yoke                                           |
| 35       | 532122664              | Disc, Brake                                           |
|          |                        |                                                       |

### KEY PART NO. NO.

#### DESCRIPTION

| 36             | 532123065 | Key, Hi-Pro 3/16 x 5/8"               |
|----------------|-----------|---------------------------------------|
| 37             | 532122666 | Screw, Hex 1/4-20 x 1.50              |
| 38             |           | Plate, Puck                           |
| 39             | 532122668 | Puck, Brake                           |
| 40             | 532123066 | Screw, Hex W/Patch 1/4-20 x 2.00      |
| 41             | 532122670 | Screw, Hex Self-Tap 1/4-20 x 2.00     |
| 42             | 532122671 | Screw, Hex Self-Tap 1/4-20 x 3.00     |
| 43             | 532126982 | Bearing, Ball                         |
| 44             | 532122673 | Bearing, Ball                         |
| 45             | 532122674 | Shaft, Pinion W/11 Tooth Gear         |
| 46             | 532122675 | Shaft, Drive                          |
| 47             | 532123059 | Bearing, Needle                       |
| 48             | 532123060 | Bronze Thrust Brg. 5/8 x 1-1/4 x 7/64 |
| 49             | 532122654 | Washer, Flat .62 x 1.0 x .040         |
|                | 532123061 | Washer, Flat .62 x 1.0 x .050         |
| 50             | 532122689 | Spacer                                |
| 51             | 532121839 | Coupling                              |
| 52             | 532126975 | Gear, 60 and 17 Tooth                 |
| 53             |           | Nut, Hex 1/4-20                       |
| 54             |           | Gear, Drive Pinion 17 Tooth           |
| 55             |           | Bolt, Square Head                     |
| 56             |           | Washer 15/16 x .265 x .125            |
| 57             | 532122686 | Washer 1/4" Spring Lock               |
| 58             | 532122687 | Pin, Roll 3/16" x 1/2"                |
| 5 <del>9</del> | 532122652 | Washer, Flat .62 x 1.0 x .030         |
| 60             | 532123062 | Pin, Dowel 3/32 x 1/4                 |
| 61             | 532123063 | Seal, Grease                          |
| 62             |           | Shell, Durina-O Grease (20oz.)        |
|                | 532126977 | Washer, Head Spring Lock 1/4"         |
|                | 532126980 | Assembly, Gear, Reduction             |
| 66             | 532126981 | Assembly, Shaft, Input                |
|                | 532121431 | Transaxle Assembly Complete           |
|                |           |                                       |

NOTE: All component dimensions given in U.S. inches 1 inch = 25.4 mm