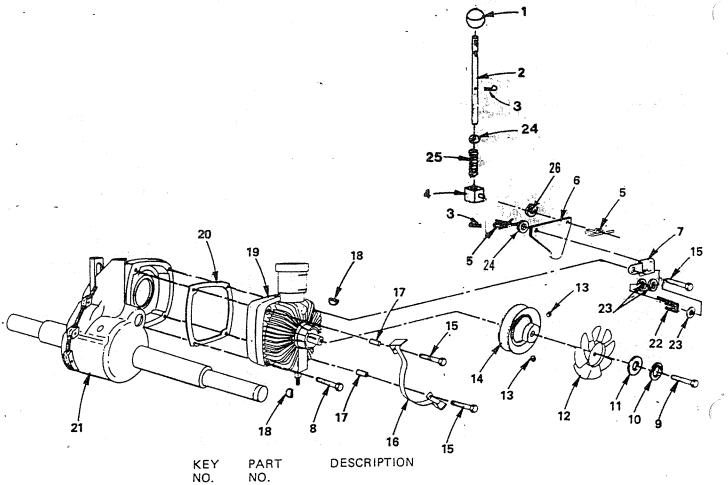

#### 14 H.P. HYDROSTATIC YARD TRACTOR

•

Gear - Pinion

f

Nyliner, Snap - In Washer - Hardened

Washer 13/32 x 13/16 x 16 ga. Washer 13/32 x 3/4 x 12 Ga.