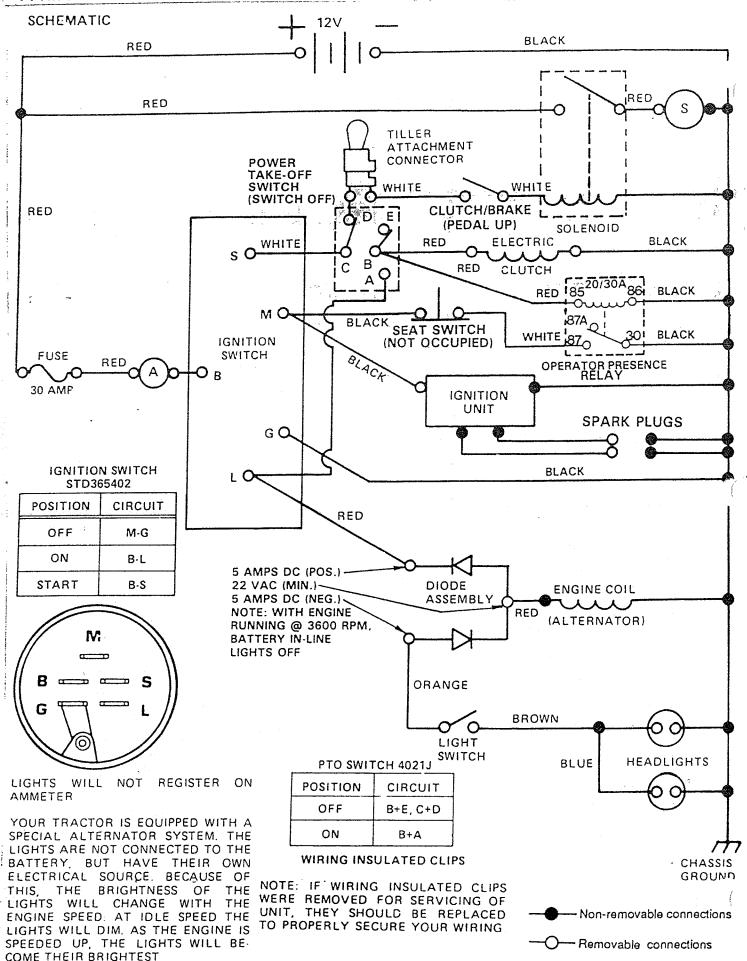

#### 14 H.P. HYDROSTATIC YARD TRACTOR

\*STANDARD HARDWARE--PURCHASE LOCALLY

21

\*STANDARD HARDWARE -- PURCHASE LOCALLY

DD

29

8 65

ΕE