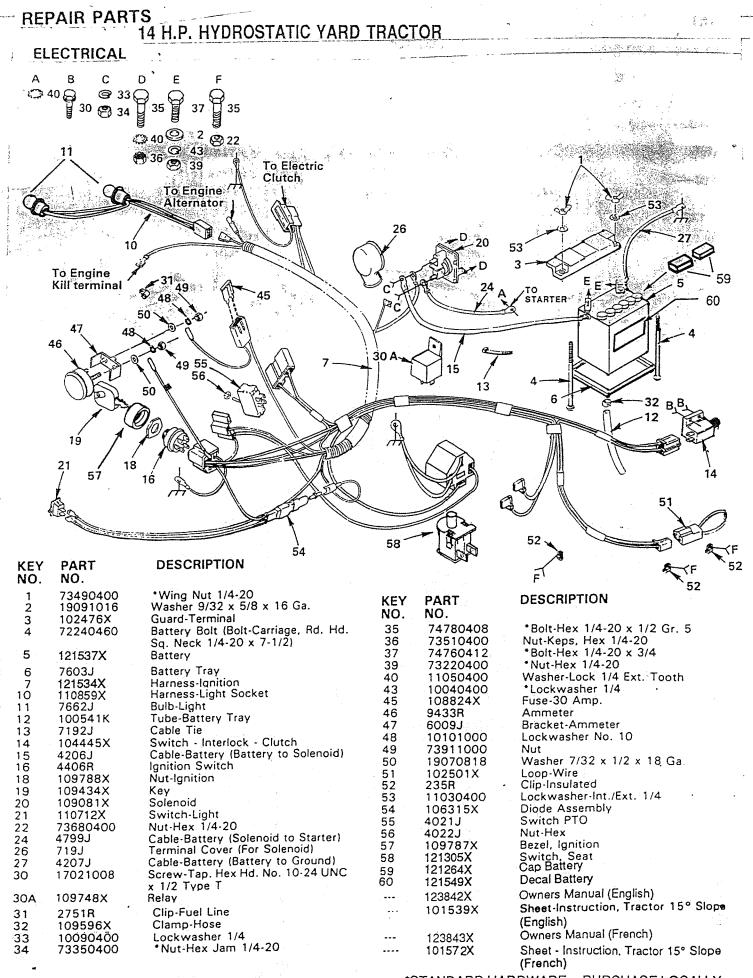

#### 14 H.P. HYDROSTATIC YARD TRACTOR

\*STANDARD HARDWARE--PURCHASE LOCALLY

21

\*STANDARD HARDWARE -- PURCHASE LOCALLY

DD

29

8 65

ΕE

#### 14 H.P. HYDROSTATIC YARD TRACTOR

| KEY      |                        | DESCRIPTION                                     | KEY       | PART                 | DESCRIPTION                                          |
|----------|------------------------|-------------------------------------------------|-----------|----------------------|------------------------------------------------------|
| NO       | NO.                    |                                                 | NO.       | NO.                  |                                                      |
| 1        | 110012X                | Baffle - Vertical                               | <b>CO</b> | 71673                | Сар                                                  |
| 2        | 9151R                  | Grommet                                         | 50<br>51  | 105844X              | Rod, Brake, Park                                     |
| 3        |                        | Engine 14 H.P. Model Number 400707              | 52        | 105710X              |                                                      |
| l o      |                        | Type Number 1211 - 01                           | 53        | 73680600             | Nut, Lock, 3/8 - 16                                  |
| 4        | 8545 J                 | Gasket                                          | 54 ·      | 106499X              |                                                      |
| 5        | 108373X                |                                                 | 55        | 12000039             | Klip Ring                                            |
| ) A      | 4497H                  | Clip, Hairpin                                   | 56        | 110812X              |                                                      |
| 7        | 10040400               |                                                 | 57.       | 105707X              | Bellcrank Assembly (Incl. Key No. 62)                |
| 8        | 17210806               | Screw - Hex Hd. No. 8 - 32 x 3/8                | 58        | 105709X              | Spring, Return, Clutch                               |
| 9        | 13200300               | Coupling, Pipe, Std. 3/8 - 18 NPT               | 59        | 105724X              | Bracket, Clutch                                      |
|          |                        | Elbow - 90°, 3/8 - 18 NPT                       | 60        | 74760624             | *Bolt, Hex, 3/8 · 16 x 1-1/2                         |
| 10       | 13280336               |                                                 | 61        | 106298X              | Pulley, Idler                                        |
| 11       | 91084                  | Plug - 1/4                                      | 62        | 105706X              | Bearing                                              |
| 12       | 121524X                | Control, Throttle                               | 63        | 121749X              | Washer, 25/32 x 1-1/4 x 16 Ga.                       |
| 14       | 1081Ó3X                | V-Belt, Drive                                   | 64        | 2228M                | *Key, Woodruff No. 9                                 |
| 15       | 2751R                  | Clip                                            | 65        | 17080408             | Screw, Hex Thread Cut. 1/4 - 20 x 1/2                |
| 16       | 121187X                | Plate, Transaxle Support                        | 66        | 17490624             | Bolt, Hex Washer Thd. Rolling                        |
| 17       | 121191X                | Bracket, Transaxle                              | 67        | 11050600             | 3/8 - 16 x 1 - 1/2<br>Washer Look Fut Tooth 2/0      |
| 18       | 2703J                  | Key - Square 1/4 x 2                            | 67<br>62  |                      | Washer - Lock Ext, Tooth 3/8                         |
| 19       | 73510600               | Nut - Keps 3/8 - 16                             | 68<br>69  | 74760612             | *Bolt, Hex 3/8 - 16 x 3/4<br>*Bolt, Hex 3/8 - 16 x 1 |
| 20       | 121189X                | U-Bolt, 3/8 · 16 x 2-3/4                        | 69        | 74760616             | *Bolt, Carr., 3/8 - 16 x 3/4                         |
| 21       | 121199X                | Spacer, Split                                   | 70        | 72140606<br>76020412 | Pin, Cotter, 1/8 x 3/4                               |
| 22       | 121748X -<br>106108X - | Washer, 1-1/32 x 1-5/8 x 16 Ga,                 | 79        | 10040600             | *Washer - Lock 3/8                                   |
| 23<br>24 | 12000001               | Rim - Rear - 8''                                | 80        | 122082X              | Tire - 20 - 10.00 x 18 Rear                          |
| 25       | 104757X                | E-Ring<br>Cap, Hub, Rear                        | 80A       | 7152J                | Tube (not furnished with tractor)                    |
| . 26     | 19332416               |                                                 | 82        | 108236X              | Bracket - Switch                                     |
| 27       | 65139                  | Washer 1 - 1/32 x 1 1/2 x 16 Ga.<br>Stem, Valve | 83        | 17021008             | Screw - Tap. Hex Hd, No. 10 - 24                     |
| 28       | 59192                  | Čap, Valve                                      |           |                      | x 1/2 Type T                                         |
| 29       | 74610764               | Bolt, Hex 7/16 - 20 x 4                         | 84        | 110442X              | Brake Return Spring                                  |
| 30       | 19152405               | Washer, $15/32 \times 1 - 1/2 \times 5$ Ga.     | 88        | 19091016             | *Washer 9/32 x 5/8 x 16 Ga.                          |
| 31       | 10040700               | Washer, Lock 7/16                               | 89        | 72140506             | Bolt - Rd. Hd. Sq. Nk. 5/16 - 18 x 3/4.              |
| 32       | 108218X                | Clutch - Electric                               | 90        | 73680500             | Nut - Lock 5/16 - 18                                 |
| 33       | 109841X                | Pulley - Engine                                 | 91        | 4921H                | Spring - Retainer                                    |
| 35       | 74760644               | *Bolt, Hex 3/8 - 16 x 2-3/4                     |           |                      | 5/16 18 × 1/2 TV TT                                  |
| 36       | 4859J                  | Idler, Flat                                     | 00        | 74700417             | 5/16 -18 x 1/2 Ty TT<br>Bolt - Hex 1/4 - 20 x 3/4    |
| 37       | 4470J                  | Spacer                                          | 93        | 74780412             |                                                      |
| 38       | 19131312               | Washer, 13/32 x 13/16 x 12 Ga.                  | 94        | 100229L              | Tube Assembly - Exhaust                              |
| 39       | 105730X                | Keeper, Belt                                    | ·95       | 104917X              | Baffle - Vertical                                    |
| 40       | 121218X                | Keeper, Belt, Engine, L.H.                      | 96        | 110013X              | Bracket Heat Shield                                  |
| 41       | 109169X                | Clutch Retainer Assembly                        |           | 17490508             | Bolt - Hex Thd. Cutting                              |
| 44       | 106888X                | Spring - Rod, Brake                             |           |                      | 5/16 -18 x 1/2                                       |
| 45<br>46 | 121200X                | Rod, Brake                                      | 98        | 100091M              | Spark Arrester Screen                                |
| 46<br>47 | 8883R<br>106918X       | Cover, Pedal                                    | 99        | 73350600             | Nut Hex. Jam 3/8 x 16 UNC                            |
| 47<br>48 | 109037X                | Arm, Brake<br>Shaft, Foot Pedal                 | 100       | 122232X              | Choke Control                                        |
| 40<br>49 | 1572H                  | *Pin, Roll, 3/16 x 1                            | 101       | 11050600             | Washer, Lock Ext. Tooth 3/8                          |
|          | 137211                 | THI, NUIL, 3/ FO X. I                           | 102       | 7310600              | Nut - Fin. Hex 3/8 - 24 UNF                          |