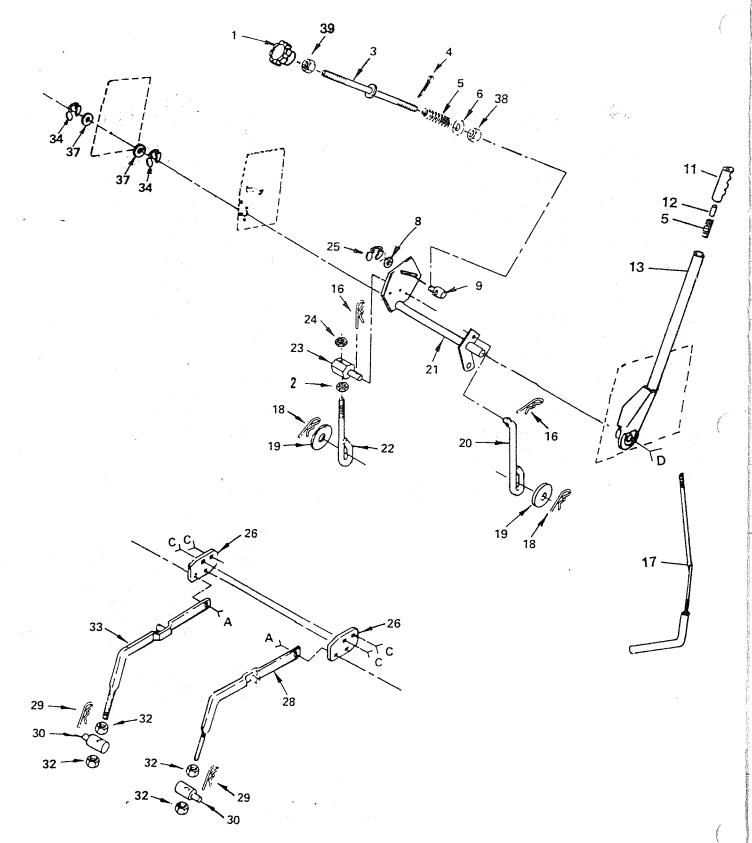

#### STEERING ASSEMBLY

KEY

NO.

|     | PART<br>NO.  | DESCRIPTION                            | KEY<br>NO. | PART<br>NO. | DESCRIPTION                             |
|-----|--------------|----------------------------------------|------------|-------------|-----------------------------------------|
| '   | v <b>O</b> . |                                        |            |             |                                         |
|     |              | <                                      | 36         | 108201X     | Spacer                                  |
| 1   | 21584X       | Insert - Steering Wheel                | 37         | 108397X     | Link - Control                          |
|     | 3940800      | Nut - Hex 1/2 - 20                     | 38         | 108844X     | Spring - Compression                    |
|     | 00712K       | Wäsherse                               | 39         | 19132012    | Washer 13/32 x 1 - 1/4 x 12 Ga.         |
|     | 21472X       | Wheel - Steering                       |            | 74760648    | Bolt - Hex 3/8=16 x 3                   |
|     | 00711L       | Adapter - Steering Wheel               | 41         | 108209X     | Arm Assembly - Pump Control             |
|     | 06945X       | Tube - Steering Shaft                  | 42         | 105663X     | Support - Saddle - Rear                 |
|     | 06943X       | Spacer - Shaft, Steering               | 43         | 74761060    | Bolt - Hex 5/8: 11 x 3 - 3/4            |
|     | 921H         | Cotter Pin                             | 44         | 105664X     | Support - Saddle - Front                |
|     | 02670X       | Spring - Compression                   | 45         | 105727X     | Link Drag                               |
|     | 04757X       | Cap - Hub - Front                      | 46         | 10040600    | Lockwasher 3/8                          |
| 1   | 06933X       | Knob - Control                         | 47         | 10040500    | Washer - Lock 5/16                      |
| 1   | 10845X       | Rod - Control                          | 48         | 121334X     | Rod - Tie                               |
| 1   | 08194X       | Spring - Torsion                       | 49         | 73810500    | Nut Lock 5/16 - 24                      |
| 1   | 08196X       | Bracket - Control Rod                  | 50         | 105655X     | Spindle = L.H.                          |
| 10  | 9557X        | Sbaft - Steering                       | 51         | 19272016    | Washer 27/32 x 1 - 1/4 x 16 Ga.         |
|     | 882J         | Pin - Drive 3/16 x 1                   | 52         | 110438X     | Spacer                                  |
| 7   | 4580         | Spacer                                 | 53         | 6266H       | Hardened Washer                         |
| - 7 | 1208         | Bushing                                | 54         | 3366R       | Bearing                                 |
|     | 09432X       | Bracket - Steering                     | 55         | 73901000    | Nut - Lock - Flange 5/8 + 11            |
| 19  | 9212016      | Washer 21/32 x 1 - 1/4 x 16 Ga.        | 56         | 108075X     | Axle - Front                            |
|     | 2000029      | Klip Ring                              | 57         | 105653X     | Spindle - R.H                           |
| 6:  | 266H         | Bearing = Thrust                       | 58         | 278H        | Fitting - Grease                        |
|     | 08683X       | Rod - Steering                         | 59         | 65139       | Stem - Valve                            |
|     | 08972X       | Washer - Phenolic                      | 60         | 59192       | Cap - Valve                             |
|     | 08684X       | Gear - Sector                          | 61         | 9040H       | Bearing                                 |
|     | 6126X        | Key - Woodruff                         | 62         | 106732X     | Rim • 6" Front                          |
|     |              | Pin - Cotter 1/8 x 3/4                 | 63         | 106222X     | Tire - Front                            |
|     |              | Nut - Lock 3/8 - 16                    | 63 A       | 59904       | Tube - Tire - Front (not furnished with |
|     |              | Washer - Friction                      |            |             | tractor)                                |
|     |              | Washer 13/32 x 13/16 x 12 Ga.          | 64         | 73350600    | Nut - Hex Jam 3/8 - 16                  |
|     | 8518X        | Bolt - Hex Shoulder 3/8 - 16 x 1 - 3/8 | 65         | 108212X     | Trunnion                                |
| 19  | 212016       | Washer 21/32 x 1 · 1/4 x 16 Ga.        | 66         | 120131X     | Rod - Adjustable Control                |
|     |              |                                        | 67         | 108205X     | Bellcrank Assembly                      |
|     |              |                                        | 68         | 108198X     | Spacer                                  |
|     |              |                                        | 69         | 74760624    | Bolt - Hex 3/8 - 16 x 1 - 1/2           |
|     |              |                                        | 70         | 17490612    | Screw - Hex Washer Thread Rolling       |
|     |              |                                        |            |             | 3/8 - 16 x 3/4                          |
|     |              |                                        | 71         | 17490508    | Screw - Hex Washer Thread Rolling       |
|     |              |                                        | -          |             | 5/16 - 18 x 1/2                         |
|     |              |                                        | 73         | 6855M       | Fitting - Grease                        |
|     |              |                                        | 74         | 19252616    | Washer 25/32 x 1 - 5/8 x 16 Ga.         |
|     |              |                                        | 75         | 5320R       | Clip - Insulated                        |
|     |              |                                        | 76         | 19111216    | Washer                                  |
|     |              |                                        | 77         | LORGOEV     | Coor Dinion                             |