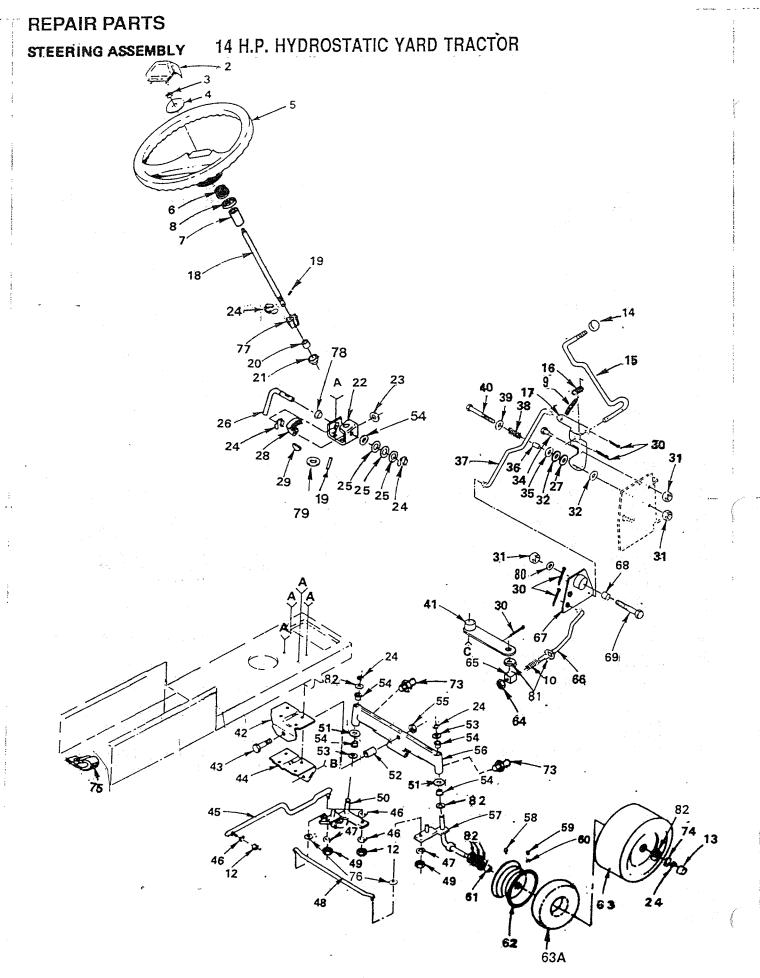

#### STEERING ASSEMBLY

KEY

NO.

|     | PART<br>NO.  | DESCRIPTION                            | KEY<br>NO. | PART<br>NO. | DESCRIPTION                             |
|-----|--------------|----------------------------------------|------------|-------------|-----------------------------------------|
| '   | v <b>O</b> . |                                        |            |             |                                         |
|     |              | <                                      | 36         | 108201X     | Spacer                                  |
| 1   | 21584X       | Insert - Steering Wheel                | 37         | 108397X     | Link - Control                          |
|     | 3940800      | Nut - Hex 1/2 - 20                     | 38         | 108844X     | Spring - Compression                    |
|     | 00712K       | Wäsherse                               | 39         | 19132012    | Washer 13/32 x 1 - 1/4 x 12 Ga.         |
|     | 21472X       | Wheel - Steering                       |            | 74760648    | Bolt - Hex 3/8=16 x 3                   |
|     | 00711L       | Adapter - Steering Wheel               | 41         | 108209X     | Arm Assembly - Pump Control             |
|     | 06945X       | Tube - Steering Shaft                  | 42         | 105663X     | Support - Saddle - Rear                 |
|     | 06943X       | Spacer - Shaft, Steering               | 43         | 74761060    | Bolt - Hex 5/8: 11 x 3 - 3/4            |
|     | 921H         | Cotter Pin                             | 44         | 105664X     | Support - Saddle - Front                |
|     | 02670X       | Spring - Compression                   | 45         | 105727X     | Link Drag                               |
|     | 04757X       | Cap - Hub - Front                      | 46         | 10040600    | Lockwasher 3/8                          |
| 1   | 06933X       | Knob - Control                         | 47         | 10040500    | Washer - Lock 5/16                      |
| 1   | 10845X       | Rod - Control                          | 48         | 121334X     | Rod - Tie                               |
| 1   | 08194X       | Spring - Torsion                       | 49         | 73810500    | Nut Lock 5/16 - 24                      |
| 1   | 08196X       | Bracket - Control Rod                  | 50         | 105655X     | Spindle = L.H.                          |
| 10  | 9557X        | Sbaft - Steering                       | 51         | 19272016    | Washer 27/32 x 1 - 1/4 x 16 Ga.         |
|     | 882J         | Pin - Drive 3/16 x 1                   | 52         | 110438X     | Spacer                                  |
| 7   | 4580         | Spacer                                 | 53         | 6266H       | Hardened Washer                         |
| - 7 | 1208         | Bushing                                | 54         | 3366R       | Bearing                                 |
|     | 09432X       | Bracket - Steering                     | 55         | 73901000    | Nut - Lock - Flange 5/8 + 11            |
| 19  | 9212016      | Washer 21/32 x 1 - 1/4 x 16 Ga.        | 56         | 108075X     | Axle - Front                            |
|     | 2000029      | Klip Ring                              | 57         | 105653X     | Spindle - R.H                           |
| 6:  | 266H         | Bearing = Thrust                       | 58         | 278H        | Fitting - Grease                        |
|     | 08683X       | Rod - Steering                         | 59         | 65139       | Stem - Valve                            |
|     | 08972X       | Washer - Phenolic                      | 60         | 59192       | Cap - Valve                             |
|     | 08684X       | Gear - Sector                          | 61         | 9040H       | Bearing                                 |
|     | 6126X        | Key - Woodruff                         | 62         | 106732X     | Rim • 6" Front                          |
|     |              | Pin - Cotter 1/8 x 3/4                 | 63         | 106222X     | Tire - Front                            |
|     |              | Nut - Lock 3/8 - 16                    | 63 A       | 59904       | Tube - Tire - Front (not furnished with |
|     |              | Washer - Friction                      |            |             | tractor)                                |
|     |              | Washer 13/32 x 13/16 x 12 Ga.          | 64         | 73350600    | Nut - Hex Jam 3/8 - 16                  |
|     | 8518X        | Bolt - Hex Shoulder 3/8 - 16 x 1 - 3/8 | 65         | 108212X     | Trunnion                                |
| 19  | 212016       | Washer 21/32 x 1 · 1/4 x 16 Ga.        | 66         | 120131X     | Rod - Adjustable Control                |
|     |              |                                        | 67         | 108205X     | Bellcrank Assembly                      |
|     |              |                                        | 68         | 108198X     | Spacer                                  |
|     |              |                                        | 69         | 74760624    | Bolt - Hex 3/8 - 16 x 1 - 1/2           |
|     |              |                                        | 70         | 17490612    | Screw - Hex Washer Thread Rolling       |
|     |              |                                        |            |             | 3/8 - 16 x 3/4                          |
|     |              |                                        | 71         | 17490508    | Screw - Hex Washer Thread Rolling       |
|     |              |                                        | -          |             | 5/16 - 18 x 1/2                         |
|     |              |                                        | 73         | 6855M       | Fitting - Grease                        |
|     |              |                                        | 74         | 19252616    | Washer 25/32 x 1 - 5/8 x 16 Ga.         |
|     |              |                                        | 75         | 5320R       | Clip - Insulated                        |
|     |              |                                        | 76         | 19111216    | Washer                                  |
|     |              |                                        | 77         | LORGOEV     | Coor Dinion                             |