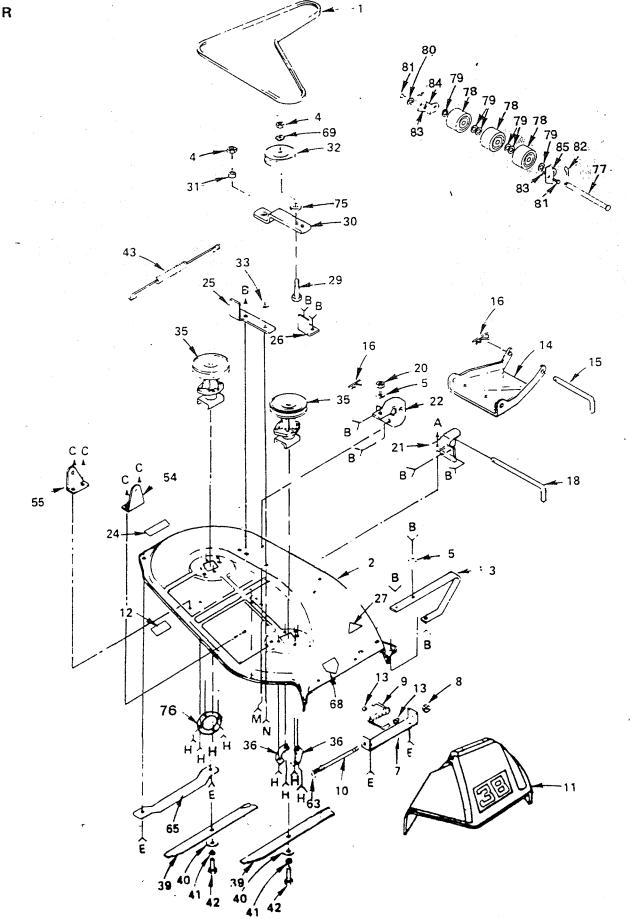

#### 14 H.P. HYDROSTATIC YARD TRACTOR

| CHASSIS AND                                          | ENCLOSURES                                                                                                                                                                                     |                                              | ang in a second se |
|------------------------------------------------------|------------------------------------------------------------------------------------------------------------------------------------------------------------------------------------------------|----------------------------------------------|------------------------------------------------------------------------------------------------------------------------------------------------------------------------------------------------------------------------------------------------------------------------------------------------------------------------------------------------------------------------------------------------------------------------------------------------------------------------------------------------------------------------------------------------------------------------------------------------------------------------------------------------------------------------------------------------------------------------------------------------------------------------------------------------------------------------------------------------------------------------------------------------------------------------------------------------------------------------------------------------------------------------------------------------------------------------------------------------------------------------------------------------------------------------------------------------------------------------------------------------------------------------------------------------------------------------------------------------------------------------------------------------------------------------------------------------------------------------------------------------------------------------------------------------------------------------------------------------------------------------------------------------------------------------------------------------------------------------------------------------------------------------------------------------------------------------------------------------------------------------------------|
| KEY PART<br>NO. NO.                                  | DESCRIPTION                                                                                                                                                                                    | KEY PART<br>NO. NO.                          | DESCRIPTION                                                                                                                                                                                                                                                                                                                                                                                                                                                                                                                                                                                                                                                                                                                                                                                                                                                                                                                                                                                                                                                                                                                                                                                                                                                                                                                                                                                                                                                                                                                                                                                                                                                                                                                                                                                                                                                                        |
| 1 121442X<br>2 121247X<br>3 105513X                  | Seat<br>Pan-Seat<br>Bracket-Pivot, Seat                                                                                                                                                        | 65 105529X<br>66 73680500                    | Bolt - Shoulder 5/16 - 18<br>Nut- Lock 5/16 - 18                                                                                                                                                                                                                                                                                                                                                                                                                                                                                                                                                                                                                                                                                                                                                                                                                                                                                                                                                                                                                                                                                                                                                                                                                                                                                                                                                                                                                                                                                                                                                                                                                                                                                                                                                                                                                                   |
| 4 120822X<br>5 121642X<br>6 106202X<br>7 121586X     | Decal-Caution<br>Fender<br>Reflector, Rear<br>Decal-Fender                                                                                                                                     | 71 17490608                                  | Nut - Crownlock 3/8 - 16 -<br>Screw - Hex Washer Thread Rolling 3/8<br>- 16 x 1/2                                                                                                                                                                                                                                                                                                                                                                                                                                                                                                                                                                                                                                                                                                                                                                                                                                                                                                                                                                                                                                                                                                                                                                                                                                                                                                                                                                                                                                                                                                                                                                                                                                                                                                                                                                                                  |
| 9 105511X<br>10 121067X                              | Strap-Fender<br>Spring-Compression R.H.                                                                                                                                                        | 72 17490612                                  | Screw - Hex Washer Thread Rolling 3/8                                                                                                                                                                                                                                                                                                                                                                                                                                                                                                                                                                                                                                                                                                                                                                                                                                                                                                                                                                                                                                                                                                                                                                                                                                                                                                                                                                                                                                                                                                                                                                                                                                                                                                                                                                                                                                              |
| 11 105531X<br>12 105508X<br>13 6431J                 | Nut-Push<br>Bracket-Fender                                                                                                                                                                     | 74 72140606<br>75 17431008                   | Bolt - Carriage 3/8 - 16 x 3/4<br>Screw - Hex Self Tapping No. 10 - 16 x<br>1/2                                                                                                                                                                                                                                                                                                                                                                                                                                                                                                                                                                                                                                                                                                                                                                                                                                                                                                                                                                                                                                                                                                                                                                                                                                                                                                                                                                                                                                                                                                                                                                                                                                                                                                                                                                                                    |
| 14 121221X<br>15 106020X                             | Päd-Spacer<br>Cap-Fuel<br>Tank-Fuel                                                                                                                                                            | 76 74760616<br>77 121794X                    | * Bolt - Hex 3/8 - 16 x 1<br>Cover - Access                                                                                                                                                                                                                                                                                                                                                                                                                                                                                                                                                                                                                                                                                                                                                                                                                                                                                                                                                                                                                                                                                                                                                                                                                                                                                                                                                                                                                                                                                                                                                                                                                                                                                                                                                                                                                                        |
| 16 3645J<br>17 8710J<br>18 6999R                     | Bushing<br>Stem-Tank, Fuel<br>Clamp-Hose                                                                                                                                                       | 79, 19091216<br>81, 73220400<br>82, 74760532 | Washer 9/32 x 3/4 x 16 Ga.<br>* Bolt - Hex 1/4 - 20<br>* Bolt - Hex 5/16 - 18 x 2                                                                                                                                                                                                                                                                                                                                                                                                                                                                                                                                                                                                                                                                                                                                                                                                                                                                                                                                                                                                                                                                                                                                                                                                                                                                                                                                                                                                                                                                                                                                                                                                                                                                                                                                                                                                  |
| 19 5277J<br>21 105523X                               | Line-Fuel<br>Panel-Dash, L.H.                                                                                                                                                                  | 83 73510500<br>84 17211010                   | Nut - Keps 5/16 - 18<br>Screw - Hex Head Washer Hd. Tap.                                                                                                                                                                                                                                                                                                                                                                                                                                                                                                                                                                                                                                                                                                                                                                                                                                                                                                                                                                                                                                                                                                                                                                                                                                                                                                                                                                                                                                                                                                                                                                                                                                                                                                                                                                                                                           |
| 22 109219X<br>23 74760610<br>24 105465X              | Deflector - Debris<br>Bolt-Hex 3/16 - 16 x 5/8<br>Footrest - LH.                                                                                                                               | 85 104755X<br>86 17490512                    | No. 10-16 x 5/8<br>"J" Fastener<br>Screw - Hex Washer Thread Rolling 5/                                                                                                                                                                                                                                                                                                                                                                                                                                                                                                                                                                                                                                                                                                                                                                                                                                                                                                                                                                                                                                                                                                                                                                                                                                                                                                                                                                                                                                                                                                                                                                                                                                                                                                                                                                                                            |
| 24 105465X<br>25 101892X<br>26 108682X<br>27 109864X | Decal-Clutch/Brake<br>Decal-Drive Belt<br>Pad-Footrest                                                                                                                                         | 88 7605J<br>89 73680400                      | 16 - 18 x 3/4<br>Bolt - Shoulder 1/4 - 20<br>Nut - Lock 1/4 - 20                                                                                                                                                                                                                                                                                                                                                                                                                                                                                                                                                                                                                                                                                                                                                                                                                                                                                                                                                                                                                                                                                                                                                                                                                                                                                                                                                                                                                                                                                                                                                                                                                                                                                                                                                                                                                   |
| 28 121306X<br>29 74760510                            | DrawBar<br>Bolt-Hex 5/16 - 18 x 5/8                                                                                                                                                            | 90 74191008<br>91 10071000                   | Screw - Pan Hd. Machine No. 10-24 x<br>1/2                                                                                                                                                                                                                                                                                                                                                                                                                                                                                                                                                                                                                                                                                                                                                                                                                                                                                                                                                                                                                                                                                                                                                                                                                                                                                                                                                                                                                                                                                                                                                                                                                                                                                                                                                                                                                                         |
| 30 74180512<br>31 121278X<br>32 105464X              | Screw-mach. Cr. Thd. 5/16 - 18 x 3/4<br>Chassis<br>Footrest - R.H.                                                                                                                             | 93 19131312                                  | Washer - Lock No. 10<br>Washer 13/32 x 13/16 x 12 Ga.<br>Bolt - Hex 3/8 - 16 x 3/4                                                                                                                                                                                                                                                                                                                                                                                                                                                                                                                                                                                                                                                                                                                                                                                                                                                                                                                                                                                                                                                                                                                                                                                                                                                                                                                                                                                                                                                                                                                                                                                                                                                                                                                                                                                                 |
| 33 110828X<br>34 4171R<br>35 110436X                 | Footrest - R.H.<br>Panel-Dash, R.H.<br>Clip - Insulated<br>Grommet<br>Shield-Debris<br>Saddle                                                                                                  | 98 109808X<br>99 73731000<br>100 7206J       | Latch - Hood<br>Nut - Keps 10 - 24<br>Spacer - Split 10 x 3/4                                                                                                                                                                                                                                                                                                                                                                                                                                                                                                                                                                                                                                                                                                                                                                                                                                                                                                                                                                                                                                                                                                                                                                                                                                                                                                                                                                                                                                                                                                                                                                                                                                                                                                                                                                                                                      |
| 36 109252X<br>37 108106X013                          | Shield-Debris<br>Saddle                                                                                                                                                                        | 101 19070818<br>102 74981020                 | Washer 7/32 x 1/2 x 18 Ga.<br>Screw - Mach. Cr. Pan 10-24 x 1-1/4                                                                                                                                                                                                                                                                                                                                                                                                                                                                                                                                                                                                                                                                                                                                                                                                                                                                                                                                                                                                                                                                                                                                                                                                                                                                                                                                                                                                                                                                                                                                                                                                                                                                                                                                                                                                                  |
| 38 1554J<br>39 109820X<br>40 104805X                 | Shield-Debris<br>Saddle<br>Bushing - Steering<br>Decal- Instruction, Operating<br>Dash Assembly - Lower<br>Dash<br>Nut-Weld<br>Plate - Dash<br>Panel - Side, L.H.<br>Decal - Side Panel 14 H P | 106 10090400<br>109 2751R                    | Washer 11/32 x 11/16 x 16 Ga.<br>Washer - Lock 1/4<br>Clip                                                                                                                                                                                                                                                                                                                                                                                                                                                                                                                                                                                                                                                                                                                                                                                                                                                                                                                                                                                                                                                                                                                                                                                                                                                                                                                                                                                                                                                                                                                                                                                                                                                                                                                                                                                                                         |
| 41 121312X<br>42 2029J<br>43 121723X012              | Dash<br>Nut-Weld<br>Plate - Dash                                                                                                                                                               | 113 121144X<br>114 19171912<br>116 121236X   | Bolt - Shoulder 5/16 - 18<br>Washer 15/32 x 1 x 16 Ga.<br>Spacer                                                                                                                                                                                                                                                                                                                                                                                                                                                                                                                                                                                                                                                                                                                                                                                                                                                                                                                                                                                                                                                                                                                                                                                                                                                                                                                                                                                                                                                                                                                                                                                                                                                                                                                                                                                                                   |
| 46 108372X388<br>47 123841X                          |                                                                                                                                                                                                | 120 110853X<br>121 110852X<br>122 105419X    | Bracket Assembly, R.H.<br>Bracket Assembly, L. H.                                                                                                                                                                                                                                                                                                                                                                                                                                                                                                                                                                                                                                                                                                                                                                                                                                                                                                                                                                                                                                                                                                                                                                                                                                                                                                                                                                                                                                                                                                                                                                                                                                                                                                                                                                                                                                  |
| 48 121589X<br>49 121587X<br>50 106784X               | Decal - Strip, Hood<br>Decal - Hood L. H.<br>Strap Assembly - Hinge, Rear                                                                                                                      | 123 1200068X<br>124 19171912                 | Strap - Grill<br>Adjustment Knob<br>Washer 17/32 x 1 - 3/16 x 12 Ga.                                                                                                                                                                                                                                                                                                                                                                                                                                                                                                                                                                                                                                                                                                                                                                                                                                                                                                                                                                                                                                                                                                                                                                                                                                                                                                                                                                                                                                                                                                                                                                                                                                                                                                                                                                                                               |
| 51 104618X<br>52 108370X388<br>53 5479J              | Strap Assemblý - Hinge, Front<br>Hood<br>Plug - Button                                                                                                                                         | 125 11050600<br>126 19131614<br>127 17190412 | Lockwasher 3/8 Ext. Tooth<br>Washer 13/32 x 1 x 14 Ga.<br>Screw Thrd. Roll 1/4 - 20 x 3/4                                                                                                                                                                                                                                                                                                                                                                                                                                                                                                                                                                                                                                                                                                                                                                                                                                                                                                                                                                                                                                                                                                                                                                                                                                                                                                                                                                                                                                                                                                                                                                                                                                                                                                                                                                                          |
| 54 110829X<br>55 106965X                             | Support Assembly - Dash<br>Plate - Support, Battery                                                                                                                                            | 128 19091216<br>129 11030400<br>130 73490400 | Washer 9/32 x 3/4 x 16 Ga.<br>Lockwasher Ext. Tooth                                                                                                                                                                                                                                                                                                                                                                                                                                                                                                                                                                                                                                                                                                                                                                                                                                                                                                                                                                                                                                                                                                                                                                                                                                                                                                                                                                                                                                                                                                                                                                                                                                                                                                                                                                                                                                |
| 57 108371X388<br>58 121588X<br>59 104613X            | Panel - Side, R.H.<br>Decal - Hood, R. H.<br>Bezel Assembly                                                                                                                                    | 131 11050400<br>132 19111212                 | Wingnut<br>Washer 1/4 Est. Tooth<br>Washer 11/32 x 3/4 x 12 Ga.                                                                                                                                                                                                                                                                                                                                                                                                                                                                                                                                                                                                                                                                                                                                                                                                                                                                                                                                                                                                                                                                                                                                                                                                                                                                                                                                                                                                                                                                                                                                                                                                                                                                                                                                                                                                                    |
| 60 106395X<br>61 110855X<br>62 110854X               | Lens<br>Support - Grill, L.H.<br>Support - Grill, R.H.                                                                                                                                         | 134 121248X<br>135 73900400<br>136 121246X   | Bushing, Snap .80<br>Lock Nut, Flange 1/4<br>Bracket, Switch Mount                                                                                                                                                                                                                                                                                                                                                                                                                                                                                                                                                                                                                                                                                                                                                                                                                                                                                                                                                                                                                                                                                                                                                                                                                                                                                                                                                                                                                                                                                                                                                                                                                                                                                                                                                                                                                 |
| 64 122100X                                           | Grill Assembly                                                                                                                                                                                 | 137 121249X<br>138 72170410<br>139 121251    | Spacer, Split .28 x .88<br>Bolt, Carr. 1/4 x 1-1/4<br>Foam Strip                                                                                                                                                                                                                                                                                                                                                                                                                                                                                                                                                                                                                                                                                                                                                                                                                                                                                                                                                                                                                                                                                                                                                                                                                                                                                                                                                                                                                                                                                                                                                                                                                                                                                                                                                                                                                   |
|                                                      |                                                                                                                                                                                                | 140 121250<br>141 74641008                   | Spring, Compression<br>Screw, Pan Hd. #10 - 32                                                                                                                                                                                                                                                                                                                                                                                                                                                                                                                                                                                                                                                                                                                                                                                                                                                                                                                                                                                                                                                                                                                                                                                                                                                                                                                                                                                                                                                                                                                                                                                                                                                                                                                                                                                                                                     |
|                                                      |                                                                                                                                                                                                | 142 73951000                                 | Nut, Keps #10                                                                                                                                                                                                                                                                                                                                                                                                                                                                                                                                                                                                                                                                                                                                                                                                                                                                                                                                                                                                                                                                                                                                                                                                                                                                                                                                                                                                                                                                                                                                                                                                                                                                                                                                                                                                                                                                      |