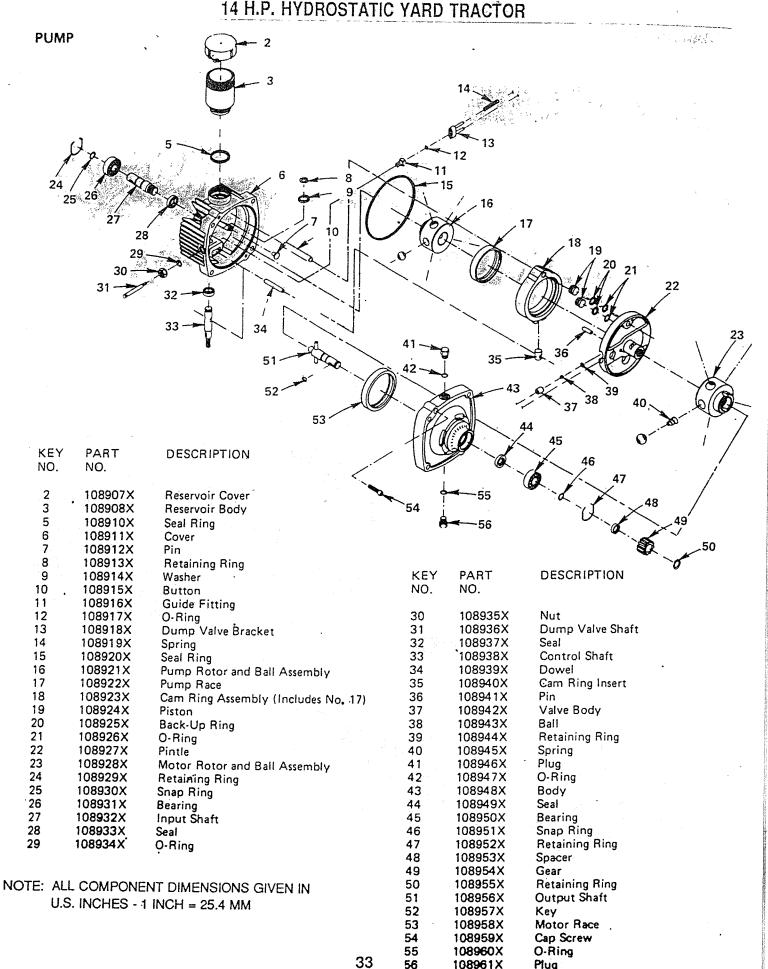

#### 14 H.P. HYDROSTATIC YARD TRACTOR

\*STANDARD HARDWARE--PURCHASE LOCALLY

21

\*STANDARD HARDWARE -- PURCHASE LOCALLY

DD

29

8 65

ΕE