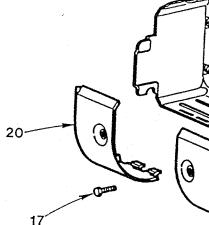

#### 14 H.P. HYDROSTATIC YARD TRACTOR

| CHASSIS AND                                          | ENCLOSURES                                                                                                                                                                                     |                                              | ang in a second se |
|------------------------------------------------------|------------------------------------------------------------------------------------------------------------------------------------------------------------------------------------------------|----------------------------------------------|------------------------------------------------------------------------------------------------------------------------------------------------------------------------------------------------------------------------------------------------------------------------------------------------------------------------------------------------------------------------------------------------------------------------------------------------------------------------------------------------------------------------------------------------------------------------------------------------------------------------------------------------------------------------------------------------------------------------------------------------------------------------------------------------------------------------------------------------------------------------------------------------------------------------------------------------------------------------------------------------------------------------------------------------------------------------------------------------------------------------------------------------------------------------------------------------------------------------------------------------------------------------------------------------------------------------------------------------------------------------------------------------------------------------------------------------------------------------------------------------------------------------------------------------------------------------------------------------------------------------------------------------------------------------------------------------------------------------------------------------------------------------------------------------------------------------------------------------------------------------------------|
| KEY PART<br>NO. NO.                                  | DESCRIPTION                                                                                                                                                                                    | KEY PART<br>NO. NO.                          | DESCRIPTION                                                                                                                                                                                                                                                                                                                                                                                                                                                                                                                                                                                                                                                                                                                                                                                                                                                                                                                                                                                                                                                                                                                                                                                                                                                                                                                                                                                                                                                                                                                                                                                                                                                                                                                                                                                                                                                                        |
| 1 121442X<br>2 121247X<br>3 105513X                  | Seat<br>Pan-Seat<br>Bracket-Pivot, Seat                                                                                                                                                        | 65 105529X<br>66 73680500                    | Bolt - Shoulder 5/16 - 18<br>Nut- Lock 5/16 - 18                                                                                                                                                                                                                                                                                                                                                                                                                                                                                                                                                                                                                                                                                                                                                                                                                                                                                                                                                                                                                                                                                                                                                                                                                                                                                                                                                                                                                                                                                                                                                                                                                                                                                                                                                                                                                                   |
| 4 120822X<br>5 121642X<br>6 106202X<br>7 121586X     | Decal-Caution<br>Fender<br>Reflector, Rear<br>Decal-Fender                                                                                                                                     | 71 17490608                                  | Nut - Crownlock 3/8 - 16 -<br>Screw - Hex Washer Thread Rolling 3/8<br>- 16 x 1/2                                                                                                                                                                                                                                                                                                                                                                                                                                                                                                                                                                                                                                                                                                                                                                                                                                                                                                                                                                                                                                                                                                                                                                                                                                                                                                                                                                                                                                                                                                                                                                                                                                                                                                                                                                                                  |
| 9 105511X<br>10 121067X                              | Strap-Fender<br>Spring-Compression R.H.                                                                                                                                                        | 72 17490612                                  | Screw - Hex Washer Thread Rolling 3/8                                                                                                                                                                                                                                                                                                                                                                                                                                                                                                                                                                                                                                                                                                                                                                                                                                                                                                                                                                                                                                                                                                                                                                                                                                                                                                                                                                                                                                                                                                                                                                                                                                                                                                                                                                                                                                              |
| 11 105531X<br>12 105508X<br>13 6431J                 | Nut-Push<br>Bracket-Fender                                                                                                                                                                     | 74 72140606<br>75 17431008                   | Bolt - Carriage 3/8 - 16 x 3/4<br>Screw - Hex Self Tapping No. 10 - 16 x<br>1/2                                                                                                                                                                                                                                                                                                                                                                                                                                                                                                                                                                                                                                                                                                                                                                                                                                                                                                                                                                                                                                                                                                                                                                                                                                                                                                                                                                                                                                                                                                                                                                                                                                                                                                                                                                                                    |
| 14 121221X<br>15 106020X                             | Päd-Spacer<br>Cap-Fuel<br>Tank-Fuel                                                                                                                                                            | 76 74760616<br>77 121794X                    | * Bolt - Hex 3/8 - 16 x 1<br>Cover - Access                                                                                                                                                                                                                                                                                                                                                                                                                                                                                                                                                                                                                                                                                                                                                                                                                                                                                                                                                                                                                                                                                                                                                                                                                                                                                                                                                                                                                                                                                                                                                                                                                                                                                                                                                                                                                                        |
| 16 3645J<br>17 8710J<br>18 6999R                     | Bushing<br>Stem-Tank, Fuel<br>Clamp-Hose                                                                                                                                                       | 79, 19091216<br>81, 73220400<br>82, 74760532 | Washer 9/32 x 3/4 x 16 Ga.<br>* Bolt - Hex 1/4 - 20<br>* Bolt - Hex 5/16 - 18 x 2                                                                                                                                                                                                                                                                                                                                                                                                                                                                                                                                                                                                                                                                                                                                                                                                                                                                                                                                                                                                                                                                                                                                                                                                                                                                                                                                                                                                                                                                                                                                                                                                                                                                                                                                                                                                  |
| 19 5277J<br>21 105523X                               | Line-Fuel<br>Panel-Dash, L.H.                                                                                                                                                                  | 83 73510500<br>84 17211010                   | Nut - Keps 5/16 - 18<br>Screw - Hex Head Washer Hd. Tap.                                                                                                                                                                                                                                                                                                                                                                                                                                                                                                                                                                                                                                                                                                                                                                                                                                                                                                                                                                                                                                                                                                                                                                                                                                                                                                                                                                                                                                                                                                                                                                                                                                                                                                                                                                                                                           |
| 22 109219X<br>23 74760610<br>24 105465X              | Deflector - Debris<br>Bolt-Hex 3/16 - 16 x 5/8<br>Footrest - LH.                                                                                                                               | 85 104755X<br>86 17490512                    | No. 10-16 x 5/8<br>"J" Fastener<br>Screw - Hex Washer Thread Rolling 5/                                                                                                                                                                                                                                                                                                                                                                                                                                                                                                                                                                                                                                                                                                                                                                                                                                                                                                                                                                                                                                                                                                                                                                                                                                                                                                                                                                                                                                                                                                                                                                                                                                                                                                                                                                                                            |
| 24 105465X<br>25 101892X<br>26 108682X<br>27 109864X | Decal-Clutch/Brake<br>Decal-Drive Belt<br>Pad-Footrest                                                                                                                                         | 88 7605J<br>89 73680400                      | 16 - 18 x 3/4<br>Bolt - Shoulder 1/4 - 20<br>Nut - Lock 1/4 - 20                                                                                                                                                                                                                                                                                                                                                                                                                                                                                                                                                                                                                                                                                                                                                                                                                                                                                                                                                                                                                                                                                                                                                                                                                                                                                                                                                                                                                                                                                                                                                                                                                                                                                                                                                                                                                   |
| 28 121306X<br>29 74760510                            | DrawBar<br>Bolt-Hex 5/16 - 18 x 5/8                                                                                                                                                            | 90 74191008<br>91 10071000                   | Screw - Pan Hd. Machine No. 10-24 x<br>1/2                                                                                                                                                                                                                                                                                                                                                                                                                                                                                                                                                                                                                                                                                                                                                                                                                                                                                                                                                                                                                                                                                                                                                                                                                                                                                                                                                                                                                                                                                                                                                                                                                                                                                                                                                                                                                                         |
| 30 74180512<br>31 121278X<br>32 105464X              | Screw-mach. Cr. Thd. 5/16 - 18 x 3/4<br>Chassis<br>Footrest - R.H.                                                                                                                             | 93 19131312                                  | Washer - Lock No. 10<br>Washer 13/32 x 13/16 x 12 Ga.<br>Bolt - Hex 3/8 - 16 x 3/4                                                                                                                                                                                                                                                                                                                                                                                                                                                                                                                                                                                                                                                                                                                                                                                                                                                                                                                                                                                                                                                                                                                                                                                                                                                                                                                                                                                                                                                                                                                                                                                                                                                                                                                                                                                                 |
| 33 110828X<br>34 4171R<br>35 110436X                 | Footrest - R.H.<br>Panel-Dash, R.H.<br>Clip - Insulated<br>Grommet<br>Shield-Debris<br>Saddle                                                                                                  | 98 109808X<br>99 73731000<br>100 7206J       | Latch - Hood<br>Nut - Keps 10 - 24<br>Spacer - Split 10 x 3/4                                                                                                                                                                                                                                                                                                                                                                                                                                                                                                                                                                                                                                                                                                                                                                                                                                                                                                                                                                                                                                                                                                                                                                                                                                                                                                                                                                                                                                                                                                                                                                                                                                                                                                                                                                                                                      |
| 36 109252X<br>37 108106X013                          | Shield-Debris<br>Saddle                                                                                                                                                                        | 101 19070818<br>102 74981020                 | Washer 7/32 x 1/2 x 18 Ga.<br>Screw - Mach. Cr. Pan 10-24 x 1-1/4                                                                                                                                                                                                                                                                                                                                                                                                                                                                                                                                                                                                                                                                                                                                                                                                                                                                                                                                                                                                                                                                                                                                                                                                                                                                                                                                                                                                                                                                                                                                                                                                                                                                                                                                                                                                                  |
| 38 1554J<br>39 109820X<br>40 104805X                 | Shield-Debris<br>Saddle<br>Bushing - Steering<br>Decal- Instruction, Operating<br>Dash Assembly - Lower<br>Dash<br>Nut-Weld<br>Plate - Dash<br>Panel - Side, L.H.<br>Decal - Side Panel 14 H P | 106 10090400<br>109 2751R                    | Washer 11/32 x 11/16 x 16 Ga.<br>Washer - Lock 1/4<br>Clip                                                                                                                                                                                                                                                                                                                                                                                                                                                                                                                                                                                                                                                                                                                                                                                                                                                                                                                                                                                                                                                                                                                                                                                                                                                                                                                                                                                                                                                                                                                                                                                                                                                                                                                                                                                                                         |
| 41 121312X<br>42 2029J<br>43 121723X012              | Dash<br>Nut-Weld<br>Plate - Dash                                                                                                                                                               | 113 121144X<br>114 19171912<br>116 121236X   | Bolt - Shoulder 5/16 - 18<br>Washer 15/32 x 1 x 16 Ga.<br>Spacer                                                                                                                                                                                                                                                                                                                                                                                                                                                                                                                                                                                                                                                                                                                                                                                                                                                                                                                                                                                                                                                                                                                                                                                                                                                                                                                                                                                                                                                                                                                                                                                                                                                                                                                                                                                                                   |
| 46 108372X388<br>47 123841X                          |                                                                                                                                                                                                | 120 110853X<br>121 110852X<br>122 105419X    | Bracket Assembly, R.H.<br>Bracket Assembly, L. H.                                                                                                                                                                                                                                                                                                                                                                                                                                                                                                                                                                                                                                                                                                                                                                                                                                                                                                                                                                                                                                                                                                                                                                                                                                                                                                                                                                                                                                                                                                                                                                                                                                                                                                                                                                                                                                  |
| 48 121589X<br>49 121587X<br>50 106784X               | Decal - Strip, Hood<br>Decal - Hood L. H.<br>Strap Assembly - Hinge, Rear                                                                                                                      | 123 1200068X<br>124 19171912                 | Strap - Grill<br>Adjustment Knob<br>Washer 17/32 x 1 - 3/16 x 12 Ga.                                                                                                                                                                                                                                                                                                                                                                                                                                                                                                                                                                                                                                                                                                                                                                                                                                                                                                                                                                                                                                                                                                                                                                                                                                                                                                                                                                                                                                                                                                                                                                                                                                                                                                                                                                                                               |
| 51 104618X<br>52 108370X388<br>53 5479J              | Strap Assemblý - Hinge, Front<br>Hood<br>Plug - Button                                                                                                                                         | 125 11050600<br>126 19131614<br>127 17190412 | Lockwasher 3/8 Ext. Tooth<br>Washer 13/32 x 1 x 14 Ga.<br>Screw Thrd. Roll 1/4 - 20 x 3/4                                                                                                                                                                                                                                                                                                                                                                                                                                                                                                                                                                                                                                                                                                                                                                                                                                                                                                                                                                                                                                                                                                                                                                                                                                                                                                                                                                                                                                                                                                                                                                                                                                                                                                                                                                                          |
| 54 110829X<br>55 106965X                             | Support Assembly - Dash<br>Plate - Support, Battery                                                                                                                                            | 128 19091216<br>129 11030400<br>130 73490400 | Washer 9/32 x 3/4 x 16 Ga.<br>Lockwasher Ext. Tooth                                                                                                                                                                                                                                                                                                                                                                                                                                                                                                                                                                                                                                                                                                                                                                                                                                                                                                                                                                                                                                                                                                                                                                                                                                                                                                                                                                                                                                                                                                                                                                                                                                                                                                                                                                                                                                |
| 57 108371X388<br>58 121588X<br>59 104613X            | Panel - Side, R.H.<br>Decal - Hood, R. H.<br>Bezel Assembly                                                                                                                                    | 131 11050400<br>132 19111212                 | Wingnut<br>Washer 1/4 Est. Tooth<br>Washer 11/32 x 3/4 x 12 Ga.                                                                                                                                                                                                                                                                                                                                                                                                                                                                                                                                                                                                                                                                                                                                                                                                                                                                                                                                                                                                                                                                                                                                                                                                                                                                                                                                                                                                                                                                                                                                                                                                                                                                                                                                                                                                                    |
| 60 106395X<br>61 110855X<br>62 110854X               | Lens<br>Support - Grill, L.H.<br>Support - Grill, R.H.                                                                                                                                         | 134 121248X<br>135 73900400<br>136 121246X   | Bushing, Snap .80<br>Lock Nut, Flange 1/4<br>Bracket, Switch Mount                                                                                                                                                                                                                                                                                                                                                                                                                                                                                                                                                                                                                                                                                                                                                                                                                                                                                                                                                                                                                                                                                                                                                                                                                                                                                                                                                                                                                                                                                                                                                                                                                                                                                                                                                                                                                 |
| 64 122100X                                           | Grill Assembly                                                                                                                                                                                 | 137 121249X<br>138 72170410<br>139 121251    | Spacer, Split .28 x .88<br>Bolt, Carr. 1/4 x 1-1/4<br>Foam Strip                                                                                                                                                                                                                                                                                                                                                                                                                                                                                                                                                                                                                                                                                                                                                                                                                                                                                                                                                                                                                                                                                                                                                                                                                                                                                                                                                                                                                                                                                                                                                                                                                                                                                                                                                                                                                   |
|                                                      |                                                                                                                                                                                                | 140 121250<br>141 74641008                   | Spring, Compression<br>Screw, Pan Hd. #10 - 32                                                                                                                                                                                                                                                                                                                                                                                                                                                                                                                                                                                                                                                                                                                                                                                                                                                                                                                                                                                                                                                                                                                                                                                                                                                                                                                                                                                                                                                                                                                                                                                                                                                                                                                                                                                                                                     |
|                                                      |                                                                                                                                                                                                | 142 73951000                                 | Nut, Keps #10                                                                                                                                                                                                                                                                                                                                                                                                                                                                                                                                                                                                                                                                                                                                                                                                                                                                                                                                                                                                                                                                                                                                                                                                                                                                                                                                                                                                                                                                                                                                                                                                                                                                                                                                                                                                                                                                      |