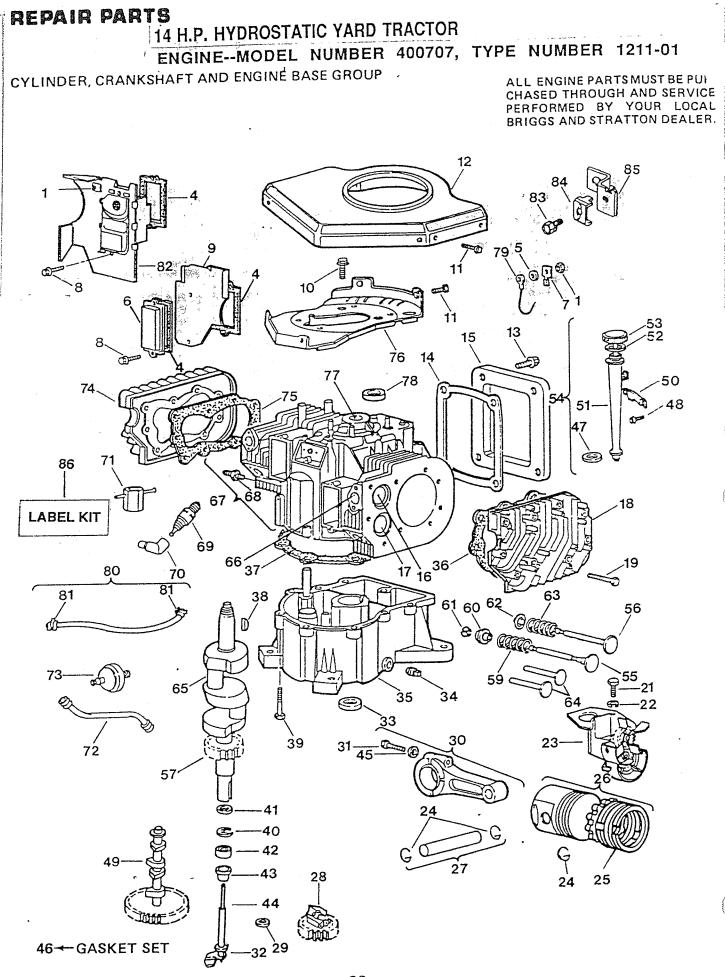

ng & Bushing Assy. (6-5/8"   | 43             | 792073      | Screw, Flanged hex hd. thread           |
|             |             | long) (Incl. 2 of No. 21)         |                |             | forming, 1/4-20 x 1-1/4                 |
| 21          | 780054      | Bushing                           | 43A            | 792085      | Screw, Flanged hex hd. thread           |
| 22          | 782042A     | Housing & Bushing Assy. (8-5/8"   |                |             | forming, 1, 4-20 x 2-1 4                |
| · ·         |             | long) (Incl. 2 of No. 21)         | 44             | 786086      | Bracket, Brake lever                    |
| 23          | 776207      | Shaft, Brake                      | 45             | 786066      | Spacer                                  |



#### 14 H.P. HYDROSTATIC YARD TRACTOR

# . ENGINE -- MODEL NUMBER 400707, TYPE NUMBER 1211-01

#### CYLINDER, CRANKSHAFT AND ENGINE BASE GROUP

| KEY      |        | DESCRIPTION                                   | KEY | PART        | DESCRIPTION                                                                                                    |
|----------|--------|-----------------------------------------------|-----|-------------|----------------------------------------------------------------------------------------------------------------|
| NO       | NO.    |                                               | NO  | NO          |                                                                                                                |
|          |        |