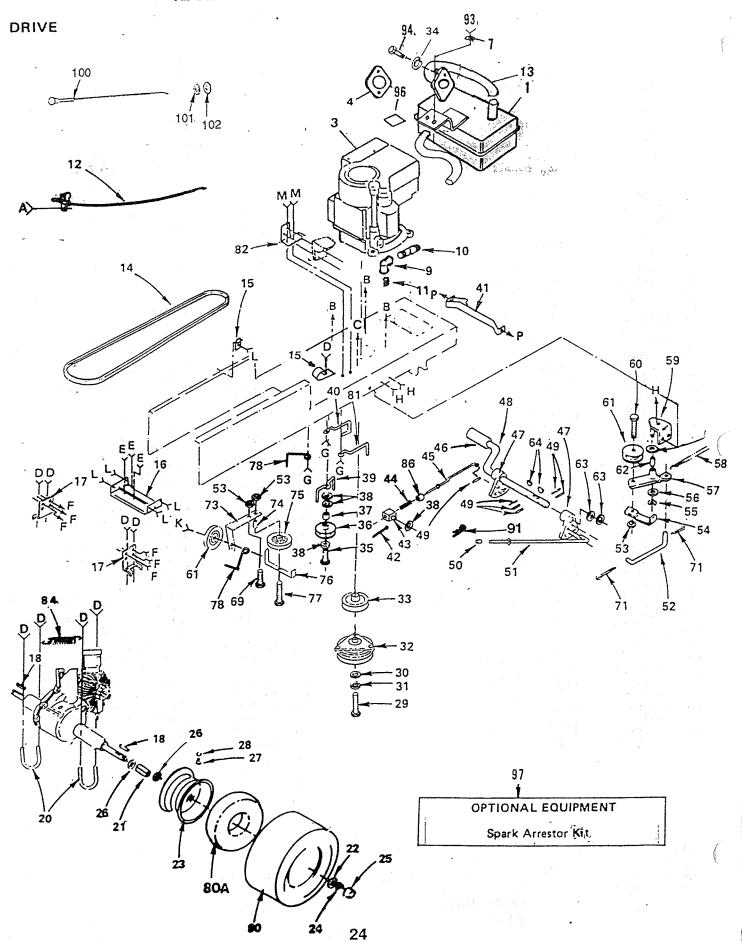

#### 14 H.P. HYDROSTATIC YARD TRACTOR

| KEY      |                        | DESCRIPTION                                     | KEY       | PART                 | DESCRIPTION                                          |
|----------|------------------------|-------------------------------------------------|-----------|----------------------|------------------------------------------------------|
| NO       | NO.                    |                                                 | NO.       | NO.                  |                                                      |
| 1        | 110012X                | Baffle - Vertical                               | <b>CO</b> | 71673                | Сар                                                  |
| 2        | 9151R                  | Grommet                                         | 50<br>51  | 105844X              | Rod, Brake, Park                                     |
| 3        |                        | Engine 14 H.P. Model Number 400707              | 52        | 105710X              |                                                      |
| l o      |                        | Type Number 1211 - 01                           | 53        | 73680600             | Nut, Lock, 3/8 - 16                                  |
| 4        | 8545 J                 | Gasket                                          | 54 ·      | 106499X              |                                                      |
| 5        | 108373X                |                                                 | 55        | 12000039             | Klip Ring                                            |
| ) A      | 4497H                  | Clip, Hairpin                                   | 56        | 110812X              |                                                      |
| 7        | 10040400               |                                                 | 57.       | 105707X              | Bellcrank Assembly (Incl. Key No. 62)                |
| 8        | 17210806               | Screw - Hex Hd. No. 8 - 32 x 3/8                | 58        | 105709X              | Spring, Return, Clutch                               |
| 9        | 13200300               | Coupling, Pipe, Std. 3/8 - 18 NPT               | 59        | 105724X              | Bracket, Clutch                                      |
|          |                        | Elbow - 90°, 3/8 - 18 NPT                       | 60        | 74760624             | *Bolt, Hex, 3/8 · 16 x 1-1/2                         |
| 10       | 13280336               |                                                 | 61        | 106298X              | Pulley, Idler                                        |
| 11       | 91084                  | Plug - 1/4                                      | 62        | 105706X              | Bearing                                              |
| 12       | 121524X                | Control, Throttle                               | 63        | 121749X              | Washer, 25/32 x 1-1/4 x 16 Ga.                       |
| 14       | 1081Ó3X                | V-Belt, Drive                                   | 64        | 2228M                | *Key, Woodruff No. 9                                 |
| 15       | 2751R                  | Clip                                            | 65        | 17080408             | Screw, Hex Thread Cut. 1/4 - 20 x 1/2                |
| 16       | 121187X                | Plate, Transaxle Support                        | 66        | 17490624             | Bolt, Hex Washer Thd. Rolling                        |
| 17       | 121191X                | Bracket, Transaxle                              | 67        | 11050600             | 3/8 - 16 x 1 - 1/2<br>Washer Look Fut Tooth 2/0      |
| 18       | 2703J                  | Key - Square 1/4 x 2                            | 67<br>62  |                      | Washer - Lock Ext, Tooth 3/8                         |
| 19       | 73510600               | Nut - Keps 3/8 - 16                             | 68<br>69  | 74760612             | *Bolt, Hex 3/8 - 16 x 3/4<br>*Bolt, Hex 3/8 - 16 x 1 |
| 20       | 121189X                | U-Bolt, 3/8 · 16 x 2-3/4                        | 69        | 74760616             | *Bolt, Carr., 3/8 - 16 x 3/4                         |
| 21       | 121199X                | Spacer, Split                                   | 70        | 72140606<br>76020412 | Pin, Cotter, 1/8 x 3/4                               |
| 22       | 121748X -<br>106108X - | Washer, 1-1/32 x 1-5/8 x 16 Ga,                 | 79        | 10040600             | *Washer - Lock 3/8                                   |
| 23<br>24 | 12000001               | Rim - Rear - 8''                                | 80        | 122082X              | Tire - 20 - 10.00 x 18 Rear                          |
| 25       | 104757X                | E-Ring<br>Cap, Hub, Rear                        | 80A       | 7152J                | Tube (not furnished with tractor)                    |
| . 26     | 19332416               |                                                 | 82        | 108236X              | Bracket - Switch                                     |
| 27       | 65139                  | Washer 1 - 1/32 x 1 1/2 x 16 Ga.<br>Stem, Valve | 83        | 17021008             | Screw - Tap. Hex Hd, No. 10 - 24                     |
| 28       | 59192                  | Čap, Valve                                      |           |                      | x 1/2 Type T                                         |
| 29       | 74610764               | Bolt, Hex 7/16 - 20 x 4                         | 84        | 110442X              | Brake Return Spring                                  |
| 30       | 19152405               | Washer, $15/32 \times 1 - 1/2 \times 5$ Ga.     | 88        | 19091016             | *Washer 9/32 x 5/8 x 16 Ga.                          |
| 31       | 10040700               | Washer, Lock 7/16                               | 89        | 72140506             | Bolt - Rd. Hd. Sq. Nk. 5/16 - 18 x 3/4.              |
| 32       | 108218X                | Clutch - Electric                               | 90        | 73680500             | Nut - Lock 5/16 - 18                                 |
| 33       | 109841X                | Pulley - Engine                                 | 91        | 4921H                | Spring - Retainer                                    |
| 35       | 74760644               | *Bolt, Hex 3/8 - 16 x 2-3/4                     |           |                      | 5/16 18 × 1/2 TV TT                                  |
| 36       | 4859J                  | Idler, Flat                                     | 00        | 74700417             | 5/16 -18 x 1/2 Ty TT<br>Bolt - Hex 1/4 - 20 x 3/4    |
| 37       | 4470J                  | Spacer                                          | 93        | 74780412             |                                                      |
| 38       | 19131312               | Washer, 13/32 x 13/16 x 12 Ga.                  | 94        | 100229L              | Tube Assembly - Exhaust                              |
| 39       | 105730X                | Keeper, Belt                                    | ·95       | 104917X              | Baffle - Vertical                                    |
| 40       | 121218X                | Keeper, Belt, Engine, L.H.                      | 96        | 110013X              | Bracket Heat Shield                                  |
| 41       | 109169X                | Clutch Retainer Assembly                        |           | 17490508             | Bolt - Hex Thd. Cutting                              |
| 44       | 106888X                | Spring - Rod, Brake                             |           |                      | 5/16 -18 x 1/2                                       |
| 45<br>46 | 121200X                | Rod, Brake                                      | 98        | 100091M              | Spark Arrester Screen                                |
| 46<br>47 | 8883R<br>106918X       | Cover, Pedal                                    | 99        | 73350600             | Nut Hex. Jam 3/8 x 16 UNC                            |
| 47<br>48 | 109037X                | Arm, Brake<br>Shaft, Foot Pedal                 | 100       | 122232X              | Choke Control                                        |
| 40<br>49 | 1572H                  | *Pin, Roll, 3/16 x 1                            | 101       | 11050600             | Washer, Lock Ext. Tooth 3/8                          |
|          | 137211                 | THI, NUIL, 3/ FO X. I                           | 102       | 7310600              | Nut - Fin. Hex 3/8 - 24 UNF                          |