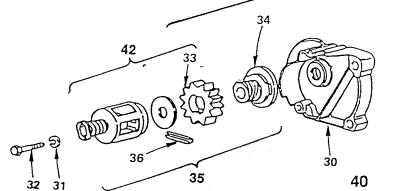

#### 14 H.P. HYDROSTATIC YARD TRACTOR

•

Gear - Pinion

f

Nyliner, Snap - In Washer - Hardened

Washer 13/32 x 13/16 x 16 ga. Washer 13/32 x 3/4 x 12 Ga.