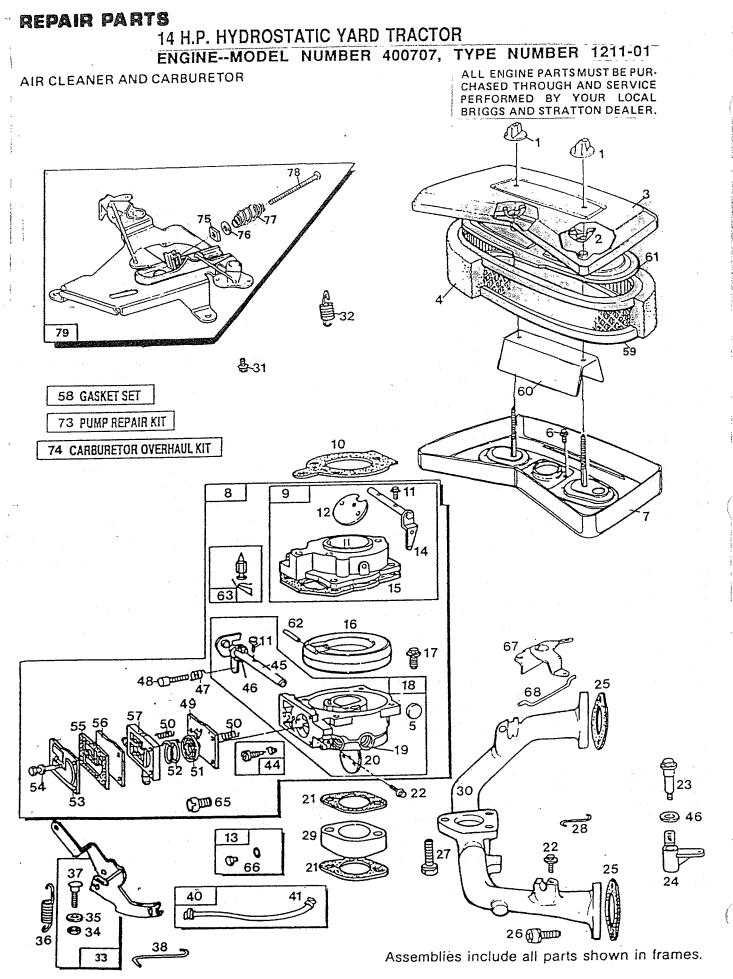

thick)       |     | +SPECIAL T  | OOLS REQUIRED TO INSTALL                                                                                       |
| 38       | 222698 | Key - Flywheel                                |     |             | C Key for Timing                                                                                               |
| 39       | 93585  | Screw - Hex Hd. Sem                           |     | Order 9419  | 6 Key for Timing                                                                                               |
|          |        |                                               |     | Gear Retain |                                                                                                                |

Key 66 NOTE: 231218 Guide Intake (Brass)



#### 14 H.P. HYDROSTATIC YARD TRACTOR 2 8 - 2 - -ENGINE -- MODEL NUMBER 400707, TYPE NUMBER 1211-01

. Ad

۰.

AIR CLEANER AND CARBURETOR

÷

|   |          |                              |                                                                             |                   | 9 - 2<br>- 19 <sup>4</sup> |                                                                                                                                                                                                                                                                                                                                                       |      |
|---|----------|------------------------------|-----------------------------------------------------------------------------|-----