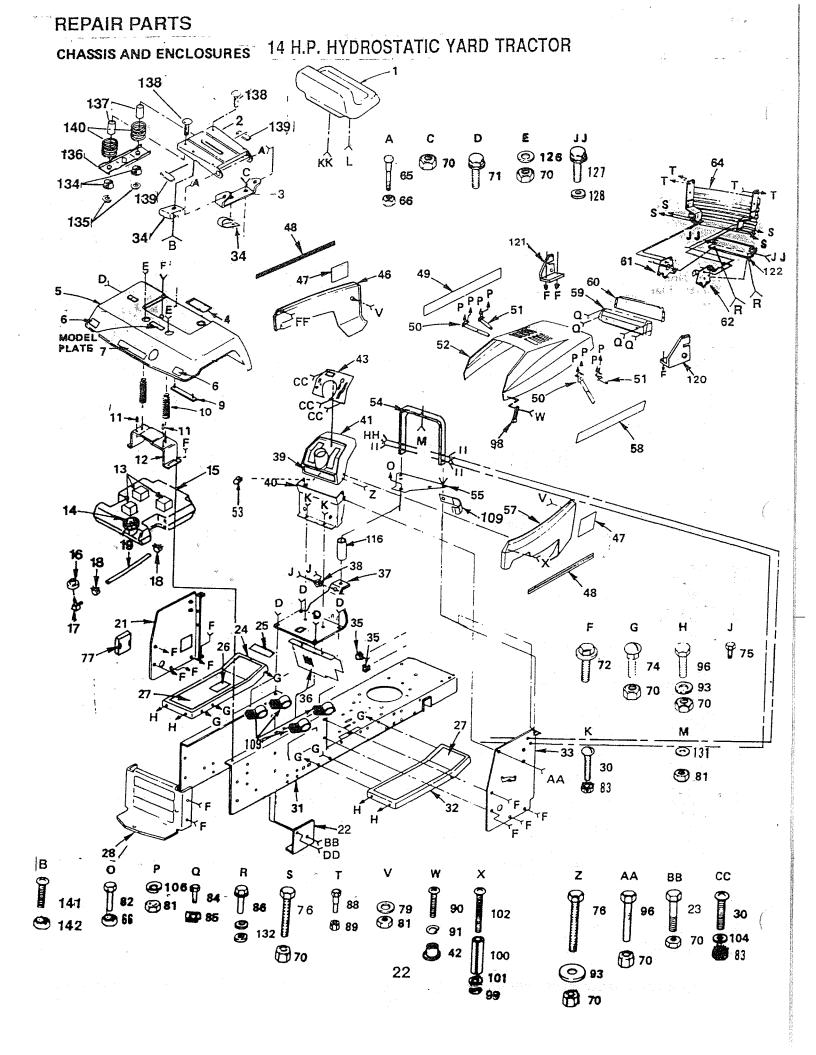

#### 14 H.P. HYDROSTATIC YARD TRACTOR

| CHASSIS AND                                          | ENCLOSURES                                                                                                                                                                                     |                                              | ang in a second se |
|------------------------------------------------------|------------------------------------------------------------------------------------------------------------------------------------------------------------------------------------------------|----------------------------------------------|------------------------------------------------------------------------------------------------------------------------------------------------------------------------------------------------------------------------------------------------------------------------------------------------------------------------------------------------------------------------------------------------------------------------------------------------------------------------------------------------------------------------------------------------------------------------------------------------------------------------------------------------------------------------------------------------------------------------------------------------------------------------------------------------------------------------------------------------------------------------------------------------------------------------------------------------------------------------------------------------------------------------------------------------------------------------------------------------------------------------------------------------------------------------------------------------------------------------------------------------------------------------------------------------------------------------------------------------------------------------------------------------------------------------------------------------------------------------------------------------------------------------------------------------------------------------------------------------------------------------------------------------------------------------------------------------------------------------------------------------------------------------------------------------------------------------------------------------------------------------------------|
| KEY PART<br>NO. NO.                                  | DESCRIPTION                                                                                                                                                                                    | KEY PART<br>NO. NO.                          | DESCRIPTION                                                                                                                                                                                                                                                                                                                                                                                                                                                                                                                                                                                                                                                                                                                                                                                                                                                                                                                                                                                                                                                                                                                                                                                                                                                                                                                                                                                                                                                                                                                                                                                                                                                                                                                                                                                                                                                                        |
| 1 121442X<br>2 121247X<br>3 105513X                  | Seat<br>Pan-Seat<br>Bracket-Pivot, Seat                                                                                                                                                        | 65 105529X<br>66 73680500                    | Bolt - Shoulder 5/16 - 18<br>Nut- Lock 5/16 - 18                                                                                                                                                                                                                                                                                                                                                                                                                                                                                                                                                                                                                                                                                                                                                                                                                                                                                                                                                                                                                                                                                                                                                                                                                                                                                                                                                                                                                                                                                                                                                                                                                                                                                                                                                                                                                                   |
| 4 120822X<br>5 121642X<br>6 106202X<br>7 121586X     | Decal-Caution<br>Fender<br>Reflector, Rear<br>Decal-Fender                                                                                                                                     | 71 17490608                                  | Nut - Crownlock 3/8 - 16 -<br>Screw - Hex Washer Thread Rolling 3/8<br>- 16 x 1/2                                                                                                                                                                                                                                                                                                                                                                                                                                                                                                                                                                                                                                                                                                                                                                                                                                                                                                                                                                                                                                                                                                                                                                                                                                                                                                                                                                                                                                                                                                                                                                                                                                                                                                                                                                                                  |
| 9 105511X<br>10 121067X                              | Strap-Fender<br>Spring-Compression R.H.                                                                                                                                                        | 72 17490612                                  | Screw - Hex Washer Thread Rolling 3/8                                                                                                                                                                                                                                                                                                                                                                                                                                                                                                                                                                                                                                                                                                                                                                                                                                                                                                                                                                                                                                                                                                                                                                                                                                                                                                                                                                                                                                                                                                                                                                                                                                                                                                                                                                                                                                              |
| 11 105531X<br>12 105508X<br>13 6431J                 | Nut-Push<br>Bracket-Fender                                                                                                                                                                     | 74 72140606<br>75 17431008                   | Bolt - Carriage 3/8 - 16 x 3/4<br>Screw - Hex Self Tapping No. 10 - 16 x<br>1/2                                                                                                                                                                                                                                                                                                                                                                                                                                                                                                                                                                                                                                                                                                                                                                                                                                                                                                                                                                                                                                                                                                                                                                                                                                                                                                                                                                                                                                                                                                                                                                                                                                                                                                                                                                                                    |
| 14 121221X<br>15 106020X                             | Päd-Spacer<br>Cap-Fuel<br>Tank-Fuel                                                                                                                                                            | 76 74760616<br>77 121794X                    | * Bolt - Hex 3/8 - 16 x 1<br>Cover - Access                                                                                                                                                                                                                                                                                                                                                                                                                                                                                                                                                                                                                                                                                                                                                                                                                                                                                                                                                                                                                                                                                                                                                                                                                                                                                                                                                                                                                                                                                                                                                                                                                                                                                                                                                                                                                                        |
| 16 3645J<br>17 8710J<br>18 6999R                     | Bushing<br>Stem-Tank, Fuel<br>Clamp-Hose                                                                                                                                                       | 79, 19091216<br>81, 73220400<br>82, 74760532 | Washer 9/32 x 3/4 x 16 Ga.<br>* Bolt - Hex 1/4 - 20<br>* Bolt - Hex 5/16 - 18 x 2                                                                                                                                                                                                                                                                                                                                                                                                                                                                                                                                                                                                                                                                                                                                                                                                                                                                                                                                                                                                                                                                                                                                                                                                                                                                                                                                                                                                                                                                                                                                                                                                                                                                                                                                                                                                  |
| 19 5277J<br>21 105523X                               | Line-Fuel<br>Panel-Dash, L.H.                                                                                                                                                                  | 83 73510500<br>84 17211010                   | Nut - Keps 5/16 - 18<br>Screw - Hex Head Washer Hd. Tap.                                                                                                                                                                                                                                                                                                                                                                                                                                                                                                                                                                                                                                                                                                                                                                                                                                                                                                                                                                                                                                                                                                                                                                                                                                                                                                                                                                                                                                                                                                                                                                                                                                                                                                                                                                                                                           |
| 22 109219X<br>23 74760610<br>24 105465X              | Deflector - Debris<br>Bolt-Hex 3/16 - 16 x 5/8<br>Footrest - LH.                                                                                                                               | 85 104755X<br>86 17490512                    | No. 10-16 x 5/8<br>"J" Fastener<br>Screw - Hex Washer Thread Rolling 5/                                                                                                                                                                                                                                                                                                                                                                                                                                                                                                                                                                                                                                                                                                                                                                                                                                                                                                                                                                                                                                                                                                                                                                                                                                                                                                                                                                                                                                                                                                                                                                                                                                                                                                                                                                                                            |
| 24 105465X<br>25 101892X<br>26 108682X<br>27 109864X | Decal-Clutch/Brake<br>Decal-Drive Belt<br>Pad-Footrest                                                                                                                                         | 88 7605J<br>89 73680400                      | 16 - 18 x 3/4<br>Bolt - Shoulder 1/4 - 20<br>Nut - Lock 1/4 - 20                                                                                                                                                                                                                                                                                                                                                                                                                                                                                                                                                                                                                                                                                                                                                                                                                                                                                                                                                                                                                                                                                                                                                                                                                                                                                                                                                                                                                                                                                                                                                                                                                                                                                                                                                                                                                   |
| 28 121306X<br>29 74760510                            | DrawBar<br>Bolt-Hex 5/16 - 18 x 5/8                                                                                                                                                            | 90 74191008<br>91 10071000                   | Screw - Pan Hd. Machine No. 10-24 x<br>1/2                                                                                                                                                                                                                                                                                                                                                                                                                                                                                                                                                                                                                                                                                                                                                                                                                                                                                                                                                                                                                                                                                                                                                                                                                                                                                                                                                                                                                                                                                                                                                                                                                                                                                                                                                                                                                                         |
| 30 74180512<br>31 121278X<br>32 105464X              | Screw-mach. Cr. Thd. 5/16 - 18 x 3/4<br>Chassis<br>Footrest - R.H.                                                                                                                             | 93 19131312                                  | Washer - Lock No. 10<br>Washer 13/32 x 13/16 x 12 Ga.<br>Bolt - Hex 3/8 - 16 x 3/4                                                                                                                                                                                                                                                                                                                                                                                                                                                                                                                                                                                                                                                                                                                                                                                                                                                                                                                                                                                                                                                                                                                                                                                                                                                                                                                                                                                                                                                                                                                                                                                                                                                                                                                                                                                                 |
| 33 110828X<br>34 4171R<br>35 110436X                 | Footrest - R.H.<br>Panel-Dash, R.H.<br>Clip - Insulated<br>Grommet<br>Shield-Debris<br>Saddle                                                                                                  | 98 109808X<br>99 73731000<br>100 7206J       | Latch - Hood<br>Nut - Keps 10 - 24<br>Spacer - Split 10 x 3/4                                                                                                                                                                                                                                                                                                                                                                                                                                                                                                                                                                                                                                                                                                                                                                                                                                                                                                                                                                                                                                                                                                                                                                                                                                                                                                                                                                                                                                                                                                                                                                                                                                                                                                                                                                                                                      |
| 36 109252X<br>37 108106X013                          | Shield-Debris<br>Saddle                                                                                                                                                                        | 101 19070818<br>102 74981020                 | Washer 7/32 x 1/2 x 18 Ga.<br>Screw - Mach. Cr. Pan 10-24 x 1-1/4                                                                                                                                                                                                                                                                                                                                                                                                                                                                                                                                                                                                                                                                                                                                                                                                                                                                                                                                                                                                                                                                                                                                                                                                                                                                                                                                                                                                                                                                                                                                                                                                                                                                                                                                                                                                                  |
| 38 1554J<br>39 109820X<br>40 104805X                 | Shield-Debris<br>Saddle<br>Bushing - Steering<br>Decal- Instruction, Operating<br>Dash Assembly - Lower<br>Dash<br>Nut-Weld<br>Plate - Dash<br>Panel - Side, L.H.<br>Decal - Side Panel 14 H P | 106 10090400<br>109 2751R                    | Washer 11/32 x 11/16 x 16 Ga.<br>Washer - Lock 1/4<br>Clip                                                                                                                                                                                                                                                                                                                                                                                                                                                                                                                                                                                                                                                                                                                                                                                                                                                                                                                                                                                                                                                                                                                                                                                                                                                                                                                                                                                                                                                                                                                                                                                                                                                                                                                                                                                                                         |
| 41 121312X<br>42 2029J<br>43 121723X012              | Dash<br>Nut-Weld<br>Plate - Dash                                                                                                                                                               | 113 121144X<br>114 19171912<br>116 121236X   | Bolt - Shoulder 5/16 - 18<br>Washer 15/32 x 1 x 16 Ga.<br>Spacer                                                                                                                                                                                                                                                                                                                                                                                                                                                                                                                                                                                                                                                                                                                                                                                                                                                                                                                                                                                                                                                                                                                                                                                                                                                                                                                                                                                                                                                                                                                                                                                                                                                                                                                                                                                                                   |
| 46 108372X388<br>47 123841X                          |                                                                                                                                                                                                | 120 110853X<br>121 110852X<br>122 105419X    | Bracket Assembly, R.H.<br>Bracket Assembly, L. H.                                                                                                                                                                                                                                                                                                                                                                                                                                                                                                                                                                                                                                                                                                                                                                                                                                                                                                                                                                                                                                                                                                                                                                                                                                                                                                                                                                                                                                                                                                                                                                                                                                                                                                                                                                                                                                  |
| 48 121589X<br>49 121587X<br>50 106784X               | Decal - Strip, Hood<br>Decal - Hood L. H.<br>Strap Assembly - Hinge, Rear                                                                                                                      | 123 1200068X<br>124 19171912                 | Strap - Grill<br>Adjustment Knob<br>Washer 17/32 x 1 - 3/16 x 12 Ga.                                                                                                                                                                                                                                                                                                                                                                                                                                                                                                                                                                                                                                                                                                                                                                                                                                                                                                                                                                                                                                                                                                                                                                                                                                                                                                                                                                                                                                                                                                                                                                                                                                                                                                                                                                                                               |
| 51 104618X<br>52 108370X388<br>53 5479J              | Strap Assemblý - Hinge, Front<br>Hood<br>Plug - Button                                                                                                                                         | 125 11050600<br>126 19131614<br>127 17190412 | Lockwasher 3/8 Ext. Tooth<br>Washer 13/32 x 1 x 14 Ga.<br>Screw Thrd. Roll 1/4 - 20 x 3/4                                                                                                                                                                                                                                                                                                                                                                                                                                                                                                                                                                                                                                                                                                                                                                                                                                                                                                                                                                                                                                                                                                                                                                                                                                                                                                                                                                                                                                                                                                                                                                                                                                                                                                                                                                                          |
| 54 110829X<br>55 106965X                             | Support Assembly - Dash<br>Plate - Support, Battery                                                                                                                                            | 128 19091216<br>129 11030400<br>130 73490400 | Washer 9/32 x 3/4 x 16 Ga.<br>Lockwasher Ext. Tooth                                                                                                                                                                                                                                                                                                                                                                                                                                                                                                                                                                                                                                                                                                                                                                                                                                                                                                                                                                                                                                                                                                                                                                                                                                                                                                                                                                                                                                                                                                                                                                                                                                                                                                                                                                                                                                |
| 57 108371X388<br>58 121588X<br>59 104613X            | Panel - Side, R.H.<br>Decal - Hood, R. H.<br>Bezel Assembly                                                                                                                                    | 131 11050400<br>132 19111212                 | Wingnut<br>Washer 1/4 Est. Tooth<br>Washer 11/32 x 3/4 x 12 Ga.                                                                                                                                                                                                                                                                                                                                                                                                                                                                                                                                                                                                                                                                                                                                                                                                                                                                                                                                                                                                                                                                                                                                                                                                                                                                                                                                                                                                                                                                                                                                                                                                                                                                                                                                                                                                                    |
| 60 106395X<br>61 110855X<br>62 110854X               | Lens<br>Support - Grill, L.H.<br>Support - Grill, R.H.                                                                                                                                         | 134 121248X<br>135 73900400<br>136 121246X   | Bushing, Snap .80<br>Lock Nut, Flange 1/4<br>Bracket, Switch Mount                                                                                                                                                                                                                                                                                                                                                                                                                                                                                                                                                                                                                                                                                                                                                                                                                                                                                                                                                                                                                                                                                                                                                                                                                                                                                                                                                                                                                                                                                                                                                                                                                                                                                                                                                                                                                 |
| 64 122100X                                           | Grill Assembly                                                                                                                                                                                 | 137 121249X<br>138 72170410<br>139 121251    | Spacer, Split .28 x .88<br>Bolt, Carr. 1/4 x 1-1/4<br>Foam Strip                                                                                                                                                                                                                                                                                                                                                                                                                                                                                                                                                                                                                                                                                                                                                                                                                                                                                                                                                                                                                                                                                                                                                                                                                                                                                                                                                                                                                                                                                                                                                                                                                                                                                                                                                                                                                   |
|                                                      |                                                                                                                                                                                                | 140 121250<br>141 74641008                   | Spring, Compression<br>Screw, Pan Hd. #10 - 32                                                                                                                                                                                                                                                                                                                                                                                                                                                                                                                                                                                                                                                                                                                                                                                                                                                                                                                                                                                                                                                                                                                                                                                                                                                                                                                                                                                                                                                                                                                                                                                                                                                                                                                                                                                                                                     |
|                                                      |                                                                                                                                                                                                | 142 73951000                                 | Nut, Keps #10                                                                                                                                                                                                                                                                                                                                                                                                                                                                                                                                                                                                                                                                                                                                                                                                                                                                                                                                                                                                                                                                                                                                                                                                                                                                                                                                                                                                                                                                                                                                                                                                                                                                                                                                                                                                                                                                      |