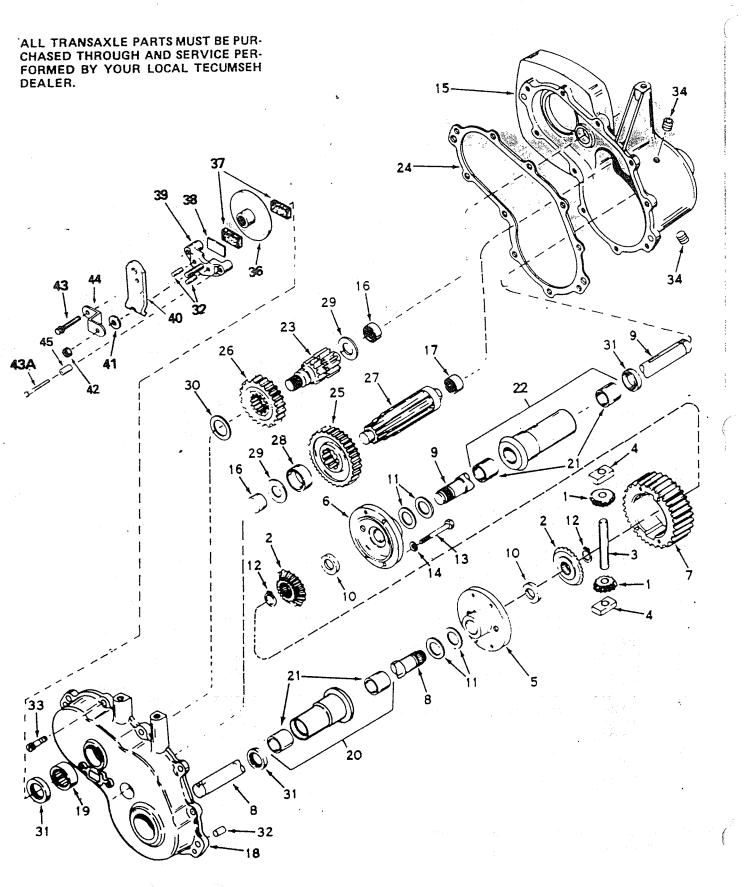

#### 14 H.P. HYDROSTATIC YARD TRACTOR

•

Gear - Pinion

f

Nyliner, Snap - In Washer - Hardened

Washer 13/32 x 13/16 x 16 ga. Washer 13/32 x 3/4 x 12 Ga.