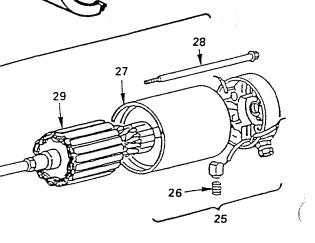

#### 14 H.P. HYDROSTATIC YARD TRACTOR

•

Gear - Pinion

f

Nyliner, Snap - In Washer - Hardened

Washer 13/32 x 13/16 x 16 ga. Washer 13/32 x 3/4 x 12 Ga.