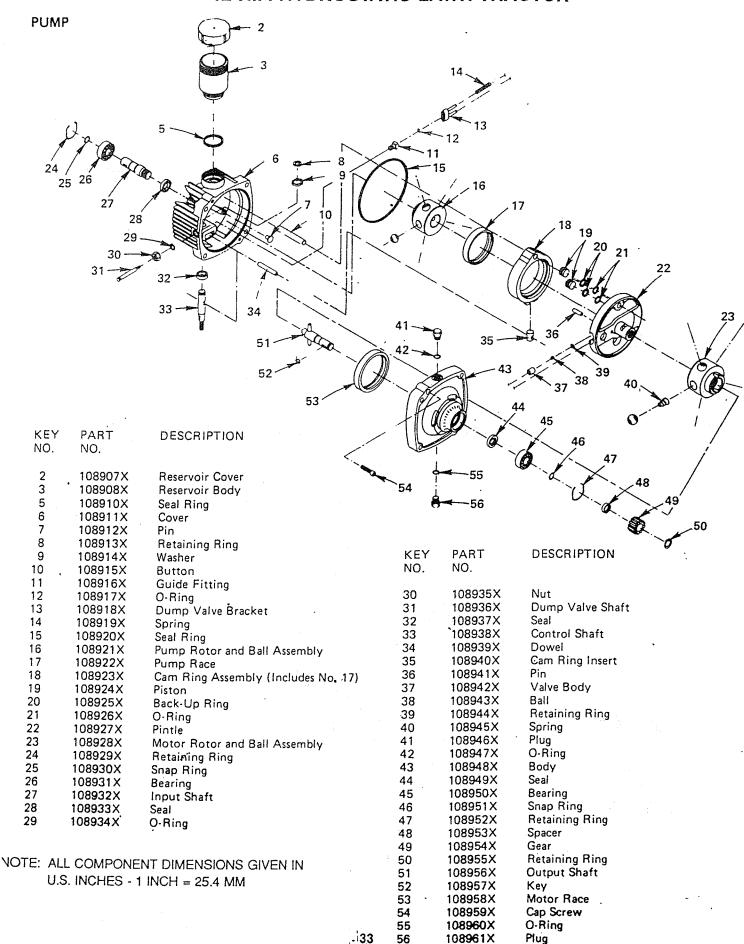

#### 12 H.P. HYDROSTATIC LAWN TRACTOR

NOTE: ALL COMPONENT DIMENSIONS GIVEN IN U.S. INCHES - 1 INCH = 25.4 MM