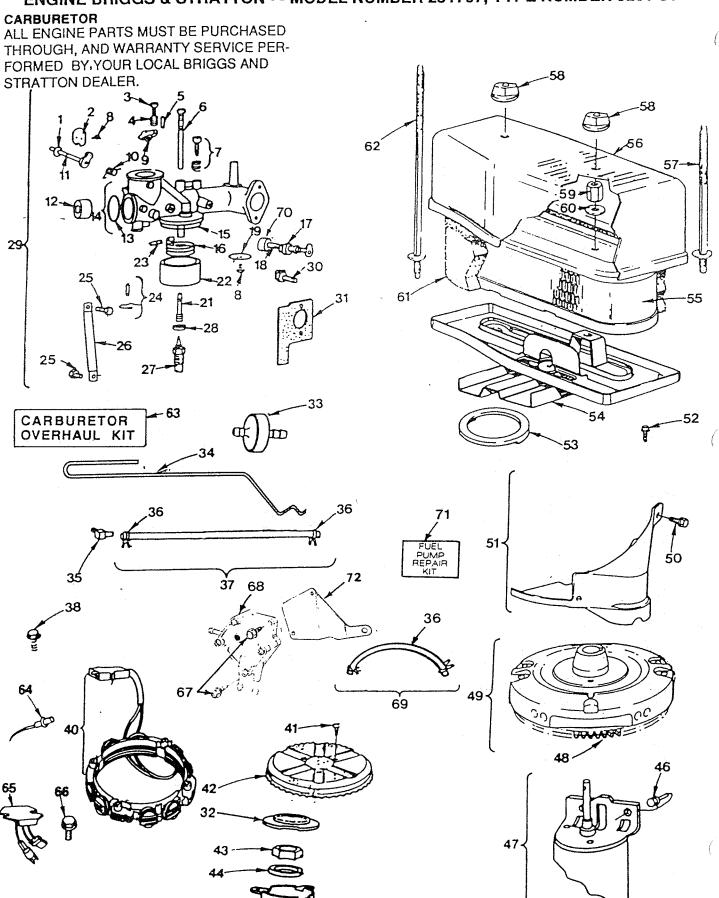

Piston005" O.S.<br>Head Cylinder<br>Pin - Eccentric                                                |
| 51<br>52<br>53             | 491986<br>27803<br>280100                      | Guide - Intake Valve (Brass) Bushing - Governor Crank * Gasket - Valve Cover Tube - Breather                                                        | 92<br>93<br>94<br>95<br>96 | 262243<br>271853<br>491255<br>67218                    | Eccentric Washer - Foam Decal Kit Connector - fuel Pipe                                                                                                                              |

<sup>+</sup>Special Tools Required to Install
\*Included in Gasket Set - Part No. 393411

## 12 H.P. HYDROSTATIC YARD TRACTOR

ENGINE BRIGGS & STRATTON - - MODEL NUMBER 281707, TYPE NUMBER 0201-01



38

#### 12 H.P. HYDROSTATIC YARD TRACTOR

# ENGINE BRIGGS & STRATTON - - MODEL NUMBER 281707, TYPE NUMBER 0201-01 CARBURETOR

| KEY PART<br>NO NO                                                                                                                                                                                                                                                                                                                                                                                                          | T DESCRIPTION