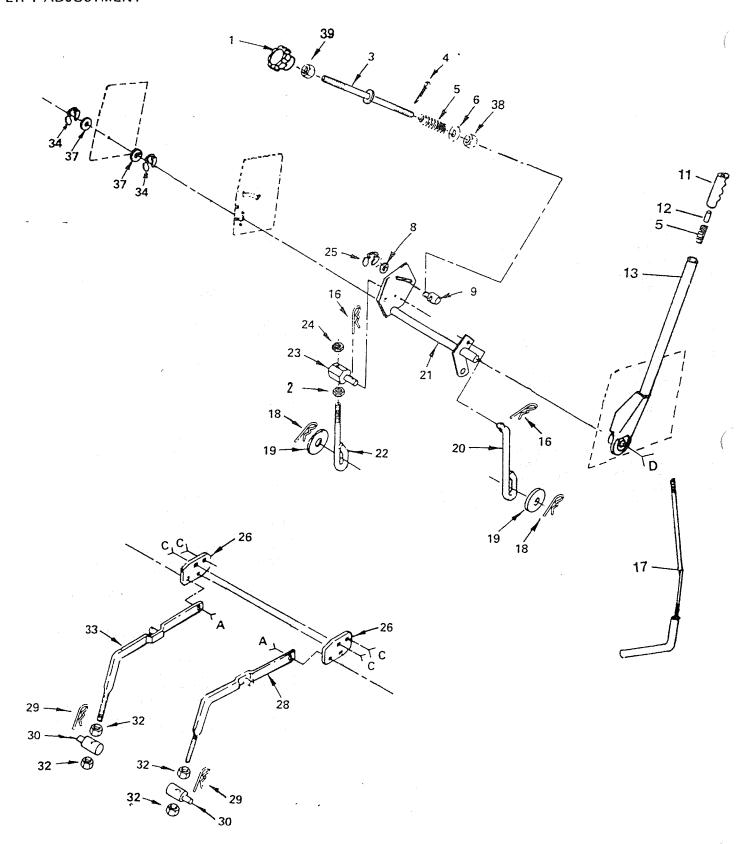

| Washer 13/32 x 13/16 x 16 ga.<br>Washer 13/32 x 3/4 x 12 Ga.                                                                                                                                                                                                                                                                                                                                                                                                                                                                                                                                                                                                                                                 |



# 12 H.P. HYDROSTATIC LAWN TRACTOR

## LIFT ADJUSTMENT



## 12 H.P. HYDROSTATIC LAWN TRACTOR

#### LIFT ADJUSTMENT

|                                                                                                                              | PART<br>NO.                                                                                                                      | DESCRIPTION                                                                                                                                                                                                                                                                                                                                                                                             | KEY<br>NO.