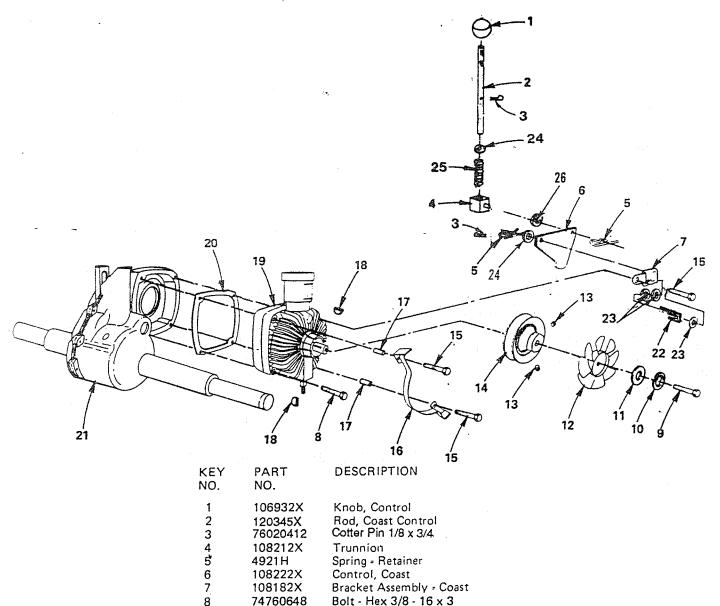

drel Assembly Plate, Support, Mandrel Screw, Hex Washer Hd. 3/8 - 16 x 3/4 Blade, 38" Washer 13/32 x 1-1/4 x 12 Ga. Washer, Lock 3/8 Bolt, Hex 3/8 - 24 x 1-1/2 Gr. 5 Spring, Extension Bolt, Carriage 3/8 - 16 x 3/4 Bracket, Susp., Rear, R.H. Bracket, Susp., Rear, L.H. Washer 11/32 x 5/8 x 16 Ga. Runner, L.H. Bolt, Carriage 3/8 - 16 x 1-1/4 Decal - Warning Washer 13/32 x 13/16 x 16 Ga. Washer 13/32 x 3/4 x 10 Ga. Plate, Support Mandrel Pin, Pivot Roller, Nose Washer 15/32 x 1 x 10 Ga. Washer 15/32 x 1 x 16 Ga. Bolt, Hex 5/16 - 18 x 3/4 Cotter Pin 1/8 x 3/4 Nut, Lock 5/16 - 18 Bracket, Nose Roller L.H. Bracket, Nose Roller R.H. |

\*\* NOT SERVICED

NOTE: ALL COMPONENT DIMENSIONS GIVEN IN U.S. INCHES - 1 INCH = 25.4 MM



# 12 H.P. HYDROSTATIC LAWN TRACTOR

## DIFFERENTIAL AND PUMP ASSEMBLY



| 106932X  | Knob, Control                                                                                                                                                                                       |
|----------|-----------------------------------------------------------------------------------------------------------------------------------------------------------------------------------------------------|
| 120345X  | Rod, Coast Control                                                                                                                                                                                  |
| 76020412 | Cotter Pin 1/8 x 3/4