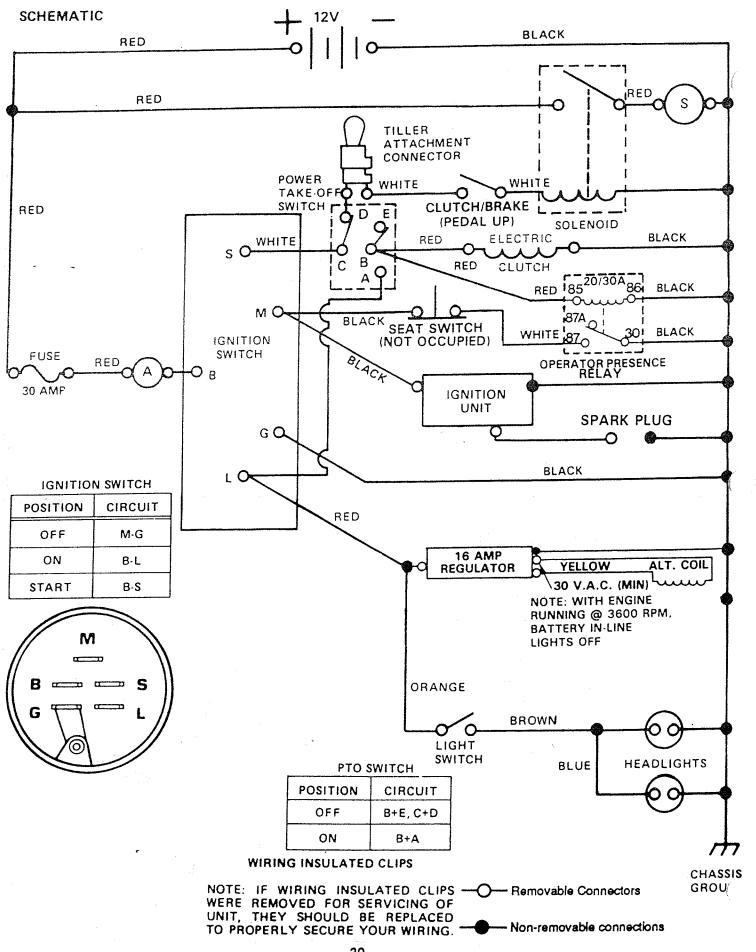

## 12 H.P. HYDROSTATIC LAWN TRACTOR



#### 12 H.P. HYDROSTATIC LAWN TRACTOR



NOTE: ALL COMPONENT DIMENSIONS GIVEN IN U.S. INCHES - 1 INCH = 25.4 MM

## 12 H.P. HYDROSTATIC LAWN TRACTOR



## 12 H.P. HYDROSTATIC LAWN TRACTOR

## **CHASSIS AND ENCLOSURES**

| OTTIOOIO ATTE               | LNOLOGOTIES                                                                  |       |            |                      |