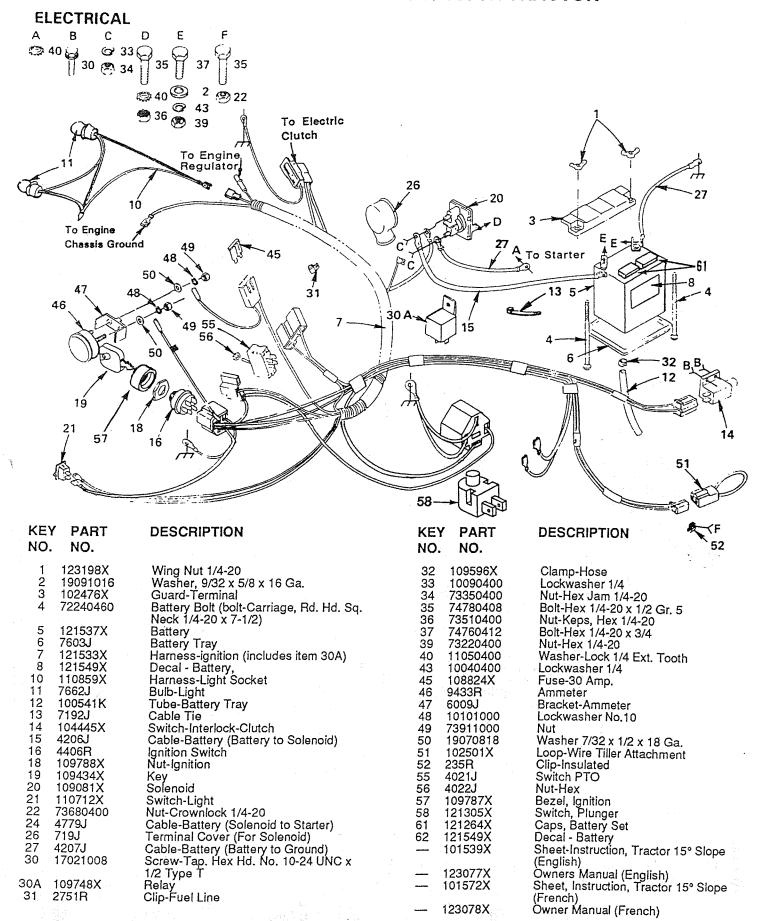

#### 12 H.P. HYDROSTATIC LAWN TRACTOR

NOTE: ALL COMPONENT DIMENSIONS GIVEN IN U.S. INCHES - 1 INCH = 25.4 MM