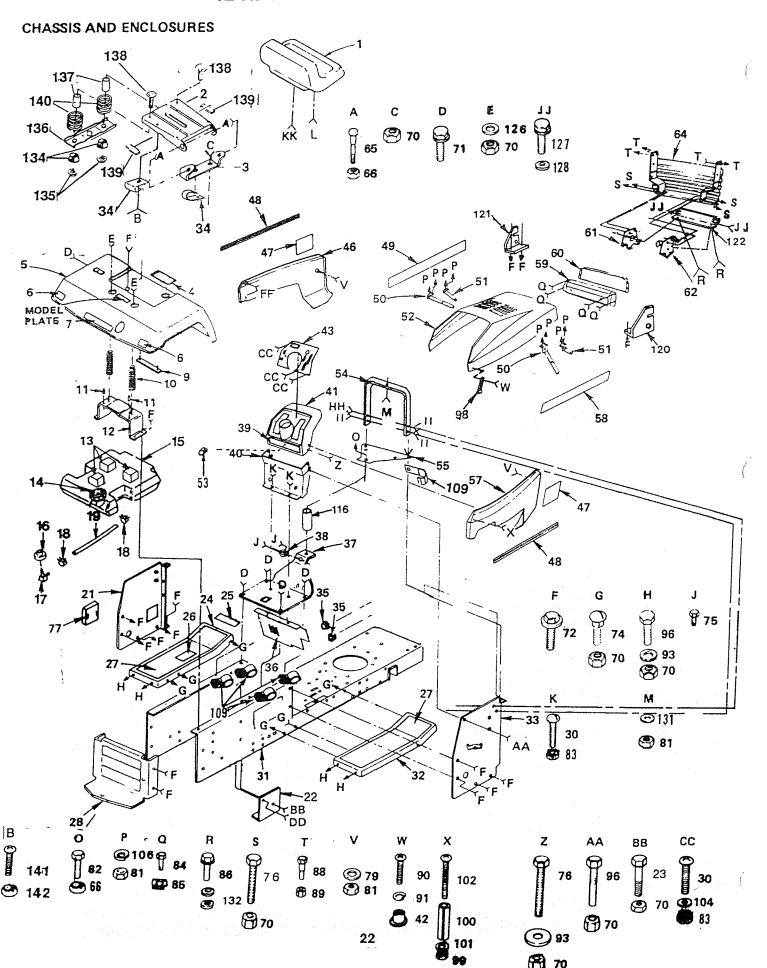

## 12 H.P. HYDROSTATIC LAWN TRACTOR



#### 12 H.P. HYDROSTATIC LAWN TRACTOR



NOTE: ALL COMPONENT DIMENSIONS GIVEN IN U.S. INCHES - 1 INCH = 25.4 MM

## 12 H.P. HYDROSTATIC LAWN TRACTOR



## 12 H.P. HYDROSTATIC LAWN TRACTOR

## **CHASSIS AND ENCLOSURES**

| OTTIOOIO ATTE               | LNOLOGOTIES                                                                  |       |            |                      |