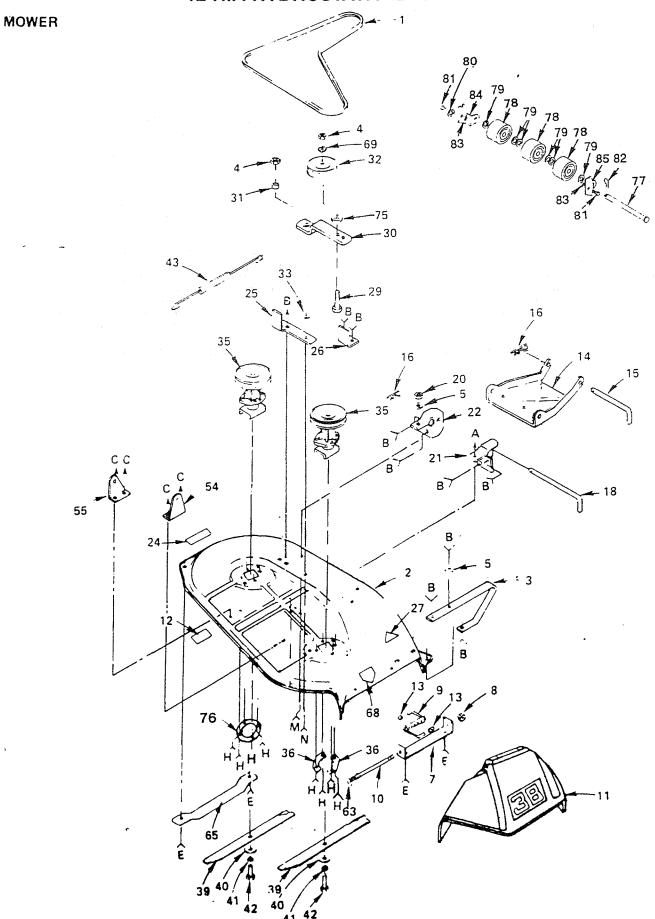

23<br>24<br>25<br>26<br>27<br>28<br>29<br>32<br>33<br>34<br>36<br>37<br>38<br>39<br>40 | 11029X<br>121031X<br>110448X<br>110447X<br>73680700<br>12000037<br>105864X<br>106854X<br>121598X<br>9135R<br>106308X<br>7322080<br>121599X<br>1200022<br>72140606<br>19292016<br>110807X<br>73350600<br>74780624 | Link - Lift Shaft - Lift Shaft - Lift Link - Lift, Adjust Trunnion - Lift Nut - Lock 7/16 - 14 Klip Ring Bracket - Suspension Upstop - Mower Arm - Suspension, R.H. Retainer - Spring Trunnion - Lift, lower Nut - Hex Fin. 1/2 - 13 Arm - Suspension, L.H. E-Ring Bolt - Carriage 3/8 - 16 x 3/4 Washer 29/32 x 1-1/4 x 16 Ga. Nut - Special Nut - Hex Jam 3/8 x 16 UNC Bolt - Hex 3/8 - 16 x 1-1/2 |

NOTE: ALL COMPONENT DIMENSIONS GIVEN IN U.S. INCHES - 1 INCH = 25.4 MM

# 12 H.P. HYDROSTATIC LAWN TRACTOR



# 12 H.P. HYDROSTATIC LAWN TRACTOR

#### **MOWER**

| KEY PART<br>NO. NO.                                                                                                                                                                                                                                                                                                                                               | DESCRIPTION