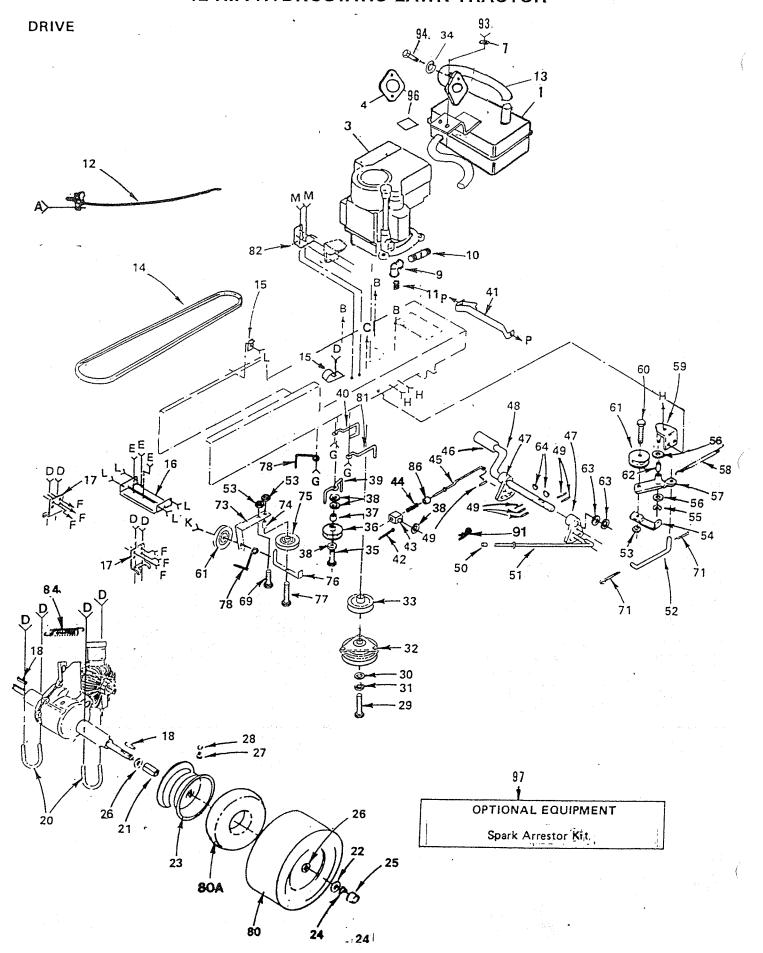

|

**70** 

## 12 H.P. HYDROSTATIC LAWN TRACTOR



# 12 H.P. HYDROSTATIC LAWN TRACTOR

## DRIVE

| KEY<br>NO.     | PART<br>NO.                      | DESCRIPTION                                                                     |                  | KEY<br>NO.       | PART<br>NO.                             | DESCRIPTION                                                                          |
|----------------|----------------------------------|---------------------------------------------------------------------------------|------------------|------------------|-----------------------------------------|--------------------------------------------------------------------------------------|
| 1<br>2<br>3    | 123075X<br>9151R<br>281707       | Muffler<br>Grommet<br>Engine 12 H.P.                                            |