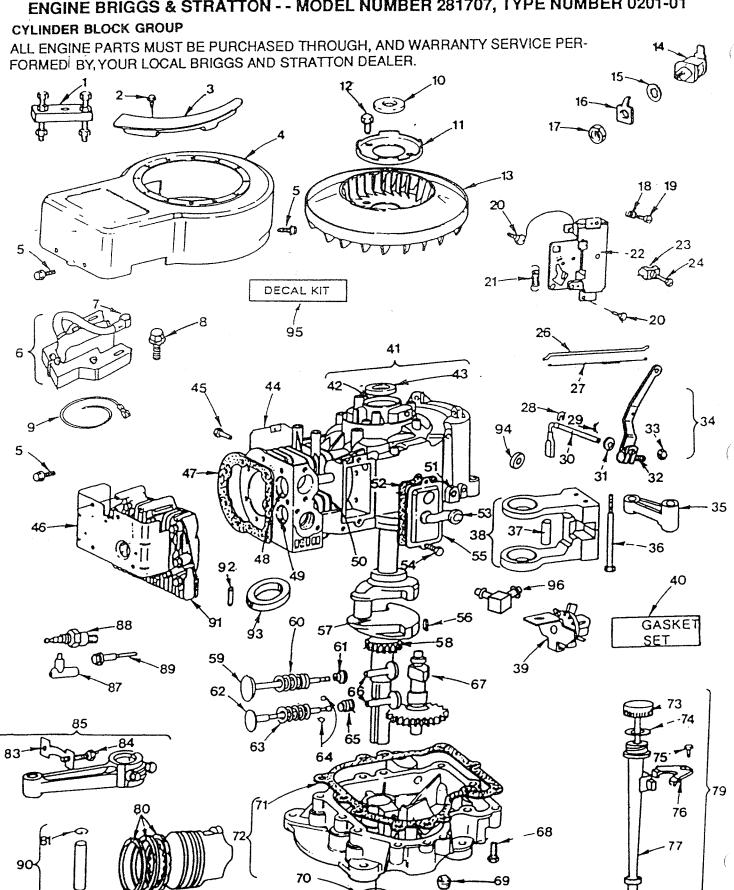

|
| 21          | 780054      | Bushing                           | 43A        | 792085      | Screw, Flanged hex hd. thread           |
| 22          | 782042A     | Housing & Bushing Assy. (8-5/8"   |            |             | forming, 1/4-20 x 2-1 4                 |
|             |             | long) (Incl. 2 of No. 21)         | 44         | 786086      | Bracket, Brake lever                    |
| 23          | 776207      | Shaft, Brake                      | 45         | 786066      | Spacer                                  |
|             |             |                                   |            |             |                                         |

## 12 H.P. HYDROSTATIC YARD TRACTOR

ENGINE BRIGGS & STRATTON - - MODEL NUMBER 281707, TYPE NUMBER 0201-01



. 36.

82

78

## 12 H.P. HYDROSTATIC LAWN TRACTOR ENGINE BRIGGS AND STRATTON-MODEL NUMBER 281707, TYPE NUMBER 0201-01

#### CYLINDER BLOCK GROUP

| KEY<br>NO.                 |                                                | DESCRIPTION                                                                                                                                         | KE<br>NO                   |                                                        | DESCRIPTION                                                                                                                                                                          |
|----------------------------|------------------------------------------------|-------------------------------------------------------------------------