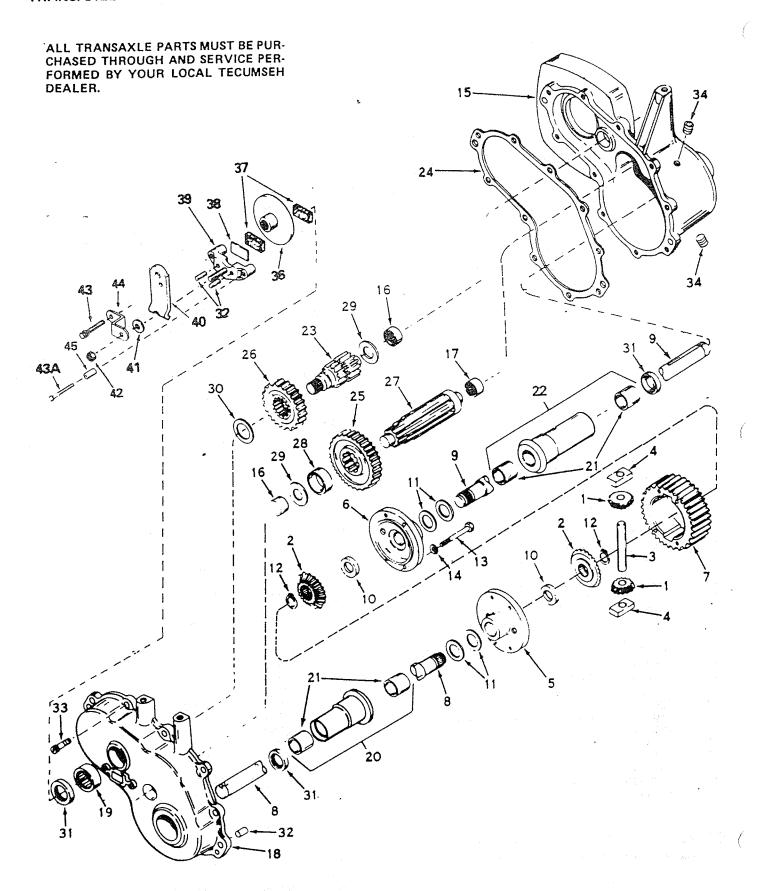

|
| ,        | Spring - Compression                                                                                                                                                                                |
| 19131614 | Washer 13/32 x 1 x 14 Ga.                                                                                                                                                                           |
|          | 120345X<br>76020412<br>108212X<br>4921H<br>108222X<br>108182X<br>74760648<br>74780412<br>10040400<br>19092016<br>108833X<br>23200506<br>108099X<br>74760656<br>108185X<br>5648R<br>2898J<br>108180X |

#### 12 H.P. HYDROSTATIC LAWN TRACTOR



56

108961X

Plug

# 12 H.P. HYDROSTATIC LAWN TRACTOR

#### **TRANSAXLE**



## 12 H.P. HYDROSTATIC LAWN TRACTOR

## TRANSAXLE

| KEY<br>NO.  | PART<br>NO. | DESCRIPTION                       | KEY<br>NO. | PART<br>NO. | DESCRIPTION .                           |
|-------------|-------------|-----------------------------------|------------|-------------|-----------------------------------------|
| 1           | 778197      | Gear, Bevel pinion                | 24         | 788044      | Gasket, Case-to-cover                   |
| 2<br>3      | 778198      | Gear, Bevel                       | 25         | 778036      | Gear, Output                            |
| 3           | 786019      | Pin, Drive                        | 26         | 778083      | Gear, Idler                             |
| 4           | 786027      | Block, Drive                      | 27