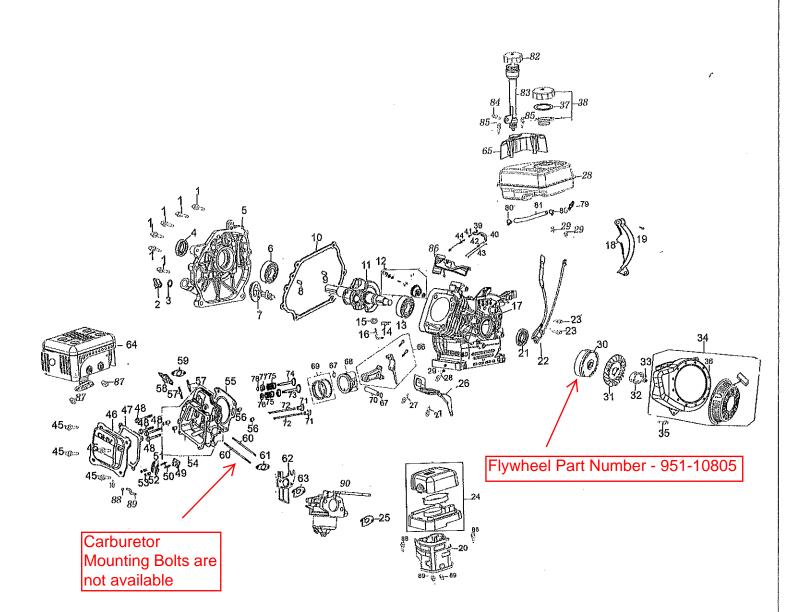

| Part No.  | Part Description             | Ref<br>No. | Qty. | Part No.  | Part Description               | Ref<br>No. | Qty. |
|-----------|------------------------------|------------|------|-----------|--------------------------------|------------|------|
| 751-10806 | Air Filter Heating Pipe Base | 20         | 1    | 751-10798 | Short Block                    |            |      |
| 751-10792 | Ignition Complete            | 22         | 1    |           | Bolt                           | 1          | 6    |
| 751-10818 | Air Filter Housing           | 24         | 1    |           | Oil Filler Plug                | 2          | 1    |
| 751-10794 | Air Filter                   | 24         | 1    |           | O-Ring                         | 3          | 1.   |
| 751-10796 | Fuel Tank                    | 28         | 1    |           | Oil Seal                       | 4          | 1    |
| 751-10790 | Recoil Starter Assembly      | 34         | 1    |           | Left Crankcase Cover           | 5          | 1    |
| 751-10649 | Fuel Filler Cap Complete     | 38         | 1    |           | Radial Ball Bearing            | 6          | 1    |
| 751-10791 | Governor Spring              | 44         | 1    |           | Camshaft Assembly              | 7          | 1 1  |
| 751-10786 | Stud 8 × 34                  | 57         | 2    |           | Dowel Pin                      | 8          | 1    |
| 751-10292 | Spark Plug                   | 58         | 1    |           | Dowel Pin                      | 9          | 1    |
| 751-10793 | Muffler                      | 64         | 1    |           | Case Cover Packing             | 10         | 1    |
| 751-10662 | Dipstick Decoration Cover    | 65         | 1    |           | Crankshaft Complete            | 11         | 1    |
| 751-10789 | Push Rod Kit                 | 71/72      |      |           | Governor Kit                   | 12         | 1    |
|           | Valve Lifter                 | 71         | 2    |           | Radial Ball Bearing            | 13         | 1    |
|           | Push Rod                     | 72         | 2    |           | Lock Pin                       | 14         | 1    |
| 751-10788 | Valve Kit                    | 73/74      | _    |           | O-Ring                         | 15         | 1    |
|           | Inlet Valve                  | 73         | 1    |           | Governor Arm                   | 16         | 1    |
|           | Exhaust Valve                | 74         | 1    |           | Crankase Complete              | 17         | 1    |
| 751-10651 | Fuel Tank Nipple             | 79         | 1    |           | Oil Seal                       | 21         | 1    |
| 751-10655 | Dipstick                     | 82         | 1    |           | Carburetor Packing             | 25         | 1    |
| 751-10656 | Engine/Dipstick Cover        | 83         | 1    |           | Bolt                           | 28         | 1    |
| 751-10797 | Carburetor                   | 90         | 1    |           | Nut                            | 29         | 2    |
| 751-10799 | Cylinder Head                |            | -    |           | Head Cover Gasket              | 47         | 1    |
|           | Rocker Arm                   | 51         | 2    |           | Cylinder Head Gaskket          | 55         | 1    |
|           | Valve Adjusting Nut          | 52         | 2    |           | Carburetor Insulator Packing   | 61         | 1    |
| <u> </u>  | Pivot Locking Nut            | 53         | 2    |           | Carburetor Insulator           | 62         | 1    |
|           | Cylinder Head Complete       | 54         | 1    |           | Connecting Rod Assembly        | 66         | 1    |
|           | Dowel Pin                    | 56         | 2    |           | Piston Pin Clip                | 67         | 2    |
|           | Muffler Gasket               | 59         | 1    |           | Piston                         | 68         | 1    |
|           |                              | 1          |      |           | Piston First Ring Set          | 69         | 1    |
|           |                              |            |      |           | Piston Pin                     | 70         | 1    |
|           |                              |            |      | 751-10307 | Flywheel Key (Not Shown)       |            | -    |
|           |                              |            |      | 751-10800 | Carb. Kit Major (Not Shown)    |            | _    |
|           |                              |            |      | 751-10801 | Gasket Kit Ext. (Not Shown)    | —          | _    |
|           |                              |            |      | 751-10802 | Gasket Kit — Comp. (Not Shown) |            |      |