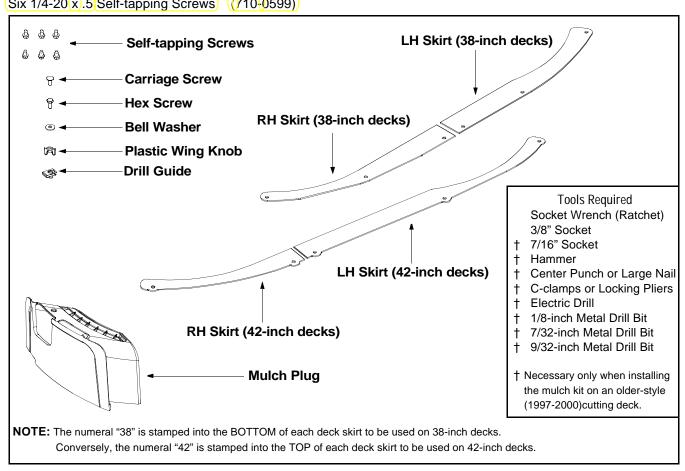

## Model Series 116

| One Mulch Plug                     | (731-2363)               | One 1/4-20 x .6 Carriage Screw | (710-0134)              |
|------------------------------------|--------------------------|--------------------------------|-------------------------|
| One LH Skirt for 38-inch Decks     | (783 <del>(</del> 1300)  | One 1/4-20 x .6 Hex Screw      | (710-0751)              |
| One RH Skirt for 38-inch Decks     | (783-1299)               | One Bell Washer                | (736 <del>(</del> 0270) |
| One LH Skirt for 42-inch Decks     | (783-1258A)              | One 1/4-20 Plastic Wing Nut    | (712-3087)              |
| One RH Skirt for 42-inch Decks     | (783 <del>(</del> 1259A) | One Mulch Plug Drill Guide     | (726 <del>(</del> 0211) |
| Six 1/4-20 v 5 Salf-tanning Scrows | 710.0500)                |                                |                         |

Figure 1

**NOTE:** Due to the fact that OEM-190-116 mulch kit is designed for use on both 38-inch cutting decks and 42-inch cutting decks, not all of the contents of the carton will be used for your tractor's deck application.