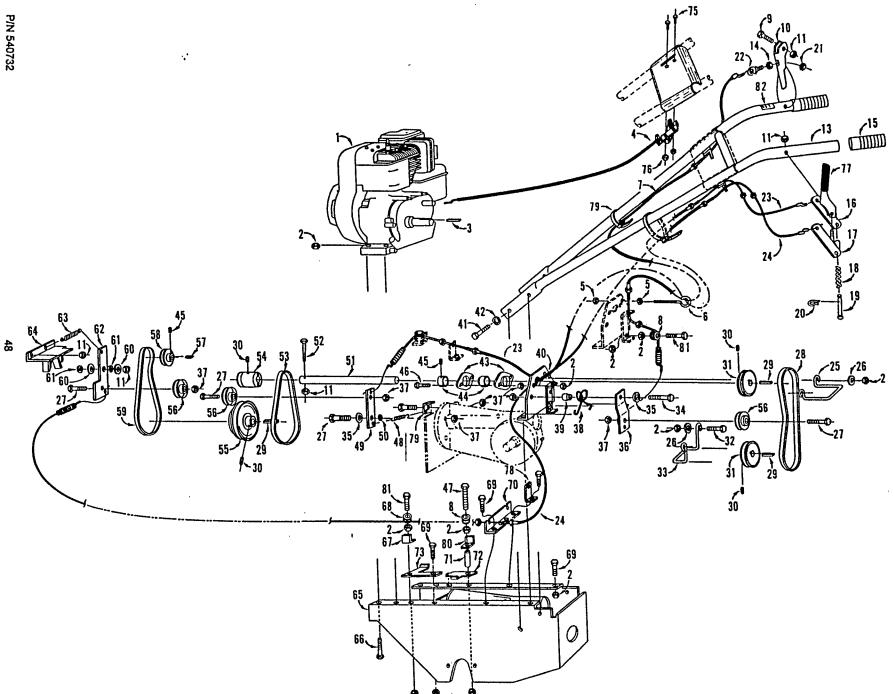

|                                                                                                                                                                                                                                                                                                                                                                                                                                                                                                                                                                                                                                                                                                                                                                                                                                                                                                                                                                                                                                                                                                                                                                                                                                                                                                                                                                                                                                                                                                                                                                                                                                                                                                                                                                                                                                                                                                                                                                                                                                                                                                                                | <b>,</b>                                             |                                                                              |                                                                                                                                                           |
|--------------------------------------------------------------------------------------------------------------------------------------------------------------------------------------------------------------------------------------------------------------------------------------------------------------------------------------------------------------------------------------------------------------------------------------------------------------------------------------------------------------------------------------------------------------------------------------------------------------------------------------------------------------------------------------------------------------------------------------------------------------------------------------------------------------------------------------------------------------------------------------------------------------------------------------------------------------------------------------------------------------------------------------------------------------------------------------------------------------------------------------------------------------------------------------------------------------------------------------------------------------------------------------------------------------------------------------------------------------------------------------------------------------------------------------------------------------------------------------------------------------------------------------------------------------------------------------------------------------------------------------------------------------------------------------------------------------------------------------------------------------------------------------------------------------------------------------------------------------------------------------------------------------------------------------------------------------------------------------------------------------------------------------------------------------------------------------------------------------------------------|------------------------------------------------------|------------------------------------------------------------------------------|-----------------------------------------------------------------------------------------------------------------------------------------------------------|
| KEY PART                                                                                                                                                                                                                                                                                                                                                                                                                                                                                                                                                                                                                                                                                                                                                                                                                                                                                                                                                                                                                                                                                                                                                                                                                                                                                                                                                                                                                                                                                                                                                                                                                                                                                                                                                                                                                                                                                                                                                                                                                                                                                                                       | KEY                                                  | PART                                                                         |                                                                                                                                                           |
| NO. NO. DESCRIPTION                                                                                                                                                                                                                                                                                                                                                                                                                                                                                                                                                                                                                                                                                                                                                                                                                                                                                                                                                                                                                                                                                                                                                                                                                                                                                                                                                                                                                                                                                                                                                                                                                                                                                                                                                                                                                                                                                                                                                                                                                                                                                                            | NO.                                                  | NO.                                                                          | DESCRIPTION                                                                                                                                               |
|                                                                                                                                                                                                                                                                                                                                                                                                                                                                                                                                                                                                                                                                                                                                                                                                                                                                                                                                                                                                                                                                                                                                                                                                                                                                                                                                                                                                                                                                                                                                                                                                                                                                                                                                                                                                                                                                                                                                                                                                                                                                                                                                |                                                      |                                                                              |                                                                                                                                                           |
| 1. Eng. Briggs 5 H.P. (See Briggs Dir) 2. 616342 Nut .312-18 Center Lock                                                                                                                                                                                                                                                                                                                                                                                                                                                                                                                                                                                                                                                                                                                                                                                                                                                                                                                                                                                                                                                                                                                                                                                                                                                                                                                                                                                                                                                                                                                                                                                                                                                                                                                                                                                                                                                                                                                                                                                                                                                       | 42.                                                  | 615666                                                                       | Washer Lock .375 Nom.                                                                                                                                     |
| The state of the s | 43.                                                  | 617811                                                                       | Flange                                                                                                                                                    |
| 3. 616839 Key .188 Square                                                                                                                                                                                                                                                                                                                                                                                                                                                                                                                                                                                                                                                                                                                                                                                                                                                                                                                                                                                                                                                                                                                                                                                                                                                                                                                                                                                                                                                                                                                                                                                                                                                                                                                                                                                                                                                                                                                                                                                                                                                                                                      | 44.                                                  | 617795                                                                       | Bearing Assembly                                                                                                                                          |
| 4. 530055 Throttle Control                                                                                                                                                                                                                                                                                                                                                                                                                                                                                                                                                                                                                                                                                                                                                                                                                                                                                                                                                                                                                                                                                                                                                                                                                                                                                                                                                                                                                                                                                                                                                                                                                                                                                                                                                                                                                                                                                                                                                                                                                                                                                                     | 45.                                                  | 615484                                                                       | Setscrew .250-20                                                                                                                                          |
| 5. 715078 Nut .250-20 Whiz Lock                                                                                                                                                                                                                                                                                                                                                                                                                                                                                                                                                                                                                                                                                                                                                                                                                                                                                                                                                                                                                                                                                                                                                                                                                                                                                                                                                                                                                                                                                                                                                                                                                                                                                                                                                                                                                                                                                                                                                                                                                                                                                                | 46.                                                  | 615831                                                                       | Bolt .312-18 x 1.25                                                                                                                                       |
| 6. 555359 Guide - Cable<br>7. 530048 Clutch Cable - Reverse                                                                                                                                                                                                                                                                                                                                                                                                                                                                                                                                                                                                                                                                                                                                                                                                                                                                                                                                                                                                                                                                                                                                                                                                                                                                                                                                                                                                                                                                                                                                                                                                                                                                                                                                                                                                                                                                                                                                                                                                                                                                    | 47.                                                  | 155176                                                                       | Bolt .312-18 x 2.75 Full Thread                                                                                                                           |
|                                                                                                                                                                                                                                                                                                                                                                                                                                                                                                                                                                                                                                                                                                                                                                                                                                                                                                                                                                                                                                                                                                                                                                                                                                                                                                                                                                                                                                                                                                                                                                                                                                                                                                                                                                                                                                                                                                                                                                                                                                                                                                                                | 48.                                                  | 775817                                                                       | Spring - Idler                                                                                                                                            |
| 8. 555342 Cable Roller Clutch                                                                                                                                                                                                                                                                                                                                                                                                                                                                                                                                                                                                                                                                                                                                                                                                                                                                                                                                                                                                                                                                                                                                                                                                                                                                                                                                                                                                                                                                                                                                                                                                                                                                                                                                                                                                                                                                                                                                                                                                                                                                                                  | 49.                                                  | 572149                                                                       | Idler Arm - Forward                                                                                                                                       |
| 9. 615773 Bolt .250-20 x 2.00                                                                                                                                                                                                                                                                                                                                                                                                                                                                                                                                                                                                                                                                                                                                                                                                                                                                                                                                                                                                                                                                                                                                                                                                                                                                                                                                                                                                                                                                                                                                                                                                                                                                                                                                                                                                                                                                                                                                                                                                                                                                                                  | 50.                                                  | 617886                                                                       | Idler Pivot                                                                                                                                               |
| 10. 555714 Clutch Lever - Reverse                                                                                                                                                                                                                                                                                                                                                                                                                                                                                                                                                                                                                                                                                                                                                                                                                                                                                                                                                                                                                                                                                                                                                                                                                                                                                                                                                                                                                                                                                                                                                                                                                                                                                                                                                                                                                                                                                                                                                                                                                                                                                              | 51.                                                  | 623181                                                                       | Main Shaft                                                                                                                                                |
| 11. 616375 Nut .250-20 Center                                                                                                                                                                                                                                                                                                                                                                                                                                                                                                                                                                                                                                                                                                                                                                                                                                                                                                                                                                                                                                                                                                                                                                                                                                                                                                                                                                                                                                                                                                                                                                                                                                                                                                                                                                                                                                                                                                                                                                                                                                                                                                  | 52.                                                  | 616094                                                                       | Bolt .250-20 x 2.50                                                                                                                                       |
| 13. 573790 Handle Bar Weldment                                                                                                                                                                                                                                                                                                                                                                                                                                                                                                                                                                                                                                                                                                                                                                                                                                                                                                                                                                                                                                                                                                                                                                                                                                                                                                                                                                                                                                                                                                                                                                                                                                                                                                                                                                                                                                                                                                                                                                                                                                                                                                 | 53.                                                  | 619213                                                                       | Belt - Forward                                                                                                                                            |
| 14. 310052 Nut 10-24 Center Lock                                                                                                                                                                                                                                                                                                                                                                                                                                                                                                                                                                                                                                                                                                                                                                                                                                                                                                                                                                                                                                                                                                                                                                                                                                                                                                                                                                                                                                                                                                                                                                                                                                                                                                                                                                                                                                                                                                                                                                                                                                                                                               | 54.                                                  | 623421                                                                       | Pulley - Forward                                                                                                                                          |
| 15. 619221 Grip - Handle Bar                                                                                                                                                                                                                                                                                                                                                                                                                                                                                                                                                                                                                                                                                                                                                                                                                                                                                                                                                                                                                                                                                                                                                                                                                                                                                                                                                                                                                                                                                                                                                                                                                                                                                                                                                                                                                                                                                                                                                                                                                                                                                                   | 55.                                                  | 623157                                                                       | Pulley - Transmission                                                                                                                                     |
| 16. 555433 Clutch Lever - Wheel                                                                                                                                                                                                                                                                                                                                                                                                                                                                                                                                                                                                                                                                                                                                                                                                                                                                                                                                                                                                                                                                                                                                                                                                                                                                                                                                                                                                                                                                                                                                                                                                                                                                                                                                                                                                                                                                                                                                                                                                                                                                                                | 56.                                                  | 617316                                                                       | Pulley - Idler .                                                                                                                                          |
| 17. 555441 Clutch Lever - Tine                                                                                                                                                                                                                                                                                                                                                                                                                                                                                                                                                                                                                                                                                                                                                                                                                                                                                                                                                                                                                                                                                                                                                                                                                                                                                                                                                                                                                                                                                                                                                                                                                                                                                                                                                                                                                                                                                                                                                                                                                                                                                                 | 57.                                                  | 446773                                                                       | Woodruff Key                                                                                                                                              |
| 18. 616243 Spring                                                                                                                                                                                                                                                                                                                                                                                                                                                                                                                                                                                                                                                                                                                                                                                                                                                                                                                                                                                                                                                                                                                                                                                                                                                                                                                                                                                                                                                                                                                                                                                                                                                                                                                                                                                                                                                                                                                                                                                                                                                                                                              | 58.                                                  | 623165                                                                       | Pulley - Reverse                                                                                                                                          |
| 19. 621235 Pin - Clutch Engage                                                                                                                                                                                                                                                                                                                                                                                                                                                                                                                                                                                                                                                                                                                                                                                                                                                                                                                                                                                                                                                                                                                                                                                                                                                                                                                                                                                                                                                                                                                                                                                                                                                                                                                                                                                                                                                                                                                                                                                                                                                                                                 | 59.                                                  | 623140                                                                       | Belt - Reverse                                                                                                                                            |
| 20. 617126 Hairpin                                                                                                                                                                                                                                                                                                                                                                                                                                                                                                                                                                                                                                                                                                                                                                                                                                                                                                                                                                                                                                                                                                                                                                                                                                                                                                                                                                                                                                                                                                                                                                                                                                                                                                                                                                                                                                                                                                                                                                                                                                                                                                             | 60.                                                  | 151555                                                                       | Washer .250 Nom.                                                                                                                                          |
| 21. 452615 Nut .250-20 Elastic                                                                                                                                                                                                                                                                                                                                                                                                                                                                                                                                                                                                                                                                                                                                                                                                                                                                                                                                                                                                                                                                                                                                                                                                                                                                                                                                                                                                                                                                                                                                                                                                                                                                                                                                                                                                                                                                                                                                                                                                                                                                                                 | 61.                                                  | 616789                                                                       | Spacer                                                                                                                                                    |
| 22. 450478 Bolt Spade                                                                                                                                                                                                                                                                                                                                                                                                                                                                                                                                                                                                                                                                                                                                                                                                                                                                                                                                                                                                                                                                                                                                                                                                                                                                                                                                                                                                                                                                                                                                                                                                                                                                                                                                                                                                                                                                                                                                                                                                                                                                                                          | 62.                                                  | 571752                                                                       | Idler Arm - Reverse                                                                                                                                       |
| 23. 530030 Ground Cable Drive                                                                                                                                                                                                                                                                                                                                                                                                                                                                                                                                                                                                                                                                                                                                                                                                                                                                                                                                                                                                                                                                                                                                                                                                                                                                                                                                                                                                                                                                                                                                                                                                                                                                                                                                                                                                                                                                                                                                                                                                                                                                                                  | 63.                                                  | 623199                                                                       | Spring - Idler                                                                                                                                            |
| 24. 530022 Tine Cable Drive                                                                                                                                                                                                                                                                                                                                                                                                                                                                                                                                                                                                                                                                                                                                                                                                                                                                                                                                                                                                                                                                                                                                                                                                                                                                                                                                                                                                                                                                                                                                                                                                                                                                                                                                                                                                                                                                                                                                                                                                                                                                                                    | 64.                                                  | 573824                                                                       | Belt Keeper Weldment                                                                                                                                      |
| 25. 555243 Belt Keeper - Upper                                                                                                                                                                                                                                                                                                                                                                                                                                                                                                                                                                                                                                                                                                                                                                                                                                                                                                                                                                                                                                                                                                                                                                                                                                                                                                                                                                                                                                                                                                                                                                                                                                                                                                                                                                                                                                                                                                                                                                                                                                                                                                 | 65.                                                  | 571638                                                                       | Chassis Weldment                                                                                                                                          |
| 26. 615708 Flatwasher .312 Nom.                                                                                                                                                                                                                                                                                                                                                                                                                                                                                                                                                                                                                                                                                                                                                                                                                                                                                                                                                                                                                                                                                                                                                                                                                                                                                                                                                                                                                                                                                                                                                                                                                                                                                                                                                                                                                                                                                                                                                                                                                                                                                                | 66.                                                  | 460311                                                                       | Bolt .312-18 x 1.75                                                                                                                                       |
| 27. 312272 Bolt .375-16 x 1.50                                                                                                                                                                                                                                                                                                                                                                                                                                                                                                                                                                                                                                                                                                                                                                                                                                                                                                                                                                                                                                                                                                                                                                                                                                                                                                                                                                                                                                                                                                                                                                                                                                                                                                                                                                                                                                                                                                                                                                                                                                                                                                 | 67.                                                  | 555334                                                                       | Angle Bracket                                                                                                                                             |
| 28. 622407 Belt - Tine Drive                                                                                                                                                                                                                                                                                                                                                                                                                                                                                                                                                                                                                                                                                                                                                                                                                                                                                                                                                                                                                                                                                                                                                                                                                                                                                                                                                                                                                                                                                                                                                                                                                                                                                                                                                                                                                                                                                                                                                                                                                                                                                                   | 68.                                                  | 616631                                                                       | Roller - Clutch Cable                                                                                                                                     |
| 29. 616276 Key .188 Square                                                                                                                                                                                                                                                                                                                                                                                                                                                                                                                                                                                                                                                                                                                                                                                                                                                                                                                                                                                                                                                                                                                                                                                                                                                                                                                                                                                                                                                                                                                                                                                                                                                                                                                                                                                                                                                                                                                                                                                                                                                                                                     | 69.                                                  | 312066                                                                       | Bolt .312-18 x .75                                                                                                                                        |
| 30. 156208 Setscrew .312-18                                                                                                                                                                                                                                                                                                                                                                                                                                                                                                                                                                                                                                                                                                                                                                                                                                                                                                                                                                                                                                                                                                                                                                                                                                                                                                                                                                                                                                                                                                                                                                                                                                                                                                                                                                                                                                                                                                                                                                                                                                                                                                    | 70.                                                  | 571703                                                                       | Cross Brace                                                                                                                                               |
| 31. 616870 Pulley 3.5"                                                                                                                                                                                                                                                                                                                                                                                                                                                                                                                                                                                                                                                                                                                                                                                                                                                                                                                                                                                                                                                                                                                                                                                                                                                                                                                                                                                                                                                                                                                                                                                                                                                                                                                                                                                                                                                                                                                                                                                                                                                                                                         | 71.                                                  | 623447                                                                       | Spacer                                                                                                                                                    |
| 32. 615831 Bolt .312-18 x 1.25                                                                                                                                                                                                                                                                                                                                                                                                                                                                                                                                                                                                                                                                                                                                                                                                                                                                                                                                                                                                                                                                                                                                                                                                                                                                                                                                                                                                                                                                                                                                                                                                                                                                                                                                                                                                                                                                                                                                                                                                                                                                                                 | 72.                                                  | 555631                                                                       | Belt Keeper - Forward                                                                                                                                     |
| The state of the s | 73.                                                  | 555623                                                                       | Belt Keeper - Reverse                                                                                                                                     |
| 34. 312322 Bolt .375-16 x 1.75                                                                                                                                                                                                                                                                                                                                                                                                                                                                                                                                                                                                                                                                                                                                                                                                                                                                                                                                                                                                                                                                                                                                                                                                                                                                                                                                                                                                                                                                                                                                                                                                                                                                                                                                                                                                                                                                                                                                                                                                                                                                                                 | 75.                                                  | 458687                                                                       | Bolt - 10-24 Hex Head                                                                                                                                     |
|                                                                                                                                                                                                                                                                                                                                                                                                                                                                                                                                                                                                                                                                                                                                                                                                                                                                                                                                                                                                                                                                                                                                                                                                                                                                                                                                                                                                                                                                                                                                                                                                                                                                                                                                                                                                                                                                                                                                                                                                                                                                                                                                | 76.                                                  | 715334                                                                       | · · · · · · · · · · · · · · · · · · ·                                                                                                                     |
|                                                                                                                                                                                                                                                                                                                                                                                                                                                                                                                                                                                                                                                                                                                                                                                                                                                                                                                                                                                                                                                                                                                                                                                                                                                                                                                                                                                                                                                                                                                                                                                                                                                                                                                                                                                                                                                                                                                                                                                                                                                                                                                                | 77.                                                  | 622662                                                                       | Lever Jacket                                                                                                                                              |
| 1 1 1 1 1 1 1 1 1 1 1 1 1 1 1 1 1 1 1 1                                                                                                                                                                                                                                                                                                                                                                                                                                                                                                                                                                                                                                                                                                                                                                                                                                                                                                                                                                                                                                                                                                                                                                                                                                                                                                                                                                                                                                                                                                                                                                                                                                                                                                                                                                                                                                                                                                                                                                                                                                                                                        | 78.                                                  | 572156                                                                       | Bracket - Drive Control                                                                                                                                   |
|                                                                                                                                                                                                                                                                                                                                                                                                                                                                                                                                                                                                                                                                                                                                                                                                                                                                                                                                                                                                                                                                                                                                                                                                                                                                                                                                                                                                                                                                                                                                                                                                                                                                                                                                                                                                                                                                                                                                                                                                                                                                                                                                | 79.                                                  | 555326                                                                       | Spring Retainer Bracket                                                                                                                                   |
|                                                                                                                                                                                                                                                                                                                                                                                                                                                                                                                                                                                                                                                                                                                                                                                                                                                                                                                                                                                                                                                                                                                                                                                                                                                                                                                                                                                                                                                                                                                                                                                                                                                                                                                                                                                                                                                                                                                                                                                                                                                                                                                                | 80.                                                  | 555318                                                                       | Angle Bracket                                                                                                                                             |
| 40. 590190 Rear Support Assembly                                                                                                                                                                                                                                                                                                                                                                                                                                                                                                                                                                                                                                                                                                                                                                                                                                                                                                                                                                                                                                                                                                                                                                                                                                                                                                                                                                                                                                                                                                                                                                                                                                                                                                                                                                                                                                                                                                                                                                                                                                                                                               | 81.                                                  | 156950                                                                       | Bolt .312 - 18 x 1.25 Full Thd.                                                                                                                           |
| 41. 616128 Bolt .375-16 x .75                                                                                                                                                                                                                                                                                                                                                                                                                                                                                                                                                                                                                                                                                                                                                                                                                                                                                                                                                                                                                                                                                                                                                                                                                                                                                                                                                                                                                                                                                                                                                                                                                                                                                                                                                                                                                                                                                                                                                                                                                                                                                                  | 82.                                                  | 623462                                                                       | Decal - Reverse Instruction                                                                                                                               |
| 33. 555235 Belt Keeper - Lower 34. 312322 Bolt .375-16 x 1.75 35. 616854 Flatwasher .375 Nom. 36. 571661 Idler Arm 37. 624908 Nut .375-16 Center Lock 38. 622647 Spring - Tine Clutch 39. 617878 Pivot Bushing 40. 590190 Rear Support Assembly                                                                                                                                                                                                                                                                                                                                                                                                                                                                                                                                                                                                                                                                                                                                                                                                                                                                                                                                                                                                                                                                                                                                                                                                                                                                                                                                                                                                                                                                                                                                                                                                                                                                                                                                                                                                                                                                                | 73.<br>75.<br>76.<br>77.<br>78.<br>79.<br>80.<br>81. | 555623<br>458687<br>715334<br>622662<br>572156<br>555326<br>555318<br>156950 | Belt Keeper - Rev<br>Bolt - 10-24 Hex F<br>Nut - Keps<br>Lever Jacket<br>Bracket - Drive Co<br>Spring Retainer B<br>Angle Bracket<br>Bolt .312 - 18 x 1.5 |