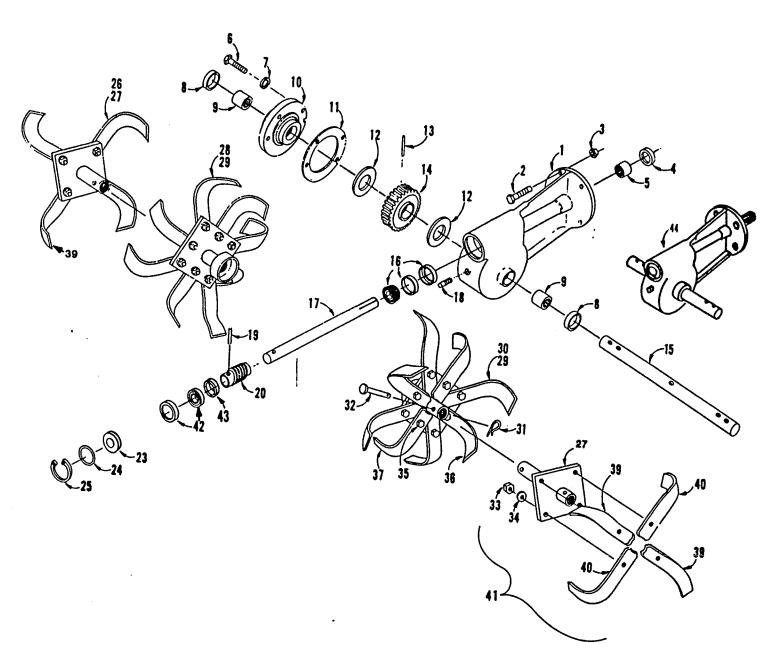

| 40.        | 571687      | Depth Bar                   |
| 19.        | 616896      | Snap Ring                        | 41.        | 571679      | Skid Bar Weldment           |
| 20.        | 622118      | Wheel Assembly R.H. (not shown)  | 42.        | 571703      | Cross Brace                 |
| 21.        | 622126      | Wheel Assembly L.H.              | 43.        | 571695      | L Bracket                   |
| 22.        | 616532      | Clevis Pin                       | 44.        | 150250      | Bolt .312-18 x 1.50         |
| ł          |             |                                  |            |             |                             |
| <u></u>    | Ī           |                                  | <u> </u>   |             |                             |



, 16512.e

| KEY<br>NO. | PART<br>NO.      | DESCRIPTION                   |
|------------|------------------|-------------------------------|
| 1.         | 616979           | Trans. Cast, w/Brngs & Seals  |
| 2.         | 615880           | Bolt .375-16 x 1.25 Hex       |
| 3.         | 624908           | Nut .375-16 Center Lock       |
| 4.         | 616383           | Oil Seal - Worm Shaft         |
| 5.         | 616524           | Bearing-Needle-Worm Shaft     |
| 6.         | 617019           | Bolt .312-18 x .88 Hex        |
| 7.         | 615575           | Lockwasher .312 Nom.          |
| 8.         | 616391           | Oil Seal - Axle               |
| 9.         | 616292           | Bearings-Needle-Axte          |
| 10.        | 617001           | Cover Plate w/bearing & sea