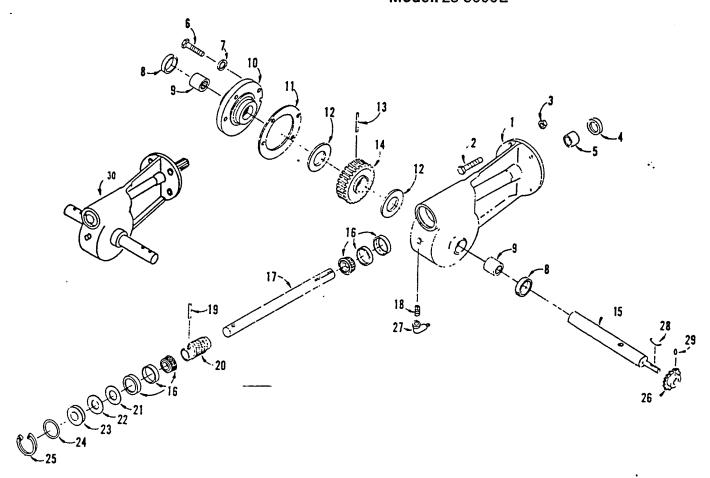

|
| 41.        | 622423           | Tine Assembly L.H. Ext.       |
| 42.        | 620898           | Ball Bearing Assembly         |
| 43.        | 623504           | Collar                        |
| 44.        | 621870           | Transmission Assembly         |

NOTE: The tines on a "Counter Rotating Tines" tiller turn opposite to the direction that the wheels turn.



To determine if a tine assembly is a R.H. or a L.H. assembly, hold the assembly in front of you with the transmission side of the tine assembly toward you. Rotate the tine assembly in the direction that it would rotate when digging. (Heel of blades entering ground first). L.H. tine assemblies turn clockwise. R.H. tine assemblies turn counterclockwise.

## 5 Hp Counter Rotating Rear Tine Tiller Model: 23-5000E



| KEY<br>NO.                                                                     | PART<br>NO.                                                                                                                                        | DESCRIPTION                                                                                                                                                                                                                                                                                            | KEY<br>NO.                                                                                     | PART<br>NO.                                                                                                                                        | DESCRIPTION