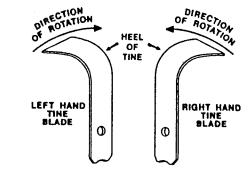

Lockwasher .375 Nom.          |
| 34.<br>35. | 617787           | Spacer                        |
| 36.        | 616649           | Tine Blade L.H. Short         |
| 37.        | 616656 .         | Tine Blade R.H. Short         |
| 38.        | 624957           | Bolt .375-24 x 1.25 Hex       |
| 39.        | 617217           | Tine Blade L.H. Long          |
| 40.        | 617209           | Tine Blade R.H. Long          |
| 41.        | 622423           | Tine Assembly L.H. Ext.       |
| 42.        | 620898           | Ball Bearing Assembly         |
| 43.        | 623504           | Collar                        |
| 44.        | 621870           | Transmission Assembly         |

NOTE: The tines on a "Counter Rotating Tines" tiller turn opposite to the direction that the wheels turn.



To determine if a tine assembly is a R.H. or a L.H. assembly, hold the assembly in front of you with the transmission side of the tine assembly toward you. Rotate the tine assembly in the direction that it would rotate when digging. (Heel of blades entering ground first). L.H. tine assemblies turn clockwise. R.H. tine assemblies turn counterclockwise.

## 5 Hp Counter Rotating Rear Tine Tiller Model: 23-5000E



| KEY<br>NO.                                                                     | PART<br>NO.                                                                                                                                        | DESCRIPTION