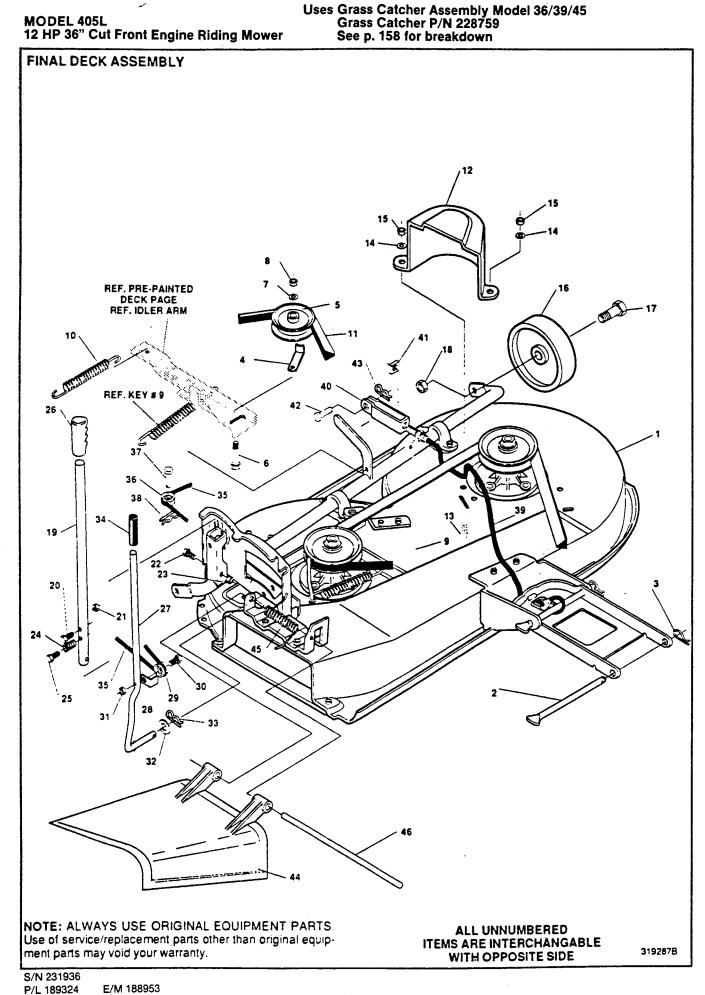

|          | 1        | HARDWARE ITEMS.      |
|          |   |                  | _                                               |          |          | · · ·                |

This parts list covers several different mower models, not all of the parts listed may be used on the particular model you are working with
 When servicing use only Genuine Factory Replacement Parts (OEM) that are specifically designed for the particular model that you are working with
 Parts are right or left hand as viewed from the operator's position
 Model specifications are subject to change without prior notice
 Do not operate the mower unless all parts are attached and in good working order
 Lawn mower deck and/or other painted parts differing in color may be substituted without notice

Ņ



E/M 188953 P/B 395905 O/M 189316

## Uses Grass Catcher Assembly Model 36/39/45 Grass Catcher P/N 228759 See p. 158 for breakdown

D

#### MODEL 405L 12 HP 36" Cut Front Engine Riding Mower

|                                                                                                                  | key# | part#                      | description                           | qty  |
|------------------------------------------------------------------------------------------------------------------|------|----------------------------|---------------------------------------|------|
|                                                                                                                  | 1.   | •                          | DECK, 36SDGS 2WH ASSY                 | 1    |
|