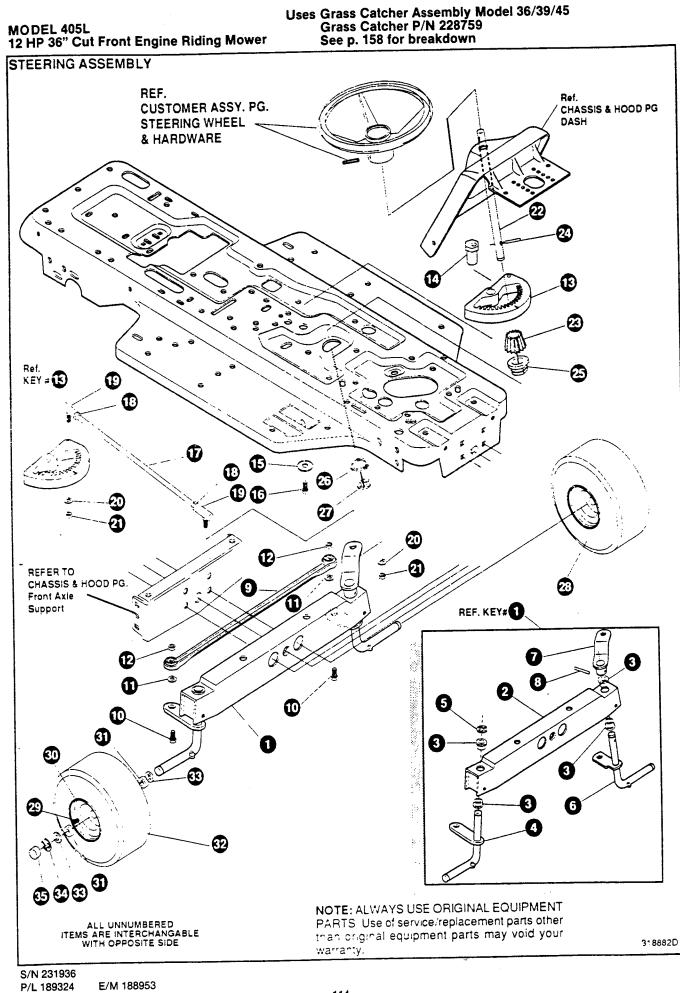

P/L 189324 E/M 188953 O/M 189316 P/B 395905

「「「「「「「「」」」」

and the second

| key# |   | part#  | description                        | qty. |
|------|---|--------|------------------------------------|------|
| 1.   |   | 022491 | FRONT AXLE ASSEMBLY                | 1    |
| 2.   |   | 022509 | AXLE FRONT                         | 1    |
| З.   |   | 135673 | BEARING FLANGE                     | Å    |
| 4.   |   | 022533 | SPINDLE,RH                         | 1    |
| 5.   |   | 316513 | RING, RETEX                        | 1    |
| 6.   |   | 022541 | SPINDLE,LH                         | 1    |
| 7.   |   | 018523 | ARM, STEERING LH                   | 1    |
| 8.   |   | 314088 | PIN,SPRING                         | 1    |
| 9.   |   | 172486 | TIE ROD                            | 1    |
| 10.  | ٠ | 153015 | SCREW, 3/8-16X1.25 HHC             | 2    |
| 11.  |   | 150185 | WASHER, 393X.68X.10 REGSPTLK       | 2    |
| 12.  | ٠ | 310011 |                                    | 2    |
| 13.  |   | 171355 | SECTOR GEAR                        | 1    |
| 14   |   | 157768 | BOLT, .750X1.40 SPSH               | •    |
| 15.  |   | 158055 |                                    | · •  |
| 16   |   | 158543 | SCREW, 3/8-24X1.00 NYL             | 1    |
| 17.  |   | 097071 |                                    | 1    |
| 18.  | ٠ | 158105 | NUT, 3/8-24 REGHEXJAM              | 2    |
| 19.  |   | 135038 | BALL JOINT                         | 2    |
| 20   | ٠ | 150185 | WASHER, EGSPTLK                    | 2    |
| 21.  |   | 615633 | NUT, 3/8-24 REGHEX                 | 2    |
| 22   |   | 089359 | STEERING SHAFT                     | 1    |
| 23   |   | 135681 | PINION, STEERING SHAFT             | 1    |
| 24   |   | 314088 | PIN,SPRING                         | 1    |
| 25   |   | 135640 | BEARING, 1.370X.50 FLANGE STEERING | 1    |
| 26   |   | 158535 | RING RETEX 1.27X.05                | 1    |
| 27.  |   | 316513 | RING RETEX .57X 05                 | 1    |
| 28   |   | 043083 | ASSEMBLY, TIRE & RIM               | 2    |
| 29   |   | 135012 | VALVE STEM                         | 1    |
| 30   |   | 043091 | WHEEL W.BEARING                    | 1    |
| 31   |   | 164103 | BEARING 1 380DX 753ID FLANGE       | 2    |
| 32   |   | 158063 | WASHER FLAT 755X1 31X 075          | 4    |
| 33   |   | 316513 | RING RETEX 57X 05                  | 2    |
| 34   |   | 112409 | HUB CAP                            | 2    |
|      |   |        |                                    | -    |