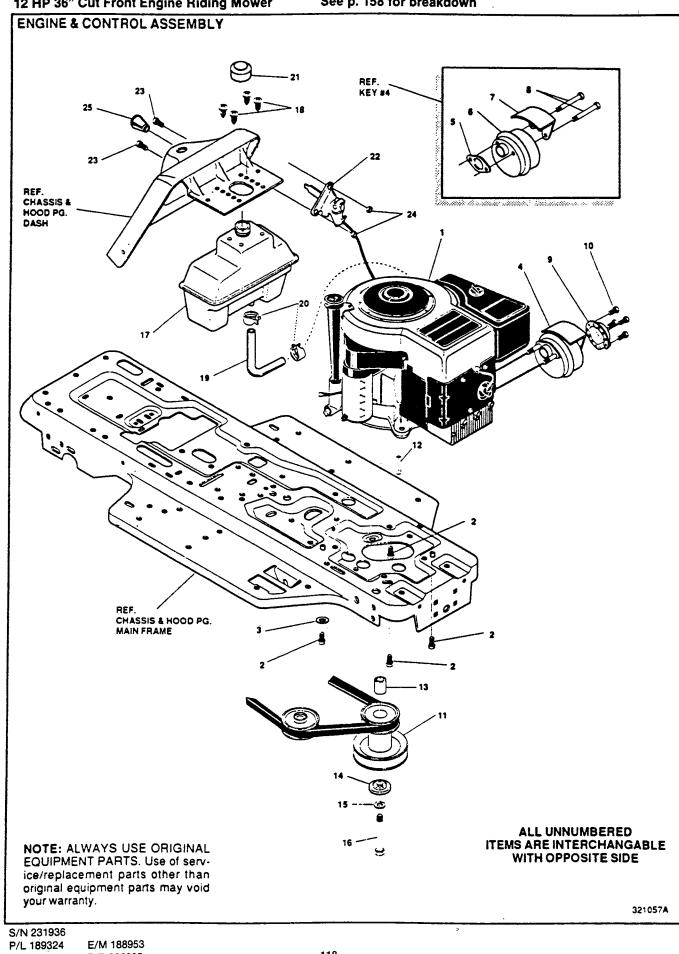

### MODEL 405L 12 HP 36" Cut Front Engine Riding Mower

Uses Grass Catcher Assembly Model 36/39/45 Grass Catcher P/N 228759 See p. 158 for breakdown

O/M 189316 P/B 395905

an read

| key# | part#                      | description                      | qty. |
|------|----------------------------|----------------------------------|------|
| 1    | ENGINE                     | 12 HP (SEE ENGINE MANUAL)        | 1    |
| 2    | • 158014                   | SCREW, 3/8-16X1.25 WAHHTAP       | 4    |
| 3    | 153551                     | WASHER, EXLK .384X.69X.04        | 1    |
| 4    | 136218                     | MUFFLER ASSY                     | 1    |
| 5    | 134692                     | GASKET, MUFFLER                  | 1    |
| 6    | 136523                     | MUFFLER, ROUND DOMESTIC USE      | 1    |
| 7    | <ul> <li>096263</li> </ul> | SHIELD, HEAT                     | 1    |
| 8    | 312165                     | SCREW, 5/16-18X3.50 HHC          | 2    |
| 9    | 174797                     | DEFLECTOR SIDE OUT               | 1    |
| 10   | 158527                     | SCREW, 8-32X.38 HHWATAP          | 4    |
| 11   | 172197                     | PULLEY, ENGINE                   | 1    |
| 12   | 162032                     | KEY, SQUARE .249SQX4.50LG        | 1    |
| 13   | 162354                     | SPACER, 1,01X1 484 ENGINE PULLEY | 1    |
| 14   | 158253                     | WASHER, 98IDX1.38ODX.437 PILOT   | 1    |
| 15   | <ul> <li>311068</li> </ul> | WASHER, REGSPTLK.459X.78X.12     | 1    |
| 16   | <ul> <li>162099</li> </ul> | SCREW, 7/16-20X4 25 HHC          | 1    |
| 17   | 114785                     | TANK, FUEL 1 GALLON              | 1    |
| 18   | 157909                     | SCREW, 1/4-10 X .75 PHPNTAP      | 4    |
| 19   | 672832                     | GAS LINE 251D BULK LENGTH        | 12"  |
| 20   | 154161                     | CLAMP, GAS LINE (1/2 DIA HOSE)   | 2    |
| 21   | 113118                     | GAS CAP                          | 1    |
| 22   | 052753                     | THROTTLE CONTROL                 | 1    |
| 23   | 336800                     | SCREW, 10-24X 50 SLHHMA          | 2    |
| 24   | • 715334                   | NUT, #10-24 HEXKEPS              | . 2  |
| 25   | 336628                     | KNOB.ROUND THROTTLE              | 1    |

Indicates STANDARD HARDWARE ITEMS

This parts list covers several different mower models not all of the parts listed may be used on the particular model you are working with
 When servicing use only Genuine Factory Replacement Parts (OEM) that are specifically designed for the particular model that you are working with
 Parts are right or left hand as viewed from the operator's position
 Model specifications are subject to change without prior notice
 Do not operate the mower unless all parts differing in good working order
 Lawn mower deck and or other painted parts differing in color may be substituted without notice