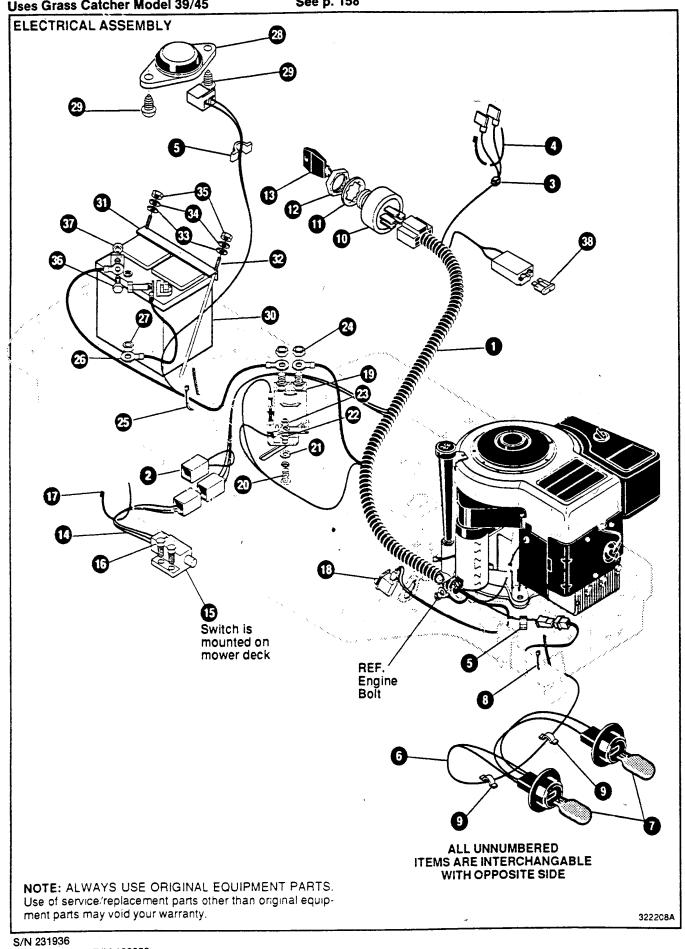

 $\gamma_{\mathcal{D}}$ 

**Contract** 

1

Ì

12 HP 36" Cut Front Engine Riding Mower Uses Grass Catcher Model 39/45

|                    | See p. 158                                                                                                                                                                                                                                                                                                                                                                                                                                                                 | Uses Grass Catche                                                                                                                                                                                                                                                                                                                                                                                                                                                                                                                                                                                                                                                                                                                                                                                                                                                                                                                                                                                                                                                                                                                                                                                                                                                                                                            | er Model 39/45                                                                                                                                                                                              |
|--------------------|----------------------------------------------------------------------------------------------------------------------------------------------------------------------------------------------------------------------------------------------------------------------------------------------------------------------------------------------------------------------------------------------------------------------------------------------------------------------------|------------------------------------------------------------------------------------------------------------------------------------------------------------------------------------------------------------------------------------------------------------------------------------------------------------------------------------------------------------------------------------------------------------------------------------------------------------------------------------------------------------------------------------------------------------------------------------------------------------------------------------------------------------------------------------------------------------------------------------------------------------------------------------------------------------------------------------------------------------------------------------------------------------------------------------------------------------------------------------------------------------------------------------------------------------------------------------------------------------------------------------------------------------------------------------------------------------------------------------------------------------------------------------------------------------------------------|-------------------------------------------------------------------------------------------------------------------------------------------------------------------------------------------------------------|
| <u> </u>           | key#part#                                                                                                                                                                                                                                                                                                                                                                                                                                                                  | description                                                                                                                                                                                                                                                                                                                                                                                                                                                                                                                                                                                                                                                                                                                                                                                                                                                                                                                                                                                                                                                                                                                                                                                                                                                                                                                  | qty.                                                                                                                                                                                                        |
|                    | 1. $138784$ 2. $138792$ 3. $138800$ 4. $110379$ 5. $134676$ 6. $136945$ 7. $135533$ 8. $110379$ 9. $134676$ 10. $136226$ 11. $311241$ 12. $310102$ 13. $136242$ 14. $135368$ 15. $134825$ 16. $157933$ 17. $110379$ 18. $135822$ 19. $134940$ 20. $158121$ 21. $151555$ 22. $616375$ 23. $715037$ 24. $164145$ 25. $110379$ 26. $134908$ 27. $150136$ 28. $135897$ 29. $158030$ 30. $138735$ 31. $095687$ 32. $095695$ 33. $460923$ 34. $715094$ 35. $310052$ 36. $449587$ | WIRE HARNESS SF 8-128&S<br>BY-PASS FOR GROUND SUPPORT<br>SPLICER<br>CABLE TIE<br>PRESS CLIP. 1.380LG .255ID<br>ASSY,LIGHT WIRE-1/4 TURN<br>BULB, HEADLAMP<br>TIE, CABLE BLACK NYLON 5.62L<br>PRESS CLIP. 1.380LG .255ID<br>SWITCH, IGNITION & LIGHTS<br>WASHER, REGINTLK.640X1.1X.05<br>NUT, 5/8-32 HXHD IGN SWIT<br>2 KEYS & RING, ASSY BLANK<br>HARNESS,DECK WIRE SHORT 4 WIRE<br>SWITCH, SCR MNT DP NC NO BLK<br>SCREW, #12 X.50 PHPNHTAP BLK<br>TIE, CABLE BLACK NYLON 5.62L<br>SWITCH, SNAPMNT NO .055/.116BLK<br>SOLENOID<br>SCREW, 1/4-20X.75 HXSEMMA<br>WASHER, FLAT .281X1 00X 063<br>NUT, 1/4-20 REGHEXCTRLK<br>NUT, 1/4-20 REGHEXKEPS<br>NUT, 5/16-24 HKEPS<br>TIE, CABLE BLACK NYLON 5 62L<br>WIRE, GROUND, 12.5*<br>NUT, 5/16-18 HEXKEPS<br>SWITCH, SEAT<br>SCREW, 1/4-20X. 38PHPNHMA<br>BATTERY<br>BATTERY BRACKET<br>BATTERY BRACKET<br>BATTERY BRACKET<br>BATTERY REGSPTLK.263X 49X.07<br>NUT, 1/4-20 REGHEX<br>SCREW, 1/4-20X 63 HHC                                                                                                                                                                                                                                                                                                                                                                        | $ \begin{array}{c} 1\\ 1\\ 1\\ 1\\ 2\\ 1\\ 2\\ 1\\ 1\\ 1\\ 1\\ 1\\ 2\\ 1\\ 1\\ 2\\ 1\\ 2\\ 1\\ 2\\ 1\\ 2\\ 1\\ 2\\ 1\\ 2\\ 1\\ 2\\ 1\\ 2\\ 1\\ 2\\ 1\\ 2\\ 2\\ 2\\ 2\\ 2\\ 2\\ 2\\ 2\\ 2\\ 2\\ 2\\ 2\\ 2\\$ |
|                    | 37 • 715037<br>38                                                                                                                                                                                                                                                                                                                                                                                                                                                          | NUT. 1/4-20 REGHEXKEPS<br>FUSE. 15 AMP (PURCHASE LOCALLY)                                                                                                                                                                                                                                                                                                                                                                                                                                                                                                                                                                                                                                                                                                                                                                                                                                                                                                                                                                                                                                                                                                                                                                                                                                                                    | 2<br>1                                                                                                                                                                                                      |
| CHEMIATIC DRAWING: | INDICATES STANDARI                                                                                                                                                                                                                                                                                                                                                                                                                                                         | D HARDWARE ITEMS                                                                                                                                                                                                                                                                                                                                                                                                                                                                                                                                                                                                                                                                                                                                                                                                                                                                                                                                                                                                                                                                                                                                                                                                                                                                                                             |                                                                                                                                                                                                             |
|                    |                                                                                                                                                                                                                                                                                                                                                                                                                                                                            | P.JCK     55511       FER     SOLENCO       SOLENCO     (3)       FULLOW     (10)                                                                                                                                                                                                                                                                                                                                                                                                                                                                                                                                                                                                                                                                                                                                                                                                                                                                                                                                                                                                                                                                                                                                                                                                                                            | , GROUND<br>  , GROUND<br>  , GROUND<br>  , GROUND<br>  , FRAME                                                                                                                                             |
|                    | <u>vo ↓ → → → → → → → → → → → → → → → → → → </u>                                                                                                                                                                                                                                                                                                                                                                                                                           | VELLOW         VELOW         VELOW         VELOW <td>fa.</td> | fa.                                                                                                                                                                                                         |
|                    | Encare<br>BLUE                                                                                                                                                                                                                                                                                                                                                                                                                                                             |                                                                                                                                                                                                                                                                                                                                                                                                                                                                                                                                                                                                                                                                                                                                                                                                                                                                                                                                                                                                                                                                                                                                                                                                                                                                                                                              | -ENCT CH12                                                                                                                                                                                                  |