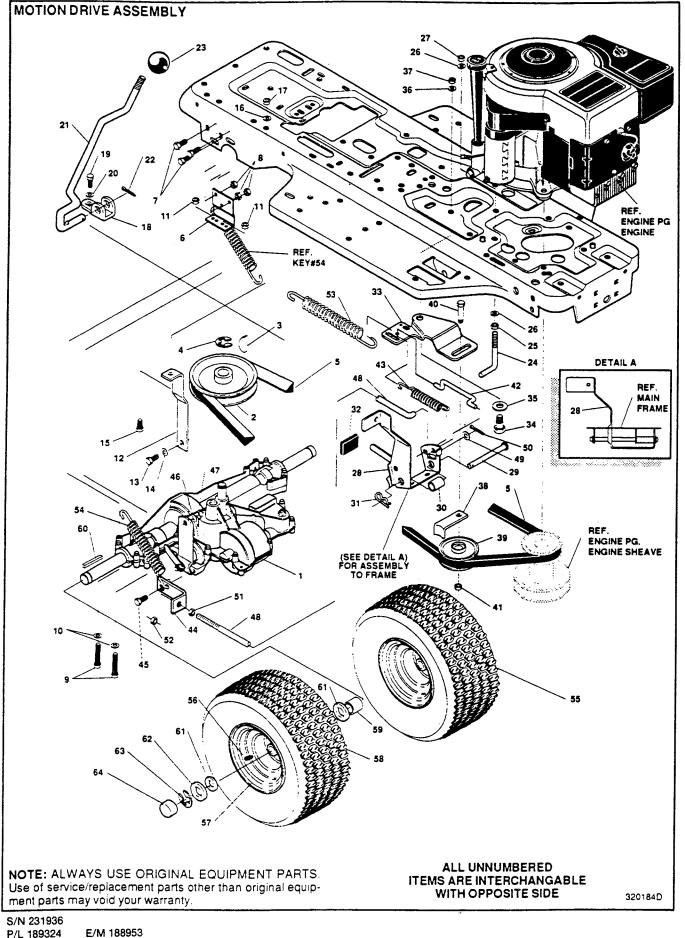

#### MODEL 405L 12 HP 36" Cut Front Engine Riding Mower

P/B 395905

O/M 189316

c

|                                                                                                                       |                                              | 158 for breakdov                                                                                                 | vn                                       | 12 HP 36" Cut Front En                                                             | gine Riding    |
|-----------------------------------------------------------------------------------------------------------------------|----------------------------------------------|------------------------------------------------------------------------------------------------------------------|------------------------------------------|------------------------------------------------------------------------------------|----------------|
|                                                                                                                       | key#                                         | part#                                                                                                            | description                              |                                                                                    | qty            |
|                                                                                                                       | 1                                            | Λ.                                                                                                               | TRANSAXLE FOOTE 4                        | 360-3                                                                              | 1              |
|                                                                                                                       | 2                                            | 172072                                                                                                           | PULLEY, V 4L 6.60 OD                     |                                                                                    | 1              |
|                                                                                                                       | 3                                            | 615534                                                                                                           | KEY, WDRF 606 .750X                      | .187X.312                                                                          | 1              |
|                                                                                                                       | 4                                            | 159285                                                                                                           | RING, RETEX 58X.041                      |                                                                                    | 1              |
|                                                                                                                       | 5                                            | 171215                                                                                                           | BELT, V 4L 82.00 SF D                    |                                                                                    | 1              |
|                                                                                                                       | 6                                            | 337790                                                                                                           | BRACKET, TRANSAXL                        |                                                                                    | 2              |
|                                                                                                                       | 7                                            | • 450437                                                                                                         |                                          |                                                                                    | 6              |
|                                                                                                                       | 8                                            |                                                                                                                  | SCREW, 5/16-18X .63 I                    |                                                                                    |                |
|                                                                                                                       |                                              | • 616342                                                                                                         | NUT, 5/16-18 REGHEX                      |                                                                                    | 6              |
|                                                                                                                       | 9                                            | • 158154                                                                                                         | SCREW, 5/16-18X2.75                      | -                                                                                  | 4              |
|                                                                                                                       | 10                                           | 715185                                                                                                           | WASHER, FLAT .344X                       |                                                                                    | 4              |
|                                                                                                                       | 11                                           | • 616342                                                                                                         | NUT, 5/16-18 REGHEX                      |                                                                                    | 4              |
|                                                                                                                       | 12                                           | 179382                                                                                                           | BRKT, STABILIZER 920                     | ,4360                                                                              | 1              |
|                                                                                                                       | 13                                           | • 159228                                                                                                         | SCREW, 5/16-18X .75 V                    | NAHHTAP                                                                            | 1              |
|                                                                                                                       | 14                                           | 311118                                                                                                           | WASHER, HVSPTLK .3                       | 28X.60X.09                                                                         | 1              |
|                                                                                                                       | 15                                           | • 152108                                                                                                         | SCREW, 5/16-18X1.00                      | HHC                                                                                | 1              |
|                                                                                                                       | 16                                           | 152975                                                                                                           | WASHER, EXLK .320                        | X.61X.03                                                                           | 1              |
|                                                                                                                       | 17                                           | • 616342                                                                                                         | NUT, 5/16-18 REGHEX                      | CTRLK                                                                              | 1              |
|                                                                                                                       | 18                                           | 089573                                                                                                           | BRKT,SHIFT P920-5/F4                     | 360-5&3                                                                            | 1              |
|                                                                                                                       | 19                                           | • 157982                                                                                                         | SCREW, 1/4-28X .75 N                     |                                                                                    | 1              |
|                                                                                                                       | 20                                           | 157792                                                                                                           | WASHER, 750X 250                         |                                                                                    | 1              |
|                                                                                                                       | 21                                           | 098822                                                                                                           | SHIFT LEVER                              |                                                                                    | 1              |
|                                                                                                                       | 22                                           | 317016                                                                                                           | PIN, COTTER .125 DIA                     | X1 001 G                                                                           | 1              |
|                                                                                                                       | 23                                           | 112391                                                                                                           | KNOB SHIFT ROUND                         | ALLOUED                                                                            | 1              |
|                                                                                                                       | 24                                           | 096669                                                                                                           | BELT GUIDE                               |                                                                                    | 1              |
|                                                                                                                       | 25                                           | • 150136                                                                                                         |                                          |                                                                                    |                |
|                                                                                                                       |                                              |                                                                                                                  | NUT, 5/16-18 HEXKEPS                     |                                                                                    | 1              |
|                                                                                                                       | 26                                           | 715185                                                                                                           | WASHER, FLAT .344X                       |                                                                                    | 2              |
|                                                                                                                       | 27                                           | • 616342                                                                                                         | NUT, 5/16-18 REGHEX(                     | JIRLK                                                                              | 1              |
|                                                                                                                       | 28                                           | 172148                                                                                                           | ASSY, BRAKE PEDAL                        |                                                                                    | 1              |
|                                                                                                                       | 29                                           | 089912                                                                                                           | ROD, PIVOT                               |                                                                                    | 1              |
|                                                                                                                       | 30                                           | 172189                                                                                                           | SPACER, 53IDX 62DX1                      | .406                                                                               | 1              |
|                                                                                                                       | 31                                           | 715011                                                                                                           | PIN, HAIR                                |                                                                                    | 1              |
|                                                                                                                       | 32                                           | 135566                                                                                                           | PAD,CLUTCH/BRAKE F                       | PEDAL                                                                              | 1              |
|                                                                                                                       | 33                                           | 022582                                                                                                           | IDLER ARM BRKT TRA                       | CTION                                                                              | 1              |
|                                                                                                                       | 34                                           | 157479                                                                                                           | BOLT, 625X .218 HHSH                     | 1 5/16-18                                                                          | 1              |
|                                                                                                                       | 35                                           | 158048                                                                                                           | WASHER, FLAT .635X1                      | .31X.07                                                                            | 1              |
|                                                                                                                       | 36                                           | 158212                                                                                                           | WASHER, FLAT .333X                       | .87X 119                                                                           | 1              |
|                                                                                                                       | 37                                           | • 616342                                                                                                         | NUT, 5,16-18 REGHEX                      |                                                                                    | 1              |
|                                                                                                                       | 38                                           | 109678                                                                                                           | RETAINER, STRAP BEL                      |                                                                                    | 1              |
|                                                                                                                       | 39                                           | 109645                                                                                                           | PULLEY, IDLER                            |                                                                                    | 1              |
|                                                                                                                       | 40                                           | 157750                                                                                                           | BOLT, 3/8-16X1 50 CAR                    | B                                                                                  | 1              |
|                                                                                                                       | 41                                           | • 310011                                                                                                         | NUT, 3 8-16 REGHXCT                      |                                                                                    | 4              |
|                                                                                                                       | 42                                           | 096719                                                                                                           | ROD, 268 DIA CLUTCH                      |                                                                                    | 1              |
|                                                                                                                       | 43                                           | 158592                                                                                                           |                                          |                                                                                    | •              |
|                                                                                                                       | 43                                           | and the second | SPRING 3.80DX1.625X                      |                                                                                    | 1              |
|                                                                                                                       |                                              | 096867                                                                                                           | BRACKET, BRAKE ROE                       |                                                                                    | 1              |
|                                                                                                                       | 45                                           | 157503                                                                                                           | BOLT, .437X .156 HHSH                    |                                                                                    | 1              |
|                                                                                                                       | 46                                           | 715185                                                                                                           | WASHER, FLAT .344X                       |                                                                                    | 1              |
|                                                                                                                       | 47                                           | • 616342                                                                                                         | NUT, 5.16-18 REGHEXC                     | JI HLK                                                                             | 1              |
|                                                                                                                       | 48                                           | 179358                                                                                                           | BRAKE ROD                                |                                                                                    | 1              |
|                                                                                                                       | 49                                           | 715185                                                                                                           | WASHER, FLAT .344X                       |                                                                                    | 1              |
|                                                                                                                       | 50                                           | 715029                                                                                                           | PIN, COTTER 090/0862                     |                                                                                    | 1              |
|                                                                                                                       | 51                                           | • 150136                                                                                                         | NUT, 5/16-18 HEXKEPS                     |                                                                                    | 1              |
|                                                                                                                       | 52                                           | • 616342                                                                                                         | NUT, 5/16-18 REGHEXC                     | TRLK                                                                               | 1              |
|                                                                                                                       | 53                                           | 158576                                                                                                           | SPRING,3/4 ODX6 75X.0                    | 091                                                                                | 1              |
|                                                                                                                       | 54                                           | 109637                                                                                                           | SPRING 071 X 62 X 4 3                    | 37                                                                                 | 1              |
|                                                                                                                       | 55                                           | 043042                                                                                                           | TIRE&RIM ASM, 18X8 50                    |                                                                                    | 2              |
|                                                                                                                       | 56                                           | 135012                                                                                                           | VALVE STEM                               |                                                                                    | 1              |
|                                                                                                                       | 57                                           |                                                                                                                  | WHEEL HUB                                |                                                                                    | 1              |
|                                                                                                                       | 58                                           | 043075                                                                                                           | TIRE 18 X 8 50-8                         |                                                                                    | 2              |
|                                                                                                                       | 59                                           |                                                                                                                  | SPACER, 75 X 1 25 X 1                    | ~                                                                                  | 2              |
|                                                                                                                       | 60                                           | 164095                                                                                                           | KEY, SQUARE 187SQX                       |                                                                                    | 2              |
|                                                                                                                       | 61                                           |                                                                                                                  |                                          |                                                                                    |                |
|                                                                                                                       |                                              |                                                                                                                  | WASHER, FLAT 755X1                       |                                                                                    | 4              |
|                                                                                                                       | 62<br>62                                     |                                                                                                                  | WASHER, FLAT .755X1                      |                                                                                    | 2              |
|                                                                                                                       | 63                                           |                                                                                                                  | RING, RETEX .57X.05TF                    |                                                                                    | 2              |
|                                                                                                                       | 64                                           | 112409                                                                                                           | CAP, 1 500ID X 7/8LG H                   | UB                                                                                 | 2              |
|                                                                                                                       |                                              | es STANDARD HARD                                                                                                 | WARE ITEMS<br>Transaxle Dealer for parts | and service                                                                        |                |
| <ul> <li>This parts list covers seve</li> </ul>                                                                       | eral differer                                | t mower models, not all of                                                                                       | the parts listed may be used on          | the particular model you are working w<br>ned for the particular model that you ar | ath            |
| <ul> <li>Parts are right or left hand</li> <li>Mode: specifications are t</li> <li>Do not operate the mowe</li> </ul> | d as viewed<br>subject to d<br>er unless ali | I from the operator's position<br>change without prior notice<br>parts are attached and in o                     | n                                        |                                                                                    | e working with |
|                                                                                                                       | -                                            |                                                                                                                  |                                          |                                                                                    |                |