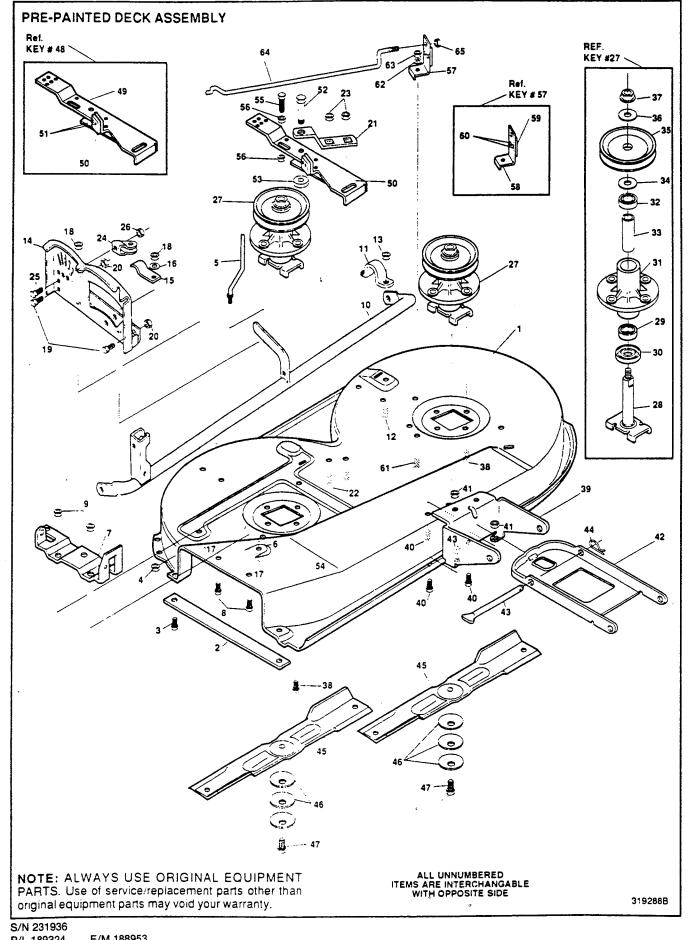

STANDARD HARDWARE ITEMS

This parts list covers several different mower models not all of the parts listed may be used on the particular model you are working with
 When servicing use only Genuine Factory Replacement Parts (OEM) that are specifically designed for the particular model that you are working with
 Parts are right or left hand as viewed from the operator's position
 Model specifications are subject to change without prior notice
 Do not operate the mower unless all parts differing in good working order
 Lawn mower deck and or other painted parts differing in color may be substituted without notice

D

S/N 231936 P/L 189324 O/M 189316 MODEL 405L 12 HP 36" Cut Front Engine Riding Mower Uses Grass Catcher Assembly Model 36/39/45 Grass Catcher P/N 228759 See p. 158 for breakdown



P/L 189324 E/M 188953 O/M 189316 P/B 395905

| <br>     |   |                  |                                                 | 12 HF 30 | Cut Fron | t Engine Riding Mowe |
|----------|---|------------------|-------------------------------------------------|----------|----------|----------------------|
| key#     |   | part#            | description                                     |          | q        | ty.                  |
| 1        |   | 018754           | DECK,MOWER                                      |          | 1        |                      |
| 2        |   | 014456           | BAR, SKID                                       |          | 1        |                      |
| 3        |   | 313510           | BOLT, 5/16-18X .75 CARR                         |          | 2