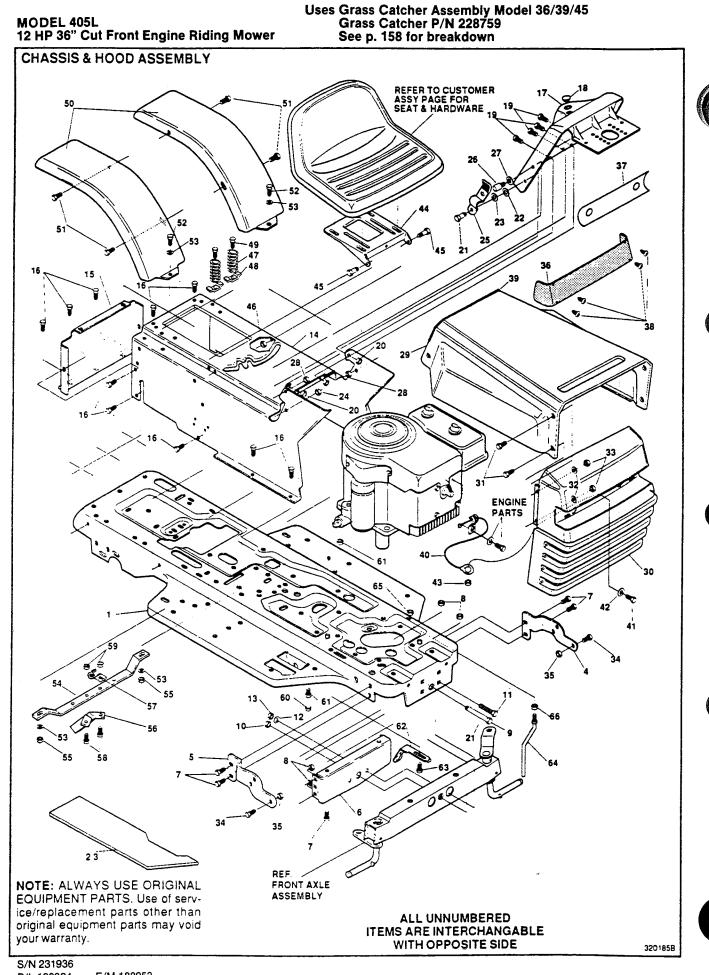

S/N 231936 P/L 189324 O/M 189316

P/L 189324 E/M 188953 O/M 189316 P/B 395905

のないのないのないのである

υ

|                                | key#                             | part#                 | description                                                        | qty.                                  |
|--------------------------------|----------------------------------|-----------------------|--------------------------------------------------------------------|---------------------------------------|
|                                | 1                                | 019570                | FRAME, MAIN SF RIDER                                               | 1                                     |
|                                | 2                                | 113084                | FOOTPAD,LH                                                         | 1                                     |
|                                | 3                                | 113092                | FOOTPAD,RH                                                         | 1                                     |
|                                | 4                                | 089367                | BRACKET, GRILLE L.H.                                               | 1                                     |
|                                | 5                                | 089375                | BRACKET, GRILLE R.H.                                               | 1                                     |
|                                | 6                                | 019224                | BRKT,SUPT FRT                                                      | 1                                     |
|                                | 7                                | 157636                | SCREW, 5/16-18X.75WDFLLK                                           | 6                                     |
|                                | 8                                | • 157628              | NUT, 5/16-18 HXWDFLLK                                              | 6                                     |
|                                | 9                                | 164129                | BOLT, .625X2.875 SPSH 1/2-20                                       | 1                                     |
|                                | 10                               | • 158428              | NUT, 1/2-20 REGHXCTRLK                                             | 1                                     |
|                                | 11                               | • 450767              | SCREW, 3/8-16X2.75 HHC                                             | 1                                     |
|                                | 12                               | 158055                | WASHER, 39IDX1.25DX.07 BELLVIL                                     | 1                                     |
|                                | 13                               | • 310011              | NUT, 3/8-16 REGHXCTRLK                                             | 1                                     |
|                                | 14                               | 022566                | CONSOLE                                                            | 1                                     |
|                                | 15                               | 013250                | CONSOLE, REAR COVER                                                | 1                                     |
|                                | 16                               | • 158089              | SCREW, 1/4-20X .50 WAHHTAP                                         | 15                                    |
|                                | 17                               | 022558                | DASH                                                               | 1                                     |
|                                | 18                               | . 164111              | PLUG DOME                                                          | 1                                     |
|                                | 19                               | • 158097              | SCREW, 1/4-20X 63 HHWATAP                                          | 4                                     |
|                                | 20                               | • 451419              | NUT, 1/4-20 WDFLLK TOPLOCK<br>BOLT, 375X, 156 HHSH 5/16-18         | 2                                     |
|                                | 21<br>22                         | 157511                | BOLT, 375X 156 HHSH 5/16-18<br>WASHER FLAT 406X 81X.065            | 2                                     |
|                                | 22                               | • 715417              |                                                                    | 2                                     |
|                                | 23<br>24                         | • 715185<br>• 616342  | WASHER, FLAT 344X .69X 065<br>NUT, 5 16-18 REGHEXCTRLK             | 2<br>2                                |
|                                | 25                               | 336701                | LATCH, 94WDX 047 ASSY HOOD                                         | 2                                     |
|                                | 25                               | 176479                | PIN, 5 16-18 HOOD LATCH                                            | 2                                     |
|                                | 27                               | 153510                | WASHER, REGINTLK, 320X 61X 03                                      | 2                                     |
|                                | 28                               | • 157610              | NUT 5 16-18 HEXWDFLLK WHIZ                                         | 2                                     |
|                                | 29                               | 022574                | HOOD                                                               | 1                                     |
|                                | 30                               | 114801                | GRILLE                                                             | 1                                     |
|                                | 31                               | • 158626              | SCREW 5 16-9X 75 WAHHPLAS                                          | 4                                     |
|                                | 32                               | 460923                | FLAT WASHER 281 X 63 X 665Z                                        | 4                                     |
|                                | 33                               | 616375                | LOCKNUT 1 4-20                                                     | 4                                     |
|                                | 34                               | 157487                | ECLT 375X 500 HHSH 5 16-18                                         | 2                                     |
|                                | 35                               | • 616342              | NUT, 5 15-18 REGHEXCTRLK                                           | 2                                     |
|                                | 36                               | 336057                | LENS HEADLAMP                                                      | 1                                     |
|                                | 37                               | 114793                | FOIL LENS DYNA-PRO REFLECTOR                                       | 1                                     |
|                                | 38                               | • 158865              | SCREW #6 X 50 PLASTITE                                             | 4                                     |
|                                | 39                               | 134700                | EDGING                                                             | 25"                                   |
|                                | 40                               | 089383                | LANYARD, HOOD                                                      | 1                                     |
|                                | 41                               | 159004                | SCREW 1 4-20 X 75 HHC                                              | 1                                     |
|                                | 42                               | 460923                | FLAT WASHER 281 X X 65 X .065                                      | 1                                     |
|                                | 43                               | 616375                | LOCKNUT 1 4 - 20                                                   | 1                                     |
|                                | 44                               | 013888                | PLATE, SEAT                                                        | 1                                     |
|                                | 45                               | 157503                | BOLT, 437X 156 HHSH 5/16-18                                        | 2                                     |
| 3                              | 46                               | • 616342              | NUT, 5/16-18 REGHEXCTRLK                                           | 2                                     |
|                                | 47                               | 135632                | SPRING 1.43X2 38X 162 COM SEAT                                     | 2                                     |
|                                | 48                               | 097386                | CLAMP, SPRING 1.17"ID                                              | 2                                     |
|                                | 49                               | • 158089              | SCREW, 1.4-20X 50 WAHHTAP                                          | 2                                     |
|                                | 50                               | 013284                | FENDER                                                             | 2                                     |
|                                | 51                               | • 158089              | SCREW, 1/4-20X 50 WAHHTAP                                          | 4                                     |
|                                | 52                               | • 152108              | SCREW, 5 16-18X1 00 HHC                                            | 2                                     |
|                                | 53                               | • 158469              | WASHER, FLAT 375X 88X.082                                          | 4                                     |
|                                | 54                               | 095893                | SUPPORT GUIDE                                                      | 1                                     |
|                                | 55                               | • 616342              | NUT, 5'16-18 REGHEXCTRLK                                           | 2                                     |
| ·                              | 56                               | 014720                | BRACKET, DECK GUIDE                                                | 1                                     |
|                                | 57                               | 135145                | RETAINER, 31IDX 62X 03 WIRE                                        | 1                                     |
|                                | 58                               | • 152108              | SCREW, 5-16-18X1.00 HHC                                            | 2                                     |
|                                | 59                               | • 616342              | NUT 5/16-18 REGHEXCTRLK                                            | 2                                     |
|                                | 60                               | • 164137              | SCREW, 3/8-16X7 50 HHC                                             | 1                                     |
|                                | 61                               | • 310011              | NUT, 3/8-16 REGHXCTRLK                                             | 2                                     |
|                                | 62                               | 174664                | BRACKET, SWITCH MOUNT                                              | 1                                     |
|                                | 63                               | • 158089              | SCREW 1/4-20X 50 WAHHTAP                                           | 1                                     |
|                                | 64                               | 096644                | GUIDE. BELT                                                        | 1                                     |
| STANDARD                       | 65                               | • 715524              | NUT, 3:8-16 HXCTRLKJAM                                             | 1                                     |
| ARDWARE ITEMS.                 | 66                               | • 451500              | NUT. 3 8-16 HEXKEPS                                                | 1                                     |
| . This parts                   | list covers se                   | veral different move  | models not all of the parts listed may be used on the particular m | odel vou are working with             |
| <ul> <li>When serve</li> </ul> | cing use onl                     | v Genuine Factory Re  | placement Parts (OEM) that are specifically designed for the parts | cular model that you are working with |
| Model spec                     | gni or lett na<br>cifications ar | e subject to change v | e operator s position<br>vithout prior notice                      | -                                     |
|                                |                                  |                       | e attached and in good working order                               |                                       |