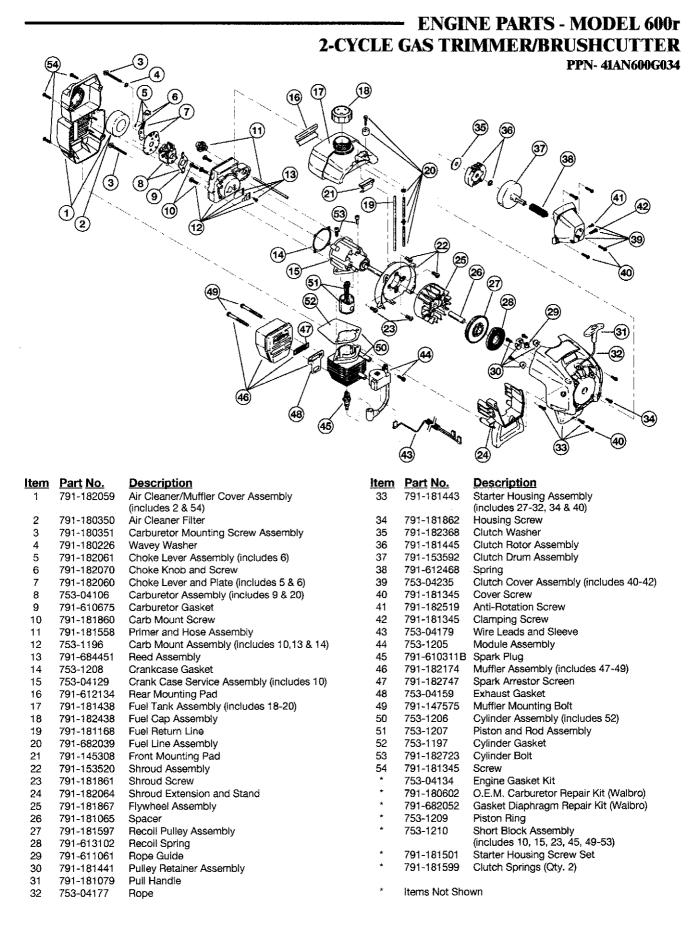

600R Walk Behind Trimmer Attachments

Cultivator = GC720r Edger = LE720r Snow Thrower = ST720r Turbo Blower = TB720r