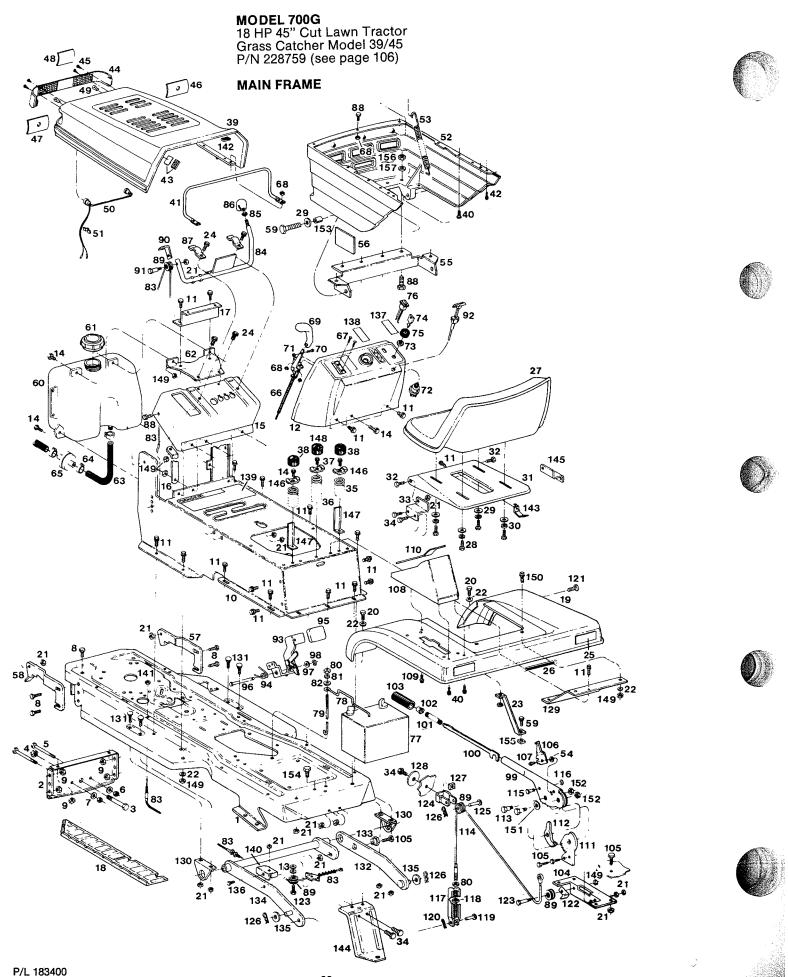

#### MAIN FRAME

# MODEL 700G 18 HP 45" Cut Lawn Tractor Grass Catcher Model 39/45 P/N 228759 (see page 106)

| Index<br>No. | Part<br>No.      | Description                                           | index<br>No. | Part<br>No.      | Description                                         |
|--------------|------------------|-------------------------------------------------------|--------------|------------------|-----------------------------------------------------|
| 1            | 013193           | Frame - main                                          | 79           | 096115           | Rod - battery hold-down                             |
| 2            | 095075           | Bracket - front axle                                  | 80           | 310052           | Nut - hex 1/4-20                                    |
| 3            | 157453           | Bolt - hex shoulder 1/2-13 x 1-13/16                  | 81           | 715094           | Washer - lock 1/4                                   |
| 4            | 157537           | Nut - hex 1/2-13                                      | 82           | 460923           | Washer - flat                                       |
| 5<br>6       | 151266<br>310011 | Bolt - hex 3/8-16 x 3                                 | 83           | 051763           | Cable - mower drive control                         |
| 7            | 158055           | Nut - hex 3/8-16<br>Washer - conical                  | 84           | 172338           | Lever - mower drive control                         |
| 8            | 157636           | Bolt - hex 5/16-18 x 3/4                              | 85           | 158949           | Nut - hex jam 1/2-13                                |
| 9            | 157628           | Nut - hex lock 5/16-18                                | 86<br>87     | 112664           | Knob - lever                                        |
| 10           | 014803           | Console - chassis                                     | 88           | 097253<br>151522 | Clip - lever retaining                              |
| 11           | 158089           | Screw - taptite 1/4-20 x 1/2                          | 89           | 112177           | Screw - hex 10-24 x 3/4<br>Pulley - cable           |
| 12           | 112714           | Dash - plastic                                        | 90           | 096305           | Retainer - cable                                    |
| 13           | 158956           | Washer - 1/4 special                                  | 91           | 157446           | Bolt - shoulder 1/4-20 x 1-3/8                      |
| 14           | 450858           | Bolt - hex 1/4-20 x 3/4                               | 92           | 051375           | Control - choke w/cable                             |
| 15           | 013763           | Support - dash                                        | 93           | 014100           | Pedal - clutch/brake w/brake lever                  |
| 16           | 013771           | Brace - dash                                          | 94           | 100008           | Spring - pedal return                               |
| 17           | 013789           | Brace - dash & fuel tank                              | 95           | 112235           | Pad - pedal                                         |
| 18           | 113050           | Pad - foot, L.H. platform                             | 96           | 095000           | Shaft - pedal                                       |
| 10           | 113043           | Pad - foot, R.H. platform (not shown)                 | 97           | 158873           | Washer - flat 1/2                                   |
| 19           | 013110           | Fender - rear wheels                                  | 98           | 316521           | Ring - retaining                                    |
| 20<br>21     | 156455           | Bolt - hex 1/4-20 x 1                                 | 99           | 013748           | Lever - height adjusting                            |
| 22           | 715177<br>158113 | Nut - hex 5/16-18<br>Washor flat                      | 100          | 097303           | Rod - lever                                         |
| 23           | 014357           | Washer - flat<br>Brace - fender I. H                  | 101          | 097295           | Spring - lever                                      |
| 24           | 158097           | Brace - fender L.H.<br>Screw - taptite 1/4-20 x 5/8   | 102          | 112672           | Knob - adjusting lever                              |
| 25           | 112755           | Reflector - fender, red                               | 103<br>104   | 112680           | Grip - lever                                        |
| 26           | 112318           | Strip - fender trim                                   | 104          | 014134           | Bracket - adjusting lever                           |
| 7            | 135186           | Seat                                                  | 105          | 158998<br>097949 | Bolt - hex 5/16-18 x 3/4<br>Pointer - height of cut |
| 28           | 158485           | Bolt - hex 5/16-18 x 3/4                              | 107          | 158527           | Screw 8-32 x 3/8                                    |
| 9            | 715185           | Washer - flat 5/16                                    | 108          | 112706           | Cover - height adjust lever                         |
| 0            | 311118           | Washer - lock 5/16                                    | 109          | 159418           | Screw - 10-24 x 1                                   |
| 1            | 013011           | Plate - seat mount                                    | 110          | 006585           | Decal - cover                                       |
| 2            | 157503           | Bolt - hex shoulder, 5/16-18 x 5/32                   | 111          | 098459           | Quadrant - height adjust                            |
| 3            | 013896           | Bracket - seat plate L.H.                             | 112          | 098467           | Pawl - height adjust                                |
| 4            | 450437           | Bolt - hex 5/16-18 x 5/8                              | 113          | 158675           | Bolt - shoulder 5/16-18 x 5/8                       |
| 5            | 109694           | Spring – seat, short                                  | 114          | 051789           | Cable - deck lifting                                |
| 6            | 097493           | Spring - seat, long                                   | 115          | 097337           | Pin - clevis                                        |
| 7            | 097527           | Clamp - long spring                                   | 116          | 158857           | E Ring                                              |
| В            | 112334           | Cover - seat spring                                   | 117          | 159137           | Clevis - lift cable                                 |
| 9            | 096354           | Hood - upper                                          | 118          | 157996           | Nut - square 1/4-20                                 |
| D<br>1       | 158832           | Screw - taptite 10-24 x 1/2                           | 119          | 157263           | Pin - clevis                                        |
| 2            | 098343           | Support - hood                                        | 120          | 715029           | Pin - cotter 3/32 x 3/4                             |
| 3            | 159400<br>136671 | Screw #10-24 x 1                                      | 121          | 159004           | Bolt - hex 1/4-20 x 3/4                             |
| 4            | 112565           | Fastener - hood (hook & loop)<br>Lens - headlights    | 122<br>123   | 097352           | Retainer - cable                                    |
| 5            | 158865           | Screw - taptite 6 x 1/2                               | 123          | 158683           | Bolt - shoulder 1/4-20 x 1                          |
| 5            | 136317           | Reflector - light R.H.                                | 125          | 097279<br>097287 | Clevis - pulley, fender<br>Pin - clevis             |
| 7            | 136325           | Reflector - light L.H.                                | 126          | 715011           | Hairpin cotter                                      |
| 3            | 136333           | Reflector - center                                    | 127          | 158923           | Nut - square 5/16-18                                |
| )            | 135533           | Bulb - headlight                                      | 128          | 014142           | Washer - formed                                     |
| )            | 135103           | Wire - headlights                                     | 129          | 013938           | Bracket - fender, rear                              |
|              | 134676           | Clip - wire, press-on                                 | 130          | 013813           | Bracket - hanger                                    |
| 2            | 112656           | Hood - lower                                          | 131          | 313502           | Bolt - rd. head 5/16-18 x 1                         |
| 1            | 136416           | Spring - hood                                         | 132          | 013805           | Link - suspension R.H.                              |
|              | 462465           | Washer - lock, ext. tooth                             | 133          | 158691           | Nut - eccentric, deck leveling                      |
|              | 014340           | Brace - support                                       | 134          | 014233           | Suspension Assembly - lift                          |
|              | 006874           | Decal - heat reflective                               | 135          | 156075           | Washer - flat 1/2                                   |
|              | 097816           | Bracket - lower hood R.H.                             | 136          | 159228           | Screw - tapping 5/16-18 x 3/4                       |
|              | 097824           | Bracket - lower hood L.H.                             | 137          | 006593           | Plate - monitor lights                              |
|              | 150250           | Bolt - hex 5/16-18 x 1-1/2                            | 138 ~        | 000001           | Plate - Lawn Chief                                  |
|              | 113258           | Tank - fuel, 2 gal.                                   | 139          | 006627           | Decal Danger, on console                            |
|              | 112276<br>015305 | Cap - fuel tank<br>Bracket - fuel tank                | 140          | 097832           | Bracket - cable pulley                              |
|              | 672857           | Hose - fuel line                                      | 141          | 159426           | Nut - 1/4-28 jam<br>Pad bood                        |
|              | 303859           | Clamp - fuel line                                     | 142<br>143   | 446799           | Pad - hood<br>Branket - seet switch                 |
|              | 432625           | Filter - fuel                                         | 143          | 014258<br>014167 | Bracket - seat switch                               |
|              | 051714           | Control - throttle w/cable                            | 144          | 014167<br>013904 | Plate - rear hitch<br>Bracket - seat plate R.H.     |
|              | 158451           | Screw - pan hd. 10-24 x 5/8                           | 145          | 013904           | Clamp - short spring                                |
|              | 715334           | Nut - hex keps 10-24                                  | 140          | 095166           | Bracket - seat stop                                 |
|              | 112730           | Knob - throttle lever                                 | 148          | 136184           | Cover - long spring                                 |
|              | 159335           | Screw - pan head 8-32 x 3/8                           | 149          | 152967           | Nut - hex 1/4-20                                    |
|              | 159244           | Nut - hex 8-32                                        | 150          | 157883           | Bolt - hex 1/4-20 x 1                               |
|              | 135798           | Switch - ignition w/o keys                            | 151          | 159343           | Washer - flat                                       |
|              | 158717           | Nut - switch                                          | 152          | 159236           | Nut - hex 5/16-18 flanged                           |
|              | 136242           | Key - ignition                                        | 153          | 469544           | Spacer                                              |
|              | 112698           | Boot - ignition switch                                | 154          | 157891           | Bolt - hex tap 3/8-16 x 1                           |
|              | 135814           | Switch - head lights                                  | 155          | 158758           | Spacer - fender brace                               |
|              | 404700           |                                                       |              |                  |                                                     |
|              | 134726<br>096123 | Battery - 12 volt, dry<br>Bracket - battery hold-down | 156          | 452318           | Nut - #10 - 24 Nylock                               |