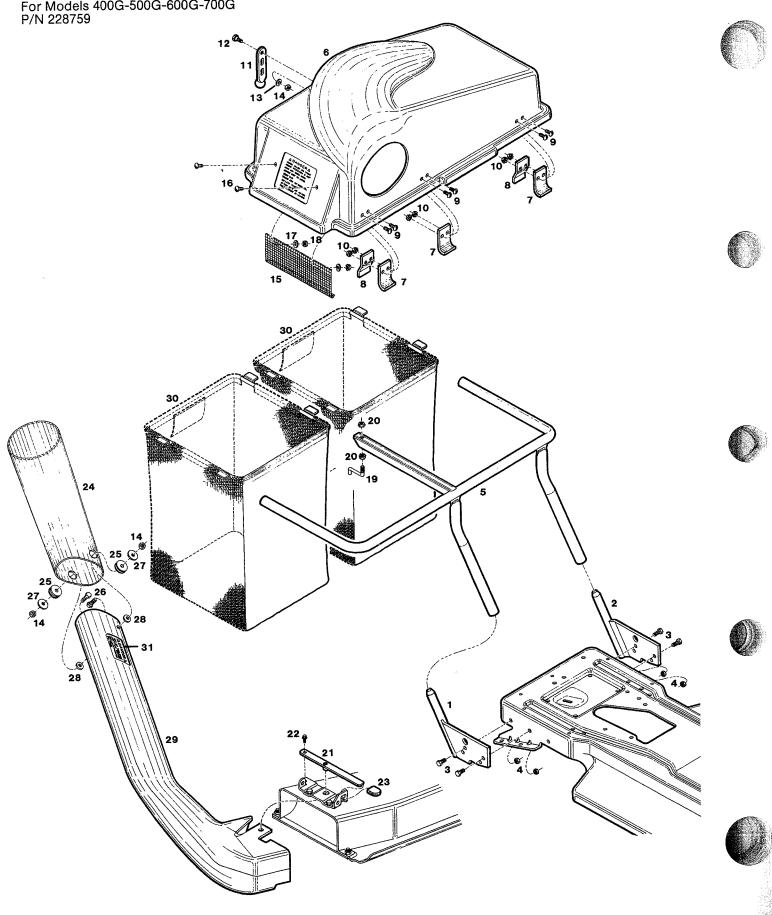

MODEL 39/45 Rear Grass Catcher Accessory Kit For Models 400G-500G-600G-700G P/N 228759

# **MODEL 39/45**

Rear Grass Catcher Accessory Kit For Models 400G-500G-600G-700G P/N 228759

| N I      |
|----------|
| New York |

| 2  | 098574 |
|----|--------|
| 3  | 152108 |
| 4  | 715177 |
| 5  | 098541 |
| 6  | 160937 |
| 7  | 098590 |
| 8  | 098582 |
| 9  | 159491 |
| 10 | 715037 |
| 11 | 136366 |
| 12 | 159533 |
| 13 | 159459 |
| 14 | 152967 |
| 15 | 160945 |
| 16 | 159442 |
| 17 | 159467 |
| 18 | 715334 |
| 19 | 159517 |
| 20 | 150136 |
| 21 | 098558 |
| 22 | 159483 |
| 23 | 110130 |
| 24 | 042044 |
| 25 | 159525 |
| 26 | 159004 |
| 27 | 159509 |

Index Part No.

No.

Description

Bracket-mounting LH Bolt-hex 5/16-18 x 1 Nut-hex 5/16-18 center lock Frame-bag support Cover-grass catcher Hinge--cover Clip-bag retainer

Nut-hex keps 1/4-20 Latch-cover, rubber Bolt-shoulder 1/4-20 x 3/4

Washer-flat 1/4

Screen-cover vent

Washer-flat 13/64 Nut-hex keps #10-24 Rod-cover latch Nut-hex keps 5/16-18 Lever-chute latch

Screw-slotted hd 1/4-20 x 5/8

Nut-hex 1/4-20 center lock

Screw-slotted #10-24 x 5/8

Screw-tapping 5/16-18 x 1/2

1 098566 Bracket-mounting RH

Washer-flat 9/32 ID, 1-1/4 OD 159509 21

Tip-latch lever Tube-discharge, upper Grommet-rubber Bolt-hex 1/4-20 x 3/4

- 28 158113 Washer-flat 5/16 ID, 3/4 OD 098533 Tube-discharge; lower 29
- 30 160929 Bag-grass collector, with frame
- 31 005751 Decal-DANGER