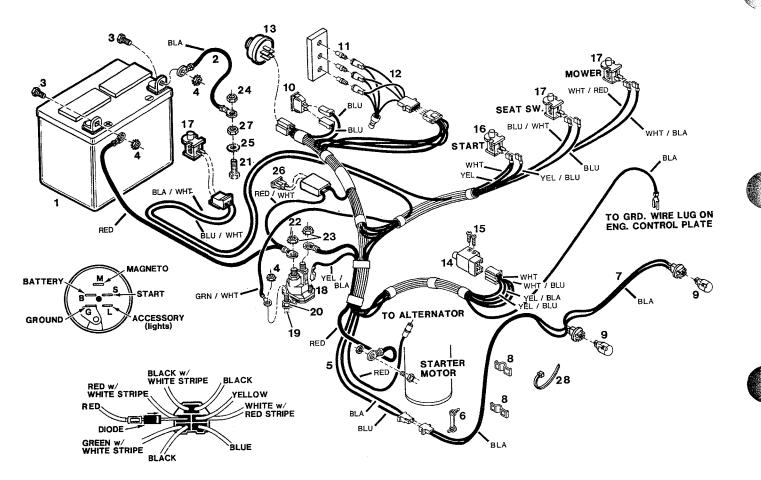

#### **ELECTRICAL SYSTEM**

|                                                |                                                                                        |                                                                                                                                                                                                                                    | Index                                                         | Part                                                                                             |                                                                                                                                                                      |  |
|------------------------------------------------|----------------------------------------------------------------------------------------|------------------------------------------------------------------------------------------------------------------------------------------------------------------------------------------------------------------------------------|---------------------------------------------------------------|--------------------------------------------------------------------------------------------------|----------------------------------------------------------------------------------------------------------------------------------------------------------------------|--|
| index<br>No.                                   | Part<br>No.                                                                            | Description                                                                                                                                                                                                                        | No.                                                           | No.                                                                                              | Description                                                                                                                                                          |  |
| 1<br>2<br>3<br>4<br>5                          | 134726<br>134908<br>153171<br>715037<br>134809                                         | Battery - 12 volt<br>Wire - battery ground, black<br>Bolt - hex 1/4-20 x 5/8<br>Nut - hex 1/4-20 keps<br>Harness - wiring                                                                                                          | 15<br>16<br>17<br>18<br>19                                    | 157933<br>135822<br>134833<br>134940<br>158121<br>152967                                         | Screw - pan head #12<br>Switch - no start<br>Switch - system interlock<br>Solenoid - starter<br>Bolt - hex 1/4-20 x 3/4<br>Nut - hex 1/4-20                          |  |
| 6<br>7<br>8<br>9<br>10<br>11<br>12<br>13<br>14 | 112326<br>135103<br>134676<br>135533<br>135814<br>136051<br>136192<br>135798<br>134825 | Retainer - harness<br>Harness - headlights<br>Retainer - harness, press-on<br>Bulb - headlights<br>Switch - headlights<br>Bulb - monitor indicator<br>Harness - indicator lights<br>Switch - ignition<br>Switch - clutch interlock | 20<br>21<br>22<br>23<br>24<br>25<br>26<br>27<br>28<br>* purch | 152307<br>152108<br>157974<br>156430<br>150136<br>153510<br>*<br>715177<br>110379<br>ase locally | Bolt - hex 5/16-18 x 1<br>Nut - hex 5/16-24<br>Washer - lock ext tooth<br>Nut - hex 5/16-18 keps<br>Washer - lock<br>Fuse - 15 amp<br>Nut - hex 5/16-18<br>Tie-cable |  |