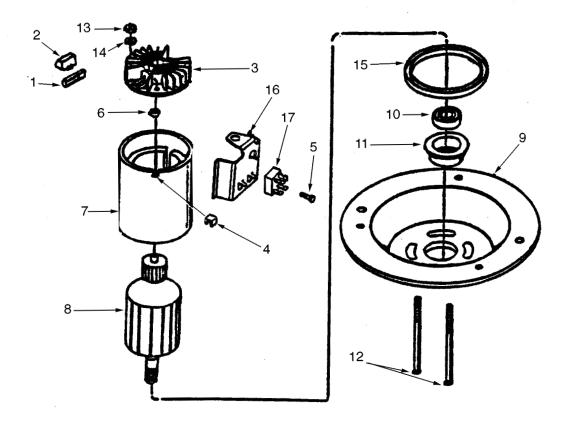

| Ref. | Part     |                                |
|------|----------|--------------------------------|
| No.  | No.      | Description                    |
| 1    | 624-0031 | Brush & Liner Assembly         |
| 2    | 724-0200 | Brush Holder Cap               |
| 3    | 624-0070 | End Shield Assembly. W/Plug    |
|      |          | (Includes Ref. 1,2 & 6)        |
| 4    | 721-0305 | Insulator Wire (output)        |
| 5    | 710-3009 | Hex Tap Scr. #10-16 x .62" Lg. |
| 6    | 741-0875 | Needle Bearing                 |
| 7    | ŧ        | Magnet Housing Assembly        |
| 8    | 624-0029 | Armature Assembly              |
| 9    | 624-0062 | Motor End Plate Assembly       |
| 10   | 741-0124 | Ball Bearing                   |
| 11   | 748-0348 | Bearing Adapter                |
| 12   | 710-1176 | Carraige Bolt                  |
| 13   | 712-0324 | Hex L-Nut 1/4-20 Thd.          |
| 14   | 736-3090 | Fl. Washer .26" I.D. x .72"    |
| 15   | 721-0306 | Housing Insulator              |
| 16   | 782-5016 | Brkt. Rectifier/Heat Sink      |
| 17   | 725-1715 | Rectifier                      |
| 18   | 721-0382 | Heat Sink Compound             |
|      |          | (not shown)                    |

† Not available for service