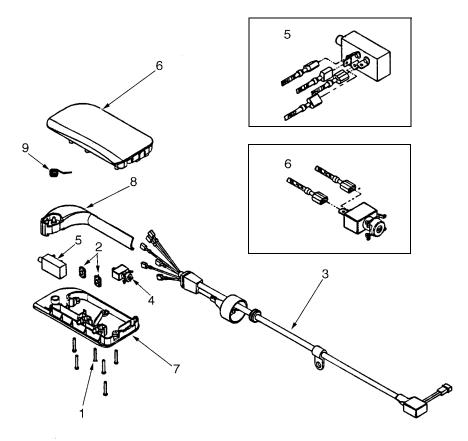

| Ref. | Part     |                                |
|------|----------|--------------------------------|
| No.  | No.      | Description                    |
| 1    | 710-1150 | Scr. Hx. Lock #7-19 x 1.00 Lg. |
| 2    | 712-0189 | Nut Weld Tab 1/4-20 Thd.       |
| 3    | 724-0248 | Cord W/Plug                    |
| 4    | 725-1712 | Circuit Breaker                |
| 5    | 725-1731 | Switch                         |
| 6    | 731-1985 | Upper Switch Housing           |
| 7    | 731-1986 | Lower Switch Housing           |
| 8    | 731-1987 | Control Lever                  |
| 9    | 732-0935 | Torsion Spring                 |
|      |          |                                |