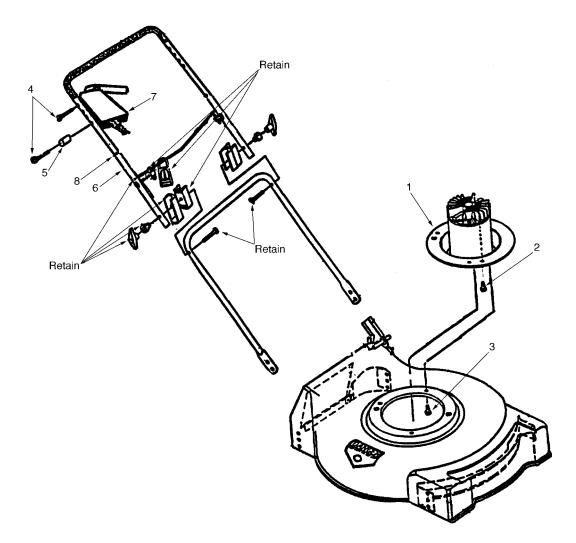

## **!!!WARNING!!! DISCONNECT POWER CORD FROM ELECTICAL OUTLET BEFORE PERFORM-ING ANY MAINTENANCE OR SERVICE ON THE MOWER.**

- 1. Remove the motor cover screws from beneath the mower deck and remove the motor cover.
- 2. Remove the tie straps that secures the cord assembly to the upper and lower handles.
- 3. Remove the two screws that secures the control box to the upper handle.
- 4. Remove the cord control rod located on the upper handle and retain for reassembly to the new upper handle.
- 5. Remove the upper handle and bail control (Note-bail control equipped on certain models only) and discard. Retain the handle insulators and all mounting hardware for reassembly of the new upper handle.
- 6. Remove the three screws that secures the motor and cord/switch assembly to the mower deck.
- 7. Discard the old motor assembly and related hardware.
- 8. Place the new motor cord switch assembly on the mower deck and secure with new hardware provided in kit.
- 9. Attach the new upper handel to the lower handle with hardware and insulators removed in Step 5.
- 10. Attach the cord and switch assembly to the upper handle with the two screws and spacers provided. See diagram for proper location of switch and hardware required.
- 11. Route the cord assembly down along the upper and lower handles and secure with cable ties provided in kit.
- 12. Reinstall the motor cover with screws removed in Step 1.
- 13. Test run mower.

| Ref. | Part          |                         |      |
|------|---------------|-------------------------|------|
| No.  | No.           | Description             | Qty. |
| 1    | 624-0099      | Motor cord switch ass'y | 1    |
| 2    | 710-3009      | Pan Head Screw          | 2    |
| 3    | 710-0654A     | Hex Screw               | 3    |
| 4    | 710-0605      | Screw-oval countersunk  | 2    |
| 5    | 750-0218      | Spacer                  | 1    |
| 6    | 749-0886-0637 | Upper Handle            | 1    |
| 7    | 625-0050      | Cord & Switch ass'y     | 1    |
| 8    | 726-0240      | Cable Tie               | 2    |