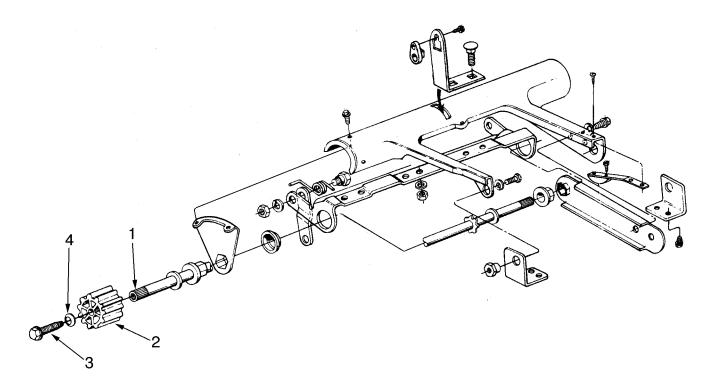

## Service Kit 753-0715

CODE: SP-156

DATE: August 18, 1997

SUBJ: Pinion drive self-propelled lawnmower.

Install Service Kit 753-0716 when replacing drive shaft assembly part number 738-0530.

*NOTE:* For Model Series 220 thru 229 it will be necessary to order replacement pinion drive halves. Order 4 each of a part number 717-0623.

| Ref | Part     | D                    |      |
|-----|----------|----------------------|------|
| No. | No.      | Description          | Qty. |
| 1   | 738-0732 | Drive shaft assembly | 1    |
| 2   | 731-0908 | Drive Pinion         | 2    |
| 3   | 710-1115 | Hex screw            | 2    |
| 4   | 736-0270 | Bell Washer          | 2    |
|     |          |                      |      |

Service Kit 753-0715 consists of: