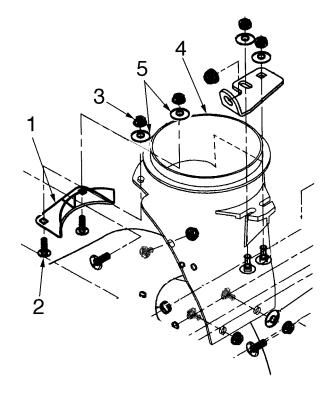

## **Instructions:**

- 1. Remove chute crank bracket (784-5647) and lower chute from original chute adapter.
  - NOTE: It is not necessary to remove crank form chute crank adapter.
- 2. Remove original chute adapter (731-1306A) from housing, replace with new adapter (731-1379)
  - NOTE: When installing new adapter make certain lip of adapter is seated into blower housing.
- 3. Replace hardware in the three holes that match up with holes on the blower housing. Hand tighten hardware to locate the chute adapter on the housing.
- 4. Place reinforcement bracket, provided in kit, on housings. Line up reinforcement bracket with holes in new chute adapter.
- 5. Using the chute adapter and reinforcement bracket provided in the kit as a template. Mark hole location on housing with a marker.
- 6. Drill two holes in housing for mounting chute adapter with 9/32" drill bit.
- 7. Install the two mounting bolts through the drilled holes and secure with washer and nut. Tighten all mounting hardware now.
- 8. Reassemble chute crank bracket and lower chute to new chute adapter.

## Service Kit 753-0720 Consists of:

| Ref. | Part     |                            |      |
|------|----------|----------------------------|------|
| No.  | No.      | Description                | Qty. |
| 1    | 705-5226 | Reinforcement Bracket      | 1    |
|      | 710-3015 | Hex Screw 1/4-20 x .75" Lg | 2    |
| 3    | 712-0324 | Lock Nut 1/4-20 Thd.       | 2    |
| 4    | 731-1379 | Chute Adapter              | 1    |
| 5    | 736-0463 | Flat Washer                | 2    |
|      |          |                            |      |