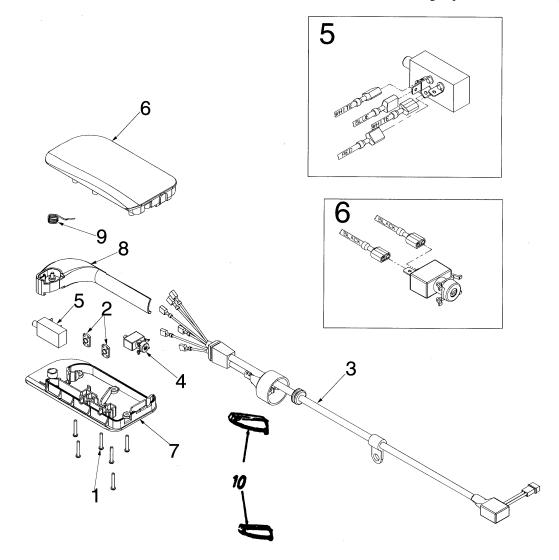

## Exploded view of Cord & Switch Assembly (Part No. 625-0050)

#### Service Kit 753-0827 Consist of:

| Ref. | Part     |                                 |      |
|------|----------|---------------------------------|------|
| No.  | No.      | Description                     | Qty. |
| 1    | 710-1150 | Hex Lock screw #7-19 x 1.00 lg. | 7    |
| 2    | 712-0414 | Weld tab nut 1/4-20 thd.        | 2    |
| 3    | 724-0248 | Cord with plug                  | 1    |
| 4    | 725-1712 | Circuit Breaker                 | 1    |
| 5    | 725-1731 | Switch                          | 1    |
| 6    | 731-1985 | Upper Switch Housing            | 1    |
| 7    | 731-1986 | Lower Switch Housing            | 1    |
| 8    | 731-1987 | Control Lever                   | 1    |
| 9    | 732-0935 | Torsion Spring                  | 1    |
| 10   | 725-0157 | Cable ties                      | 2    |