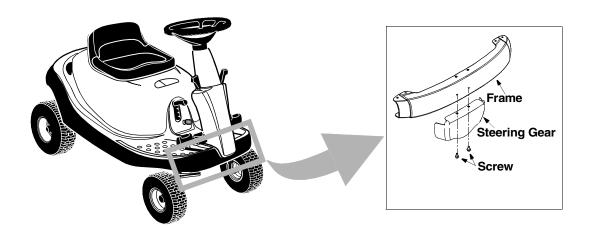

## **Attaching Steering Gear Cover:**

- Align the two holes on the **Steering Gear Cover** with the two corresponding holes on the front frame of the rider. See figure below.
- Insert two self-tapping screws from the hardware pack through these two holes of the gear cover and the frame as shown below. Secure tightly.