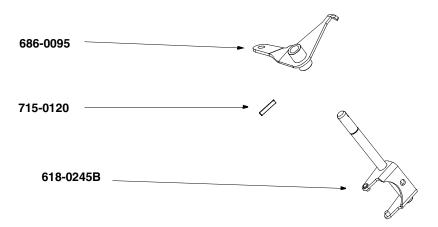

## Service Kit 753-0869 consists of:

| PART NO.  | QTY. | DESCRIPTION            |
|-----------|------|------------------------|
| 715-0120  | 1    | Spiral Pin, 3/16 x 1.0 |
| 686-0095  | 1    | Shift Crank Assembly   |
| 618-0245B | 1    | Shift Assembly         |