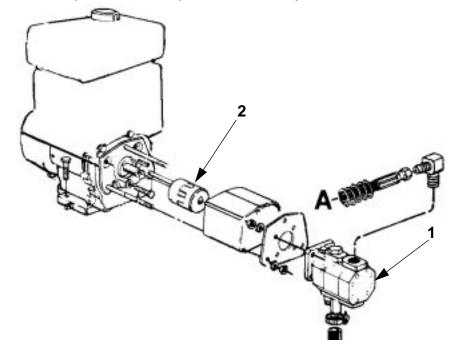

## Service Kit 753-0879

CODE: CP-037

DATE: September 23, 1999

SUBJ: Replacement Logsplitter
Gear Pump & Flexible Cou-

pler

Use this service kit when replacing part number 718-0476 Gear Pump - 11GPM

**NOTE:** There are two flexible couplers included in this kit. This series of log splitters utilized engines with both 3/4" diameter crankshafts and 7/8" diameter crankshafts. Measure your engine's crankshaft diameter to determine which replacement coupler to install on your unit.

## Service Kit 753-0879 Consists of:

| Ref. | Part     |                                                               |      |
|------|----------|---------------------------------------------------------------|------|
| No.  | No.      | Description                                                   | Qty. |
| 1    | 718-0683 | Gear Pump-11GPM                                               | 1    |
| 2    | 718-0686 | Flexible Coupler-7/16" ID (Pump Side) & 7/8" ID (Engine Side) | 1    |
| 2    | 718-0687 | Flexible Coupler-7/16" ID (Pump Side) & 3/4" ID (Engine Side) | 1    |
|      |          | , , , , , , , , , , , , , , , , , , , ,                       |      |
|      |          |                                                               |      |