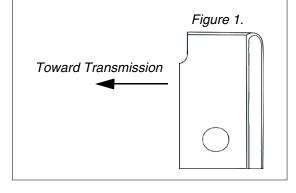

Note: When installing the U-Bracket into the Transmission Support Bracket be sure that the notched portion of the U-Bracket is aligned toward the transmission of the tractor. (See Figure 1.)