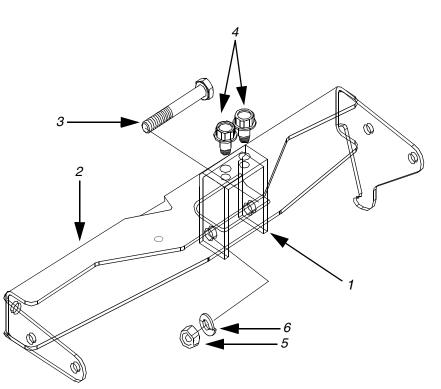

| REF NO. | PART NO.  | QTY. | DESCRIPTION                        |
|---------|-----------|------|------------------------------------|
| 1       | 783-0232  | 1    | U - Support Bracket                |
| 2       | 783-0233  | 1    | Transmission Support Bracket       |
| 3       | 710-0909A | 1    | Hex Screw 5/16 - 24                |
| 4       | 710-0607  | 2    | Self Tapping Screw 5/16 - 18 x .50 |
| 5       | 712-3057  | 1    | Hex nut 5/16 -24                   |
| 6       | 736-0119  | 1    | Lock Washer                        |

Note: When installing the U-Bracket into the Transmission Support Bracket be sure that the notched portion of the U-Bracket is aligned toward the transmission of the tractor. (See Figure 1.)