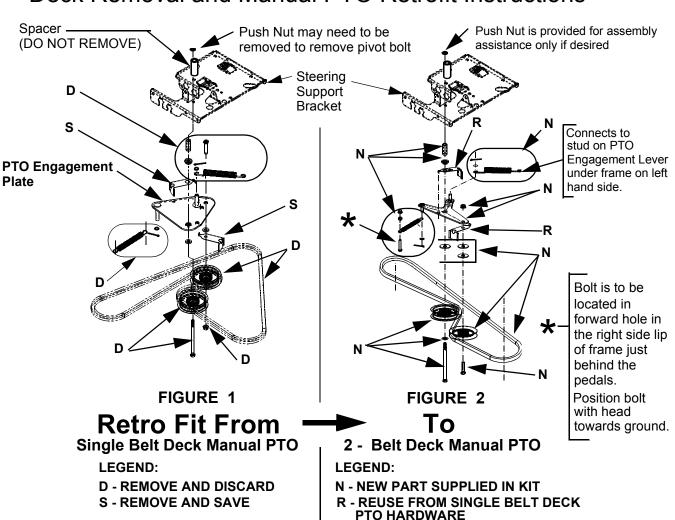

### Deck Removal and Manual PTO Retrofit Instructions

#### Deck Removal:

- 1. Ensure unit is off, key is removed, engine and muffler are cooled down and parking brake is "ON".
- 2. Place manual PTO in the "OFF" position.
- 3. Lower deck to lowest position.
- 4. Loosen engine pulley belt guides.
- 5. Remove belt from engine pulley.
- 6. Disconnect blade brake cable from PTO Engagement Plate (See Figure 1).
- 7. Carefully work belt off of both PTO Engagement Plate pullies. Do not damage belt keepers that will be reused later.
- 8. Pull both "J" hooks at rear of deck to release rear of deck from lift links.
- 9. Push deck forward and lift "U" shaped adjusting deck rod up and out of forward deck hanger.
- 10. Remove single belt drive deck from under rider.

#### **PTO Retrofit:**

- 1. Remove fuel tank cap. Place a piece of plastic sheet over the opening and replace fuel cap securely.
- 2. Remove four (4) screws retaining fuel tank.

no fuel will leak from tank.4. From the engine compartment remove the hex flange nut that retains the long PTO Engagement Plate pivot bolt.

3. Lift fuel tank out and support on top of engine. Ensure

- **NOTE: Do not remove** spacer from between the Steering Support Bracket and Lower Frame. The push nut may need to be removed in order to remove the PTO Engagement Plate pivot bolt.
- Remove the single belt deck PTO hardware as shown in Figure 1. Discard those parts marked with a "D". Save the two belt keepers for reuse.
- 6. Install 2 belt deck manual PTO hardware supplied as shown in Figure 2.
- 7. Slide 2 belt deck under retrofitted rider.
- 8. Reverse Deck Removal instructions and install deck.