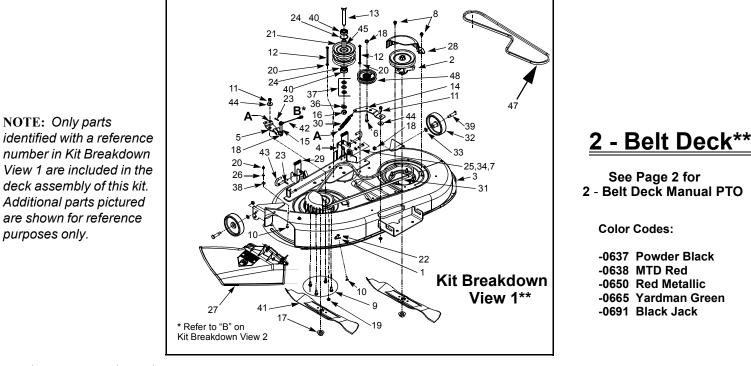

# Service Kit 753-0907

CODE: R-467

DATE: July 17, 2001

SUBJECT: Retrofit to 42" 2 - Belt Deck

MODELS AFFECTED: 600-619 Series Manual PTO Lawn Tractors w/ Single Belt Deck

| 3   683-0198E   1   42 inch Deck Assembly   28   731-2486   2   Belt Cover     4   683-0254   1   Deck Hanger Bracket Assembly   29   732-0306   2   Compression Spring     5   683-0440   1   Deck Brake Assembly   30   732-0470A   1   Extension Spring   4     6   710-0520   1   Hex Screw: 3/8-16: 1.50   31   754-0498   1   V Belt (Deck Belt)     7   710-0528   1   Hex Screw: 5/16-18: .25   32   734-0973   2   Deck Wheel     8   710-0604A   4   Hex Screw: 5/16-18: .625   33   736-0105   2   Bell Washer     9   710-0650   8   Hex Screw: 5/16-18: .875   34   736-0119   1   Lock Washer     10   710-0751   3   Hex Screw: 1/4-20: .620: GR5   35   736-0140   1   Flat Washer     11   710-1830   2   Hex Screw: 5/16-18: .875: GR5   36   736-0162   3   Flat Washer     13   710-3151   1   Hex Screw: 5/8-18: 4.25   38   736-0270   2                                                                                                                                                                                                                                                                                                                                                                                                                                                                                                                                                                                                                                                                                                                                                                                                                                                                                                                                                                                                                                                                                                                                       | REF. PART QTY DESCRIPTION                                                            |            | DESCRIPTION | QTY                           | PART | REF.      |     |
|------------------------------------------------------------------------------------------------------------------------------------------------------------------------------------------------------------------------------------------------------------------------------------------------------------------------------------------------------------------------------------------------------------------------------------------------------------------------------------------------------------------------------------------------------------------------------------------------------------------------------------------------------------------------------------------------------------------------------------------------------------------------------------------------------------------------------------------------------------------------------------------------------------------------------------------------------------------------------------------------------------------------------------------------------------------------------------------------------------------------------------------------------------------------------------------------------------------------------------------------------------------------------------------------------------------------------------------------------------------------------------------------------------------------------------------------------------------------------------------------------------------------------------------------------------------------------------------------------------------------------------------------------------------------------------------------------------------------------------------------------------------------------------------------------------------------------------------------------------------------------------------------------------------------------------------------------------------------------------------------------|--------------------------------------------------------------------------------------|------------|-------------|-------------------------------|------|-----------|-----|
| 2   618-0574   2   Spindle Assembly: 5.75 DIA   27   731-1032B   1   Discharge Chute Asterna in the state and the stat | NUMBER                                                                               | NUMBER     | NO.         |                               |      | NUMBER    | NO. |
| 3   683-0198E   1   42 inch Deck Assembly   28   731-2486   2   Belt Cover     4   683-0254   1   Deck Hanger Bracket Assembly   29   732-0306   2   Compression Spring     5   683-0440   1   Deck Brake Assembly   30   732-0470A   1   Extension Spring     6   710-0520   1   Hex Screw: 3/8-16: 1.50   31   754-0498   1   V Belt (Deck Belt)     7   710-0528   1   Hex Screw: 5/16-18: 1.25   32   734-0973   2   Deck Wheel     8   710-0650   8   Hex Screw: 5/16-18: .625   33   736-0105   2   Bell Washer     9   710-0650   8   Hex Screw: 5/16-18: .875   34   736-0119   1   Lock Washer     10   710-0751   3   Hex Screw: 5/16-18: .875   36   736-0140   1   Flat Washer     11   710-1238   2   Hex Screw: 5/16-18: .875   36   736-0162   3   Flat Washer     12   710-1830   2   Hex Screw: 5/8-18: 4.25   38   736-0162   3   Flat Washer <td>726-0233 2 Push Nut</td> <td>26-0233</td> <td>26</td> <td>Retainer Hook Bracket</td> <td>1</td> <td>16606</td> <td>1</td>                                                                                                                                                                                                                                                                                                                                                                                                                                                                                                                                                                                                                                                                                                                                                                                                                                                                                                                                                                                                        | 726-0233 2 Push Nut                                                                  | 26-0233    | 26          | Retainer Hook Bracket         | 1    | 16606     | 1   |
| 4   683-0254   1   Deck Hanger Bracket Assembly   29   732-0306   2   Compression Spring: 4     5   683-0440   1   Deck Brake Assembly   30   732-0470A   1   Extension Spring: 4     6   710-0520   1   Hex Screw: 3/8-16: 1.50   31   754-0498   1   V Belt (Deck Belt)     7   710-0528   1   Hex Screw: 5/16-18: 1.25   32   734-0973   2   Deck Wheel     8   710-0604A   4   Hex Screw: 5/16-18: .625   33   736-0105   2   Bell Washer     9   710-0551   3   Hex Screw: 5/16-18: .875   34   736-0119   1   Lock Washer     10   710-0751   3   Hex Screw: 1/4-20: .620: GR5   35   736-0140   1   Flat Washer     11   710-1238   2   Hex Screw: 5/16-18: .875: GR5   36   736-0162   3   Flat Washer     13   710-3151   1   Hex Screw: 5/8-18: 4.25   38   736-0270   2   Bell Washer     14   783-1291   1   Idler Bracket   39   738-0373   2   Should                                                                                                                                                                                                                                                                                                                                                                                                                                                                                                                                                                                                                                                                                                                                                                                                                                                                                                                                                                                                                                                                                                                                  | 731-1032B 1 Discharge Chute As                                                       | 31-1032B   | 27          | Spindle Assembly: 5.75 DIA    | 2    | 618-0574  | 2   |
| 5   683-0440   1   Deck Brake Assembly   30   732-0470A   1   Extension Spring: 4     6   710-0520   1   Hex Screw: 3/8-16: 1.50   31   754-0498   1   V Belt (Deck Belt)     7   710-0528   1   Hex Screw: 5/16-18: 1.25   32   734-0973   2   Deck Wheel     8   710-0604A   4   Hex Screw: 5/16-18: .625   33   736-0105   2   Bell Washer     9   710-0751   3   Hex Screw: 1/4-20: .620: GR5   35   736-0140   1   Flat Washer     11   710-1238   2   Hex Screw: 5/16-18: .875: GR5   36   736-0158   1   Lock Washer     12   710-1830   2   Hex Screw: 5/8-18: .4.25   38   736-0162   3   Flat Washer     13   710-3151   1   Hex Screw: 5/8-18: .4.25   38   736-0270   2   Bell Washer     14   783-1291   1   Idler Bracket   39   738-0373   2   Shoulder Screw     15   711-1534   1   Hex Screw: 3/8-16: 3.27   40   741-0524   2   Bearing:.625 ID                                                                                                                                                                                                                                                                                                                                                                                                                                                                                                                                                                                                                                                                                                                                                                                                                                                                                                                                                                                                                                                                                                                                   | 731-2486 2 Belt Cover                                                                | 31-2486    | 28          | 42 inch Deck Assembly         | 1    | 683-0198E | 3   |
| 6   710-0520   1   Hex Screw: 3/8-16: 1.50   31   754-0498   1   V Belt (Deck Belt)     7   710-0528   1   Hex Screw: 5/16-18: 1.25   32   734-0973   2   Deck Wheel     8   710-0604A   4   Hex Screw: 5/16-18: .625   33   736-0105   2   Bell Washer     9   710-0650   8   Hex Screw: 1/4-20: .620: GR5   34   736-0119   1   Lock Washer     10   710-0751   3   Hex Screw: 1/4-20: .620: GR5   35   736-0140   1   Flat Washer     11   710-1238   2   Hex Screw: 5/16-18: .875: GR5   36   736-0162   3   Flat Washer     12   710-1830   2   Hex Screw: 5/8-18: 4.25   38   736-0270   2   Bell Washer     13   710-3151   1   Hex Screw: 3/8-16: 3.27   40   741-0524   2   Bearing:.625 ID x 1     14   783-1291   1   Idler Bracket   39   738-0373   2   Shoulder Screw     15   711-1534   1   Hex Nut: 5/8-18   41   742-0616   2   Blade </td <td>732-0306 2 Compression Spring</td> <td>32-0306</td> <td>29</td> <td>Deck Hanger Bracket Assembly</td> <td>1</td> <td>683-0254</td> <td>4</td>                                                                                                                                                                                                                                                                                                                                                                                                                                                                                                                                                                                                                                                                                                                                                                                                                                                                                                                                                                                       | 732-0306 2 Compression Spring                                                        | 32-0306    | 29          | Deck Hanger Bracket Assembly  | 1    | 683-0254  | 4   |
| 7   710-0528   1   Hex Screw: 5/16-18: 1.25   32   734-0973   2   Deck Wheel     8   710-0604A   4   Hex Screw: 5/16-18: .625   33   736-0105   2   Bell Washer     9   710-0650   8   Hex Screw TT: 5/16-18: .875   34   736-0105   2   Bell Washer     10   710-0751   3   Hex Screw: 1/4-20: .620: GR5   35   736-0140   1   Flat Washer     11   710-1238   2   Hex Screw: 5/16-18: .875: GR5   36   736-0162   3   Flat Washer     12   710-1830   2   Hex Screw: 5/8-18: .4.25   38   736-0162   3   Flat Washer     13   710-3151   1   Hex Screw: 5/8-18: 4.25   38   736-0270   2   Bell Washer     14   783-1291   1   Idler Bracket   39   738-0373   2   Shoulder Screw     15   711-1534   1   Hex Nut: 5/8-18   41   742-0616   2   Blade     17   712-0417A   2   Hex Flange Nut: 5/8-18   42   746-0970   1   Brake Cable                                                                                                                                                                                                                                                                                                                                                                                                                                                                                                                                                                                                                                                                                                                                                                                                                                                                                                                                                                                                                                                                                                                                                            | 732-0470A 1 Extension Spring: 4.                                                     | 32-0470A   | 30          | Deck Brake Assembly           | 1    | 683-0440  | 5   |
| 8   710-0604A   4   Hex Screw: 5/16-18: .625   33   736-0105   2   Bell Washer     9   710-0650   8   Hex Screw: TT: 5/16-18: .875   34   736-0119   1   Lock Washer     10   710-0751   3   Hex Screw: 1/4-20: .620: GR5   35   736-0140   1   Flat Washer     11   710-1238   2   Hex Screw: 5/16-18: .875: GR5   36   736-0162   3   Flat Washer     12   710-1830   2   Hex Screw: 5/8-18: .4.25   38   736-0162   3   Flat Washer     13   710-3151   1   Hex Screw: 5/8-18: 4.25   38   736-0162   3   Flat Washer     14   783-1291   1   Idler Bracket   39   738-0373   2   Shoulder Screw     15   711-1534   1   Hex Nut: 5/8-18   41   742-0616   2   Blade     17   712-0417A   2   Hex Flange Nut: 5/8-18   42   746-0970   1   Brake Cable     18   712-0431   4   Hex Flange Lock Nut: 3/8-16   43   747-1116   2   Deck Release Hand <td>754-0498 1 V Belt (Deck Belt)</td> <td>54-0498</td> <td>31</td> <td>Hex Screw: 3/8-16: 1.50</td> <td>1</td> <td>710-0520</td> <td>6</td>                                                                                                                                                                                                                                                                                                                                                                                                                                                                                                                                                                                                                                                                                                                                                                                                                                                                                                                                                                                                   | 754-0498 1 V Belt (Deck Belt)                                                        | 54-0498    | 31          | Hex Screw: 3/8-16: 1.50       | 1    | 710-0520  | 6   |
| 9   710-0650   8   Hex Screw TT: 5/16-18: .875   34   736-0119   1   Lock Washer     10   710-0751   3   Hex Screw: 1/4-20: .620: GR5   35   736-0140   1   Flat Washer     11   710-1238   2   Hex Screw: 5/16-18: .875: GR5   36   736-0158   1   Lock Washer     12   710-1830   2   Hex Screw: TT: 1/4-20: 4.00   37   736-0162   3   Flat Washer     13   710-3151   1   Hex Screw: 5/8-18: 4.25   38   736-0162   3   Flat Washer     14   783-1291   1   Idler Bracket   39   738-0373   2   Shoulder Screw     15   711-1534   1   Hex Screw: 3/8-16: 3.27   40   741-0524   2   Bearing:.625 ID x 1     16   712-0337   1   Hex Nut: 5/8-18   41   742-0616   2   Blade     17   712-0417A   2   Hex Flange Nut: 5/8-18   42   746-0970   1   Brake Cable     18   712-0431   4   Hex Flange Lock Nut: 3/8-16   43   747-1116   2   Deck Release Hand                                                                                                                                                                                                                                                                                                                                                                                                                                                                                                                                                                                                                                                                                                                                                                                                                                                                                                                                                                                                                                                                                                                                       | 734-0973 2 Deck Wheel                                                                | 34-0973    | 32          | Hex Screw: 5/16-18: 1.25      | 1    | 710-0528  | 7   |
| 10   710-0751   3   Hex Screw: 1/4-20: .620: GR5   35   736-0140   1   Flat Washer     11   710-1238   2   Hex Screw: 5/16-18: .875: GR5   36   736-0158   1   Lock Washer     12   710-1830   2   Hex Screw: TT: 1/4-20: 4.00   37   736-0162   3   Flat Washer     13   710-3151   1   Hex Screw: 5/8-18: 4.25   38   736-0270   2   Bell Washer     14   783-1291   1   Idler Bracket   39   738-0373   2   Shoulder Screw     15   711-1534   1   Hex Nut: 5/8-18   4.25   38   741-0524   2   Bearing:.625 ID x 1     16   712-0337   1   Hex Nut: 5/8-18   41   742-0616   2   Blade     17   712-0417A   2   Hex Flange Nut: 5/8-18   42   746-0970   1   Brake Cable     18   712-0431   4   Hex Flange Lock Nut: 3/8-16   43   747-1116   2   Deck Release Hand     19   712-3006   4   Hex Nut: 1/4-20   45   750-0932A   1   Spacer                                                                                                                                                                                                                                                                                                                                                                                                                                                                                                                                                                                                                                                                                                                                                                                                                                                                                                                                                                                                                                                                                                                                                       | 736-0105 2 Bell Washer                                                               | 36-0105    | 33          | Hex Screw: 5/16-18: .625      | 4    | 710-0604A | 8   |
| 11   710-1238   2   Hex Screw: 5/16-18: .875: GR5   36   736-0158   1   Lock Washer     12   710-1830   2   Hex Screw: TT: 1/4-20: 4.00   37   736-0162   3   Flat Washer     13   710-3151   1   Hex Screw: 5/8-18: 4.25   38   736-0270   2   Bell Washer     14   783-1291   1   Idler Bracket   39   738-0373   2   Shoulder Screw     15   711-1534   1   Hex Nut: 5/8-18   41   742-0616   2   Bearing:.625 ID x 1     16   712-0337   1   Hex Flange Nut: 5/8-18   42   746-0970   1   Brake Cable     18   712-0417A   2   Hex Flange Lock Nut: 3/8-16   43   747-1116   2   Deck Release Hand     19   712-3004A   3   Lock Nut: 5/16-18   44   748-0331   2   Shoulder Spacer     20   712-3006   4   Hex Nut: 1/4-20   45   750-0932A   1   Spacer                                                                                                                                                                                                                                                                                                                                                                                                                                                                                                                                                                                                                                                                                                                                                                                                                                                                                                                                                                                                                                                                                                                                                                                                                                        | 736-0119 1 Lock Washer                                                               | 36-0119    | 34          | Hex Screw TT: 5/16-18: .875   | 8    | 710-0650  | 9   |
| 12   710-1830   2   Hex Screw TT: 1/4-20: 4.00   37   736-0162   3   Flat Washer     13   710-3151   1   Hex Screw: 5/8-18: 4.25   38   736-0270   2   Bell Washer     14   783-1291   1   Idler Bracket   39   738-0373   2   Shoulder Screw     15   711-1534   1   Hex Screw: 3/8-16: 3.27   40   741-0524   2   Bearing:.625 ID x 1     16   712-0337   1   Hex Nut: 5/8-18   41   742-0616   2   Blade     17   712-0417A   2   Hex Flange Nut: 5/8-18   42   746-0970   1   Brake Cable     18   712-0431   4   Hex Flange Lock Nut: 3/8-16   43   747-1116   2   Deck Release Hand     19   712-3004A   3   Lock Nut: 5/16-18   44   748-0331   2   Shoulder Spacer     20   712-3006   4   Hex Nut: 1/4-20   45   750-0932A   1   Spacer                                                                                                                                                                                                                                                                                                                                                                                                                                                                                                                                                                                                                                                                                                                                                                                                                                                                                                                                                                                                                                                                                                                                                                                                                                                     | 736-0140 1 Flat Washer                                                               | 36-0140    | 35          | Hex Screw: 1/4-20: .620: GR5  | 3    | 710-0751  | 10  |
| 13   710-3151   1   Hex Screw: 5/8-18: 4.25   38   736-0270   2   Bell Washer     14   783-1291   1   Idler Bracket   39   738-0373   2   Shoulder Screw     15   711-1534   1   Hex Screw: 3/8-16: 3.27   40   741-0524   2   Bearing:.625 ID x 1     16   712-0337   1   Hex Nut: 5/8-18   41   742-0616   2   Blade     17   712-0417A   2   Hex Flange Nut: 5/8-18   42   746-0970   1   Brake Cable     18   712-0431   4   Hex Flange Lock Nut: 3/8-16   43   747-1116   2   Deck Release Hand     19   712-3004A   3   Lock Nut: 5/16-18   44   748-0331   2   Shoulder Spacer     20   712-3006   4   Hex Nut: 1/4-20   45   750-0932A   1   Spacer                                                                                                                                                                                                                                                                                                                                                                                                                                                                                                                                                                                                                                                                                                                                                                                                                                                                                                                                                                                                                                                                                                                                                                                                                                                                                                                                          | 736-0158 1 Lock Washer                                                               | 36-0158    | 36          | Hex Screw: 5/16-18: .875: GR5 | 2    | 710-1238  | 11  |
| 14   783-1291   1   Idler Bracket   39   738-0373   2   Shoulder Screw     15   711-1534   1   Hex Screw: 3/8-16: 3.27   40   741-0524   2   Bearing:.625 ID x 1     16   712-0337   1   Hex Nut: 5/8-18   41   742-0616   2   Blade     17   712-0417A   2   Hex Flange Nut: 5/8-18   42   746-0970   1   Brake Cable     18   712-0431   4   Hex Flange Lock Nut: 3/8-16   43   747-1116   2   Deck Release Hand     19   712-3004A   3   Lock Nut: 5/16-18   44   748-0331   2   Shoulder Spacer     20   712-3006   4   Hex Nut: 1/4-20   45   750-0932A   1   Spacer                                                                                                                                                                                                                                                                                                                                                                                                                                                                                                                                                                                                                                                                                                                                                                                                                                                                                                                                                                                                                                                                                                                                                                                                                                                                                                                                                                                                                            | 736-0162 3 Flat Washer                                                               | 36-0162    | 37          | Hex Screw TT: 1/4-20: 4.00    | 2    | 710-1830  | 12  |
| 15   711-1534   1   Hex Screw: 3/8-16: 3.27   40   741-0524   2   Bearing:.625 ID x 1     16   712-0337   1   Hex Nut: 5/8-18   41   742-0616   2   Blade     17   712-0417A   2   Hex Flange Nut: 5/8-18   42   746-0970   1   Brake Cable     18   712-0431   4   Hex Flange Lock Nut: 3/8-16   43   747-1116   2   Deck Release Hand     19   712-3004A   3   Lock Nut: 5/16-18   44   748-0331   2   Shoulder Spacer     20   712-3006   4   Hex Nut: 1/4-20   45   750-0932A   1   Spacer                                                                                                                                                                                                                                                                                                                                                                                                                                                                                                                                                                                                                                                                                                                                                                                                                                                                                                                                                                                                                                                                                                                                                                                                                                                                                                                                                                                                                                                                                                       | 736-0270 2 Bell Washer                                                               | 36-0270    | 38          | Hex Screw: 5/8-18: 4.25       | 1    | 710-3151  | 13  |
| 16712-03371Hex Nut: 5/8-1841742-06162Blade17712-0417A2Hex Flange Nut: 5/8-1842746-09701Brake Cable18712-04314Hex Flange Lock Nut: 3/8-1643747-11162Deck Release Hand19712-3004A3Lock Nut: 5/16-1844748-03312Shoulder Spacer20712-30064Hex Nut: 1/4-2045750-0932A1Spacer                                                                                                                                                                                                                                                                                                                                                                                                                                                                                                                                                                                                                                                                                                                                                                                                                                                                                                                                                                                                                                                                                                                                                                                                                                                                                                                                                                                                                                                                                                                                                                                                                                                                                                                              | 738-0373 2 Shoulder Screw                                                            | 38-0373    | 39          | Idler Bracket                 | 1    | 783-1291  | 14  |
| 17712-0417A2Hex Flange Nut: 5/8-1842746-09701Brake Cable18712-04314Hex Flange Lock Nut: 3/8-1643747-11162Deck Release Hand19712-3004A3Lock Nut: 5/16-1844748-03312Shoulder Spacer20712-30064Hex Nut: 1/4-2045750-0932A1Spacer                                                                                                                                                                                                                                                                                                                                                                                                                                                                                                                                                                                                                                                                                                                                                                                                                                                                                                                                                                                                                                                                                                                                                                                                                                                                                                                                                                                                                                                                                                                                                                                                                                                                                                                                                                        | 741-0524 2 Bearing:.625 ID x 1.                                                      | 41-0524    | 40          | Hex Screw: 3/8-16: 3.27       | 1    | 711-1534  | 15  |
| 18     712-0431     4     Hex Flange Lock Nut: 3/8-16     43     747-1116     2     Deck Release Hand       19     712-3004A     3     Lock Nut: 5/16-18     44     748-0331     2     Shoulder Spacer       20     712-3006     4     Hex Nut: 1/4-20     45     750-0932A     1     Spacer                                                                                                                                                                                                                                                                                                                                                                                                                                                                                                                                                                                                                                                                                                                                                                                                                                                                                                                                                                                                                                                                                                                                                                                                                                                                                                                                                                                                                                                                                                                                                                                                                                                                                                         | 742-0616 2 Blade                                                                     | 42-0616    | 41          | Hex Nut: 5/8-18               | 1    | 712-0337  | 16  |
| 19     712-3004A     3     Lock Nut: 5/16-18     44     748-0331     2     Shoulder Spacer       20     712-3006     4     Hex Nut: 1/4-20     45     750-0932A     1     Spacer                                                                                                                                                                                                                                                                                                                                                                                                                                                                                                                                                                                                                                                                                                                                                                                                                                                                                                                                                                                                                                                                                                                                                                                                                                                                                                                                                                                                                                                                                                                                                                                                                                                                                                                                                                                                                     | 746-0970 1 Brake Cable                                                               | 46-0970    | 42          | Hex Flange Nut: 5/8-18        | 2    | 712-0417A | 17  |
| 20     712-3006     4     Hex Nut: 1/4-20     45     750-0932A     1     Spacer                                                                                                                                                                                                                                                                                                                                                                                                                                                                                                                                                                                                                                                                                                                                                                                                                                                                                                                                                                                                                                                                                                                                                                                                                                                                                                                                                                                                                                                                                                                                                                                                                                                                                                                                                                                                                                                                                                                      | 747-1116 2 Deck Release Hand                                                         | 47-1116    | 43          | Hex Flange Lock Nut: 3/8-16   | 4    | 712-0431  | 18  |
|                                                                                                                                                                                                                                                                                                                                                                                                                                                                                                                                                                                                                                                                                                                                                                                                                                                                                                                                                                                                                                                                                                                                                                                                                                                                                                                                                                                                                                                                                                                                                                                                                                                                                                                                                                                                                                                                                                                                                                                                      | 748-0331 2 Shoulder Spacer                                                           | 48-0331    | 44          | Lock Nut: 5/16-18             | 3    | 712-3004A | 19  |
| 21 756 1302 1 Double Bullov                                                                                                                                                                                                                                                                                                                                                                                                                                                                                                                                                                                                                                                                                                                                                                                                                                                                                                                                                                                                                                                                                                                                                                                                                                                                                                                                                                                                                                                                                                                                                                                                                                                                                                                                                                                                                                                                                                                                                                          | 750-0932A 1 Spacer                                                                   | 50-0932A   | 45          | Hex Nut: 1/4-20               | 4    | 712-3006  | 20  |
| 21 750-1202 I Double Pulley 46 750-0627B I Idler Pulley                                                                                                                                                                                                                                                                                                                                                                                                                                                                                                                                                                                                                                                                                                                                                                                                                                                                                                                                                                                                                                                                                                                                                                                                                                                                                                                                                                                                                                                                                                                                                                                                                                                                                                                                                                                                                                                                                                                                              | 756-0627B 1 Idler Pulley                                                             | 56-0627B   | 46          | Double Pulley                 | 1    | 756-1202  | 21  |
| 22     712-3027     1     Lock Nut: 1/4-20     47     754-0497     1     V Belt ( PTO Belt)                                                                                                                                                                                                                                                                                                                                                                                                                                                                                                                                                                                                                                                                                                                                                                                                                                                                                                                                                                                                                                                                                                                                                                                                                                                                                                                                                                                                                                                                                                                                                                                                                                                                                                                                                                                                                                                                                                          | 754-0497 1 V Belt ( PTO Belt)                                                        | 54-0497    | 47          | Lock Nut: 1/4-20              | 1    | 712-3027  | 22  |
| 23 714-0470 3 Cotter Pin                                                                                                                                                                                                                                                                                                                                                                                                                                                                                                                                                                                                                                                                                                                                                                                                                                                                                                                                                                                                                                                                                                                                                                                                                                                                                                                                                                                                                                                                                                                                                                                                                                                                                                                                                                                                                                                                                                                                                                             |                                                                                      | Cotter Pin | 3           | 714-0470                      | 23   |           |     |
| 24 716-3020 2 Snap Ring ** NOTE: To order a complete deck assembly                                                                                                                                                                                                                                                                                                                                                                                                                                                                                                                                                                                                                                                                                                                                                                                                                                                                                                                                                                                                                                                                                                                                                                                                                                                                                                                                                                                                                                                                                                                                                                                                                                                                                                                                                                                                                                                                                                                                   |                                                                                      | Snap Ring  | 2           | 716-3020                      | 24   |           |     |
| 25 717-1553A 1 Deck Adjustment Gear Code see above).                                                                                                                                                                                                                                                                                                                                                                                                                                                                                                                                                                                                                                                                                                                                                                                                                                                                                                                                                                                                                                                                                                                                                                                                                                                                                                                                                                                                                                                                                                                                                                                                                                                                                                                                                                                                                                                                                                                                                 | Deck Adjustment Gear Kit Breakdown View 1 order 753-0894-xxxx (for appropriate color |            |             |                               |      |           | 25  |

Service Kit 753-0907

| REF. | PART      | QTY | DESCRIPTION                         |  |  |  |
|------|-----------|-----|-------------------------------------|--|--|--|
| NO.  | NUMBER    |     |                                     |  |  |  |
| 1    | 712-3010  | 1   | Hex Nut: 5/16-18                    |  |  |  |
| 2    | 710-3180  | 1   | Hex Screw: 5/16-18: 1.75            |  |  |  |
| 3    | 710-0520  | 1   | Hex Screw: 3/8 -16: 1.50            |  |  |  |
| 4    | 683-0450  | 1   | Engagement Plate Assembly           |  |  |  |
| 5    | 732-1170  | 1   | Extension Spring: .75 Dia: 6.75     |  |  |  |
| 6    | 732-1165  | 1   | Extension Spring: .50 Dia: 5.0      |  |  |  |
| 7    | 712-0431  | 1   | Hex Flange Lock Nut: 3/8-16         |  |  |  |
| 8    | 736-3039  | 3   | Flat Washer: .406 ID: 1.5: 11GA     |  |  |  |
| 9    | 710-0831  | 1   | Hex Screw: 3/8-16: 5.50: GR5        |  |  |  |
| 10   | 736-0300  | 1   | Flat Washer: .406 ID: .875 OD: .059 |  |  |  |
| 11   | 738-0372B | 1   | Shoulder Spacer: 1.00: 3/8: 3/8     |  |  |  |
| 12   | 748-0415B | 1   | Spacer : .385 ID: .635 OD: 1.54     |  |  |  |
| 13   | 756-0627B | 1   | Flat Idler Pulley: 3.5 OD           |  |  |  |
| 14   | 756-1208  | 1   | V Idler Pulley: 4.0 OD "A" Section  |  |  |  |
| 15   | 714-0470  | 2   | Pin: Cotter: 1/8 x 1.25             |  |  |  |
| 16   | 736-0140  | 2   | Wash: Flat: .385ID: .62 OD: .063    |  |  |  |
| 17   | 712-3004A | 1   | Nut: FlgLk 5/16-18: GR5 Side Lock   |  |  |  |
| 18   | 712-0229  | 1   | Nut: Push: 3/8 (Not Shown)          |  |  |  |