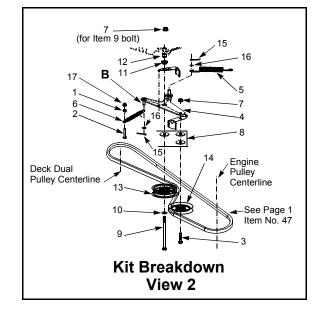

Service Kit 753-0907

| REF. | PART      | QTY | DESCRIPTION                         |  |  |  |
|------|-----------|-----|-------------------------------------|--|--|--|
| NO.  | NUMBER    |     |                                     |  |  |  |
| 1    | 712-3010  | 1   | Hex Nut: 5/16-18                    |  |  |  |
| 2    | 710-3180  | 1   | Hex Screw: 5/16-18: 1.75            |  |  |  |
| 3    | 710-0520  | 1   | Hex Screw: 3/8 -16: 1.50            |  |  |  |
| 4    | 683-0450  | 1   | Engagement Plate Assembly           |  |  |  |
| 5    | 732-1170  | 1   | Extension Spring: .75 Dia: 6.75     |  |  |  |
| 6    | 732-1165  | 1   | Extension Spring: .50 Dia: 5.0      |  |  |  |
| 7    | 712-0431  | 1   | Hex Flange Lock Nut: 3/8-16         |  |  |  |
| 8    | 736-3039  | 3   | Flat Washer: .406 ID: 1.5: 11GA     |  |  |  |
| 9    | 710-0831  | 1   | Hex Screw: 3/8-16: 5.50: GR5        |  |  |  |
| 10   | 736-0300  | 1   | Flat Washer: .406 ID: .875 OD: .059 |  |  |  |
| 11   | 738-0372B | 1   | Shoulder Spacer: 1.00: 3/8: 3/8     |  |  |  |
| 12   | 748-0415B | 1   | Spacer : .385 ID: .635 OD: 1.54     |  |  |  |
| 13   | 756-0627B | 1   | Flat Idler Pulley: 3.5 OD           |  |  |  |
| 14   | 756-1208  | 1   | V Idler Pulley: 4.0 OD "A" Section  |  |  |  |
| 15   | 714-0470  | 2   | Pin: Cotter: 1/8 x 1.25             |  |  |  |
| 16   | 736-0140  | 2   | Wash: Flat: .385ID: .62 OD: .063    |  |  |  |
| 17   | 712-3004A | 1   | Nut: FlgLk 5/16-18: GR5 Side Lock   |  |  |  |
| 18   | 712-0229  | 1   | Nut: Push: 3/8 (Not Shown)          |  |  |  |

**NOTE:** Only parts identified with a reference number in Kit Breakdown View 2 are included in this kit as loose parts. Additional parts pictured are shown for reference purposes only.