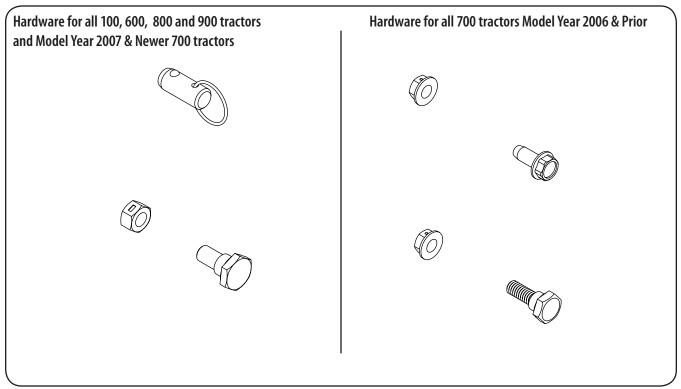

## **CONTENTS OF HARDWARE PACK**

This Bumper kit is shipped with a hardware pack enclosed. This hardware pack may contain extra parts for installation on a different rider from which you have. Please check your hardware pack against the illustration below in accordance with your model of rider as determined in this manual.

Figure 2-1

NOTE: Each item has been identified in above for ease of assembly, and the letter code assigned here is maintained in assembly instructions.

RH = Right Hand (#) = Quantity LH = Left Hand