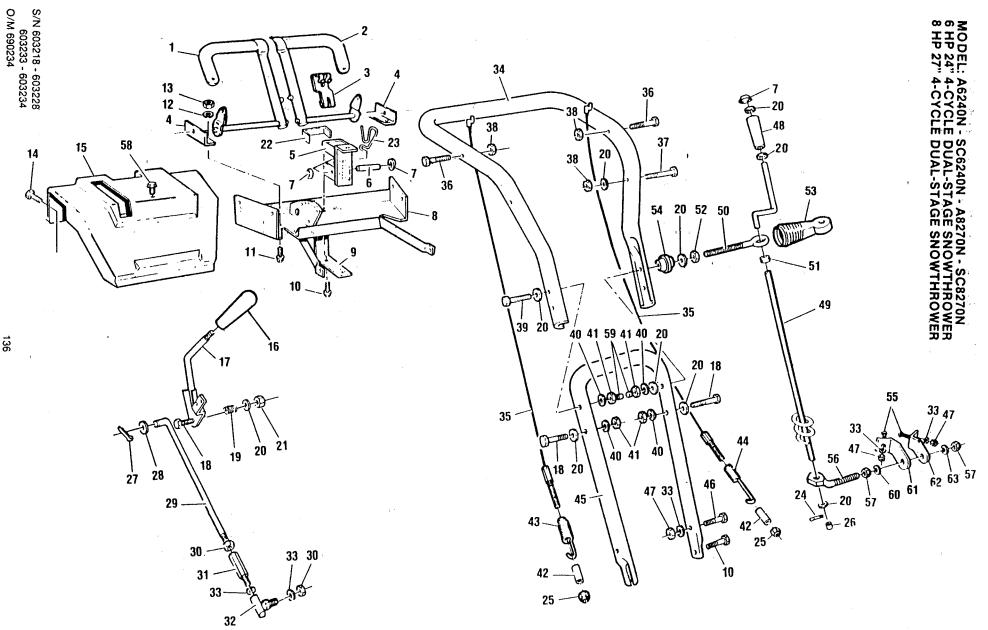

.

۰.

•••

136

|          |          |                                  |          | 4-CTCLE DUAL-STAGE SNOWTHROWER |                                    |  |
|----------|----------|----------------------------------|----------|--------------------------------|------------------------------------|--|
| Ref. No. | Part No. | Description                      | Ref. No. | Part No.                       | Description                        |  |
| 1        | 664722   | Clutch handle R.H.               | 37       | 460311                         | 5/16-18 x 1-3/4 bolt               |  |
| 2        | 664730   | Cluth handle L.H.                | 38       | 310151                         | 5/16-18 locknut                    |  |
| 3        | 713180   | Cam lock                         | 39       | 456780                         | 3/8-16 x 2-1/2 bolt                |  |
| 4        | 657361   | Clutch handle bracket            | 40       | 150185                         | 3/8 lockwasher                     |  |
| 5        | 666644   | Bracket light                    | 41       | 715391                         | 3/8-16 hex nut                     |  |
| 6        | 657411   | Pin latch                        | 42       | 657270                         | Spacer                             |  |
| 7        | 380295   | 3/8 cap retainer                 | 43       | 645622                         | Spring auger clutch                |  |
| 8        | 664789   | Console bracket standard         | 44       | 709303                         | Spring drive clutch                |  |
| 9        | 657312   | Bracket console support          | 45       | 657247                         | Lower handle                       |  |
| 10       | 315085   | 5/16-18 x 1/2 self tapping screw | 46       | 450346                         | 5/16-18 x 3/4 bolt                 |  |
| 11       | 457044   | 1/4-20 x 1/2 bolt                | 47       | 310045                         | 5/16-18 hex nut                    |  |
| 12       | 715094   | 1/4 lockwasher                   | 48       | 696092                         | Handle crank                       |  |
| 13       | 310052   | 1/4-20 hex nut                   | 49       | 663278                         | Crank                              |  |
| 14       | 153007   | 1/4-20 x 1/2 self tapping screw  | 50       | 458984                         | 3/8 eye bolt                       |  |
| 15       | 673491   | Console standard                 | 51       | 672220                         | Grommett                           |  |
| 10       | 744949   | (without remote chute)           | 52       | 715524                         | 3/8-16 jam nut                     |  |
| 16       | 744243   | Control knob                     | 53       | 658049                         | Boot, eye bolt                     |  |
| 17       | 657288   | Speed control lever              | 54       | 658050                         | Adaptor. boot                      |  |
| 18       | 312322   | 3/8-16 x 1-3/4 bolt              | 55       | 313510                         | 5/16-18 x 3/4 carriage bolt        |  |
| 19       | 645630   | Spring                           | 56       | 697680                         | Rod chute control                  |  |
| 20       | 715417   | 3/8 flat washer                  | 57       | 157339                         | 1/2-20 jam nut                     |  |
| 21       | 451195   | 3/8-16 locknut                   | 58       | 457523                         | 5/16-18 x 3/4 self tapping screw   |  |
| 22       | 673483   | Rubber pad                       | 59       | 672964                         | Plastic stop                       |  |
| 23       | 666651   | Spring cam assist                | 60       | 311035                         | 1/2 lockwasher                     |  |
| 24       | 151472   | 3/32 x 1 cotter pin              | 61       | 697664                         | Bracket chute rotate L.H.          |  |
| 25       | 150391   | 1/4 x 20 locknut                 | 62       | 612150                         | Bracket chute rotate R.H.          |  |
| 26       | 672956   | Plastic cap                      | 63       | 690199                         | Decal - neutral (not shown)        |  |
| 27       | 715029   | 3/32 x 3/4 cotter pin            | 64       | 690200                         | Decal - Gear selector (not shown)  |  |
| 28       | 715185   | 5/16 flat washer                 | 65       | 690201                         | Decal - Auger drive (not shown)    |  |
| 29       | 657296   | Rod speed control                | 66       | 690198                         | Decal - Traction drive (not shown) |  |
| 30       | 157974   | 5/16-24 hex nut                  | 67       | 690227                         | Decal - Panel atlas 8/27           |  |
| 31       | 664763   | Adaptor                          | 68       | 690228                         | Decal - Panel Snowchief 8/27       |  |
| 32       | 707372   | Ball joint                       |          | 630160                         | (Not shown) Light kit              |  |
| 33       | 311118   | 5/16 lockwasher                  |          |                                | Model 8270 w/o alt.                |  |
| 34       | 697656   | Upper handle                     |          | 630137                         | Model 8270 with alt.               |  |
| 35       | 645614   | Clutch cable                     |          |                                |                                    |  |
| 36       | 150250   | 5/16-18 x 1-1/2 bolt             |          |                                |                                    |  |