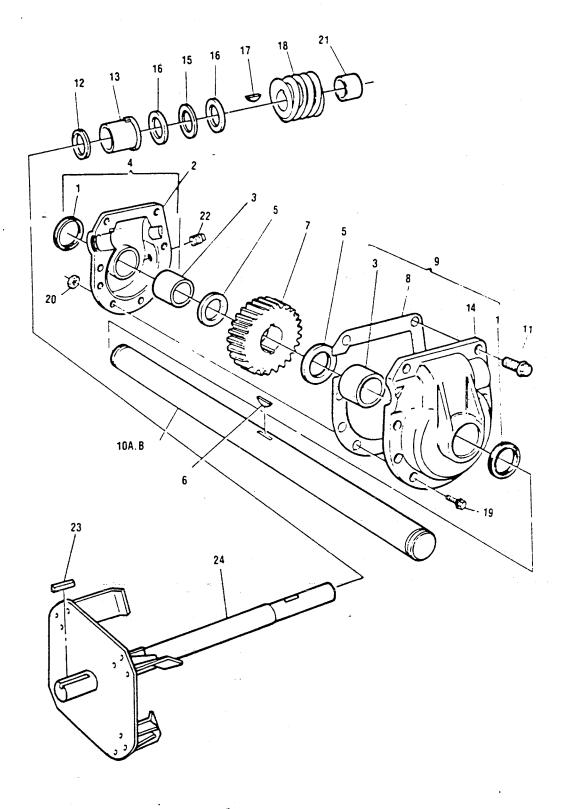

)

)

**`**(

S/N 603218 - 603228 603233 - 603234 O/M 690234

۰,

| Reference No. | Part No.       | Description                      |
|---------------|----------------|----------------------------------|
| 1             | 707471         | Seal                             |
| 2             | 707547         | Housing L.H.                     |
| 3             | 707463         | Bearing                          |
| 4             | 707455         | Housing assembly L.H.            |
| 5             | 707430         | Race thrust                      |
| 6             | 153353         | Key Woodruff #91                 |
| 7             | 707422         | Worm gear                        |
| 8 _           | 707448         | Gasket                           |
| 9             | 707489         | Housing assembly R.H.            |
| 10A           | 709603         | 27'' auger shaft                 |
| 10B           | <b>70</b> 9604 | 24" auger shaft                  |
| 11            | 153361         | 5/16-24 x 1-1/2 bolt             |
| 12            | 153346         | Ring quad                        |
| 13            | 709006         | Bearing impeller shaft           |
| 14            | 707539         | Housing R.H.                     |
| 15            | 707562         | Bearing needle                   |
| 16            | 612861         | Race thrust                      |
| 17            | 153080         | Key 3/16"                        |
| 18            | 707513         | Worm                             |
| 19            | 153064         | 5/16-24 x 1 bolt                 |
| 20            | 153189         | 5/16-24 flange locknut           |
| 21            | 707505         | Bearing impeller shaft           |
| 22            | 153288         | Grease plug                      |
| 23            | 446583         | 3/16'' key                       |
| 24            | 709605         | Impeller shaft assy.             |
|               | 709600         | 24" gear box assembly (complete) |
|               | 709601         | 27" gear box assembly (complete) |
|               |                |                                  |