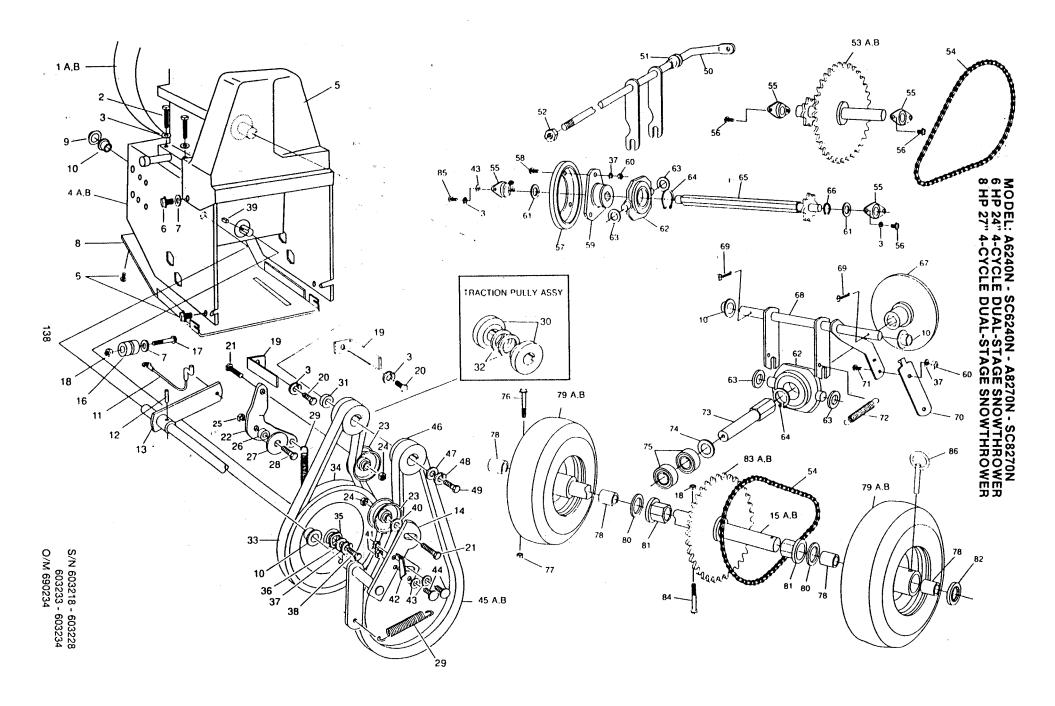

)

:

۰ چ

۰.

| Ref. No. | Part No.       | Description                  | Ref. No.  | Part No. | Description                  |  |
|----------|----------------|------------------------------|-----------|----------|------------------------------|--|
| 1A       |                | 6 HP engine                  | 50        | 709238   | Speed select lever           |  |
| 1B       | 1B 8 HP engine |                              | 51        | 382762   | Plastic bushing              |  |
| 2        | 150250         |                              |           | 310011   | 3/8-16 center locknut        |  |
| 3        |                |                              | 52<br>53A | 709121   |                              |  |
|          | 311118         | 5/16 lockwasher              | 554       | 709121   | Jack shaft (model SC 6240,   |  |
| 4A       | 709253         | Motor mount (model SC 6240,  | 500       |          | A 6240)                      |  |
| _        |                | A 6240)                      | 53B       | 709609   | Jack shaft (model SC 8270.   |  |
| 4B       | 709602         | Motor mount (model SC 8270,  |           |          | A 8270)                      |  |
|          |                | A 8270)                      | 54        | 709089   | Chain 420 x 40P (model       |  |
| 5        | 709261         | Belt cover                   |           |          | SC 6240, A 6240)             |  |
| 6        | 153007         | 1/4-20 x 1/2 self tap        | 55        | 707737   | Bearing - Drive bushing (4)  |  |
| 7        | 715300         | 1/4 flat washer              | 56        | 315085   | 5/16-18 x 1/2 self tapping   |  |
| 8        | 709279         | Bottom panel                 |           | 010000   | screw                        |  |
| 9        |                |                              | 57        | 707141   |                              |  |
|          | 153205         | Push nut                     |           |          | Friction wheel               |  |
| 10       | 672261         | Plastic bushing              | 58        | 709570   | 1/4-20 x 5/8 bolt GR2        |  |
| 11       | 382721         | Cable eye lever              | 59        | 709220   | Friction wheel hub           |  |
| 12       | 153106         | Roll pin                     | 60        | 310052   | 1/4-20 hex nut               |  |
| 13       | 709105         | Auger clutch cable lever     | 61        | 382739   | Washer .500 x .750           |  |
| 14       | 709188         | Auger clutch assy.           | 62        | 662833   | Trunion bearing              |  |
| 15A      | 709170         | Axle (model SC 6240, A 6240) | 63        | 153155   | Trunion washer               |  |
| 15B      | 709606         | Axle (model SC 8270, A 8270) | 64        | 153262   | 1-1/4 retainer ring          |  |
| 16       | 709071         |                              | 65        | 709246   |                              |  |
|          |                | Spool                        |           |          | Hex shaft                    |  |
| 17       | 450379         | 1/4-20 x 1-3/4 bolt          | 66        | 382671   | Retainer ring                |  |
| 18       | 150391         | 1/4-20 Nylock nut            | 67        | 709287   | Friction disc                |  |
| 19       | 662643         | Belt guide                   | 68        | 709162   | Traction shaft               |  |
| 20       | 382689         | 5/16-24 x 5/8 bolt           | 69        | 317016   | 1/8 x 1 cotter pin           |  |
| 21       | 153015         | 3/8-16 x 1-1/4 bolt          | 70        | 709154   | Traction spring lever        |  |
| 22       | 709097         | Idler lever                  | 71        | 709570   | 1/4-20 x 5/8 bolt            |  |
| 23       | 170530         | Idler pulley                 | 72        | 662858   | Clutch spring return         |  |
| 24       |                |                              | 73        | 709295   |                              |  |
|          | 159657         | 3/8-16 jam nut               |           |          | Traction hex shaft           |  |
| 25       | 310151         | 5/16-18 Nylock nut           | 74        | 382788   | Washer                       |  |
| 26       | 382754         | Bushing idler lever          | 75        | 708982   | Ball bearing                 |  |
| 27       | 153247         | 5/16 x 1-1/4 flat washer     | 76        | 380113   | Shear bolt                   |  |
| 28       | 450346         | 5/16-18 x 3/4 bolt           | 77 🚥      | 616375   | 1/4-20 locknut               |  |
| 29       | 775718         | Idler spring                 | 78        | 708784   | Wheel bushing                |  |
| 30       | 709055         | Traction pulley              | 79A       | 043228   | 13 x 5.00 - 6 wheel (HOG)    |  |
| 31       | 153239         | Crankshaft washer            |           | •••••••  | (model SC 6240. A 6240)      |  |
| 32       | 382747         |                              | 79B       | 043229   |                              |  |
|          |                | Pulley spacer                | /30       | 045225   | 4.80 x 4.00 wheel (HOG)      |  |
| 33       | 709147         | Traction belt                |           |          | (model SC 8270, A 8270)      |  |
| 34       | 709212         | Traction pulley              | 80        | 708156   | 3/4 x 1-1/8 washer           |  |
| 35       | 382770         | Wave washer                  | 81        | 709311   | Axle bearing                 |  |
| 36       | 382697         | 1/4 x 1 flat washer          | 82        | 663476   | Retainer ring                |  |
| 37       | 715094         | 1/4 split lockwasher         | . 83A     | 709329   | Sprocket 35T (model SC 6240  |  |
| 38       | 382705         | 1/4-20 x 5/8 bolt            |           |          | A 6240)                      |  |
| 39       | 382796         | 3/16 square key              | 83B       | 709612   | Sprocket 37T (model SC 8270  |  |
| 40       | 715417         | 3/8 flat washer              |           | 100012   | A 8270)                      |  |
|          |                |                              | ا م       | 150140   |                              |  |
| 41       | 709546         | 1/4-20 lock nut              | 84        | 153148   | 1/4-20 x 2-1/4 bolt          |  |
| 42       | 709196         | Cam brake arm                | 85        | 312082   | 5/16 - 18 x 1/2 bolt         |  |
| 43       | 715185         | 5/16 flat washer             | 86        | 153619   | Click pin                    |  |
| 44       | 150011         | 1/4-20 x 5/8 carr. bolt      | 87        | 215996   | (Not shown) electric start   |  |
| 45A      | 707620         | Auger belt (model SC 6240,   |           |          | model 6240                   |  |
|          |                | A 6240)                      | 88        | 630129   | (Not shown) electric start   |  |
| 45B      | 709568         | Auger belt (model SC 8270,   |           |          | model 8270                   |  |
|          |                | A 8270)                      | 89        | 690220   | Decal - Free impeller (not   |  |
| 46       | 170010         |                              | 03        | 030220   |                              |  |
|          | 170910         | Engine pulley                |           | 000001   | shown)                       |  |
| 47       | 153031         | 3/8 x 1-1/4 flat washer      | 90        | 690221   | Decal - Disc adjustment (not |  |
| 48       | 153023         | 3/8 split lockwasher         |           |          | shown)                       |  |
|          | A . A A A A    |                              | 91        | 600005   | Denal Dalt strateb /pot      |  |
| 49       | 312363         | 3/8-24 x 1 bolt              | 91 1      | 690225   | Decal - Belt stretch (not    |  |