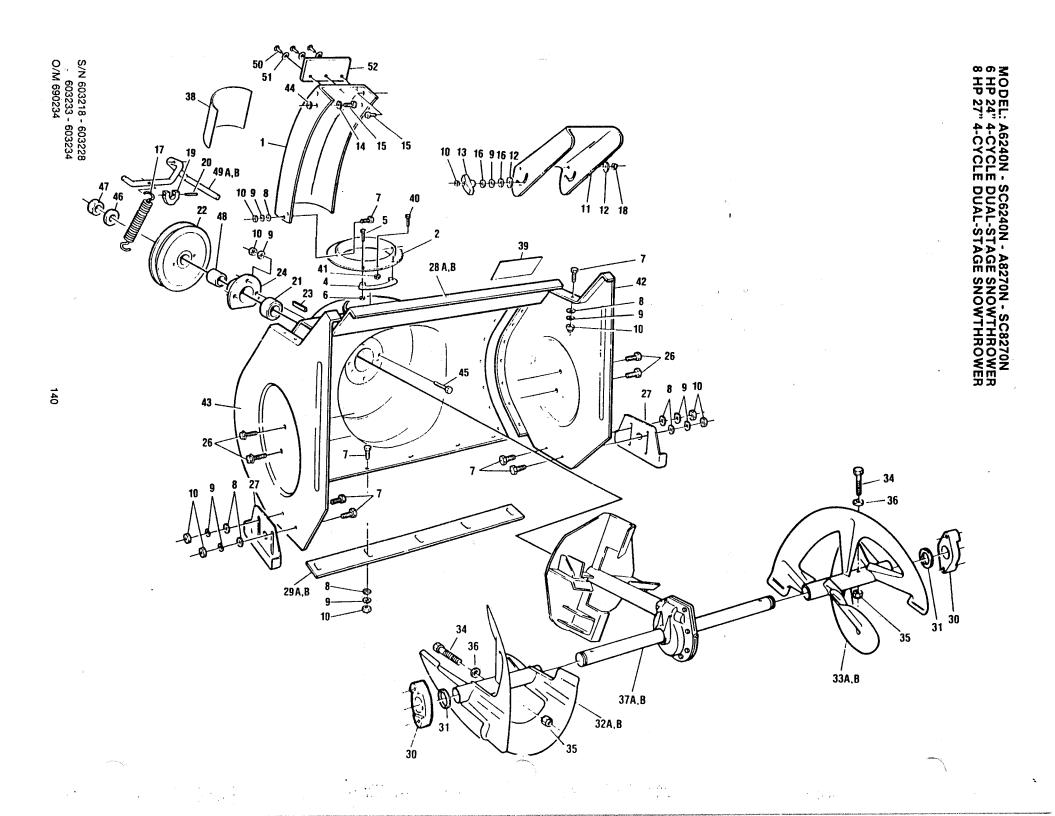

)

:.

•

۰.

.,

-

| Ref.<br>No. | Part<br>No. | Description                      | Ref.<br>No. | Part<br>No. | Description                                                                                                    |
|-------------|-------------|----------------------------------|-------------|-------------|----------------------------------------------------------------------------------------------------------------|
| 1           | 709588      | Chute extension                  | 41          | 452615      | 1/4-20 locknut                                                                                                 |
| 2           | 709589      | Flange                           | 42          | 709477      | Side plate L.H.                                                                                                |
| 4           | 709590      | Retainer                         | 43          | 709485      | Side plate R.H.                                                                                                |
| 5           | 458232      | 8-32 x 1/2 bolt                  | 44          | 380097      | Plastic washer                                                                                                 |
| 6           | 154096      | 8-32 locknut                     | 45          | 450437      | 5/16 - 18 x 5/8 Bolt GR2                                                                                       |
| 7           | 313510      | 5/16-18 x 3/4 carriage bolt      | 46          | 460824      | 1/2 washer                                                                                                     |
| 8           | 715185      | 5/16 flat washer                 | 47          | 616375      | 1/2 - 20 locknut                                                                                               |
| 9           | 311118      | 5/16 lockwasher                  | 48          | 667866      | Spacer impeller                                                                                                |
| 10          | 310045      | 5/16 hex nut                     | 49A         | 709501      | Rod, brake arm (model SC 5240, A 5240)                                                                         |
| 11          | 709591      | Chute deflector                  | 49B         | 709555      | Rod, brake arm (model SC 8270. A 8270)                                                                         |
| 12          | 672972      | Plastic washer                   | 50          | 707935      | 6/16 rivet                                                                                                     |
|             | 673509      | Wing knob                        | 51          | 462424      | #10 flat washer                                                                                                |
| 13          |             | 7/16 flat washer                 | 52          | 707927      | Skirt                                                                                                          |
| 14          | 461996      |                                  | 52          | 1           |                                                                                                                |
| 15          | 313502      | 5/16-18 × 1 carriage bolt        | 53          | 690229      | Decal - Auger housing Snowchief                                                                                |
| 16          | 715417      | 3/8 flat washer                  |             |             | (not shown)                                                                                                    |
| 17          | 709527      | Return spring                    | 54          | 690226      | Decal - Auger housing Atlas (not shown)                                                                        |
| 18          | 310151      | 5/16-18 locknut                  |             |             |                                                                                                                |
| 19          | 709519      | Pad, auger impeller brake        |             |             |                                                                                                                |
| 20          | 153106      | 5/32 x 7/8 roll pin              |             |             |                                                                                                                |
| 21          | 708982      | Ball. bearing                    |             |             |                                                                                                                |
| 22          | 709360      | Auger pulley 6 5                 |             |             |                                                                                                                |
| 23          | 446583      | 3/16 key                         |             |             |                                                                                                                |
| 24          | 667816      | Retainer, bearing                |             |             |                                                                                                                |
| 25          | 666677      | Wire chute hinge                 |             |             |                                                                                                                |
| 26          | 457523      | 5/16-18 x 3/4 self tapping screw |             |             |                                                                                                                |
| 27          | 662569      | Height adjustor                  |             |             |                                                                                                                |
|             | 709592      | Auger housing 24"                |             |             |                                                                                                                |
| 28A         | 709593      | Auger housing 27                 |             |             |                                                                                                                |
| 28B         |             |                                  |             |             |                                                                                                                |
| 29A         | 709594      | 24'' scraper bar                 |             |             |                                                                                                                |
| 29B         | 709595      | 27" scraper bar                  |             |             |                                                                                                                |
| 30          | 707661      | Bushing auger shaft              |             |             |                                                                                                                |
| 31          | 153387      | Washer                           |             |             |                                                                                                                |
| 32A         | 709596      | 24" serrated auger R.H.          |             | ł           |                                                                                                                |
| 32B         | 709598      | 27" serrated auger R.H.          |             |             |                                                                                                                |
| 33A         | 709597      | 24" serrated auger L.H.          |             |             |                                                                                                                |
| 33B         | 709599      | 27" serrated auger L.H.          |             |             |                                                                                                                |
| 34          | 708206      | 1/4-20 x 1-3/4 bolt              |             |             |                                                                                                                |
| 35          | 616375      | 1/4-20 locknut                   |             |             | n an Tagana an Anna an |
| 36          | 672980      | Spacer                           |             |             | 5 N<br>                                                                                                        |
| 37A         | 709600      | 24" gear box assembly            |             |             |                                                                                                                |
| 37B         | 709601      | 27" gear box assembly            |             |             |                                                                                                                |
| 38          | 677690      | Decal - Danger                   |             |             |                                                                                                                |
| 39          | 677682      | Decal - Danger                   |             |             |                                                                                                                |
| 40          | 150169      | 1/4-20 x 1 bolt                  |             |             |                                                                                                                |
| 4 <b>U</b>  | 100103      |                                  |             |             |                                                                                                                |
|             |             |                                  | 1           |             | · · · · · · · · · · · · · · · · · · ·                                                                          |
|             |             |                                  |             |             |                                                                                                                |
|             |             |                                  | ł           |             |                                                                                                                |
|             |             |                                  |             | 1           |                                                                                                                |
|             |             |                                  |             | 1           |                                                                                                                |
|             |             |                                  |             | 1           |                                                                                                                |
|             |             |                                  |             |             |                                                                                                                |
|             |             |                                  |             |             |                                                                                                                |
|             |             |                                  |             |             | *                                                                                                              |
|             |             |                                  |             |             |                                                                                                                |
|             |             |                                  | 1           |             |                                                                                                                |
|             |             |                                  |             | 1           | 1                                                                                                              |