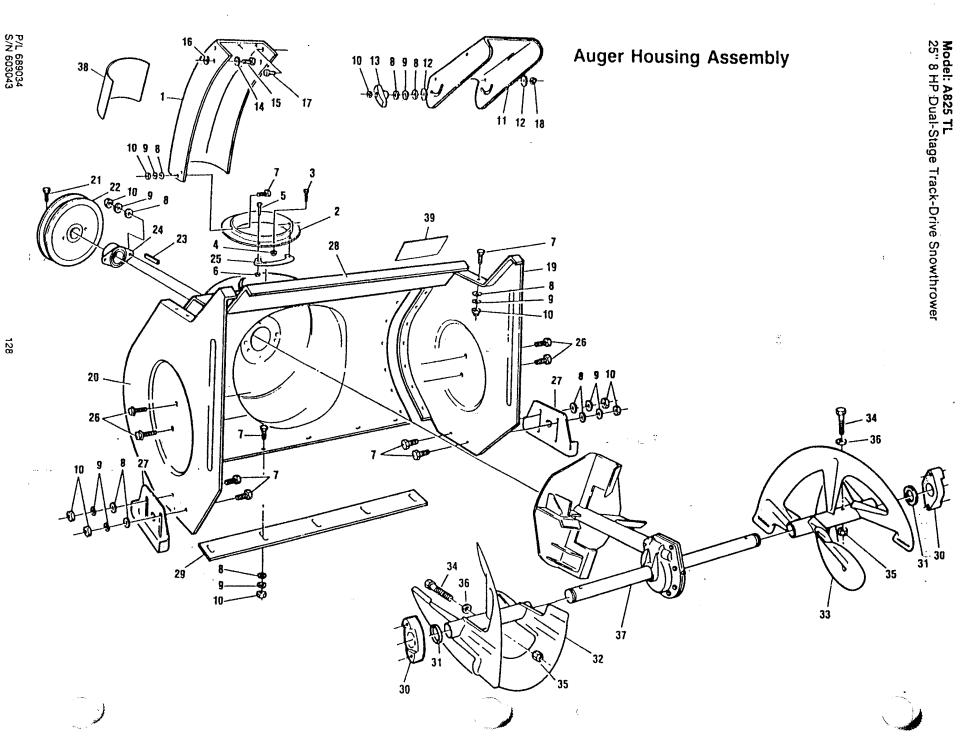

# Auger Housing Assembly

### Model: A825 TL 25" 8 HP Dual-Stage Track-Drive Snowthrower

ø

| Reference No. | Part No. | Description                         |
|---------------|----------|-------------------------------------|
| 1             | 698738   | Chute extension                     |
| 2             | 698449   | Flange                              |
| 3             | 150169   | 1/4-20 x 1 bolt                     |
| 4             | 452615   | 1/4-20 locknut                      |
| 5             | 458232   | 8-32 x 1/2 bolt                     |
| 6             | 154096   | 8-32 locknut                        |
| 7             | 313510   | 5/16-18 x 3/4 carriage bolt         |
| 8             | 715185   | 5/16 flat washer                    |
| 9             | 311118   | 5/16 lockwasher                     |
| 10            | 310045   | 5/16 hex nut                        |
| 11            | 698746   | Chute deflector                     |
| 12            | 672972   | Plastic washer                      |
| 13            | 673509   | Wing knob                           |
| 14            | 461996   | 7/16 flat washer                    |
| 15            | 313502   | 5/16-18 x 1 carriage bolt           |
| 16            | 715417   | 3/8 flat washer                     |
| 17            | 157321   | 5/16-18 x 3/4 pan head slotted bolt |
| 18            | 310151   | 5/16-18 locknut                     |
| 19            | 665208   |                                     |
| 20            | 665216   | Side plate L.H.                     |
| 1             |          | Side plate R.H.                     |
| 21            | 380048   | 5/16-18 x 5/8 bolt                  |
| 22            | 707190   | Auger pulley 6.5"                   |
| 23            | 707943   | 3/16 key                            |
| 24            | 708222   | 7/8 bearing                         |
| 25            | 697698   | Retainer                            |
| 26 .          | 457523   | 5/16-18 x 3/4 self tapping screw    |
| 27            | 662569   | Height adjustor                     |
| 28            | 665224   | Auger housing 25"                   |
| 29            | 662445   | 25" scraper bar                     |
| 30            | 707661   | Bushing auger shaft                 |
| 31            | 153387   | Washer                              |
| 32            | 662528   | 25" serrated auger R.H.             |
| 33            | 662536   | 25" serrated auger L.H.             |
| 34            | 708206   | 1/4-20 x 1-3/4 bolt                 |
| 35            | 152967   | 1/4-20 locknut                      |
| 36            | 672980   | Spacer                              |
| 37            | 713016   | 25" gear box assembly               |
| 38            | 677690   | Decal - Danger                      |
| 39            | 677682   | Decal - Danger                      |
|               |          | · · · · ·                           |
|               |          |                                     |
|               |          |                                     |
|               |          |                                     |
|               |          |                                     |
|               |          |                                     |
|               |          | μ                                   |
|               |          |                                     |
|               |          |                                     |