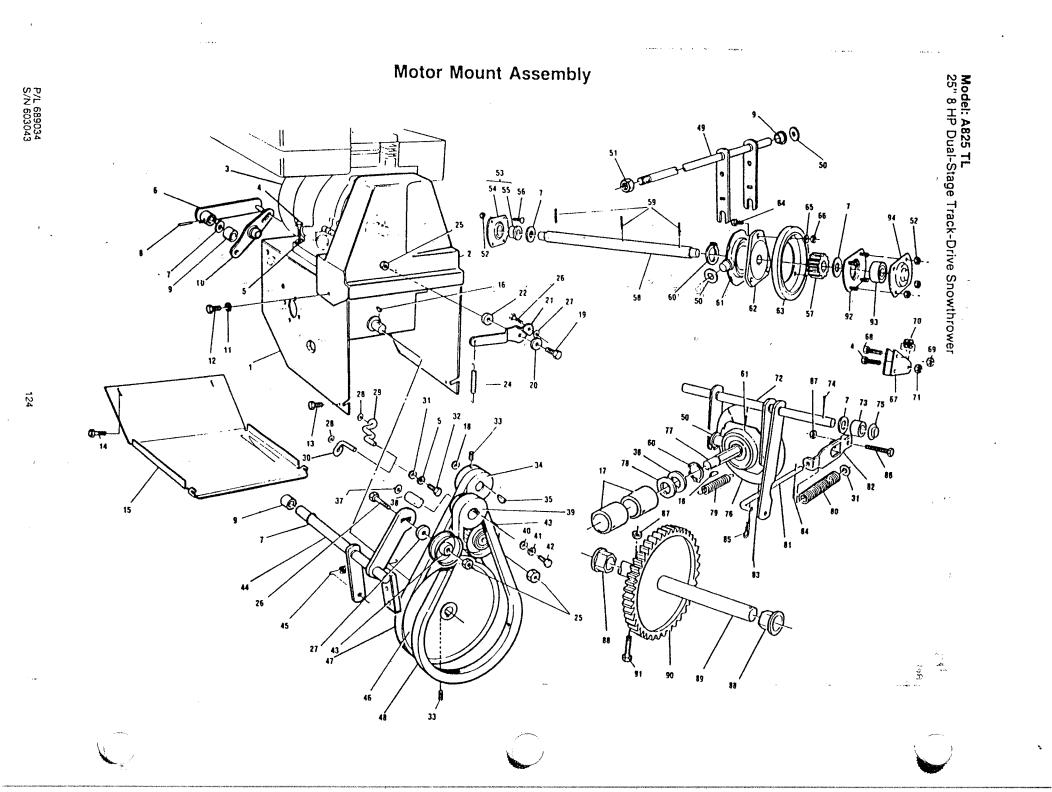

.

P/L 689034 S/N 603043

.

:

÷., .'

()

Model: A825 TL 25" 8 HP Dual-Stage Track-Drive Snowthrower

\*

| Motor    | Mount    | Assembly                   |          | - 4 M    | 26                         |
|----------|----------|----------------------------|----------|----------|----------------------------|
| Ref. No. | Part No. | Description                | Ref. No. | Part No. | Description                |
| 1        | 712992   | Motor mount frame          | 57       | 707174   | Pinion 8 tooth             |
| 2        | 707307   | Belt cover                 | 58       | 707166   | Hex shaft                  |
| 3        |          | 8 HP Tecumseh engine       | 59       | 314112   | 1/8 x 3/4 roll pin         |
| 4        | 150045   | 5/16-18 x 1-1/4 bolt       | 60       | 153262   | 1 1/4 - snap ring          |
| 5        | 311118   | 5/16 lockwasher            | 61       | 662833   | Trunion bearing assembly   |
| 6        | 662973   | Lever auger clutch         | 62       | 662551   | Hub friction wheel         |
| 7        | 460824   | 1/2 - flat washer          | 63       | 707141   | Friction wheel             |
| 8        | 153106   | 5/32 x 7/8 roll pin        | 64       | 153171   | 1/4-20 x 5/8 bolt          |
| 9        | 672261   | Plastic bushing            | 65       | 715094   | 1/4 lockwasher             |
| 10       | 662981   | Lever clutch cable         | 66       | 310052   | 1/4-20 hex nut             |
| 11       | 715300   | 1/4 - flat washer          | 67       | 662387   | Pivot traction             |
| 12       | 153007   | 1/4-20 x 1/2 self tapping  | 68       | 525196   | 1/4-20 x 1 3/4 bolt        |
| 12       | 153007   |                            | 69       | 616375   | 1/4-20 locknut             |
|          |          | screw                      | 70       | 153569   |                            |
| 13       | 315085   | 5/16-18 x 1/2 self tapping | 70       |          | Spacer<br>5/16-18 locknut  |
|          |          | screw                      |          | 715177   |                            |
| 14       | 153007   | 1/4-20 x 1/2 self tapping  | 72       | 662478   | Traction shaft assy.       |
|          |          | screw                      | 73       | 707109   | Bushing                    |
| 15       | 662627   | Bottom panel               | 74       | 317016   | 1/8 x 1 cotter pin         |
| 16       | 153080   | Hypro key 3/16             | 75       | 153205   | 1/2 - push nut             |
| 17       | 664672   | Bearing needle             | 76       | 662866   | Disc drive                 |
| 18       | 153239   | Washer                     | 77       | 664631   | Traction hex shaft         |
| 19       | 312066   | 5/16-18 x 3/4 bolt         | 78       | 664680   | Bearing thrust             |
| 20       | 153247   | 5/16 x 1 3/8 x 14 GA       | 79       | 662858   | Spring                     |
| 20       | 1002 11  | washer                     | 80       | 662841   | Spring traction            |
| 21       | 707273   | Lever idler traction       | 81       | 664649   | Rod - traction             |
| 22       | 707067   | Spacer                     | 82       | 662585   | Bracket traction spring    |
|          |          | 5/16-18 locknut            | 83       | 153122   | 1/8 x 1 3/8 spring pin     |
| 23       | 715177   |                            | 84       | 153130   | 1/8 x 1/2 spring pin       |
| 24       | 775718   | Spring                     | 85       | 715029   | 3/32 x 3/4 cotter pin"     |
| 25       | 715524   | 3/8-16 hex jam nut         | 86       | 450353   | , 1/4-20 x 1 1/4 bolt      |
| 26       | 153015   | 3/8-16 x 1 1/4 bolt        | 87       | 152967   | 1/4-20 locknut             |
| 27       | 715417   | 3/8 - flat washer          | 88       | 707828   | Bearing axle 🔬             |
| 28       | 663484   | Spacer belt retainer       | 89       | 664656   | Axle                       |
| 29       | 662635   | Belt guide L.H.            | 90       | 664664   | 48 tooth gear              |
| 30       | 662643   | Belt guide R.H.            | 91       | 153148   | 1/4-20 x 2 3/4 bolt (GR8)  |
| 31       | 715185   | 5/16 - flat washer         | 92       | 708024   | Bearing retainer inner     |
| 32       | 153064   | 5/16-24 x 1 bolt           | 92       | 1        | Ball bearing               |
| 33       | 380063   | 5/16-18 x 1/2 bolt         |          | 708040   |                            |
| 34       | 707406   | PTO pulley                 | 94       | 708032   | Bearing retainer outer     |
| 35       | 157313   | Key no. 5                  |          | 630129   | (Not shown) Electric start |
| 36       | 380089   | Washer thrust              |          |          | Model 8250                 |
| 37       | 153239   | Washer                     |          |          |                            |
|          | 672998   | Spacer                     |          |          |                            |
|          | 707257   | Pulley auger drive         |          |          |                            |
|          | 153031   | Washer                     |          |          |                            |
|          | 153023   | 3/8 lockwasher             |          |          |                            |
|          | 312363   | 3/8-24 x 1 bolt            | 1        |          |                            |
|          | 170530   | 2" idler pulley            |          | 1        |                            |
|          | 664623   | Auger clutch rod           |          | İ        |                            |
|          | 662825   | Spring                     |          |          |                            |
|          | 708008   | Traction pulley 5"         |          |          |                            |
|          | 708016   | Belt traction drive        |          |          |                            |
|          | 707232   | Belt auger drive           |          |          |                            |
|          |          |                            |          | l I      |                            |
|          | 662437   | Speed control shaft        | 1.       |          |                            |
|          | 153155   | Washer                     |          |          |                            |
|          | 310011   | 3/8-16 locknut             |          | 1        |                            |
|          | 715334   | 10-24 keps nut             |          |          |                            |
|          | 708198   | Bearing assembly           |          |          |                            |
|          | 707398   | Flange bearing             |          |          |                            |
| 55       | 707380   | Bearing                    | 1        |          |                            |
| 56       | 153163   | 10-24 x 3/8 carriage bolt  | T 1      | 1        |                            |