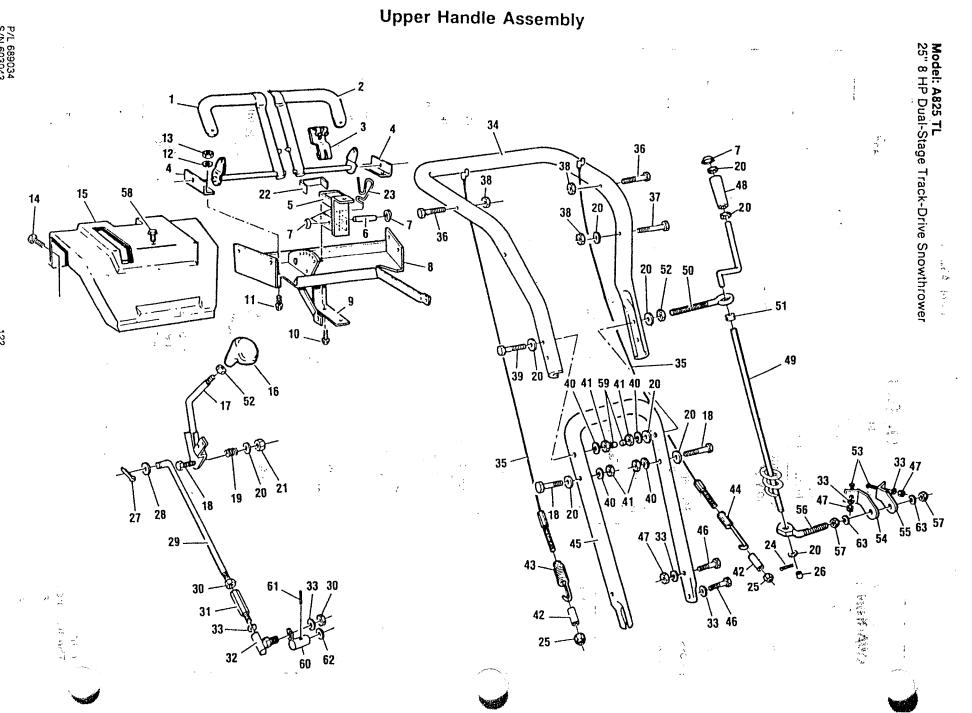

### Upper Handle Assembly

32

K

#### Model: A825 TL 25" 8 HP Dual-Stage Track-Drive Snowthrower

,•

| Ref. No. | Part No. | Description                                | Ref. No.  | Part No. | Description                                  |
|----------|----------|--------------------------------------------|-----------|----------|----------------------------------------------|
| 1        | 657940   | Clutch handle R.H.                         | 34        | 697656   | Upper handle                                 |
| 2        | 657932   | Clutch handle L.H.                         | 35        | 645614   | Clutch cable                                 |
| 3        | 713180   | Cam lock                                   | 36        | 150250   | 5/16-18 x 1-1/2 bolt                         |
| 4        | 657361   | Clutch handle bracket                      | 37        | 312280   | 5/16-18 x 1-3/4 bolt                         |
| 5        | 666644   | Bracket light                              | 38        | 715177   | 5/16-18 locknut                              |
| 6        | 657411   | Pin latch                                  | 39        | 456780   | 3/8-16 x 2-1/2 bolt                          |
| 7        | 152926   | 3/8 cap retainer                           | 40        | 150185   | 3/8 lockwasher                               |
| 8        | 664789   | Console bracket standard                   | 41        | 715391   | 3/8-16 hex nut                               |
| 9        | 657312   | Bracket console support                    | 42        | 657270   | Spacer                                       |
| 10       | 315085   | 5/16-18 x 1/2 self tapping                 | 43        | 645622   | Spring auger clutch                          |
|          |          | screw                                      | 44        | 662874   | Spring drive clutch                          |
| 11       | 715052   | 1/4-20 x 1/2 bolt                          | 45        | 657247   | Lower handle                                 |
| 12       | 715094   | 1/4 lockwasher                             | 46        | 312066   | 5/16-18 x 3/4 bolt                           |
| 13       | 310052   | 1/4-20 hex nut                             | 47        | 310045   | 5/16-18 hex nut                              |
| 14       | 153007   | 1/4-20 x 1/2 self tapping screw            | 48        | 672253   | Handle crank                                 |
| 15       | 657346   | Console standard<br>(without remote chute) | 49        | 662791   | Crank                                        |
| 16       | 112169   | Control knob                               | 50        | 458984   | 3/8 eye bolt                                 |
| 17       | 657288   | Speed control lever                        | 51        | 672220   | Grommett                                     |
| 18       | 312322   | 3/8-16 x 1-3/4 bolt                        | 52        | 715524   | 3/8-16 jam nut                               |
| 19       | 645630   | Spring                                     | 53        | 313510   | 5/16-18 x 3/4 carriage bolt                  |
| 20       | 715417   | 3/8 flat washer                            | 54        | 697664   | Bracket chute rotate L.H.                    |
| 21       | 451195   | 3/8-16 locknut                             | 55        | 697672   | Bracket chute rotate R.H.                    |
| 22       | 673483   | Rubber pad                                 | 56        | 697680   | Rod chute control                            |
| 23       | 666651   | Spring cam assist                          | 57        | 157339   | 1/2-20 jam nut                               |
| 24       | 151472   | 3/32 x 1 cotter pin                        | 58        | 457523   | 5/16-18 x 3/4 self tapping screw             |
| 25       | 150391   | 1/4 x 20 locknut                           | 59        | 672964   | Plastic stop                                 |
| 26       | 672956   | Plastic cap                                | 60        | 662452   | Lever speed control                          |
| 27       | 715029   | 3/32 x 3/4 cotter pin                      | 61        | 153106   | 5/32 x 7/8 roll pin                          |
| 28       | 715185   | 5/16 flat washer                           | 62        | 153155   | Washer                                       |
| 29       | 657296   | Rod speed control                          | 63        | 311035   | 1/2 lockwasher                               |
| 30       | 152934   | 5/16-24 hex nut                            | 64        | 630160   | (Not shown) Light kit<br>Model 8250 w/o alt. |
| 31       | 664763   | Adaptor                                    | <u>65</u> | 620407   |                                              |
| 32       | 707372   | Ball joint                                 | 65        | 630137   | Model 8250 with alt.                         |
| 33       | 311118   | 5/16 lockwasher                            |           |          |                                              |
|          |          |                                            |           |          |                                              |