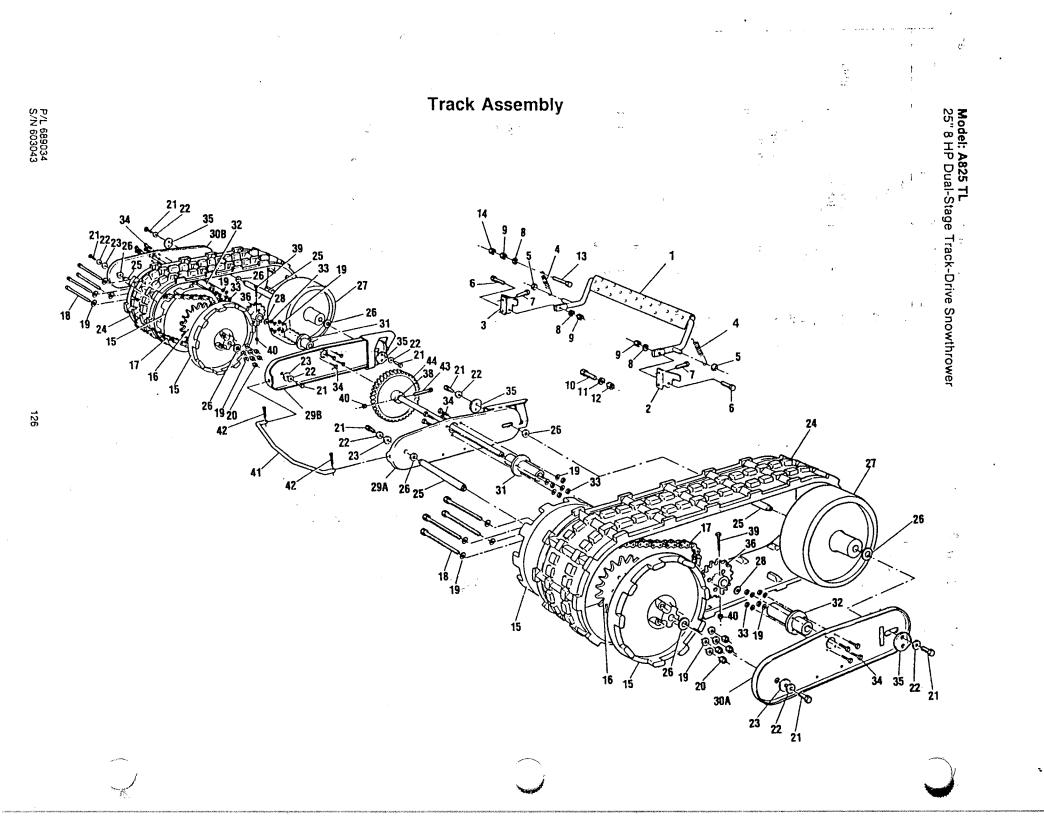

Model: A825 TL 25" 8 HP Dual-Stage Track-Drive Snowthrower

*p* 

## Track Assembly

6

(

| Ref. No. | Part No. | Description                       |                                                                                                                                                                                                                                                                                                                                                                                                                                                                                                                                                                                                                                                                                                     |
|----------|----------|-----------------------------------|-----------------------------------------------------------------------------------------------------------------------------------------------------------------------------------------------------------------------------------------------------------------------------------------------------------------------------------------------------------------------------------------------------------------------------------------------------------------------------------------------------------------------------------------------------------------------------------------------------------------------------------------------------------------------------------------------------|
| 1        | 664920   | Foot pedal                        | <u> </u>                                                                                                                                                                                                                                                                                                                                                                                                                                                                                                                                                                                                                                                                                            |
| 2        | 664938   | Bracket L.H.                      |                                                                                                                                                                                                                                                                                                                                                                                                                                                                                                                                                                                                                                                                                                     |
| 3        | 664946   | Bracket R.H.                      |                                                                                                                                                                                                                                                                                                                                                                                                                                                                                                                                                                                                                                                                                                     |
| 4        | 664953   | Spring                            |                                                                                                                                                                                                                                                                                                                                                                                                                                                                                                                                                                                                                                                                                                     |
| 5        | 715474   | 1/2 pal nut                       |                                                                                                                                                                                                                                                                                                                                                                                                                                                                                                                                                                                                                                                                                                     |
| 6        | 664961   | Shoulder bolt                     |                                                                                                                                                                                                                                                                                                                                                                                                                                                                                                                                                                                                                                                                                                     |
| 7        | 153007   | 1/4-20 x 1/2 self tapping screw   |                                                                                                                                                                                                                                                                                                                                                                                                                                                                                                                                                                                                                                                                                                     |
| 8        | 311118   | 5/16 lockwasher                   |                                                                                                                                                                                                                                                                                                                                                                                                                                                                                                                                                                                                                                                                                                     |
| 8<br>9   | 310045   | 5/16-18 hex nut                   | ,                                                                                                                                                                                                                                                                                                                                                                                                                                                                                                                                                                                                                                                                                                   |
| 10       | 715326   | 3/8-16 x 1 bolt GR5               |                                                                                                                                                                                                                                                                                                                                                                                                                                                                                                                                                                                                                                                                                                     |
| 11       | 150185   | 3/8 lockwasher                    | 2                                                                                                                                                                                                                                                                                                                                                                                                                                                                                                                                                                                                                                                                                                   |
| 12       | 715524   | 3/8-16 jam nut                    | and the second se |
| 13       | 312066   | 5/16-18 x 3/4 bolt                |                                                                                                                                                                                                                                                                                                                                                                                                                                                                                                                                                                                                                                                                                                     |
| 14       | 715177   |                                   |                                                                                                                                                                                                                                                                                                                                                                                                                                                                                                                                                                                                                                                                                                     |
| 15       | 708230   | 5/16 locknut<br>Wheel trock drive |                                                                                                                                                                                                                                                                                                                                                                                                                                                                                                                                                                                                                                                                                                     |
|          | 707059   | Wheel - track drive               |                                                                                                                                                                                                                                                                                                                                                                                                                                                                                                                                                                                                                                                                                                     |
| 16       |          | Sprocket                          |                                                                                                                                                                                                                                                                                                                                                                                                                                                                                                                                                                                                                                                                                                     |
| 17       | 708057   |                                   |                                                                                                                                                                                                                                                                                                                                                                                                                                                                                                                                                                                                                                                                                                     |
| 18       | 708099   | 1/4-28 x 3-3/4 GR5 bolt           |                                                                                                                                                                                                                                                                                                                                                                                                                                                                                                                                                                                                                                                                                                     |
| 19       | 715300   | 1/4 flat washer                   |                                                                                                                                                                                                                                                                                                                                                                                                                                                                                                                                                                                                                                                                                                     |
| 20       | 708107   | 1/4-28 locknut                    | ~                                                                                                                                                                                                                                                                                                                                                                                                                                                                                                                                                                                                                                                                                                   |
| 21       | 708115   | 5/16-24 x 1/2 bolt                |                                                                                                                                                                                                                                                                                                                                                                                                                                                                                                                                                                                                                                                                                                     |
| 22       | 708123   | Bell washer                       |                                                                                                                                                                                                                                                                                                                                                                                                                                                                                                                                                                                                                                                                                                     |
| 23       | 708131   | Washer                            |                                                                                                                                                                                                                                                                                                                                                                                                                                                                                                                                                                                                                                                                                                     |
| 24       | 708248   | Track                             |                                                                                                                                                                                                                                                                                                                                                                                                                                                                                                                                                                                                                                                                                                     |
| 25       | 708255   | Shaft - track wheel               |                                                                                                                                                                                                                                                                                                                                                                                                                                                                                                                                                                                                                                                                                                     |
| 26       | 708149   | 1/2" hardened washer              |                                                                                                                                                                                                                                                                                                                                                                                                                                                                                                                                                                                                                                                                                                     |
| 27       | 708263   | Idler wheel                       |                                                                                                                                                                                                                                                                                                                                                                                                                                                                                                                                                                                                                                                                                                     |
| 28       | 708156   | Washer                            | le de la companya de                                                                                                                                                                                                                                                                                                                                                                                                                                                                                                                                                                                      |
| 29A      | 666685   | Track plate inner L.H.            |                                                                                                                                                                                                                                                                                                                                                                                                                                                                                                                                                                                                                                                                                                     |
| 29B      | 666693   | Track plate inner R.H.            |                                                                                                                                                                                                                                                                                                                                                                                                                                                                                                                                                                                                                                                                                                     |
| 30A      | 665018   | Track plate outer L.H.            |                                                                                                                                                                                                                                                                                                                                                                                                                                                                                                                                                                                                                                                                                                     |
| 30B      | 665026   | Track plate outer R.H.            |                                                                                                                                                                                                                                                                                                                                                                                                                                                                                                                                                                                                                                                                                                     |
| 31       | 708271   | Hub - inner                       |                                                                                                                                                                                                                                                                                                                                                                                                                                                                                                                                                                                                                                                                                                     |
| 32       | 708289   | Hub - outer                       |                                                                                                                                                                                                                                                                                                                                                                                                                                                                                                                                                                                                                                                                                                     |
| 33       | 150391   | 1/4-20 locknut                    |                                                                                                                                                                                                                                                                                                                                                                                                                                                                                                                                                                                                                                                                                                     |
| 34       | 150169   | 1/4-20 x 1 bolt                   |                                                                                                                                                                                                                                                                                                                                                                                                                                                                                                                                                                                                                                                                                                     |
| 35       | 665059   | Cam washer                        |                                                                                                                                                                                                                                                                                                                                                                                                                                                                                                                                                                                                                                                                                                     |
| 36       | 708065   | Sprocket                          |                                                                                                                                                                                                                                                                                                                                                                                                                                                                                                                                                                                                                                                                                                     |
| 38       | 153239   | Washer                            | <b>、</b>                                                                                                                                                                                                                                                                                                                                                                                                                                                                                                                                                                                                                                                                                            |
| 39       | 708073   | Shear bolt                        | · · ·                                                                                                                                                                                                                                                                                                                                                                                                                                                                                                                                                                                                                                                                                               |
| 40       | 152967   | 1/4-20 locknut                    |                                                                                                                                                                                                                                                                                                                                                                                                                                                                                                                                                                                                                                                                                                     |
| 41       | 708297   | Connecting rod                    |                                                                                                                                                                                                                                                                                                                                                                                                                                                                                                                                                                                                                                                                                                     |
| 42       | 715011   | Hair pin                          |                                                                                                                                                                                                                                                                                                                                                                                                                                                                                                                                                                                                                                                                                                     |
| 43       | 153148   | 1/4-20 x 2-3/4 bolt               |                                                                                                                                                                                                                                                                                                                                                                                                                                                                                                                                                                                                                                                                                                     |
| 44       | 664664   | 48 tooth gear                     | :                                                                                                                                                                                                                                                                                                                                                                                                                                                                                                                                                                                                                                                                                                   |
|          |          | ie teen gew                       |                                                                                                                                                                                                                                                                                                                                                                                                                                                                                                                                                                                                                                                                                                     |
|          |          |                                   | i                                                                                                                                                                                                                                                                                                                                                                                                                                                                                                                                                                                                                                                                                                   |
|          |          |                                   |                                                                                                                                                                                                                                                                                                                                                                                                                                                                                                                                                                                                                                                                                                     |
|          |          | · · · ·                           |                                                                                                                                                                                                                                                                                                                                                                                                                                                                                                                                                                                                                                                                                                     |
|          |          |                                   |                                                                                                                                                                                                                                                                                                                                                                                                                                                                                                                                                                                                                                                                                                     |
| ļ        |          | ·                                 |                                                                                                                                                                                                                                                                                                                                                                                                                                                                                                                                                                                                                                                                                                     |
| 1        |          |                                   |                                                                                                                                                                                                                                                                                                                                                                                                                                                                                                                                                                                                                                                                                                     |
|          |          |                                   |                                                                                                                                                                                                                                                                                                                                                                                                                                                                                                                                                                                                                                                                                                     |
| 1        |          |                                   |                                                                                                                                                                                                                                                                                                                                                                                                                                                                                                                                                                                                                                                                                                     |
|          |          |                                   |                                                                                                                                                                                                                                                                                                                                                                                                                                                                                                                                                                                                                                                                                                     |
|          |          |                                   |                                                                                                                                                                                                                                                                                                                                                                                                                                                                                                                                                                                                                                                                                                     |