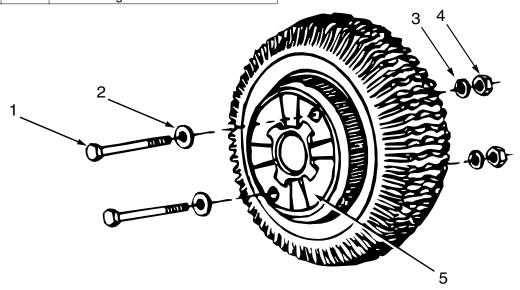

## **Parts List**

| REF. | PART     |      |                          |
|------|----------|------|--------------------------|
| NO.  | NO.      | QTY. | DESCRIPTION              |
| 1    | 710-1235 | 4    | Hex Screw, 3/8-16 x 7.50 |
| 2    | 736-0300 | 4    | Flat Washer, 3/8         |
| 3    | 769-0169 | 4    | Lock Washer, 3/8         |
| 4    | 712-0798 | 4    | Hex Nut, 3/8-16          |
| 5    | 723-0377 | 2    | Wheel Weight             |

## **INSTALLATION INSTRUCTIONS**

Install the wheel weights to your wheel as shown in the illustration above.

NOTE: The wheel weight is used for several different holes. The valve stem on your wheel may align with the bolt holes and fit into the same indentation in the wheel weight as the bolt.