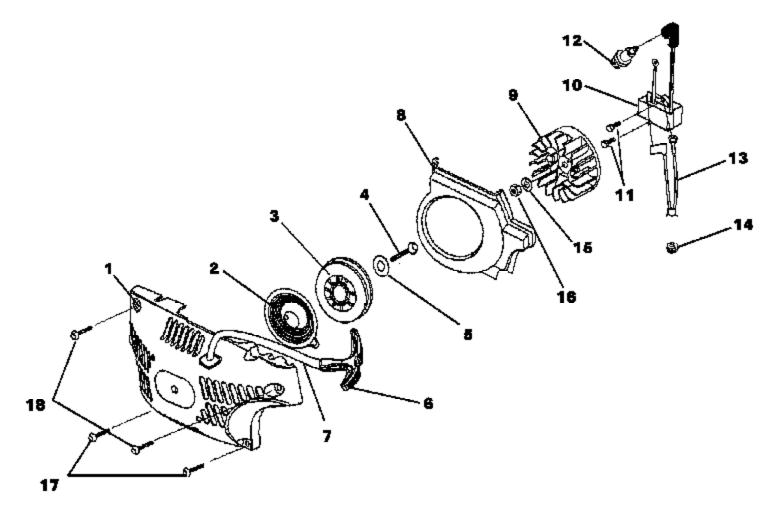

| Ref # | Part Number | Qty | Description                                                                                         |
|-------|-------------|-----|-----------------------------------------------------------------------------------------------------|
| 1     | UP06749     | 1   | Starter Kit                                                                                         |
| 2     | UP04092     | 1   | Spring & Container                                                                                  |
| 3     | UP05460     | 1   | Pulley, Starter                                                                                     |
| 4     | UP04237     | 1   | Screw, Thread Form, Plastite (10-14 x 5/8") Torque Spec 30 - 40 in/lbs (34 - 45 Nm)                 |
| 5     | UP04089     | 1   | Washer, Retaining                                                                                   |
| 6     | UP04216     | 1   | Grip, Starter                                                                                       |
| 7     | UP03911     | 1   | Rope, Starter 46"                                                                                   |
| 8     | UP04192     | 1   | Baffle, Fan Housing                                                                                 |
| 9     | UP05850     | 1   | Rotor & Starter Pawl                                                                                |
| 10    | A08676A     | 1   | Ignition Kit (33cc models)                                                                          |
|       | UP05851     | 1   | Ignition Kit                                                                                        |
| 11    | UP04086     | 2   | Screw, Thread Form (8-32 x 5/8") Torque Spec 30 - 40 in/lbs (34 - 45 Nm); Required Loctite 242 Blue |
| 12    | UP05875     | 1   | Spark Plug Torque Spec 120 - 180 in/lbs (136 - 203 Nm)                                              |
| 13    | UP04222     | 1   | Ignition Switch Harness                                                                             |
| 14    | UP04215     | 1   | Grommet, Wire Harness (Split)                                                                       |
| 15    | UP04241     | 1   | Washer, Flat                                                                                        |
| 16    | UP04081     | 1   | Nut, Jam Torque Spec 100 - 150 in/lbs (113 - 169 Nm)                                                |
| 17    | UP04236     | 2   | Screw, Truss Hd., Plastite (10-14 x 7/8") Torque Spec 30 - 40 in/lbs (34 - 45 Nm)                   |
| 18    | UP04237     | 2   | Screw, Truss Hd., Plastite (10-14 x 5/8") Torque Spec 30 - 40 in/lbs (34 - 45 Nm)                   |