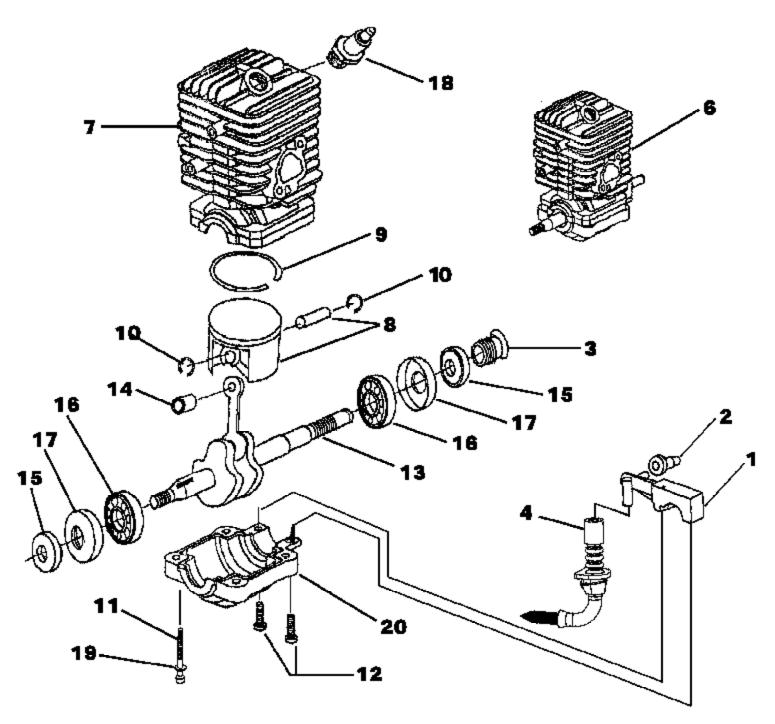

| 1       UP06602       1 Oil Pump Kit         2       UP04185       1 Grommet, Oil Outlet         3       UP04188       1 Left Hand Worm         4       UP04048       1 Oil Intake Tube w/Filter         6       UP03119       1 Short Block, Complete (33cc)         UP04161       1 Short Block, Complete (38cc)         7       A08666       1 Cylinder Kit (33cc)         A08667       1 Cylinder Kit (38cc) |                             |
|------------------------------------------------------------------------------------------------------------------------------------------------------------------------------------------------------------------------------------------------------------------------------------------------------------------------------------------------------------------------------------------------------------------|-----------------------------|
| 3       UP04188       1 Left Hand Worm         4       UP04048       1 Oil Intake Tube w/Filter         6       UP03119       1 Short Block, Complete (33cc)         UP04161       1 Short Block, Complete (38cc)         7       A08666       1 Cylinder Kit (33cc)         A08667       1 Cylinder Kit (38cc)                                                                                                  |                             |
| 4 UP04048 1 Oil Intake Tube w/Filter 6 UP03119 1 Short Block, Complete (33cc) UP04161 1 Short Block, Complete (38cc) 7 A08666 1 Cylinder Kit (33cc) A08667 1 Cylinder Kit (38cc)                                                                                                                                                                                                                                 |                             |
| 6 UP03119 1 Short Block, Complete (33cc) UP04161 1 Short Block, Complete (38cc) 7 A08666 1 Cylinder Kit (33cc) A08667 1 Cylinder Kit (38cc)                                                                                                                                                                                                                                                                      |                             |
| UP04161 1 Short Block, Complete (38cc) 7 A08666 1 Cylinder Kit (33cc) A08667 1 Cylinder Kit (38cc)                                                                                                                                                                                                                                                                                                               |                             |
| 7 A08666 1 Cylinder Kit (33cc)<br>A08667 1 Cylinder Kit (38cc)                                                                                                                                                                                                                                                                                                                                                   |                             |
| A08667 1 Cylinder Kit (38cc)                                                                                                                                                                                                                                                                                                                                                                                     |                             |
|                                                                                                                                                                                                                                                                                                                                                                                                                  |                             |
| 11004400                                                                                                                                                                                                                                                                                                                                                                                                         |                             |
| UP04183 1 Gasket, Muffler (Not Shown)                                                                                                                                                                                                                                                                                                                                                                            |                             |
| UP04184 1 Gasket, Heat Dam (Not Show                                                                                                                                                                                                                                                                                                                                                                             | n)                          |
| UP04094 1 Gasket, Carburetor (Not Show                                                                                                                                                                                                                                                                                                                                                                           | n)                          |
| 8 UP06971 1 Piston & Pin (33cc)                                                                                                                                                                                                                                                                                                                                                                                  |                             |
| 9 UP04177 1 Piston Ring                                                                                                                                                                                                                                                                                                                                                                                          |                             |
| 10 UP04051 2 Ring, Retaining                                                                                                                                                                                                                                                                                                                                                                                     |                             |
| 8 UP06972 1 Piston & Pin (38cc)                                                                                                                                                                                                                                                                                                                                                                                  |                             |
| 9 UP04190 1 Piston Ring                                                                                                                                                                                                                                                                                                                                                                                          |                             |
| 10 UP04051 2 Ring, Retaining                                                                                                                                                                                                                                                                                                                                                                                     |                             |
| 11 UP04083 4 Screw, Cap-Socket Hd. (10-24 in/lbs (73 - 85 Nm); Required L                                                                                                                                                                                                                                                                                                                                        | ,                           |
| 12 UP03898 2 Screw, Pan Hd., Plastite (8-16 in/lbs (17 - 23 Nm)                                                                                                                                                                                                                                                                                                                                                  | x 5/8") Torque Spec 15 - 20 |
| 13 UP03118 1 Crankshaft & Rod Assembly                                                                                                                                                                                                                                                                                                                                                                           |                             |
| 14 UP04174 1 Bearing, Needle                                                                                                                                                                                                                                                                                                                                                                                     |                             |
| 15 UP04047 2 Shaft Seal                                                                                                                                                                                                                                                                                                                                                                                          |                             |
| 16 UP04176 2 Bearing & Rubber Case                                                                                                                                                                                                                                                                                                                                                                               |                             |
| 17 UP04046 1 Rubber Case                                                                                                                                                                                                                                                                                                                                                                                         |                             |
| 18 UP04093 1 Spark Plug Torque Spec 120 -                                                                                                                                                                                                                                                                                                                                                                        | 180 in/lbs (136 - 203 Nm)   |
| 19 UP04087 4 Washer                                                                                                                                                                                                                                                                                                                                                                                              |                             |
| 20 UP04172 1 Lower Crankcase                                                                                                                                                                                                                                                                                                                                                                                     |                             |