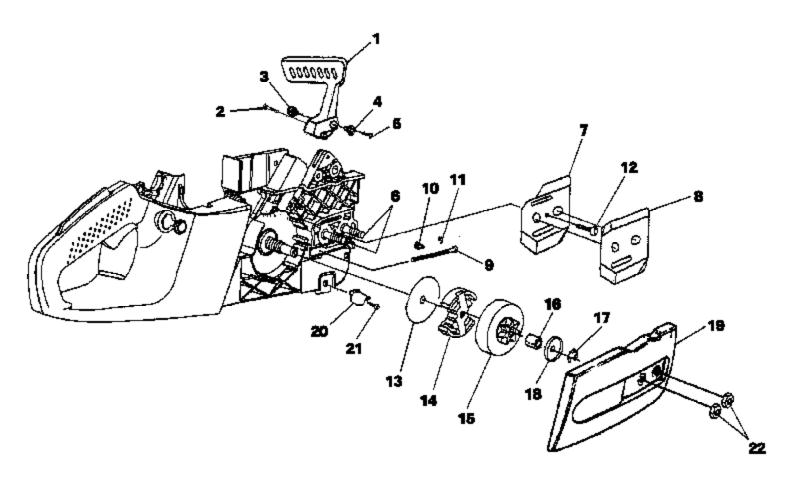

| Ref # | Part Number | Qty Description                                                                                            |
|-------|-------------|------------------------------------------------------------------------------------------------------------|
| 1     | UP06568     | 1 Hand Guard Kit                                                                                           |
| 2     | UP03898     | 1 Screw-Thd. form. (#8-14 x .625)                                                                          |
| 3     | UP04202     | 1 Pivot, L.H.                                                                                              |
| 4     | UP04201     | 1 Pivot, R.H.                                                                                              |
| 5     | UP04240     | 1 Screw, Hex Socket Hd. (8-32 x 5/8") Torque Spec 25 - 35 in/lbs (2.8 - 3.9 Nm); Required Loctite 242 Blue |
| 6     | UP04180     | 2 Guide Bar Bolt                                                                                           |
|       | UP06966     | 1 Guide Bar Adjusting Kit                                                                                  |
| 7     | UP04206     | 1 Plate, Guide Bar                                                                                         |
| 8     | UP04085     | 1 Plate, Guide Bar                                                                                         |
| 9     | UP04187     | 1 Screw, Guide Bar Adjusting                                                                               |
| 10    | UP04186     | 1 Pin, Guide Bar Adjusting                                                                                 |
| 11    | UP04056     | 1 Ring, Retaining                                                                                          |
| 12    | UP04082     | 1 Screw, Thread Form., Plastite (6-19 x 1/2") Torque Spec 8 - 18 in/lbs (0.9 - 2.0 Nm)                     |
| 13    | UP04182     | 1 Thrust Washer                                                                                            |
| 14    | UP06727     | <ol> <li>Clutch &amp; Hardware Torque Spec 130 - 180 in/lbs (14.7 - 20.3 Nm)</li> </ol>                    |
| 15    | UP06967     | 1 Sprocket, Drum (3/8 Pitch)                                                                               |
| 16    | UP04175     | 1 Bearing, Needle                                                                                          |
| 17    | UP04228     | 1 Ring, Retaining                                                                                          |
| 18    | UP04179     | 1 Washer, Cupped                                                                                           |
| 19    | UP06975     | 1 Drive Case Cover                                                                                         |
| 20    | UP04088     | Stop, Chain                                                                                                |
| 21    | UP03900     | 1 Screw, Thread Form., Plastite (10-14 x 3/4") Torque Spec 30 - 50 in/lbs (3.4 - 5.6 Nm)                   |
| 22    | UP04058     | 2 Nut, Hex Torque Spec - Hand Tight                                                                        |