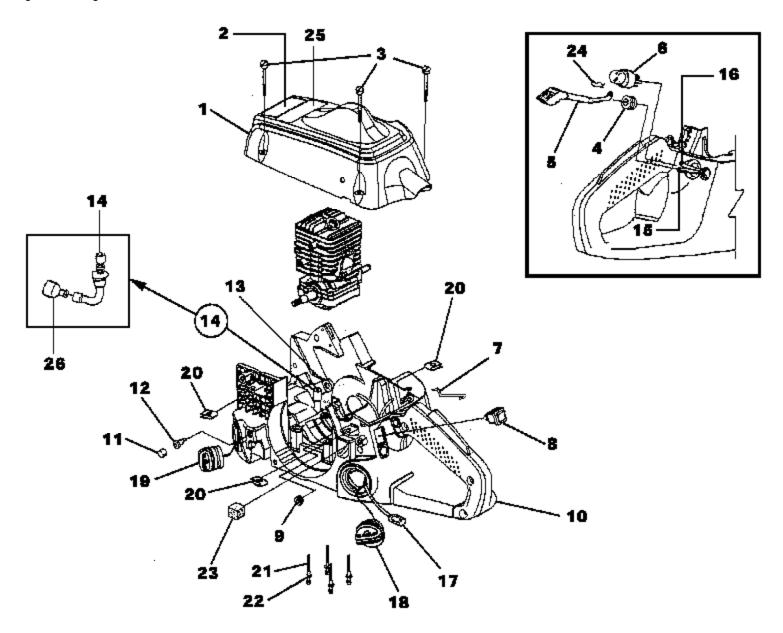

| Ref # | Part Number | Qty Description                                                                                          |
|-------|-------------|----------------------------------------------------------------------------------------------------------|
| 1     | A09162      | 1 Cylinder Cover Kit                                                                                     |
| 2     | UP04212     | 1 Safety Decal                                                                                           |
| 3     | UP04219     | 3 Screw-Slotted Pan Hd. Torque Spec 15 - 25 in/lbs (1.7 - 2.8 Nm)                                        |
| 4     | UP04052     | 1 Grommet                                                                                                |
| 5     | UP04213     | 1 Rod, Choke                                                                                             |
| 6     | UP04033     | 1 Bulb, Air Purge                                                                                        |
| 7     | UP04230     | 1 Throttle Wire                                                                                          |
| 8     | UP04197     | 1 Switch, Rocker                                                                                         |
| 9     | UP04215     | 1 Grommet-Split                                                                                          |
| 10    | UP06751     | 1 Engine Housing                                                                                         |
| 11    | UP04205     | 2 Element, Filter (Bronze)                                                                               |
| 12    | UP04045     | 2 Duck Bill Valve                                                                                        |
| 13    | UP04185     | 1 Oil Outlet Grommet                                                                                     |
| 14    | UP04048     | 1 Oil Intake Tube                                                                                        |
| 15    | UP04210     | 1 Rubber Tubing (5 1/2")                                                                                 |
| 16    | UP04211     | 1 Rubber Tubing (8 1/2")                                                                                 |
| 17    | UP03871     | 1 Fuel Filter                                                                                            |
| 18    | DA07590     | 1 Fuel Cap w/ Retainer                                                                                   |
| 19    | DA07591     | 1 Oil Cap w/ Retainer                                                                                    |
|       | UP04054     | 1 Oil Filter (Not Shown)                                                                                 |
|       | UP04180     | 2 Guide Bar Bolt (Not Shown)                                                                             |
| 20    | UP04221     | 3 Speed Nut ("U-Type")                                                                                   |
| 21    | UP04083     | 4 Screw, Cap-Socket Hd. (10-24 x 2") Torque Spec 65 - 75 in/lbs (7.3 - 8.5 Nm); Required Loctite 262 Red |
| 22    | UP04087     | 4 Washer                                                                                                 |
| 23    | UP04208     | 1 Pre Filter                                                                                             |
| 24    | UP04227     | 1 Spring Clip (Choke Rod)                                                                                |
| 25    | UP04225     | 1 Kickback-Decal                                                                                         |
| 26    | UP04054     | 1 Oil Filter                                                                                             |