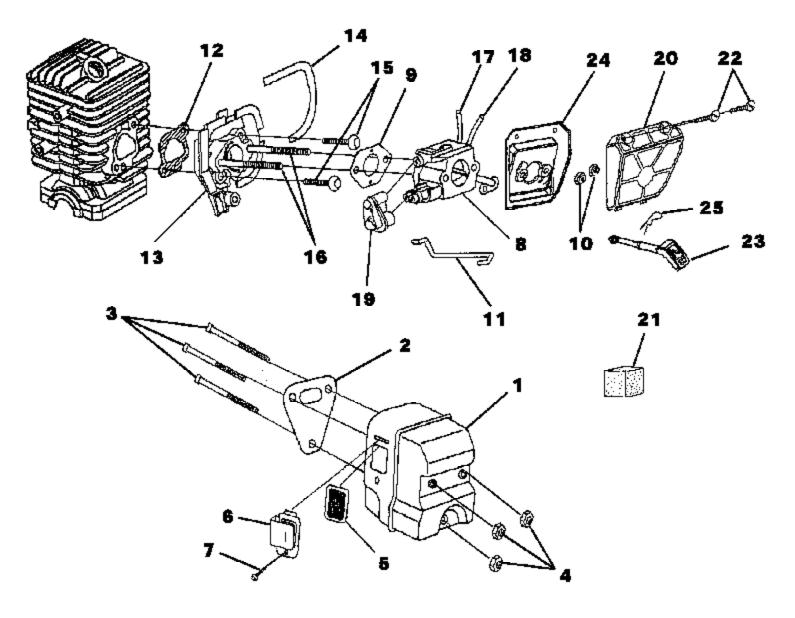

| D-4 // | Don't Neverland | Otto Description                                               |
|--------|-----------------|----------------------------------------------------------------|
| Ref #  | Part Number     | Qty Description                                                |
| 1      | UP06752         | 1 Muffler Kit                                                  |
| 2      | UP04183         | 1 Muffler Gasket                                               |
| 3      | UP04049         | 3 Screw-Square Hd.                                             |
| 4      | UP04059         | 3 Nut-Locking Hex (10-32) Torque Spec 50 - 60 in/lbs (5.6 -    |
|        |                 | 6.7 Nm)                                                        |
| 5      | UP04203         | 1 Screen, Spark                                                |
| 6      | UP04204         | 1 Deflector, Muffler                                           |
| 7      | UP04244         | 1 Screw (8-32 x .312)                                          |
| 8      | A09159          | 1 Carburetor Assembly                                          |
| 9      | UP04094         | 1 Carburetor Gasket                                            |
| 10     | UP04217         | 2 Flange Nut (10-24) Torque Spec 30 - 40 in/lbs (3.4 - 4.5 Nm) |
| 11     | UP04230         | 1 Throttle Wire                                                |
| 12     | UP04184         | 1 Gasket, Heat Dam                                             |
| 13     | UP04173         | 1 Heat Dam                                                     |
| 14     | UP04191         | 1 Seal, Heat Dam                                               |
| 15     | UP04084         | 2 Screw, Truss Hd. Taptite (10-24 x 7/8") Torque Spec 45 - 55  |
|        |                 | in/lbs (5.0 - 6.2 Nm)                                          |
| 16     | UP04189         | 2 Screw, Carburetor                                            |
| 17     | UP04211         | 1 Fuel Line (Tank to Carburetor 8 1/2")                        |
| 18     | UP04209         | 1 Fuel Line (Carburetor to Purge Bulb 4")                      |
| 19     | UP04171         | 1 Carburetor Grommet                                           |
|        | UP06753         | 1 Air Filter Kit                                               |
| 20     | UP04533         | 1 Air Filter Cover                                             |
| 21     | UP04208         | 1 Pre Filter (In engine housing)                               |
| 22     | UP04235         | 2 Screw-Slotted Pan Hd. (8-16 x 5/8") Torque Spec 15 - 20      |
|        |                 | in/lbs (1.7 - 2.3 Nm)                                          |
| 23     | UP04213         | 1 Rod, Choke                                                   |
| 24     | UP04178         | 1 Air Filter Plate                                             |
| 25     | UP04227         | 1 Spring Clip (Choke Rod)                                      |
|        |                 | , , , , , , , , , , , , , , , , , , , ,                        |