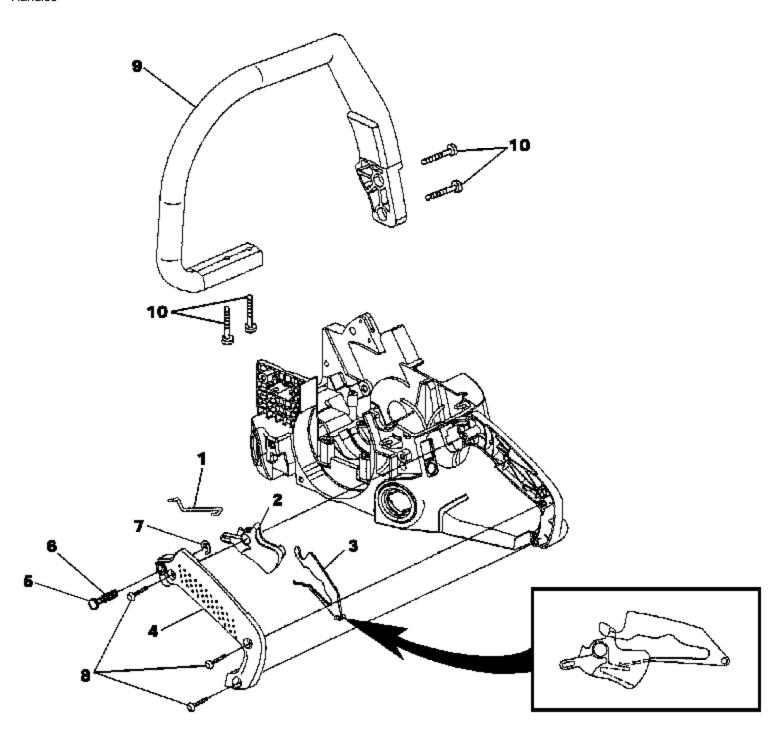

| Ref # | Part Number | Qty Description                                                            |
|-------|-------------|----------------------------------------------------------------------------|
| 1     | UP04230     | 1 Throttle Wire                                                            |
| 2     | UP04229     | 1 Trigger, Throttle                                                        |
| 3     | UP04196     | 1 Throttle Lock Out                                                        |
| 4     | UP06736     | 1 Handle Cover Kit                                                         |
| 5     | UP04243     | 1 Throttle Lock Pin                                                        |
| 6     | UP04226     | 1 Spring, Compression                                                      |
| 7     | UP04050     | 1 Ring, Retainer                                                           |
| 8     | UP03900     | 3 Screw, Thread Form., Plastite (10-14 x 3/4") Torque Spec                 |
|       |             | 30 - 40 in/lbs (3.4 - 4.5 Nm)                                              |
| 9     | UP06974     | 1 Front Handle Kit                                                         |
| 10    | UP03895     | 4 Screw, Plastite (10-14 x 5/8") Torque Spec 30 - 40 in/lbs (3.4 - 4.5 Nm) |