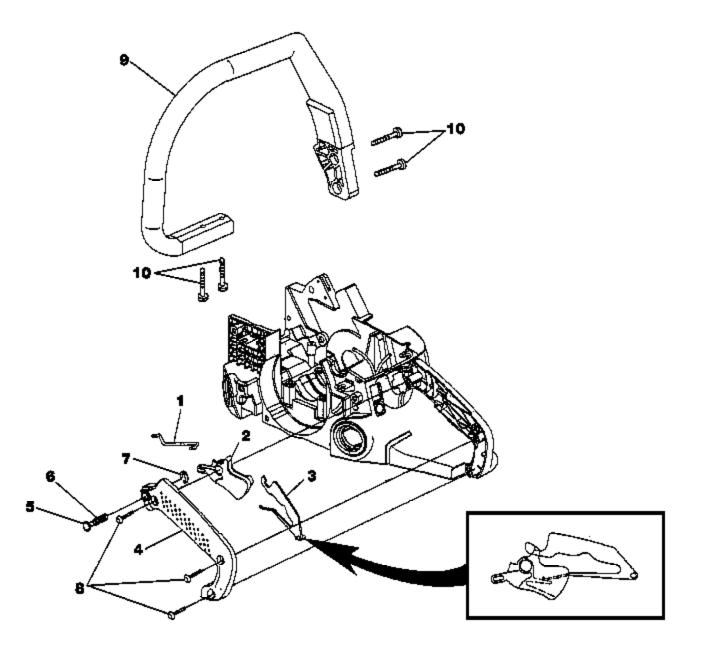

1 Pre Filter (In engine housing)

In/Lbs; 1.7-2.3 Nm

1 Spring Clip (Choke Rod)

1 Rod, Choke

1 Air Filter Plate

2 Screw-Slotted Pan Hd. (8-16 x 5/8") Torque Specs 15-20

| Ref # | Part Number | Qty Description                                                                                                              |
|-------|-------------|------------------------------------------------------------------------------------------------------------------------------|
| 1     | UP06568     | 1 Hand Guard Kit Includes item 2                                                                                             |
| 2     | UP03898     | 1 Screw-Thd. form. (#8-14 x .625)                                                                                            |
| 3     | UP04202     | 1 Pivot, L.H.                                                                                                                |
| 4     | UP04201     | 1 Pivot, R.H.                                                                                                                |
| 5     | UP04240     | <ol> <li>Screw, Hex Socket Hd. (8-32 x 5/8") Torque Specs 25-35<br/>In/Lbs; 2.8-3.9 Nm; Required Loctite 242 Blue</li> </ol> |
| 6     | UP04180     | 2 Guide Bar Bolt                                                                                                             |
|       | UP06966     | 1 Guide Bar Adjusting Kit Includes items 7-11                                                                                |
| 7     | UP04206     | 1 Plate, Guide Bar                                                                                                           |
| 8     | UP04085     | 1 Plate, Guide Bar                                                                                                           |
| 9     | UP04187     | 1 Screw, Guide Bar Adjusting                                                                                                 |
| 10    | UP04186     | 1 Pin, Guide Bar Adjusting                                                                                                   |
| 11    | UP04056     | 1 Ring, Retaining                                                                                                            |
| 12    | UP04082     | <ol> <li>Screw, Thread Form., Plastite (6-19 x 1/2") Torque Specs<br/>8-18 In/Lbs; 0.9-2.0 Nm</li> </ol>                     |
| 13    | UP04182     | 1 Thrust Washer                                                                                                              |
| 14    | UP06727     | 1 Clutch & Hardware Torque Specs 130-180 ln/Lbs; 14.7-20.3<br>Nm                                                             |
| 15    | UP06967     | 1 Sprocket, Drum (3/8 Pitch) Includes items 16-18                                                                            |
| 16    | UP04175     | 1 Bearing, Needle                                                                                                            |
| 17    | UP04179     | 1 Washer, Cupped                                                                                                             |
| 18    | UP04228     | 1 Ring, Retaining                                                                                                            |
| 19    | UP06975     | 1 Drive Case Cover Includes items 20-21                                                                                      |
| 20    | UP04088     | 1 Stop, Chain                                                                                                                |
| 21    | UP03900     | 1 Screw, Thread Form., Plastite (10-14 x 3/4") Torque Specs<br>30-50 In/Lbs; 3.4-5.6 Nm                                      |
| 22    | UP04058     | 2 Nut, Hex Torque Specs Hand Tight                                                                                           |

20 w/cc Chain Saw UT-10786-A Handles

20 w/cc Chain Saw UT-10786-A Handles

| Ref # | Part Number | Qty Description                                                                         |
|-------|-------------|-----------------------------------------------------------------------------------------|
| 1     | UP04230     | 1 Throttle Wire                                                                         |
| 2     | UP04229     | 1 Trigger, Throttle                                                                     |
| 3     | UP04196     | 1 Throttle Lock Out                                                                     |
| 4     | UP06736     | 1 Handle Cover Kit Includes items 5-7                                                   |
| 5     | UP04243     | 1 Throttle Lock Pin                                                                     |
| 6     | UP04226     | 1 Spring, Compression                                                                   |
| 7     | UP04050     | 1 Ring, Retainer                                                                        |
| 8     | UP03900     | 3 Screw, Thread Form., Plastite (10-14 x 3/4") Torque Specs<br>30-40 In/Lbs; 3.4-4.5 Nm |
| 9     | UP06974     | 1 Front Handle Kit Includes item 10                                                     |
| 10    | UP03895     | 4 Screw, Plastite (10-14 x 5/8") Torque Specs 30-40 In/Lbs;<br>3.4-4.5 Nm               |