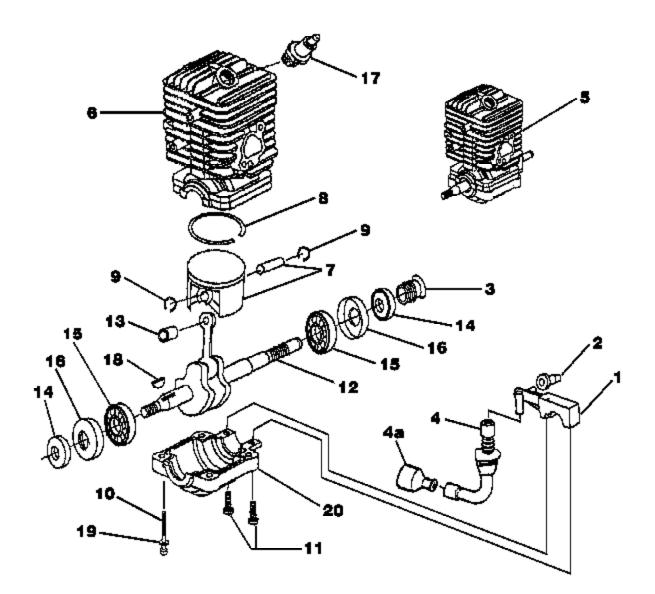

| Ref # | Part Number | Qty Description                                                                                         |
|-------|-------------|---------------------------------------------------------------------------------------------------------|
| 1     | UP06602     | 1 Oil Pump Kit Includes items 2-4A                                                                      |
| 2     | UP04185     | 1 Grommet, Oil Outlet                                                                                   |
| 3     | UP04188     | 1 Left Hand Worm                                                                                        |
| 4     | UP04048     | 1 Tube, Oil Intake                                                                                      |
| 4A    | UP04054     | 1 Oil Filter                                                                                            |
| 5     | UP03696     | <ol> <li>Short Block, Complete (33cc) Includes items 6-16</li> </ol>                                    |
|       | UP03853     | 1 Short Block, Complete (38cc)                                                                          |
| 6     | A08666      | 1 Cylinder Kit (33cc)                                                                                   |
|       | A08667      | 1 Cylinder Kit (38cc)                                                                                   |
|       | UP04183     | 1 Gasket, Muffler (Not Shown)                                                                           |
|       | UP04184     | 1 Gasket, Heat Dam (Not Shown)                                                                          |
|       | UP04094     | 1 Gasket, Carburetor (Not Shown)                                                                        |
| 7     | UP06971     | 1 Piston & Pin (33cc) Includes items 8-9                                                                |
| 8     | UP04177     | 1 Piston Ring                                                                                           |
| 9     | UP04051     | 2 Ring, Retaining                                                                                       |
| 7     | UP06972     | 1 Piston & Pin (38cc) Includes items 8-9                                                                |
| 8     | UP04190     | 1 Piston Ring                                                                                           |
| 9     | UP04051     | 2 Ring, Retaining                                                                                       |
| 10    | UP04083     | 4 Screw, Cap-Socket Hd. (10-24 x 2") Torque Specs 65-75<br>In/Lbs; 7.3-8.5 Nm; Required Loctite 262 Red |
| 11    | UP03898     | 2 Screw, Pan Hd., Plastite (8-16 x 5/8") Torque Specs 15-20<br>In/Lbs; 1.7-2.3 Nm                       |
| 12    | UP03587     | 1 Crankshaft & Rod Assembly Includes items 13-16                                                        |
| 13    | UP04174     | 1 Bearing, Needle                                                                                       |
| 14    | UP04047     | 2 Shaft Seal                                                                                            |
| 15    | UP04176     | 2 Bearing & Rubber Case Includes item 16                                                                |
| 16    | UP04046     | 1 Rubber Case                                                                                           |
| 17    | UP04093     | 1 Spark Plug Torque Specs 120-180 In/Lbs; 13.6-20.3 Nm                                                  |
| 18    | UP03874     | 1 Woodruff Key                                                                                          |
| 19    | UP04087     | 4 Washer                                                                                                |
| 20    | UP04172     | 1 Lower Crankcase                                                                                       |