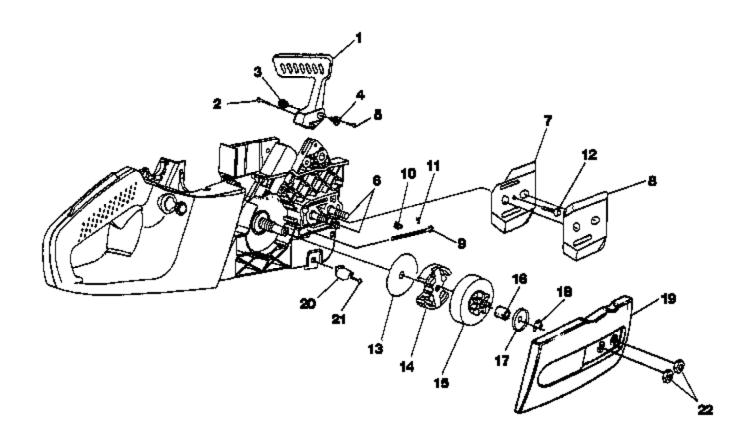

1 Pre Filter (In engine housing)

In/Lbs; 1.7-2.3 Nm

1 Spring Clip (Choke Rod)

1 Rod, Choke

1 Air Filter Plate

2 Screw-Slotted Pan Hd. (8-16 x 5/8") Torque Specs 15-20

| Ref # | Part Number | Qty Description                                                                                                              |
|-------|-------------|------------------------------------------------------------------------------------------------------------------------------|
| 1     | UP06568     | 1 Hand Guard Kit Includes item 2                                                                                             |
| 2     | UP03898     | 1 Screw-Thd. form. (#8-14 x .625)                                                                                            |
| 3     | UP04202     | 1 Pivot, L.H.                                                                                                                |
| 4     | UP04201     | 1 Pivot, R.H.                                                                                                                |
| 5     | UP04240     | <ol> <li>Screw, Hex Socket Hd. (8-32 x 5/8") Torque Specs 25-35<br/>In/Lbs; 2.8-3.9 Nm; Required Loctite 242 Blue</li> </ol> |
| 6     | UP04180     | 2 Guide Bar Bolt                                                                                                             |
|       | UP06966     | 1 Guide Bar Adjusting Kit Includes items 7-11                                                                                |
| 7     | UP04206     | 1 Plate, Guide Bar                                                                                                           |
| 8     | UP04085     | 1 Plate, Guide Bar                                                                                                           |
| 9     | UP04187     | 1 Screw, Guide Bar Adjusting                                                                                                 |
| 10    | UP04186     | 1 Pin, Guide Bar Adjusting                                                                                                   |
| 11    | UP04056     | 1 Ring, Retaining                                                                                                            |
| 12    | UP04082     | <ol> <li>Screw, Thread Form., Plastite (6-19 x 1/2") Torque Specs<br/>8-18 In/Lbs; 0.9-2.0 Nm</li> </ol>                     |
| 13    | UP04182     | 1 Thrust Washer                                                                                                              |
| 14    | UP06727     | 1 Clutch & Hardware Torque Specs 130-180 ln/Lbs; 14.7-20.3<br>Nm                                                             |
| 15    | UP06967     | 1 Sprocket, Drum (3/8 Pitch) Includes items 16-18                                                                            |
| 16    | UP04175     | 1 Bearing, Needle                                                                                                            |
| 17    | UP04179     | 1 Washer, Cupped                                                                                                             |
| 18    | UP04228     | 1 Ring, Retaining                                                                                                            |
| 19    | UP06975     | 1 Drive Case Cover Includes items 20-21                                                                                      |
| 20    | UP04088     | 1 Stop, Chain                                                                                                                |
| 21    | UP03900     | 1 Screw, Thread Form., Plastite (10-14 x 3/4") Torque Specs<br>30-50 In/Lbs; 3.4-5.6 Nm                                      |
| 22    | UP04058     | 2 Nut, Hex Torque Specs Hand Tight                                                                                           |