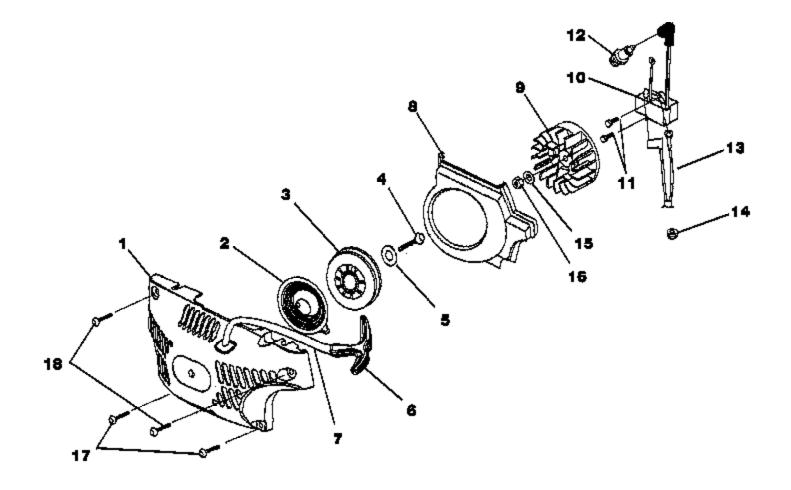

| Ref # | Part Number        | Qty Description                                                                                                                                 |
|-------|--------------------|-------------------------------------------------------------------------------------------------------------------------------------------------|
| 1     | UP06749            | 1 Starter Kit Includes items 2-7                                                                                                                |
| 2     | UP04092            | 1 Spring & Container                                                                                                                            |
| 3     | UP05460            | 1 Pulley, Starter                                                                                                                               |
| 4     | UP04237            | 1 Screw, Thread Form, Plastite (10-14 x 5/8") Torque Specs<br>30-40 In/Lbs; 3.4-4.5 Nm                                                          |
| 5     | UP04089            | 1 Washer, Retaining                                                                                                                             |
| 6     | UP04216            | 1 Grip, Starter                                                                                                                                 |
| 7     | UP03911            | 1 Rope, Starter 46"                                                                                                                             |
| 8     | UP04192            | 1 Baffle, Fan Housing                                                                                                                           |
| 9     | UP04242            | 1 Rotor & Starter Pawl                                                                                                                          |
| 10    | A08676A            | 1 Ignition Kit (33cc models); Includes item 11                                                                                                  |
| 11    | UP05851<br>UP04086 | <ol> <li>Ignition Kit</li> <li>Screw, Thread Form (8-32 x 5/8") Torque Specs 30-40<br/>In/Lbs; 3.4-4.5 Nm; Required Loctite 242 Blue</li> </ol> |
| 12    | UP04093            | 1 Spark Plug Torque Specs 120-180 In/Lbs; 13.6-20.3 Nm                                                                                          |
| 13    | UP04222            | 1 Ignition Switch Harness                                                                                                                       |
| 14    | UP04215            | 1 Grommet, Wire Harness (Split)                                                                                                                 |
| 15    | UP04241            | 1 Washer, Flat                                                                                                                                  |
| 16    | UP04081            | 1 Nut, Jam Torque Specs 100-150 In/Lbs; 11.3-16.9 Nm                                                                                            |
| 17    | UP04236            | <ol> <li>Screw, Truss Hd., Plastite (10-14 x 7/8") Torque Specs<br/>30-40 In/Lbs; 3.4-4.5 Nm</li> </ol>                                         |
| 18    | UP04237            | 2 Screw, Truss Hd., Plastite (10-14 x 5/8") Torque Specs<br>30-40 In/Lbs; 3.4-4.5 Nm                                                            |