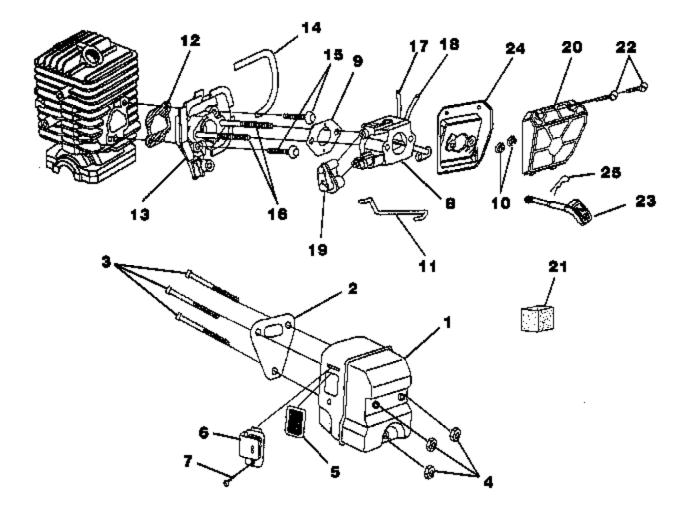

UP04208

UP04235

UP04213

UP04178

UP04227

| Ref # | Part Number | Qty Description                                                                    |
|-------|-------------|------------------------------------------------------------------------------------|
| 1     | UP06752     | 1 Muffler Kit Includes items 2-7                                                   |
| 2     | UP04183     | 1 Muffler Gasket                                                                   |
| 3     | UP04049     | 3 Screw-Square Hd.                                                                 |
| 4     | UP04059     | 3 Nut-Locking Hex (10-32) Torque Specs 50-60 In/Lbs; 5.6-6.7<br>Nm                 |
| 5     | UP04203     | 1 Screen, Spark                                                                    |
| 6     | UP04204     | 1 Deflector, Muffler                                                               |
| 7     | UP04244     | 1 Screw (8-32 x .312)                                                              |
| 8     | A09159      | 1 Carburetor Assembly Includes items 9-10                                          |
| 9     | UP04094     | 1 Carburetor Gasket                                                                |
| 10    | UP04217     | 2 Flange Nut (10-24) Torque Specs 30-40 In/Lbs; 3.4-4.5 Nm                         |
| 11    | UP04230     | 1 Throttle Wire                                                                    |
| 12    | UP04184     | 1 Gasket, Heat Dam                                                                 |
| 13    | UP04173     | 1 Heat Dam                                                                         |
| 14    | UP04191     | 1 Seal, Heat Dam                                                                   |
| 15    | UP04084     | 2 Screw, Truss Hd. Taptite (10-24 x 7/8") Torque Specs 45-55<br>In/Lbs; 5.0-6.2 Nm |
| 16    | UP04189     | 2 Screw, Carburetor                                                                |
| 17    | UP04211     | 1 Fuel Line (Tank to Carburetor 8 1/2")                                            |
| 18    | UP04209     | 1 Fuel Line (Carburetor to Purge Bulb 4")                                          |
| 19    | UP04171     | 1 Carburetor Grommet                                                               |
|       | UP06753     | 1 Air Filter Kit Includes items 20-22                                              |
| 20    | UP04533     | 1 Air Filter Cover                                                                 |

1 Pre Filter (In engine housing)

In/Lbs; 1.7-2.3 Nm

1 Spring Clip (Choke Rod)

1 Rod, Choke

1 Air Filter Plate

2 Screw-Slotted Pan Hd. (8-16 x 5/8") Torque Specs 15-20

| Ref # | Part Number | Qty Description                                                                                                              |
|-------|-------------|------------------------------------------------------------------------------------------------------------------------------|
| 1     | UP06568     | 1 Hand Guard Kit Includes item 2                                                                                             |
| 2     | UP03898     | 1 Screw-Thd. form. (#8-14 x .625)                                                                                            |
| 3     | UP04202     | 1 Pivot, L.H.                                                                                                                |
| 4     | UP04201     | 1 Pivot, R.H.                                                                                                                |
| 5     | UP04240     | <ol> <li>Screw, Hex Socket Hd. (8-32 x 5/8") Torque Specs 25-35<br/>In/Lbs; 2.8-3.9 Nm; Required Loctite 242 Blue</li> </ol> |
| 6     | UP04180     | 2 Guide Bar Bolt                                                                                                             |
|       | UP06966     | 1 Guide Bar Adjusting Kit Includes items 7-11                                                                                |
| 7     | UP04206     | 1 Plate, Guide Bar                                                                                                           |
| 8     | UP04085     | 1 Plate, Guide Bar                                                                                                           |
| 9     | UP04187     | 1 Screw, Guide Bar Adjusting                                                                                                 |
| 10    | UP04186     | 1 Pin, Guide Bar Adjusting                                                                                                   |
| 11    | UP04056     | 1 Ring, Retaining                                                                                                            |
| 12    | UP04082     | <ol> <li>Screw, Thread Form., Plastite (6-19 x 1/2") Torque Specs<br/>8-18 In/Lbs; 0.9-2.0 Nm</li> </ol>                     |
| 13    | UP04182     | 1 Thrust Washer                                                                                                              |
| 14    | UP06727     | 1 Clutch & Hardware Torque Specs 130-180 ln/Lbs; 14.7-20.3<br>Nm                                                             |
| 15    | UP06967     | 1 Sprocket, Drum (3/8 Pitch) Includes items 16-18                                                                            |
| 16    | UP04175     | 1 Bearing, Needle                                                                                                            |
| 17    | UP04179     | 1 Washer, Cupped                                                                                                             |
| 18    | UP04228     | 1 Ring, Retaining                                                                                                            |
| 19    | UP06975     | 1 Drive Case Cover Includes items 20-21                                                                                      |
| 20    | UP04088     | 1 Stop, Chain                                                                                                                |
| 21    | UP03900     | 1 Screw, Thread Form., Plastite (10-14 x 3/4") Torque Specs<br>30-50 In/Lbs; 3.4-5.6 Nm                                      |
| 22    | UP04058     | 2 Nut, Hex Torque Specs Hand Tight                                                                                           |