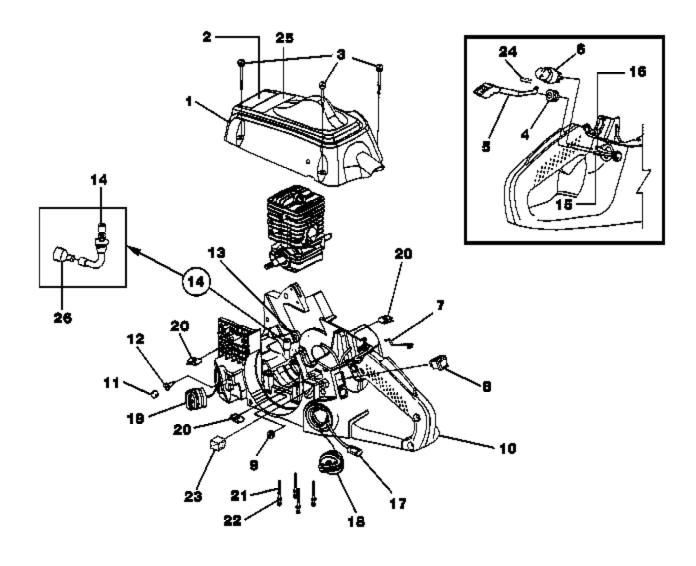

| Ref # | Part Number | Qty Description                                                                                         |
|-------|-------------|---------------------------------------------------------------------------------------------------------|
| 1     | A09162      | 1 Cylinder Cover Kit Includes items 2-3                                                                 |
| 2     | UP04212     | 1 Safety Decal                                                                                          |
| 3     | UP04219     | 3 Screw-Slotted Pan Hd. Torque Specs 15-25 In/Lbs; 1.7-2.8<br>Nm                                        |
| 4     | UP04052     | 1 Grommet                                                                                               |
| 5     | UP04213     | 1 Rod, Choke                                                                                            |
| 6     | UP04033     | 1 Bulb, Air Purge                                                                                       |
| 7     | UP04230     | 1 Throttle Wire                                                                                         |
| 8     | UP04197     | 1 Switch, Rocker                                                                                        |
| 9     | UP04215     | 1 Grommet-Split                                                                                         |
| 10    | UP06751     | 1 Engine Housing Includes items 11-19                                                                   |
| 11    | UP04205     | 2 Element, Filter (Bronze)                                                                              |
| 12    | UP04045     | 2 Duck Bill Valve                                                                                       |
| 13    | UP04185     | 1 Oil Outlet Grommet                                                                                    |
| 14    | UP04048     | 1 Oil Intake Tube                                                                                       |
| 15    | UP04210     | 1 Rubber Tubing (5 1/2")                                                                                |
| 16    | UP04211     | 1 Rubber Tubing (8 1/2")                                                                                |
| 17    | UP03871     | 1 Fuel Filter                                                                                           |
| 18    | DA07590     | 1 Fuel Cap w/ Retainer                                                                                  |
| 19    | DA07591     | 1 Oil Cap w/ Retainer                                                                                   |
|       | UP04054     | 1 Oil Filter (Not Shown)                                                                                |
|       | UP04180     | 2 Guide Bar Bolt (Not Shown)                                                                            |
| 20    | UP04221     | 3 Speed Nut ("U-Type")                                                                                  |
| 21    | UP04083     | 4 Screw, Cap-Socket Hd. (10-24 x 2") Torque Specs 65-75<br>In/Lbs; 7.3-8.5 Nm; Required Loctite 262 Red |
| 22    | UP04087     | 4 Washer                                                                                                |
| 23    | UP04208     | 1 Pre Filter                                                                                            |
| 24    | UP04227     | 1 Spring Clip (Choke Rod)                                                                               |
| 25    | UP04225     | 1 Kickback-Decal                                                                                        |
| 26    | UP04054     | 1 Oil Filter                                                                                            |