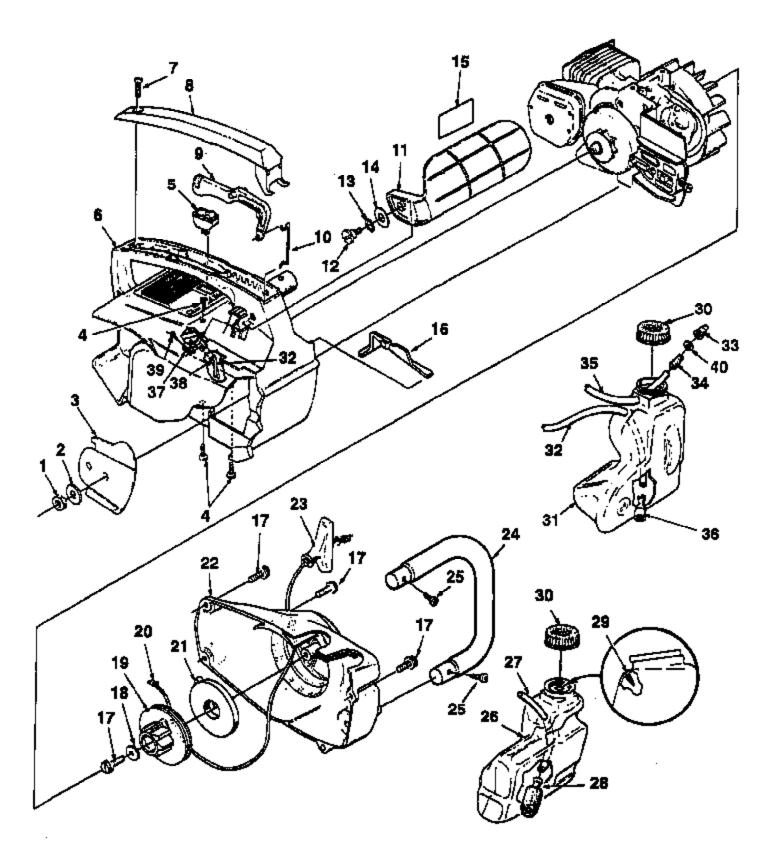

| Ref # | Part Number | Otv     | Description                     |
|-------|-------------|---------|---------------------------------|
| 1     | 810652      | <u></u> |                                 |
| 2     | 69309A      | 1       |                                 |
| 3     | 69360A      | 1       |                                 |
| 4     | 82538       | 4       | SCREW-Pan Hd. (10-24 X 3/4")    |
| 5     | 02497       | 1       |                                 |
| 6     | A01293      | 1       |                                 |
| 7     | 82312       | 1       |                                 |
| 8     | 69872A      | 1       | COVER-Handle                    |
| 9     | 69874C      | 1       | TRIGGER                         |
| 10    | 00138       | 1       |                                 |
| 11    | A70796C     | 1       | HANDGUARD                       |
| 12    | 95714       | 1       | SCREW-Shoulder (#10 X .560)     |
| 13    | 95694       | 1       |                                 |
| 14    | 96102       | 1       | WASHER-Flat                     |
| 15    | 02661       | 1       | DECAL-Handguard                 |
| 16    | 69263       | 1       | COVER-Air Filter                |
| 17    | 82563       | 5       | SCREW-Thd. Form. (10-24 X 3/4") |
| 18    | 94062       | 1       | WASHER-Retaining                |
| 19    | 97768A      | 1       | PULLEY-Starter                  |
| 20    | 9789901     | 1       | ROPE-Starter                    |
| 21    | A97908      | 1       | SPRING-Rewind                   |
| 22    | A015731     | 1       | HOUSING-Rewind Starter w/Decals |
| 23    | 02264       | 1       | GRIP-Starter                    |
| 24    | 94508A      | 1       | HANDLE BAR                      |
| 25    | 94065       | 2       | SCREW-Pan Hd. (10-26 X 3/4")    |
| 26    | A00174      | 1       | FUEL TANK                       |
| 27    | 7031028     | 1       | TUBING-Rubber (7")              |
| 28    | 49422       | 1       | FILTER-Fuel                     |
| 29    | 98819       | 1       | VALVE-Duck Bill                 |
| 30    | A97359A     | 2       | FUEL CAP                        |
| 31    | A027632     |         | OIL TANK                        |
| 32    | 9477232     |         | TUBING-Rubber (8")              |
| 33    | 98819       |         | VALVE-Duck Bill                 |
| 34    | 69659B      |         | CONNECTOR-Oil Line              |
| 35    | 7031009     |         | TUBING-Rubber (2 1/2")          |
| 36    | A68593      |         | FILTER-Oil                      |
| 37    | A02094      | 1       | OIL VALVE                       |
| 38    | 9477217     | 1       | ,                               |
| 39    | 82348A      | 1       |                                 |
| 40    | 83004       | 1       | WASHER-Lock (#6)                |