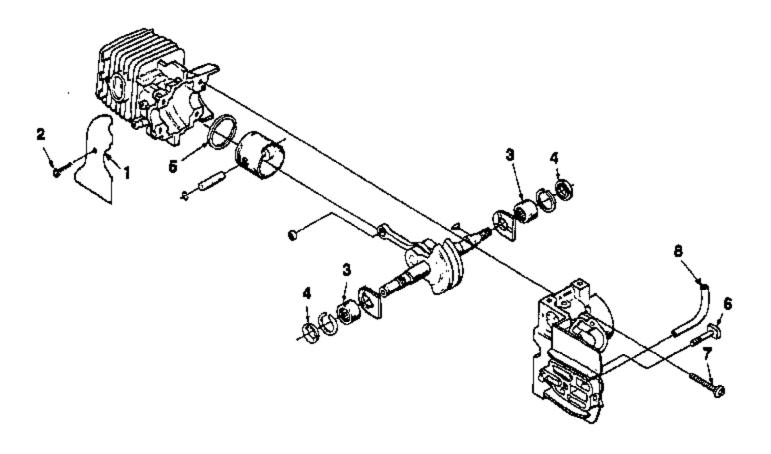

| Ref # | Part Number | Qty Description                   |
|-------|-------------|-----------------------------------|
| 1     | 02639       | 1 SAW DUST SHIELD                 |
| 2     | 93932       | 1 SCREW-Tapping (#6-32 X 5/16")   |
|       | A00132      | 1 SHORT BLOCK Includes Ref. #3-7. |
| 3     | 12530       | 2 BEARING-Needle                  |
| 4     | 94638       | 2 SEAL-Shaft                      |
| 5     | 93165       | 1 RING-Piston                     |
| 6     | 69195       | 1 BOLT-Guide Bar                  |
| 7     | 82567       | 4 SCREW-Pan Hd. (10-24 X 1 1/8")  |
| 8     | 9477217     | 1 TUBING-Rubber (4 1/4")          |