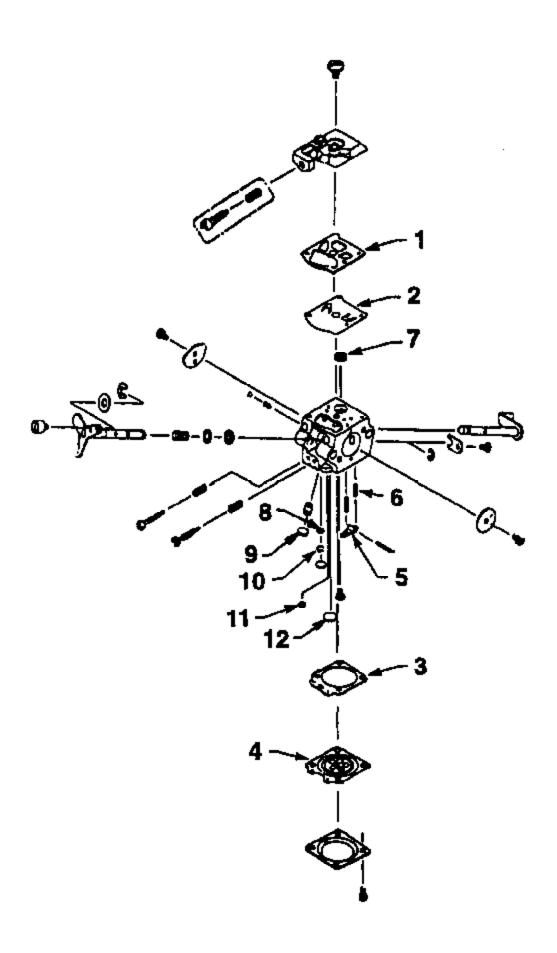

| Ref # | Part Number | Qty Description                           |
|-------|-------------|-------------------------------------------|
| 1     | A02197      | REPAIR KIT Includes Ref. #1-12.           |
|       | A02588      | GASKET/DIAPHRAGM KIT Includes Ref. #1-4.  |
| 2     | A02197      | REPAIR KIT Includes Ref. #1-12.           |
|       | A02588      | GASKET/DIAPHRAGM KIT Includes Ref. #1-4.  |
| 3     | A02197      | REPAIR KIT Includes Ref. #1-12.           |
|       | A02588      | GASKET/DIAPHRAGM KIT Includes Ref. #1-4). |
| 4     | A02197      | REPAIR KIT Includes Ref. #1-12.           |
|       | A02588      | GASKET/DIAPHRAGM KIT Includes Ref. #1-4.  |
| 5     | A02197      | REPAIR KIT Includes Ref. #1-12.           |
| 6     | A02197      | REPAIR KIT Includes Ref. #1-12.           |
| 7     | A02197      | REPAIR KIT Includes Ref. #1-12.           |
| 8     | A02197      | REPAIR KIT Includes Ref. #1-12.           |
| 9     | A02197      | REPAIR KIT Includes Ref. #1-12.           |
| 10    | A02197      | REPAIR KIT Includes Ref. #1-12.           |
| 11    | A02197      | REPAIR KIT Includes Ref. #1-12.           |
| 12    | A02197      | REPAIR KIT Includes Ref. #1-12.           |