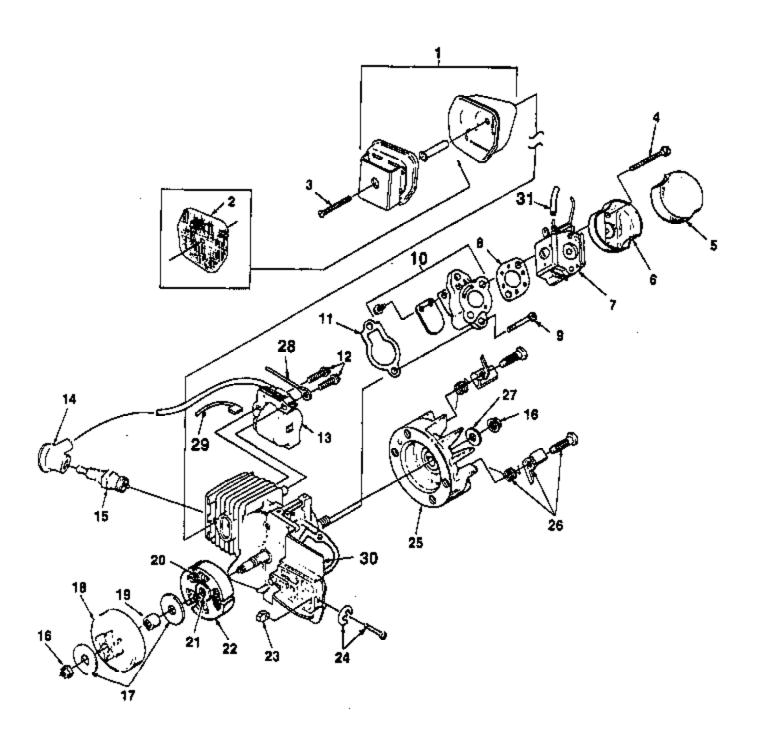

| Ref # | Part Number | Qty Description                            |
|-------|-------------|--------------------------------------------|
| 1     | A94051C     | 1 MUFFLER-Complete                         |
| 2     | 93991A      | 1 SCREEN-Spark Arrestor                    |
| 3     | 93460       | 1 SCREW-Sems (10-24 X 1 7/8")              |
| 4     | 00167       | 2 SCREW-Thd. Form. (#8 X 1.65)             |
| 5     | 69141       | 1 FILTER-Air                               |
| 6     | 69148       | 1 CUP-Filter                               |
| 7     | A02138A     | 1 CARBURETOR (Walbro WTA-20A)              |
| 8     | 02488       | 1 GASKET-Carburetor                        |
| 9     | 82537       | 2 SCREW-Plastite (#10 X 7/8")              |
| 10    | A02153      | 1 HEAT DAM & REED                          |
| 11    | 02453       | 1 GASKET-Heat Dam                          |
| 12    | 82540       | 2 SCREW-Taptite (8-32 X 1")                |
| 13    | 94711CS     | 1 MODULE-ignition Includes Ref. #14.       |
| 14    | A33055      | 1 TERMINAL                                 |
| 15    | 96169S      | 1 SPARK PLUG                               |
|       | 79252       | 1 SPARK PLUG (Int'l) (UT-10716-B)          |
| 16    | 81229       | 2 NUT-(5/16-24)                            |
| 17    | 95299       | 2 WASHER-Thrust                            |
| 18    | A95653C     | 1 SPROCKET & DRUM Includes Ref. #19.       |
| 19    | 70277       | 1 BEARING                                  |
| 20    | 03961       | 3 SPRING-Clutch                            |
| 21    | 79221       | 1 SPIDER-Clutch                            |
| 22    | 79222A      | 3 SHOE-Clutch                              |
| 23    | 692542      | 1 PIN-Adjusting                            |
| 24    | A00440      | 1 SCREW & E RING KIT                       |
| 25    | A95007      | 1 ROTOR & STARTER PAWLS Includes Ref. #26. |
| 26    | A70285E     | 1 STARTER PAWL KIT                         |
| 27    | 84065       | 1 WASHER-(5/16")                           |
| 28    | A02484      | 1 LEAD-Ring Term.                          |
| 29    | A02482      | 1 LEAD-Double Flag                         |
| 30    | A00132      | 1 SHORT BLOCK                              |
| 31    | 7031009     | 1 TUBING- Rubber (2 1/4")                  |