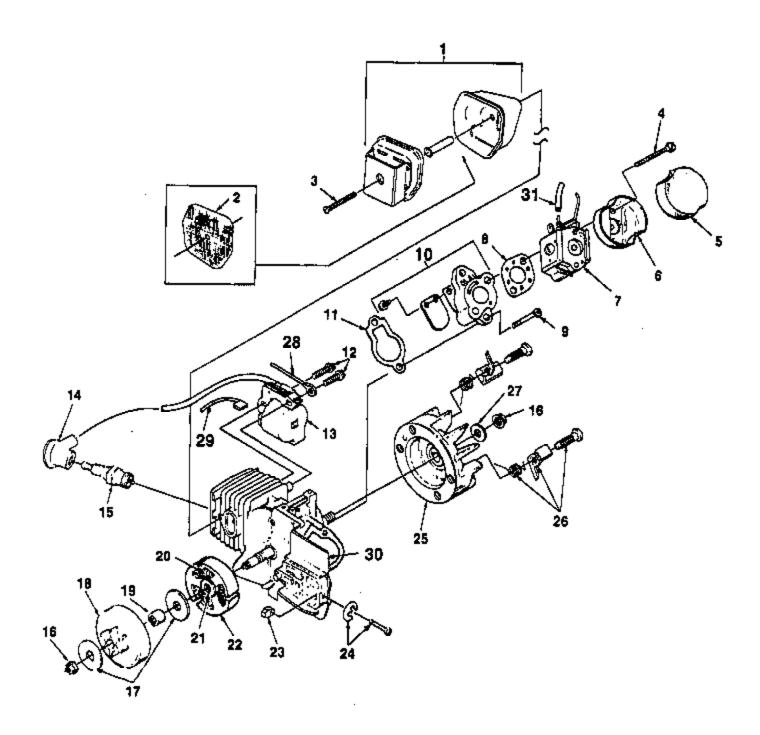

| Ref # | Part Number | Qty Description                            |  |
|-------|-------------|--------------------------------------------|--|
| 1     | A94051C     | 1 MUFFLER-Complete                         |  |
| 2     | 93991A      | 1 SCREEN-Spark Arrestor                    |  |
| 3     | 93460       | 1 SCREW-Sems (10-24 X 1 7/8")              |  |
| 4     | 00167       | 2 SCREW-Thd. Form. (#8 X 1.65)             |  |
| 5     | 69141       | 1 FILTER-Air                               |  |
| 6     | 69148       | 1 CUP-Filter                               |  |
| 7     | A02138A     | 1 CARBURETOR (Walbro WTA-20A)              |  |
| 8     | 02488       | 1 GASKET-Carburetor                        |  |
| 9     | 82537       | 2 SCREW-Plastite (#10 X 7/8")              |  |
| 10    | A02153      | 1 HEAT DAM & REED                          |  |
| 11    | 02453       | 1 GASKET-Heat Dam                          |  |
| 12    | 82540       | 2 SCREW-Taptite (8-32 X 1")                |  |
| 13    | 94711CS     | 1 MODULE-ignition Includes Ref. #14.       |  |
| 14    | A33055      | 1 TERMINAL                                 |  |
| 15    | 96169S      | 1 SPARK PLUG                               |  |
|       | 79252       | 1 SPARK PLUG (Int'l) (UT-10716-B)          |  |
| 16    | 81229       | 2 NUT-(5/16-24)                            |  |
| 17    | 95299       | 2 WASHER-Thrust                            |  |
| 18    | A95653C     | 1 SPROCKET & DRUM Includes Ref. #19.       |  |
| 19    | 70277       | 1 BEARING                                  |  |
| 20    | 03961       | 3 SPRING-Clutch                            |  |
| 21    | 79221       | 1 SPIDER-Clutch                            |  |
| 22    | 79222A      | 3 SHOE-Clutch                              |  |
| 23    | 692542      | 1 PIN-Adjusting                            |  |
| 24    | A00440      | 1 SCREW & E RING KIT                       |  |
| 25    | A95007      | 1 ROTOR & STARTER PAWLS Includes Ref. #26. |  |
| 26    | A70285E     | 1 STARTER PAWL KIT                         |  |
| 27    | 84065       | 1 WASHER-(5/16")                           |  |
| 28    | A02484      | 1 LEAD-Ring Term.                          |  |
| 29    | A02482      | 1 LEAD-Double Flag                         |  |
| 30    | A00132      | 1 SHORT BLOCK                              |  |
| 31    | 7031009     | 1 TUBING- Rubber (2 1/4")                  |  |