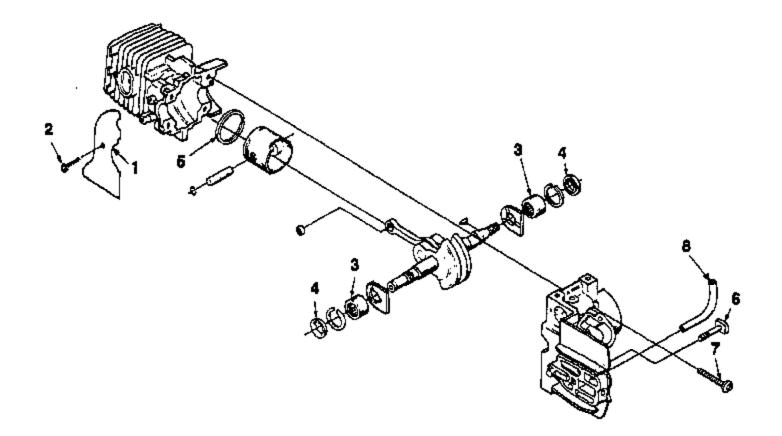

| Ref # | Part Number | Qty Description                   |
|-------|-------------|-----------------------------------|
| 1     | 02639       | 1 SAW DUST SHIELD                 |
| 2     | 93932       | 1 SCREW-Tapping (#6-32 X 5/16")   |
|       | A00132      | 1 SHORT BLOCK Includes Ref. #3-7. |
| 3     | 12530       | 2 BEARING-Needle                  |
| 4     | 94638       | 2 SEAL-Shaft                      |
| 5     | 93165       | 1 RING-Piston                     |
| 6     | 69195       | 1 BOLT-Guide Bar                  |
| 7     | 82567       | 4 SCREW-Pan Hd. (10-24 X 1 1/8")  |
| 8     | 9477217     | 1 TUBING-Rubber (4 1/4")          |