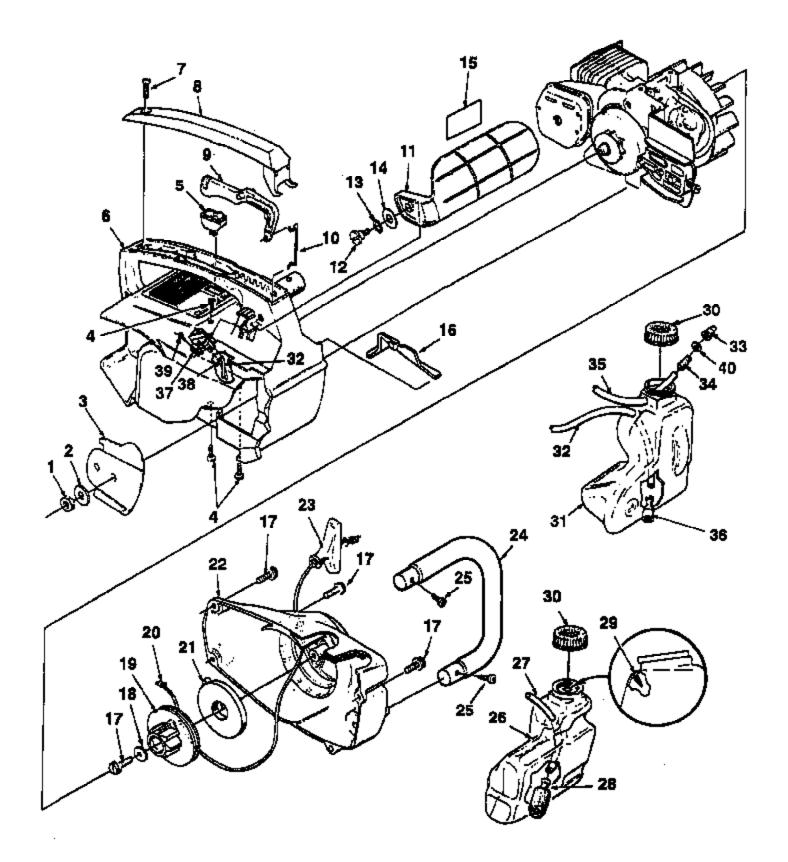

| Ref # | Part Number | Qty Description                   |
|-------|-------------|-----------------------------------|
| 1     | 810652      | 1 NUT-Guide Bar                   |
| 2     | 69309A      | 1 WASHER-Flat                     |
| 3     | 69360A      | 1 PLATE-Guide Bar                 |
| 4     | 82538       | 4 SCREW-Pan Hd. (10-24 X 3/4")    |
| 5     | 02497       | 1 SWITCH-Rocker                   |
| 6     | A01293      | 1 HOUSING-Engine                  |
| 7     | 82312       | 1 SCREW-Pan Hd. (#10 X 5/8")      |
| 8     | 69872A      | 1 COVER-Handle                    |
| 9     | 69874C      | 1 TRIGGER                         |
| 10    | 00138       | 1 ROD-Throttle                    |
| 11    | A70796C     | 1 HANDGUARD                       |
| 12    | 95714       | 1 SCREW-Shoulder (#10 X .560)     |
| 13    | 95694       | 1 WASHER-Curved Spring            |
| 14    | 96102       | 1 WASHER-Flat                     |
| 15    | 02661       | 1 DECAL-Handguard                 |
| 16    | 69263       | 1 COVER-Air Filter                |
| 17    | 82563       | 5 SCREW-Thd. Form. (10-24 X 3/4") |
| 18    | 94062       | 1 WASHER-Retaining                |
| 19    | 97768A      | 1 PULLEY-Starter                  |
| 20    | 9789901     | 1 ROPE-Starter                    |
| 21    | A97908      | 1 SPRING-Rewind                   |
| 22    | A015731     | 1 HOUSING-Rewind Starter w/Decals |
| 23    | 02264       | 1 GRIP-Starter                    |
| 24    | 94508A      | 1 HANDLE BAR                      |
| 25    | 94065       | 2 SCREW-Pan Hd. (10-26 X 3/4")    |
| 26    | A00174      | 1 FUEL TANK                       |
| 27    | 7031028     | 1 TUBING-Rubber (7")              |
| 28    | 49422       | 1 FILTER-Fuel                     |
| 29    | 98819       | 1 VALVE-Duck Bill                 |
| 30    | A97359A     | 2 FUEL CAP                        |
| 31    | A027632     | 1 OIL TANK                        |
| 32    | 9477232     | 1 TUBING-Rubber (8")              |
| 33    | 98819       | 1 VALVE-Duck Bill                 |
| 34    | 69659B      | 1 CONNECTOR-Oil Line              |
| 35    | 7031009     | 1 TUBING-Rubber (2 1/2")          |
| 36    | A68593      | 1 FILTER-Oil                      |
| 37    | A02094      | 1 OIL VALVE                       |
| 38    | 9477217     | 1 TUBING-Rubber (4 1/4")          |
| 39    | 82348A      | 1 SCREW-Thd. Form. Pan, #8        |
| 40    | 83004       | 1 WASHER-Lock (#6)                |