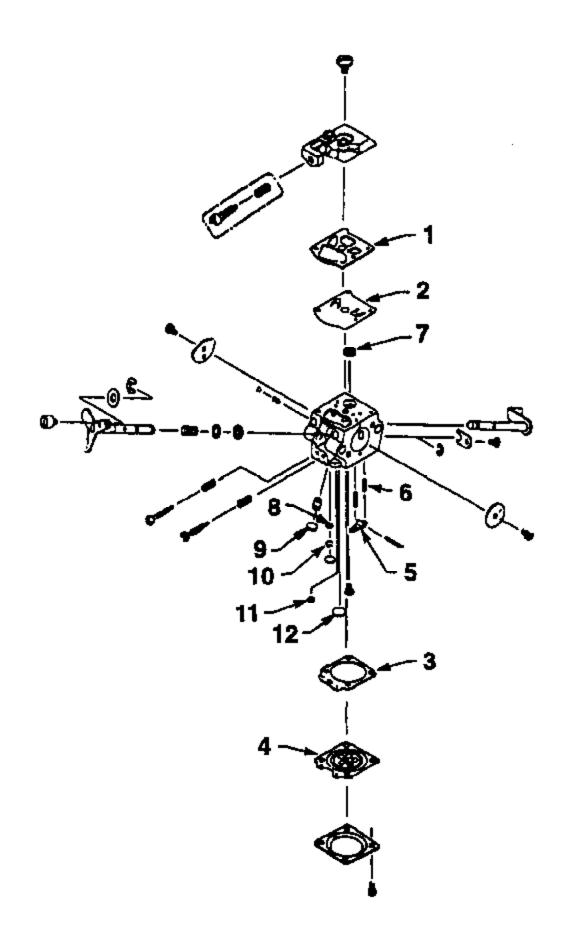

| Ref # | Part Number | Qty Description                           |
|-------|-------------|-------------------------------------------|
| 1     | A02197      | REPAIR KIT Includes Ref. #1-12.           |
|       | A02588      | GASKET/DIAPHRAGM KIT Includes Ref. #1-4.  |
| 2     | A02197      | REPAIR KIT Includes Ref. #1-12.           |
|       | A02588      | GASKET/DIAPHRAGM KIT Includes Ref. #1-4.  |
| 3     | A02197      | REPAIR KIT Includes Ref. #1-12.           |
|       | A02588      | GASKET/DIAPHRAGM KIT Includes Ref. #1-4). |
| 4     | A02197      | REPAIR KIT Includes Ref. #1-12.           |
|       | A02588      | GASKET/DIAPHRAGM KIT Includes Ref. #1-4.  |
| 5     | A02197      | REPAIR KIT Includes Ref. #1-12.           |
| 6     | A02197      | REPAIR KIT Includes Ref. #1-12.           |
| 7     | A02197      | REPAIR KIT Includes Ref. #1-12.           |
| 8     | A02197      | REPAIR KIT Includes Ref. #1-12.           |
| 9     | A02197      | REPAIR KIT Includes Ref. #1-12.           |
| 10    | A02197      | REPAIR KIT Includes Ref. #1-12.           |
| 11    | A02197      | REPAIR KIT Includes Ref. #1-12.           |
| 12    | A02197      | REPAIR KIT Includes Ref. #1-12.           |