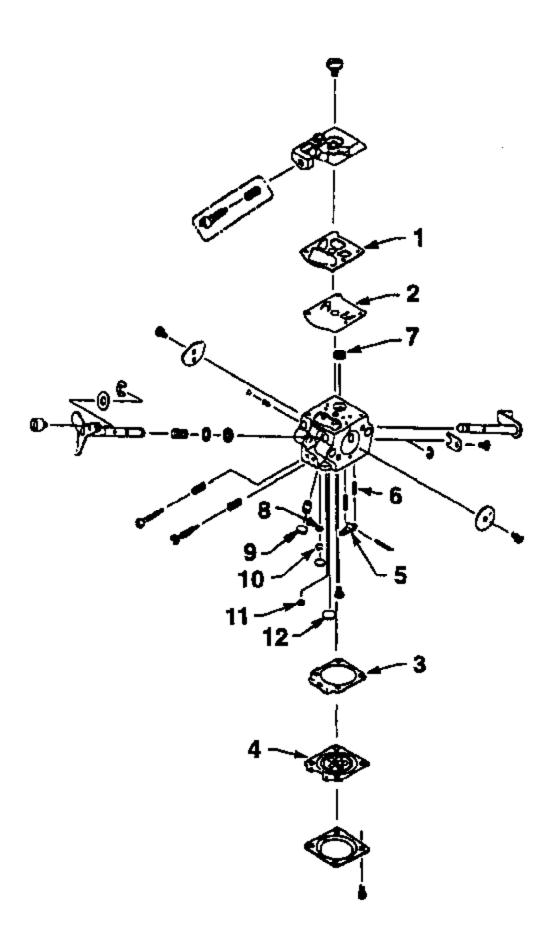

| Ref # | Part Number | Qty Description                           |
|-------|-------------|-------------------------------------------|
| 1     | A02197      | REPAIR KIT Includes Ref. #1-12.           |
|       | A02588      | GASKET/DIAPHRAGM KIT Includes Ref. #1-4.  |
| 2     | A02197      | REPAIR KIT Includes Ref. #1-12.           |
|       | A02588      | GASKET/DIAPHRAGM KIT Includes Ref. #1-4.  |
| 3     | A02197      | REPAIR KIT Includes Ref. #1-12.           |
|       | A02588      | GASKET/DIAPHRAGM KIT Includes Ref. #1-4). |
| 4     | A02197      | REPAIR KIT Includes Ref. #1-12.           |
|       | A02588      | GASKET/DIAPHRAGM KIT Includes Ref. #1-4.  |
| 5     | A02197      | REPAIR KIT Includes Ref. #1-12.           |
| 6     | A02197      | REPAIR KIT Includes Ref. #1-12.           |
| 7     | A02197      | REPAIR KIT Includes Ref. #1-12.           |
| 8     | A02197      | REPAIR KIT Includes Ref. #1-12.           |
| 9     | A02197      | REPAIR KIT Includes Ref. #1-12.           |
| 10    | A02197      | REPAIR KIT Includes Ref. #1-12.           |
| 11    | A02197      | REPAIR KIT Includes Ref. #1-12.           |
| 12    | A02197      | REPAIR KIT Includes Ref. #1-12.           |