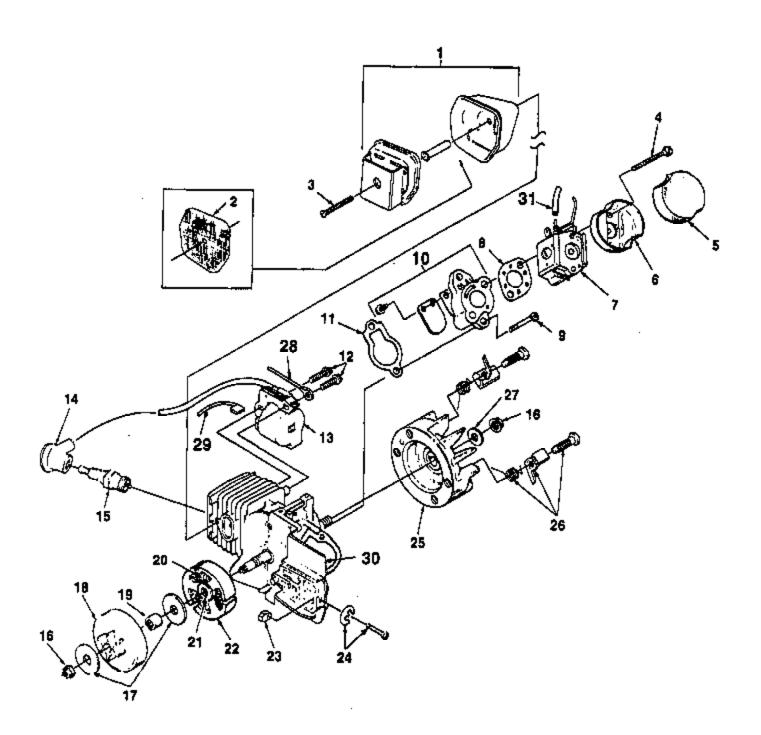

| Ref # | Part Number | Qty Description                                            |
|-------|-------------|------------------------------------------------------------|
| 1     | A94051C     | 1 MUFFLER-Complete                                         |
| 2     | 93991A      | 1 SCREEN-Spark Arrestor                                    |
| 3     | 93460       | 1 SCREW-Sems (10-24 X 1 7/8")                              |
| 4     | 00167       | 2 SCREW-Thd. Form. (#8 X 1.65)                             |
| 5     | 69141       | 1 FILTER-Air                                               |
| 6     | 69148       | 1 CUP-Filter                                               |
| 7     | A02138A     | 1 CARBURETOR (Walbro WTA-20A)                              |
| 8     | 02488       | 1 GASKET-Carburetor                                        |
| 9     | 82537       | 2 SCREW-Plastite (#10 X 7/8")                              |
| 10    | A02153      | 1 HEAT DAM & REED                                          |
| 11    | 02453       | 1 GASKET-Heat Dam                                          |
| 12    | 82540       | 2 SCREW-Taptite (8-32 X 1")                                |
| 13    | 94711CS     | 1 MODULE-ignition Includes Ref. #14.                       |
| 14    | A33055      | 1 TERMINAL                                                 |
| 15    | 96169S      | 1 SPARK PLUG                                               |
|       | 79252       | 1 SPARK PLUG (Int'I) (UT-10716-B)                          |
| 16    | 81229       | 2 NUT-(5/16-24)                                            |
| 17    | 95299       | 2 WASHER-Thrust                                            |
| 18    | A95653C     | <ol> <li>SPROCKET &amp; DRUM Includes Ref. #19.</li> </ol> |
| 19    | 70277       | 1 BEARING                                                  |
| 20    | 03961       | 3 SPRING-Clutch                                            |
| 21    | 79221       | 1 SPIDER-Clutch                                            |
| 22    | 79222A      | 3 SHOE-Clutch                                              |
| 23    | 692542      | 1 PIN-Adjusting                                            |
| 24    | A00440      | 1 SCREW & E RING KIT                                       |
| 25    | A95007      | 1 ROTOR & STARTER PAWLS Includes Ref. #26.                 |
| 26    | A70285E     | 1 STARTER PAWL KIT                                         |
| 27    | 84065       | 1 WASHER-(5/16")                                           |
| 28    | A02484      | 1 LEAD-Ring Term.                                          |
| 29    | A02482      | 1 LEAD-Double Flag                                         |
| 30    | A00132      | 1 SHORT BLOCK                                              |
| 31    | 7031009     | 1 TUBING- Rubber (2 1/4")                                  |