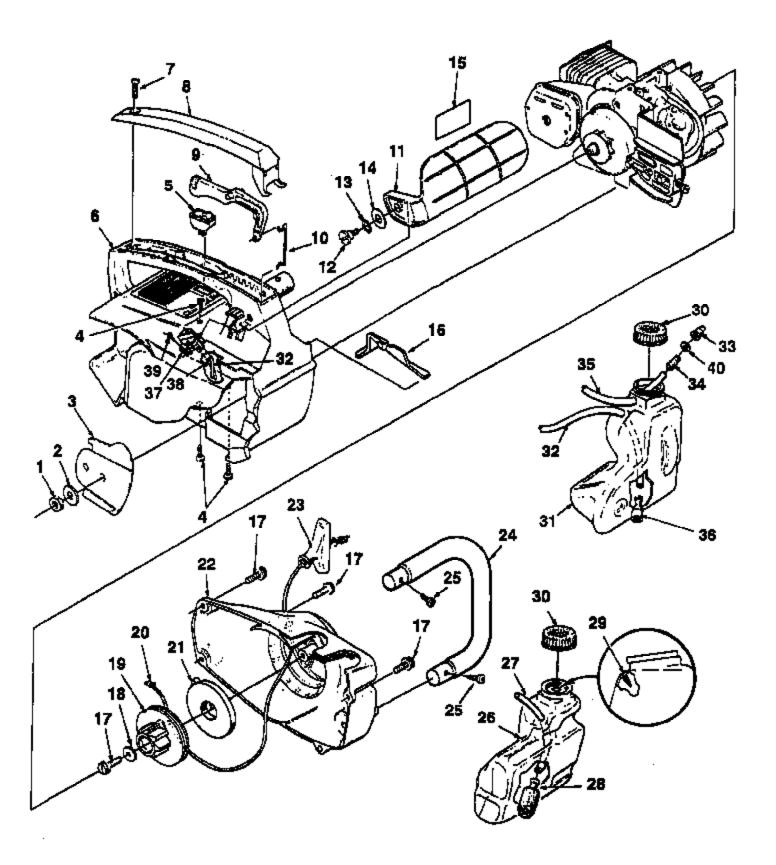

| Ref # | Part Number | Qty | Description                     |
|-------|-------------|-----|---------------------------------|
| 1     | 810652      | 1   |                                 |
| 2     | 69309A      | 1   | WASHER-Flat                     |
| 3     | 69360A      | 1   | PLATE-Guide Bar                 |
| 4     | 82538       | 4   | SCREW-Pan Hd. (10-24 X 3/4")    |
| 5     | 02497       | 1   | SWITCH-Rocker                   |
| 6     | A01293      | 1   | HOUSING-Engine                  |
| 7     | 82312       | 1   | SCREW-Pan Hd. (#10 X 5/8")      |
| 8     | 69872A      | 1   | COVER-Handle                    |
| 9     | 69874C      | 1   | TRIGGER                         |
| 10    | 00138       | 1   | ROD-Throttle                    |
| 11    | A70796C     | 1   | HANDGUARD                       |
| 12    | 95714       | 1   | SCREW-Shoulder (#10 X .560)     |
| 13    | 95694       | 1   | WASHER-Curved Spring            |
| 14    | 96102       | 1   | WASHER-Flat                     |
| 15    | 02661       | 1   | DECAL-Handguard                 |
| 16    | 69263       | 1   | COVER-Air Filter                |
| 17    | 82563       | 5   | SCREW-Thd. Form. (10-24 X 3/4") |
| 18    | 94062       | 1   | WASHER-Retaining                |
| 19    | 97768A      | 1   | PULLEY-Starter                  |
| 20    | 9789901     | 1   | ROPE-Starter                    |
| 21    | A97908      | 1   | SPRING-Rewind                   |
| 22    | A015731     | 1   | HOUSING-Rewind Starter w/Decals |
| 23    | 02264       | 1   | GRIP-Starter                    |
| 24    | 94508A      | 1   | HANDLE BAR                      |
| 25    | 94065       | 2   | SCREW-Pan Hd. (10-26 X 3/4")    |
| 26    | A00174      | 1   | FUEL TANK                       |
| 27    | 7031028     | 1   | TUBING-Rubber (7")              |
| 28    | 49422       | 1   | FILTER-Fuel                     |
| 29    | 98819       | 1   | VALVE-Duck Bill                 |
| 30    | A97359A     | 2   | FUEL CAP                        |
| 31    | A027632     | 1   | OIL TANK                        |
| 32    | 9477232     | 1   | TUBING-Rubber (8")              |
| 33    | 98819       | 1   | VALVE-Duck Bill                 |
| 34    | 69659B      | 1   | CONNECTOR-Oil Line              |
| 35    | 7031009     |     | TUBING-Rubber (2 1/2")          |
| 36    | A68593      |     | FILTER-Oil                      |
| 37    | A02094      | 1   | OIL VALVE                       |
| 38    | 9477217     | 1   | TUBING-Rubber (4 1/4")          |
| 39    | 82348A      | 1   | SCREW-Thd. Form. Pan, #8        |
| 40    | 83004       | 1   | WASHER-Lock (#6)                |