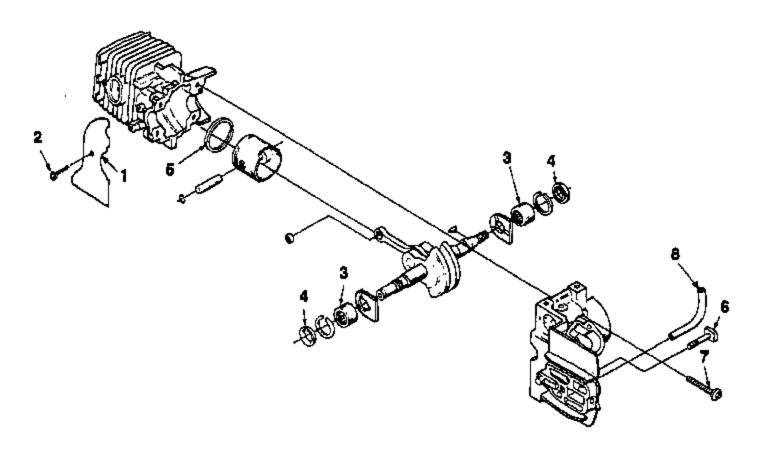

| Ref # | Part Number | Qty Description                   |
|-------|-------------|-----------------------------------|
| 1     | 02639       | 1 SAW DUST SHIELD                 |
| 2     | 93932       | 1 SCREW-Tapping (#6-32 X 5/16")   |
|       | A00132      | 1 SHORT BLOCK Includes Ref. #3-7. |
| 3     | 12530       | 2 BEARING-Needle                  |
| 4     | 94638       | 2 SEAL-Shaft                      |
| 5     | 93165       | 1 RING-Piston                     |
| 6     | 69195       | 1 BOLT-Guide Bar                  |
| 7     | 82567       | 4 SCREW-Pan Hd. (10-24 X 1 1/8")  |
| 8     | 9477217     | 1 TUBING-Rubber (4 1/4")          |